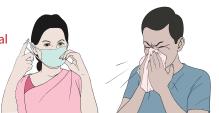

## **Instruction to Driver & Helpers during COVID-19**

to prevent infection of Corona Virus

## **Infectious Waste**

Used mask, tissue, hand gloves, medical waste etc.



## **For Health Protection**

Keep Soap, water, Hand Sanitizer and liquid disinfectant inside the vehicle







Maintain minimum physical distance from each other during loading and unloading of waste.





- If any infectious waste is seen scattered or improperly managed, inform Conservancy inspector immediately.

- do not touch infectious waste in bare hand in any circumstances



Frequently Wash your hands with soap and water or use sanitizer properly.



















Without being scared of Corona Virus, follow the above measures for safety of yourself & your family as well inspire your colleagues to follow.

Your cooperation is highly expected.