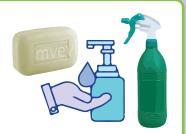

## **For Health Protection**

Keep Soap, water, Hand Sanitizer and liquid disinfectant inside the vehicle

Maintain minimum physical distance from each other during loading and unloading of waste.

- If any infectious waste is seen scattered or improperly managed, inform Conservancy inspector immediately.

- do not touch infectious waste in bare hand in any circumstances

Frequently Wash your hands with soap and water or use sanitizer properly.

Without being scared of Corona Virus, follow the above measures for safety of yourself & your family as well inspire your colleagues to follow.