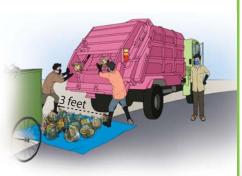

## **For Health Protection**

Keep Soap, water, Hand Sanitizer and liquid disinfectant inside the vehicle

Maintain minimum physical distance from each other during loading and unloading of waste.

- If any infectious waste is seen scattered or improperly managed, inform Conservancy inspector immediately.