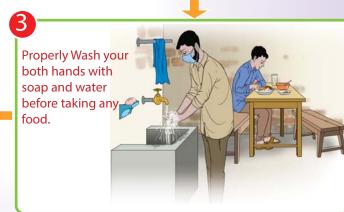

- do not touch infectious waste in bare hand in any circumstances

Frequently Wash your hands with soap and water or use sanitizer properly.

Without being scared of Corona Virus, follow the above measures for safety of yourself & your family as well inspire your colleagues to follow.