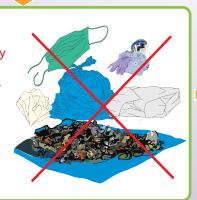

## **Instruction to Driver & Helpers during COVID-19**

to prevent infection of Corona Virus

## **Infectious Waste**

Used mask, tissue, hand gloves, medical waste etc.



## **For Health Protection**

Keep Soap, water, Hand Sanitizer and liquid disinfectant inside the vehicle







Maintain minimum physical distance from each other during loading and unloading of waste.





- If any infectious waste is seen scattered or improperly managed, inform Conservancy inspector immediately.

- do not touch infectious waste in bare hand in any circumstances



Frequently Wash your hands with soap and water or use sanitizer properly.



















Without being scared of Corona Virus, follow the above measures for safety of yourself & your family as well inspire your colleagues to follow.

Your cooperation is highly expected.