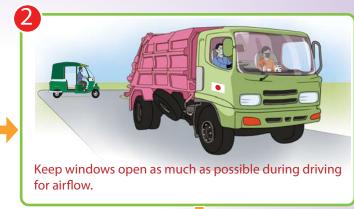

## **Instruction to Driver & Helpers during COVID-19**

to prevent infection of Corona Virus