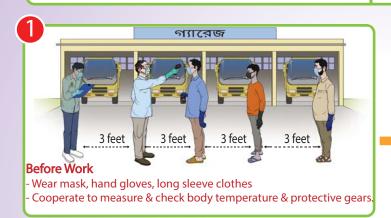

## **Instruction to Driver & Helpers during COVID-19**

to prevent infection of Corona Virus