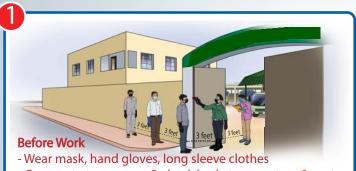

Keep doors & windows open as much as possible for proper ventilation

Your cooperation is highly expected to follow the above instructions to prevent "Corona Virus" as well as to keep yourself and colleagues safe.