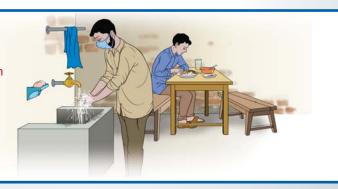

## For Health Protection

Keep Soap, water, Hand Sanitizer and liquid disinfectant inside the vehicle

- Cooperate to measure & check body temperature & protective gears.

Properly Wash your both hands with soap and water before taking any food.