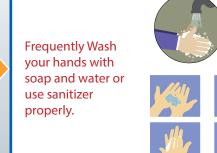

## For Health Protection

Keep Soap, water, Hand Sanitizer and liquid disinfectant inside the vehicle

- Cooperate to measure & check body temperature & protective gears.

Properly Wash your both hands with soap and water before taking any food.