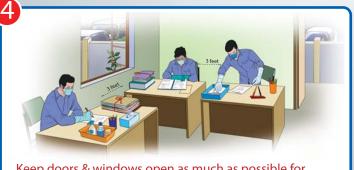

Keep doors & windows open as much as possible for proper ventilation

Your cooperation is highly expected to follow the above instructions to prevent "Corona Virus" as well as to keep yourself and colleagues safe.