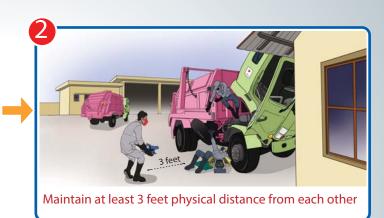

Keep doors & windows open as much as possible for proper ventilation

Your cooperation is highly expected to follow the above instructions to prevent "Corona Virus" as well as to keep yourself and colleagues safe.