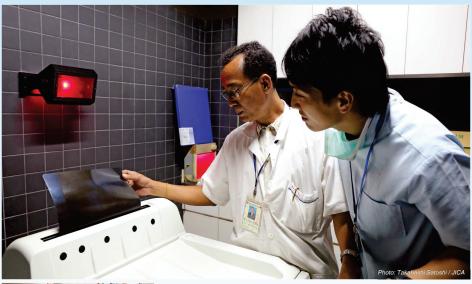

JOCV Japan Overseas Cooperation Volunteers

**Health and Medical Care** 

KAMPONG CHAM Kampong Cham

X-ray Technician and Laboratory Technician

Mr. Uchida Kazufumi and X-ray department staff is checking film together. This auto processing machine as well as the building and equipment of Kampong Cham Referral Hospital were provided by Japanese grant aid.