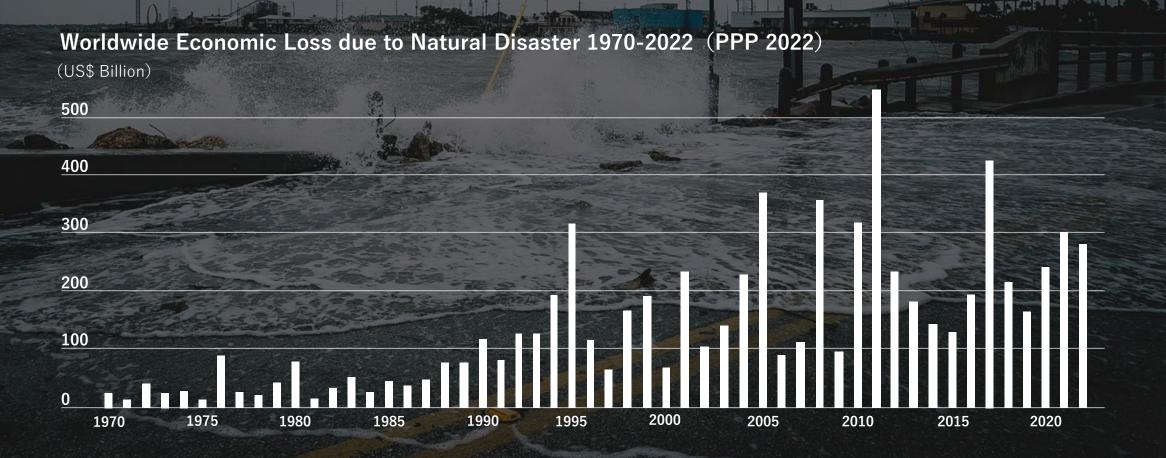

Over
US\$ 300 Billion
(in CY2022)

## The threat is growing

Source: Swiss Re Institute Natural catastrophes and inflation in 2022: a perfect storm