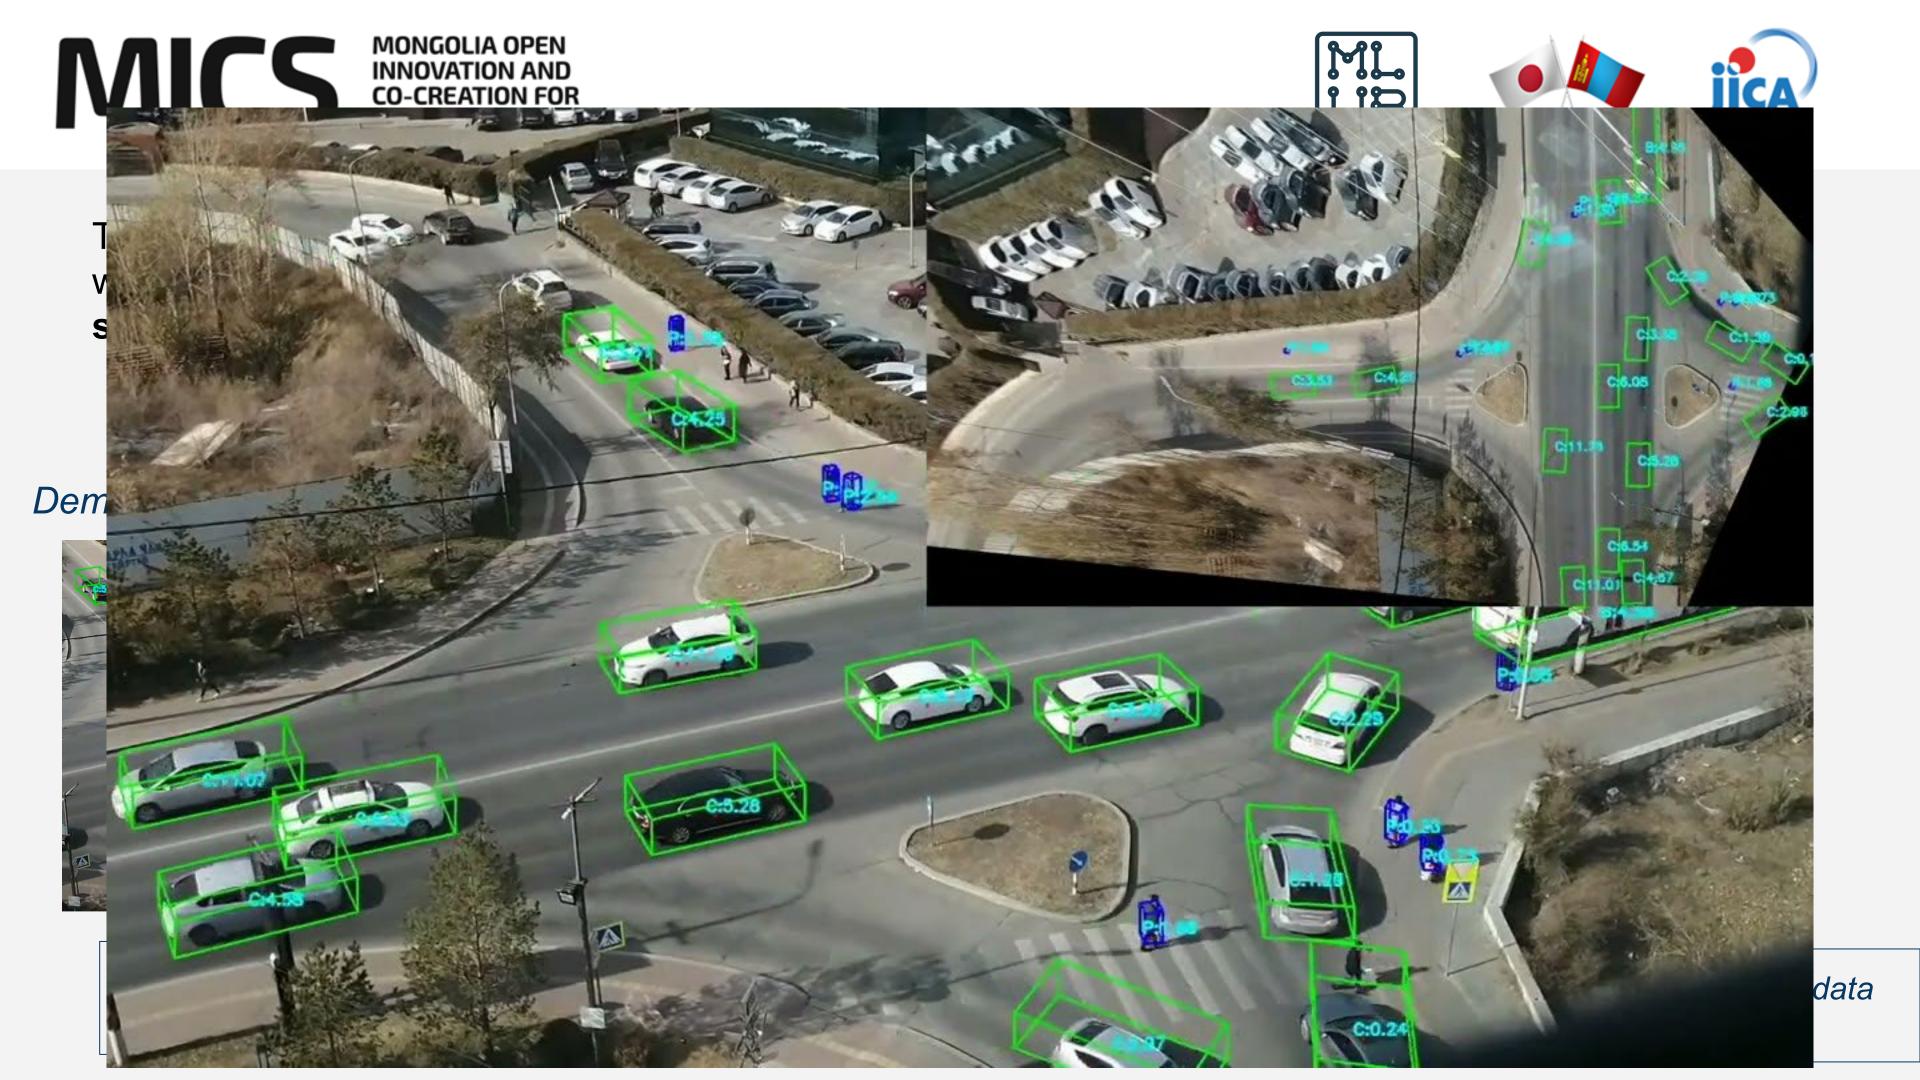

# Intelligent Traffic Monitoring

Project pitchers: B. Bilegsaikhan Founder at Machine Learning UB

Co-organizers

# **Problem: Traffic congestion**