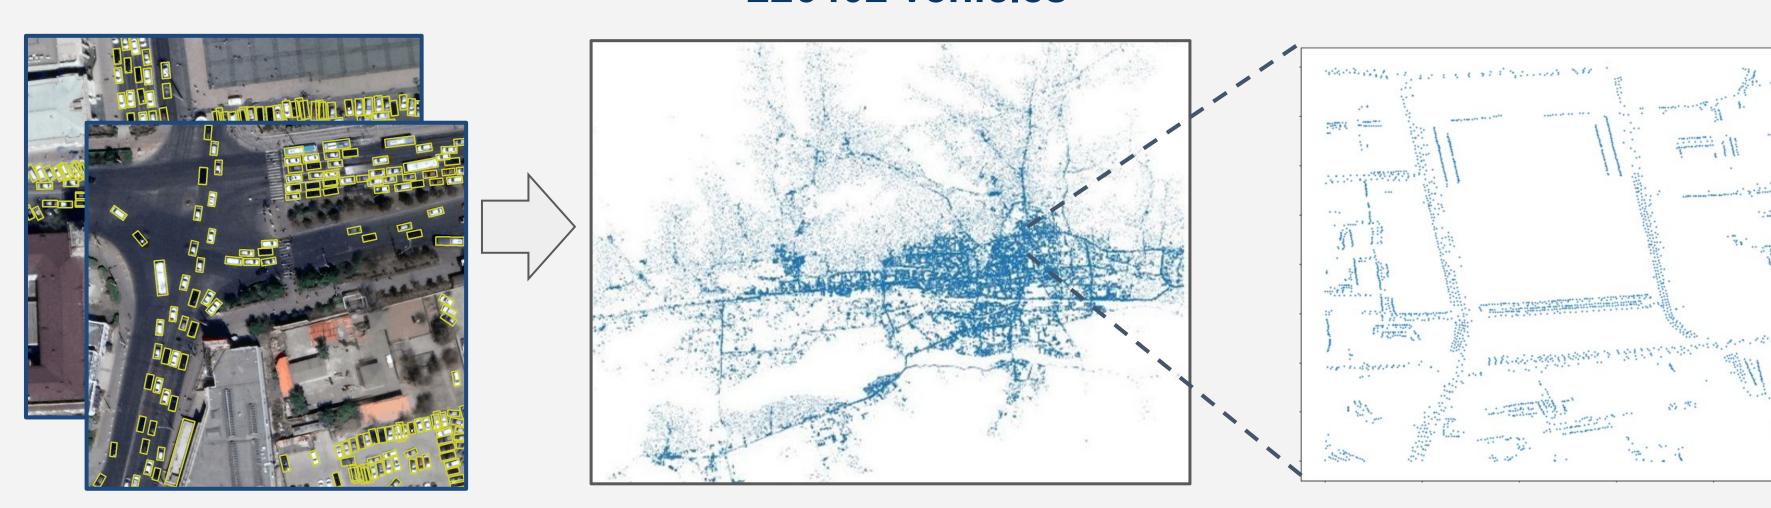

#### **226402** vehicles

Fig 1.1 Vehicle detection results on satellite images

Fig 1.2 Plotting all locations of the vehicles

Fig 1.3 Plotting locations of the vehicles at Sukhbaatar Square