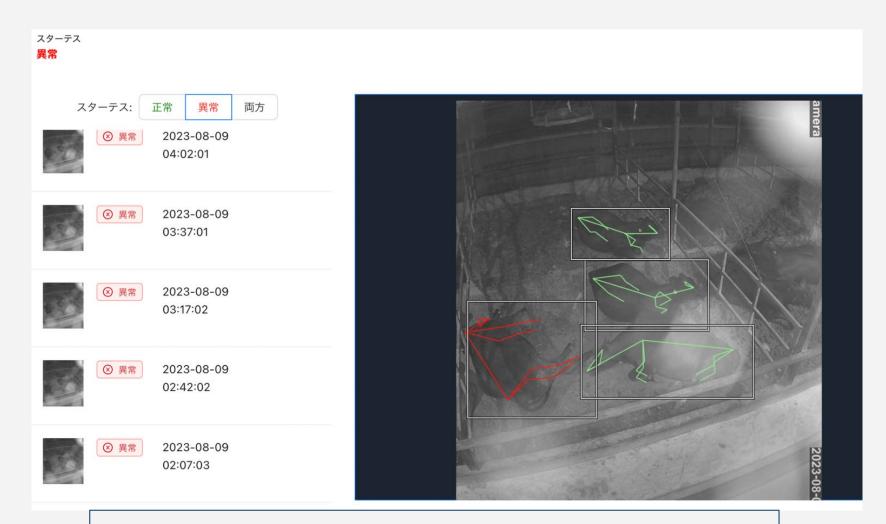

### Al in Agriculture

Fig 2.1 Cow: behavioral anomaly detection

Fig 2.2 Mushroom Growth Monitoring