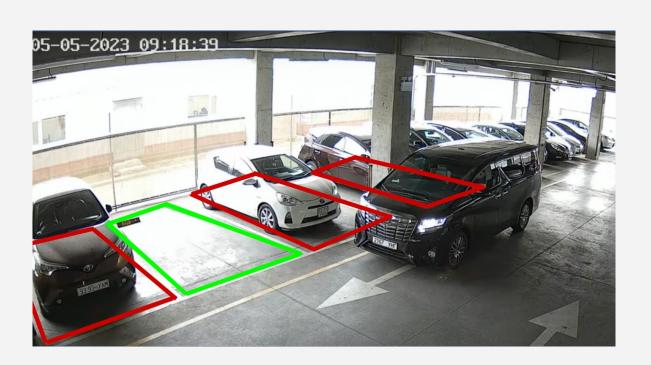

## **Machine Learning UB: Our Projects**

Parking Solutions

web: mlub.mn

Fig 1.1 Number Plate Recognition

Fig 1.2 Parking Slot Detection