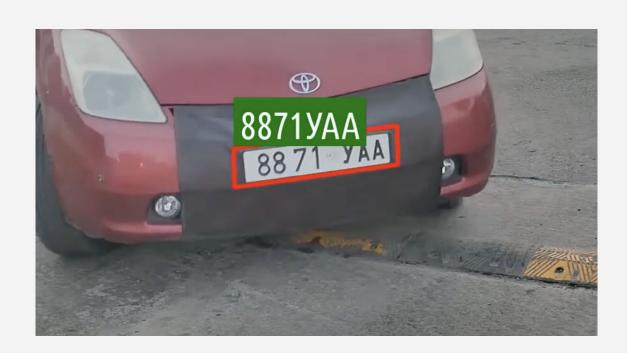

## **Machine Learning UB: Our Projects**

Parking Solutions

web: mlub.mn

Fig 1.1 Number Plate Recognition

Fig 1.2 Parking Slot Detection