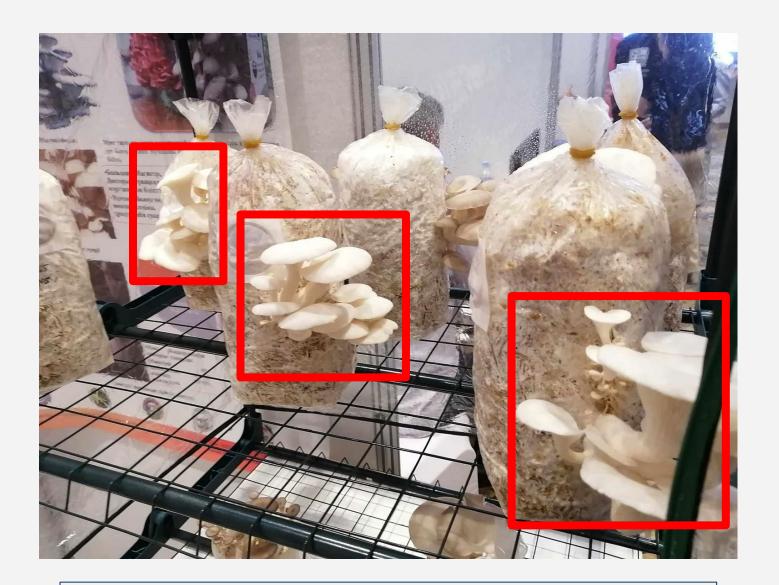

### Al in Agriculture

Fig 2.1 Cow: behavioral anomaly detection

Fig 2.2 Mushroom Growth Monitoring