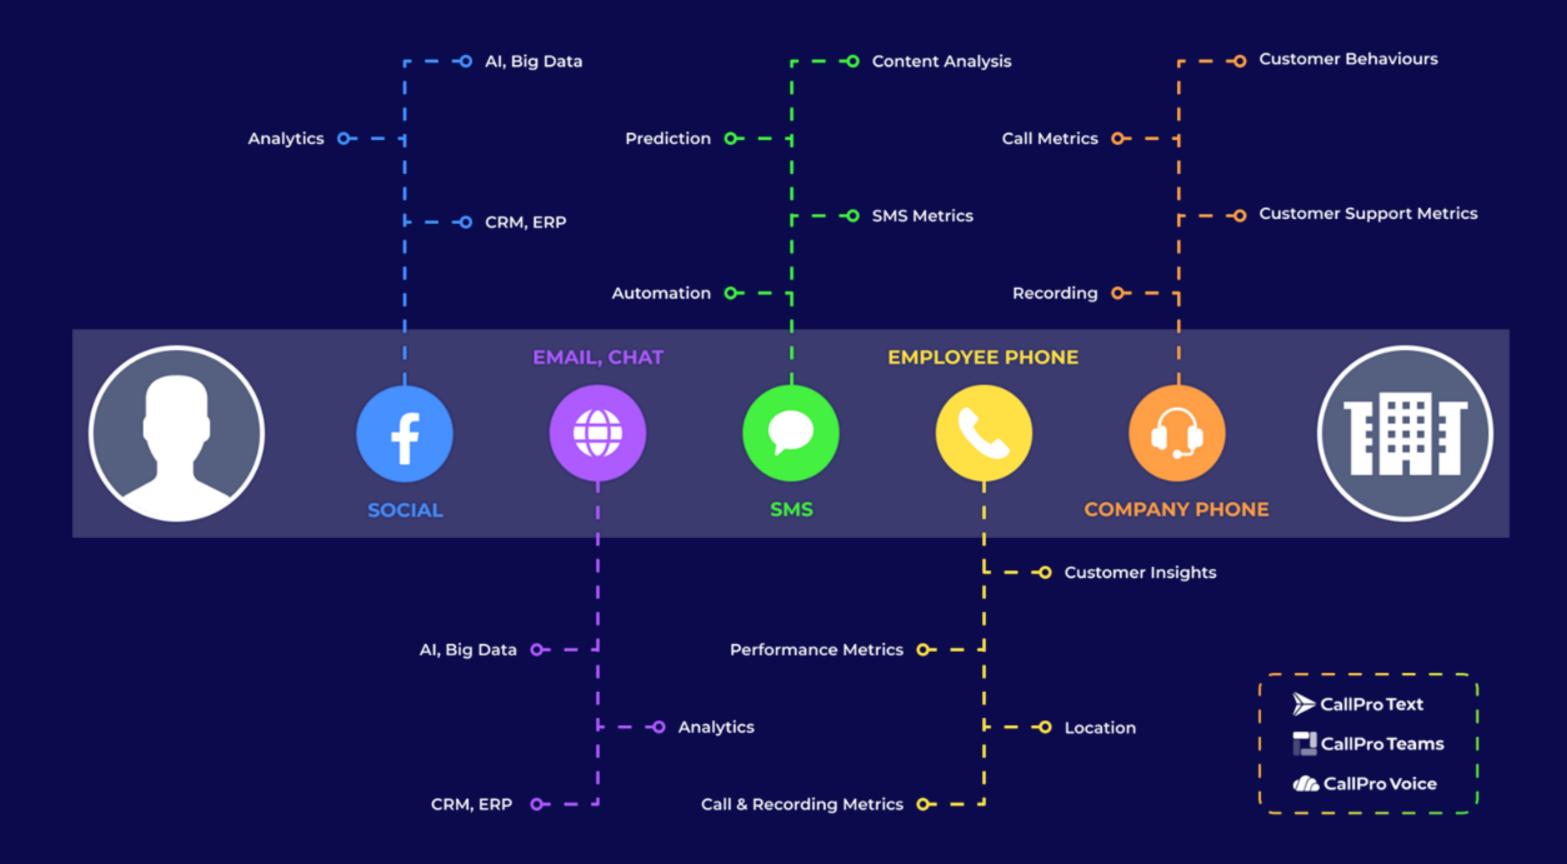

# **CallPro Agent**

Enterprise SMS & Social Solution

Reached 100 Enterprise Customers

2017

100+

- Customer: 4000+
- ARR: 1.7mln USD
- MRR: ~150K USD
- Growth YOY: 50%
- Margin: 30%

At CallPro Agent LLC, we offer top-notch operator services for businesses to handle incoming calls and conduct surveys.