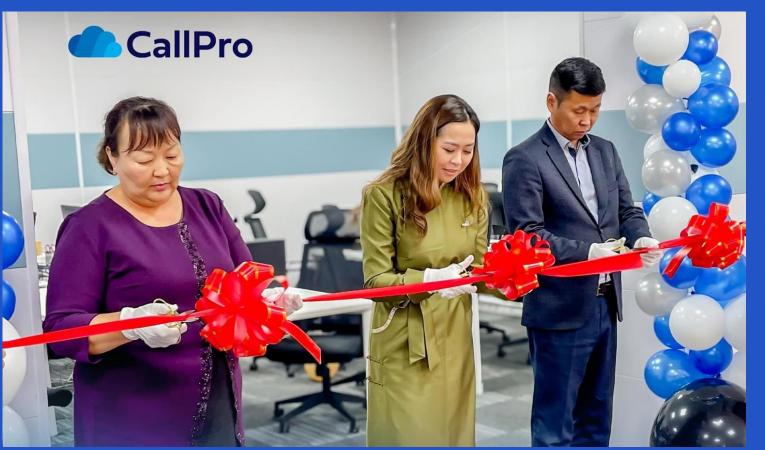

## **OUR PARTNERSHIP**

Mongolian National Association of Wheelchair Users

TAB Solution LLC

- MOINN CO-
  - MONGOLIA OPEN INNOVATION AND CO-CREATION FOF SDGs (MICS)-2023

- Office in Khuvsgul Province, Murun city (Capacity: 20 operators)
- Hired 5 full-time operators and 1 part-time operator
- The same salary conditions as in Ulaanbaatar
- Professional operator training and other training
- Conducted 2 company's survey
- Handling 1 company's calls