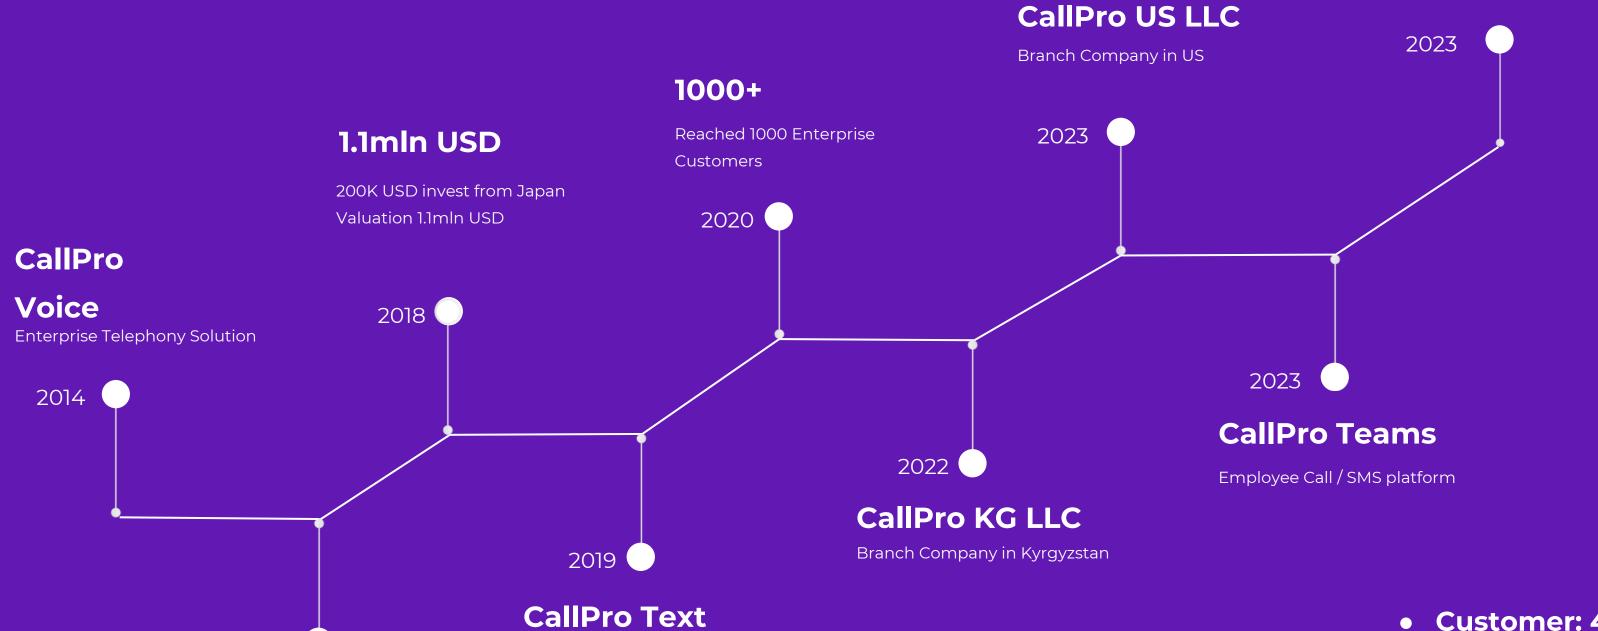

# **CallPro Agent**

Enterprise SMS & Social Solution

Reached 100 Enterprise Customers

2017

100+

- Customer: 4000+
- ARR: 1.7mln USD
- MRR: ~150K USD
- Growth YOY: 50%
- Margin: 30%

At CallPro Agent LLC, we offer top-notch operator services for businesses to handle incoming calls and conduct surveys.