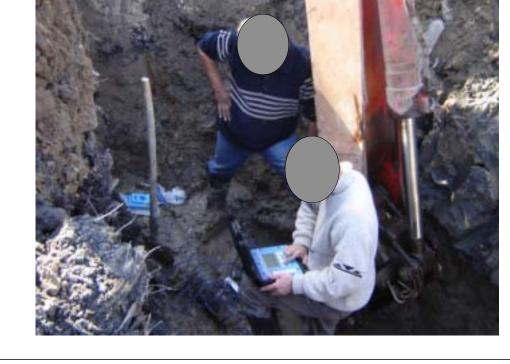

ent Faculty

### Analyses of data for pressure (q1)

- ✓ The reading (2.4 m) at a time (12:40 p.m) is considered as a normal reading.
- ✓ the reading (1 m) at a time (13:12 p.m) is unnormal because of many reasons like as:-
- 1) There is a problem in the project (W.T.P.).
- 2) This time may be considered the peak consumption used.
- 3) National electricity provided for the district 511, so all customers operate the water pumps.

## Measurement of pressure in (q2)

- ❖Data logger used in apposition ( q2 ) to measure of pressure to pipe dia.300mm iron.
- The data and graph shows the measurement of pressure.







## Measurement of flow in (q2)

- ❖Ultra sonic FLO used in apposition (q2) to measure of flow to pipe dia.150mm ductile.
- The data and graph shows the measurement of flow.













```
Start Time:03/02/2007--15:27:27
Stop Time:03/02/2007--15:27:27
Sitename:Site DIS511
Ppe Materia: Outtile Iron
Wall Thickness:6.30 mm
Fipe Liner:None
Liner Thickness:0.00 mm
Fluid:Water