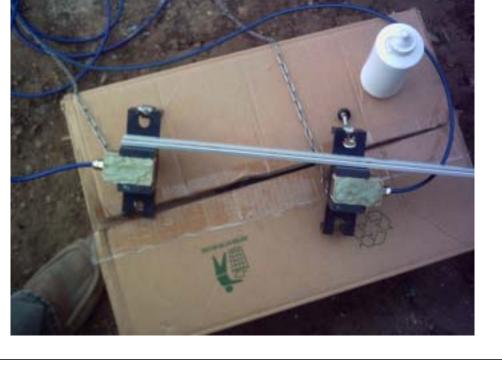

tment Faculty

### Analyses of data for pressure (q1)

- ✓ The reading (2.4 m) at a time (12:40 p.m) is considered as a normal reading.
- ✓ the reading (1 m) at a time (13:12 p.m) is unnormal because of many reasons like as:-
- 1) There is a problem in the project (W.T.P.).
- 2) This time may be considered the peak consumption used.
- 3) National electricity provided for the district 511, so all customers operate the water pumps.

## Measurement of pressure in (q2)

- ❖Data logger used in apposition ( q2 ) to measure of pressure to pipe dia.300mm iron.
- The data and graph shows the measurement of pressure.







## Measurement of flow in (q2)

- ❖Ultra sonic FLO used in apposition (q2) to measure of flow to pipe dia.150mm ductile.
- The data and graph shows the measurement of flow.













```
Start Time:03/02/2007--15:27:27
Stop Time:03/02/2007--15:27:27
Sitename:Site DIS511
Ppe Materia: Outtile Iron
Wall Thickness:6.30 mm
Fipe Liner:None
Liner Thickness:0.00 mm
Fluid:Water