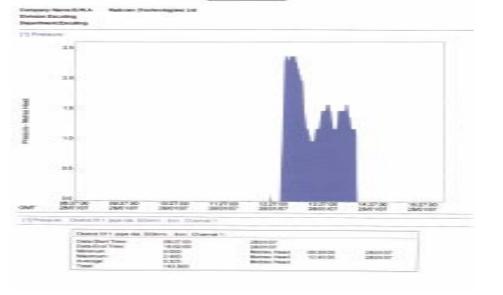

| and the same of th |                | 1 -00 04 (0) | -00 00 00   | -000000  |
|--------------------------------------------------------------------------------------------------------------------------------------------------------------------------------------------------------------------------------------------------------------------------------------------------------------------------------------------------------------------------------------------------------------------------------------------------------------------------------------------------------------------------------------------------------------------------------------------------------------------------------------------------------------------------------------------------------------------------------------------------------------------------------------------------------------------------------------------------------------------------------------------------------------------------------------------------------------------------------------------------------------------------------------------------------------------------------------------------------------------------------------------------------------------------------------------------------------------------------------------------------------------------------------------------------------------------------------------------------------------------------------------------------------------------------------------------------------------------------------------------------------------------------------------------------------------------------------------------------------------------------------------------------------------------------------------------------------------------------------------------------------------------------------------------------------------------------------------------------------------------------------------------------------------------------------------------------------------------------------------------------------------------------------------------------------------------------------------------------------------------------|----------------|--------------|-------------|----------|
| ACCOUNT THE REAL PROPERTY.                                                                                                                                                                                                                                                                                                                                                                                                                                                                                                                                                                                                                                                                                                                                                                                                                                                                                                                                                                                                                                                                                                                                                                                                                                                                                                                                                                                                                                                                                                                                                                                                                                                                                                                                                                                                                                                                                                                                                                                                                                                                                                     | 10 2001        | 1000         | Sumo-       | 0.000    |
| MONTH TOTAL                                                                                                                                                                                                                                                                                                                                                                                                                                                                                                                                                                                                                                                                                                                                                                                                                                                                                                                                                                                                                                                                                                                                                                                                                                                                                                                                                                                                                                                                                                                                                                                                                                                                                                                                                                                                                                                                                                                                                                                                                                                                                                                    | 10.2000        | (magney      | Seriosco.   | 10.0000  |
| MONTH TOTAL                                                                                                                                                                                                                                                                                                                                                                                                                                                                                                                                                                                                                                                                                                                                                                                                                                                                                                                                                                                                                                                                                                                                                                                                                                                                                                                                                                                                                                                                                                                                                                                                                                                                                                                                                                                                                                                                                                                                                                                                                                                                                                                    | 10:2001        | 10,000       | 5/000       | G 0000   |
| MONTH DISTRICT                                                                                                                                                                                                                                                                                                                                                                                                                                                                                                                                                                                                                                                                                                                                                                                                                                                                                                                                                                                                                                                                                                                                                                                                                                                                                                                                                                                                                                                                                                                                                                                                                                                                                                                                                                                                                                                                                                                                                                                                                                                                                                                 | 10.0001        | 20.000       | 0.000       | 10,000   |
| STATE TO STATE                                                                                                                                                                                                                                                                                                                                                                                                                                                                                                                                                                                                                                                                                                                                                                                                                                                                                                                                                                                                                                                                                                                                                                                                                                                                                                                                                                                                                                                                                                                                                                                                                                                                                                                                                                                                                                                                                                                                                                                                                                                                                                                 | 10.0000        | 21/21/21     | 2000        | -0.006   |
|                                                                                                                                                                                                                                                                                                                                                                                                                                                                                                                                                                                                                                                                                                                                                                                                                                                                                                                                                                                                                                                                                                                                                                                                                                                                                                                                                                                                                                                                                                                                                                                                                                                                                                                                                                                                                                                                                                                                                                                                                                                                                                                                |                |              |             |          |
| ALC: UNKNOWN                                                                                                                                                                                                                                                                                                                                                                                                                                                                                                                                                                                                                                                                                                                                                                                                                                                                                                                                                                                                                                                                                                                                                                                                                                                                                                                                                                                                                                                                                                                                                                                                                                                                                                                                                                                                                                                                                                                                                                                                                                                                                                                   | 10.000         | 0.000        | 21000       | -C-806   |
| CO. C. C. C. C.                                                                                                                                                                                                                                                                                                                                                                                                                                                                                                                                                                                                                                                                                                                                                                                                                                                                                                                                                                                                                                                                                                                                                                                                                                                                                                                                                                                                                                                                                                                                                                                                                                                                                                                                                                                                                                                                                                                                                                                                                                                                                                                | 10.2900        | 31000        | 0.000       | <0.00K   |
| SECTION OF THE REAL PROPERTY.                                                                                                                                                                                                                                                                                                                                                                                                                                                                                                                                                                                                                                                                                                                                                                                                                                                                                                                                                                                                                                                                                                                                                                                                                                                                                                                                                                                                                                                                                                                                                                                                                                                                                                                                                                                                                                                                                                                                                                                                                                                                                                  | 10.200         | 91000        | 20000       | -C-9000  |
| CARL COLORS                                                                                                                                                                                                                                                                                                                                                                                                                                                                                                                                                                                                                                                                                                                                                                                                                                                                                                                                                                                                                                                                                                                                                                                                                                                                                                                                                                                                                                                                                                                                                                                                                                                                                                                                                                                                                                                                                                                                                                                                                                                                                                                    | (In Owner,     | Section 1    | 0.000       | C-9000   |
| SUPERIOR SECTION                                                                                                                                                                                                                                                                                                                                                                                                                                                                                                                                                                                                                                                                                                                                                                                                                                                                                                                                                                                                                                                                                                                                                                                                                                                                                                                                                                                                                                                                                                                                                                                                                                                                                                                                                                                                                                                                                                                                                                                                                                                                                                               | 10 Miles       | 2000         | 2000        | S 2000   |
| CONTRACTOR CO.                                                                                                                                                                                                                                                                                                                                                                                                                                                                                                                                                                                                                                                                                                                                                                                                                                                                                                                                                                                                                                                                                                                                                                                                                                                                                                                                                                                                                                                                                                                                                                                                                                                                                                                                                                                                                                                                                                                                                                                                                                                                                                                 | No. Oreston    | SHOWEN .     | -0.0000     | 15.0000  |
| COLUMN TO SOME                                                                                                                                                                                                                                                                                                                                                                                                                                                                                                                                                                                                                                                                                                                                                                                                                                                                                                                                                                                                                                                                                                                                                                                                                                                                                                                                                                                                                                                                                                                                                                                                                                                                                                                                                                                                                                                                                                                                                                                                                                                                                                                 | 10/2001        | 11000        | -0.000      | 10,0000  |
| CONTRACTOR OF THE PARTY.                                                                                                                                                                                                                                                                                                                                                                                                                                                                                                                                                                                                                                                                                                                                                                                                                                                                                                                                                                                                                                                                                                                                                                                                                                                                                                                                                                                                                                                                                                                                                                                                                                                                                                                                                                                                                                                                                                                                                                                                                                                                                                       | at Name        | 1.0000       | 1.7706      | 2.300    |
| 95 ST 10 40 GT                                                                                                                                                                                                                                                                                                                                                                                                                                                                                                                                                                                                                                                                                                                                                                                                                                                                                                                                                                                                                                                                                                                                                                                                                                                                                                                                                                                                                                                                                                                                                                                                                                                                                                                                                                                                                                                                                                                                                                                                                                                                                                                 | 23.4600        | 21400        | 2-400       | 3.306    |
| oner green                                                                                                                                                                                                                                                                                                                                                                                                                                                                                                                                                                                                                                                                                                                                                                                                                                                                                                                                                                                                                                                                                                                                                                                                                                                                                                                                                                                                                                                                                                                                                                                                                                                                                                                                                                                                                                                                                                                                                                                                                                                                                                                     |                |              |             |          |
|                                                                                                                                                                                                                                                                                                                                                                                                                                                                                                                                                                                                                                                                                                                                                                                                                                                                                                                                                                                                                                                                                                                                                                                                                                                                                                                                                                                                                                                                                                                                                                                                                                                                                                                                                                                                                                                                                                                                                                                                                                                                                                                                | 25.800         | 2.000        | 2.400       | 2.400    |
|                                                                                                                                                                                                                                                                                                                                                                                                                                                                                                                                                                                                                                                                                                                                                                                                                                                                                                                                                                                                                                                                                                                                                                                                                                                                                                                                                                                                                                                                                                                                                                                                                                                                                                                                                                                                                                                                                                                                                                                                                                                                                                                                | 20.4600        | 2-400        | 2-400       | 3.406    |
|                                                                                                                                                                                                                                                                                                                                                                                                                                                                                                                                                                                                                                                                                                                                                                                                                                                                                                                                                                                                                                                                                                                                                                                                                                                                                                                                                                                                                                                                                                                                                                                                                                                                                                                                                                                                                                                                                                                                                                                                                                                                                                                                | 20.45000       | 2.300        | 2 1000      | 4 2000   |
| CALL CONTRACT                                                                                                                                                                                                                                                                                                                                                                                                                                                                                                                                                                                                                                                                                                                                                                                                                                                                                                                                                                                                                                                                                                                                                                                                                                                                                                                                                                                                                                                                                                                                                                                                                                                                                                                                                                                                                                                                                                                                                                                                                                                                                                                  | and the second | 27 1000      | 0.100       | 2.900    |
| CARL COLORS                                                                                                                                                                                                                                                                                                                                                                                                                                                                                                                                                                                                                                                                                                                                                                                                                                                                                                                                                                                                                                                                                                                                                                                                                                                                                                                                                                                                                                                                                                                                                                                                                                                                                                                                                                                                                                                                                                                                                                                                                                                                                                                    | 250000         | 21000        | 1 9000      | 1.500    |
| A COMPANY                                                                                                                                                                                                                                                                                                                                                                                                                                                                                                                                                                                                                                                                                                                                                                                                                                                                                                                                                                                                                                                                                                                                                                                                                                                                                                                                                                                                                                                                                                                                                                                                                                                                                                                                                                                                                                                                                                                                                                                                                                                                                                                      | 10-A0000       | 1.380        | 1.2500      | + 2636   |
| DIRECT TEMPOR                                                                                                                                                                                                                                                                                                                                                                                                                                                                                                                                                                                                                                                                                                                                                                                                                                                                                                                                                                                                                                                                                                                                                                                                                                                                                                                                                                                                                                                                                                                                                                                                                                                                                                                                                                                                                                                                                                                                                                                                                                                                                                                  | 71.2000        | 1.780        | 1.106       | 1.000    |
| DESCRIPTION OF THE RESERVE AND ADDRESS OF THE RE | 11000          | 1.000        | 7 1036      | 1.0000   |
| mer or men                                                                                                                                                                                                                                                                                                                                                                                                                                                                                                                                                                                                                                                                                                                                                                                                                                                                                                                                                                                                                                                                                                                                                                                                                                                                                                                                                                                                                                                                                                                                                                                                                                                                                                                                                                                                                                                                                                                                                                                                                                                                                                                     | 12 (000)       | 1.000        | 1.200       | 1.200    |
| DRAFT -BURNON                                                                                                                                                                                                                                                                                                                                                                                                                                                                                                                                                                                                                                                                                                                                                                                                                                                                                                                                                                                                                                                                                                                                                                                                                                                                                                                                                                                                                                                                                                                                                                                                                                                                                                                                                                                                                                                                                                                                                                                                                                                                                                                  | 100000         | 1.300        | 1.306       | 7.800    |
| GROOT TRANSPORT                                                                                                                                                                                                                                                                                                                                                                                                                                                                                                                                                                                                                                                                                                                                                                                                                                                                                                                                                                                                                                                                                                                                                                                                                                                                                                                                                                                                                                                                                                                                                                                                                                                                                                                                                                                                                                                                                                                                                                                                                                                                                                                | 71900          | 1.7000       | 1.306       | 1.300    |
| PRINT YOURSE                                                                                                                                                                                                                                                                                                                                                                                                                                                                                                                                                                                                                                                                                                                                                                                                                                                                                                                                                                                                                                                                                                                                                                                                                                                                                                                                                                                                                                                                                                                                                                                                                                                                                                                                                                                                                                                                                                                                                                                                                                                                                                                   | 1000           |              |             |          |
| THE PERSON                                                                                                                                                                                                                                                                                                                                                                                                                                                                                                                                                                                                                                                                                                                                                                                                                                                                                                                                                                                                                                                                                                                                                                                                                                                                                                                                                                                                                                                                                                                                                                                                                                                                                                                                                                                                                                                                                                                                                                                                                                                                                                                     | 1400           | 1.500        | 1 HOK       | 1.500    |
|                                                                                                                                                                                                                                                                                                                                                                                                                                                                                                                                                                                                                                                                                                                                                                                                                                                                                                                                                                                                                                                                                                                                                                                                                                                                                                                                                                                                                                                                                                                                                                                                                                                                                                                                                                                                                                                                                                                                                                                                                                                                                                                                |                | 1 100        | 4 1000      | 1.500    |
| 1000                                                                                                                                                                                                                                                                                                                                                                                                                                                                                                                                                                                                                                                                                                                                                                                                                                                                                                                                                                                                                                                                                                                                                                                                                                                                                                                                                                                                                                                                                                                                                                                                                                                                                                                                                                                                                                                                                                                                                                                                                                                                                                                           | 10.400         | 1.300        | 1.200       | 1.2000   |
| 1000                                                                                                                                                                                                                                                                                                                                                                                                                                                                                                                                                                                                                                                                                                                                                                                                                                                                                                                                                                                                                                                                                                                                                                                                                                                                                                                                                                                                                                                                                                                                                                                                                                                                                                                                                                                                                                                                                                                                                                                                                                                                                                                           | 1.390          | 9.3000       | + 200       | 1.5600   |
| property of the second                                                                                                                                                                                                                                                                                                                                                                                                                                                                                                                                                                                                                                                                                                                                                                                                                                                                                                                                                                                                                                                                                                                                                                                                                                                                                                                                                                                                                                                                                                                                                                                                                                                                                                                                                                                                                                                                                                                                                                                                                                                                                                         | 1.000          | 1 1000       | 1.500       | 1.5600   |
| DESCRIPTION OF THE PERSON                                                                                                                                                                                                                                                                                                                                                                                                                                                                                                                                                                                                                                                                                                                                                                                                                                                                                                                                                                                                                                                                                                                                                                                                                                                                                                                                                                                                                                                                                                                                                                                                                                                                                                                                                                                                                                                                                                                                                                                                                                                                                                      | 1.000          | 1 SOC        | * 9OF       | 1.500    |
| 0100 12300                                                                                                                                                                                                                                                                                                                                                                                                                                                                                                                                                                                                                                                                                                                                                                                                                                                                                                                                                                                                                                                                                                                                                                                                                                                                                                                                                                                                                                                                                                                                                                                                                                                                                                                                                                                                                                                                                                                                                                                                                                                                                                                     | 1.168D         | 1.000        | -1.900      | 71.06001 |
| DHOR #8 90 00                                                                                                                                                                                                                                                                                                                                                                                                                                                                                                                                                                                                                                                                                                                                                                                                                                                                                                                                                                                                                                                                                                                                                                                                                                                                                                                                                                                                                                                                                                                                                                                                                                                                                                                                                                                                                                                                                                                                                                                                                                                                                                                  | 1.5000         | 1.400        | 1.4600      | 1.500    |
| DRIES SAGON                                                                                                                                                                                                                                                                                                                                                                                                                                                                                                                                                                                                                                                                                                                                                                                                                                                                                                                                                                                                                                                                                                                                                                                                                                                                                                                                                                                                                                                                                                                                                                                                                                                                                                                                                                                                                                                                                                                                                                                                                                                                                                                    | 1.300          | 1.200        | 1.200       | -1.2020  |
| CHIEF TATE                                                                                                                                                                                                                                                                                                                                                                                                                                                                                                                                                                                                                                                                                                                                                                                                                                                                                                                                                                                                                                                                                                                                                                                                                                                                                                                                                                                                                                                                                                                                                                                                                                                                                                                                                                                                                                                                                                                                                                                                                                                                                                                     | 1.300          | 1.206        | 1.500       | 0.200    |
| 0101 143630                                                                                                                                                                                                                                                                                                                                                                                                                                                                                                                                                                                                                                                                                                                                                                                                                                                                                                                                                                                                                                                                                                                                                                                                                                                                                                                                                                                                                                                                                                                                                                                                                                                                                                                                                                                                                                                                                                                                                                                                                                                                                                                    | 2/1000         | < 206        |             |          |
| THE 141230                                                                                                                                                                                                                                                                                                                                                                                                                                                                                                                                                                                                                                                                                                                                                                                                                                                                                                                                                                                                                                                                                                                                                                                                                                                                                                                                                                                                                                                                                                                                                                                                                                                                                                                                                                                                                                                                                                                                                                                                                                                                                                                     | 2000           |              | 19.000      | \$1000   |
| 10101 N/1830                                                                                                                                                                                                                                                                                                                                                                                                                                                                                                                                                                                                                                                                                                                                                                                                                                                                                                                                                                                                                                                                                                                                                                                                                                                                                                                                                                                                                                                                                                                                                                                                                                                                                                                                                                                                                                                                                                                                                                                                                                                                                                                   |                |              | 10.09011    | 11 (200) |
|                                                                                                                                                                                                                                                                                                                                                                                                                                                                                                                                                                                                                                                                                                                                                                                                                                                                                                                                                                                                                                                                                                                                                                                                                                                                                                                                                                                                                                                                                                                                                                                                                                                                                                                                                                                                                                                                                                                                                                                                                                                                                                                                | 0.0000         | 45.0000      | (0.200)     |          |
| THOP 14 20 90                                                                                                                                                                                                                                                                                                                                                                                                                                                                                                                                                                                                                                                                                                                                                                                                                                                                                                                                                                                                                                                                                                                                                                                                                                                                                                                                                                                                                                                                                                                                                                                                                                                                                                                                                                                                                                                                                                                                                                                                                                                                                                                  | 0.000          | 15.3000      | 50.000      | 10000    |
| 14 Se 30                                                                                                                                                                                                                                                                                                                                                                                                                                                                                                                                                                                                                                                                                                                                                                                                                                                                                                                                                                                                                                                                                                                                                                                                                                                                                                                                                                                                                                                                                                                                                                                                                                                                                                                                                                                                                                                                                                                                                                                                                                                                                                                       | 0.000          | 10.3000      | 0.000       | 21000    |
| C 2007 144 278 300                                                                                                                                                                                                                                                                                                                                                                                                                                                                                                                                                                                                                                                                                                                                                                                                                                                                                                                                                                                                                                                                                                                                                                                                                                                                                                                                                                                                                                                                                                                                                                                                                                                                                                                                                                                                                                                                                                                                                                                                                                                                                                             | 2.000          | 10.3600      | (I) (200)   | 2000     |
| 107 N.SE 30                                                                                                                                                                                                                                                                                                                                                                                                                                                                                                                                                                                                                                                                                                                                                                                                                                                                                                                                                                                                                                                                                                                                                                                                                                                                                                                                                                                                                                                                                                                                                                                                                                                                                                                                                                                                                                                                                                                                                                                                                                                                                                                    | -0.000         | 10.0400      | 01000       | 2000     |
| 1407 143636                                                                                                                                                                                                                                                                                                                                                                                                                                                                                                                                                                                                                                                                                                                                                                                                                                                                                                                                                                                                                                                                                                                                                                                                                                                                                                                                                                                                                                                                                                                                                                                                                                                                                                                                                                                                                                                                                                                                                                                                                                                                                                                    | 10,000         | 15.2600      | 20.200      | 21000    |
| 167 1440 20                                                                                                                                                                                                                                                                                                                                                                                                                                                                                                                                                                                                                                                                                                                                                                                                                                                                                                                                                                                                                                                                                                                                                                                                                                                                                                                                                                                                                                                                                                                                                                                                                                                                                                                                                                                                                                                                                                                                                                                                                                                                                                                    | 15.000         | 10.0000      | Transferre  | 21000    |
| 167 DEBESS                                                                                                                                                                                                                                                                                                                                                                                                                                                                                                                                                                                                                                                                                                                                                                                                                                                                                                                                                                                                                                                                                                                                                                                                                                                                                                                                                                                                                                                                                                                                                                                                                                                                                                                                                                                                                                                                                                                                                                                                                                                                                                                     | 15.500         | 10.2001      | Section 1   | 24000    |
| DEC 2048206                                                                                                                                                                                                                                                                                                                                                                                                                                                                                                                                                                                                                                                                                                                                                                                                                                                                                                                                                                                                                                                                                                                                                                                                                                                                                                                                                                                                                                                                                                                                                                                                                                                                                                                                                                                                                                                                                                                                                                                                                                                                                                                    | 15.0000        | 0.260        | 24/2002     | 9196     |
| NET MISSION                                                                                                                                                                                                                                                                                                                                                                                                                                                                                                                                                                                                                                                                                                                                                                                                                                                                                                                                                                                                                                                                                                                                                                                                                                                                                                                                                                                                                                                                                                                                                                                                                                                                                                                                                                                                                                                                                                                                                                                                                                                                                                                    | 0.300          | 10.000       |             |          |
| NAT HISTORY                                                                                                                                                                                                                                                                                                                                                                                                                                                                                                                                                                                                                                                                                                                                                                                                                                                                                                                                                                                                                                                                                                                                                                                                                                                                                                                                                                                                                                                                                                                                                                                                                                                                                                                                                                                                                                                                                                                                                                                                                                                                                                                    | 10.000         |              |             | 2000     |
| RAF TROOPS                                                                                                                                                                                                                                                                                                                                                                                                                                                                                                                                                                                                                                                                                                                                                                                                                                                                                                                                                                                                                                                                                                                                                                                                                                                                                                                                                                                                                                                                                                                                                                                                                                                                                                                                                                                                                                                                                                                                                                                                                                                                                                                     |                | 20.00        | 214200      | -2000    |
|                                                                                                                                                                                                                                                                                                                                                                                                                                                                                                                                                                                                                                                                                                                                                                                                                                                                                                                                                                                                                                                                                                                                                                                                                                                                                                                                                                                                                                                                                                                                                                                                                                                                                                                                                                                                                                                                                                                                                                                                                                                                                                                                | G 2600         | 540(3)       | 1           | -0.006   |
|                                                                                                                                                                                                                                                                                                                                                                                                                                                                                                                                                                                                                                                                                                                                                                                                                                                                                                                                                                                                                                                                                                                                                                                                                                                                                                                                                                                                                                                                                                                                                                                                                                                                                                                                                                                                                                                                                                                                                                                                                                                                                                                                | III 2400       | 0.000        | Service Co. | 0.006    |
| ALC: THE REAL PROPERTY.                                                                                                                                                                                                                                                                                                                                                                                                                                                                                                                                                                                                                                                                                                                                                                                                                                                                                                                                                                                                                                                                                                                                                                                                                                                                                                                                                                                                                                                                                                                                                                                                                                                                                                                                                                                                                                                                                                                                                                                                                                                                                                        | 10.000         | 21/21/8      | 2000        | C-3006   |
| APR 8-50                                                                                                                                                                                                                                                                                                                                                                                                                                                                                                                                                                                                                                                                                                                                                                                                                                                                                                                                                                                                                                                                                                                                                                                                                                                                                                                                                                                                                                                                                                                                                                                                                                                                                                                                                                                                                                                                                                                                                                                                                                                                                                                       | III (2002)     | 31000        | -0.000      | 0.000    |
| THE RESERVE                                                                                                                                                                                                                                                                                                                                                                                                                                                                                                                                                                                                                                                                                                                                                                                                                                                                                                                                                                                                                                                                                                                                                                                                                                                                                                                                                                                                                                                                                                                                                                                                                                                                                                                                                                                                                                                                                                                                                                                                                                                                                                                    | 10.000         | 20000        | -0.000      | 10,000   |
| THE PERSON NAMED IN                                                                                                                                                                                                                                                                                                                                                                                                                                                                                                                                                                                                                                                                                                                                                                                                                                                                                                                                                                                                                                                                                                                                                                                                                                                                                                                                                                                                                                                                                                                                                                                                                                                                                                                                                                                                                                                                                                                                                                                                                                                                                                            | 10-0400        | 21/200       | -0.000      | 0.000    |
| THE PART WATER                                                                                                                                                                                                                                                                                                                                                                                                                                                                                                                                                                                                                                                                                                                                                                                                                                                                                                                                                                                                                                                                                                                                                                                                                                                                                                                                                                                                                                                                                                                                                                                                                                                                                                                                                                                                                                                                                                                                                                                                                                                                                                                 | 11/04/01       | 31000        | 0.000       | 15.300   |
| and the same                                                                                                                                                                                                                                                                                                                                                                                                                                                                                                                                                                                                                                                                                                                                                                                                                                                                                                                                                                                                                                                                                                                                                                                                                                                                                                                                                                                                                                                                                                                                                                                                                                                                                                                                                                                                                                                                                                                                                                                                                                                                                                                   | in-order       | limbe.       |             |          |
| WALL OF STREET                                                                                                                                                                                                                                                                                                                                                                                                                                                                                                                                                                                                                                                                                                                                                                                                                                                                                                                                                                                                                                                                                                                                                                                                                                                                                                                                                                                                                                                                                                                                                                                                                                                                                                                                                                                                                                                                                                                                                                                                                                                                                                                 | 0.000          |              | -0.000      | 10.3000  |
| TOTAL  |                | 31000        | C.000       | 15.3001  |
|                                                                                                                                                                                                                                                                                                                                                                                                                                                                                                                                                                                                                                                                                                                                                                                                                                                                                                                                                                                                                                                                                                                                                                                                                                                                                                                                                                                                                                                                                                                                                                                                                                                                                                                                                                                                                                                                                                                                                                                                                                                                                                                                | \$10000        | 0.4000       | < 306       | 10.0000  |
| not 16-4000                                                                                                                                                                                                                                                                                                                                                                                                                                                                                                                                                                                                                                                                                                                                                                                                                                                                                                                                                                                                                                                                                                                                                                                                                                                                                                                                                                                                                                                                                                                                                                                                                                                                                                                                                                                                                                                                                                                                                                                                                                                                                                                    | 2000           | 0.000        | 2-030       | 15 BOX   |
| TO 10 10 10                                                                                                                                                                                                                                                                                                                                                                                                                                                                                                                                                                                                                                                                                                                                                                                                                                                                                                                                                                                                                                                                                                                                                                                                                                                                                                                                                                                                                                                                                                                                                                                                                                                                                                                                                                                                                                                                                                                                                                                                                                                                                                                    | 0.000          | 10.000       | 01000       | 15.9600  |
| THE RESERVE                                                                                                                                                                                                                                                                                                                                                                                                                                                                                                                                                                                                                                                                                                                                                                                                                                                                                                                                                                                                                                                                                                                                                                                                                                                                                                                                                                                                                                                                                                                                                                                                                                                                                                                                                                                                                                                                                                                                                                                                                                                                                                                    | 10.000         | 15.79(3)     |             |          |