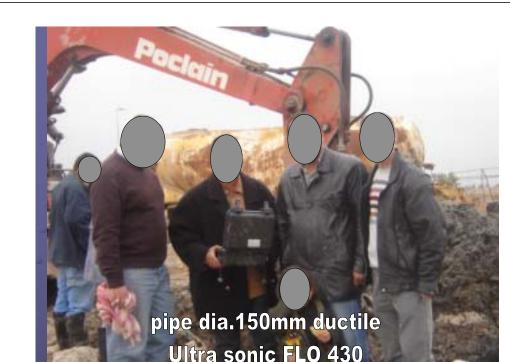

artment Faculty

### Analyses of data for pressure (q1)

- ✓ The reading (2.4 m) at a time (12:40 p.m) is considered as a normal reading.
- ✓ the reading (1 m) at a time (13:12 p.m) is unnormal because of many reasons like as:-
- 1) There is a problem in the project (W.T.P.).
- 2) This time may be considered the peak consumption used.
- 3) National electricity provided for the district 511, so all customers operate the water pumps.

## Measurement of pressure in (q2)

- ❖Data logger used in apposition ( q2 ) to measure of pressure to pipe dia.300mm iron.
- The data and graph shows the measurement of pressure.







## Measurement of flow in (q2)

- ❖Ultra sonic FLO used in apposition (q2) to measure of flow to pipe dia.150mm ductile.
- The data and graph shows the measurement of flow.













```
Start Time:03/02/2007--15:27:27
Stop Time:03/02/2007--15:27:27
Sitename:Site DIS511
Ppe Materia: Outtile Iron
Wall Thickness:6.30 mm
Fipe Liner:None
Liner Thickness:0.00 mm
Fluid:Water