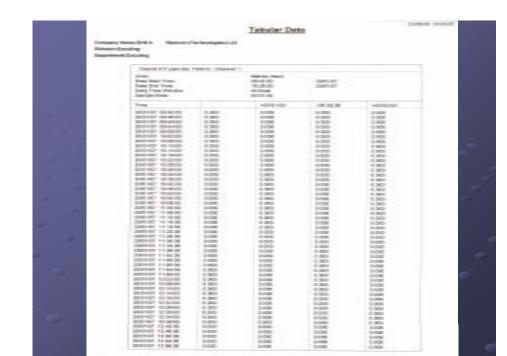

| and the same of th |                | 1 -00 04 (0) | -00 00 00   | -000000  |
|--------------------------------------------------------------------------------------------------------------------------------------------------------------------------------------------------------------------------------------------------------------------------------------------------------------------------------------------------------------------------------------------------------------------------------------------------------------------------------------------------------------------------------------------------------------------------------------------------------------------------------------------------------------------------------------------------------------------------------------------------------------------------------------------------------------------------------------------------------------------------------------------------------------------------------------------------------------------------------------------------------------------------------------------------------------------------------------------------------------------------------------------------------------------------------------------------------------------------------------------------------------------------------------------------------------------------------------------------------------------------------------------------------------------------------------------------------------------------------------------------------------------------------------------------------------------------------------------------------------------------------------------------------------------------------------------------------------------------------------------------------------------------------------------------------------------------------------------------------------------------------------------------------------------------------------------------------------------------------------------------------------------------------------------------------------------------------------------------------------------------------|----------------|--------------|-------------|----------|
| ACCOUNT THE REAL PROPERTY.                                                                                                                                                                                                                                                                                                                                                                                                                                                                                                                                                                                                                                                                                                                                                                                                                                                                                                                                                                                                                                                                                                                                                                                                                                                                                                                                                                                                                                                                                                                                                                                                                                                                                                                                                                                                                                                                                                                                                                                                                                                                                                     | 10 2001        | 1000         | Sumo-       | 0.000    |
| MONTH TOTAL                                                                                                                                                                                                                                                                                                                                                                                                                                                                                                                                                                                                                                                                                                                                                                                                                                                                                                                                                                                                                                                                                                                                                                                                                                                                                                                                                                                                                                                                                                                                                                                                                                                                                                                                                                                                                                                                                                                                                                                                                                                                                                                    | 10.2000        | (magney      | Seriosco.   | 10.0000  |
| MONTH TOTAL                                                                                                                                                                                                                                                                                                                                                                                                                                                                                                                                                                                                                                                                                                                                                                                                                                                                                                                                                                                                                                                                                                                                                                                                                                                                                                                                                                                                                                                                                                                                                                                                                                                                                                                                                                                                                                                                                                                                                                                                                                                                                                                    | 10:2001        | 10,000       | 5/000       | G 0000   |
| MONTH DISTRICT                                                                                                                                                                                                                                                                                                                                                                                                                                                                                                                                                                                                                                                                                                                                                                                                                                                                                                                                                                                                                                                                                                                                                                                                                                                                                                                                                                                                                                                                                                                                                                                                                                                                                                                                                                                                                                                                                                                                                                                                                                                                                                                 | 10.0001        | 20.000       | 0.000       | 10,000   |
| STATE TO STATE                                                                                                                                                                                                                                                                                                                                                                                                                                                                                                                                                                                                                                                                                                                                                                                                                                                                                                                                                                                                                                                                                                                                                                                                                                                                                                                                                                                                                                                                                                                                                                                                                                                                                                                                                                                                                                                                                                                                                                                                                                                                                                                 | 10.0000        | 21/21/21     | 2000        | -0.006   |
|                                                                                                                                                                                                                                                                                                                                                                                                                                                                                                                                                                                                                                                                                                                                                                                                                                                                                                                                                                                                                                                                                                                                                                                                                                                                                                                                                                                                                                                                                                                                                                                                                                                                                                                                                                                                                                                                                                                                                                                                                                                                                                                                |                |              |             |          |
| ALC: UNKNOWN                                                                                                                                                                                                                                                                                                                                                                                                                                                                                                                                                                                                                                                                                                                                                                                                                                                                                                                                                                                                                                                                                                                                                                                                                                                                                                                                                                                                                                                                                                                                                                                                                                                                                                                                                                                                                                                                                                                                                                                                                                                                                                                   | 10.000         | 0.000        | 21000       | -C-806   |
| CO. C. C. C. C.                                                                                                                                                                                                                                                                                                                                                                                                                                                                                                                                                                                                                                                                                                                                                                                                                                                                                                                                                                                                                                                                                                                                                                                                                                                                                                                                                                                                                                                                                                                                                                                                                                                                                                                                                                                                                                                                                                                                                                                                                                                                                                                | 10.2900        | 31000        | 0.000       | <0.00K   |
| SECTION OF THE REAL PROPERTY.                                                                                                                                                                                                                                                                                                                                                                                                                                                                                                                                                                                                                                                                                                                                                                                                                                                                                                                                                                                                                                                                                                                                                                                                                                                                                                                                                                                                                                                                                                                                                                                                                                                                                                                                                                                                                                                                                                                                                                                                                                                                                                  | 10.200         | 91000        | 20000       | -C-9000  |
| CARL COLORS                                                                                                                                                                                                                                                                                                                                                                                                                                                                                                                                                                                                                                                                                                                                                                                                                                                                                                                                                                                                                                                                                                                                                                                                                                                                                                                                                                                                                                                                                                                                                                                                                                                                                                                                                                                                                                                                                                                                                                                                                                                                                                                    | (In Owner,     | Section 1    | 0.000       | C-9000   |
| SUPERIOR SECTION                                                                                                                                                                                                                                                                                                                                                                                                                                                                                                                                                                                                                                                                                                                                                                                                                                                                                                                                                                                                                                                                                                                                                                                                                                                                                                                                                                                                                                                                                                                                                                                                                                                                                                                                                                                                                                                                                                                                                                                                                                                                                                               | 10 Miles       | 2000         | 2000        | S 2000   |
| CONTRACTOR CO.                                                                                                                                                                                                                                                                                                                                                                                                                                                                                                                                                                                                                                                                                                                                                                                                                                                                                                                                                                                                                                                                                                                                                                                                                                                                                                                                                                                                                                                                                                                                                                                                                                                                                                                                                                                                                                                                                                                                                                                                                                                                                                                 | No. Oreston    | SHOWEN .     | -0.0000     | 15.0000  |
| COLUMN TO SOME                                                                                                                                                                                                                                                                                                                                                                                                                                                                                                                                                                                                                                                                                                                                                                                                                                                                                                                                                                                                                                                                                                                                                                                                                                                                                                                                                                                                                                                                                                                                                                                                                                                                                                                                                                                                                                                                                                                                                                                                                                                                                                                 | 10/2001        | 11000        | -0.000      | 10,0000  |
| CONTRACTOR OF THE PARTY.                                                                                                                                                                                                                                                                                                                                                                                                                                                                                                                                                                                                                                                                                                                                                                                                                                                                                                                                                                                                                                                                                                                                                                                                                                                                                                                                                                                                                                                                                                                                                                                                                                                                                                                                                                                                                                                                                                                                                                                                                                                                                                       | at Name        | 1.0000       | 1.7706      | 2.300    |
| 95 ST 10 40 GT                                                                                                                                                                                                                                                                                                                                                                                                                                                                                                                                                                                                                                                                                                                                                                                                                                                                                                                                                                                                                                                                                                                                                                                                                                                                                                                                                                                                                                                                                                                                                                                                                                                                                                                                                                                                                                                                                                                                                                                                                                                                                                                 | 23.4600        | 21400        | 2-400       | 3.306    |
| oner green                                                                                                                                                                                                                                                                                                                                                                                                                                                                                                                                                                                                                                                                                                                                                                                                                                                                                                                                                                                                                                                                                                                                                                                                                                                                                                                                                                                                                                                                                                                                                                                                                                                                                                                                                                                                                                                                                                                                                                                                                                                                                                                     |                |              |             |          |
|                                                                                                                                                                                                                                                                                                                                                                                                                                                                                                                                                                                                                                                                                                                                                                                                                                                                                                                                                                                                                                                                                                                                                                                                                                                                                                                                                                                                                                                                                                                                                                                                                                                                                                                                                                                                                                                                                                                                                                                                                                                                                                                                | 25.800         | 2.000        | 2.400       | 2.400    |
|                                                                                                                                                                                                                                                                                                                                                                                                                                                                                                                                                                                                                                                                                                                                                                                                                                                                                                                                                                                                                                                                                                                                                                                                                                                                                                                                                                                                                                                                                                                                                                                                                                                                                                                                                                                                                                                                                                                                                                                                                                                                                                                                | 20.4600        | 2-400        | 2-400       | 3.406    |
|                                                                                                                                                                                                                                                                                                                                                                                                                                                                                                                                                                                                                                                                                                                                                                                                                                                                                                                                                                                                                                                                                                                                                                                                                                                                                                                                                                                                                                                                                                                                                                                                                                                                                                                                                                                                                                                                                                                                                                                                                                                                                                                                | 20.45000       | 2.300        | 2 1000      | 4 2000   |
| CALL CONTRACT                                                                                                                                                                                                                                                                                                                                                                                                                                                                                                                                                                                                                                                                                                                                                                                                                                                                                                                                                                                                                                                                                                                                                                                                                                                                                                                                                                                                                                                                                                                                                                                                                                                                                                                                                                                                                                                                                                                                                                                                                                                                                                                  | and the second | 27 1000      | 0.100       | 2.900    |
| CARL COLORS                                                                                                                                                                                                                                                                                                                                                                                                                                                                                                                                                                                                                                                                                                                                                                                                                                                                                                                                                                                                                                                                                                                                                                                                                                                                                                                                                                                                                                                                                                                                                                                                                                                                                                                                                                                                                                                                                                                                                                                                                                                                                                                    | 250000         | 21000        | 1 9000      | 1.500    |
| A COMPANY                                                                                                                                                                                                                                                                                                                                                                                                                                                                                                                                                                                                                                                                                                                                                                                                                                                                                                                                                                                                                                                                                                                                                                                                                                                                                                                                                                                                                                                                                                                                                                                                                                                                                                                                                                                                                                                                                                                                                                                                                                                                                                                      | 10-A0000       | 1.380        | 1.2500      | + 2636   |
| DIRECT TEMPOR                                                                                                                                                                                                                                                                                                                                                                                                                                                                                                                                                                                                                                                                                                                                                                                                                                                                                                                                                                                                                                                                                                                                                                                                                                                                                                                                                                                                                                                                                                                                                                                                                                                                                                                                                                                                                                                                                                                                                                                                                                                                                                                  | 71.2000        | 1.780        | 1.106       | 1.000    |
| DESCRIPTION OF THE RESERVE AND ADDRESS OF THE RE | 11000          | 1.000        | 7 1036      | 1.0000   |
| mer or men                                                                                                                                                                                                                                                                                                                                                                                                                                                                                                                                                                                                                                                                                                                                                                                                                                                                                                                                                                                                                                                                                                                                                                                                                                                                                                                                                                                                                                                                                                                                                                                                                                                                                                                                                                                                                                                                                                                                                                                                                                                                                                                     | 12 (000)       | 1.000        | 1.200       | 1.200    |
| DRAFT -BURNON                                                                                                                                                                                                                                                                                                                                                                                                                                                                                                                                                                                                                                                                                                                                                                                                                                                                                                                                                                                                                                                                                                                                                                                                                                                                                                                                                                                                                                                                                                                                                                                                                                                                                                                                                                                                                                                                                                                                                                                                                                                                                                                  | 100000         | 1.300        | 1.306       | 7.800    |
| GROOT TRANSPORT                                                                                                                                                                                                                                                                                                                                                                                                                                                                                                                                                                                                                                                                                                                                                                                                                                                                                                                                                                                                                                                                                                                                                                                                                                                                                                                                                                                                                                                                                                                                                                                                                                                                                                                                                                                                                                                                                                                                                                                                                                                                                                                | 71900          | 1.7000       | 1.306       | 1.300    |
| PRINT YOURSE                                                                                                                                                                                                                                                                                                                                                                                                                                                                                                                                                                                                                                                                                                                                                                                                                                                                                                                                                                                                                                                                                                                                                                                                                                                                                                                                                                                                                                                                                                                                                                                                                                                                                                                                                                                                                                                                                                                                                                                                                                                                                                                   | 1000           |              |             |          |
| THE PERSON                                                                                                                                                                                                                                                                                                                                                                                                                                                                                                                                                                                                                                                                                                                                                                                                                                                                                                                                                                                                                                                                                                                                                                                                                                                                                                                                                                                                                                                                                                                                                                                                                                                                                                                                                                                                                                                                                                                                                                                                                                                                                                                     | 1400           | 1.500        | 1 HOK       | 1.500    |
|                                                                                                                                                                                                                                                                                                                                                                                                                                                                                                                                                                                                                                                                                                                                                                                                                                                                                                                                                                                                                                                                                                                                                                                                                                                                                                                                                                                                                                                                                                                                                                                                                                                                                                                                                                                                                                                                                                                                                                                                                                                                                                                                |                | 1 100        | 4 1000      | 1.500    |
| 1000                                                                                                                                                                                                                                                                                                                                                                                                                                                                                                                                                                                                                                                                                                                                                                                                                                                                                                                                                                                                                                                                                                                                                                                                                                                                                                                                                                                                                                                                                                                                                                                                                                                                                                                                                                                                                                                                                                                                                                                                                                                                                                                           | 10.400         | 1.300        | 1.200       | 1.2000   |
| 1000                                                                                                                                                                                                                                                                                                                                                                                                                                                                                                                                                                                                                                                                                                                                                                                                                                                                                                                                                                                                                                                                                                                                                                                                                                                                                                                                                                                                                                                                                                                                                                                                                                                                                                                                                                                                                                                                                                                                                                                                                                                                                                                           | 1.390          | 9.3000       | + 200       | 1.5600   |
| property of the second                                                                                                                                                                                                                                                                                                                                                                                                                                                                                                                                                                                                                                                                                                                                                                                                                                                                                                                                                                                                                                                                                                                                                                                                                                                                                                                                                                                                                                                                                                                                                                                                                                                                                                                                                                                                                                                                                                                                                                                                                                                                                                         | 1.000          | 1 1000       | 1.500       | 1.5600   |
| DESCRIPTION OF THE PERSON                                                                                                                                                                                                                                                                                                                                                                                                                                                                                                                                                                                                                                                                                                                                                                                                                                                                                                                                                                                                                                                                                                                                                                                                                                                                                                                                                                                                                                                                                                                                                                                                                                                                                                                                                                                                                                                                                                                                                                                                                                                                                                      | 1.000          | 1 SOC        | * 9OF       | 1.500    |
| 0100 12300                                                                                                                                                                                                                                                                                                                                                                                                                                                                                                                                                                                                                                                                                                                                                                                                                                                                                                                                                                                                                                                                                                                                                                                                                                                                                                                                                                                                                                                                                                                                                                                                                                                                                                                                                                                                                                                                                                                                                                                                                                                                                                                     | 1.168D         | 1.000        | -1.900      | 71.06001 |
| DHOR #8 90 00                                                                                                                                                                                                                                                                                                                                                                                                                                                                                                                                                                                                                                                                                                                                                                                                                                                                                                                                                                                                                                                                                                                                                                                                                                                                                                                                                                                                                                                                                                                                                                                                                                                                                                                                                                                                                                                                                                                                                                                                                                                                                                                  | 1.5000         | 1.400        | 1.4600      | 1.500    |
| DRIES SAGON                                                                                                                                                                                                                                                                                                                                                                                                                                                                                                                                                                                                                                                                                                                                                                                                                                                                                                                                                                                                                                                                                                                                                                                                                                                                                                                                                                                                                                                                                                                                                                                                                                                                                                                                                                                                                                                                                                                                                                                                                                                                                                                    | 1.300          | 1.200        | 1.200       | -1.2020  |
| CHIEF TATE                                                                                                                                                                                                                                                                                                                                                                                                                                                                                                                                                                                                                                                                                                                                                                                                                                                                                                                                                                                                                                                                                                                                                                                                                                                                                                                                                                                                                                                                                                                                                                                                                                                                                                                                                                                                                                                                                                                                                                                                                                                                                                                     | 1.300          | 1.206        | 1.500       | 0.200    |
| 0101 143630                                                                                                                                                                                                                                                                                                                                                                                                                                                                                                                                                                                                                                                                                                                                                                                                                                                                                                                                                                                                                                                                                                                                                                                                                                                                                                                                                                                                                                                                                                                                                                                                                                                                                                                                                                                                                                                                                                                                                                                                                                                                                                                    | 2/1000         | < 206        |             |          |
| THE 141230                                                                                                                                                                                                                                                                                                                                                                                                                                                                                                                                                                                                                                                                                                                                                                                                                                                                                                                                                                                                                                                                                                                                                                                                                                                                                                                                                                                                                                                                                                                                                                                                                                                                                                                                                                                                                                                                                                                                                                                                                                                                                                                     | 2000           |              | 19.000      | \$1000   |
| 10101 N/1830                                                                                                                                                                                                                                                                                                                                                                                                                                                                                                                                                                                                                                                                                                                                                                                                                                                                                                                                                                                                                                                                                                                                                                                                                                                                                                                                                                                                                                                                                                                                                                                                                                                                                                                                                                                                                                                                                                                                                                                                                                                                                                                   |                |              | 10.09011    | 11 (200) |
|                                                                                                                                                                                                                                                                                                                                                                                                                                                                                                                                                                                                                                                                                                                                                                                                                                                                                                                                                                                                                                                                                                                                                                                                                                                                                                                                                                                                                                                                                                                                                                                                                                                                                                                                                                                                                                                                                                                                                                                                                                                                                                                                | 0.0000         | 45.0000      | (0.200)     |          |
| THOP 14 20 90                                                                                                                                                                                                                                                                                                                                                                                                                                                                                                                                                                                                                                                                                                                                                                                                                                                                                                                                                                                                                                                                                                                                                                                                                                                                                                                                                                                                                                                                                                                                                                                                                                                                                                                                                                                                                                                                                                                                                                                                                                                                                                                  | 0.000          | 15.3000      | 50.000      | 10000    |
| 14 Se 30                                                                                                                                                                                                                                                                                                                                                                                                                                                                                                                                                                                                                                                                                                                                                                                                                                                                                                                                                                                                                                                                                                                                                                                                                                                                                                                                                                                                                                                                                                                                                                                                                                                                                                                                                                                                                                                                                                                                                                                                                                                                                                                       | 0.000          | 10.3000      | 0.000       | 21000    |
| C 2007 144 278 300                                                                                                                                                                                                                                                                                                                                                                                                                                                                                                                                                                                                                                                                                                                                                                                                                                                                                                                                                                                                                                                                                                                                                                                                                                                                                                                                                                                                                                                                                                                                                                                                                                                                                                                                                                                                                                                                                                                                                                                                                                                                                                             | 2.000          | 10.3600      | (I) (200)   | 2000     |
| 107 N.SE 30                                                                                                                                                                                                                                                                                                                                                                                                                                                                                                                                                                                                                                                                                                                                                                                                                                                                                                                                                                                                                                                                                                                                                                                                                                                                                                                                                                                                                                                                                                                                                                                                                                                                                                                                                                                                                                                                                                                                                                                                                                                                                                                    | -0.000         | 10.0400      | 01000       | 2000     |
| 1407 143636                                                                                                                                                                                                                                                                                                                                                                                                                                                                                                                                                                                                                                                                                                                                                                                                                                                                                                                                                                                                                                                                                                                                                                                                                                                                                                                                                                                                                                                                                                                                                                                                                                                                                                                                                                                                                                                                                                                                                                                                                                                                                                                    | 10,000         | 15.2600      | 20.200      | 21000    |
| 167 1440 20                                                                                                                                                                                                                                                                                                                                                                                                                                                                                                                                                                                                                                                                                                                                                                                                                                                                                                                                                                                                                                                                                                                                                                                                                                                                                                                                                                                                                                                                                                                                                                                                                                                                                                                                                                                                                                                                                                                                                                                                                                                                                                                    | 15.000         | 10.0000      | Transferre  | 21000    |
| 167 DEBESS                                                                                                                                                                                                                                                                                                                                                                                                                                                                                                                                                                                                                                                                                                                                                                                                                                                                                                                                                                                                                                                                                                                                                                                                                                                                                                                                                                                                                                                                                                                                                                                                                                                                                                                                                                                                                                                                                                                                                                                                                                                                                                                     | 15.500         | 10.2001      | Section 1   | 24000    |
| DEC 2048206                                                                                                                                                                                                                                                                                                                                                                                                                                                                                                                                                                                                                                                                                                                                                                                                                                                                                                                                                                                                                                                                                                                                                                                                                                                                                                                                                                                                                                                                                                                                                                                                                                                                                                                                                                                                                                                                                                                                                                                                                                                                                                                    | 15.0000        | 0.260        | 24/2002     | 9196     |
| NET MISSION                                                                                                                                                                                                                                                                                                                                                                                                                                                                                                                                                                                                                                                                                                                                                                                                                                                                                                                                                                                                                                                                                                                                                                                                                                                                                                                                                                                                                                                                                                                                                                                                                                                                                                                                                                                                                                                                                                                                                                                                                                                                                                                    | 0.300          | 10.000       |             |          |
| NAT HISTORY                                                                                                                                                                                                                                                                                                                                                                                                                                                                                                                                                                                                                                                                                                                                                                                                                                                                                                                                                                                                                                                                                                                                                                                                                                                                                                                                                                                                                                                                                                                                                                                                                                                                                                                                                                                                                                                                                                                                                                                                                                                                                                                    | 10.000         |              |             | 2000     |
| RAF TROOPS                                                                                                                                                                                                                                                                                                                                                                                                                                                                                                                                                                                                                                                                                                                                                                                                                                                                                                                                                                                                                                                                                                                                                                                                                                                                                                                                                                                                                                                                                                                                                                                                                                                                                                                                                                                                                                                                                                                                                                                                                                                                                                                     |                | 20.00        | 214200      | -2000    |
|                                                                                                                                                                                                                                                                                                                                                                                                                                                                                                                                                                                                                                                                                                                                                                                                                                                                                                                                                                                                                                                                                                                                                                                                                                                                                                                                                                                                                                                                                                                                                                                                                                                                                                                                                                                                                                                                                                                                                                                                                                                                                                                                | G 2600         | 540(3)       | 1           | -0.006   |
|                                                                                                                                                                                                                                                                                                                                                                                                                                                                                                                                                                                                                                                                                                                                                                                                                                                                                                                                                                                                                                                                                                                                                                                                                                                                                                                                                                                                                                                                                                                                                                                                                                                                                                                                                                                                                                                                                                                                                                                                                                                                                                                                | III 2400       | 0.000        | Service Co. | 0.006    |
| ALC: THE REAL PROPERTY.                                                                                                                                                                                                                                                                                                                                                                                                                                                                                                                                                                                                                                                                                                                                                                                                                                                                                                                                                                                                                                                                                                                                                                                                                                                                                                                                                                                                                                                                                                                                                                                                                                                                                                                                                                                                                                                                                                                                                                                                                                                                                                        | 10.000         | 21/21/8      | 2000        | C-3006   |
| APR 8-50                                                                                                                                                                                                                                                                                                                                                                                                                                                                                                                                                                                                                                                                                                                                                                                                                                                                                                                                                                                                                                                                                                                                                                                                                                                                                                                                                                                                                                                                                                                                                                                                                                                                                                                                                                                                                                                                                                                                                                                                                                                                                                                       | III (2002)     | 31000        | -0.000      | 0.000    |
| THE RESERVE                                                                                                                                                                                                                                                                                                                                                                                                                                                                                                                                                                                                                                                                                                                                                                                                                                                                                                                                                                                                                                                                                                                                                                                                                                                                                                                                                                                                                                                                                                                                                                                                                                                                                                                                                                                                                                                                                                                                                                                                                                                                                                                    | 10.000         | 20000        | -0.000      | 10,000   |
| THE PERSON NAMED IN                                                                                                                                                                                                                                                                                                                                                                                                                                                                                                                                                                                                                                                                                                                                                                                                                                                                                                                                                                                                                                                                                                                                                                                                                                                                                                                                                                                                                                                                                                                                                                                                                                                                                                                                                                                                                                                                                                                                                                                                                                                                                                            | 10-0400        | 21/200       | -0.000      | 0.000    |
| THE PART WATER                                                                                                                                                                                                                                                                                                                                                                                                                                                                                                                                                                                                                                                                                                                                                                                                                                                                                                                                                                                                                                                                                                                                                                                                                                                                                                                                                                                                                                                                                                                                                                                                                                                                                                                                                                                                                                                                                                                                                                                                                                                                                                                 | 11/04/01       | 31000        | 0.000       | 15.300   |
| and the same                                                                                                                                                                                                                                                                                                                                                                                                                                                                                                                                                                                                                                                                                                                                                                                                                                                                                                                                                                                                                                                                                                                                                                                                                                                                                                                                                                                                                                                                                                                                                                                                                                                                                                                                                                                                                                                                                                                                                                                                                                                                                                                   | in-order       | limbe.       |             |          |
| WALL OF STREET                                                                                                                                                                                                                                                                                                                                                                                                                                                                                                                                                                                                                                                                                                                                                                                                                                                                                                                                                                                                                                                                                                                                                                                                                                                                                                                                                                                                                                                                                                                                                                                                                                                                                                                                                                                                                                                                                                                                                                                                                                                                                                                 | 0.000          |              | -0.000      | 10.3000  |
| TOTAL  |                | 31000        | C.000       | 15.3001  |
|                                                                                                                                                                                                                                                                                                                                                                                                                                                                                                                                                                                                                                                                                                                                                                                                                                                                                                                                                                                                                                                                                                                                                                                                                                                                                                                                                                                                                                                                                                                                                                                                                                                                                                                                                                                                                                                                                                                                                                                                                                                                                                                                | \$10000        | 0.4000       | < 306       | 10.0000  |
| not 16-4000                                                                                                                                                                                                                                                                                                                                                                                                                                                                                                                                                                                                                                                                                                                                                                                                                                                                                                                                                                                                                                                                                                                                                                                                                                                                                                                                                                                                                                                                                                                                                                                                                                                                                                                                                                                                                                                                                                                                                                                                                                                                                                                    | 2000           | 0.000        | 2-030       | 15 BOX   |
| TO 10 10 10                                                                                                                                                                                                                                                                                                                                                                                                                                                                                                                                                                                                                                                                                                                                                                                                                                                                                                                                                                                                                                                                                                                                                                                                                                                                                                                                                                                                                                                                                                                                                                                                                                                                                                                                                                                                                                                                                                                                                                                                                                                                                                                    | 0.000          | 10.000       | 01000       | 15.9600  |
| THE RESERVE                                                                                                                                                                                                                                                                                                                                                                                                                                                                                                                                                                                                                                                                                                                                                                                                                                                                                                                                                                                                                                                                                                                                                                                                                                                                                                                                                                                                                                                                                                                                                                                                                                                                                                                                                                                                                                                                                                                                                                                                                                                                                                                    | 10.000         | 15.79(3)     |             |          |