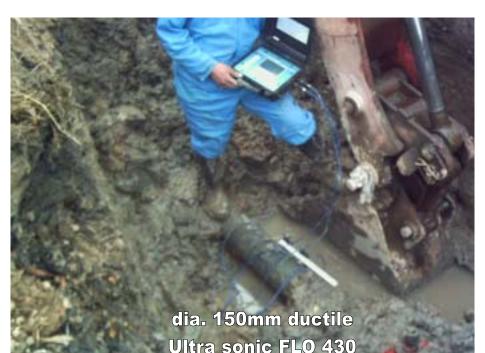

epartment Faculty

### Analyses of data for pressure (q1)

- ✓ The reading (2.4 m) at a time (12:40 p.m) is considered as a normal reading.
- ✓ the reading (1 m) at a time (13:12 p.m) is unnormal because of many reasons like as:-
- 1) There is a problem in the project (W.T.P.).
- 2) This time may be considered the peak consumption used.
- 3) National electricity provided for the district 511, so all customers operate the water pumps.

## Measurement of pressure in (q2)

- ❖Data logger used in apposition ( q2 ) to measure of pressure to pipe dia.300mm iron.
- The data and graph shows the measurement of pressure.







## Measurement of flow in (q2)

- ❖Ultra sonic FLO used in apposition (q2) to measure of flow to pipe dia.150mm ductile.
- The data and graph shows the measurement of flow.













```
Start Time:03/02/2007--15:27:27
Stop Time:03/02/2007--15:27:27
Sitename:Site DIS511
Ppe Materia: Outtile Iron
Wall Thickness:6.30 mm
Fipe Liner:None
Liner Thickness:0.00 mm
Fluid:Water