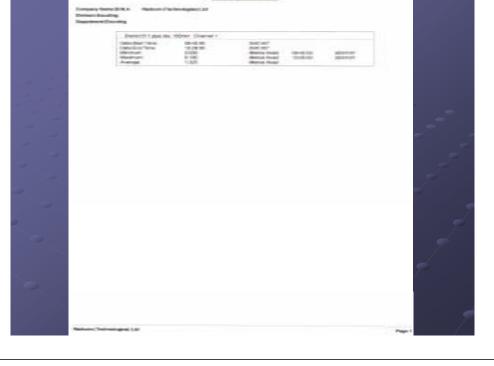

| and the same of th |                | 1 -00 04 (0) | -00 00 00   | -000000  |
|--------------------------------------------------------------------------------------------------------------------------------------------------------------------------------------------------------------------------------------------------------------------------------------------------------------------------------------------------------------------------------------------------------------------------------------------------------------------------------------------------------------------------------------------------------------------------------------------------------------------------------------------------------------------------------------------------------------------------------------------------------------------------------------------------------------------------------------------------------------------------------------------------------------------------------------------------------------------------------------------------------------------------------------------------------------------------------------------------------------------------------------------------------------------------------------------------------------------------------------------------------------------------------------------------------------------------------------------------------------------------------------------------------------------------------------------------------------------------------------------------------------------------------------------------------------------------------------------------------------------------------------------------------------------------------------------------------------------------------------------------------------------------------------------------------------------------------------------------------------------------------------------------------------------------------------------------------------------------------------------------------------------------------------------------------------------------------------------------------------------------------|----------------|--------------|-------------|----------|
| ACCOUNT THE REAL PROPERTY.                                                                                                                                                                                                                                                                                                                                                                                                                                                                                                                                                                                                                                                                                                                                                                                                                                                                                                                                                                                                                                                                                                                                                                                                                                                                                                                                                                                                                                                                                                                                                                                                                                                                                                                                                                                                                                                                                                                                                                                                                                                                                                     | 10 2001        | 1000         | Sumo-       | 0.000    |
| MONTH TOTAL                                                                                                                                                                                                                                                                                                                                                                                                                                                                                                                                                                                                                                                                                                                                                                                                                                                                                                                                                                                                                                                                                                                                                                                                                                                                                                                                                                                                                                                                                                                                                                                                                                                                                                                                                                                                                                                                                                                                                                                                                                                                                                                    | 10.2000        | (magney      | Seriosco.   | 10.0000  |
| MONTH TOTAL                                                                                                                                                                                                                                                                                                                                                                                                                                                                                                                                                                                                                                                                                                                                                                                                                                                                                                                                                                                                                                                                                                                                                                                                                                                                                                                                                                                                                                                                                                                                                                                                                                                                                                                                                                                                                                                                                                                                                                                                                                                                                                                    | 10:2001        | 10,000       | 5/000       | G 0000   |
| MONTH DISTRICT                                                                                                                                                                                                                                                                                                                                                                                                                                                                                                                                                                                                                                                                                                                                                                                                                                                                                                                                                                                                                                                                                                                                                                                                                                                                                                                                                                                                                                                                                                                                                                                                                                                                                                                                                                                                                                                                                                                                                                                                                                                                                                                 | 10.0001        | 20.000       | 0.000       | 10,000   |
| STATE TO STATE                                                                                                                                                                                                                                                                                                                                                                                                                                                                                                                                                                                                                                                                                                                                                                                                                                                                                                                                                                                                                                                                                                                                                                                                                                                                                                                                                                                                                                                                                                                                                                                                                                                                                                                                                                                                                                                                                                                                                                                                                                                                                                                 | 10.0000        | 21/21/21     | 2000        | -0.006   |
|                                                                                                                                                                                                                                                                                                                                                                                                                                                                                                                                                                                                                                                                                                                                                                                                                                                                                                                                                                                                                                                                                                                                                                                                                                                                                                                                                                                                                                                                                                                                                                                                                                                                                                                                                                                                                                                                                                                                                                                                                                                                                                                                |                |              |             |          |
| ALC: UNKNOWN                                                                                                                                                                                                                                                                                                                                                                                                                                                                                                                                                                                                                                                                                                                                                                                                                                                                                                                                                                                                                                                                                                                                                                                                                                                                                                                                                                                                                                                                                                                                                                                                                                                                                                                                                                                                                                                                                                                                                                                                                                                                                                                   | 10.000         | 0.000        | 21000       | -C-806   |
| CO. C. C. C. C.                                                                                                                                                                                                                                                                                                                                                                                                                                                                                                                                                                                                                                                                                                                                                                                                                                                                                                                                                                                                                                                                                                                                                                                                                                                                                                                                                                                                                                                                                                                                                                                                                                                                                                                                                                                                                                                                                                                                                                                                                                                                                                                | 10.2900        | 31000        | 0.000       | <0.00K   |
| SECTION OF THE REAL PROPERTY.                                                                                                                                                                                                                                                                                                                                                                                                                                                                                                                                                                                                                                                                                                                                                                                                                                                                                                                                                                                                                                                                                                                                                                                                                                                                                                                                                                                                                                                                                                                                                                                                                                                                                                                                                                                                                                                                                                                                                                                                                                                                                                  | 10.200         | 91000        | 20000       | -C-9000  |
| CARL COLORS                                                                                                                                                                                                                                                                                                                                                                                                                                                                                                                                                                                                                                                                                                                                                                                                                                                                                                                                                                                                                                                                                                                                                                                                                                                                                                                                                                                                                                                                                                                                                                                                                                                                                                                                                                                                                                                                                                                                                                                                                                                                                                                    | (In Owner,     | Section 1    | 0.000       | C-9000   |
| SUPERIOR SECTION                                                                                                                                                                                                                                                                                                                                                                                                                                                                                                                                                                                                                                                                                                                                                                                                                                                                                                                                                                                                                                                                                                                                                                                                                                                                                                                                                                                                                                                                                                                                                                                                                                                                                                                                                                                                                                                                                                                                                                                                                                                                                                               | 10 Miles       | 2000         | 2000        | S 2000   |
| CONTRACTOR CO.                                                                                                                                                                                                                                                                                                                                                                                                                                                                                                                                                                                                                                                                                                                                                                                                                                                                                                                                                                                                                                                                                                                                                                                                                                                                                                                                                                                                                                                                                                                                                                                                                                                                                                                                                                                                                                                                                                                                                                                                                                                                                                                 | No. Oreston    | SHOWEN .     | -0.0000     | 15.0000  |
| COLUMN TO SOME                                                                                                                                                                                                                                                                                                                                                                                                                                                                                                                                                                                                                                                                                                                                                                                                                                                                                                                                                                                                                                                                                                                                                                                                                                                                                                                                                                                                                                                                                                                                                                                                                                                                                                                                                                                                                                                                                                                                                                                                                                                                                                                 | 10/2001        | 11000        | -0.000      | 10,0000  |
| CONTRACTOR OF THE PARTY.                                                                                                                                                                                                                                                                                                                                                                                                                                                                                                                                                                                                                                                                                                                                                                                                                                                                                                                                                                                                                                                                                                                                                                                                                                                                                                                                                                                                                                                                                                                                                                                                                                                                                                                                                                                                                                                                                                                                                                                                                                                                                                       | at Name        | 1.0000       | 1.7706      | 2.300    |
| 95 ST 10 40 GT                                                                                                                                                                                                                                                                                                                                                                                                                                                                                                                                                                                                                                                                                                                                                                                                                                                                                                                                                                                                                                                                                                                                                                                                                                                                                                                                                                                                                                                                                                                                                                                                                                                                                                                                                                                                                                                                                                                                                                                                                                                                                                                 | 23.4600        | 21400        | 2-400       | 3.306    |
| oner green                                                                                                                                                                                                                                                                                                                                                                                                                                                                                                                                                                                                                                                                                                                                                                                                                                                                                                                                                                                                                                                                                                                                                                                                                                                                                                                                                                                                                                                                                                                                                                                                                                                                                                                                                                                                                                                                                                                                                                                                                                                                                                                     |                |              |             |          |
|                                                                                                                                                                                                                                                                                                                                                                                                                                                                                                                                                                                                                                                                                                                                                                                                                                                                                                                                                                                                                                                                                                                                                                                                                                                                                                                                                                                                                                                                                                                                                                                                                                                                                                                                                                                                                                                                                                                                                                                                                                                                                                                                | 25.800         | 2.000        | 2.400       | 2.400    |
|                                                                                                                                                                                                                                                                                                                                                                                                                                                                                                                                                                                                                                                                                                                                                                                                                                                                                                                                                                                                                                                                                                                                                                                                                                                                                                                                                                                                                                                                                                                                                                                                                                                                                                                                                                                                                                                                                                                                                                                                                                                                                                                                | 20.4600        | 2-400        | 2-400       | 3.406    |
|                                                                                                                                                                                                                                                                                                                                                                                                                                                                                                                                                                                                                                                                                                                                                                                                                                                                                                                                                                                                                                                                                                                                                                                                                                                                                                                                                                                                                                                                                                                                                                                                                                                                                                                                                                                                                                                                                                                                                                                                                                                                                                                                | 20.45000       | 2.300        | 2 1000      | 4 2000   |
| CALL CONTRACT                                                                                                                                                                                                                                                                                                                                                                                                                                                                                                                                                                                                                                                                                                                                                                                                                                                                                                                                                                                                                                                                                                                                                                                                                                                                                                                                                                                                                                                                                                                                                                                                                                                                                                                                                                                                                                                                                                                                                                                                                                                                                                                  | and the second | 27 1000      | 0.100       | 2.900    |
| CARL COLORS                                                                                                                                                                                                                                                                                                                                                                                                                                                                                                                                                                                                                                                                                                                                                                                                                                                                                                                                                                                                                                                                                                                                                                                                                                                                                                                                                                                                                                                                                                                                                                                                                                                                                                                                                                                                                                                                                                                                                                                                                                                                                                                    | 250000         | 21000        | 1 9000      | 1.500    |
| A COMPANY                                                                                                                                                                                                                                                                                                                                                                                                                                                                                                                                                                                                                                                                                                                                                                                                                                                                                                                                                                                                                                                                                                                                                                                                                                                                                                                                                                                                                                                                                                                                                                                                                                                                                                                                                                                                                                                                                                                                                                                                                                                                                                                      | 10-A0000       | 1.380        | 1.2500      | + 2636   |
| DIRECT TEMPOR                                                                                                                                                                                                                                                                                                                                                                                                                                                                                                                                                                                                                                                                                                                                                                                                                                                                                                                                                                                                                                                                                                                                                                                                                                                                                                                                                                                                                                                                                                                                                                                                                                                                                                                                                                                                                                                                                                                                                                                                                                                                                                                  | 71.2000        | 1.780        | 1.106       | 1.000    |
| DESCRIPTION OF THE RESERVE AND ADDRESS OF THE RE | 11000          | 1.000        | 7 1036      | 1.0000   |
| mer or men                                                                                                                                                                                                                                                                                                                                                                                                                                                                                                                                                                                                                                                                                                                                                                                                                                                                                                                                                                                                                                                                                                                                                                                                                                                                                                                                                                                                                                                                                                                                                                                                                                                                                                                                                                                                                                                                                                                                                                                                                                                                                                                     | 12 (000)       | 1.000        | 1.200       | 1.200    |
| DRAFT -BURNON                                                                                                                                                                                                                                                                                                                                                                                                                                                                                                                                                                                                                                                                                                                                                                                                                                                                                                                                                                                                                                                                                                                                                                                                                                                                                                                                                                                                                                                                                                                                                                                                                                                                                                                                                                                                                                                                                                                                                                                                                                                                                                                  | 100000         | 1.300        | 1.306       | 7.800    |
| GROOT TRANSPORT                                                                                                                                                                                                                                                                                                                                                                                                                                                                                                                                                                                                                                                                                                                                                                                                                                                                                                                                                                                                                                                                                                                                                                                                                                                                                                                                                                                                                                                                                                                                                                                                                                                                                                                                                                                                                                                                                                                                                                                                                                                                                                                | 71900          | 1.7000       | 1.306       | 1.300    |
| PRINT YOURSE                                                                                                                                                                                                                                                                                                                                                                                                                                                                                                                                                                                                                                                                                                                                                                                                                                                                                                                                                                                                                                                                                                                                                                                                                                                                                                                                                                                                                                                                                                                                                                                                                                                                                                                                                                                                                                                                                                                                                                                                                                                                                                                   | 1000           |              |             |          |
| THE PERSON                                                                                                                                                                                                                                                                                                                                                                                                                                                                                                                                                                                                                                                                                                                                                                                                                                                                                                                                                                                                                                                                                                                                                                                                                                                                                                                                                                                                                                                                                                                                                                                                                                                                                                                                                                                                                                                                                                                                                                                                                                                                                                                     | 1400           | 1.500        | 1 HOK       | 1.500    |
|                                                                                                                                                                                                                                                                                                                                                                                                                                                                                                                                                                                                                                                                                                                                                                                                                                                                                                                                                                                                                                                                                                                                                                                                                                                                                                                                                                                                                                                                                                                                                                                                                                                                                                                                                                                                                                                                                                                                                                                                                                                                                                                                |                | 1 100        | 4 1000      | 1.500    |
| 1000                                                                                                                                                                                                                                                                                                                                                                                                                                                                                                                                                                                                                                                                                                                                                                                                                                                                                                                                                                                                                                                                                                                                                                                                                                                                                                                                                                                                                                                                                                                                                                                                                                                                                                                                                                                                                                                                                                                                                                                                                                                                                                                           | 10.400         | 1.300        | 1.200       | 1.2000   |
| 1000                                                                                                                                                                                                                                                                                                                                                                                                                                                                                                                                                                                                                                                                                                                                                                                                                                                                                                                                                                                                                                                                                                                                                                                                                                                                                                                                                                                                                                                                                                                                                                                                                                                                                                                                                                                                                                                                                                                                                                                                                                                                                                                           | 1.390          | 9.3000       | + 200       | 1.5600   |
| property of the second                                                                                                                                                                                                                                                                                                                                                                                                                                                                                                                                                                                                                                                                                                                                                                                                                                                                                                                                                                                                                                                                                                                                                                                                                                                                                                                                                                                                                                                                                                                                                                                                                                                                                                                                                                                                                                                                                                                                                                                                                                                                                                         | 1.000          | 1 1000       | 1.500       | 1.5600   |
| DESCRIPTION OF THE PERSON                                                                                                                                                                                                                                                                                                                                                                                                                                                                                                                                                                                                                                                                                                                                                                                                                                                                                                                                                                                                                                                                                                                                                                                                                                                                                                                                                                                                                                                                                                                                                                                                                                                                                                                                                                                                                                                                                                                                                                                                                                                                                                      | 1.000          | 1 SOC        | * 9OF       | 1.500    |
| 0100 12300                                                                                                                                                                                                                                                                                                                                                                                                                                                                                                                                                                                                                                                                                                                                                                                                                                                                                                                                                                                                                                                                                                                                                                                                                                                                                                                                                                                                                                                                                                                                                                                                                                                                                                                                                                                                                                                                                                                                                                                                                                                                                                                     | 1.168D         | 1.000        | -1.900      | 71.06001 |
| DHOR #8 90 00                                                                                                                                                                                                                                                                                                                                                                                                                                                                                                                                                                                                                                                                                                                                                                                                                                                                                                                                                                                                                                                                                                                                                                                                                                                                                                                                                                                                                                                                                                                                                                                                                                                                                                                                                                                                                                                                                                                                                                                                                                                                                                                  | 1.5000         | 1.400        | 1.4600      | 1.500    |
| DRIES SAGON                                                                                                                                                                                                                                                                                                                                                                                                                                                                                                                                                                                                                                                                                                                                                                                                                                                                                                                                                                                                                                                                                                                                                                                                                                                                                                                                                                                                                                                                                                                                                                                                                                                                                                                                                                                                                                                                                                                                                                                                                                                                                                                    | 1.300          | 1.200        | 1.200       | -1.2020  |
| CHIEF TATE                                                                                                                                                                                                                                                                                                                                                                                                                                                                                                                                                                                                                                                                                                                                                                                                                                                                                                                                                                                                                                                                                                                                                                                                                                                                                                                                                                                                                                                                                                                                                                                                                                                                                                                                                                                                                                                                                                                                                                                                                                                                                                                     | 1.300          | 1.206        | 1.500       | 0.200    |
| 0101 143630                                                                                                                                                                                                                                                                                                                                                                                                                                                                                                                                                                                                                                                                                                                                                                                                                                                                                                                                                                                                                                                                                                                                                                                                                                                                                                                                                                                                                                                                                                                                                                                                                                                                                                                                                                                                                                                                                                                                                                                                                                                                                                                    | 2/1000         | < 206        |             |          |
| THE 141230                                                                                                                                                                                                                                                                                                                                                                                                                                                                                                                                                                                                                                                                                                                                                                                                                                                                                                                                                                                                                                                                                                                                                                                                                                                                                                                                                                                                                                                                                                                                                                                                                                                                                                                                                                                                                                                                                                                                                                                                                                                                                                                     | 2000           |              | 19.000      | \$1000   |
| 10101 N/1830                                                                                                                                                                                                                                                                                                                                                                                                                                                                                                                                                                                                                                                                                                                                                                                                                                                                                                                                                                                                                                                                                                                                                                                                                                                                                                                                                                                                                                                                                                                                                                                                                                                                                                                                                                                                                                                                                                                                                                                                                                                                                                                   |                |              | 10.09011    | 11 (200) |
|                                                                                                                                                                                                                                                                                                                                                                                                                                                                                                                                                                                                                                                                                                                                                                                                                                                                                                                                                                                                                                                                                                                                                                                                                                                                                                                                                                                                                                                                                                                                                                                                                                                                                                                                                                                                                                                                                                                                                                                                                                                                                                                                | 0.0000         | 45.0000      | (0.200)     |          |
| THOP 14 20 90                                                                                                                                                                                                                                                                                                                                                                                                                                                                                                                                                                                                                                                                                                                                                                                                                                                                                                                                                                                                                                                                                                                                                                                                                                                                                                                                                                                                                                                                                                                                                                                                                                                                                                                                                                                                                                                                                                                                                                                                                                                                                                                  | 0.000          | 15.3000      | 50.000      | 10000    |
| 14 Se 30                                                                                                                                                                                                                                                                                                                                                                                                                                                                                                                                                                                                                                                                                                                                                                                                                                                                                                                                                                                                                                                                                                                                                                                                                                                                                                                                                                                                                                                                                                                                                                                                                                                                                                                                                                                                                                                                                                                                                                                                                                                                                                                       | 0.000          | 10.3000      | 0.000       | 21000    |
| C 2007 144 278 300                                                                                                                                                                                                                                                                                                                                                                                                                                                                                                                                                                                                                                                                                                                                                                                                                                                                                                                                                                                                                                                                                                                                                                                                                                                                                                                                                                                                                                                                                                                                                                                                                                                                                                                                                                                                                                                                                                                                                                                                                                                                                                             | 2.000          | 10.3600      | (I) (200)   | 2000     |
| 107 N.SE 30                                                                                                                                                                                                                                                                                                                                                                                                                                                                                                                                                                                                                                                                                                                                                                                                                                                                                                                                                                                                                                                                                                                                                                                                                                                                                                                                                                                                                                                                                                                                                                                                                                                                                                                                                                                                                                                                                                                                                                                                                                                                                                                    | -0.000         | 10.0400      | 01000       | 2000     |
| 1407 143636                                                                                                                                                                                                                                                                                                                                                                                                                                                                                                                                                                                                                                                                                                                                                                                                                                                                                                                                                                                                                                                                                                                                                                                                                                                                                                                                                                                                                                                                                                                                                                                                                                                                                                                                                                                                                                                                                                                                                                                                                                                                                                                    | 10,000         | 15.2600      | 20.200      | 21000    |
| 167 1440 20                                                                                                                                                                                                                                                                                                                                                                                                                                                                                                                                                                                                                                                                                                                                                                                                                                                                                                                                                                                                                                                                                                                                                                                                                                                                                                                                                                                                                                                                                                                                                                                                                                                                                                                                                                                                                                                                                                                                                                                                                                                                                                                    | 15.000         | 10.0000      | Transferre  | 21000    |
| 167 DEBESS                                                                                                                                                                                                                                                                                                                                                                                                                                                                                                                                                                                                                                                                                                                                                                                                                                                                                                                                                                                                                                                                                                                                                                                                                                                                                                                                                                                                                                                                                                                                                                                                                                                                                                                                                                                                                                                                                                                                                                                                                                                                                                                     | 15.500         | 10.2001      | Section 1   | 24000    |
| DEC 2048206                                                                                                                                                                                                                                                                                                                                                                                                                                                                                                                                                                                                                                                                                                                                                                                                                                                                                                                                                                                                                                                                                                                                                                                                                                                                                                                                                                                                                                                                                                                                                                                                                                                                                                                                                                                                                                                                                                                                                                                                                                                                                                                    | 15.0000        | 0.260        | 24/2002     | 9196     |
| NET MISSION                                                                                                                                                                                                                                                                                                                                                                                                                                                                                                                                                                                                                                                                                                                                                                                                                                                                                                                                                                                                                                                                                                                                                                                                                                                                                                                                                                                                                                                                                                                                                                                                                                                                                                                                                                                                                                                                                                                                                                                                                                                                                                                    | 0.300          | 10.000       |             |          |
| NAT HISTORY                                                                                                                                                                                                                                                                                                                                                                                                                                                                                                                                                                                                                                                                                                                                                                                                                                                                                                                                                                                                                                                                                                                                                                                                                                                                                                                                                                                                                                                                                                                                                                                                                                                                                                                                                                                                                                                                                                                                                                                                                                                                                                                    | 10.000         |              |             | 2000     |
| RAF TROOPS                                                                                                                                                                                                                                                                                                                                                                                                                                                                                                                                                                                                                                                                                                                                                                                                                                                                                                                                                                                                                                                                                                                                                                                                                                                                                                                                                                                                                                                                                                                                                                                                                                                                                                                                                                                                                                                                                                                                                                                                                                                                                                                     |                | 20.00        | 214200      | -2000    |
|                                                                                                                                                                                                                                                                                                                                                                                                                                                                                                                                                                                                                                                                                                                                                                                                                                                                                                                                                                                                                                                                                                                                                                                                                                                                                                                                                                                                                                                                                                                                                                                                                                                                                                                                                                                                                                                                                                                                                                                                                                                                                                                                | G 2600         | 540(3)       | 1           | -0.006   |
|                                                                                                                                                                                                                                                                                                                                                                                                                                                                                                                                                                                                                                                                                                                                                                                                                                                                                                                                                                                                                                                                                                                                                                                                                                                                                                                                                                                                                                                                                                                                                                                                                                                                                                                                                                                                                                                                                                                                                                                                                                                                                                                                | III 2400       | 0.000        | Service Co. | 0.006    |
| ALC: THE REAL PROPERTY.                                                                                                                                                                                                                                                                                                                                                                                                                                                                                                                                                                                                                                                                                                                                                                                                                                                                                                                                                                                                                                                                                                                                                                                                                                                                                                                                                                                                                                                                                                                                                                                                                                                                                                                                                                                                                                                                                                                                                                                                                                                                                                        | 10.000         | 21/21/8      | 2000        | C-3006   |
| APR 8-50                                                                                                                                                                                                                                                                                                                                                                                                                                                                                                                                                                                                                                                                                                                                                                                                                                                                                                                                                                                                                                                                                                                                                                                                                                                                                                                                                                                                                                                                                                                                                                                                                                                                                                                                                                                                                                                                                                                                                                                                                                                                                                                       | III (2002)     | 31000        | -0.000      | 0.000    |
| THE RESERVE                                                                                                                                                                                                                                                                                                                                                                                                                                                                                                                                                                                                                                                                                                                                                                                                                                                                                                                                                                                                                                                                                                                                                                                                                                                                                                                                                                                                                                                                                                                                                                                                                                                                                                                                                                                                                                                                                                                                                                                                                                                                                                                    | 10.000         | 20000        | -0.000      | 10,000   |
| THE PERSON NAMED IN                                                                                                                                                                                                                                                                                                                                                                                                                                                                                                                                                                                                                                                                                                                                                                                                                                                                                                                                                                                                                                                                                                                                                                                                                                                                                                                                                                                                                                                                                                                                                                                                                                                                                                                                                                                                                                                                                                                                                                                                                                                                                                            | 10-0400        | 21/200       | -0.000      | 0.000    |
| THE PART WATER                                                                                                                                                                                                                                                                                                                                                                                                                                                                                                                                                                                                                                                                                                                                                                                                                                                                                                                                                                                                                                                                                                                                                                                                                                                                                                                                                                                                                                                                                                                                                                                                                                                                                                                                                                                                                                                                                                                                                                                                                                                                                                                 | 11/04/01       | 31000        | 0.000       | 15.300   |
| and the same                                                                                                                                                                                                                                                                                                                                                                                                                                                                                                                                                                                                                                                                                                                                                                                                                                                                                                                                                                                                                                                                                                                                                                                                                                                                                                                                                                                                                                                                                                                                                                                                                                                                                                                                                                                                                                                                                                                                                                                                                                                                                                                   | in-order       | limbe.       |             |          |
| WALL OF STREET                                                                                                                                                                                                                                                                                                                                                                                                                                                                                                                                                                                                                                                                                                                                                                                                                                                                                                                                                                                                                                                                                                                                                                                                                                                                                                                                                                                                                                                                                                                                                                                                                                                                                                                                                                                                                                                                                                                                                                                                                                                                                                                 | 0.000          |              | -0.000      | 10.3000  |
| TOTAL  |                | 31000        | C.000       | 15.3001  |
|                                                                                                                                                                                                                                                                                                                                                                                                                                                                                                                                                                                                                                                                                                                                                                                                                                                                                                                                                                                                                                                                                                                                                                                                                                                                                                                                                                                                                                                                                                                                                                                                                                                                                                                                                                                                                                                                                                                                                                                                                                                                                                                                | \$10000        | 0.4000       | < 306       | 10.0000  |
| not 16-4000                                                                                                                                                                                                                                                                                                                                                                                                                                                                                                                                                                                                                                                                                                                                                                                                                                                                                                                                                                                                                                                                                                                                                                                                                                                                                                                                                                                                                                                                                                                                                                                                                                                                                                                                                                                                                                                                                                                                                                                                                                                                                                                    | 2000           | 0.000        | 2-030       | 15 BOX   |
| TO 10 10 10                                                                                                                                                                                                                                                                                                                                                                                                                                                                                                                                                                                                                                                                                                                                                                                                                                                                                                                                                                                                                                                                                                                                                                                                                                                                                                                                                                                                                                                                                                                                                                                                                                                                                                                                                                                                                                                                                                                                                                                                                                                                                                                    | 0.000          | 10.000       | 01000       | 15.9600  |
| THE RESERVE                                                                                                                                                                                                                                                                                                                                                                                                                                                                                                                                                                                                                                                                                                                                                                                                                                                                                                                                                                                                                                                                                                                                                                                                                                                                                                                                                                                                                                                                                                                                                                                                                                                                                                                                                                                                                                                                                                                                                                                                                                                                                                                    | 10.000         | 15.79(3)     |             |          |