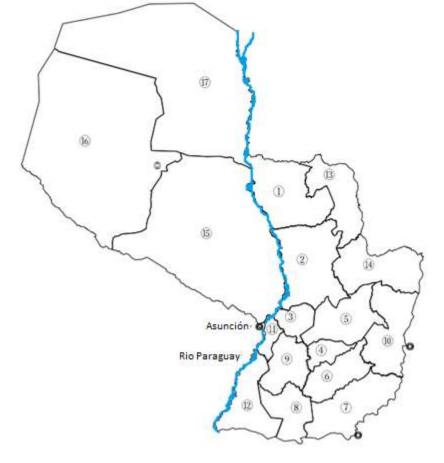

#### **Department**

- 1 Concepción
- (2) San Pedro
- 2 Carri care
- (3) Cordillera
- (4) Guairá
- (5) Caaguazú
- 6 Caazapá

- (7) Itapúa
- (8) Misiones
- (9) Paraguarí
- (10) Alto Paraná
- (11) Central (Asunción)
- (12) Ñeembucú

- (13) Amambay
- (14) Canindeyú
- (15) Presidente Hayes
- (16) Boquerón
- (17) Alto Paraguay