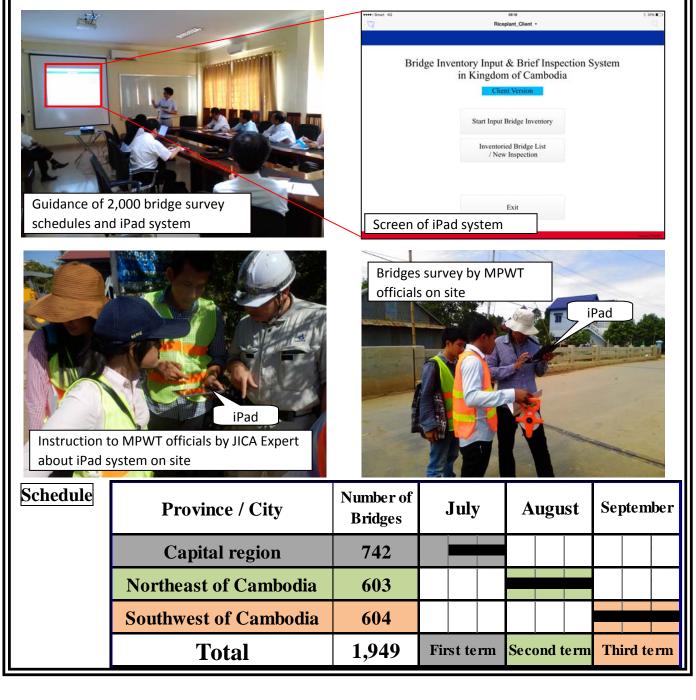

## 2,000 Bridges Survey using iPad (8th July -)

All bridges in Cambodia are being surveyed by MPWT and DPWT officials with supporting JICA Expert Team. These surveys were begun 8<sup>th</sup> July after instruction and practice.

5 Team was formed within MPWT. Members of surveyor is from RID, PWRC, RMC, HEC and every DPWT. They are surveying in all provinces for about 3 months.

After these surveys, all bridges inventory database will be completed. And results of inspection will be used for maintenance of bridges.