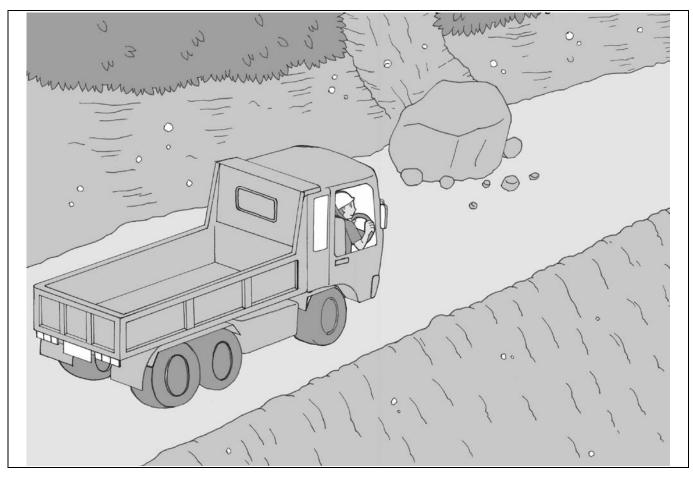

Road is partially blocked by the fallen rocks, if the truck detours, it will take a long time...

| < NOTE > |
|----------|
|          |
|          |
|          |
|          |
|          |
|          |
|          |
|          |
|          |
|          |
|          |
|          |
|          |
|          |
|          |
|          |
|          |