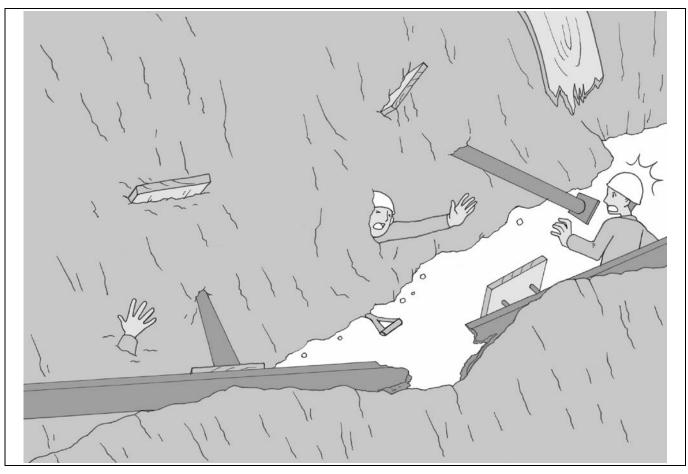

# Case 16 Workers were buried alive by the mudslide.

| NOTE > |                                         |
|--------|-----------------------------------------|
|        |                                         |
|        |                                         |
|        |                                         |
|        |                                         |
|        |                                         |
|        |                                         |
|        |                                         |
|        |                                         |
|        |                                         |
|        |                                         |
|        |                                         |
|        |                                         |
|        |                                         |
|        |                                         |
|        |                                         |
|        | *************************************** |
|        |                                         |
|        |                                         |