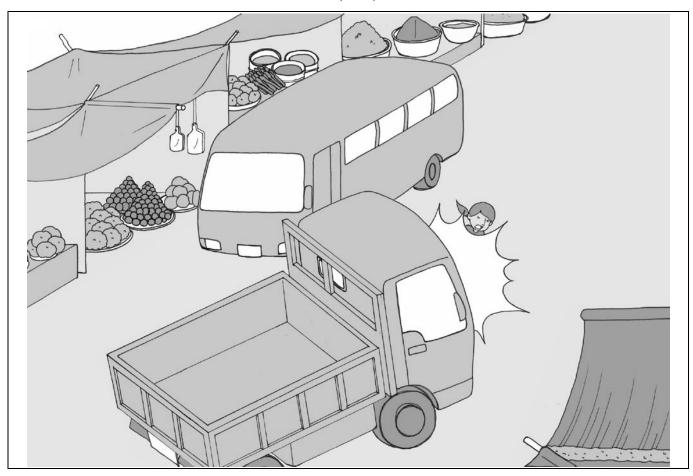

# The light truck hit the child dashed out by bicycle.

| < NOTE > |  |
|----------|--|
|          |  |
|          |  |
|          |  |
|          |  |
|          |  |
|          |  |
|          |  |
|          |  |