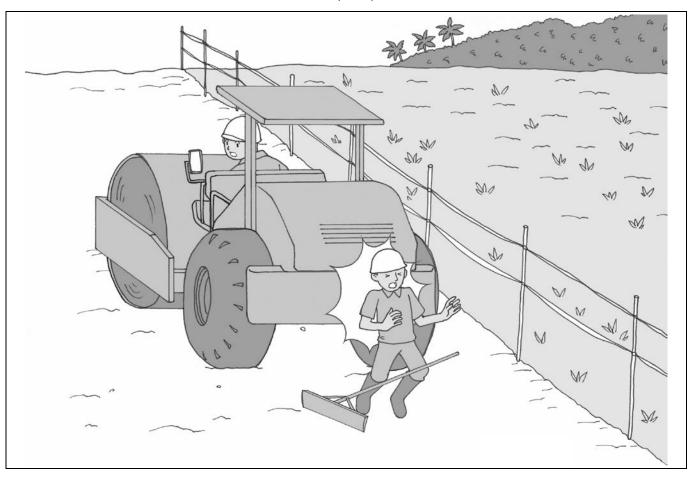

# Case8 The truck hit the worker.

| NOTE > |                                         |
|--------|-----------------------------------------|
|        |                                         |
|        |                                         |
|        |                                         |
|        |                                         |
|        |                                         |
|        |                                         |
|        |                                         |
|        |                                         |
|        |                                         |
|        | *************************************** |
|        |                                         |