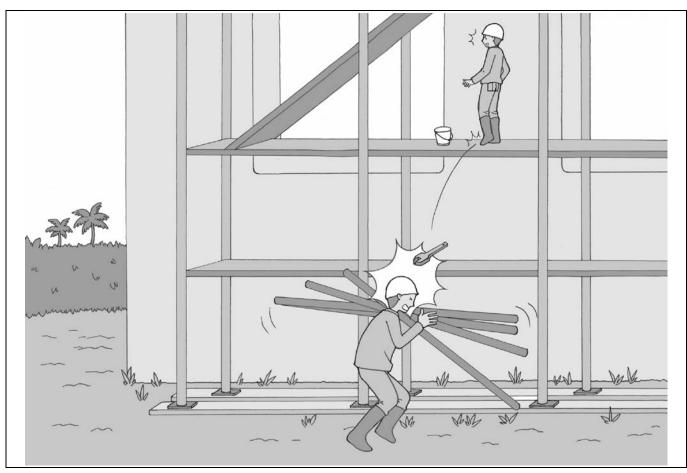

### Case 19 The spanner fell down and hit a worker on the ground.

| <nuie></nuie> |                                        |
|---------------|----------------------------------------|
|               |                                        |
|               |                                        |
|               |                                        |
|               |                                        |
|               |                                        |
|               |                                        |
|               |                                        |
|               |                                        |
|               |                                        |
|               |                                        |
|               |                                        |
|               |                                        |
|               |                                        |
|               |                                        |
|               | (##################################### |
|               |                                        |
|               |                                        |