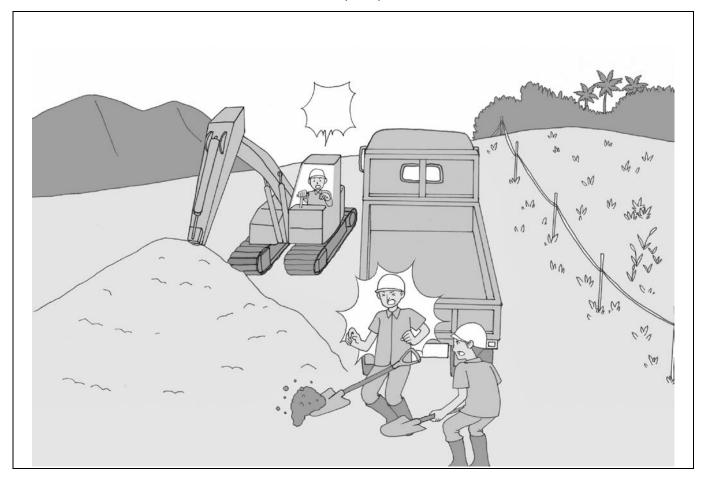

# Case8 The truck hit the worker.

| NOTE > |                                         |
|--------|-----------------------------------------|
|        |                                         |
|        |                                         |
|        |                                         |
|        |                                         |
|        |                                         |
|        |                                         |
|        |                                         |
|        |                                         |
|        |                                         |
|        | *************************************** |
|        |                                         |