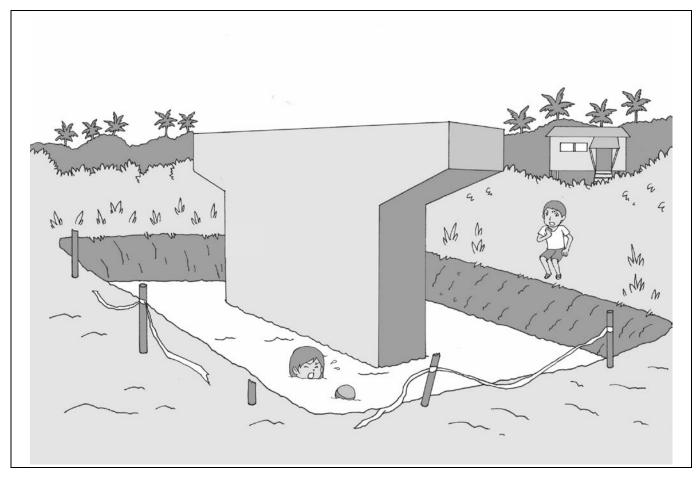

### Case27 A child accidentally fell into the puddle and drowned.

| < NOTE > |
|----------|
|          |
|          |
|          |
|          |
|          |
|          |
|          |
|          |
|          |
|          |
|          |
|          |
|          |
|          |
|          |
|          |
|          |
|          |
|          |
|          |
|          |
|          |