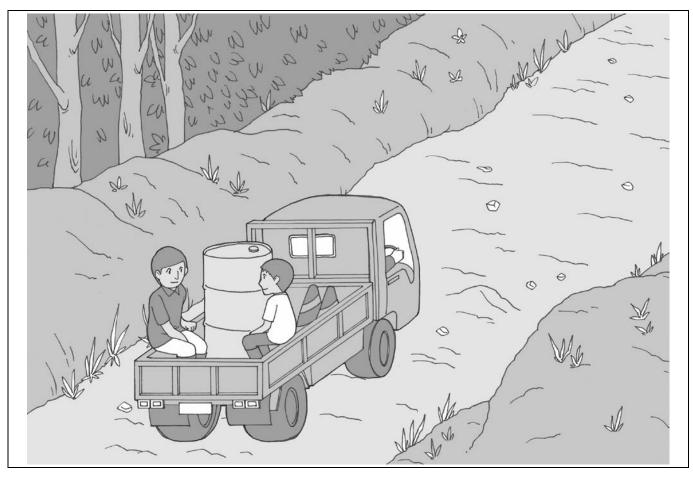

### Workers are riding on the back of a truck.

| NOTE > |  |
|--------|--|
|        |  |
|        |  |
|        |  |
|        |  |
|        |  |
|        |  |
|        |  |
|        |  |
|        |  |
|        |  |
|        |  |
|        |  |
|        |  |
|        |  |
|        |  |
|        |  |
|        |  |