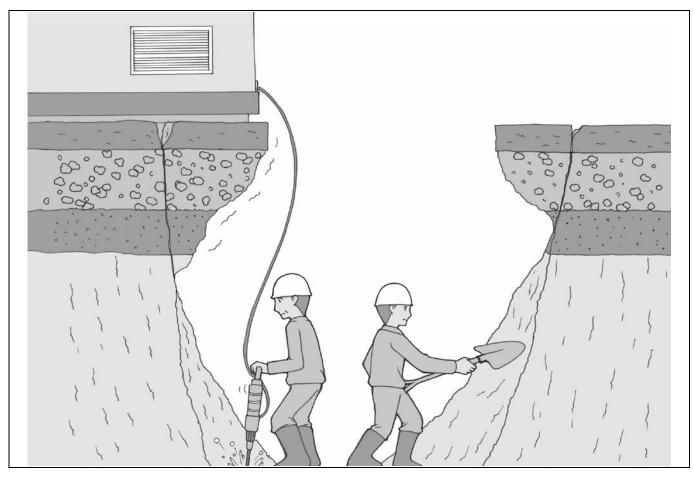

### Case21 A worker is doing concrete placement at high-place.

| <note></note> |  |
|---------------|--|
|               |  |
|               |  |
|               |  |
|               |  |
|               |  |
|               |  |
|               |  |
|               |  |
|               |  |
|               |  |
|               |  |
|               |  |
|               |  |
|               |  |
|               |  |
|               |  |