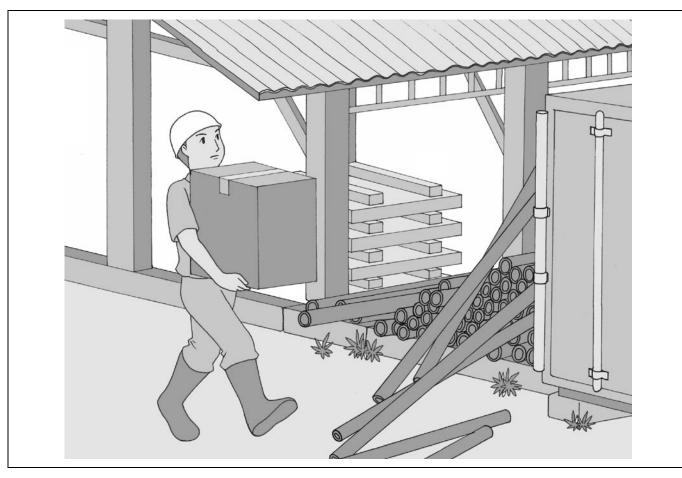

# You are carrying something. Can you see your own footsteps?

| < NOTE >                                |      |      |
|-----------------------------------------|------|------|
|                                         |      |      |
|                                         |      |      |
|                                         | <br> | <br> |
|                                         |      |      |
|                                         | <br> | <br> |
|                                         |      |      |
|                                         | <br> | <br> |
|                                         |      |      |
|                                         | <br> | <br> |
|                                         |      |      |
|                                         | <br> | <br> |
|                                         |      |      |
| 118881188118811818118118118118118181181 | <br> | <br> |
|                                         |      |      |
|                                         |      |      |