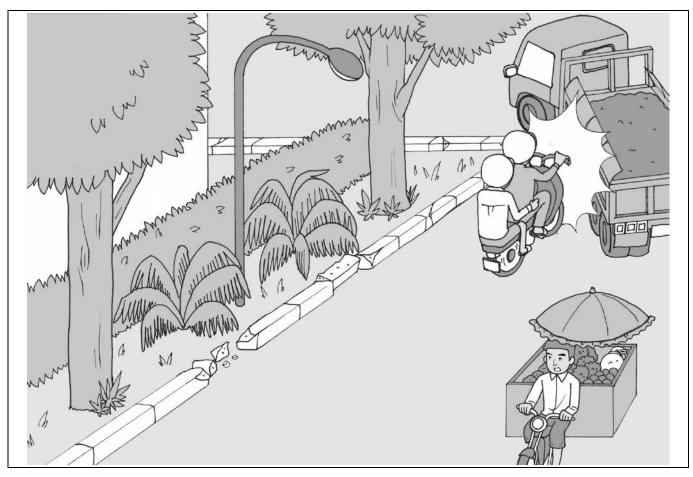

Driver is focused on the mobile phone, and a motorcycle behind crashed into the truck.

| <nuie></nuie> | _            |
|---------------|--------------|
|               |              |
|               |              |
|               |              |
|               |              |
|               |              |
|               |              |
|               |              |
|               | -            |
|               |              |
|               | <del>-</del> |
|               |              |
|               |              |
|               |              |
|               |              |
|               |              |
|               |              |
|               |              |