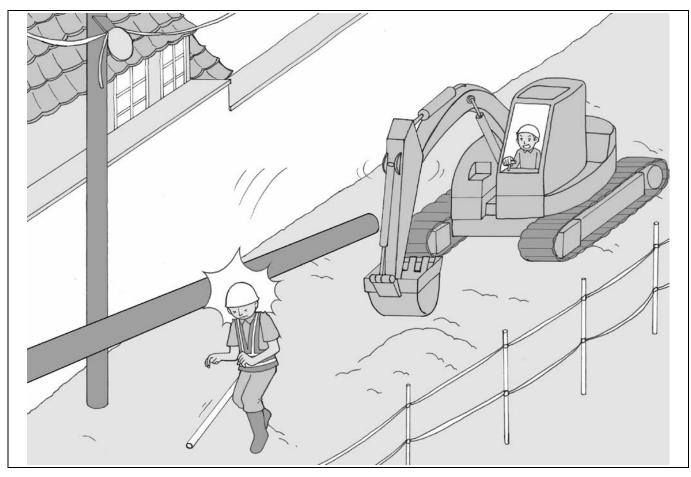

# The shovel hit and turn down the pole and a worker was injured.

| NOTE > |                                         |
|--------|-----------------------------------------|
|        |                                         |
|        |                                         |
|        |                                         |
|        |                                         |
|        |                                         |
|        |                                         |
|        |                                         |
|        | *************************************** |
|        |                                         |
|        |                                         |
|        |                                         |
|        |                                         |
|        |                                         |
|        |                                         |
|        |                                         |
|        |                                         |
|        |                                         |