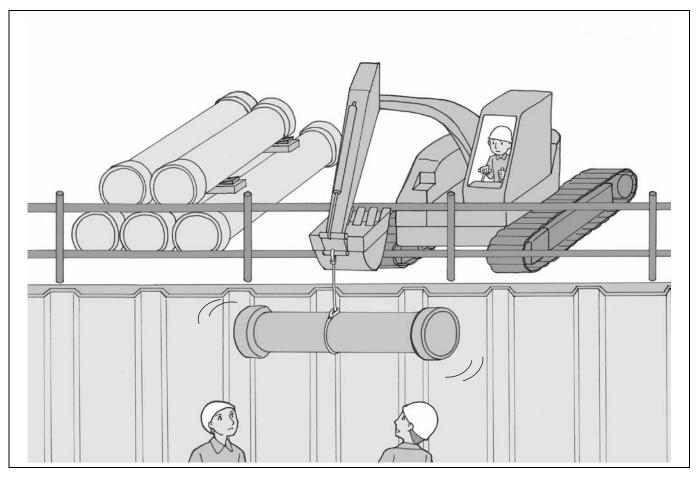

### Case 23 Isn't it dangerous to pass through there...?

| <note></note> |  |  |
|---------------|--|--|
|               |  |  |
|               |  |  |
|               |  |  |
|               |  |  |
|               |  |  |
|               |  |  |
|               |  |  |
|               |  |  |
|               |  |  |
|               |  |  |
|               |  |  |