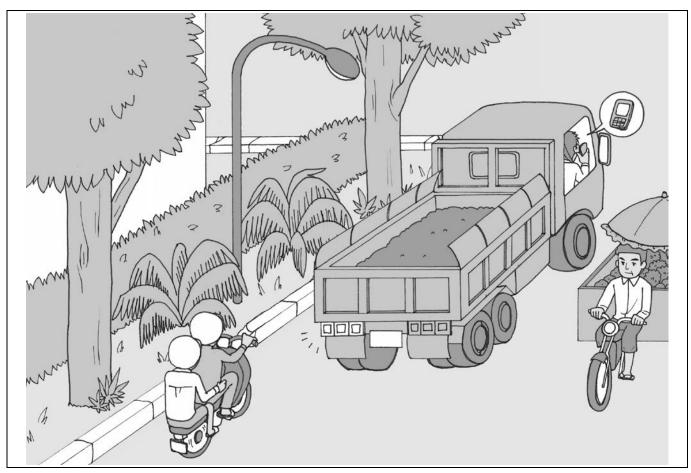

### Dump truck is running on the road and trying left turn...

| <noie></noie> |  |
|---------------|--|
|               |  |
|               |  |
|               |  |
|               |  |
|               |  |
|               |  |
|               |  |
|               |  |
|               |  |
|               |  |
|               |  |
|               |  |