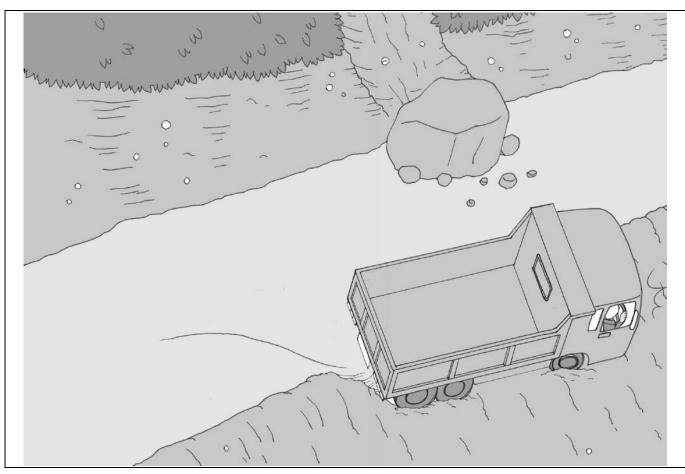

## Case 13 The truck fell down the cliff.

| < NOTE > |
|----------|
|          |
|          |
|          |
|          |
|          |
|          |
|          |

Road roller is coming backward but driver is not looking at the rear side.