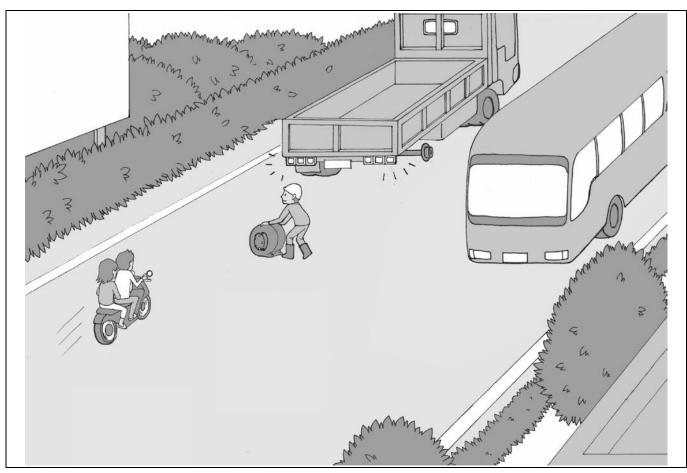

# A man is changing a flat tire of a truck, and a motorcycle is approaching from behind...

| < NOTE > |                                        |
|----------|----------------------------------------|
|          |                                        |
|          |                                        |
|          |                                        |
|          |                                        |
|          |                                        |
|          |                                        |
|          |                                        |
|          | 18188888888888888888888888888888888888 |
|          |                                        |
|          |                                        |
|          |                                        |
|          |                                        |
|          |                                        |
|          |                                        |
|          |                                        |
|          |                                        |
|          |                                        |