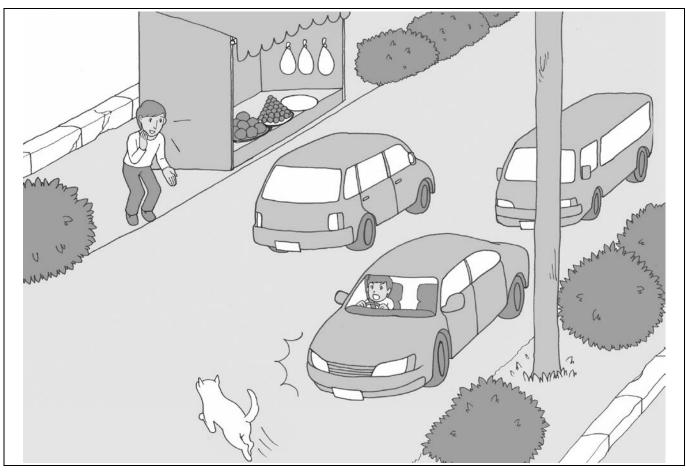

# A van is running behind the car very closely, suddenly a dog comes out...

| NOTE > |  |
|--------|--|
|        |  |
|        |  |
|        |  |
|        |  |
|        |  |
|        |  |
|        |  |
|        |  |
|        |  |
|        |  |
|        |  |
|        |  |
|        |  |
|        |  |
|        |  |
|        |  |
|        |  |