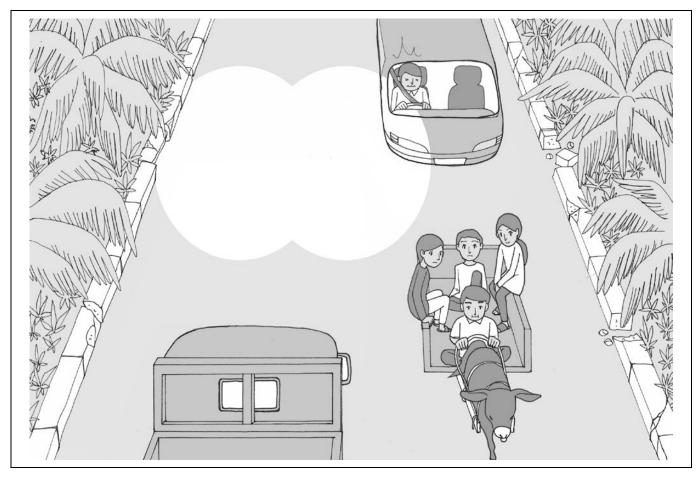

After work, a commuter car is moving for the camp, driver gets glare of oncoming headlights...

| < NOTE > |  |
|----------|--|
|          |  |
|          |  |
|          |  |
|          |  |
|          |  |
|          |  |
|          |  |
|          |  |
|          |  |
|          |  |