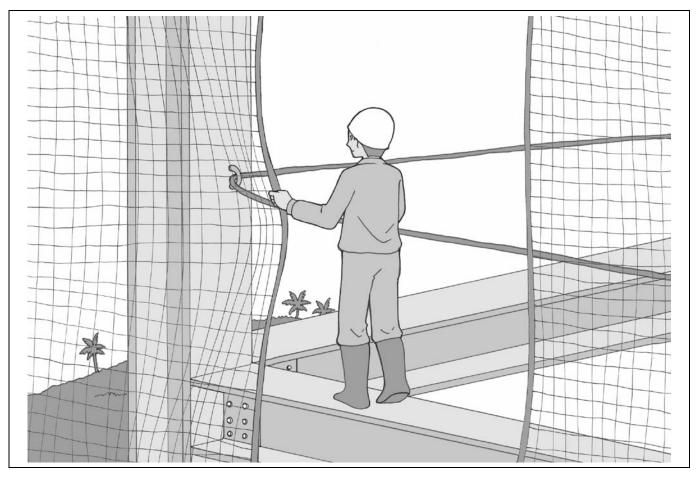

A worker is closing the net in high place without wearing safety belt...

| < NOTE > |
|----------|
|          |
|          |
|          |
|          |
|          |
|          |
|          |
|          |
|          |
|          |