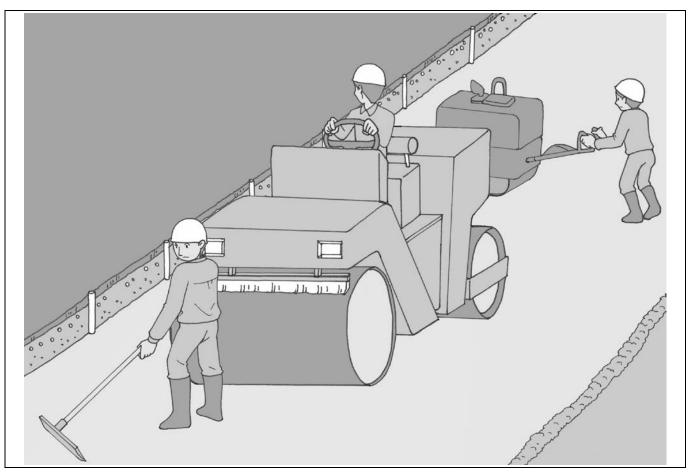

## Both men are out of sight with each other...

| < NOTE >                                |      |                                             |
|-----------------------------------------|------|---------------------------------------------|
|                                         |      |                                             |
|                                         |      |                                             |
|                                         | <br> | <br>                                        |
|                                         |      |                                             |
|                                         |      |                                             |
| *************************************** | <br> | <br>                                        |
|                                         |      |                                             |
| *************************************** | <br> | <br>                                        |
|                                         |      |                                             |
|                                         |      |                                             |
| *************************************** | <br> | <br>                                        |
|                                         |      |                                             |
|                                         | <br> | <br>                                        |
|                                         |      |                                             |
|                                         |      |                                             |
| *************************************** | <br> | <br>*************************************** |
|                                         |      |                                             |
|                                         |      |                                             |