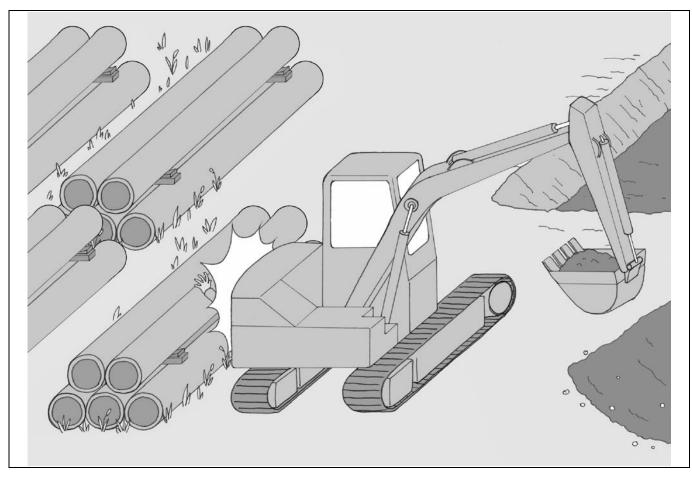

The worker was caught between the backhoe and the temporary placed piping materials.

| < NOTE > |  |  |
|----------|--|--|
|          |  |  |
|          |  |  |
|          |  |  |
|          |  |  |
|          |  |  |
|          |  |  |
|          |  |  |
|          |  |  |
|          |  |  |
|          |  |  |