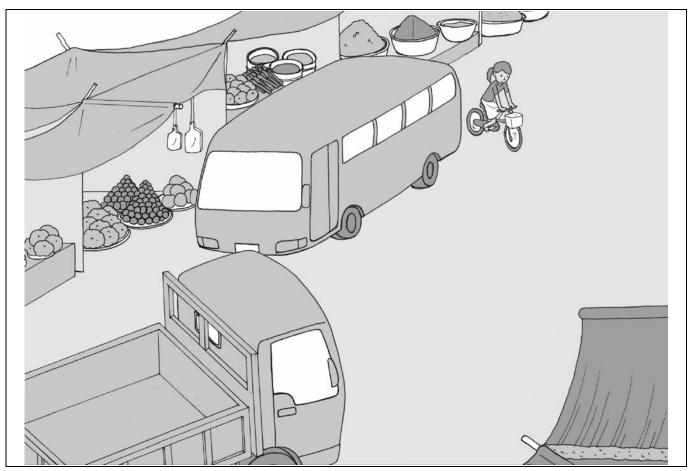

| <nuie></nuie> |  |
|---------------|--|
|               |  |
|               |  |
|               |  |
|               |  |
|               |  |
|               |  |
|               |  |
|               |  |
|               |  |
|               |  |
|               |  |
|               |  |
|               |  |
|               |  |
|               |  |
|               |  |

# The light truck hit the child dashed out by bicycle.

| < NOTE > |  |
|----------|--|
|          |  |
|          |  |
|          |  |
|          |  |
|          |  |
|          |  |
|          |  |
|          |  |