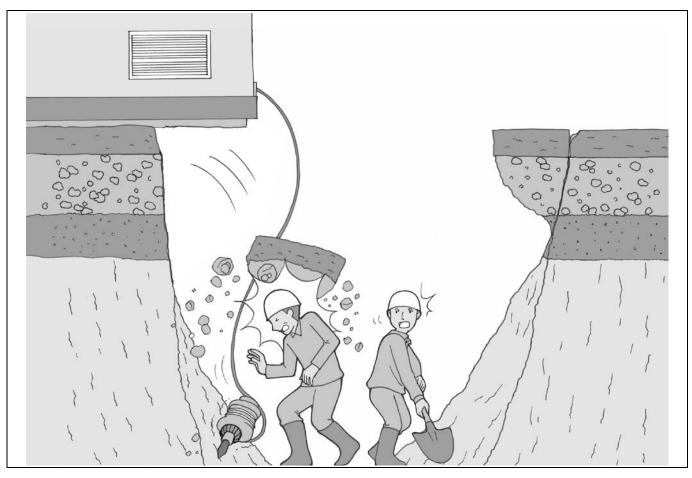

# The worker fell down to the ground by the back action of the flexible tube.

| <note></note> |                                          |
|---------------|------------------------------------------|
|               |                                          |
|               |                                          |
|               |                                          |
|               |                                          |
|               |                                          |
|               |                                          |
|               |                                          |
|               |                                          |
|               |                                          |
|               |                                          |
|               |                                          |
|               |                                          |
|               |                                          |
|               |                                          |
|               |                                          |
|               | 1148001120011400114001140011400114001140 |
|               |                                          |
|               |                                          |