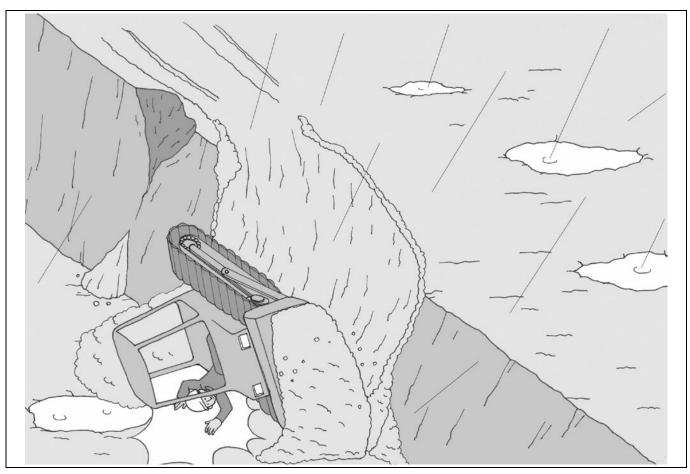

# Case 12 Bulldozer fell down the slope.

| <nuie></nuie> |                                         |
|---------------|-----------------------------------------|
|               |                                         |
|               |                                         |
|               |                                         |
|               |                                         |
|               |                                         |
|               |                                         |
|               |                                         |
|               |                                         |
|               |                                         |
|               |                                         |
|               |                                         |
|               |                                         |
|               |                                         |
|               | *************************************** |
|               |                                         |
|               |                                         |