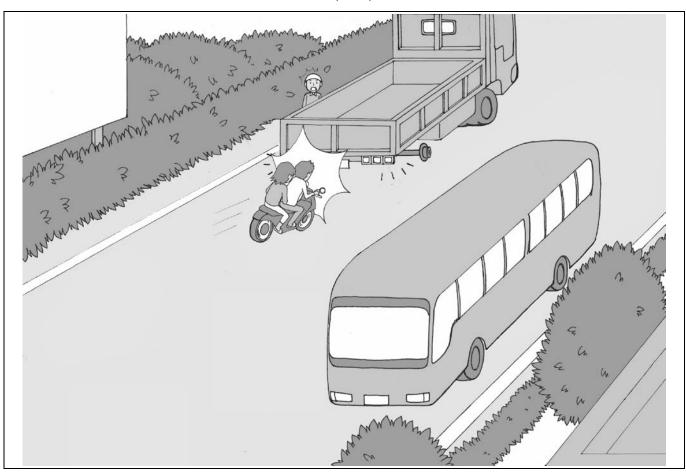

### The motorcycle crashed into the truck.

| < NOTE > |
|----------|
|          |
|          |
|          |
|          |
|          |
|          |
|          |
|          |

The light truck is running on the road, a child riding on a bicycle is coming from behind the parked bus.