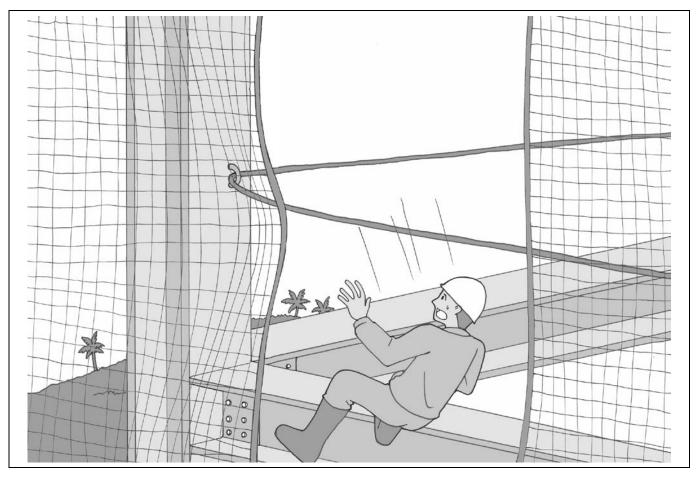

### Case 20 Losing a balance, the worker fell down to the ground.

| < NOTE >                                |                                             |  |
|-----------------------------------------|---------------------------------------------|--|
|                                         |                                             |  |
|                                         |                                             |  |
|                                         | <br>                                        |  |
|                                         |                                             |  |
|                                         |                                             |  |
|                                         |                                             |  |
|                                         |                                             |  |
| *************************************** |                                             |  |
|                                         |                                             |  |
|                                         | <br>*************************************** |  |
|                                         |                                             |  |
|                                         |                                             |  |
| *************************************** | <br>                                        |  |
|                                         |                                             |  |
|                                         | ***************************************     |  |
|                                         |                                             |  |
|                                         |                                             |  |