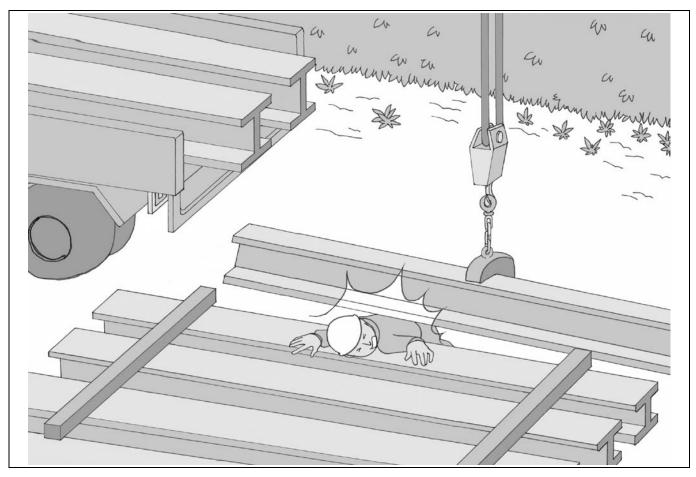

The worker was caught between the hanged material and temporary placed steel plate.

| < NOTE > |  |
|----------|--|
|          |  |
|          |  |
|          |  |
|          |  |
|          |  |
|          |  |
|          |  |
|          |  |
|          |  |
|          |  |
|          |  |
|          |  |
|          |  |
|          |  |
|          |  |
|          |  |
|          |  |
|          |  |