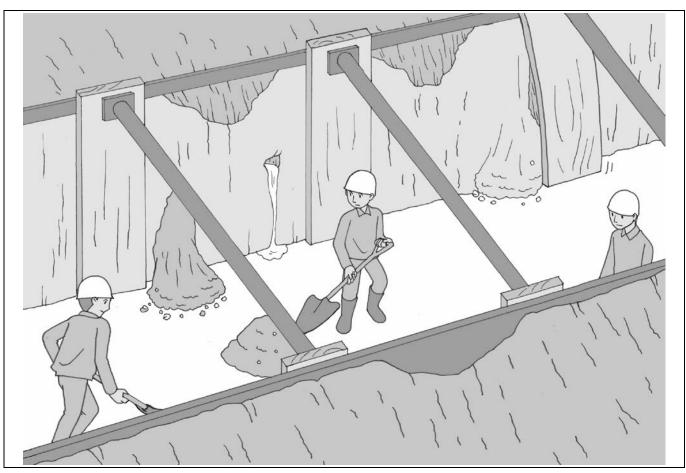

# Case 16 Earth retaining is not enough and partially collapsing...

| <note></note> |      |
|---------------|------|
|               |      |
|               |      |
|               |      |
|               |      |
|               |      |
|               | <br> |
|               |      |
|               |      |
|               |      |
|               |      |
|               |      |
|               |      |
|               |      |