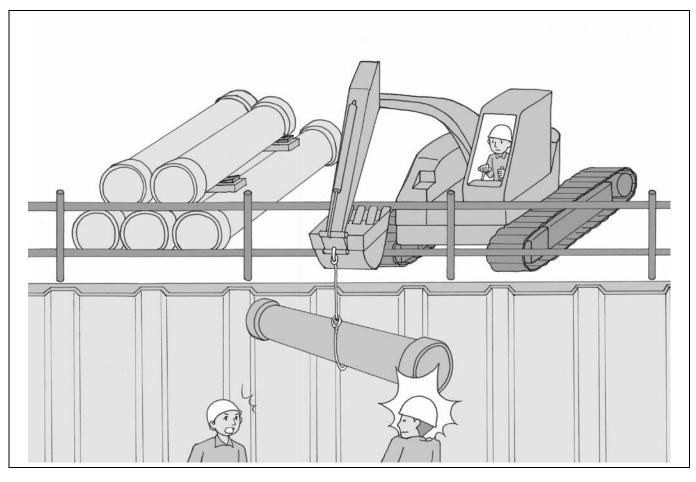

The worker was caught between the backhoe and the temporary placed piping materials.

| < NOTE > |  |  |
|----------|--|--|
|          |  |  |
|          |  |  |
|          |  |  |
|          |  |  |
|          |  |  |
|          |  |  |
|          |  |  |
|          |  |  |
|          |  |  |
|          |  |  |