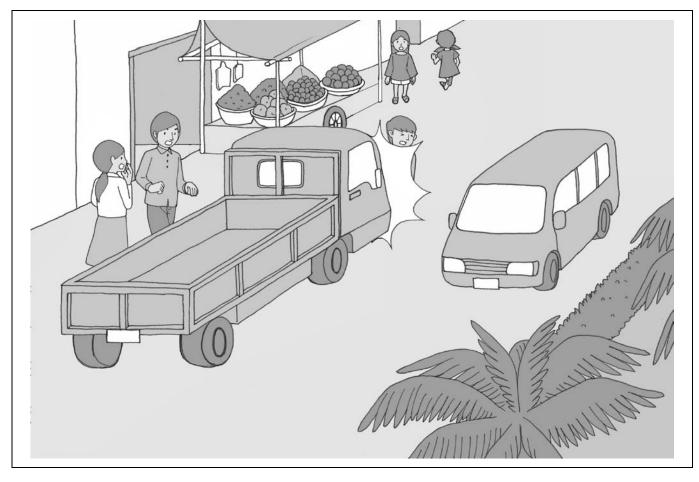

## Going back rubber-tired roller hit the worker.

| <noie></noie> |      |                                         |  |
|---------------|------|-----------------------------------------|--|
|               |      |                                         |  |
|               |      |                                         |  |
|               |      | *************************************** |  |
|               |      |                                         |  |
|               | <br> | *************************************** |  |
|               |      |                                         |  |
|               |      |                                         |  |
|               | <br> | *************************************** |  |
|               |      |                                         |  |
|               | <br> | *************************************** |  |
|               |      |                                         |  |
|               |      |                                         |  |
|               | <br> | *************************************** |  |
|               |      |                                         |  |
|               | <br> | *************************************** |  |
|               |      |                                         |  |
|               |      |                                         |  |