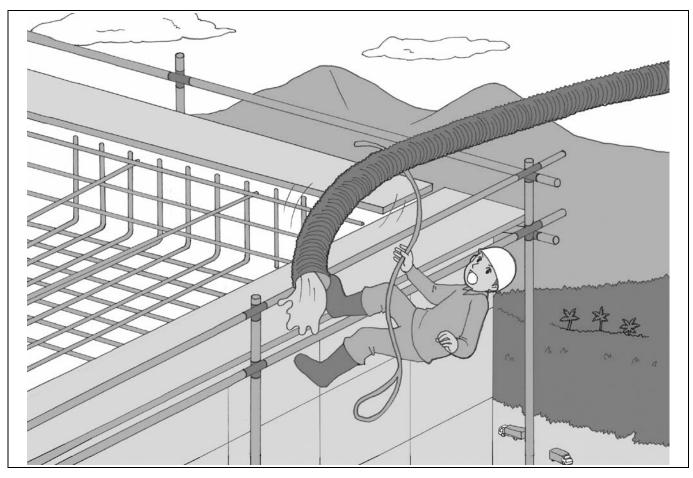

# The worker fell down to the ground by the back action of the flexible tube.

| <note></note> |                                          |
|---------------|------------------------------------------|
|               |                                          |
|               |                                          |
|               |                                          |
|               |                                          |
|               |                                          |
|               |                                          |
|               |                                          |
|               |                                          |
|               |                                          |
|               |                                          |
|               |                                          |
|               |                                          |
|               |                                          |
|               |                                          |
|               |                                          |
|               | 1148001120011400114001140011400114001140 |
|               |                                          |
|               |                                          |