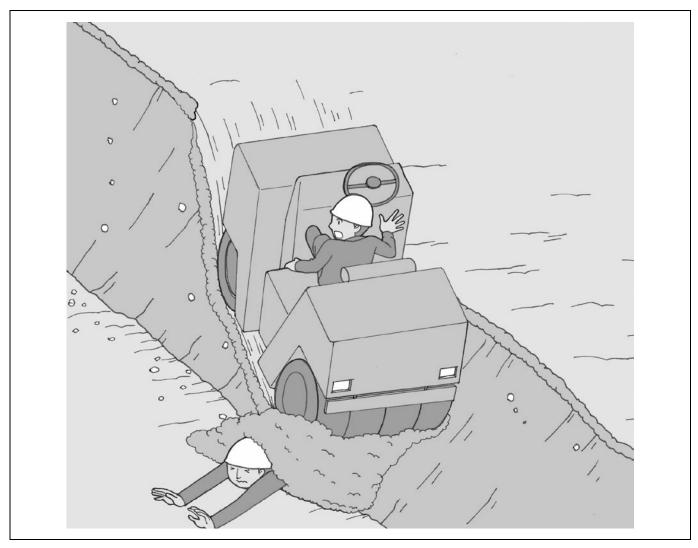

# Case14 The roller fell down.

| < NOTE > |                                         |  |
|----------|-----------------------------------------|--|
|          |                                         |  |
|          |                                         |  |
|          |                                         |  |
|          |                                         |  |
|          |                                         |  |
|          |                                         |  |
|          |                                         |  |
|          |                                         |  |
|          |                                         |  |
|          |                                         |  |
|          | 114891488414884484444444444444444444444 |  |
|          |                                         |  |
|          |                                         |  |