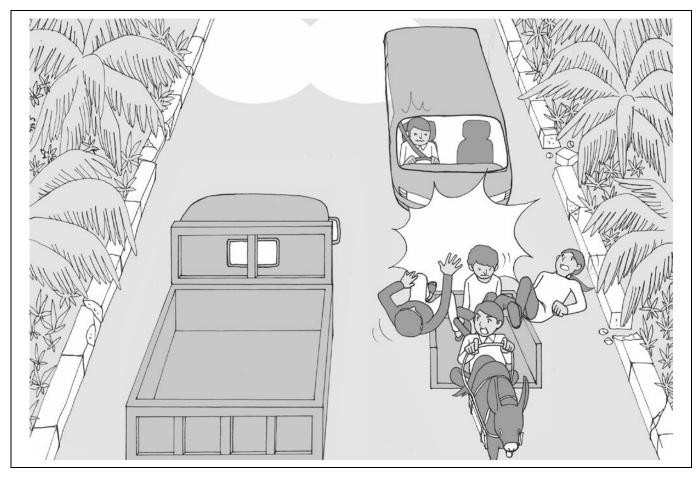

Driver was dazzled by headlights, the car crashed into a cart running in front of the car.

| < NOTE > |
|----------|
|          |
|          |
|          |
|          |
|          |
|          |
|          |