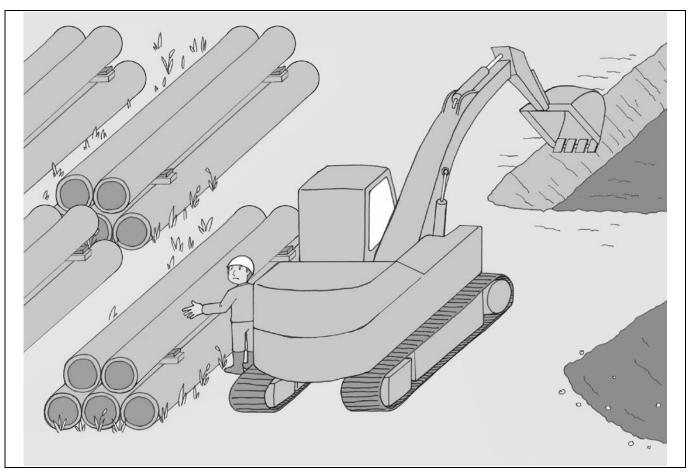

### Case 23 Isn't it dangerous to pass through there...?

| <note></note> |  |  |
|---------------|--|--|
|               |  |  |
|               |  |  |
|               |  |  |
|               |  |  |
|               |  |  |
|               |  |  |
|               |  |  |
|               |  |  |
|               |  |  |
|               |  |  |
|               |  |  |