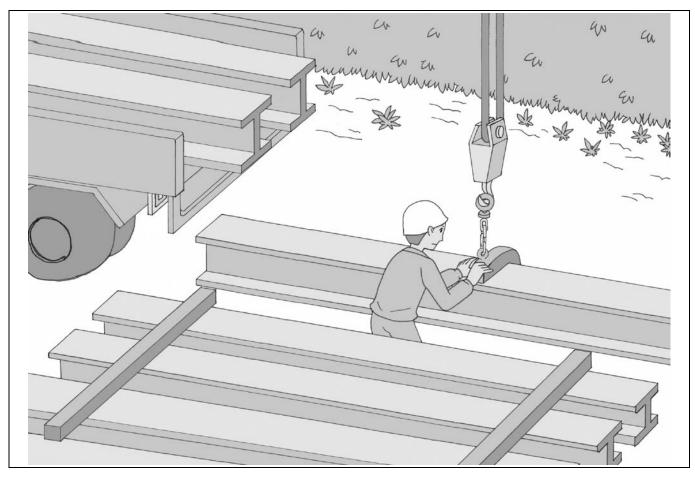

### Case 22 Are you all right working on this place?

| <nuie></nuie> |  |
|---------------|--|
|               |  |
|               |  |
|               |  |
|               |  |
|               |  |
|               |  |
|               |  |
|               |  |
|               |  |
|               |  |
|               |  |
|               |  |
|               |  |
|               |  |
|               |  |
|               |  |