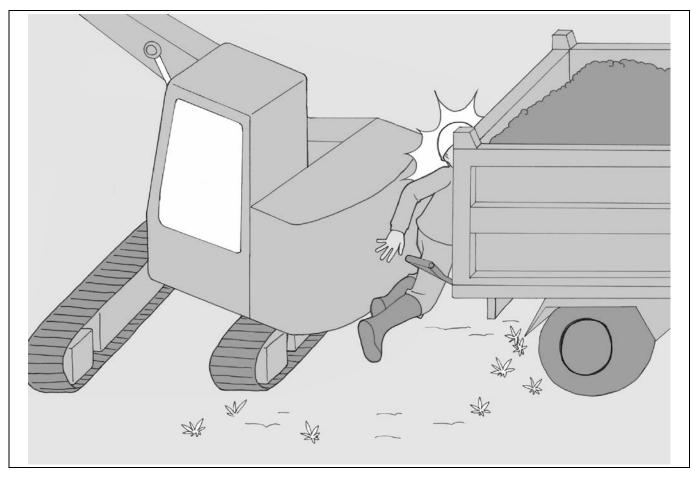

The worker was caught between the backhoe and the dump truck.

| <note></note> |                                         |
|---------------|-----------------------------------------|
|               |                                         |
|               |                                         |
|               |                                         |
|               |                                         |
|               |                                         |
|               |                                         |
|               | *************************************** |
|               |                                         |
|               |                                         |
|               |                                         |
|               |                                         |
|               |                                         |
|               |                                         |
|               |                                         |
|               |                                         |
|               |                                         |