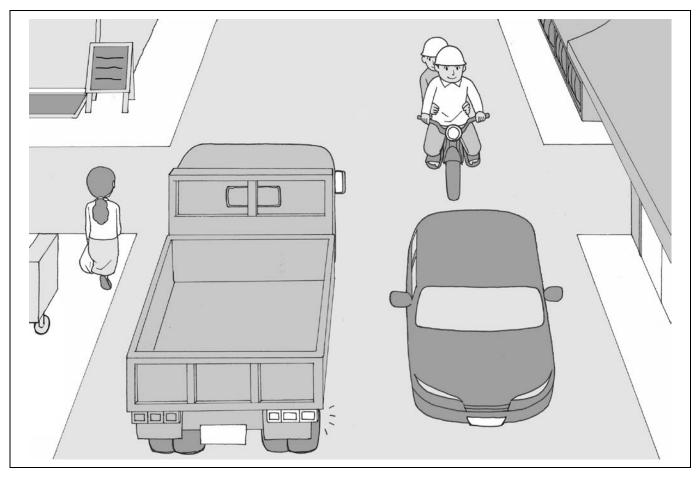

# Dump truck is trying right turn, a motorcycle is coming closer!

| < NOTE > |  |                                        |
|----------|--|----------------------------------------|
|          |  |                                        |
|          |  | <br>                                   |
|          |  |                                        |
|          |  |                                        |
|          |  | 111.111.111.111.111.111.111.111.111.11 |
|          |  | <br>                                   |
|          |  |                                        |
|          |  | ************************************** |
|          |  |                                        |