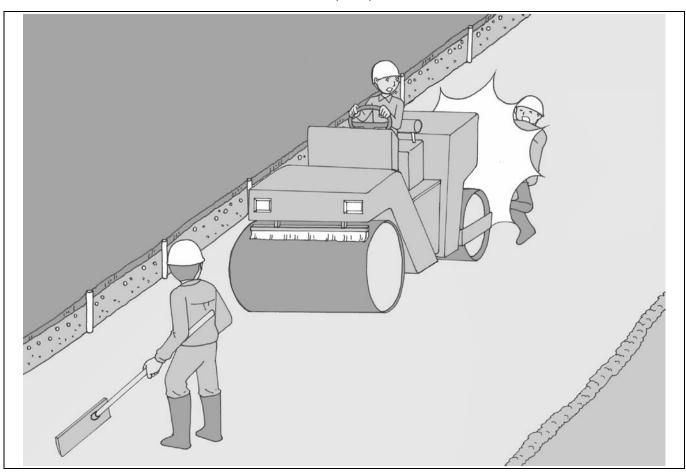

## Going back rubber-tired roller hit the worker.

| <noie></noie> |      |                                         |  |
|---------------|------|-----------------------------------------|--|
|               |      |                                         |  |
|               |      |                                         |  |
|               |      | *************************************** |  |
|               |      |                                         |  |
|               | <br> | *************************************** |  |
|               |      |                                         |  |
|               |      |                                         |  |
|               | <br> | *************************************** |  |
|               |      |                                         |  |
|               | <br> | *************************************** |  |
|               |      |                                         |  |
|               |      |                                         |  |
|               | <br> | *************************************** |  |
|               |      |                                         |  |
|               | <br> | *************************************** |  |
|               |      |                                         |  |
|               |      |                                         |  |