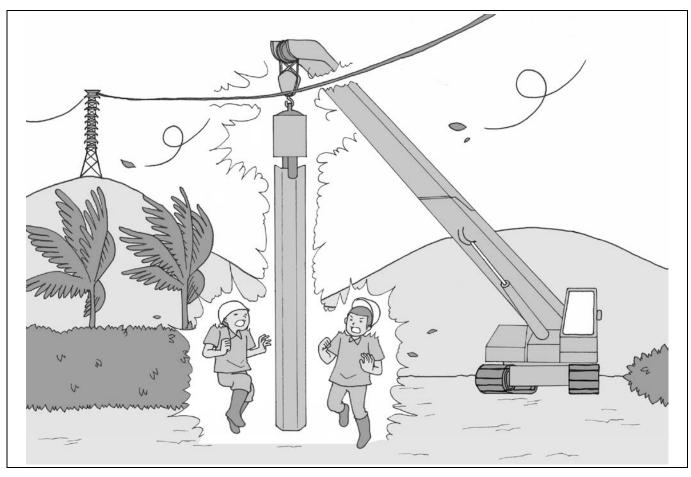

# The shovel hit and turn down the pole and a worker was injured.

| NOTE > |                                         |
|--------|-----------------------------------------|
|        |                                         |
|        |                                         |
|        |                                         |
|        |                                         |
|        |                                         |
|        |                                         |
|        |                                         |
|        | *************************************** |
|        |                                         |
|        |                                         |
|        |                                         |
|        |                                         |
|        |                                         |
|        |                                         |
|        |                                         |
|        |                                         |
|        |                                         |