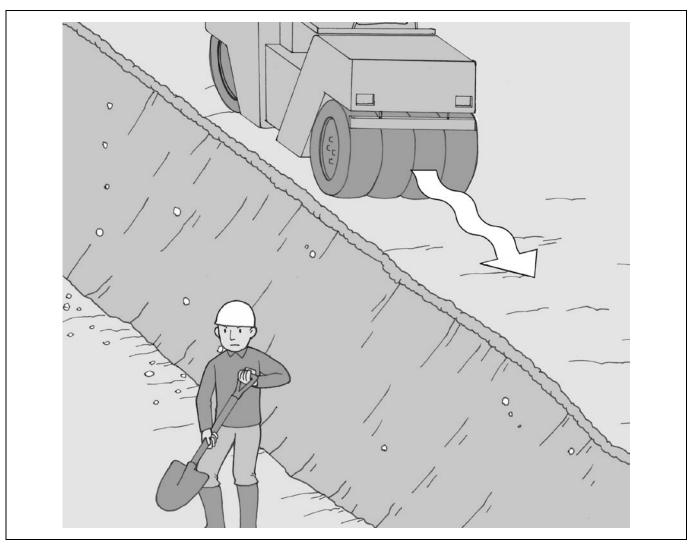

## Case 13 The truck fell down the cliff.

| < NOTE > |
|----------|
|          |
|          |
|          |
|          |
|          |
|          |
|          |

Road roller is coming backward but driver is not looking at the rear side.