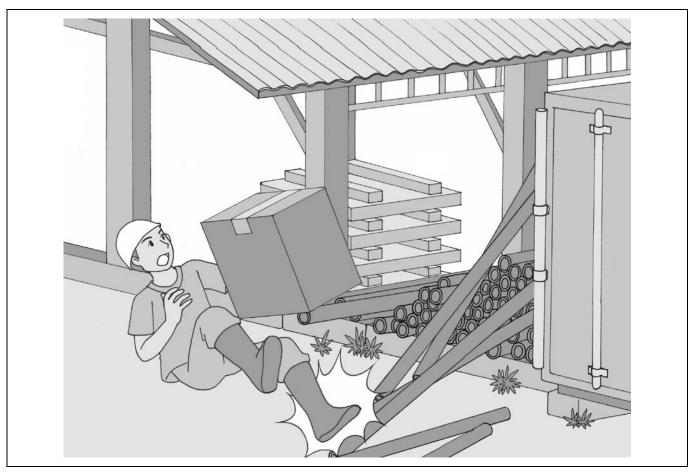

The worker was tripped by the scattered pipes and fell down.

| <note></note> |
|---------------|
|               |
|               |
|               |
|               |
|               |
|               |
|               |
|               |
|               |
|               |
|               |
|               |
|               |
|               |
|               |
|               |
|               |
|               |