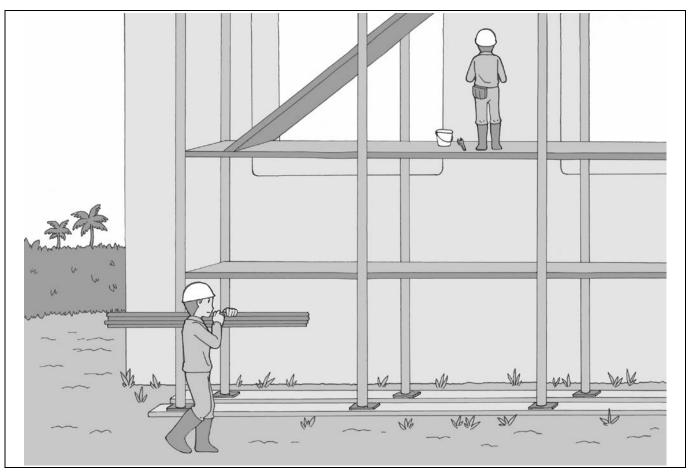

### Case 19 A spanner is placed on the high altitude floor...

| <note></note> |                                                 |
|---------------|-------------------------------------------------|
|               | -                                               |
|               |                                                 |
|               |                                                 |
|               |                                                 |
|               | -                                               |
|               |                                                 |
|               | (#1.884.100.00.10.00.10.00.00.00.00.00.00.00.00 |
|               |                                                 |
|               | -                                               |
|               |                                                 |
|               |                                                 |
|               |                                                 |
|               |                                                 |
|               |                                                 |
|               |                                                 |