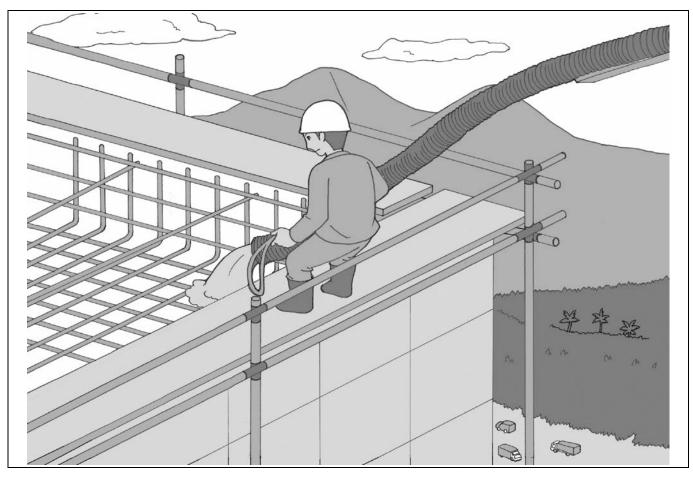

### Case21 A worker is doing concrete placement at high-place.

| <note></note> |  |
|---------------|--|
|               |  |
|               |  |
|               |  |
|               |  |
|               |  |
|               |  |
|               |  |
|               |  |
|               |  |
|               |  |
|               |  |
|               |  |
|               |  |
|               |  |
|               |  |
|               |  |