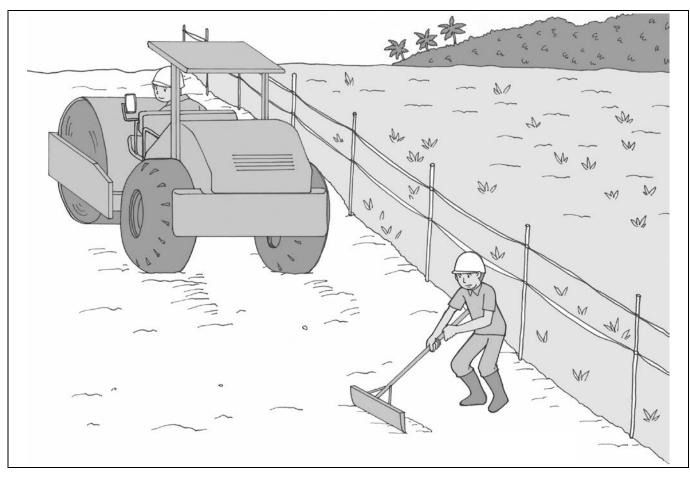

### Dump truck is going back without checking back side...

| < NUIE> |
|---------|
|         |
|         |
|         |
|         |
|         |
|         |
|         |
|         |
|         |
|         |
|         |
|         |
|         |
|         |
|         |
|         |
|         |