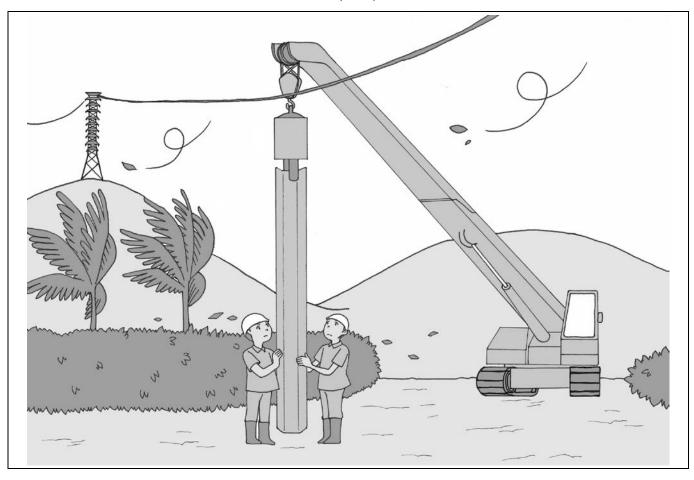

# Case 15 Power shovel is operating close to the telephone pole...

| < NOTE > |
|----------|
|          |
|          |
|          |
|          |
|          |
|          |
|          |
|          |
|          |
|          |
|          |
|          |