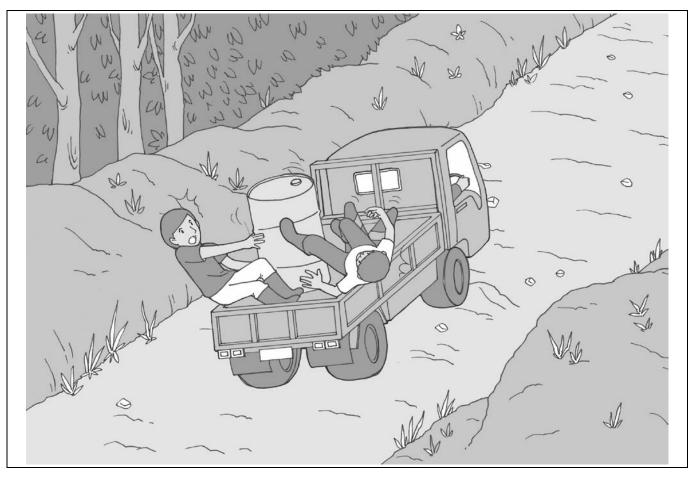

### A worker fell down to the ground.

| < NOTE > |                                         |
|----------|-----------------------------------------|
|          |                                         |
|          |                                         |
|          |                                         |
|          | 1888 1888 1888 1888 1888 1888 1888 188  |
|          |                                         |
|          | 18181818181818181818181818181818181818  |
|          | 180018001800180001000010000100000000000 |
|          |                                         |