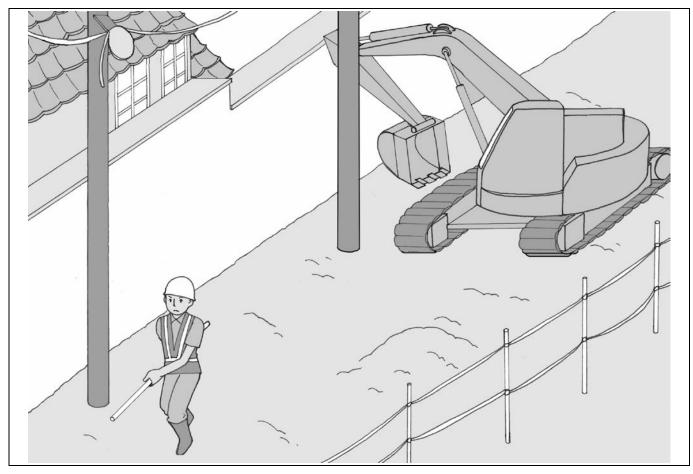

# Case 15 Power shovel is operating close to the telephone pole...

| < NOTE > |
|----------|
|          |
|          |
|          |
|          |
|          |
|          |
|          |
|          |
|          |
|          |
|          |
|          |