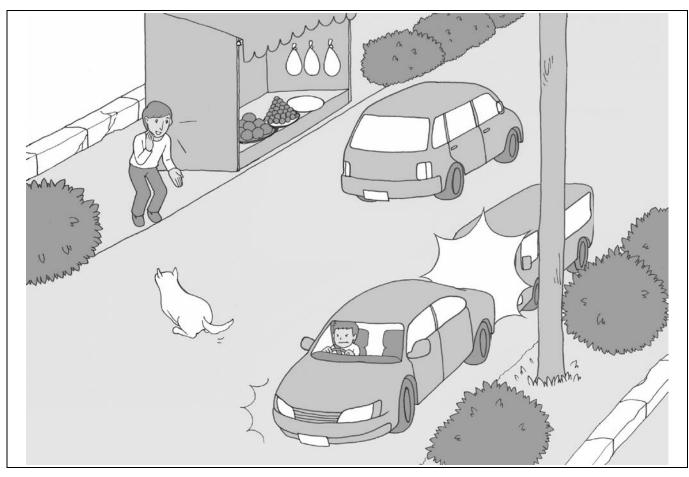

# The van crashed into the front car that stopped suddenly.

| < NOTE > |                                         |
|----------|-----------------------------------------|
|          |                                         |
|          |                                         |
|          | **************************************  |
|          |                                         |
|          | 110000100010000000000000000000000000000 |
|          | *************************************** |
|          |                                         |
|          |                                         |
|          |                                         |
|          |                                         |
|          |                                         |