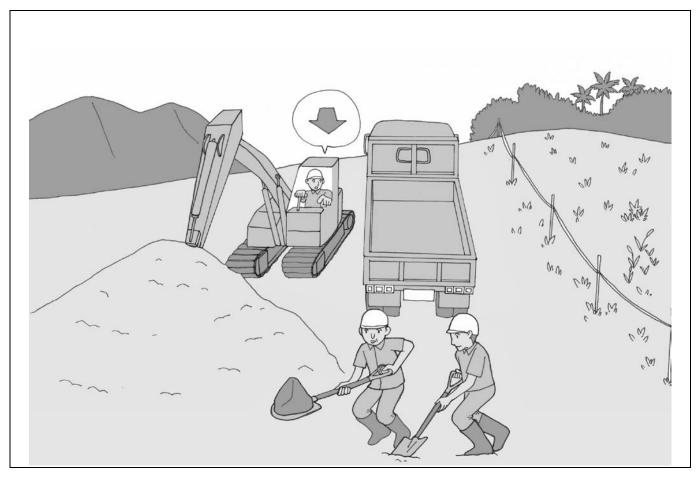

## Both men are out of sight with each other...

| < NOTE >                                |      |                                             |
|-----------------------------------------|------|---------------------------------------------|
|                                         |      |                                             |
|                                         |      |                                             |
|                                         | <br> | <br>                                        |
|                                         |      |                                             |
|                                         |      |                                             |
| *************************************** | <br> | <br>                                        |
|                                         |      |                                             |
| *************************************** | <br> | <br>                                        |
|                                         |      |                                             |
|                                         |      |                                             |
| *************************************** | <br> | <br>                                        |
|                                         |      |                                             |
|                                         | <br> | <br>                                        |
|                                         |      |                                             |
|                                         |      |                                             |
| *************************************** | <br> | <br>*************************************** |
|                                         |      |                                             |
|                                         |      |                                             |