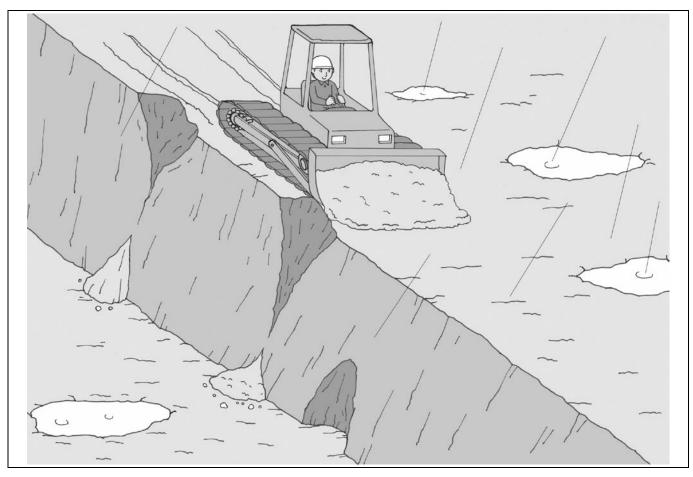

In a rainy day, ground is squidgy, slope is partially collapsing...

| < NOTE > |  |
|----------|--|
|          |  |
|          |  |
|          |  |
|          |  |
|          |  |
|          |  |
|          |  |
|          |  |
|          |  |
|          |  |
|          |  |
|          |  |
|          |  |
|          |  |
|          |  |
|          |  |
|          |  |