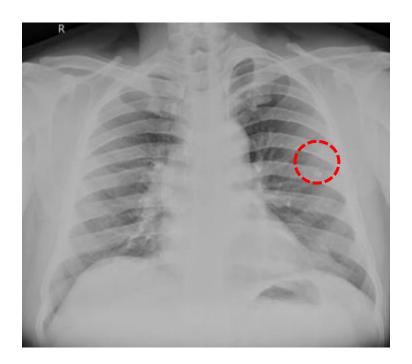

# **Al Diagnosis**

Not replace the physician, but support the physician's diagnosis. In rural Africa, telemedicine without physicians is also being considered in future.

Without AI: Only 1/11 radiologists detected the nodule overshadowed by the posterior shadow end of the rib.

With AI: 8/11 radiologists detected the nodule correctly

Original paper:

https://www.medrxiv.org/content/10.1101/2022.06.21.22276691v1.full.pdf