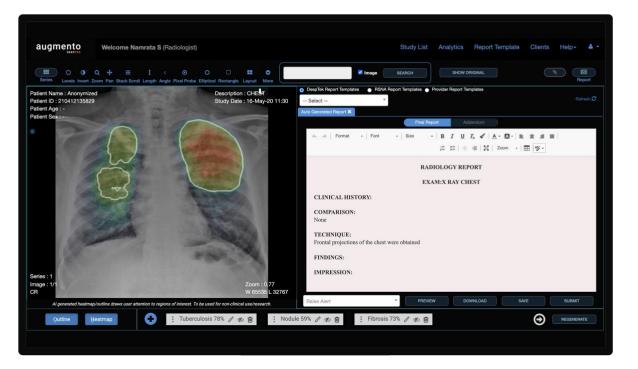

# **Deeptek** - Advanced Cloud PACS\* Platform with the power of Al

\*PACS: Picture Archiving and Communication
System

## Al smart reporting

Dramatically reduces the physician's workload because Al not only makes the diagnosis, but also **creates the medical record.** 

Of course, the physician can make modifications if necessary.