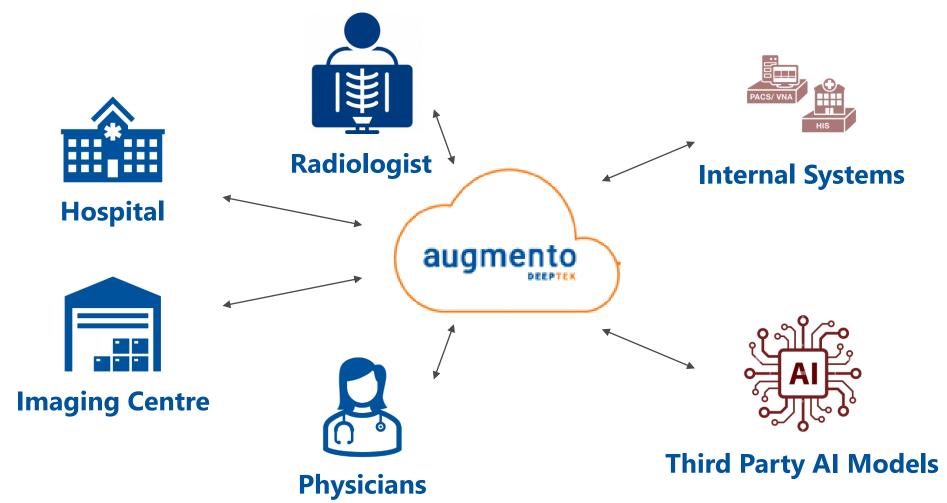

# **Deeptek** - Advanced Cloud PACS\* Platform with the power of Al

\*PACS: Picture Archiving and Communication
System

# **Problem Solving**

Lack of skilled physicians and technicians

→ Al diagnosis would help

Too busy medical professionals

→ Al smart reporting would help

Cumbersome operation processes in hospitals

→ Seamless Stakeholder Communication is ensured by PACS platform

### **Seamless Stakeholder Communication**

# Seamless data utilization and secondary use.