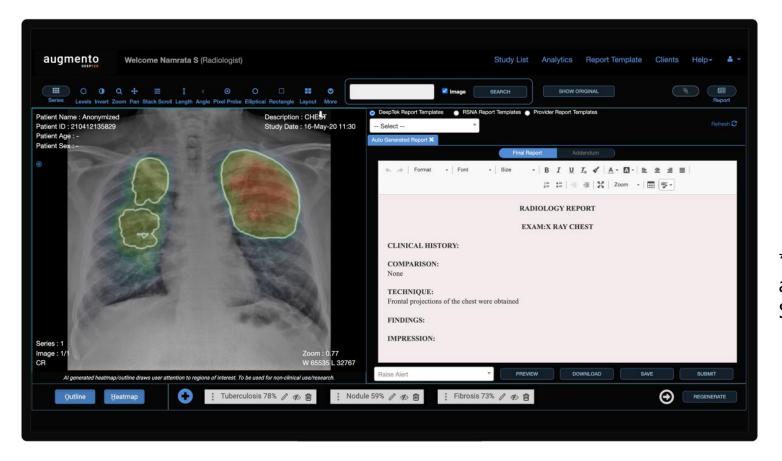

# **Deeptek** - Advanced Cloud PACS\* Platform with the power of Al

\*PACS: Picture Archiving and Communication
System

## Al smart reporting

Dramatically reduces the physician's workload because Al not only makes the diagnosis, but also **creates the medical record.** 

Of course, the physician can make modifications if necessary.