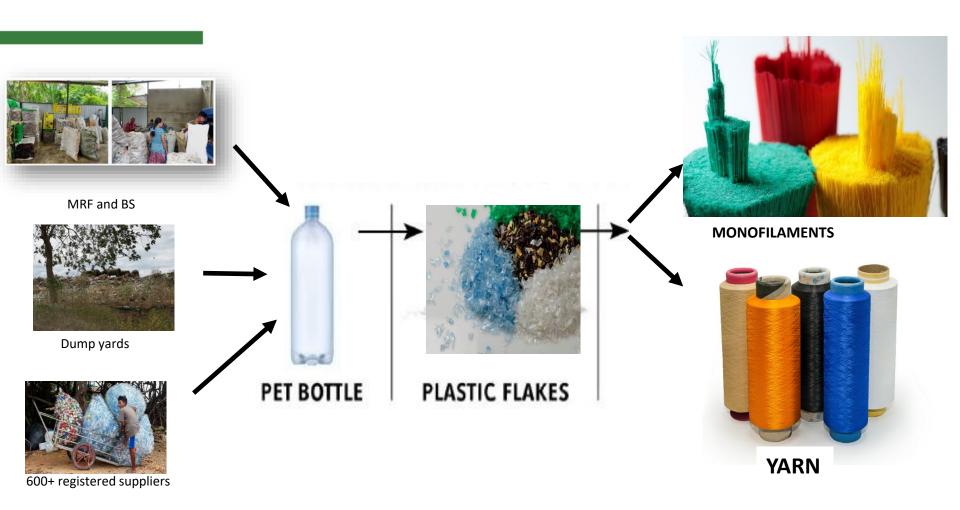

### What is happening in Recycling

## **Journey of Recycling**

- We began PET collection in 2014 starting with 40 MT per month
- Currently we recycle nearly 300 MT of PET plastic waste, monthly