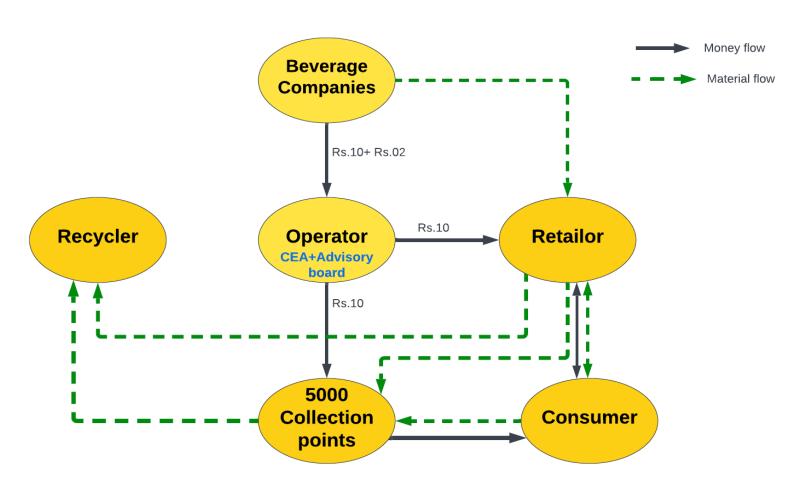

|
| per month                                                                                                                                                      | ☐ Single charge : 60 Km ☐ Per 1Km fuel cost Rs.01                                                                                                                                                       | 86 g Dinger dignification of the control of the con |



## Strategy 3- House Hold Collection

DRS (Deposit Return Scheme) Concept





#### **Awareness & Education**



Awareness on Schools & Other Government and private institutions







Annual Cleanups on Pilgrim site: Sri Padha, Kataragama, Talawila



Drop off bin projects with SL Parliament and other many organizations



## Other Achievements and Future Implementations

- 1. Ban on blue water bottles.
- 2. Ban on PVC labels and shrink straps in water bottles.
- 3. Awaiting ban on colored bottles.
- 4. Discussions on **imposing taxes on imported monofilaments**
- 5. Discussions on imposing taxes on virgin PP, LDPE, and HDPE polymers
- 6. Discussions with the **Central Environmental Authority (CEA) to activate dump yards.**





## Thank You!