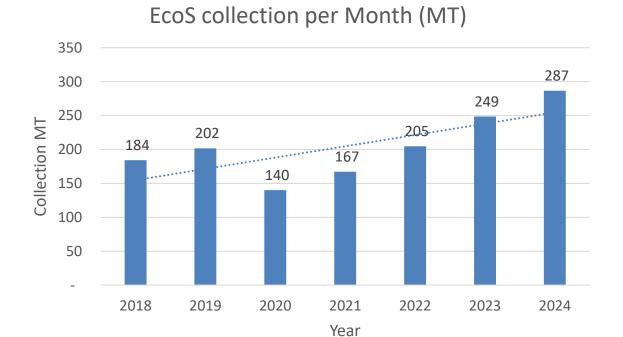

## **Journey of Recycling**

- We began PET collection in 2014 starting with 40 MT per month
- Currently we recycle nearly 300 MT of PET plastic waste, monthly

## National Recycling % Vs EcoS Recycling %

|      | PET Virgn  | ECOS collection per | ECOS        |         | Abance & | National recycling |
|------|------------|---------------------|-------------|---------|----------|--------------------|
|      | Import per | · •                 |             |         |          | National recycling |
| Year | Month MT   | Month (MT)          | Recycling % | Viridis | Neptune  | Level              |
| 2017 | 177.05     |                     |             |         |          |                    |
| 2018 | 1,114      | 184                 | 17%         | 30      | -        | 19%                |
| 2019 | 1,486      | 202                 | 14%         | 30      | 0        | 16%                |
| 2020 | 1,304      | 140                 | 11%         | 30      | 0        | 13%                |
| 2021 | 1,584      | 167                 | 11%         | 40      | 0        | 13%                |
| 2022 | 1,636      | 205                 | 13%         | 40      | 0        | 15%                |
| 2023 | 1,456      | 249                 | 17%         | 40      | -        | 20%                |
| 2024 | 1,614      | 287                 | 18%         | 40      | 36       | 22%                |