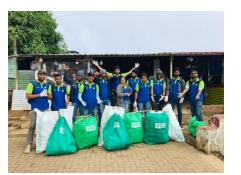

## **Journey of Recycling**

- We began PET collection in 2014 starting with 40 MT per month
- Currently we recycle nearly 300 MT of PET plastic waste, monthly

## National Recycling % Vs EcoS Recycling %

|      | PET Virgn  | ECOS collection per | ECOS        |         | Abance & | National recycling |
|------|------------|---------------------|-------------|---------|----------|--------------------|
|      | Import per | · •                 |             |         |          | National recycling |
| Year | Month MT   | Month (MT)          | Recycling % | Viridis | Neptune  | Level              |
| 2017 | 177.05     |                     |             |         |          |                    |
| 2018 | 1,114      | 184                 | 17%         | 30      | -        | 19%                |
| 2019 | 1,486      | 202                 | 14%         | 30      | 0        | 16%                |
| 2020 | 1,304      | 140                 | 11%         | 30      | 0        | 13%                |
| 2021 | 1,584      | 167                 | 11%         | 40      | 0        | 13%                |
| 2022 | 1,636      | 205                 | 13%         | 40      | 0        | 15%                |
| 2023 | 1,456      | 249                 | 17%         | 40      | -        | 20%                |
| 2024 | 1,614      | 287                 | 18%         | 40      | 36       | 22%                |