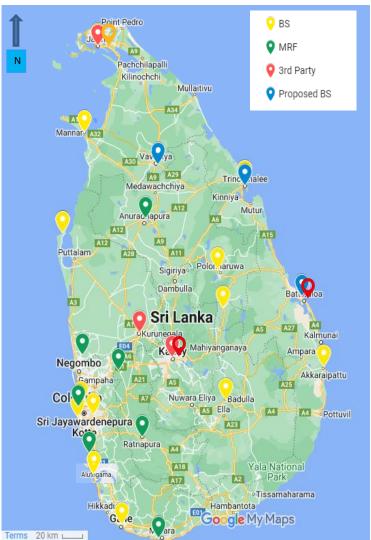

- Network with 7
   MRF and 14 BS
- Our stakeholders
- Government Institutions (Local Authories, Depots, Hospitals, Other government agencies)
- Educational (Schools, Universities)
- Private sector (Corporate brands, Factories, banks etc)
- Businesses (Hotels, Restaurants)
- Community (Waste collectors, societies)

#### **Collection Network**

|    | Category    | Location        | <b>1</b>        |
|----|-------------|-----------------|-----------------|
| 1  | MRF         | Rathnapura      |                 |
| 2  | MRF         | Wadduwa         | N               |
| 3  | MRF         | Negambo         | IN              |
| 4  | MRF         | Mathara         |                 |
| 5  | MRF         | Anuradhapura    | /               |
| 6  | MRF         | Colombo         | Mannai          |
| 7  | MRF         | Ambepussa       | Walifa          |
| 1  | BS          | Aluthgama       |                 |
| 2  | BS          | Aluthgama       |                 |
| 3  | BS          | Galle           |                 |
| 4  | BS          | Mannar town     | 61              |
| 5  | BS          | Trincomalee     | y a             |
| 6  | BS          | Kalpitiya       | Puttala         |
| 7  | BS          | Jaffna          | \ <b>\</b>      |
| 8  | BS          | Peliyagoda      | 1/4             |
| 9  | BS          | Polonnaruwa     | A3              |
| 10 | BS          | Badulla         |                 |
| 11 | BS          | Athurugiriya    |                 |
| 12 | BS          | Akkaraipattu    | Nego            |
| 13 | BS          | Dehiattakandiya | Nego            |
| 14 | BS          | Dehiwala        | Col             |
| 1  | 3rd Party   | Kandy           |                 |
| 2  | 3rd Party   | Kandy           | Sri Jayaw<br>Ko |
| 3  | 3rd Party   | Batticaloa      |                 |
| 4  | 3rd Party   | Jaffna          | <u> </u>        |
| 5  | 3rd Party   | Kurunegala      |                 |
| 1  | Proposed BS | Trincomalee     |                 |
| 2  | Proposed BS | Batticaloa      |                 |
| 3  | Proposed BS | Vavuniya        | Terms 20 km     |