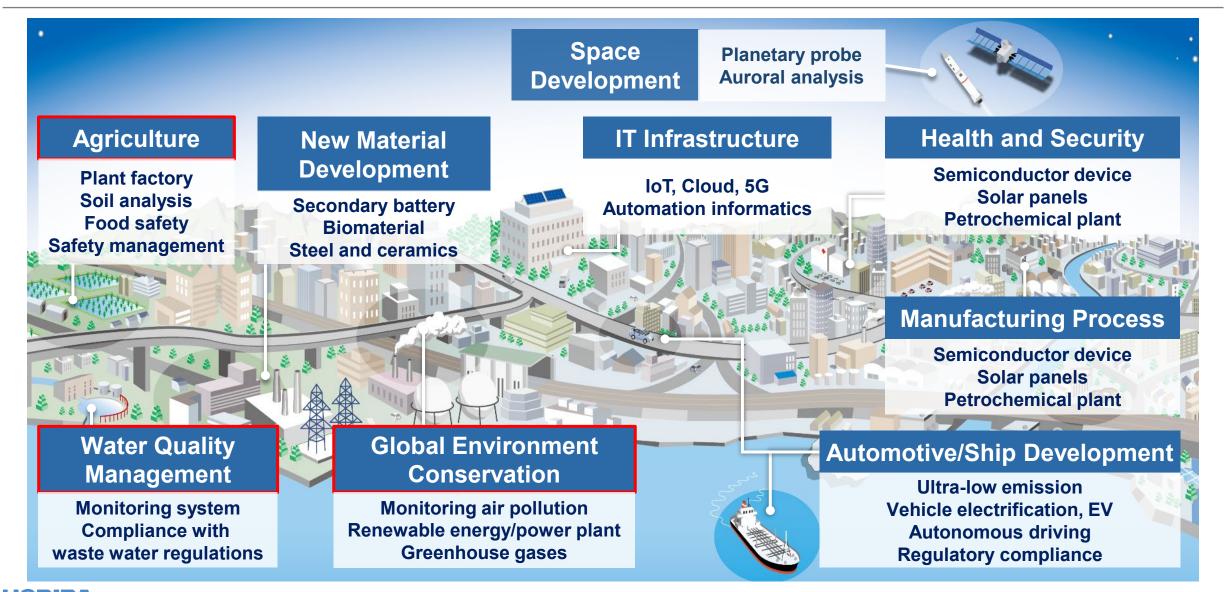

# **HORIBA's Business Domain**

HORIBA allocates its development resources by focusing on specific analytical and measurement technologies, through the applied development of these technologies, efficiently conducts product development in 5 business segments with different markets.