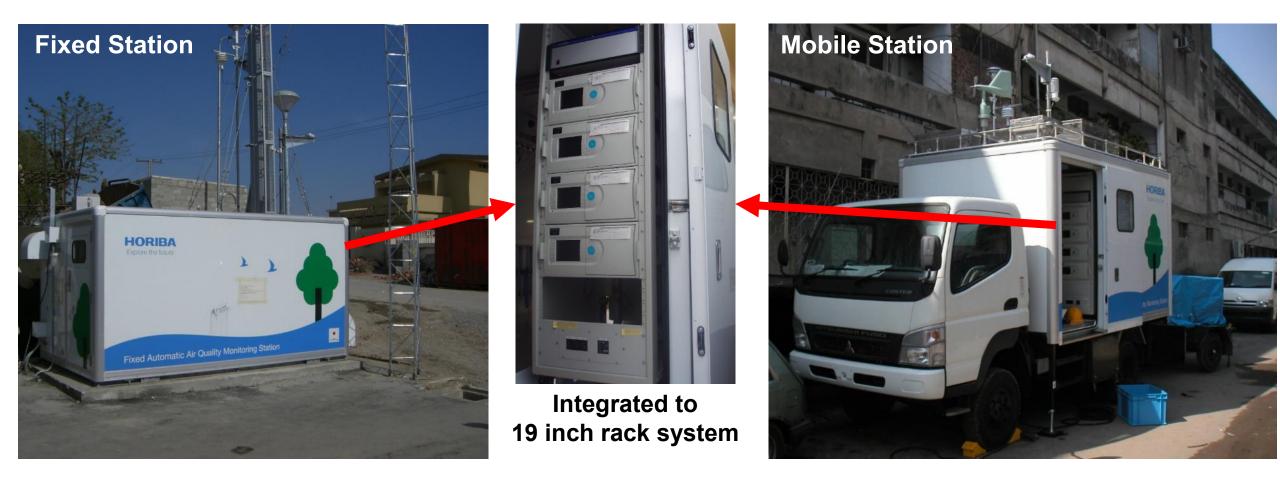

# Air Quality Monitoring System (AQMS)

Easy Operation and Maintenance

# **Example of Air Quality Monitoring Network**

 Ambient Monitor
 NO/NO₂/NOx, SO₂, CO, O₃, CO₂, PM (10, 2.5, 1.0 etc.)

**Meteorological Monitor** 

- Temperature
- Relative humidity
- Precipitation
- Ambient pressure
- Wind direction
- Wind speed