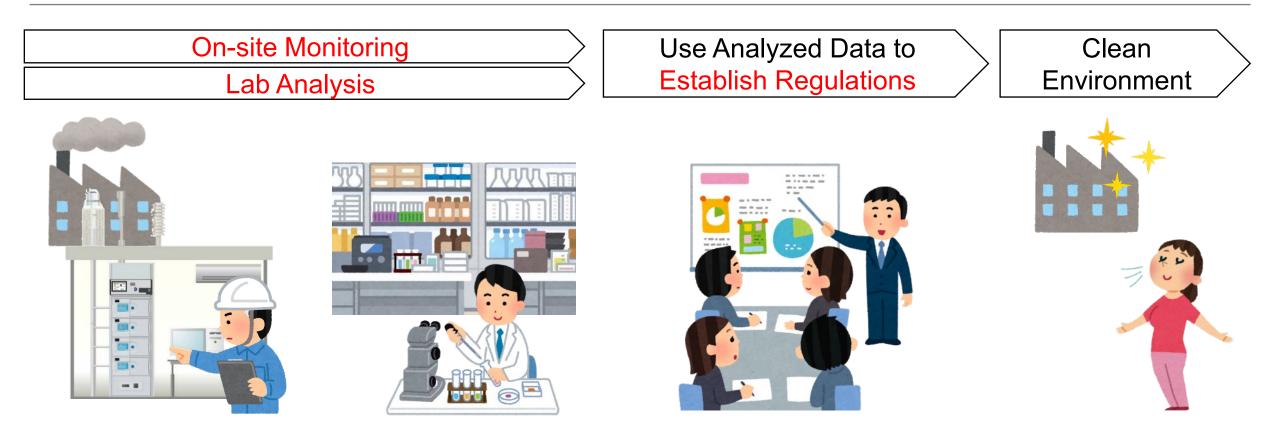

# **Importance of Continuous Monitoring**

## Every country has their own Federal Reference Method (FRM). On-site Monitoring can support this with the help of Lab Analysis.

### **On-site Monitoring**