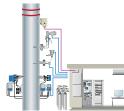

# Air Quality Monitoring System (AQMS)

Easy Operation and Maintenance

# **Example of Air Quality Monitoring Network**

 Ambient Monitor
 NO/NO₂/NOx, SO₂, CO, O₃, CO₂, PM (10, 2.5, 1.0 etc.)

**Meteorological Monitor** 

- Temperature
- Relative humidity
- Precipitation
- Ambient pressure
- Wind direction
- Wind speed