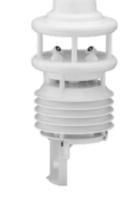

# **Example of Air Quality Monitoring Network**

 Ambient Monitor
 NO/NO₂/NOx, SO₂, CO, O₃, CO₂, PM (10, 2.5, 1.0 etc.)

**Meteorological Monitor** 

- Temperature
- Relative humidity
- Precipitation
- Ambient pressure
- Wind direction
- Wind speed