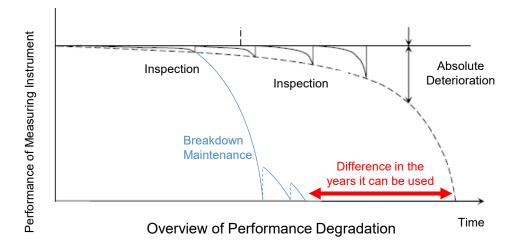

### [Performance Degradation]

 Important to carry out regular maintenance and not repairing after breakdown →There will be a difference in the number of years that it can be used