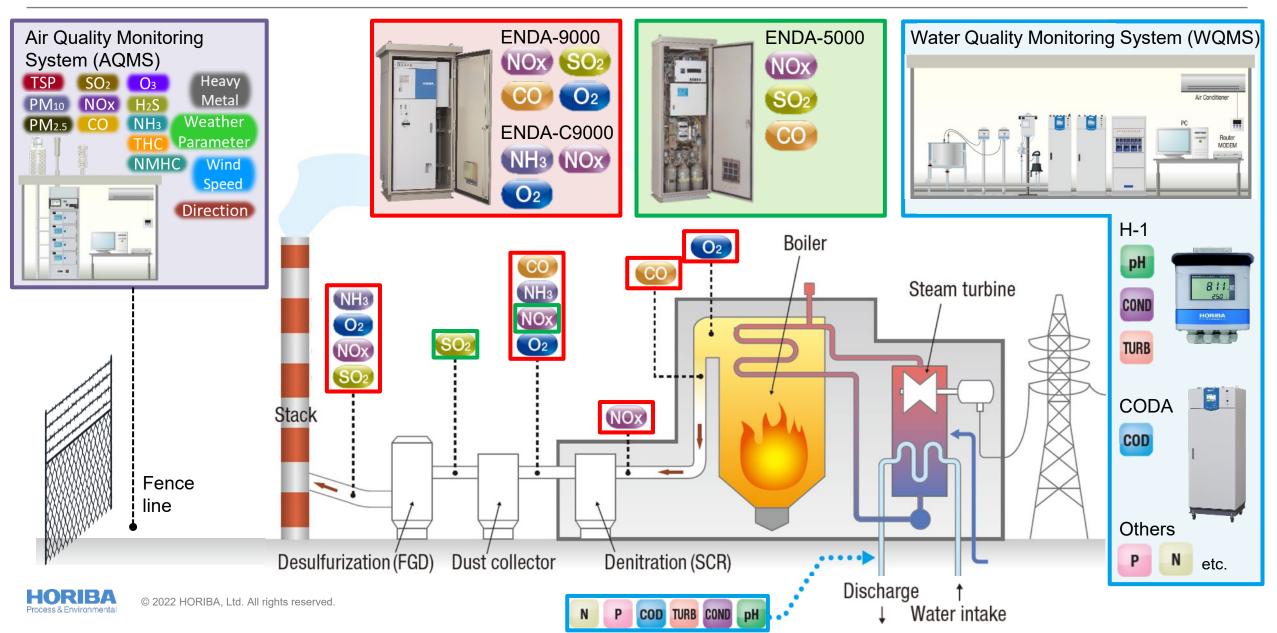

# Air Quality Monitoring System (AQMS)

Easy Operation and Maintenance

# **Example of Air Quality Monitoring Network**

 Ambient Monitor
 NO/NO₂/NOx, SO₂, CO, O₃, CO₂, PM (10, 2.5, 1.0 etc.)

**Meteorological Monitor** 

- Temperature
- Relative humidity
- Precipitation
- Ambient pressure
- Wind direction
- Wind speed

# **Stack Gas**

## **Target Industries & Applications**

- Electric Power Generation Plant
- Steam Boilers
- Glass Furnaces
- Petroleum Refinery

## **Major Products**

- Stack Gas Analyzer
- Ambient Dust Monitor
- Tunable Laser Gas Analyzer
- Continuous Emission Monitoring System (CEMS)

# Water Treatment

**Target Industries & Applications** 

- Water supply/Wastewater treatment
- Power plant
- Municipalities and various industries

## **Major Products**

- Online-type Industrial Water Quality Meter
- Automatic Total Nitrogen/Phosphorus Monitor
- Organic Pollutant Monitor
- Water Distribution Monitor
- Water Quality Monitoring System (WQMS)