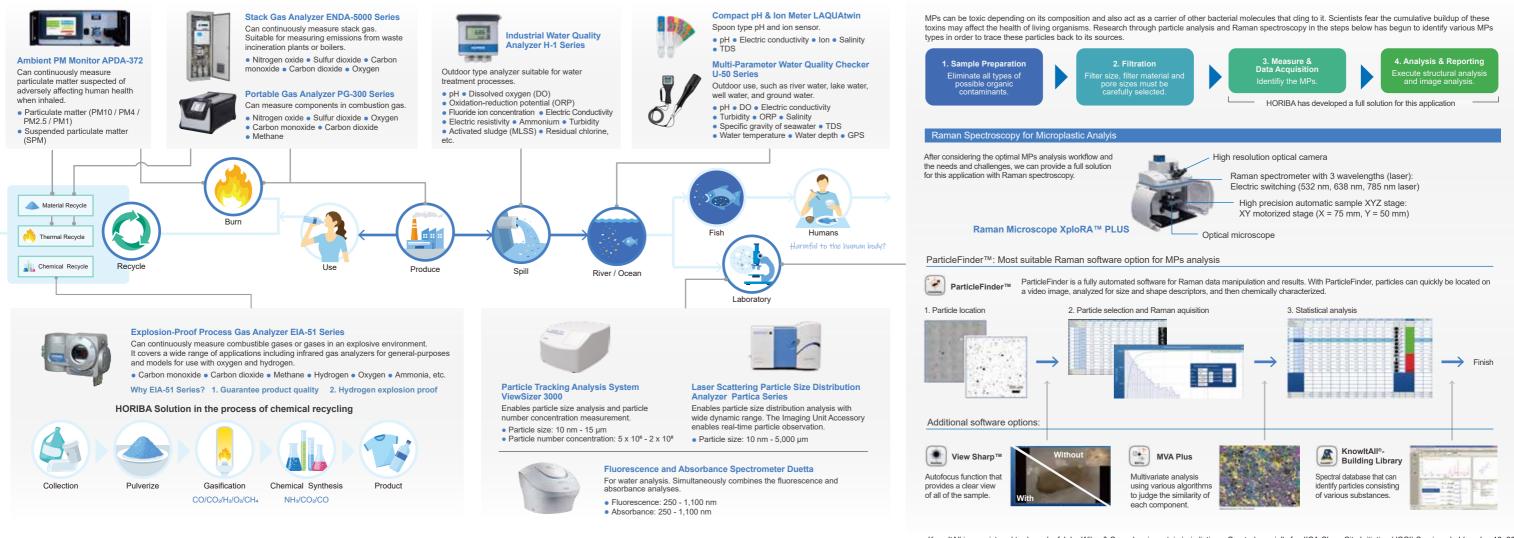

# Plastic Waste

Everything begins with HORIBA's measurement / inspection

### **Problems in Plastic Waste**

Plastic waste including Microplastics (MPs) is small bits of plastic and either engineered for end-products, or the result of environmental degradation of polymer-based trash.

### What are MPs?

MPs are classified into Primary and Secondary MPs. Primary MPs are directly released into the environment as small plastic particles. These are intentionally engineered particles, like those found in some consumer and industrial products. Cosmetics have used MPs as abrasives.

Secondary MPs are the result of the degradation of large plastic waste, like plastic bags and bottles, into smaller plastic fragments when exposed to our environment. But these particles often weather, degrade or abrade from environmental or physical events, ending up in our oceans and elsewhere.

### Where are MPs coming from?

### Why are MPs a concern?

MPs can absorb and be an aggregation center for substances dissolved in water due to their higher chemical affinity with respect to water (higher hydrophobicity), increasing their load and potential toxicity. MPs have been found in a huge number of species among all groups of wildlife and in several types of food. The consumption of these foods can transfer MPs and their additives into the human body.

Considering this, it is crucial to focus on the analytical techniques which allow the identification and characterization of the smallest particles.

Plastics flows in the environment & related HORIBA solutions