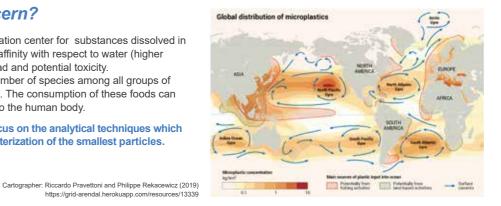

### Where are MPs coming from?

### Why are MPs a concern?

MPs can absorb and be an aggregation center for substances dissolved in water due to their higher chemical affinity with respect to water (higher hydrophobicity), increasing their load and potential toxicity. MPs have been found in a huge number of species among all groups of wildlife and in several types of food. The consumption of these foods can transfer MPs and their additives into the human body.