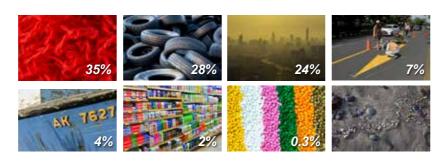

# Plastic Waste

Everything begins with HORIBA's measurement / inspection

### **Problems in Plastic Waste**

Plastic waste including Microplastics (MPs) is small bits of plastic and either engineered for end-products, or the result of environmental degradation of polymer-based trash.

### What are MPs?

MPs are classified into Primary and Secondary MPs. Primary MPs are directly released into the environment as small plastic particles. These are intentionally engineered particles, like those found in some consumer and industrial products. Cosmetics have used MPs as abrasives.

Secondary MPs are the result of the degradation of large plastic waste, like plastic bags and bottles, into smaller plastic fragments when exposed to our environment. But these particles often weather, degrade or abrade from environmental or physical events, ending up in our oceans and elsewhere.

### Why are MPs a concern?

MPs can absorb and be an aggregation center for substances dissolved in water due to their higher chemical affinity with respect to water (higher hydrophobicity), increasing their load and potential toxicity. MPs have been found in a huge number of species among all groups of wildlife and in several types of food. The consumption of these foods can transfer MPs and their additives into the human body.

Considering this, it is crucial to focus on the analytical techniques which allow the identification and characterization of the smallest particles.

Plastics flows in the environment & related HORIBA solutions