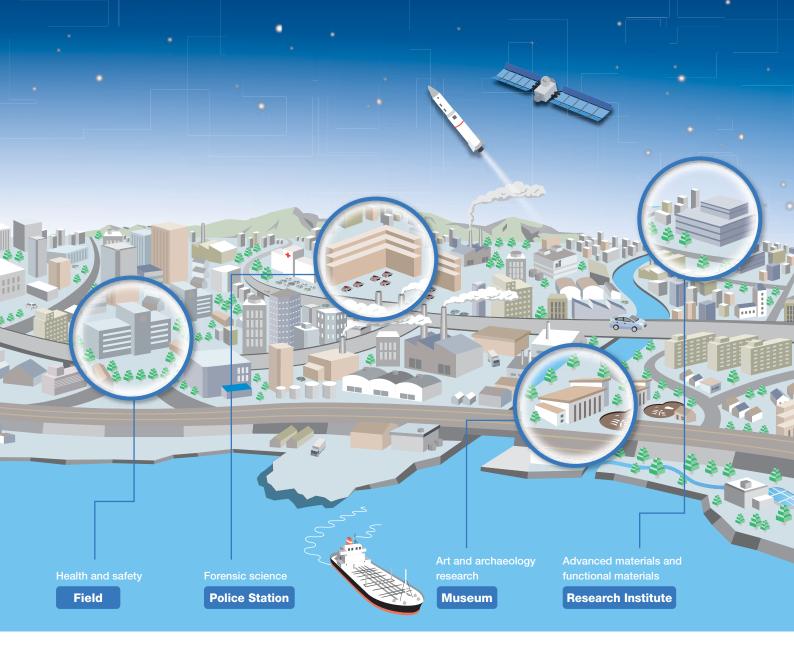

### **Forensic science**

Identification etc.

CRIMESCOPE/HANDSCOPE Forensic Light Source •Fingerprints •Trace of footprints etc.

LabRAM HR Evolution
Laser Raman Spectroscope

### Art and archaeology research

- Art museum
   Museum
- Protection of cultural properties
- Minerals etc.

X-ray Analytical Microscope •Measuring elements: Sodium ~ Uranium

MESA-50 Series X-ray Fluorescence Analyzer •Measuring elements: Aluminium ~ Uranium

## Advanced materials and functional materials

- Fine ceramics
- Carbon nanotubes
- Hybrid materials etc.

**Space Flight Gratings** 