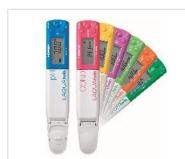

#### LAQUAtwin Series Compact Water Quality Meter

•pH •Electrical conductivity
 •lon •Salinity •TDS