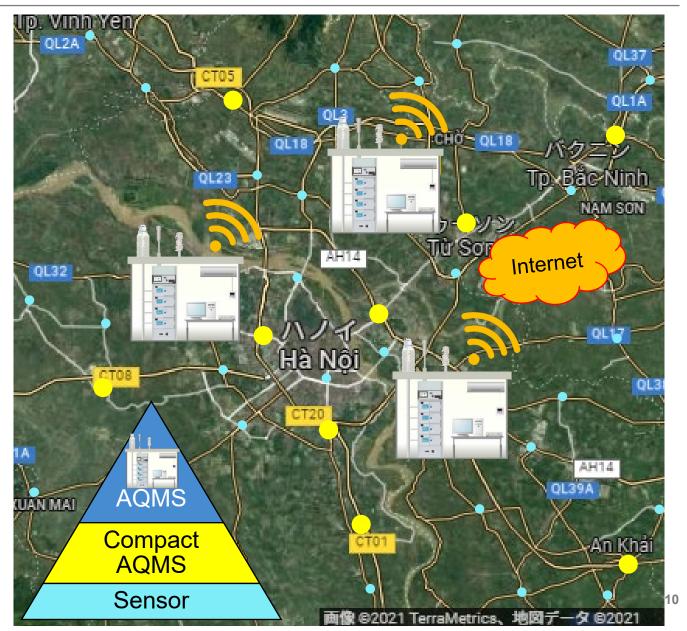

# Air Quality Monitoring System (AQMS)

Easy Operation and Maintenance

# **Example of Air Quality Monitoring Network**

 Ambient Monitor
 NO/NO₂/NOx, SO₂, CO, O₃, CO₂, PM (10, 2.5, 1.0 etc.)

**Meteorological Monitor** 

- Temperature
- Relative humidity
- Precipitation
- Ambient pressure
- Wind direction
- Wind speed