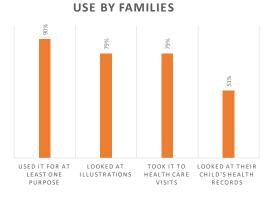

## Findings of MCH Handbook Pilot Project Process Evaluation

The process evaluation of MCH handbook focused to evaluate ability of distribution and retention of handbook and use of handbook by families and health providers. It also focused on perspectives of families and health care providers about the handbook; organizational management requirements; and costs associated with the implementation.

The evaluation revealed that the retention rate of MCH handbook among families was 99.5% after 6 months of receiving the handbook.

Kama

District

4 HFs