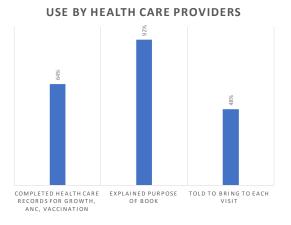

## Findings of MCH Handbook Pilot Project Process Evaluation

The process evaluation of MCH handbook focused to evaluate ability of distribution and retention of handbook and use of handbook by families and health providers. It also focused on perspectives of families and health care providers about the handbook; organizational management requirements; and costs associated with the implementation.

The evaluation revealed that the retention rate of MCH handbook among families was 99.5% after 6 months of receiving the handbook.

Kama

District

4 HFs