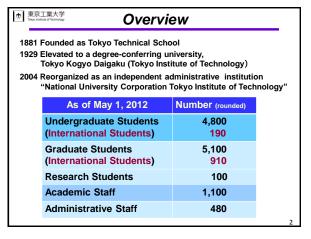

Undergraduate Schools (3)

School of Science
School of Engineering
School of Bioscience and Biotechnology

Graduate Schools (6)

Graduate School of Science and Engineering
Graduate School of Bioscience and Biotechnology

Interdisciplinary Graduate School of Science and Engineering
Graduate School of Information Science and Engineering
Graduate School of Decision Science and Technology
Graduate School of Innovation Management

Education for Creativity

Cultivating student creativity
through hands-on design and
fabrication or Monotsukuri









Education for Globalization

Various education programs for globalization of students