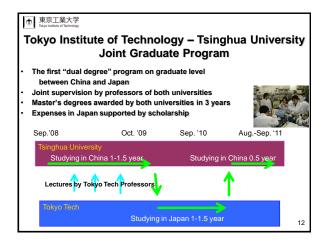

Undergraduate Schools (3)

School of Science
School of Engineering
School of Bioscience and Biotechnology

Graduate Schools (6)

Graduate School of Science and Engineering
Graduate School of Bioscience and Biotechnology

Interdisciplinary Graduate School of Science and Engineering
Graduate School of Information Science and Engineering
Graduate School of Decision Science and Technology
Graduate School of Innovation Management

Education for Creativity

Cultivating student creativity
through hands-on design and
fabrication or Monotsukuri









Education for Globalization

Various education programs for globalization of students