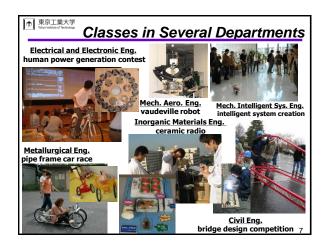

Education for Creativity

Cultivating student creativity
through hands-on design and
fabrication or Monotsukuri

Education for Globalization

Various education programs for globalization of students