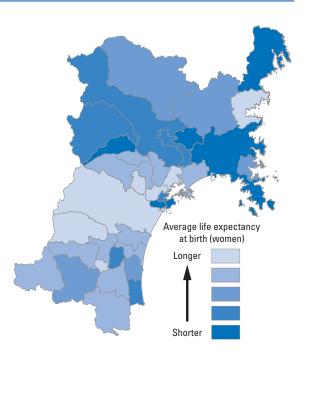

#### A1 Average life expectancy at birth (women)

| Ranking                 | Municipalities          | Years |
|-------------------------|-------------------------|-------|
| 1 <sup>st</sup>         | Tomiya City             | 87.8  |
| 2 <sup>nd</sup>         | Rifu Town               | 87.6  |
| 2 <sup>nd</sup>         | Sendai City             | 87.6  |
| 2 <sup>nd</sup>         | Ogawara Town            | 87.6  |
| 5 <sup>th</sup>         | Matsushima Town         | 87.5  |
| 5 <sup>th</sup>         | Minami-Sanriku Town     | 87.5  |
| 5 <sup>th</sup>         | Kawasaki Town           | 87.5  |
| 8 <sup>th</sup>         | Iwanuma City            | 87.4  |
| 8 <sup>th</sup>         | Murata Town             | 87.4  |
| 10 <sup>th</sup>        | Shichikashuku Town      | 87.3  |
| 11 <sup>th</sup>        | Ohira Village           | 87.2  |
| 11 <sup>th</sup>        | Higashi-Matsushima City | 87.2  |
| <b>11</b> <sup>th</sup> | Kakuda City             | 87.2  |
| 14 <sup>th</sup>        | Taiwa Town              | 87.1  |
| 14 <sup>th</sup>        | Natori City             | 87.1  |
| 14 <sup>th</sup>        | Marumori Town           | 87.1  |
| 14 <sup>th</sup>        | Zao Town                | 87.1  |
| 14 <sup>th</sup>        | Osato Town              | 87.1  |

| Ranking          | Municipalities    | Years |
|------------------|-------------------|-------|
| 19 <sup>th</sup> | Watari Town       | 87.0  |
| 19 <sup>th</sup> | Onagawa Town      | 87.0  |
| 19 <sup>th</sup> | Shiroishi City    | 87.0  |
| 19 <sup>th</sup> | Tome City         | 87.0  |
| 19 <sup>th</sup> | Kurihara City     | 87.0  |
| 24 <sup>th</sup> | Kami Town         | 86.9  |
| 25 <sup>th</sup> | Yamamoto Town     | 86.8  |
| 25 <sup>th</sup> | Shibata Town      | 86.8  |
| 25 <sup>th</sup> | Misato Town       | 86.8  |
| 25 <sup>th</sup> | Osaki City        | 86.8  |
| 25 <sup>th</sup> | Shiogama City     | 86.8  |
| 30 <sup>th</sup> | Tagajo City       | 86.7  |
| 30 <sup>th</sup> | Shichigahama Town | 86.7  |
| 30 <sup>th</sup> | Shikama Town      | 86.7  |
| 30 <sup>th</sup> | Ishinomaki City   | 86.7  |
| 30 <sup>th</sup> | Wakuya Town       | 86.7  |
| 30 <sup>th</sup> | Kesennuma City    | 86.7  |