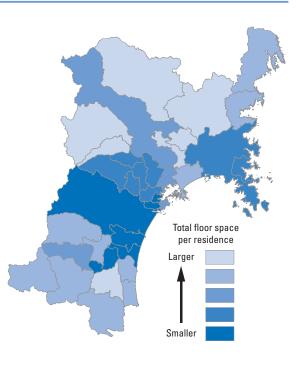

# Reference Materials 1: Municipality Rankings for the SDGs Miyagi Model

In order to visualize the various issues that municipalities in Miyagi Prefecture should address from the perspective of improving human security and achieving a prefecture where "no one is left behind," each municipality has been ranked according to their scores for the Life Indicators (26 indicators), Livelihood Indicators (48 indicators), and Dignity Indicators (25 indicators) and then mapped. For data sources, please see Chapter 3.

The municipality rankings have been grouped based on the following five sets of rankings: 1-7, 8-14, 15-21, 22-28, and 29-35. The shading on the map corresponds to these groups, but note that the number of municipalities in each group is not always consistent because there are cases where municipalities share the same ranking. Some maps have only three or four shades. Due to rounding, there are cases in which the rankings are different, even though the figures in the table are the same.

It should be noted that a darker shade does not necessarily indicate fault. For example, having more unpreventable deaths in a natural disaster does not imply fault on the part of the municipality in question. However, it suggests that more issues may need to be resolved in that municipality. Similarly, having a large number of elderly people is not a bad thing, but it means that special policies and care have to be put in place. In addition, it would be simplistic for a municipality with a high rate of unmarried people to tell its residents to get married in order to improve its figures. Rather, these figures are intended to serve as a basis for further thinking about the reasons for the current situation.