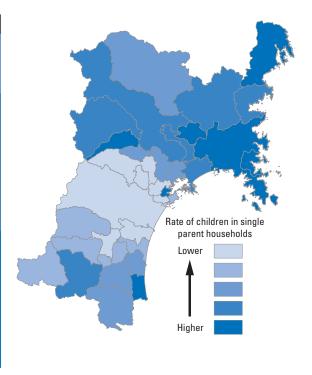

# **A10** Rate of children in single parent households

| Ranking          | Municipalities     | %     |
|------------------|--------------------|-------|
| 1 <sup>st</sup>  | Tomiya City        | 5.67  |
| 2 <sup>nd</sup>  | Natori City        | 5.91  |
| 3 <sup>rd</sup>  | Rifu Town          | 6.67  |
| 4 <sup>th</sup>  | Taiwa Town         | 7.35  |
| 5 <sup>th</sup>  | Sendai City        | 7.74  |
| 6 <sup>th</sup>  | Tagajo City        | 9.18  |
| 7 <sup>th</sup>  | Murata Town        | 9.23  |
| 8 <sup>th</sup>  | Shichigahama Town  | 9.49  |
| 9 <sup>th</sup>  | Ogawara Town       | 9.66  |
| 10 <sup>th</sup> | Shichikashuku Town | 9.94  |
| 11 <sup>th</sup> | Iwanuma City       | 10.03 |
| 12 <sup>th</sup> | Kawasaki Town      | 10.04 |
| 13 <sup>th</sup> | Zao Town           | 10.15 |
| 14 <sup>th</sup> | Shibata Town       | 10.41 |
| 15 <sup>th</sup> | Marumori Town      | 10.61 |
| 16 <sup>th</sup> | Watari Town        | 10.75 |
| 17 <sup>th</sup> | Ohira Village      | 10.85 |
| 18 <sup>th</sup> | Matsushima Town    | 10.93 |

| Ranking          | Municipalities          | %     |
|------------------|-------------------------|-------|
| 19 <sup>th</sup> | Kurihara City           | 10.94 |
| 20 <sup>th</sup> | Osato Town              | 11.07 |
| 21 <sup>st</sup> | Kakuda City             | 11.15 |
| 22 <sup>nd</sup> | Misato Town             | 11.29 |
| 23 <sup>rd</sup> | Minami-Sanriku Town     | 11.54 |
| 24 <sup>th</sup> | Osaki City              | 11.56 |
| 25 <sup>th</sup> | Kami Town               | 11.72 |
| 26 <sup>th</sup> | Shiroishi City          | 11.73 |
| 27 <sup>th</sup> | Tome City               | 11.81 |
| 28 <sup>th</sup> | Higashi-Matsushima City | 12.06 |
| 29 <sup>th</sup> | Shikama Town            | 12.87 |
| 30 <sup>th</sup> | Kesennuma City          | 13.12 |
| 31 <sup>st</sup> | Ishinomaki City         | 13.16 |
| 32 <sup>nd</sup> | Yamamoto Town           | 13.22 |
| 33 <sup>rd</sup> | Wakuya Town             | 13.32 |
| 34 <sup>th</sup> | Shiogama City           | 13.82 |
| 35 <sup>th</sup> | Onagawa Town            | 15.12 |