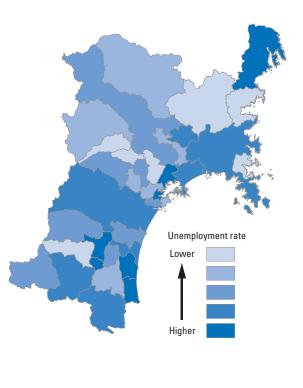

# Reference Materials 1: Municipality Rankings for the SDGs Miyagi Model

In order to visualize the various issues that municipalities in Miyagi Prefecture should address from the perspective of improving human security and achieving a prefecture where "no one is left behind," each municipality has been ranked according to their scores for the Life Indicators (26 indicators), Livelihood Indicators (48 indicators), and Dignity Indicators (25 indicators) and then mapped. For data sources, please see Chapter 3.

The municipality rankings have been grouped based on the following five sets of rankings: 1-7, 8-14, 15-21, 22-28, and 29-35. The shading on the map corresponds to these groups, but note that the number of municipalities in each group is not always consistent because there are cases where municipalities share the same ranking. Some maps have only three or four shades. Due to rounding, there are cases in which the rankings are different, even though the figures in the table are the same.

It should be noted that a darker shade does not necessarily indicate fault. For example, having more unpreventable deaths in a natural disaster does not imply fault on the part of the municipality in question. However, it suggests that more issues may need to be resolved in that municipality. Similarly, having a large number of elderly people is not a bad thing, but it means that special policies and care have to be put in place. In addition, it would be simplistic for a municipality with a high rate of unmarried people to tell its residents to get married in order to improve its figures. Rather, these figures are intended to serve as a basis for further thinking about the reasons for the current situation.