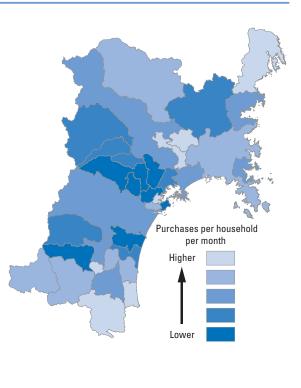

# Reference Materials 1: Municipality Rankings for the SDGs Miyagi Model

In order to visualize the various issues that municipalities in Miyagi Prefecture should address from the perspective of improving human security and achieving a prefecture where "no one is left behind," each municipality has been ranked according to their scores for the Life Indicators (26 indicators), Livelihood Indicators (48 indicators), and Dignity Indicators (25 indicators) and then mapped. For data sources, please see Chapter 3.

The municipality rankings have been grouped based on the following five sets of rankings: 1-7, 8-14, 15-21, 22-28, and 29-35. The shading on the map corresponds to these groups, but note that the number of municipalities in each group is not always consistent because there are cases where municipalities share the same ranking. Some maps have only three or four shades. Due to rounding, there are cases in which the rankings are different, even though the figures in the table are the same.

It should be noted that a darker shade does not necessarily indicate fault. For example, having more unpreventable deaths in a natural disaster does not imply fault on the part of the municipality in question. However, it suggests that more issues may need to be resolved in that municipality. Similarly, having a large number of elderly people is not a bad thing, but it means that special policies and care have to be put in place. In addition, it would be simplistic for a municipality with a high rate of unmarried people to tell its residents to get married in order to improve its figures. Rather, these figures are intended to serve as a basis for further thinking about the reasons for the current situation.