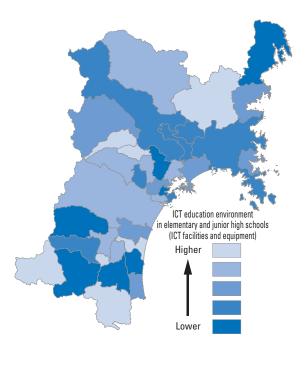

# Reference Materials 1: Municipality Rankings for the SDGs Miyagi Model

In order to visualize the various issues that municipalities in Miyagi Prefecture should address from the perspective of improving human security and achieving a prefecture where "no one is left behind," each municipality has been ranked according to their scores for the Life Indicators (26 indicators), Livelihood Indicators (48 indicators), and Dignity Indicators (25 indicators) and then mapped. For data sources, please see Chapter 3.

The municipality rankings have been grouped based on the following five sets of rankings: 1-7, 8-14, 15-21, 22-28, and 29-35. The shading on the map corresponds to these groups, but note that the number of municipalities in each group is not always consistent because there are cases where municipalities share the same ranking. Some maps have only three or four shades. Due to rounding, there are cases in which the rankings are different, even though the figures in the table are the same.

It should be noted that a darker shade does not necessarily indicate fault. For example, having more unpreventable deaths in a natural disaster does not imply fault on the part of the municipality in question. However, it suggests that more issues may need to be resolved in that municipality. Similarly, having a large number of elderly people is not a bad thing, but it means that special policies and care have to be put in place. In addition, it would be simplistic for a municipality with a high rate of unmarried people to tell its residents to get married in order to improve its figures. Rather, these figures are intended to serve as a basis for further thinking about the reasons for the current situation.