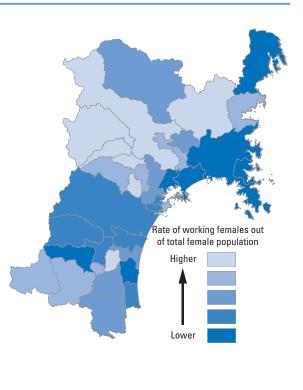

# Reference Materials 1: Municipality Rankings for the SDGs Miyagi Model

In order to visualize the various issues that municipalities in Miyagi Prefecture should address from the perspective of improving human security and achieving a prefecture where "no one is left behind," each municipality has been ranked according to their scores for the Life Indicators (26 indicators), Livelihood Indicators (48 indicators), and Dignity Indicators (25 indicators) and then mapped. For data sources, please see Chapter 3.

The municipality rankings have been grouped based on the following five sets of rankings: 1-7, 8-14, 15-21, 22-28, and 29-35. The shading on the map corresponds to these groups, but note that the number of municipalities in each group is not always consistent because there are cases where municipalities share the same ranking. Some maps have only three or four shades. Due to rounding, there are cases in which the rankings are different, even though the figures in the table are the same.

It should be noted that a darker shade does not necessarily indicate fault. For example, having more unpreventable deaths in a natural disaster does not imply fault on the part of the municipality in question. However, it suggests that more issues may need to be resolved in that municipality. Similarly, having a large number of elderly people is not a bad thing, but it means that special policies and care have to be put in place. In addition, it would be simplistic for a municipality with a high rate of unmarried people to tell its residents to get married in order to improve its figures. Rather, these figures are intended to serve as a basis for further thinking about the reasons for the current situation.