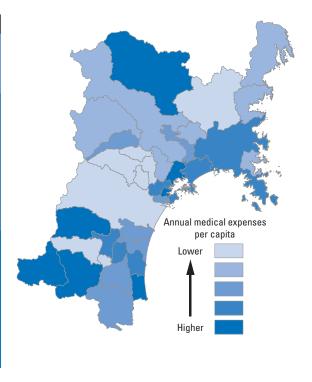

# **B5** Annual medical expenses per capita (average of past 3 years)

| Ranking          | Municipalities      | Yen     |
|------------------|---------------------|---------|
| 1 <sup>st</sup>  | Ohira Village       | 323,942 |
| 2 <sup>nd</sup>  | Taiwa Town          | 346,777 |
| 3 <sup>rd</sup>  | Zao Town            | 348,451 |
| 4 <sup>th</sup>  | Sendai City         | 350,537 |
| 5 <sup>th</sup>  | Tome City           | 351,583 |
| 6 <sup>th</sup>  | Ogawara Town        | 357,400 |
| 7 <sup>th</sup>  | Tomiya City         | 358,189 |
| 8 <sup>th</sup>  | Osaki City          | 360,423 |
| 9 <sup>th</sup>  | Osato Town          | 361,534 |
| 10 <sup>th</sup> | Kami Town           | 369,452 |
| 11 <sup>th</sup> | Wakuya Town         | 372,192 |
| 12 <sup>th</sup> | Onagawa Town        | 372,403 |
| 13 <sup>th</sup> | Minami-Sanriku Town | 373,040 |
| 14 <sup>th</sup> | Kesennuma City      | 373,697 |
| 15 <sup>th</sup> | Tagajo City         | 373,851 |
| 16 <sup>th</sup> | Kakuda City         | 375,198 |
| 17 <sup>th</sup> | Marumori Town       | 376,509 |
| 18 <sup>th</sup> | Misato Town         | 377,303 |

| Ranking          | Municipalities          | Yen     |
|------------------|-------------------------|---------|
| 19 <sup>th</sup> | Shikama Town            | 378,822 |
| 20 <sup>th</sup> | Iwanuma City            | 382,847 |
| 21 <sup>st</sup> | Natori City             | 383,038 |
| 22 <sup>nd</sup> | Rifu Town               | 384,338 |
| 23 <sup>rd</sup> | Shichigahama Town       | 386,532 |
| 24 <sup>th</sup> | Murata Town             | 387,983 |
| 25 <sup>th</sup> | Higashi-Matsushima City | 392,082 |
| 26 <sup>th</sup> | Watari Town             | 393,057 |
| 27 <sup>th</sup> | Shibata Town            | 397,719 |
| 28 <sup>th</sup> | Ishinomaki City         | 398,126 |
| 29 <sup>th</sup> | Kurihara City           | 398,181 |
| 30 <sup>th</sup> | Matsushima Town         | 407,386 |
| 31 <sup>st</sup> | Shiroishi City          | 410,649 |
| 32 <sup>nd</sup> | Shichikashuku Town      | 413,103 |
| 33 <sup>rd</sup> | Kawasaki Town           | 420,284 |
| 34 <sup>th</sup> | Shiogama City           | 421,449 |
| 35 <sup>th</sup> | Yamamoto Town           | 435,367 |