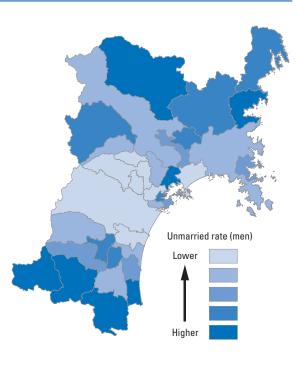

# A6 Unmarried rate (at 50 years old) (men)

| Ranking          | Municipalities          | %    |
|------------------|-------------------------|------|
| 1 <sup>st</sup>  | Tomiya City             | 9.9  |
| 2 <sup>nd</sup>  | Rifu Town               | 10.2 |
| 3 <sup>rd</sup>  | Ohira Village           | 12.3 |
| 4 <sup>th</sup>  | Natori City             | 14.6 |
| 5 <sup>th</sup>  | Sendai City             | 19.3 |
| 6 <sup>th</sup>  | Higashi-Matsushima City | 19.6 |
| 7 <sup>th</sup>  | Taiwa Town              | 20.0 |
| 8 <sup>th</sup>  | Osato Town              | 20.3 |
| 9 <sup>th</sup>  | Shikama Town            | 20.6 |
| 10 <sup>th</sup> | Tagajo City             | 20.7 |
| 11 <sup>th</sup> | Iwanuma City            | 21.8 |
| 12 <sup>th</sup> | Osaki City              | 22.1 |
| 12 <sup>th</sup> | Kakuda City             | 22.1 |
| 14 <sup>th</sup> | Ishinomaki City         | 22.4 |
| 14 <sup>th</sup> | Kawasaki Town           | 22.4 |
| 16 <sup>th</sup> | Onagawa Town            | 22.5 |
| 17 <sup>th</sup> | Ogawara Town            | 22.6 |
| 18 <sup>th</sup> | Watari Town             | 22.7 |

| Ranking          | Municipalities      | %    |
|------------------|---------------------|------|
| 19 <sup>th</sup> | Shichigahama Town   | 22.9 |
| 20 <sup>th</sup> | Misato Town         | 23.0 |
| 21 <sup>st</sup> | Zao Town            | 23.1 |
| 22 <sup>nd</sup> | Kami Town           | 23.9 |
| 23 <sup>rd</sup> | Tome City           | 25.1 |
| 24 <sup>th</sup> | Wakuya Town         | 25.4 |
| 24 <sup>th</sup> | Kesennuma City      | 25.4 |
| 26 <sup>th</sup> | Murata Town         | 25.5 |
| 27 <sup>th</sup> | Shiogama City       | 25.7 |
| 28 <sup>th</sup> | Shibata Town        | 25.8 |
| 29 <sup>th</sup> | Minami-Sanriku Town | 26.3 |
| 30 <sup>th</sup> | Kurihara City       | 26.5 |
| 31 <sup>st</sup> | Shiroishi City      | 26.6 |
| 32 <sup>nd</sup> | Matsushima Town     | 26.7 |
| 32 <sup>nd</sup> | Yamamoto Town       | 26.7 |
| 34 <sup>th</sup> | Shichikashuku Town  | 26.9 |
| 35 <sup>th</sup> | Marumori Town       | 31.0 |