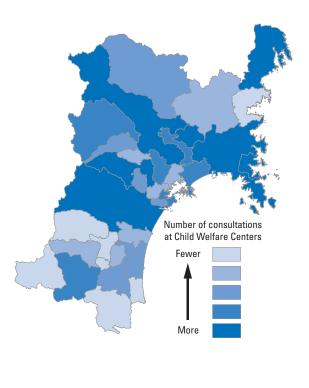

# Reference Materials 1: Municipality Rankings for the SDGs Miyagi Model

In order to visualize the various issues that municipalities in Miyagi Prefecture should address from the perspective of improving human security and achieving a prefecture where "no one is left behind," each municipality has been ranked according to their scores for the Life Indicators (26 indicators), Livelihood Indicators (48 indicators), and Dignity Indicators (25 indicators) and then mapped. For data sources, please see Chapter 3.

The municipality rankings have been grouped based on the following five sets of rankings: 1-7, 8-14, 15-21, 22-28, and 29-35. The shading on the map corresponds to these groups, but note that the number of municipalities in each group is not always consistent because there are cases where municipalities share the same ranking. Some maps have only three or four shades. Due to rounding, there are cases in which the rankings are different, even though the figures in the table are the same.

It should be noted that a darker shade does not necessarily indicate fault. For example, having more unpreventable deaths in a natural disaster does not imply fault on the part of the municipality in question. However, it suggests that more issues may need to be resolved in that municipality. Similarly, having a large number of elderly people is not a bad thing, but it means that special policies and care have to be put in place. In addition, it would be simplistic for a municipality with a high rate of unmarried people to tell its residents to get married in order to improve its figures. Rather, these figures are intended to serve as a basis for further thinking about the reasons for the current situation.