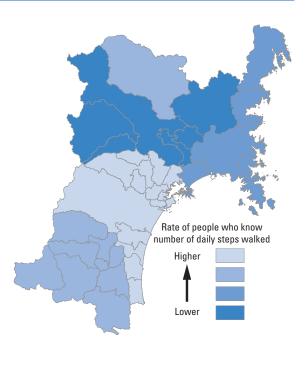

h</sup> | Murata Town             | 18.0 |
| 16 <sup>th</sup> | Shibata Town            | 18.0 |
| 16 <sup>th</sup> | Kawasaki Town           | 18.0 |
| 16 <sup>th</sup> | Marumori Town           | 18.0 |
| 25 <sup>th</sup> | Ishinomaki City         | 17.3 |
| 25 <sup>th</sup> | Kesennuma City          | 17.3 |
| 25 <sup>th</sup> | Higashi-Matsushima City | 17.3 |
| 25 <sup>th</sup> | Onagawa Town            | 17.3 |
| 25 <sup>th</sup> | Minami-Sanriku Town     | 17.3 |
| 30 <sup>th</sup> | Tome City               | 14.4 |
| 31st             | Osaki City              | 14.3 |
| 31 <sup>st</sup> | Shikama Town            | 14.3 |
| 31 <sup>st</sup> | Kami Town               | 14.3 |
| 31st             | Wakuya Town             | 14.3 |
| 31 <sup>st</sup> | Misato Town             | 14.3 |



# C1 Annual income per capita

| Ranking          | Municipalities      | Yen (1000s) |
|------------------|---------------------|-------------|
| 1 <sup>st</sup>  | Ohira Village       | 4,198       |
| 2 <sup>nd</sup>  | Onagawa Town        | 3,993       |
| 3 <sup>rd</sup>  | Taiwa Town          | 3,926       |
| 4 <sup>th</sup>  | Sendai City         | 3,461       |
| 5 <sup>th</sup>  | Iwanuma City        | 3,066       |
| 6 <sup>th</sup>  | Minami-Sanriku Town | 3,063       |
| 7 <sup>th</sup>  | Natori City         | 3,025       |
| 8 <sup>th</sup>  | Rifu Town           | 2,970       |
| 9 <sup>th</sup>  | Tomiya City         | 2,961       |
| 10 <sup>th</sup> | Ishinomaki City     | 2,845       |
| 11 <sup>th</sup> | Osaki City          | 2,803       |
| 12 <sup>th</sup> | Kesen