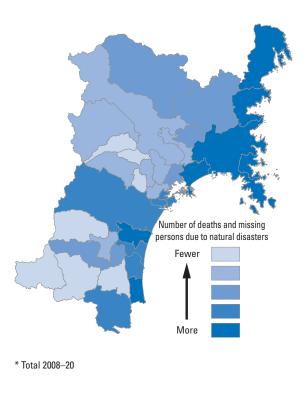

#### A12 Number of deaths and missing persons due to natural disasters (per 1,000 population)

| Ranking          | Municipalities     | People |
|------------------|--------------------|--------|
| 1 <sup>st</sup>  | Ohira Village      | 0.000  |
| 1 <sup>st</sup>  | Shichikashuku Town | 0.000  |
| 1 <sup>st</sup>  | Kawasaki Town      | 0.000  |
| 1 <sup>st</sup>  | Shikama Town       | 0.000  |
| 5 <sup>th</sup>  | Tomiya City        | 0.020  |
| 6 <sup>th</sup>  | Shiroishi City     | 0.028  |
| 7 <sup>th</sup>  | Kakuda City        | 0.033  |
| 8 <sup>th</sup>  | Kami Town          | 0.040  |
| 9 <sup>th</sup>  | Osaki City         | 0.052  |
| 10 <sup>th</sup> | Rifu Town          | 0.056  |
| 11 <sup>th</sup> | Taiwa Town         | 0.074  |
| 12 <sup>th</sup> | Misato Town        | 0.080  |
| 13 <sup>th</sup> | Murata Town        | 0.086  |
| 14 <sup>th</sup> | Osato Town         | 0.116  |
| 15 <sup>th</sup> | Wakuya Town        | 0.117  |
| 16 <sup>th</sup> | Shibata Town       | 0.131  |
| 17 <sup>th</sup> | Zao Town           | 0.158  |
| 18 <sup>th</sup> | Ogawara Town       | 0.170  |

|                  | Tome City               |         |
|------------------|-------------------------|---------|
|                  |                         | 0.180   |
| 20 <sup>th</sup> | Kurihara City           | 0.274   |
| 21 <sup>st</sup> | Matsushima Town         | 0.470   |
| 22 <sup>nd</sup> | Shiogama City           | 0.751   |
| 23 <sup>rd</sup> | Marumori Town           | 0.811   |
| 24 <sup>th</sup> | Sendai City             | 0.922   |
| 25 <sup>th</sup> | Tagajo City             | 3.518   |
| 26 <sup>th</sup> | Shichigahama Town       | 4.096   |
| 27 <sup>th</sup> | Iwanuma City            | 4.247   |
| 28 <sup>th</sup> | Watari Town             | 8.347   |
| 29 <sup>th</sup> | Natori City             | 13.239  |
| 30 <sup>th</sup> | Kesennuma City          | 20.852  |
| 31 <sup>st</sup> | Ishinomaki City         | 26.117  |
| 32 <sup>nd</sup> | Higashi-Matsushima City | 28.111  |
| 33 <sup>rd</sup> | Yamamoto Town           | 51.255  |
| 34 <sup>th</sup> | Minami-Sanriku Town     | 55.566  |
| 35 <sup>th</sup> | Onagawa Town            | 109.842 |