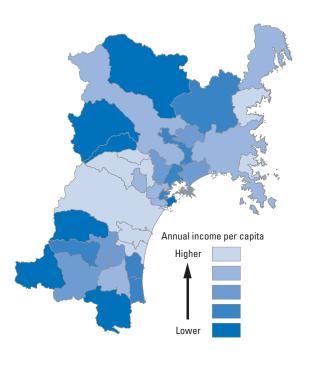

# Reference Materials 1: Municipality Rankings for the SDGs Miyagi Model

In order to visualize the various issues that municipalities in Miyagi Prefecture should address from the perspective of improving human security and achieving a prefecture where "no one is left behind," each municipality has been ranked according to their scores for the Life Indicators (26 indicators), Livelihood Indicators (48 indicators), and Dignity Indicators (25 indicators) and then mapped. For data sources, please see Chapter 3.

The municipality rankings have been grouped based on the following five sets of rankings: 1-7, 8-14, 15-21, 22-28, and 29-35. The shading on the map corresponds to these groups, but note that the number of municipalities in each group is not always consistent because there are cases where municipalities share the same ranking. Some maps have only three or four shades. Due to rounding, there are cases in which the rankings are different, even though the figures in the table are the same.

It should be noted that a darker shade does not necessarily indicate fault. For example, having more unpreventable deaths in a natural disaster does not imply fault on the part of the municipality in question. However, it suggests that more issues may need to be resolved in that municipality. Similarly, having a large number of elderly people is not a bad thing, but it means that special policies and care have to be put in place. In addition, it would be simplistic for a municipality with a high rate of unmarried people to tell its residents to get married in order to improve its figures. Rather, these figures are intended to serve as a basis for further thinking about the reasons for the current situation.