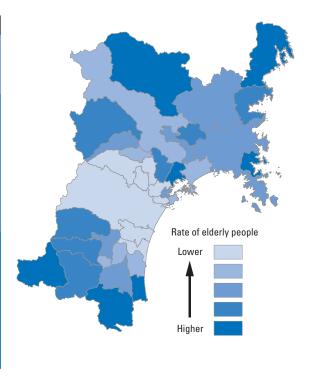

# A8 Rate of elderly people (aged 65 and over)

| Ranking          | Municipalities          | %      |
|------------------|-------------------------|--------|
| 1 <sup>st</sup>  | Tomiya City             | 19.800 |
| 2 <sup>nd</sup>  | Taiwa Town              | 21.990 |
| 3 <sup>rd</sup>  | Natori City             | 22.218 |
| 4 <sup>th</sup>  | Rifu Town               | 22.508 |
| 5 <sup>th</sup>  | Sendai City             | 23.718 |
| 6 <sup>th</sup>  | Tagajo City             | 24.148 |
| 7 <sup>th</sup>  | Iwanuma City            | 25.786 |
| 8 <sup>th</sup>  | Ogawara Town            | 26.951 |
| 9 <sup>th</sup>  | Ohira Village           | 28.455 |
| 10 <sup>th</sup> | Higashi-Matsushima City | 28.682 |
| 11 <sup>th</sup> | Shibata Town            | 29.254 |
| 12 <sup>th</sup> | Osaki City              | 29.390 |
| 13 <sup>th</sup> | Shichigahama Town       | 29.704 |
| 14 <sup>th</sup> | Watari Town             | 30.453 |
| 15 <sup>th</sup> | Ishinomaki City         | 32.444 |
| 16 <sup>th</sup> | Shikama Town            | 33.021 |
| 17 <sup>th</sup> | Shiogama City           | 33.125 |
| 18 <sup>th</sup> | Murata Town             | 33.672 |

| Ranking          | Municipalities      | %      |
|------------------|---------------------|--------|
| 19 <sup>th</sup> | Tome City           | 33.854 |
| 20 <sup>th</sup> | Misato Town         | 34.138 |
| 21 <sup>st</sup> | Kakuda City         | 34.233 |
| 22 <sup>nd</sup> | Shiroishi City      | 34.334 |
| 23 <sup>rd</sup> | Wakuya Town         | 35.124 |
| 24 <sup>th</sup> | Minami-Sanriku Town | 35.631 |
| 25 <sup>th</sup> | Kawasaki Town       | 35.868 |
| 26 <sup>th</sup> | Kami Town           | 35.921 |
| 27 <sup>th</sup> | Osato Town          | 36.197 |
| 28 <sup>th</sup> | Zao Town            | 36.433 |
| 29 <sup>th</sup> | Kesennuma City      | 37.381 |
| 30 <sup>th</sup> | Matsushima Town     | 37.902 |
| 31 <sup>st</sup> | Onagawa Town        | 38.695 |
| 32 <sup>nd</sup> | Kurihara City       | 38.740 |
| 33 <sup>rd</sup> | Yamamoto Town       | 39.620 |
| 34 <sup>th</sup> | Marumori Town       | 40.251 |
| 35 <sup>th</sup> | Shichikashuku Town  | 46.322 |