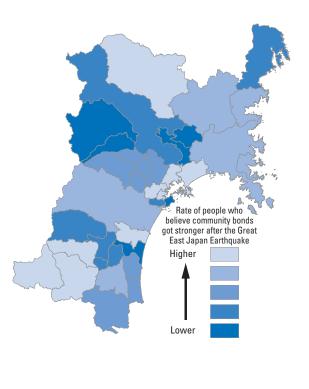

# Reference Materials 1: Municipality Rankings for the SDGs Miyagi Model

In order to visualize the various issues that municipalities in Miyagi Prefecture should address from the perspective of improving human security and achieving a prefecture where "no one is left behind," each municipality has been ranked according to their scores for the Life Indicators (26 indicators), Livelihood Indicators (48 indicators), and Dignity Indicators (25 indicators) and then mapped. For data sources, please see Chapter 3.

The municipality rankings have been grouped based on the following five sets of rankings: 1-7, 8-14, 15-21, 22-28, and 29-35. The shading on the map corresponds to these groups, but note that the number of municipalities in each group is not always consistent because there are cases where municipalities share the same ranking. Some maps have only three or four shades. Due to rounding, there are cases in which the rankings are different, even though the figures in the table are the same.

It should be noted that a darker shade does not necessarily indicate fault. For example, having more unpreventable deaths in a natural disaster does not imply fault on the part of the municipality in question. However, it suggests that more issues may need to be resolved in that municipality. Similarly, having a large number of elderly people is not a bad thing, but it means that special policies and care have to be put in place. In addition, it would be simplistic for a municipality with a high rate of unmarried people to tell its residents to get married in order to improve its figures. Rather, these figures are intended to serve as a basis for further thinking about the reasons for the current situation.