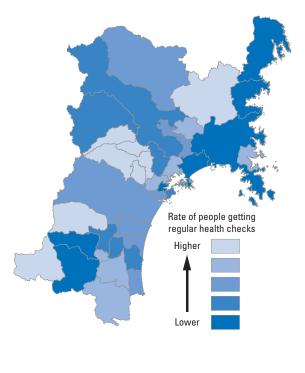

# **B6** Rate of people getting regular health checks

| Ranking          | Municipalities     | %    |
|------------------|--------------------|------|
| 1 <sup>st</sup>  | Shichikashuku Town | 64.4 |
| 2 <sup>nd</sup>  | Tome City          | 63.1 |
| 3 <sup>rd</sup>  | Ohira Village      | 61.6 |
| 4 <sup>th</sup>  | Tomiya City        | 59.7 |
| 5 <sup>th</sup>  | Shikama Town       | 56.4 |
| 6 <sup>th</sup>  | Taiwa Town         | 56.0 |
| 6 <sup>th</sup>  | Kawasaki Town      | 56.0 |
| 8 <sup>th</sup>  | Marumori Town      | 55.9 |
| 9 <sup>th</sup>  | Rifu Town          | 54.8 |
| 10 <sup>th</sup> | Matsushima Town    | 54.6 |
| 11 <sup>th</sup> | Wakuya Town        | 54.1 |
| 12 <sup>th</sup> | Kakuda City        | 52.9 |
| 13 <sup>th</sup> | Onagawa Town       | 51.1 |
| 14 <sup>th</sup> | Ogawara Town       | 50.7 |
| 15 <sup>th</sup> | Natori City        | 50.4 |
| 16 <sup>th</sup> | Tagajo City        | 49.4 |
| 17 <sup>th</sup> | Yamamoto Town      | 49.1 |
| 18 <sup>th</sup> | Iwanuma City       | 48.0 |

| Ranking          | Municipalities          | %    |
|------------------|-------------------------|------|
| 19 <sup>th</sup> | Kurihara City           | 47.7 |
| 20 <sup>th</sup> | Misato Town             | 47.5 |
| 21 <sup>st</sup> | Sendai City             | 47.4 |
| 22 <sup>nd</sup> | Kami Town               | 47.1 |
| 23 <sup>rd</sup> | Osato Town              | 46.6 |
| 24 <sup>th</sup> | Watari Town             | 46.4 |
| 25 <sup>th</sup> | Osaki City              | 46.1 |
| 26 <sup>th</sup> | Shichigahama Town       | 45.5 |
| 27 <sup>th</sup> | Murata Town             | 44.7 |
| 27 <sup>th</sup> | Shibata Town            | 44.7 |
| 29 <sup>th</sup> | Shiogama City           | 43.6 |
| 30 <sup>th</sup> | Zao Town                | 43.2 |
| 30 <sup>th</sup> | Kesennuma City          | 43.2 |
| 32 <sup>nd</sup> | Minami-Sanriku Town     | 42.2 |
| 33 <sup>rd</sup> | Shiroishi City          | 40.3 |
| 34 <sup>th</sup> | Ishinomaki City         | 39.6 |
| 35 <sup>th</sup> | Higashi-Matsushima City | 35.6 |