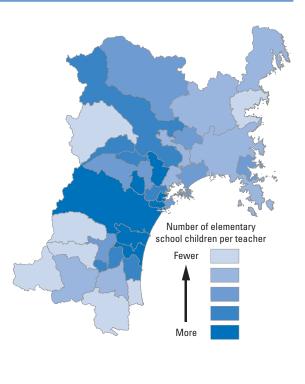

# Reference Materials 1: Municipality Rankings for the SDGs Miyagi Model

In order to visualize the various issues that municipalities in Miyagi Prefecture should address from the perspective of improving human security and achieving a prefecture where "no one is left behind," each municipality has been ranked according to their scores for the Life Indicators (26 indicators), Livelihood Indicators (48 indicators), and Dignity Indicators (25 indicators) and then mapped. For data sources, please see Chapter 3.

The municipality rankings have been grouped based on the following five sets of rankings: 1-7, 8-14, 15-21, 22-28, and 29-35. The shading on the map corresponds to these groups, but note that the number of municipalities in each group is not always consistent because there are cases where municipalities share the same ranking. Some maps have only three or four shades. Due to rounding, there are cases in which the rankings are different, even though the figures in the table are the same.

It should be noted that a darker shade does not necessarily indicate fault. For example, having more unpreventable deaths in a natural disaster does not imply fault on the part of the municipality in question. However, it suggests that more issues may need to be resolved in that municipality. Similarly, having a large number of elderly people is not a bad thing, but it means that special policies and care have to be put in place. In addition, it would be simplistic for a municipality with a high rate of unmarried people to tell its residents to get married in order to improve its figures. Rather, these figures are intended to serve as a basis for further thinking about the reasons for the current situation.