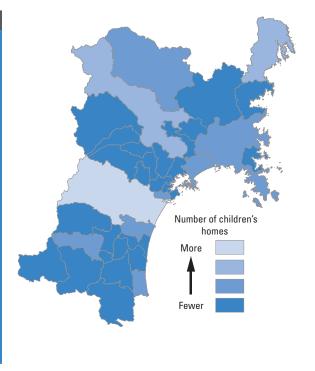

# Reference Materials 1: Municipality Rankings for the SDGs Miyagi Model

In order to visualize the various issues that municipalities in Miyagi Prefecture should address from the perspective of improving human security and achieving a prefecture where "no one is left behind," each municipality has been ranked according to their scores for the Life Indicators (26 indicators), Livelihood Indicators (48 indicators), and Dignity Indicators (25 indicators) and then mapped. For data sources, please see Chapter 3.

The municipality rankings have been grouped based on the following five sets of rankings: 1-7, 8-14, 15-21, 22-28, and 29-35. The shading on the map corresponds to these groups, but note that the number of municipalities in each group is not always consistent because there are cases where municipalities share the same ranking. Some maps have only three or four shades. Due to rounding, there are cases in which the rankings are different, even though the figures in the table are the same.

It should be noted that a darker shade does not necessarily indicate fault. For example, having more unpreventable deaths in a natural disaster does not imply fault on the part of the municipality in question. However, it suggests that more issues may need to be resolved in that municipality. Similarly, having a large number of elderly people is not a bad thing, but it means that special policies and care have to be put in place. In addition, it would be simplistic for a municipality with a high rate of unmarried people to tell its residents to get married in order to improve its figures. Rather, these figures are intended to serve as a basis for further thinking about the reasons for the current situation.