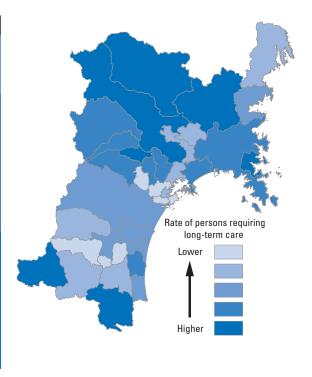

# Reference Materials 1: Municipality Rankings for the SDGs Miyagi Model

In order to visualize the various issues that municipalities in Miyagi Prefecture should address from the perspective of improving human security and achieving a prefecture where "no one is left behind," each municipality has been ranked according to their scores for the Life Indicators (26 indicators), Livelihood Indicators (48 indicators), and Dignity Indicators (25 indicators) and then mapped. For data sources, please see Chapter 3.

The municipality rankings have been grouped based on the following five sets of rankings: 1-7, 8-14, 15-21, 22-28, and 29-35. The shading on the map corresponds to these groups, but note that the number of municipalities in each group is not always consistent because there are cases where municipalities share the same ranking. Some maps have only three or four shades. Due to rounding, there are cases in which the rankings are different, even though the figures in the table are the same.

It should be noted that a darker shade does not necessarily indicate fault. For example, having more unpreventable deaths in a natural disaster does not imply fault on the part of the municipality in question. However, it suggests that more issues may need to be resolved in that municipality. Similarly, having a large number of elderly people is not a bad thing, but it means that special policies and care have to be put in place. In addition, it would be simplistic for a municipality with a high rate of unmarried people to tell its residents to get married in order to improve its figures. Rather, these figures are intended to serve as a basis for further thinking about the reasons for the current situation.