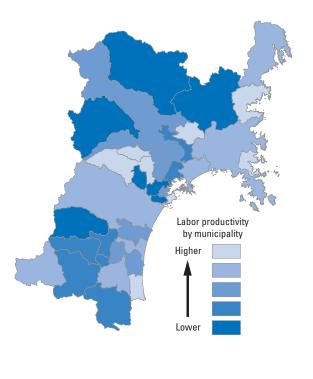

# Reference Materials 1: Municipality Rankings for the SDGs Miyagi Model

In order to visualize the various issues that municipalities in Miyagi Prefecture should address from the perspective of improving human security and achieving a prefecture where "no one is left behind," each municipality has been ranked according to their scores for the Life Indicators (26 indicators), Livelihood Indicators (48 indicators), and Dignity Indicators (25 indicators) and then mapped. For data sources, please see Chapter 3.

The municipality rankings have been grouped based on the following five sets of rankings: 1-7, 8-14, 15-21, 22-28, and 29-35. The shading on the map corresponds to these groups, but note that the number of municipalities in each group is not always consistent because there are cases where municipalities share the same ranking. Some maps have only three or four shades. Due to rounding, there are cases in which the rankings are different, even though the figures in the table are the same.

It should be noted that a darker shade does not necessarily indicate fault. For example, having more unpreventable deaths in a natural disaster does not imply fault on the part of the municipality in question. However, it suggests that more issues may need to be resolved in that municipality. Similarly, having a large number of elderly people is not a bad thing, but it means that special policies and care have to be put in place. In addition, it would be simplistic for a municipality with a high rate of unmarried people to tell its residents to get married in order to improve its figures. Rather, these figures are intended to serve as a basis for further thinking about the reasons for the current situation.