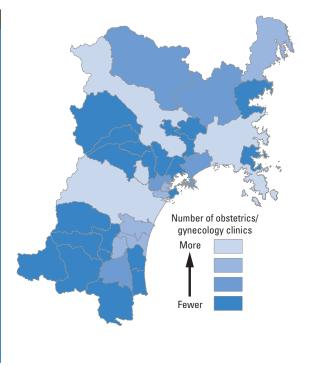

# **B4** Number of obstetrics/gynecology clinics

| Ranking          | Municipalities          | _  |
|------------------|-------------------------|----|
| 1 <sup>st</sup>  | Sendai City             | 52 |
| 2 <sup>nd</sup>  | Tomiya City             | 4  |
| 2 <sup>nd</sup>  | Ishinomaki City         | 4  |
| 2 <sup>nd</sup>  | Osaki City              | 4  |
| 5 <sup>th</sup>  | Shiogama City           | 3  |
| 5 <sup>th</sup>  | Tagajo City             | 3  |
| 7 <sup>th</sup>  | Natori City             | 2  |
| 7 <sup>th</sup>  | Iwanuma City            | 2  |
| 7 <sup>th</sup>  | Shibata Town            | 2  |
| 7 <sup>th</sup>  | Kesennuma City          | 2  |
| 11 <sup>th</sup> | Higashi-Matsushima City |    |
| 11 <sup>th</sup> | Kakuda City             |    |
| 11 <sup>th</sup> | Rifu Town               |    |
| 11 <sup>th</sup> | Kurihara City           |    |
| 11 <sup>th</sup> | Tome City               |    |
| 16 <sup>th</sup> | Osato Town              | 0  |
| 16 <sup>th</sup> | Ohira Village           | 0  |
| 16 <sup>th</sup> | Taiwa Town              | 0  |

| Ranking          | Municipalities      | _ |
|------------------|---------------------|---|
| 16 <sup>th</sup> | Onagawa Town        | 0 |
| 16 <sup>th</sup> | Yamamoto Town       | 0 |
| 16 <sup>th</sup> | Watari Town         | 0 |
| 16 <sup>th</sup> | Misato Town         | 0 |
| 16 <sup>th</sup> | Wakuya Town         | 0 |
| 16 <sup>th</sup> | Kami Town           | 0 |
| 16 <sup>th</sup> | Shikama Town        | 0 |
| 16 <sup>th</sup> | Shichikashuku Town  | 0 |
| 16 <sup>th</sup> | Ogawara Town        | 0 |
| 16 <sup>th</sup> | Zao Town            | 0 |
| 16 <sup>th</sup> | Marumori Town       | 0 |
| 16 <sup>th</sup> | Kawasaki Town       | 0 |
| 16 <sup>th</sup> | Murata Town         | 0 |
| 16 <sup>th</sup> | Shiroishi City      | 0 |
| 16 <sup>th</sup> | Matsushima Town     | 0 |
| 16 <sup>th</sup> | Shichigahama Town   | 0 |
| 16 <sup>th</sup> | Minami-Sanriku Town | 0 |