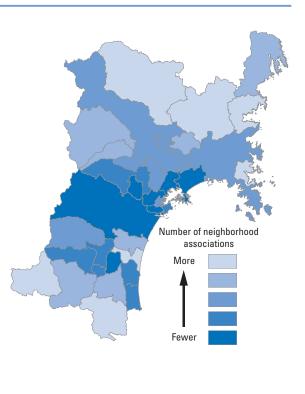

# Reference Materials 1: Municipality Rankings for the SDGs Miyagi Model

In order to visualize the various issues that municipalities in Miyagi Prefecture should address from the perspective of improving human security and achieving a prefecture where "no one is left behind," each municipality has been ranked according to their scores for the Life Indicators (26 indicators), Livelihood Indicators (48 indicators), and Dignity Indicators (25 indicators) and then mapped. For data sources, please see Chapter 3.

The municipality rankings have been grouped based on the following five sets of rankings: 1-7, 8-14, 15-21, 22-28, and 29-35. The shading on the map corresponds to these groups, but note that the number of municipalities in each group is not always consistent because there are cases where municipalities share the same ranking. Some maps have only three or four shades. Due to rounding, there are cases in which the rankings are different, even though the figures in the table are the same.

It should be noted that a darker shade does not necessarily indicate fault. For example, having more unpreventable deaths in a natural disaster does not imply fault on the part of the municipality in question. However, it suggests that more issues may need to be resolved in that municipality. Similarly, having a large number of elderly people is not a bad thing, but it means that special policies and care have to be put in place. In addition, it would be simplistic for a municipality with a high rate of unmarried people to tell its residents to get married in order to improve its figures. Rather, these figures are intended to serve as a basis for further thinking about the reasons for the current situation.