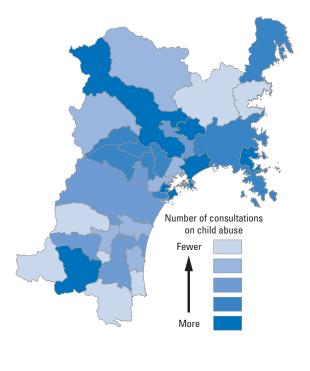

# Reference Materials 1: Municipality Rankings for the SDGs Miyagi Model

In order to visualize the various issues that municipalities in Miyagi Prefecture should address from the perspective of improving human security and achieving a prefecture where "no one is left behind," each municipality has been ranked according to their scores for the Life Indicators (26 indicators), Livelihood Indicators (48 indicators), and Dignity Indicators (25 indicators) and then mapped. For data sources, please see Chapter 3.

The municipality rankings have been grouped based on the following five sets of rankings: 1-7, 8-14, 15-21, 22-28, and 29-35. The shading on the map corresponds to these groups, but note that the number of municipalities in each group is not always consistent because there are cases where municipalities share the same ranking. Some maps have only three or four shades. Due to rounding, there are cases in which the rankings are different, even though the figures in the table are the same.

It should be noted that a darker shade does not necessarily indicate fault. For example, having more unpreventable deaths in a natural disaster does not imply fault on the part of the municipality in question. However, it suggests that more issues may need to be resolved in that municipality. Similarly, having a large number of elderly people is not a bad thing, but it means that special policies and care have to be put in place. In addition, it would be simplistic for a municipality with a high rate of unmarried people to tell its residents to get married in order to improve its figures. Rather, these figures are intended to serve as a basis for further thinking about the reasons for the current situation.