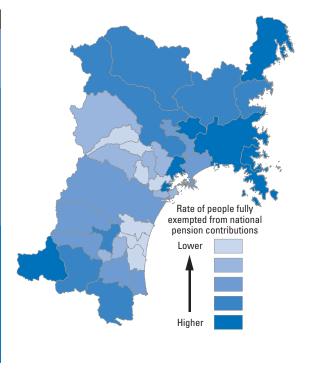

# Reference Materials 1: Municipality Rankings for the SDGs Miyagi Model

In order to visualize the various issues that municipalities in Miyagi Prefecture should address from the perspective of improving human security and achieving a prefecture where "no one is left behind," each municipality has been ranked according to their scores for the Life Indicators (26 indicators), Livelihood Indicators (48 indicators), and Dignity Indicators (25 indicators) and then mapped. For data sources, please see Chapter 3.

The municipality rankings have been grouped based on the following five sets of rankings: 1-7, 8-14, 15-21, 22-28, and 29-35. The shading on the map corresponds to these groups, but note that the number of municipalities in each group is not always consistent because there are cases where municipalities share the same ranking. Some maps have only three or four shades. Due to rounding, there are cases in which the rankings are different, even though the figures in the table are the same.

It should be noted that a darker shade does not necessarily indicate fault. For example, having more unpreventable deaths in a natural disaster does not imply fault on the part of the municipality in question. However, it suggests that more issues may need to be resolved in that municipality. Similarly, having a large number of elderly people is not a bad thing, but it means that special policies and care have to be put in place. In addition, it would be simplistic for a municipality with a high rate of unmarried people to tell its residents to get married in order to improve its figures. Rather, these figures are intended to serve as a basis for further thinking about the reasons for the current situation.