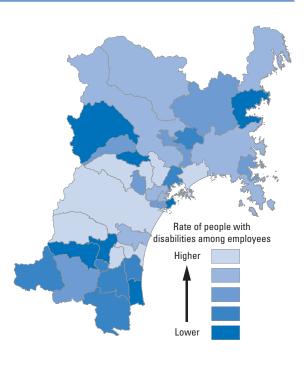

# Reference Materials 1: Municipality Rankings for the SDGs Miyagi Model

In order to visualize the various issues that municipalities in Miyagi Prefecture should address from the perspective of improving human security and achieving a prefecture where "no one is left behind," each municipality has been ranked according to their scores for the Life Indicators (26 indicators), Livelihood Indicators (48 indicators), and Dignity Indicators (25 indicators) and then mapped. For data sources, please see Chapter 3.

The municipality rankings have been grouped based on the following five sets of rankings: 1-7, 8-14, 15-21, 22-28, and 29-35. The shading on the map corresponds to these groups, but note that the number of municipalities in each group is not always consistent because there are cases where municipalities share the same ranking. Some maps have only three or four shades. Due to rounding, there are cases in which the rankings are different, even though the figures in the table are the same.

It should be noted that a darker shade does not necessarily indicate fault. For example, having more unpreventable deaths in a natural disaster does not imply fault on the part of the municipality in question. However, it suggests that more issues may need to be resolved in that municipality. Similarly, having a large number of elderly people is not a bad thing, but it means that special policies and care have to be put in place. In addition, it would be simplistic for a municipality with a high rate of unmarried people to tell its residents to get married in order to improve its figures. Rather, these figures are intended to serve as a basis for further thinking about the reasons for the current situation.