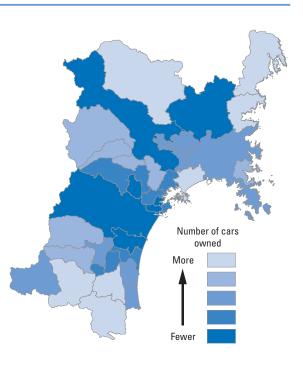

# Reference Materials 1: Municipality Rankings for the SDGs Miyagi Model

In order to visualize the various issues that municipalities in Miyagi Prefecture should address from the perspective of improving human security and achieving a prefecture where "no one is left behind," each municipality has been ranked according to their scores for the Life Indicators (26 indicators), Livelihood Indicators (48 indicators), and Dignity Indicators (25 indicators) and then mapped. For data sources, please see Chapter 3.

The municipality rankings have been grouped based on the following five sets of rankings: 1-7, 8-14, 15-21, 22-28, and 29-35. The shading on the map corresponds to these groups, but note that the number of municipalities in each group is not always consistent because there are cases where municipalities share the same ranking. Some maps have only three or four shades. Due to rounding, there are cases in which the rankings are different, even though the figures in the table are the same.

It should be noted that a darker shade does not necessarily indicate fault. For example, having more unpreventable deaths in a natural disaster does not imply fault on the part of the municipality in question. However, it suggests that more issues may need to be resolved in that municipality. Similarly, having a large number of elderly people is not a bad thing, but it means that special policies and care have to be put in place. In addition, it would be simplistic for a municipality with a high rate of unmarried people to tell its residents to get married in order to improve its figures. Rather, these figures are intended to serve as a basis for further thinking about the reasons for the current situation.