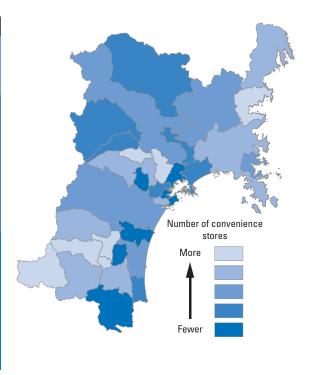

# Reference Materials 1: Municipality Rankings for the SDGs Miyagi Model

In order to visualize the various issues that municipalities in Miyagi Prefecture should address from the perspective of improving human security and achieving a prefecture where "no one is left behind," each municipality has been ranked according to their scores for the Life Indicators (26 indicators), Livelihood Indicators (48 indicators), and Dignity Indicators (25 indicators) and then mapped. For data sources, please see Chapter 3.

The municipality rankings have been grouped based on the following five sets of rankings: 1-7, 8-14, 15-21, 22-28, and 29-35. The shading on the map corresponds to these groups, but note that the number of municipalities in each group is not always consistent because there are cases where municipalities share the same ranking. Some maps have only three or four shades. Due to rounding, there are cases in which the rankings are different, even though the figures in the table are the same.

It should be noted that a darker shade does not necessarily indicate fault. For example, having more unpreventable deaths in a natural disaster does not imply fault on the part of the municipality in question. However, it suggests that more issues may need to be resolved in that municipality. Similarly, having a large number of elderly people is not a bad thing, but it means that special policies and care have to be put in place. In addition, it would be simplistic for a municipality with a high rate of unmarried people to tell its residents to get married in order to improve its figures. Rather, these figures are intended to serve as a basis for further thinking about the reasons for the current situation.