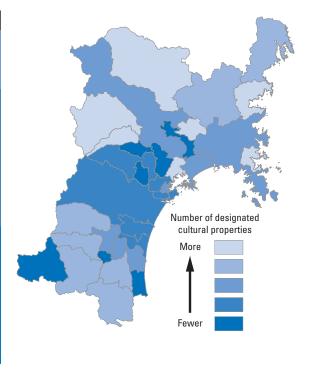

# Reference Materials 1: Municipality Rankings for the SDGs Miyagi Model

In order to visualize the various issues that municipalities in Miyagi Prefecture should address from the perspective of improving human security and achieving a prefecture where "no one is left behind," each municipality has been ranked according to their scores for the Life Indicators (26 indicators), Livelihood Indicators (48 indicators), and Dignity Indicators (25 indicators) and then mapped. For data sources, please see Chapter 3.

The municipality rankings have been grouped based on the following five sets of rankings: 1-7, 8-14, 15-21, 22-28, and 29-35. The shading on the map corresponds to these groups, but note that the number of municipalities in each group is not always consistent because there are cases where municipalities share the same ranking. Some maps have only three or four shades. Due to rounding, there are cases in which the rankings are different, even though the figures in the table are the same.

It should be noted that a darker shade does not necessarily indicate fault. For example, having more unpreventable deaths in a natural disaster does not imply fault on the part of the municipality in question. However, it suggests that more issues may need to be resolved in that municipality. Similarly, having a large number of elderly people is not a bad thing, but it means that special policies and care have to be put in place. In addition, it would be simplistic for a municipality with a high rate of unmarried people to tell its residents to get married in order to improve its figures. Rather, these figures are intended to serve as a basis for further thinking about the reasons for the current situation.