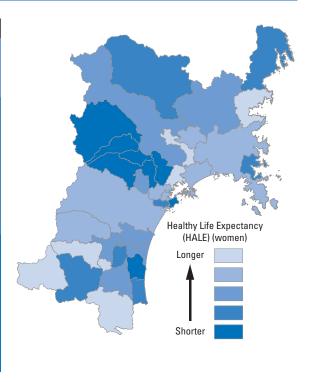

# **B1** Healthy Life Expectancy (HALE) (women)

| Ranking          | Municipalities          | Years  |
|------------------|-------------------------|--------|
| 1 <sup>st</sup>  | Shichikashuku Town      | 88.731 |
| 2 <sup>nd</sup>  | Ogawara Town            | 86.213 |
| 3 <sup>rd</sup>  | Matsushima Town         | 86.040 |
| 4 <sup>th</sup>  | Zao Town                | 85.581 |
| 5 <sup>th</sup>  | Misato Town             | 85.183 |
| 6 <sup>th</sup>  | Minami-Sanriku Town     | 84.893 |
| 7 <sup>th</sup>  | Marumori Town           | 84.769 |
| 8 <sup>th</sup>  | Sendai City             | 84.532 |
| 9 <sup>th</sup>  | Wakuya Town             | 84.481 |
| 10 <sup>th</sup> | Higashi-Matsushima City | 84.428 |
| 11 <sup>th</sup> | Rifu Town               | 84.355 |
| 12 <sup>th</sup> | Kawasaki Town           | 84.284 |
| 13 <sup>th</sup> | Shiogama City           | 84.245 |
| 14 <sup>th</sup> | Ishinomaki City         | 84.220 |
| 15 <sup>th</sup> | Tomiya City             | 84.211 |
| 16 <sup>th</sup> | Natori City             | 84.172 |
| 17 <sup>th</sup> | Murata Town             | 84.171 |
| 18 <sup>th</sup> | Osaki City              | 84.149 |

| Ranking          | Municipalities    | Years  |
|------------------|-------------------|--------|
| 19 <sup>th</sup> | Kakuda City       | 84.020 |
| 20 <sup>th</sup> | Tome City         | 83.967 |
| 21 <sup>st</sup> | Iwanuma City      | 83.923 |
| 22 <sup>nd</sup> | Kesennuma City    | 83.842 |
| 23 <sup>rd</sup> | Kurihara City     | 83.825 |
| 24 <sup>th</sup> | Shiroishi City    | 83.624 |
| 25 <sup>th</sup> | Tagajo City       | 83.559 |
| 26 <sup>th</sup> | Onagawa Town      | 83.176 |
| 27 <sup>th</sup> | Shibata Town      | 83.166 |
| 28 <sup>th</sup> | Yamamoto Town     | 83.049 |
| 29 <sup>th</sup> | Osato Town        | 82.985 |
| 30 <sup>th</sup> | Kami Town         | 82.873 |
| 31 <sup>st</sup> | Watari Town       | 82.721 |
| 32 <sup>nd</sup> | Ohira Village     | 82.415 |
| 33 <sup>rd</sup> | Taiwa Town        | 82.387 |
| 34 <sup>th</sup> | Shichigahama Town | 82.115 |
| 35 <sup>th</sup> | Shikama Town      | 81.947 |