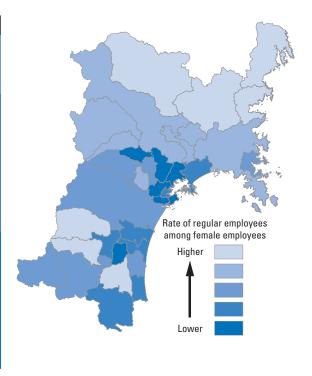

# Reference Materials 1: Municipality Rankings for the SDGs Miyagi Model

In order to visualize the various issues that municipalities in Miyagi Prefecture should address from the perspective of improving human security and achieving a prefecture where "no one is left behind," each municipality has been ranked according to their scores for the Life Indicators (26 indicators), Livelihood Indicators (48 indicators), and Dignity Indicators (25 indicators) and then mapped. For data sources, please see Chapter 3.

The municipality rankings have been grouped based on the following five sets of rankings: 1-7, 8-14, 15-21, 22-28, and 29-35. The shading on the map corresponds to these groups, but note that the number of municipalities in each group is not always consistent because there are cases where municipalities share the same ranking. Some maps have only three or four shades. Due to rounding, there are cases in which the rankings are different, even though the figures in the table are the same.

It should be noted that a darker shade does not necessarily indicate fault. For example, having more unpreventable deaths in a natural disaster does not imply fault on the part of the municipality in question. However, it suggests that more issues may need to be resolved in that municipality. Similarly, having a large number of elderly people is not a bad thing, but it means that special policies and care have to be put in place. In addition, it would be simplistic for a municipality with a high rate of unmarried people to tell its residents to get married in order to improve its figures. Rather, these figures are intended to serve as a basis for further thinking about the reasons for the current situation.