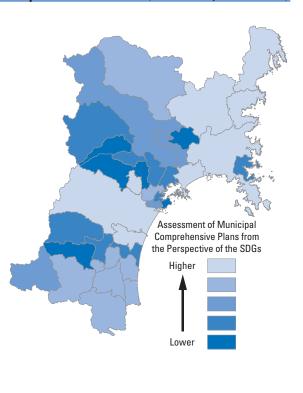

# Reference Materials 1: Municipality Rankings for the SDGs Miyagi Model

In order to visualize the various issues that municipalities in Miyagi Prefecture should address from the perspective of improving human security and achieving a prefecture where "no one is left behind," each municipality has been ranked according to their scores for the Life Indicators (26 indicators), Livelihood Indicators (48 indicators), and Dignity Indicators (25 indicators) and then mapped. For data sources, please see Chapter 3.

The municipality rankings have been grouped based on the following five sets of rankings: 1-7, 8-14, 15-21, 22-28, and 29-35. The shading on the map corresponds to these groups, but note that the number of municipalities in each group is not always consistent because there are cases where municipalities share the same ranking. Some maps have only three or four shades. Due to rounding, there are cases in which the rankings are different, even though the figures in the table are the same.

It should be noted that a darker shade does not necessarily indicate fault. For example, having more unpreventable deaths in a natural disaster does not imply fault on the part of the municipality in question. However, it suggests that more issues may need to be resolved in that municipality. Similarly, having a large number of elderly people is not a bad thing, but it means that special policies and care have to be put in place. In addition, it would be simplistic for a municipality with a high rate of unmarried people to tell its residents to get married in order to improve its figures. Rather, these figures are intended to serve as a basis for further thinking about the reasons for the current situation.