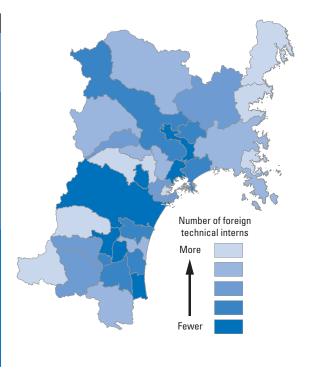

t</sup> | Tagajo City             | 1.71 |
| 22 <sup>nd</sup> | Kakuda City             | 1.70 |
| 23 <sup>rd</sup> | Ogawara Town            | 1.56 |
| 24 <sup>th</sup> | Natori City             | 1.44 |
| 25 <sup>th</sup> | Osaki City              | 1.33 |
| 26 <sup>th</sup> | Higashi-Matsushima City | 1.26 |
| 27 <sup>th</sup> | Wakuya Town             | 1.23 |
| 28 <sup>th</sup> | Watari Town             | 1.16 |
| 29 <sup>th</sup> | Tomiya City             | 1.12 |
| 30 <sup>th</sup> | Murata Town             | 0.85 |
| 31 <sup>st</sup> | Sendai City             | 0.85 |
| 32 <sup>nd</sup> | Shibata Town            | 0.72 |
| 33 <sup>rd</sup> | Misato Town             | 0.63 |
| 34 <sup>th</sup> | Yamamoto Town           | 0.59 |
| 35 <sup>th</sup> | Matsushima Town         | 0.53 |



## J11 Rate of people who would welcome more foreign nationals in their neighborhood (questionnaire survey)

|                                            | 50.7<br>42.3 |
|--------------------------------------------|--------------|
| 0   0   1   1   7                          | 12.3         |
| 2 <sup>nd</sup> Shichikashuku Town 2       |              |
| 2 <sup>nd</sup> Shiroishi City             | 12.3         |
| 2 <sup>nd</sup> Zao Town                   | 12.3         |
| 5 <sup>th</sup> Minami-Sanriku Town        | 40.0         |
| 6 <sup>th</sup> Watari Town                | 38.5         |
| 7 <sup>th</sup> Osato Town                 | 38.1         |
| 7 <sup>th</sup> Ohira Village 3            | 38.1         |
| 7 <sup>th</sup> Taiwa Town 3               | 38.1         |
| 10 <s