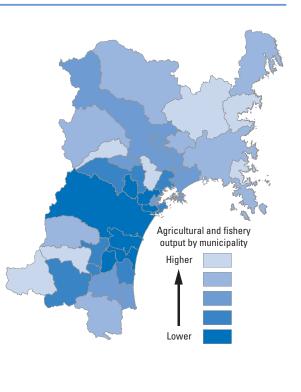

# Reference Materials 1: Municipality Rankings for the SDGs Miyagi Model

In order to visualize the various issues that municipalities in Miyagi Prefecture should address from the perspective of improving human security and achieving a prefecture where "no one is left behind," each municipality has been ranked according to their scores for the Life Indicators (26 indicators), Livelihood Indicators (48 indicators), and Dignity Indicators (25 indicators) and then mapped. For data sources, please see Chapter 3.

The municipality rankings have been grouped based on the following five sets of rankings: 1-7, 8-14, 15-21, 22-28, and 29-35. The shading on the map corresponds to these groups, but note that the number of municipalities in each group is not always consistent because there are cases where municipalities share the same ranking. Some maps have only three or four shades. Due to rounding, there are cases in which the rankings are different, even though the figures in the table are the same.

It should be noted that a darker shade does not necessarily indicate fault. For example, having more unpreventable deaths in a natural disaster does not imply fault on the part of the municipality in question. However, it suggests that more issues may need to be resolved in that municipality. Similarly, having a large number of elderly people is not a bad thing, but it means that special policies and care have to be put in place. In addition, it would be simplistic for a municipality with a high rate of unmarried people to tell its residents to get married in order to improve its figures. Rather, these figures are intended to serve as a basis for further thinking about the reasons for the current situation.