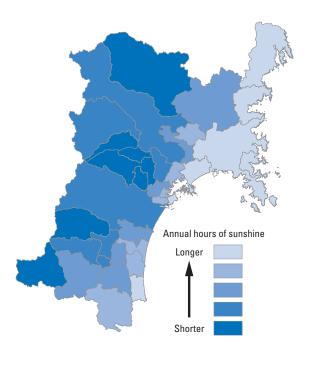

# Reference Materials 1: Municipality Rankings for the SDGs Miyagi Model

In order to visualize the various issues that municipalities in Miyagi Prefecture should address from the perspective of improving human security and achieving a prefecture where "no one is left behind," each municipality has been ranked according to their scores for the Life Indicators (26 indicators), Livelihood Indicators (48 indicators), and Dignity Indicators (25 indicators) and then mapped. For data sources, please see Chapter 3.

The municipality rankings have been grouped based on the following five sets of rankings: 1-7, 8-14, 15-21, 22-28, and 29-35. The shading on the map corresponds to these groups, but note that the number of municipalities in each group is not always consistent because there are cases where municipalities share the same ranking. Some maps have only three or four shades. Due to rounding, there are cases in which the rankings are different, even though the figures in the table are the same.

It should be noted that a darker shade does not necessarily indicate fault. For example, having more unpreventable deaths in a natural disaster does not imply fault on the part of the municipality in question. However, it suggests that more issues may need to be resolved in that municipality. Similarly, having a large number of elderly people is not a bad thing, but it means that special policies and care have to be put in place. In addition, it would be simplistic for a municipality with a high rate of unmarried people to tell its residents to get married in order to improve its figures. Rather, these figures are intended to serve as a basis for further thinking about the reasons for the current situation.