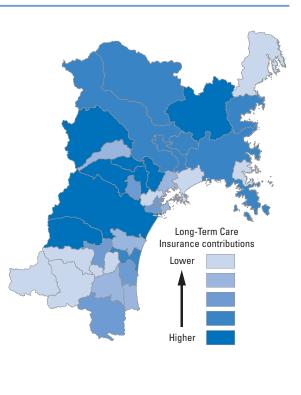

# Reference Materials 1: Municipality Rankings for the SDGs Miyagi Model

In order to visualize the various issues that municipalities in Miyagi Prefecture should address from the perspective of improving human security and achieving a prefecture where "no one is left behind," each municipality has been ranked according to their scores for the Life Indicators (26 indicators), Livelihood Indicators (48 indicators), and Dignity Indicators (25 indicators) and then mapped. For data sources, please see Chapter 3.

The municipality rankings have been grouped based on the following five sets of rankings: 1-7, 8-14, 15-21, 22-28, and 29-35. The shading on the map corresponds to these groups, but note that the number of municipalities in each group is not always consistent because there are cases where municipalities share the same ranking. Some maps have only three or four shades. Due to rounding, there are cases in which the rankings are different, even though the figures in the table are the same.

It should be noted that a darker shade does not necessarily indicate fault. For example, having more unpreventable deaths in a natural disaster does not imply fault on the part of the municipality in question. However, it suggests that more issues may need to be resolved in that municipality. Similarly, having a large number of elderly people is not a bad thing, but it means that special policies and care have to be put in place. In addition, it would be simplistic for a municipality with a high rate of unmarried people to tell its residents to get married in order to improve its figures. Rather, these figures are intended to serve as a basis for further thinking about the reasons for the current situation.