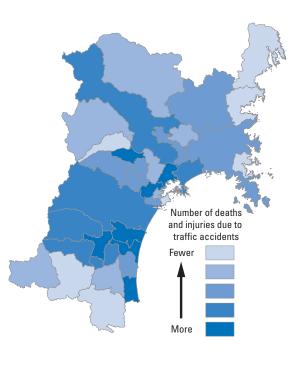

# A13 Number of deaths and injuries due to traffic accidents (average for 2014–2018; per 10,000 population)

| Ranking          | Municipalities      | People |
|------------------|---------------------|--------|
| 1 <sup>st</sup>  | Shichigahama Town   | 12.709 |
| 2 <sup>nd</sup>  | Marumori Town       | 15.179 |
| 3 <sup>rd</sup>  | Onagawa Town        | 16.424 |
| 4 <sup>th</sup>  | Minami-Sanriku Town | 20.428 |
| 5 <sup>th</sup>  | Kesennuma City      | 24.670 |
| 6 <sup>th</sup>  | Shiroishi City      | 26.782 |
| 7 <sup>th</sup>  | Shikama Town        | 26.855 |
| 8 <sup>th</sup>  | Kurihara City       | 28.755 |
| 9 <sup>th</sup>  | Kami Town           | 29.412 |
| 10 <sup>th</sup> | Shichikashuku Town  | 30.898 |
| 11 <sup>th</sup> | Kakuda City         | 32.591 |
| 12 <sup>th</sup> | Shiogama City       | 33.533 |
| 13 <sup>th</sup> | Osato Town          | 34.090 |
| 14 <sup>th</sup> | Wakuya Town         | 34.331 |
| 15 <sup>th</sup> | Tome City           | 38.883 |
| 16 <sup>th</sup> | Watari Town         | 40.250 |
| 17 <sup>th</sup> | Tomiya City         | 40.736 |
| 18 <sup>th</sup> | Taiwa Town          | 41.311 |

| Ranking          | Municipalities          | People  |
|------------------|-------------------------|---------|
| 19 <sup>th</sup> | Ishinomaki City         | 42.380  |
| 20 <sup>th</sup> | Tagajo City             | 44.236  |
| 21 <sup>st</sup> | Misato Town             | 45.025  |
| 22 <sup>nd</sup> | Sendai City             | 45.358  |
| 23 <sup>rd</sup> | Shibata Town            | 46.570  |
| 24 <sup>th</sup> | Zao Town                | 48.770  |
| 25 <sup>th</sup> | Osaki City              | 49.740  |
| 26 <sup>th</sup> | Ogawara Town            | 49.954  |
| 27 <sup>th</sup> | Higashi-Matsushima City | 50.262  |
| 28 <sup>th</sup> | Kawasaki Town           | 51.429  |
| 29 <sup>th</sup> | Matsushima Town         | 52.265  |
| 30 <sup>th</sup> | Iwanuma City            | 53.999  |
| 31 <sup>st</sup> | Yamamoto Town           | 54.507  |
| 32 <sup>nd</sup> | Rifu Town               | 58.764  |
| 33 <sup>rd</sup> | Murata Town             | 64.164  |
| 34 <sup>th</sup> | Natori City             | 65.937  |
| 35 <sup>th</sup> | Ohira Village           | 104.451 |