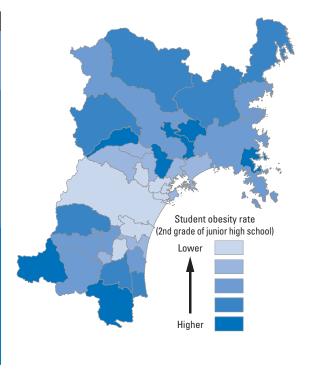

# Reference Materials 1: Municipality Rankings for the SDGs Miyagi Model

In order to visualize the various issues that municipalities in Miyagi Prefecture should address from the perspective of improving human security and achieving a prefecture where "no one is left behind," each municipality has been ranked according to their scores for the Life Indicators (26 indicators), Livelihood Indicators (48 indicators), and Dignity Indicators (25 indicators) and then mapped. For data sources, please see Chapter 3.

The municipality rankings have been grouped based on the following five sets of rankings: 1-7, 8-14, 15-21, 22-28, and 29-35. The shading on the map corresponds to these groups, but note that the number of municipalities in each group is not always consistent because there are cases where municipalities share the same ranking. Some maps have only three or four shades. Due to rounding, there are cases in which the rankings are different, even though the figures in the table are the same.

It should be noted that a darker shade does not necessarily indicate fault. For example, having more unpreventable deaths in a natural disaster does not imply fault on the part of the municipality in question. However, it suggests that more issues may need to be resolved in that municipality. Similarly, having a large number of elderly people is not a bad thing, but it means that special policies and care have to be put in place. In addition, it would be simplistic for a municipality with a high rate of unmarried people to tell its residents to get married in order to improve its figures. Rather, these figures are intended to serve as a basis for further thinking about the reasons for the current situation.