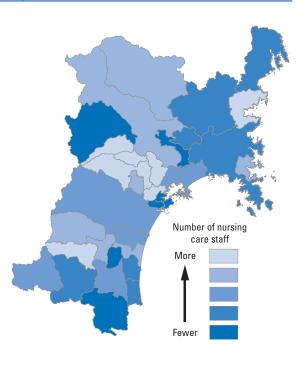

# Reference Materials 1: Municipality Rankings for the SDGs Miyagi Model

In order to visualize the various issues that municipalities in Miyagi Prefecture should address from the perspective of improving human security and achieving a prefecture where "no one is left behind," each municipality has been ranked according to their scores for the Life Indicators (26 indicators), Livelihood Indicators (48 indicators), and Dignity Indicators (25 indicators) and then mapped. For data sources, please see Chapter 3.

The municipality rankings have been grouped based on the following five sets of rankings: 1-7, 8-14, 15-21, 22-28, and 29-35. The shading on the map corresponds to these groups, but note that the number of municipalities in each group is not always consistent because there are cases where municipalities share the same ranking. Some maps have only three or four shades. Due to rounding, there are cases in which the rankings are different, even though the figures in the table are the same.

It should be noted that a darker shade does not necessarily indicate fault. For example, having more unpreventable deaths in a natural disaster does not imply fault on the part of the municipality in question. However, it suggests that more issues may need to be resolved in that municipality. Similarly, having a large number of elderly people is not a bad thing, but it means that special policies and care have to be put in place. In addition, it would be simplistic for a municipality with a high rate of unmarried people to tell its residents to get married in order to improve its figures. Rather, these figures are intended to serve as a basis for further thinking about the reasons for the current situation.