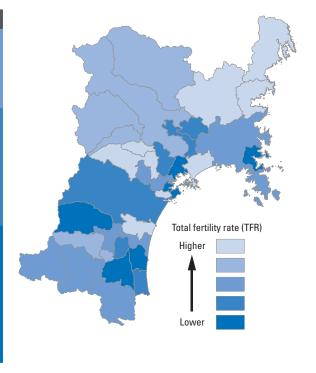

# A3 Total fertility rate (TFR)

| Ranking          | Municipalities          |      |
|------------------|-------------------------|------|
| 1 <sup>st</sup>  | Taiwa Town              | 1.65 |
| 2 <sup>nd</sup>  | Ohira Village           | 1.64 |
| 3 <sup>rd</sup>  | Tagajo City             | 1.57 |
| 4 <sup>th</sup>  | Kesennuma City          | 1.54 |
| 4 <sup>th</sup>  | Minami-Sanriku Town     | 1.54 |
| 6 <sup>th</sup>  | Higashi-Matsushima City | 1.53 |
| 7 <sup>th</sup>  | Natori City             | 1.51 |
| 7 <sup>th</sup>  | Tome City               | 1.51 |
| 9 <sup>th</sup>  | Ogawara Town            | 1.49 |
| 9 <sup>th</sup>  | Zao Town                | 1.49 |
| 11 <sup>th</sup> | Kurihara City           | 1.48 |
| 12 <sup>th</sup> | Osaki City              | 1.46 |
| 12 <sup>th</sup> | Kami Town               | 1.46 |
| 14 <sup>th</sup> | Shikama Town            | 1.44 |
| 15 <sup>th</sup> | Ishinomaki City         | 1.42 |
| 15 <sup>th</sup> | Marumori Town           | 1.42 |
| 17 <sup>th</sup> | Tomiya City             | 1.39 |
| 18 <sup>th</sup> | Rifu Town               | 1.37 |

| Ranking          | Municipalities     |      |
|------------------|--------------------|------|
| 18 <sup>th</sup> | Iwanuma City       | 1.37 |
| 20 <sup>th</sup> | Shiroishi City     | 1.36 |
| 21 <sup>st</sup> | Murata Town        | 1.35 |
| 21 <sup>st</sup> | Shichikashuku Town | 1.35 |
| 23 <sup>rd</sup> | Shibata Town       | 1.33 |
| 24 <sup>th</sup> | Misato Town        | 1.32 |
| 25 <sup>th</sup> | Osato Town         | 1.31 |
| 26 <sup>th</sup> | Sendai City        | 1.30 |
| 27 <sup>th</sup> | Wakuya Town        | 1.29 |
| 27 <sup>th</sup> | Yamamoto Town      | 1.29 |
| 29 <sup>th</sup> | Watari Town        | 1.27 |
| 30 <sup>th</sup> | Shiogama City      | 1.25 |
| 30 <sup>th</sup> | Kakuda City        | 1.25 |
| 32 <sup>nd</sup> | Kawasaki Town      | 1.22 |
| 33 <sup>rd</sup> | Matsushima Town    | 1.17 |
| 33 <sup>rd</sup> | Shichigahama Town  | 1.17 |
| 35 <sup>th</sup> | Onagawa Town       | 0.64 |