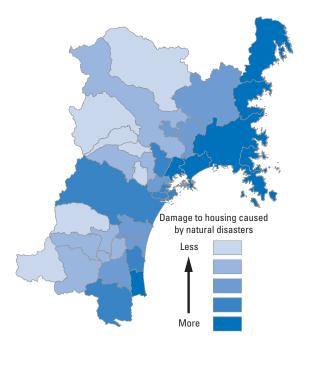

#### A12 Number of deaths and missing persons due to natural disasters (per 1,000 population)

| Ranking          | Municipalities     | People |
|------------------|--------------------|--------|
| 1 <sup>st</sup>  | Ohira Village      | 0.000  |
| 1 <sup>st</sup>  | Shichikashuku Town | 0.000  |
| 1 <sup>st</sup>  | Kawasaki Town      | 0.000  |
| 1 <sup>st</sup>  | Shikama Town       | 0.000  |
| 5 <sup>th</sup>  | Tomiya City        | 0.020  |
| 6 <sup>th</sup>  | Shiroishi City     | 0.028  |
| 7 <sup>th</sup>  | Kakuda City        | 0.033  |
| 8 <sup>th</sup>  | Kami Town          | 0.040  |
| 9 <sup>th</sup>  | Osaki City         | 0.052  |
| 10 <sup>th</sup> | Rifu Town          | 0.056  |
| 11 <sup>th</sup> | Taiwa Town         | 0.074  |
| 12 <sup>th</sup> | Misato Town        | 0.080  |
| 13 <sup>th</sup> | Murata Town        | 0.086  |
| 14 <sup>th</sup> | Osato Town         | 0.116  |
| 15 <sup>th</sup> | Wakuya Town        | 0.117  |
| 16 <sup>th</sup> | Shibata Town       | 0.131  |
| 17 <sup>th</sup> | Zao Town           | 0.158  |
| 18 <sup>th</sup> | Ogawara Town       | 0.170  |

|                  | Tome City               |         |
|------------------|-------------------------|---------|
|                  |                         | 0.180   |
| 20 <sup>th</sup> | Kurihara City           | 0.274   |
| 21 <sup>st</sup> | Matsushima Town         | 0.470   |
| 22 <sup>nd</sup> | Shiogama City           | 0.751   |
| 23 <sup>rd</sup> | Marumori Town           | 0.811   |
| 24 <sup>th</sup> | Sendai City             | 0.922   |
| 25 <sup>th</sup> | Tagajo City             | 3.518   |
| 26 <sup>th</sup> | Shichigahama Town       | 4.096   |
| 27 <sup>th</sup> | Iwanuma City            | 4.247   |
| 28 <sup>th</sup> | Watari Town             | 8.347   |
| 29 <sup>th</sup> | Natori City             | 13.239  |
| 30 <sup>th</sup> | Kesennuma City          | 20.852  |
| 31 <sup>st</sup> | Ishinomaki City         | 26.117  |
| 32 <sup>nd</sup> | Higashi-Matsushima City | 28.111  |
| 33 <sup>rd</sup> | Yamamoto Town           | 51.255  |
| 34 <sup>th</sup> | Minami-Sanriku Town     | 55.566  |
| 35 <sup>th</sup> | Onagawa Town            | 109.842 |