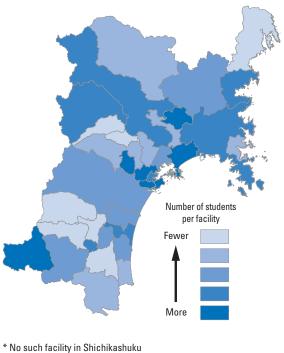

# Reference Materials 1: Municipality Rankings for the SDGs Miyagi Model

In order to visualize the various issues that municipalities in Miyagi Prefecture should address from the perspective of improving human security and achieving a prefecture where "no one is left behind," each municipality has been ranked according to their scores for the Life Indicators (26 indicators), Livelihood Indicators (48 indicators), and Dignity Indicators (25 indicators) and then mapped. For data sources, please see Chapter 3.

The municipality rankings have been grouped based on the following five sets of rankings: 1-7, 8-14, 15-21, 22-28, and 29-35. The shading on the map corresponds to these groups, but note that the number of municipalities in each group is not always consistent because there are cases where municipalities share the same ranking. Some maps have only three or four shades. Due to rounding, there are cases in which the rankings are different, even though the figures in the table are the same.

It should be noted that a darker shade does not necessarily indicate fault. For example, having more unpreventable deaths in a natural disaster does not imply fault on the part of the municipality in question. However, it suggests that more issues may need to be resolved in that municipality. Similarly, having a large number of elderly people is not a bad thing, but it means that special policies and care have to be put in place. In addition, it would be simplistic for a municipality with a high rate of unmarried people to tell its residents to get married in order to improve its figures. Rather, these figures are intended to serve as a basis for further thinking about the reasons for the current situation.