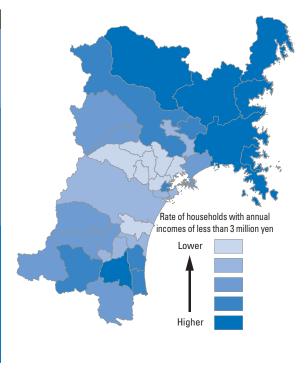

# Reference Materials 1: Municipality Rankings for the SDGs Miyagi Model

In order to visualize the various issues that municipalities in Miyagi Prefecture should address from the perspective of improving human security and achieving a prefecture where "no one is left behind," each municipality has been ranked according to their scores for the Life Indicators (26 indicators), Livelihood Indicators (48 indicators), and Dignity Indicators (25 indicators) and then mapped. For data sources, please see Chapter 3.

The municipality rankings have been grouped based on the following five sets of rankings: 1-7, 8-14, 15-21, 22-28, and 29-35. The shading on the map corresponds to these groups, but note that the number of municipalities in each group is not always consistent because there are cases where municipalities share the same ranking. Some maps have only three or four shades. Due to rounding, there are cases in which the rankings are different, even though the figures in the table are the same.

It should be noted that a darker shade does not necessarily indicate fault. For example, having more unpreventable deaths in a natural disaster does not imply fault on the part of the municipality in question. However, it suggests that more issues may need to be resolved in that municipality. Similarly, having a large number of elderly people is not a bad thing, but it means that special policies and care have to be put in place. In addition, it would be simplistic for a municipality with a high rate of unmarried people to tell its residents to get married in order to improve its figures. Rather, these figures are intended to serve as a basis for further thinking about the reasons for the current situation.