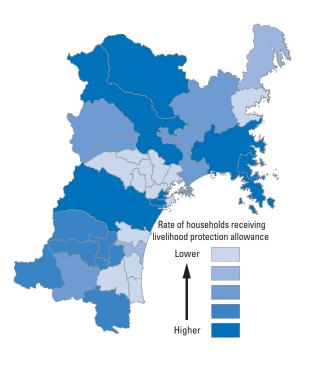

# Reference Materials 1: Municipality Rankings for the SDGs Miyagi Model

In order to visualize the various issues that municipalities in Miyagi Prefecture should address from the perspective of improving human security and achieving a prefecture where "no one is left behind," each municipality has been ranked according to their scores for the Life Indicators (26 indicators), Livelihood Indicators (48 indicators), and Dignity Indicators (25 indicators) and then mapped. For data sources, please see Chapter 3.

The municipality rankings have been grouped based on the following five sets of rankings: 1-7, 8-14, 15-21, 22-28, and 29-35. The shading on the map corresponds to these groups, but note that the number of municipalities in each group is not always consistent because there are cases where municipalities share the same ranking. Some maps have only three or four shades. Due to rounding, there are cases in which the rankings are different, even though the figures in the table are the same.

It should be noted that a darker shade does not necessarily indicate fault. For example, having more unpreventable deaths in a natural disaster does not imply fault on the part of the municipality in question. However, it suggests that more issues may need to be resolved in that municipality. Similarly, having a large number of elderly people is not a bad thing, but it means that special policies and care have to be put in place. In addition, it would be simplistic for a municipality with a high rate of unmarried people to tell its residents to get married in order to improve its figures. Rather, these figures are intended to serve as a basis for further thinking about the reasons for the current situation.