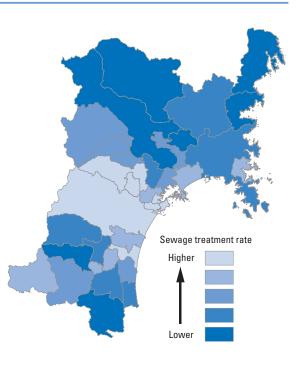

# Reference Materials 1: Municipality Rankings for the SDGs Miyagi Model

In order to visualize the various issues that municipalities in Miyagi Prefecture should address from the perspective of improving human security and achieving a prefecture where "no one is left behind," each municipality has been ranked according to their scores for the Life Indicators (26 indicators), Livelihood Indicators (48 indicators), and Dignity Indicators (25 indicators) and then mapped. For data sources, please see Chapter 3.

The municipality rankings have been grouped based on the following five sets of rankings: 1-7, 8-14, 15-21, 22-28, and 29-35. The shading on the map corresponds to these groups, but note that the number of municipalities in each group is not always consistent because there are cases where municipalities share the same ranking. Some maps have only three or four shades. Due to rounding, there are cases in which the rankings are different, even though the figures in the table are the same.

It should be noted that a darker shade does not necessarily indicate fault. For example, having more unpreventable deaths in a natural disaster does not imply fault on the part of the municipality in question. However, it suggests that more issues may need to be resolved in that municipality. Similarly, having a large number of elderly people is not a bad thing, but it means that special policies and care have to be put in place. In addition, it would be simplistic for a municipality with a high rate of unmarried people to tell its residents to get married in order to improve its figures. Rather, these figures are intended to serve as a basis for further thinking about the reasons for the current situation.