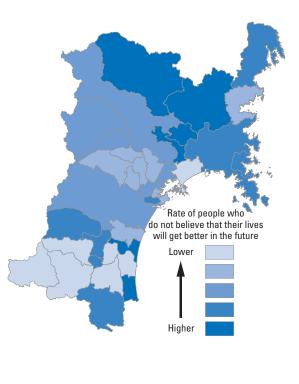

--------|------|
| 19 <sup>th</sup> | Osaki City      | 18.8 |
| 20 <sup>th</sup> | Shikama Town    | 20.0 |
| 20 <sup>th</sup> | Kami Town       | 20.0 |
| 22 <sup>nd</sup> | Kesennuma City  | 20.9 |
| 23 <sup>rd</sup> | Ishinomaki City | 21.3 |
| 23 <sup>rd</sup> | Onagawa Town    | 21.3 |
| 25 <sup>th</sup> | Marumori Town   | 25.9 |
| 26 <sup>th</sup> | Tagajo City     | 26.4 |
| 27 <sup>th</sup> | Ogawara Town    | 26.7 |
| 27 <sup>th</sup> | Murata Town     | 26.7 |
| 27 <sup>th</sup> | Kawasaki Town   | 26.7 |
| 30 <sup>th</sup> | Tome City       | 27.5 |
| 31 <sup>st</sup> | Iwanuma City    | 27.6 |
| 32 <sup>nd</sup> | Kurihara City   | 28.3 |
| 33 <sup>rd</sup> | Wakuya Town     | 31.2 |
| 33 <sup>rd</sup> | Misato Town     | 31.2 |
| 35 <sup>th</sup> | Yamamoto Town   | 41.2 |