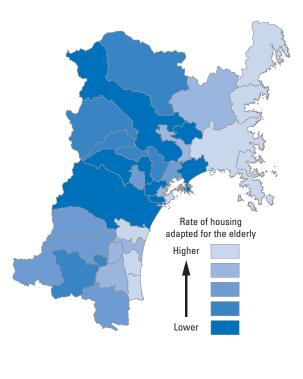

# Reference Materials 1: Municipality Rankings for the SDGs Miyagi Model

In order to visualize the various issues that municipalities in Miyagi Prefecture should address from the perspective of improving human security and achieving a prefecture where "no one is left behind," each municipality has been ranked according to their scores for the Life Indicators (26 indicators), Livelihood Indicators (48 indicators), and Dignity Indicators (25 indicators) and then mapped. For data sources, please see Chapter 3.

The municipality rankings have been grouped based on the following five sets of rankings: 1-7, 8-14, 15-21, 22-28, and 29-35. The shading on the map corresponds to these groups, but note that the number of municipalities in each group is not always consistent because there are cases where municipalities share the same ranking. Some maps have only three or four shades. Due to rounding, there are cases in which the rankings are different, even though the figures in the table are the same.

It should be noted that a darker shade does not necessarily indicate fault. For example, having more unpreventable deaths in a natural disaster does not imply fault on the part of the municipality in question. However, it suggests that more issues may need to be resolved in that municipality. Similarly, having a large number of elderly people is not a bad thing, but it means that special policies and care have to be put in place. In addition, it would be simplistic for a municipality with a high rate of unmarried people to tell its residents to get married in order to improve its figures. Rather, these figures are intended to serve as a basis for further thinking about the reasons for the current situation.