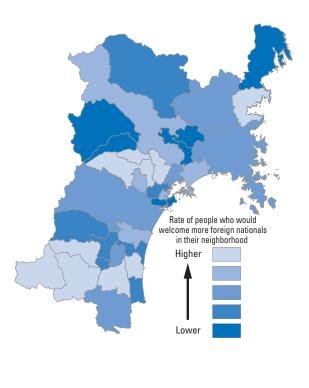

| 26.5  |
| 20 <sup>th</sup> | Marumori Town     | 25.9  |
| 21 <sup>st</sup> | Shibata Town      | 24.3  |
| 22 <sup>nd</sup> | Rifu Town         | 24.0  |
| 23 <sup>rd</sup> | Yamamoto Town     | 23.5  |
| 24 <sup>th</sup> | Kawasaki Town     | 22.2  |
| 24 <sup>th</sup> | Ogawara Town      | 22.2  |
| 24 <sup>th</sup> | Murata Town       | 22.2  |
| 27 <sup>th</sup> | Iwanuma City      | 21.1  |
| 28 <sup>th</sup> | Kurihara City     | 20.0  |
| 29 <sup>th</sup> | Kesennuma City    | 18.6  |
| 30 <sup>th</sup> | Tagajo City       | 17.0  |
| 31 <sup>st</sup> | Kami Town         | 16.0  |
| 31 <sup>st</sup> | Shikama Town      | 16.0  |
| 33 <sup>rd</sup> | Wakuya Town       | 12.5  |
| 33 <sup>rd</sup> | Misato Town       | 12.5  |
| 35 <sup>th</sup> | Shichigahama Town | 12.0  |



#### K1 Rate of people who are not satisfied with their own lives (questionnaire survey)

| Ranking                 | Municipalities     | %   |
|-------------------------|--------------------|-----|
| 1 <sup>st</sup>         | Kakuda City        | 0.0 |
| 1 <sup>st</sup>         | Shichigahama Town  | 0.0 |
| 3 <sup>rd</sup>         | Watari Town        | 3.8 |
| 3 <sup>rd</sup>         | Shiroishi City     | 3.8 |
| 3 <sup>rd</sup>         | Zao Town           | 3.8 |
| 3 <sup>rd</sup>         | Shichikashuku Town | 3.8 |
| 7 <sup>th</sup>         | Tomiya City        | 3.9 |
| 8 <sup>th</sup>         | Shikama Town       | 4.0 |
| 8 <sup>th</sup>         | Kami Town          | 4.0 |
| 10 <sup>th</sup>        | Kesennuma City     | 4.7 |
| <b>11</b> <sup>th</sup> | Taiwa Town         |