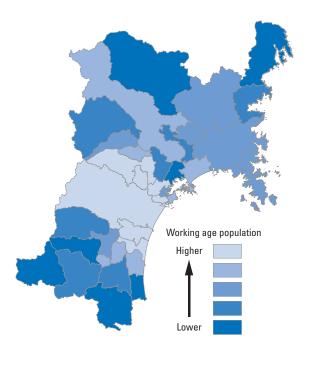

# A5 Working age population (aged 15-64)

| Ranking          | Municipalities          | %      |
|------------------|-------------------------|--------|
| 1 <sup>st</sup>  | Sendai City             | 64.983 |
| 2 <sup>nd</sup>  | Rifu Town               | 64.009 |
| 3 <sup>rd</sup>  | Tagajo City             | 63.829 |
| 4 <sup>th</sup>  | Tomiya City             | 63.637 |
| 5 <sup>th</sup>  | Natori City             | 63.462 |
| 6 <sup>th</sup>  | Taiwa Town              | 63.253 |
| 7 <sup>th</sup>  | Iwanuma City            | 62.077 |
| 8 <sup>th</sup>  | Shibata Town            | 61.932 |
| 9 <sup>th</sup>  | Shichigahama Town       | 61.227 |
| 10 <sup>th</sup> | Ogawara Town            | 60.912 |
| 11 <sup>th</sup> | Higashi-Matsushima City | 60.141 |
| 12 <sup>th</sup> | Osaki City              | 60.085 |
| 13 <sup>th</sup> | Watari Town             | 59.437 |
| 14 <sup>th</sup> | Ohira Village           | 58.413 |
| 15 <sup>th</sup> | Murata Town             | 58.287 |
| 16 <sup>th</sup> | Ishinomaki City         | 58.161 |
| 17 <sup>th</sup> | Shiogama City           | 57.995 |
| 18 <sup>th</sup> | Onagawa Town            | 57.682 |

| 19 <sup>th</sup> Tome City 20 <sup>th</sup> Shikama Town 21 <sup>st</sup> Wakuya Town | 57.115<br>57.088<br>57.049<br>57.033 |
|---------------------------------------------------------------------------------------|--------------------------------------|
|                                                                                       | 57.049                               |
| 21 <sup>st</sup> Wakuya Town                                                          |                                      |
|                                                                                       | 57.033                               |
| 22 <sup>nd</sup> Shiroishi City                                                       |                                      |
| 23 <sup>rd</sup> Misato Town                                                          | 56.905                               |
| 24 <sup>th</sup> Kakuda City                                                          | 56.811                               |
| 25 <sup>th</sup> Kawasaki Town                                                        | 56.568                               |
| 26 <sup>th</sup> Minami-Sanriku Town                                                  | 56.234                               |
| 27 <sup>th</sup> Osato Town                                                           | 55.795                               |
| 28 <sup>th</sup> Kami Town                                                            | 55.619                               |
| 29 <sup>th</sup> Zao Town                                                             | 55.389                               |
| 30 <sup>th</sup> Matsushima Town                                                      | 55.199                               |
| 31 <sup>st</sup> Kesennuma City                                                       | 54.629                               |
| 32 <sup>nd</sup> Yamamoto Town                                                        | 54.076                               |
| 33 <sup>rd</sup> Kurihara City                                                        | 53.301                               |
| 34 <sup>th</sup> Marumori Town                                                        | 52.779                               |
| 35 <sup>th</sup> Shichikashuku Town                                                   | 47.023                               |