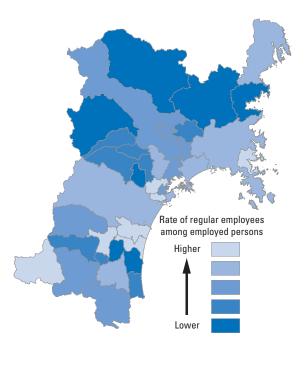

# Reference Materials 1: Municipality Rankings for the SDGs Miyagi Model

In order to visualize the various issues that municipalities in Miyagi Prefecture should address from the perspective of improving human security and achieving a prefecture where "no one is left behind," each municipality has been ranked according to their scores for the Life Indicators (26 indicators), Livelihood Indicators (48 indicators), and Dignity Indicators (25 indicators) and then mapped. For data sources, please see Chapter 3.

The municipality rankings have been grouped based on the following five sets of rankings: 1-7, 8-14, 15-21, 22-28, and 29-35. The shading on the map corresponds to these groups, but note that the number of municipalities in each group is not always consistent because there are cases where municipalities share the same ranking. Some maps have only three or four shades. Due to rounding, there are cases in which the rankings are different, even though the figures in the table are the same.

It should be noted that a darker shade does not necessarily indicate fault. For example, having more unpreventable deaths in a natural disaster does not imply fault on the part of the municipality in question. However, it suggests that more issues may need to be resolved in that municipality. Similarly, having a large number of elderly people is not a bad thing, but it means that special policies and care have to be put in place. In addition, it would be simplistic for a municipality with a high rate of unmarried people to tell its residents to get married in order to improve its figures. Rather, these figures are intended to serve as a basis for further thinking about the reasons for the current situation.