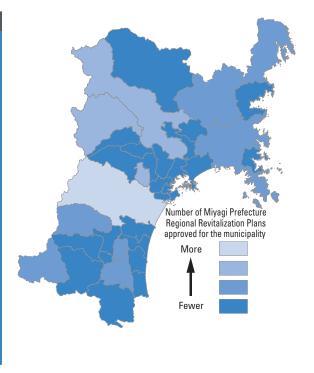

# Reference Materials 1: Municipality Rankings for the SDGs Miyagi Model

In order to visualize the various issues that municipalities in Miyagi Prefecture should address from the perspective of improving human security and achieving a prefecture where "no one is left behind," each municipality has been ranked according to their scores for the Life Indicators (26 indicators), Livelihood Indicators (48 indicators), and Dignity Indicators (25 indicators) and then mapped. For data sources, please see Chapter 3.

The municipality rankings have been grouped based on the following five sets of rankings: 1-7, 8-14, 15-21, 22-28, and 29-35. The shading on the map corresponds to these groups, but note that the number of municipalities in each group is not always consistent because there are cases where municipalities share the same ranking. Some maps have only three or four shades. Due to rounding, there are cases in which the rankings are different, even though the figures in the table are the same.

It should be noted that a darker shade does not necessarily indicate fault. For example, having more unpreventable deaths in a natural disaster does not imply fault on the part of the municipality in question. However, it suggests that more issues may need to be resolved in that municipality. Similarly, having a large number of elderly people is not a bad thing, but it means that special policies and care have to be put in place. In addition, it would be simplistic for a municipality with a high rate of unmarried people to tell its residents to get married in order to improve its figures. Rather, these figures are intended to serve as a basis for further thinking about the reasons for the current situation.