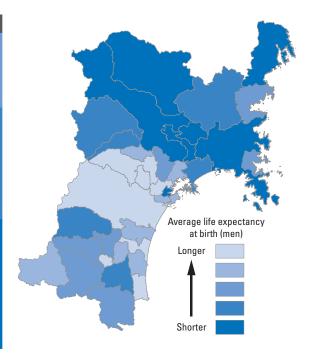

#### A1 Average life expectancy at birth (men)

| Ranking          | Municipalities     | Years |
|------------------|--------------------|-------|
| 1 <sup>st</sup>  | Rifu Town          | 81.8  |
| 2 <sup>nd</sup>  | Sendai City        | 81.7  |
| 3 <sup>rd</sup>  | Iwanuma City       | 81.6  |
| 4 <sup>th</sup>  | Tomiya City        | 81.5  |
| 4 <sup>th</sup>  | Yamamoto Town      | 81.5  |
| 6 <sup>th</sup>  | Taiwa Town         | 81.4  |
| 7 <sup>th</sup>  | Ogawara Town       | 81.3  |
| 8 <sup>th</sup>  | Tagajo City        | 81.2  |
| 8 <sup>th</sup>  | Shibata Town       | 81.2  |
| 10 <sup>th</sup> | Natori City        | 81.1  |
| 10 <sup>th</sup> | Shichigahama Town  | 81.1  |
| 10 <sup>th</sup> | Ohira Village      | 81.1  |
| 13 <sup>th</sup> | Shichikashuku Town | 81.0  |
| 13 <sup>th</sup> | Watari Town        | 81.0  |
| 13 <sup>th</sup> | Matsushima Town    | 81.0  |
| 16 <sup>th</sup> | Murata Town        | 80.9  |
| 16 <sup>th</sup> | Marumori Town      | 80.9  |
| 18 <sup>th</sup> | Zao Town           | 80.8  |

| Ranking          | Municipalities          | Years |
|------------------|-------------------------|-------|
| 19 <sup>th</sup> | Shiroishi City          | 80.7  |
| 19 <sup>th</sup> | Osato Town              | 80.7  |
| 19 <sup>th</sup> | Onagawa Town            | 80.7  |
| 19 <sup>th</sup> | Minami-Sanriku Town     | 80.7  |
| 23 <sup>rd</sup> | Tome City               | 80.6  |
| 23 <sup>rd</sup> | Higashi-Matsushima City | 80.6  |
| 23 <sup>rd</sup> | Kawasaki Town           | 80.6  |
| 26 <sup>th</sup> | Kakuda City             | 80.5  |
| 26 <sup>th</sup> | Shikama Town            | 80.5  |
| 26 <sup>th</sup> | Kami Town               | 80.5  |
| 29 <sup>th</sup> | Kurihara City           | 80.4  |
| 29 <sup>th</sup> | Misato Town             | 80.4  |
| 31 <sup>st</sup> | Ishinomaki City         | 80.3  |
| 32 <sup>nd</sup> | Shiogama City           | 80.2  |
| 32 <sup>nd</sup> | Osaki City              | 80.2  |
| 34 <sup>th</sup> | Wakuya Town             | 80.1  |
| 35 <sup>th</sup> | Kesennuma City          | 80.0  |