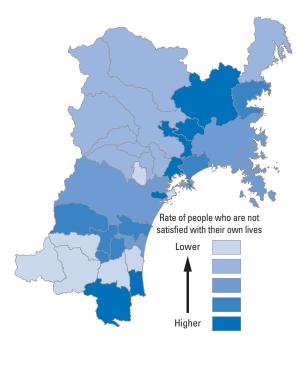

t</sup> | Sendai City             | 6.6  |
| 22 <sup>nd</sup> | Natori City             | 7.1  |
| 23 <sup>rd</sup> | Higashi-Matsushima City | 7.3  |
| 24 <sup>th</sup> | Minami-Sanriku Town     | 8.0  |
| 25 <sup>th</sup> | Shibata Town            | 8.1  |
| 26 <sup>th</sup> | Ogawara Town            | 8.9  |
| 26 <sup>th</sup> | Murata Town             | 8.9  |
| 26 <sup>th</sup> | Kawasaki Town           | 8.9  |
| 29 <sup>th</sup> | Tagajo City             | 9.4  |
| 29 <sup>th</sup> | Wakuya Town             | 9.4  |
| 29 <sup>th</sup> | Misato Town             | 9.4  |
| 32 <sup>nd</sup> | Marumori Town           | 11.1 |
| 33 <sup>rd</sup> | Tome City               | 11.7 |
| 34 <sup>th</sup> | Yamamoto Town           | 11.8 |
| 35 <sup>th</sup> | Matsushima Town         | 17.9 |



# K2 Rate of people who do not believe that their lives will get better in the future (questionnaire survey)

| Ranking          | Municipalities          | %    |
|------------------|-------------------------|------|
| 1 <sup>st</sup>  | Watari Town             | 9.6  |
| 2 <sup>nd</sup>  | Shibata Town            | 10.8 |
| 3 <sup>rd</sup>  | Shiroishi City          | 11.5 |
| 3 <sup>rd</sup>  | Zao Town                | 11.5 |
| 3 <sup>rd</sup>  | Shichikashuku Town      | 11.5 |
| 6 <sup>th</sup>  | Higashi-Matsushima City | 12.2 |
| 7 <sup>th</sup>  | Kakuda City             | 12.5 |
| 8 <sup>th</sup>  | Shiogama City           | 12.8 |
| 9 <sup>th</sup>  | Natori City             | 13.1 |
| 10 <sup>th</sup> | Taiwa Town              | 14.3 |
| 10 <sup>th</sup> | Osato Town