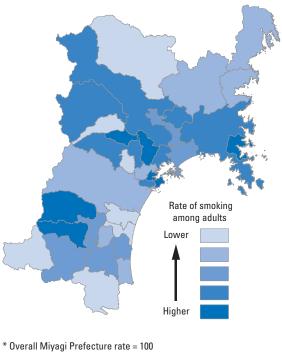

#### B11 Rate of smoking among adults (taking the whole of prefecture as 100)

| Ranking          | Municipalities      | Rate  |
|------------------|---------------------|-------|
| 1 <sup>st</sup>  | Shichikashuku Town  | 67.5  |
| 2 <sup>nd</sup>  | Shikama Town        | 84.4  |
| 3 <sup>rd</sup>  | Marumori Town       | 88.3  |
| 4 <sup>th</sup>  | Iwanuma City        | 91.5  |
| 5 <sup>th</sup>  | Tomiya City         | 91.6  |
| 6 <sup>th</sup>  | Kurihara City       | 91.9  |
| 7 <sup>th</sup>  | Natori City         | 94.4  |
| 8 <sup>th</sup>  | Sendai City         | 95.2  |
| 9 <sup>th</sup>  | Yamamoto Town       | 96.4  |
| 10 <sup>th</sup> | Minami-Sanriku Town | 96.6  |
| 11 <sup>th</sup> | Kesennuma City      | 96.9  |
| 12 <sup>th</sup> | Tome City           | 97.3  |
| 13 <sup>th</sup> | Rifu Town           | 97.7  |
| 14 <sup>th</sup> | Shibata Town        | 99.4  |
| 15 <sup>th</sup> | Watari Town         | 99.5  |
| 16 <sup>th</sup> | Kakuda City         | 99.9  |
| 17 <sup>th</sup> | Misato Town         | 102.6 |
| 18 <sup>th</sup> | Murata Town         | 105.4 |

| Ranking          | Municipalities          | Rate  |
|------------------|-------------------------|-------|
| 19 <sup>th</sup> | Higashi-Matsushima City | 105.7 |
| 20 <sup>th</sup> | Shiroishi City          | 106.5 |
| 21 <sup>st</sup> | Ogawara Town            | 106.8 |
| 22 <sup>nd</sup> | Osaki City              | 107.3 |
| 23 <sup>rd</sup> | Matsushima Town         | 107.8 |
| 24 <sup>th</sup> | Kami Town               | 108.7 |
| 25 <sup>th</sup> | Taiwa Town              | 108.9 |
| 26 <sup>th</sup> | Wakuya Town             | 109.2 |
| 27 <sup>th</sup> | Tagajo City             | 112.1 |
| 28 <sup>th</sup> | Ishinomaki City         | 113.1 |
| 29 <sup>th</sup> | Shichigahama Town       | 113.3 |
| 30 <sup>th</sup> | Zao Town                | 114.1 |
| 31 <sup>st</sup> | Onagawa Town            | 114.5 |
| 32 <sup>nd</sup> | Shiogama City           | 114.9 |
| 33 <sup>rd</sup> | Ohira Village           | 115.5 |
| 34 <sup>th</sup> | Osato Town              | 117.8 |
| 35 <sup>th</sup> | Kawasaki Town           | 121.2 |