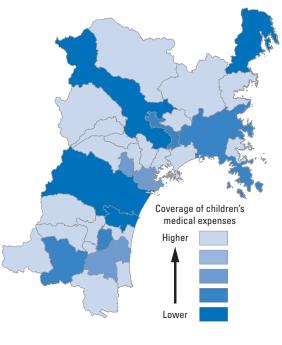

#### **B8** Coverage of children's medical expenses

| Ranking         | Municipalities          | Index |
|-----------------|-------------------------|-------|
| 1 <sup>st</sup> | Wakuya Town             | 100   |
| 1 <sup>st</sup> | Ohira Village           | 100   |
| 1 <sup>st</sup> | Marumori Town           | 100   |
| 1 <sup>st</sup> | Zao Town                | 100   |
| 1 <sup>st</sup> | Murata Town             | 100   |
| <b>1</b> st     | Ogawara Town            | 100   |
| 1 <sup>st</sup> | Osato Town              | 100   |
| 1 <sup>st</sup> | Kurihara City           | 100   |
| 1 <sup>st</sup> | Matsushima Town         | 100   |
| 1 <sup>st</sup> | Iwanuma City            | 100   |
| 1 <sup>st</sup> | Tome City               | 100   |
| 1 <sup>st</sup> | Higashi-Matsushima City | 100   |
| 1 <sup>st</sup> | Shichikashuku Town      | 100   |
| 1 <sup>st</sup> | Taiwa Town              | 100   |
| 1 <sup>st</sup> | Yamamoto Town           | 100   |
| 1 <sup>st</sup> | Kawasaki Town           | 100   |
| 1 <sup>st</sup> | Kami Town               | 100   |
| 1 <sup>st</sup> | Onagawa Town            | 100   |
|                 |                         |       |

| Ranking          | Municipalities      | Index |
|------------------|---------------------|-------|
| 1 <sup>st</sup>  | Shikama Town        | 100   |
| <b>1</b> st      | Minami-Sanriku Town | 100   |
| 21 <sup>st</sup> | Rifu Town           | 75    |
| 21 <sup>st</sup> | Kakuda City         | 75    |
| 21 <sup>st</sup> | Shiogama City       | 75    |
| 21 <sup>st</sup> | Tagajo City         | 75    |
| 21 <sup>st</sup> | Tomiya City         | 75    |
| 21 <sup>st</sup> | Watari Town         | 75    |
| 21 <sup>st</sup> | Shichigahama Town   | 75    |
| 28 <sup>th</sup> | Shiroishi City      | 50    |
| 28 <sup>th</sup> | Shibata Town        | 50    |
| 28 <sup>th</sup> | Misato Town         | 50    |
| 28 <sup>th</sup> | Ishinomaki City     | 50    |
| 32 <sup>nd</sup> | Osaki City          | 25    |
| 32 <sup>nd</sup> | Kesennuma City      | 25    |
| 32 <sup>nd</sup> | Sendai City         | 25    |
| 32 <sup>nd</sup> | Natori City         | 25    |

 $<sup>\</sup>ensuremath{^{*}}$  Degree to which the criteria set by the Indicator Team are met.