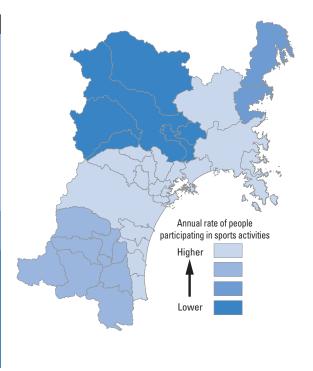

#### **B12** Annual rate of people participating in sports activities (by zone)

| Ranking         | Municipalities          | %    |
|-----------------|-------------------------|------|
| 1 <sup>st</sup> | Sendai City             | 29.7 |
| 2 <sup>nd</sup> | Tome City               | 28.9 |
| 3 <sup>rd</sup> | Higashi-Matsushima City | 28.0 |
| 3 <sup>rd</sup> | Ishinomaki City         | 28.0 |
| 3 <sup>rd</sup> | Onagawa Town            | 28.0 |
| 6 <sup>th</sup> | Iwanuma City            | 27.6 |
| 6 <sup>th</sup> | Tomiya City             | 27.6 |
| 6 <sup>th</sup> | Natori City             | 27.6 |
| 6 <sup>th</sup> | Yamamoto Town           | 27.6 |
| 6 <sup>th</sup> | Rifu Town               | 27.6 |
| 6 <sup>th</sup> | Watari Town             | 27.6 |
| 6 <sup>th</sup> | Matsushima Town         | 27.6 |
| 6 <sup>th</sup> | Taiwa Town              | 27.6 |
| 6 <sup>th</sup> | Tagajo City             | 27.6 |
| 6 <sup>th</sup> | Shichigahama Town       | 27.6 |
| 6 <sup>th</sup> | Shiogama City           | 27.6 |
| 6 <sup>th</sup> | Ohira Village           | 27.6 |
| 6 <sup>th</sup> | Osato Town              | 27.6 |
|                 |                         |      |