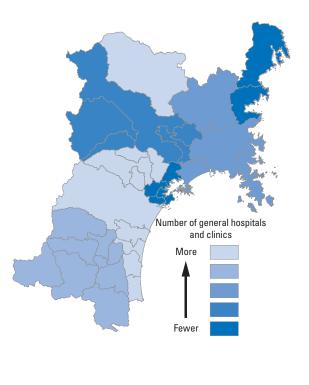

#### **B2** Number of general hospitals and clinics (per 1,000 population)

| Ranking                 | Municipalities     | _     |
|-------------------------|--------------------|-------|
| 1 <sup>st</sup>         | Tomiya City        | 1.227 |
| <b>1</b> st             | Osato Town         | 1.227 |
| 1 <sup>st</sup>         | Ohira Village      | 1.227 |
| 1 <sup>st</sup>         | Taiwa Town         | 1.227 |
| 5 <sup>th</sup>         | Sendai City        | 0.894 |
| 6 <sup>th</sup>         | Kurihara City      | 0.842 |
| 7 <sup>th</sup>         | Natori City        | 0.733 |
| 7 <sup>th</sup>         | Iwanuma City       | 0.733 |
| 7 <sup>th</sup>         | Yamamoto Town      | 0.733 |
| 7 <sup>th</sup>         | Watari Town        | 0.733 |
| 11 <sup>th</sup>        | Shichikashuku Town | 0.722 |
| 11 <sup>th</sup>        | Ogawara Town       | 0.722 |
| 11 <sup>th</sup>        | Zao Town           | 0.722 |
| 11 <sup>th</sup>        | Marumori Town      | 0.722 |
| 11 <sup>th</sup>        | Kawasaki Town      | 0.722 |
| 11 <sup>th</sup>        | Murata Town        | 0.722 |
| 11 <sup>th</sup>        | Kakuda City        | 0.722 |
| <b>11</b> <sup>th</sup> | Shiroishi City     | 0.722 |

| Ranking          | Municipalities          | _     |
|------------------|-------------------------|-------|
| 11 <sup>th</sup> | Shibata Town            | 0.722 |
| 20 <sup>th</sup> | Tome City               | 0.709 |
| 21 <sup>st</sup> | Higashi-Matsushima City | 0.700 |
| 21 <sup>st</sup> | Ishinomaki City         | 0.700 |
| 21 <sup>st</sup> | Onagawa Town            | 0.700 |
| 24 <sup>th</sup> | Misato Town             | 0.689 |
| 24 <sup>th</sup> | Wakuya Town             | 0.689 |
| 24 <sup>th</sup> | Osaki City              | 0.689 |
| 24 <sup>th</sup> | Kami Town               | 0.689 |
| 24 <sup>th</sup> | Shikama Town            | 0.689 |
| 29 <sup>th</sup> | Matsushima Town         | 0.619 |
| 29 <sup>th</sup> | Rifu Town               | 0.619 |
| 29 <sup>th</sup> | Shiogama City           | 0.619 |
| 29 <sup>th</sup> | Tagajo City             | 0.619 |
| 29 <sup>th</sup> | Shichigahama Town       | 0.619 |
| 34 <sup>th</sup> | Minami-Sanriku Town     | 0.597 |
| 34 <sup>th</sup> | Kesennuma City          | 0.597 |