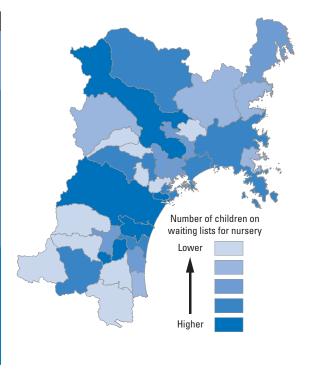

# Reference Materials 1: Municipality Rankings for the SDGs Miyagi Model

In order to visualize the various issues that municipalities in Miyagi Prefecture should address from the perspective of improving human security and achieving a prefecture where "no one is left behind," each municipality has been ranked according to their scores for the Life Indicators (26 indicators), Livelihood Indicators (48 indicators), and Dignity Indicators (25 indicators) and then mapped. For data sources, please see Chapter 3.

The municipality rankings have been grouped based on the following five sets of rankings: 1-7, 8-14, 15-21, 22-28, and 29-35. The shading on the map corresponds to these groups, but note that the number of municipalities in each group is not always consistent because there are cases where municipalities share the same ranking. Some maps have only three or four shades. Due to rounding, there are cases in which the rankings are different, even though the figures in the table are the same.

It should be noted that a darker shade does not necessarily indicate fault. For example, having more unpreventable deaths in a natural disaster does not imply fault on the part of the municipality in question. However, it suggests that more issues may need to be resolved in that municipality. Similarly, having a large number of elderly people is not a bad thing, but it means that special policies and care have to be put in place. In addition, it would be simplistic for a municipality with a high rate of unmarried people to tell its residents to get married in order to improve its figures. Rather, these figures are intended to serve as a basis for further thinking about the reasons for the current situation.