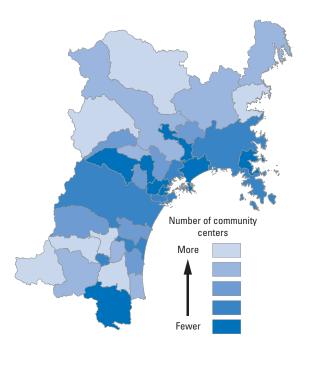

# Reference Materials 1: Municipality Rankings for the SDGs Miyagi Model

In order to visualize the various issues that municipalities in Miyagi Prefecture should address from the perspective of improving human security and achieving a prefecture where "no one is left behind," each municipality has been ranked according to their scores for the Life Indicators (26 indicators), Livelihood Indicators (48 indicators), and Dignity Indicators (25 indicators) and then mapped. For data sources, please see Chapter 3.

The municipality rankings have been grouped based on the following five sets of rankings: 1-7, 8-14, 15-21, 22-28, and 29-35. The shading on the map corresponds to these groups, but note that the number of municipalities in each group is not always consistent because there are cases where municipalities share the same ranking. Some maps have only three or four shades. Due to rounding, there are cases in which the rankings are different, even though the figures in the table are the same.

It should be noted that a darker shade does not necessarily indicate fault. For example, having more unpreventable deaths in a natural disaster does not imply fault on the part of the municipality in question. However, it suggests that more issues may need to be resolved in that municipality. Similarly, having a large number of elderly people is not a bad thing, but it means that special policies and care have to be put in place. In addition, it would be simplistic for a municipality with a high rate of unmarried people to tell its residents to get married in order to improve its figures. Rather, these figures are intended to serve as a basis for further thinking about the reasons for the current situation.