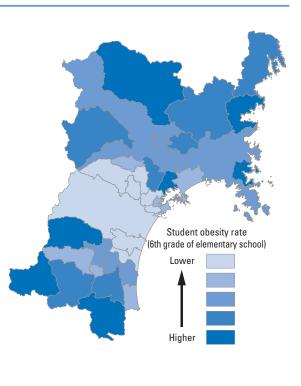

# Reference Materials 1: Municipality Rankings for the SDGs Miyagi Model

In order to visualize the various issues that municipalities in Miyagi Prefecture should address from the perspective of improving human security and achieving a prefecture where "no one is left behind," each municipality has been ranked according to their scores for the Life Indicators (26 indicators), Livelihood Indicators (48 indicators), and Dignity Indicators (25 indicators) and then mapped. For data sources, please see Chapter 3.

The municipality rankings have been grouped based on the following five sets of rankings: 1-7, 8-14, 15-21, 22-28, and 29-35. The shading on the map corresponds to these groups, but note that the number of municipalities in each group is not always consistent because there are cases where municipalities share the same ranking. Some maps have only three or four shades. Due to rounding, there are cases in which the rankings are different, even though the figures in the table are the same.

It should be noted that a darker shade does not necessarily indicate fault. For example, having more unpreventable deaths in a natural disaster does not imply fault on the part of the municipality in question. However, it suggests that more issues may need to be resolved in that municipality. Similarly, having a large number of elderly people is not a bad thing, but it means that special policies and care have to be put in place. In addition, it would be simplistic for a municipality with a high rate of unmarried people to tell its residents to get married in order to improve its figures. Rather, these figures are intended to serve as a basis for further thinking about the reasons for the current situation.