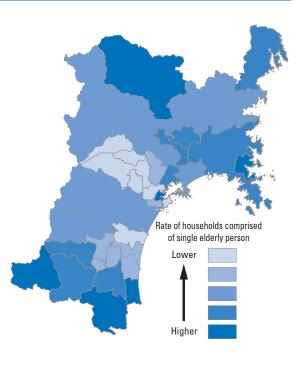

# A9 Rate of households comprised of single elderly person (aged 65 and over)

| Ranking          | Municipalities          | %   |
|------------------|-------------------------|-----|
| 1 <sup>st</sup>  | Tomiya City             | 4.5 |
| 2 <sup>nd</sup>  | Rifu Town               | 5.7 |
| 3 <sup>rd</sup>  | Ohira Village           | 6.1 |
| 4 <sup>th</sup>  | Taiwa Town              | 6.5 |
| 4 <sup>th</sup>  | Natori City             | 6.5 |
| 4 <sup>th</sup>  | Shikama Town            | 6.5 |
| 7 <sup>th</sup>  | Shichigahama Town       | 7.1 |
| 8 <sup>th</sup>  | Iwanuma City            | 7.2 |
| 9 <sup>th</sup>  | Shibata Town            | 7.3 |
| 10 <sup>th</sup> | Tagajo City             | 7.7 |
| 10 <sup>th</sup> | Watari Town             | 7.7 |
| 12 <sup>th</sup> | Osato Town              | 8.1 |
| 13 <sup>th</sup> | Murata Town             | 8.2 |
| 14 <sup>th</sup> | Ogawara Town            | 8.6 |
| 15 <sup>th</sup> | Higashi-Matsushima City | 8.7 |
| 16 <sup>th</sup> | Tome City               | 8.9 |
| 17 <sup>th</sup> | Sendai City             | 9.0 |
| 17 <sup>th</sup> | Kawasaki Town           | 9.0 |

| Ranking          | Municipalities      | %    |
|------------------|---------------------|------|
| 19 <sup>th</sup> | Osaki City          | 9.1  |
| 20 <sup>th</sup> | Minami-Sanriku Town | 9.2  |
| 21 <sup>st</sup> | Kami Town           | 9.3  |
| 22 <sup>nd</sup> | Kakuda City         | 9.5  |
| 23 <sup>rd</sup> | Zao Town            | 9.7  |
| 24 <sup>th</sup> | Misato Town         | 10.0 |
| 25 <sup>th</sup> | Shiroishi City      | 10.1 |
| 26 <sup>th</sup> | Wakuya Town         | 10.8 |
| 27 <sup>th</sup> | Ishinomaki City     | 11.0 |
| 28 <sup>th</sup> | Kesennuma City      | 11.2 |
| 28 <sup>th</sup> | Matsushima Town     | 11.2 |
| 30 <sup>th</sup> | Kurihara City       | 11.4 |
| 31 <sup>st</sup> | Marumori Town       | 11.8 |
| 32 <sup>nd</sup> | Shiogama City       | 12.1 |
| 33 <sup>rd</sup> | Yamamoto Town       | 12.4 |
| 34 <sup>th</sup> | Onagawa Town        | 13.2 |
| 35 <sup>th</sup> | Shichikashuku Town  | 22.5 |