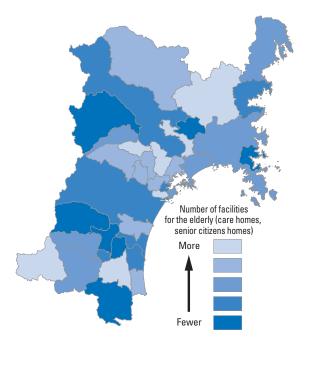

# Reference Materials 1: Municipality Rankings for the SDGs Miyagi Model

In order to visualize the various issues that municipalities in Miyagi Prefecture should address from the perspective of improving human security and achieving a prefecture where "no one is left behind," each municipality has been ranked according to their scores for the Life Indicators (26 indicators), Livelihood Indicators (48 indicators), and Dignity Indicators (25 indicators) and then mapped. For data sources, please see Chapter 3.

The municipality rankings have been grouped based on the following five sets of rankings: 1-7, 8-14, 15-21, 22-28, and 29-35. The shading on the map corresponds to these groups, but note that the number of municipalities in each group is not always consistent because there are cases where municipalities share the same ranking. Some maps have only three or four shades. Due to rounding, there are cases in which the rankings are different, even though the figures in the table are the same.

It should be noted that a darker shade does not necessarily indicate fault. For example, having more unpreventable deaths in a natural disaster does not imply fault on the part of the municipality in question. However, it suggests that more issues may need to be resolved in that municipality. Similarly, having a large number of elderly people is not a bad thing, but it means that special policies and care have to be put in place. In addition, it would be simplistic for a municipality with a high rate of unmarried people to tell its residents to get married in order to improve its figures. Rather, these figures are intended to serve as a basis for further thinking about the reasons for the current situation.