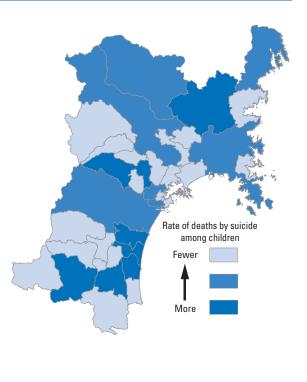

# A11 Number of deaths by suicide (per 100,000 population)

| Ranking          | Municipalities          | People |
|------------------|-------------------------|--------|
| 1 <sup>st</sup>  | Murata Town             | 11.893 |
| 2 <sup>nd</sup>  | Rifu Town               | 11.960 |
| 3 <sup>rd</sup>  | Shiroishi City          | 12.493 |
| 4 <sup>th</sup>  | Tomiya City             | 12.680 |
| 5 <sup>th</sup>  | Matsushima Town         | 13.940 |
| 6 <sup>th</sup>  | Minami-Sanriku Town     | 14.947 |
| 7 <sup>th</sup>  | Sendai City             | 15.213 |
| 8 <sup>th</sup>  | Ogawara Town            | 15.510 |
| 9 <sup>th</sup>  | Shichigahama Town       | 15.803 |
| 10 <sup>th</sup> | Kesennuma City          | 15.923 |
| 11 <sup>th</sup> | Misato Town             | 16.180 |
| 12 <sup>th</sup> | Tagajo City             | 16.537 |
| 13 <sup>th</sup> | Natori City             | 16.600 |
| 14 <sup>th</sup> | Ohira Village           | 17.017 |
| 15 <sup>th</sup> | Kakuda City             | 17.957 |
| 16 <sup>th</sup> | Higashi-Matsushima City | 18.243 |
| 17 <sup>th</sup> | Shibata Town            | 18.383 |
| 18 <sup>th</sup> | Osaki City              | 20.140 |

| Ranking          | Municipalities     | People |
|------------------|--------------------|--------|
| 19 <sup>th</sup> | Wakuya Town        | 20.213 |
| 20 <sup>th</sup> | Osato Town         | 20.277 |
| 21 <sup>st</sup> | Ishinomaki City    | 20.300 |
| 22 <sup>nd</sup> | Iwanuma City       | 20.330 |
| 23 <sup>rd</sup> | Shiogama City      | 20.703 |
| 24 <sup>th</sup> | Kami Town          | 20.960 |
| 25 <sup>th</sup> | Kurihara City      | 22.520 |
| 26 <sup>th</sup> | Taiwa Town         | 23.280 |
| 27 <sup>th</sup> | Shichikashuku Town | 23.360 |
| 28 <sup>th</sup> | Watari Town        | 23.637 |
| 29 <sup>th</sup> | Zao Town           | 24.550 |
| 30 <sup>th</sup> | Tome City          | 25.137 |
| 31 <sup>st</sup> | Yamamoto Town      | 29.603 |
| 32 <sup>nd</sup> | Kawasaki Town      | 29.890 |
| 33 <sup>rd</sup> | Onagawa Town       | 30.377 |
| 34 <sup>th</sup> | Marumori Town      | 33.540 |
| 35 <sup>th</sup> | Shikama Town       | 42.883 |