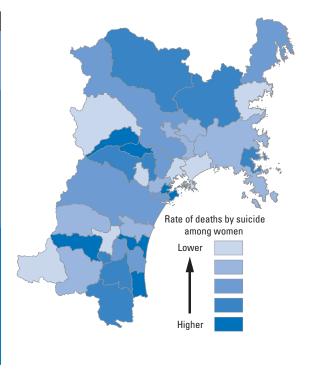

# A11 Number of deaths by suicide (per 100,000 population)

| Ranking          | Municipalities          | People |
|------------------|-------------------------|--------|
| 1 <sup>st</sup>  | Murata Town             | 11.893 |
| 2 <sup>nd</sup>  | Rifu Town               | 11.960 |
| 3 <sup>rd</sup>  | Shiroishi City          | 12.493 |
| 4 <sup>th</sup>  | Tomiya City             | 12.680 |
| 5 <sup>th</sup>  | Matsushima Town         | 13.940 |
| 6 <sup>th</sup>  | Minami-Sanriku Town     | 14.947 |
| 7 <sup>th</sup>  | Sendai City             | 15.213 |
| 8 <sup>th</sup>  | Ogawara Town            | 15.510 |
| 9 <sup>th</sup>  | Shichigahama Town       | 15.803 |
| 10 <sup>th</sup> | Kesennuma City          | 15.923 |
| 11 <sup>th</sup> | Misato Town             | 16.180 |
| 12 <sup>th</sup> | Tagajo City             | 16.537 |
| 13 <sup>th</sup> | Natori City             | 16.600 |
| 14 <sup>th</sup> | Ohira Village           | 17.017 |
| 15 <sup>th</sup> | Kakuda City             | 17.957 |
| 16 <sup>th</sup> | Higashi-Matsushima City | 18.243 |
| 17 <sup>th</sup> | Shibata Town            | 18.383 |
| 18 <sup>th</sup> | Osaki City              | 20.140 |

| Ranking          | Municipalities     | People |
|------------------|--------------------|--------|
| 19 <sup>th</sup> | Wakuya Town        | 20.213 |
| 20 <sup>th</sup> | Osato Town         | 20.277 |
| 21 <sup>st</sup> | Ishinomaki City    | 20.300 |
| 22 <sup>nd</sup> | Iwanuma City       | 20.330 |
| 23 <sup>rd</sup> | Shiogama City      | 20.703 |
| 24 <sup>th</sup> | Kami Town          | 20.960 |
| 25 <sup>th</sup> | Kurihara City      | 22.520 |
| 26 <sup>th</sup> | Taiwa Town         | 23.280 |
| 27 <sup>th</sup> | Shichikashuku Town | 23.360 |
| 28 <sup>th</sup> | Watari Town        | 23.637 |
| 29 <sup>th</sup> | Zao Town           | 24.550 |
| 30 <sup>th</sup> | Tome City          | 25.137 |
| 31 <sup>st</sup> | Yamamoto Town      | 29.603 |
| 32 <sup>nd</sup> | Kawasaki Town      | 29.890 |
| 33 <sup>rd</sup> | Onagawa Town       | 30.377 |
| 34 <sup>th</sup> | Marumori Town      | 33.540 |
| 35 <sup>th</sup> | Shikama Town       | 42.883 |