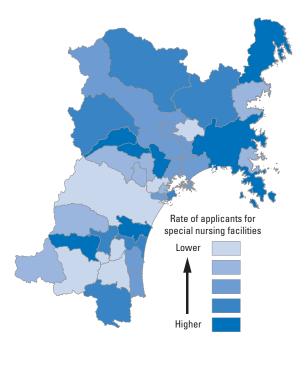

# Reference Materials 1: Municipality Rankings for the SDGs Miyagi Model

In order to visualize the various issues that municipalities in Miyagi Prefecture should address from the perspective of improving human security and achieving a prefecture where "no one is left behind," each municipality has been ranked according to their scores for the Life Indicators (26 indicators), Livelihood Indicators (48 indicators), and Dignity Indicators (25 indicators) and then mapped. For data sources, please see Chapter 3.

The municipality rankings have been grouped based on the following five sets of rankings: 1-7, 8-14, 15-21, 22-28, and 29-35. The shading on the map corresponds to these groups, but note that the number of municipalities in each group is not always consistent because there are cases where municipalities share the same ranking. Some maps have only three or four shades. Due to rounding, there are cases in which the rankings are different, even though the figures in the table are the same.

It should be noted that a darker shade does not necessarily indicate fault. For example, having more unpreventable deaths in a natural disaster does not imply fault on the part of the municipality in question. However, it suggests that more issues may need to be resolved in that municipality. Similarly, having a large number of elderly people is not a bad thing, but it means that special policies and care have to be put in place. In addition, it would be simplistic for a municipality with a high rate of unmarried people to tell its residents to get married in order to improve its figures. Rather, these figures are intended to serve as a basis for further thinking about the reasons for the current situation.