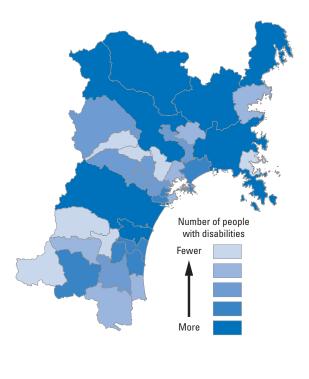

# **B10** Number of people with disabilities

| Ranking          | Municipalities      | People |
|------------------|---------------------|--------|
| 1 <sup>st</sup>  | Shichikashuku Town  | 113    |
| 2 <sup>nd</sup>  | Ohira Village       | 325    |
| 3 <sup>rd</sup>  | Shikama Town        | 374    |
| 4 <sup>th</sup>  | Onagawa Town        | 392    |
| 5 <sup>th</sup>  | Kawasaki Town       | 487    |
| 6 <sup>th</sup>  | Osato Town          | 503    |
| 7 <sup>th</sup>  | Murata Town         | 682    |
| 8 <sup>th</sup>  | Zao Town            | 736    |
| 9 <sup>th</sup>  | Minami-Sanriku Town | 784    |
| 10 <sup>th</sup> | Yamamoto Town       | 815    |
| 11 <sup>th</sup> | Marumori Town       | 852    |
| 12 <sup>th</sup> | Matsushima Town     | 854    |
| 13 <sup>th</sup> | Wakuya Town         | 927    |
| 14 <sup>th</sup> | Shichigahama Town   | 1,010  |
| 15 <sup>th</sup> | Ogawara Town        | 1,114  |
| 16 <sup>th</sup> | Taiwa Town          | 1,301  |
| 17 <sup>th</sup> | Misato Town         | 1,436  |
| 18 <sup>th</sup> | Rifu Town           | 1,453  |

| Ranking          | Municipalities          | People |
|------------------|-------------------------|--------|
| 19 <sup>th</sup> | Kami Town               | 1,509  |
| 20 <sup>th</sup> | Kakuda City             | 1,639  |
| 21 <sup>st</sup> | Tomiya City             | 1,741  |
| 22 <sup>nd</sup> | Watari Town             | 1,758  |
| 23 <sup>rd</sup> | Shibata Town            | 1,941  |
| 24 <sup>th</sup> | Shiroishi City          | 2,091  |
| 25 <sup>th</sup> | Higashi-Matsushima City | 2,109  |
| 26 <sup>th</sup> | Iwanuma City            | 2,176  |
| 27 <sup>th</sup> | Tagajo City             | 2,777  |
| 28 <sup>th</sup> | Shiogama City           | 3,117  |
| 29 <sup>th</sup> | Kesennuma City          | 3,530  |
| 30 <sup>th</sup> | Natori City             | 4,582  |
| 31 <sup>st</sup> | Tome City               | 4,708  |
| 32 <sup>nd</sup> | Kurihara City           | 5,073  |
| 33 <sup>rd</sup> | Osaki City              | 7,318  |
| 34 <sup>th</sup> | Ishinomaki City         | 8,232  |
| 35 <sup>th</sup> | Sendai City             | 52,178 |