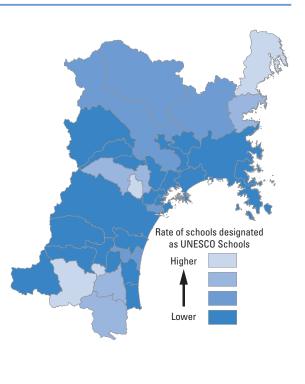

# Reference Materials 1: Municipality Rankings for the SDGs Miyagi Model

In order to visualize the various issues that municipalities in Miyagi Prefecture should address from the perspective of improving human security and achieving a prefecture where "no one is left behind," each municipality has been ranked according to their scores for the Life Indicators (26 indicators), Livelihood Indicators (48 indicators), and Dignity Indicators (25 indicators) and then mapped. For data sources, please see Chapter 3.

The municipality rankings have been grouped based on the following five sets of rankings: 1-7, 8-14, 15-21, 22-28, and 29-35. The shading on the map corresponds to these groups, but note that the number of municipalities in each group is not always consistent because there are cases where municipalities share the same ranking. Some maps have only three or four shades. Due to rounding, there are cases in which the rankings are different, even though the figures in the table are the same.

It should be noted that a darker shade does not necessarily indicate fault. For example, having more unpreventable deaths in a natural disaster does not imply fault on the part of the municipality in question. However, it suggests that more issues may need to be resolved in that municipality. Similarly, having a large number of elderly people is not a bad thing, but it means that special policies and care have to be put in place. In addition, it would be simplistic for a municipality with a high rate of unmarried people to tell its residents to get married in order to improve its figures. Rather, these figures are intended to serve as a basis for further thinking about the reasons for the current situation.