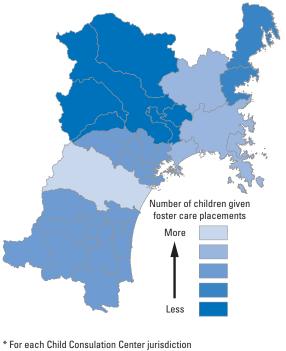

# Reference Materials 1: Municipality Rankings for the SDGs Miyagi Model

In order to visualize the various issues that municipalities in Miyagi Prefecture should address from the perspective of improving human security and achieving a prefecture where "no one is left behind," each municipality has been ranked according to their scores for the Life Indicators (26 indicators), Livelihood Indicators (48 indicators), and Dignity Indicators (25 indicators) and then mapped. For data sources, please see Chapter 3.

The municipality rankings have been grouped based on the following five sets of rankings: 1-7, 8-14, 15-21, 22-28, and 29-35. The shading on the map corresponds to these groups, but note that the number of municipalities in each group is not always consistent because there are cases where municipalities share the same ranking. Some maps have only three or four shades. Due to rounding, there are cases in which the rankings are different, even though the figures in the table are the same.

It should be noted that a darker shade does not necessarily indicate fault. For example, having more unpreventable deaths in a natural disaster does not imply fault on the part of the municipality in question. However, it suggests that more issues may need to be resolved in that municipality. Similarly, having a large number of elderly people is not a bad thing, but it means that special policies and care have to be put in place. In addition, it would be simplistic for a municipality with a high rate of unmarried people to tell its residents to get married in order to improve its figures. Rather, these figures are intended to serve as a basis for further thinking about the reasons for the current situation.