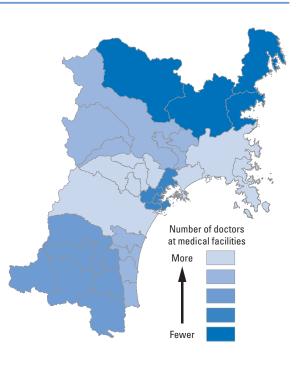

#### **B3** Number of doctors at medical facilities (per 1,000 population)

| Ranking          | Municipalities          | _     |
|------------------|-------------------------|-------|
| 1 <sup>st</sup>  | Sendai City             | 3.502 |
| 2 <sup>nd</sup>  | Tomiya City             | 2.100 |
| 2 <sup>nd</sup>  | Osato Town              | 2.100 |
| 2 <sup>nd</sup>  | Ohira Village           | 2.100 |
| 2 <sup>nd</sup>  | Taiwa Town              | 2.100 |
| 6 <sup>th</sup>  | Higashi-Matsushima City | 1.894 |
| 6 <sup>th</sup>  | Ishinomaki City         | 1.894 |
| 6 <sup>th</sup>  | Onagawa Town            | 1.894 |
| 9 <sup>th</sup>  | Natori City             | 1.835 |
| 9 <sup>th</sup>  | Iwanuma City            | 1.835 |
| 9 <sup>th</sup>  | Yamamoto Town           | 1.835 |
| 9 <sup>th</sup>  | Watari Town             | 1.835 |
| 13 <sup>th</sup> | Misato Town             | 1.823 |
| 13 <sup>th</sup> | Wakuya Town             | 1.823 |
| 13 <sup>th</sup> | Osaki City              | 1.823 |
| 13 <sup>th</sup> | Kami Town               | 1.823 |
| 13 <sup>th</sup> | Shikama Town            | 1.823 |
| 18 <sup>th</sup> | Shichikashuku Town      | 1.618 |

| 18th         Ogawara Town         1.618           18th         Zao Town         1.618           18th         Marumori Town         1.618           18th         Kawasaki Town         1.618           18th         Murata Town         1.618           18th         Kakuda City         1.618           18th         Shiroishi City         1.618           18th         Shibata Town         1.554           27th         Matsushima Town         1.554           27th         Shiogama City         1.554           27th         Shiogama City         1.554           27th         Shichigahama Town         1.554           27th         Shichigahama Town         1.554           32nd         Minami-Sanriku Town         1.521           32nd         Kesennuma City         1.521           34th         Kurihara City         1.473           35th         Tome City         1.102 | Ranking          | Municipalities      | _     |
|---------------------------------------------------------------------------------------------------------------------------------------------------------------------------------------------------------------------------------------------------------------------------------------------------------------------------------------------------------------------------------------------------------------------------------------------------------------------------------------------------------------------------------------------------------------------------------------------------------------------------------------------------------------------------------------------------------------------------------------------------------------------------------------------------------------------------------------------------------------------------------------------|------------------|---------------------|-------|
| 18th         Marumori Town         1.618           18th         Kawasaki Town         1.618           18th         Murata Town         1.618           18th         Kakuda City         1.618           18th         Shiroishi City         1.618           27th         Matsushima Town         1.554           27th         Rifu Town         1.554           27th         Shiogama City         1.554           27th         Tagajo City         1.554           27th         Shichigahama Town         1.554           32nd         Minami-Sanriku Town         1.521           32nd         Kesennuma City         1.521           34th         Kurihara City         1.473                                                                                                                                                                                                            | 18 <sup>th</sup> | Ogawara Town        | 1.618 |
| 18th         Kawasaki Town         1.618           18th         Murata Town         1.618           18th         Kakuda City         1.618           18th         Shiroishi City         1.618           18th         Shibata Town         1.618           27th         Matsushima Town         1.554           27th         Rifu Town         1.554           27th         Shiogama City         1.554           27th         Tagajo City         1.554           27th         Shichigahama Town         1.554           32nd         Minami-Sanriku Town         1.521           32nd         Kesennuma City         1.521           34th         Kurihara City         1.473                                                                                                                                                                                                             | 18 <sup>th</sup> | Zao Town            | 1.618 |
| 18th         Murata Town         1.618           18th         Kakuda City         1.618           18th         Shiroishi City         1.618           18th         Shibata Town         1.618           27th         Matsushima Town         1.554           27th         Rifu Town         1.554           27th         Shiogama City         1.554           27th         Tagajo City         1.554           27th         Shichigahama Town         1.554           32nd         Minami-Sanriku Town         1.521           32nd         Kesennuma City         1.521           34th         Kurihara City         1.473                                                                                                                                                                                                                                                                | 18 <sup>th</sup> | Marumori Town       | 1.618 |
| 18th         Kakuda City         1.618           18th         Shiroishi City         1.618           18th         Shibata Town         1.618           27th         Matsushima Town         1.554           27th         Rifu Town         1.554           27th         Shiogama City         1.554           27th         Tagajo City         1.554           27th         Shichigahama Town         1.554           32nd         Minami-Sanriku Town         1.521           32nd         Kesennuma City         1.521           34th         Kurihara City         1.473                                                                                                                                                                                                                                                                                                                 | 18 <sup>th</sup> | Kawasaki Town       | 1.618 |
| 18th         Shiroishi City         1.618           18th         Shibata Town         1.618           27th         Matsushima Town         1.554           27th         Rifu Town         1.554           27th         Shiogama City         1.554           27th         Tagajo City         1.554           27th         Shichigahama Town         1.554           32nd         Minami-Sanriku Town         1.521           32nd         Kesennuma City         1.521           34th         Kurihara City         1.473                                                                                                                                                                                                                                                                                                                                                                  | 18 <sup>th</sup> | Murata Town         | 1.618 |
| 18th         Shibata Town         1.618           27th         Matsushima Town         1.554           27th         Rifu Town         1.554           27th         Shiogama City         1.554           27th         Tagajo City         1.554           27th         Shichigahama Town         1.554           32nd         Minami-Sanriku Town         1.521           32nd         Kesennuma City         1.521           34th         Kurihara City         1.473                                                                                                                                                                                                                                                                                                                                                                                                                      | 18 <sup>th</sup> | Kakuda City         | 1.618 |
| 27th Matsushima Town 1.554 27th Rifu Town 1.554 27th Shiogama City 1.554 27th Tagajo City 1.554 27th Shichigahama Town 1.554 32nd Minami-Sanriku Town 1.521 32nd Kesennuma City 1.521 34th Kurihara City 1.473                                                                                                                                                                                                                                                                                                                                                                                                                                                                                                                                                                                                                                                                              | 18 <sup>th</sup> | Shiroishi City      | 1.618 |
| 27th         Rifu Town         1.554           27th         Shiogama City         1.554           27th         Tagajo City         1.554           27th         Shichigahama Town         1.554           32nd         Minami-Sanriku Town         1.521           32nd         Kesennuma City         1.521           34th         Kurihara City         1.473                                                                                                                                                                                                                                                                                                                                                                                                                                                                                                                             | 18 <sup>th</sup> | Shibata Town        | 1.618 |
| 27 <sup>th</sup> Shiogama City 1.554 27 <sup>th</sup> Tagajo City 1.554 27 <sup>th</sup> Shichigahama Town 1.554 32 <sup>nd</sup> Minami-Sanriku Town 1.521 32 <sup>nd</sup> Kesennuma City 1.521 34 <sup>th</sup> Kurihara City 1.473                                                                                                                                                                                                                                                                                                                                                                                                                                                                                                                                                                                                                                                      | 27 <sup>th</sup> | Matsushima Town     | 1.554 |
| 27th         Tagajo City         1.554           27th         Shichigahama Town         1.554           32nd         Minami-Sanriku Town         1.521           32nd         Kesennuma City         1.521           34th         Kurihara City         1.473                                                                                                                                                                                                                                                                                                                                                                                                                                                                                                                                                                                                                               | 27 <sup>th</sup> | Rifu Town           | 1.554 |
| 27th Shichigahama Town 1.554  32 <sup>nd</sup> Minami-Sanriku Town 1.521  32 <sup>nd</sup> Kesennuma City 1.521  34th Kurihara City 1.473                                                                                                                                                                                                                                                                                                                                                                                                                                                                                                                                                                                                                                                                                                                                                   | 27 <sup>th</sup> | Shiogama City       | 1.554 |
| 32 <sup>nd</sup> Minami-Sanriku Town 1.521<br>32 <sup>nd</sup> Kesennuma City 1.521<br>34 <sup>th</sup> Kurihara City 1.473                                                                                                                                                                                                                                                                                                                                                                                                                                                                                                                                                                                                                                                                                                                                                                 | 27 <sup>th</sup> | Tagajo City         | 1.554 |
| 32 <sup>nd</sup> Kesennuma City 1.521<br>34 <sup>th</sup> Kurihara City 1.473                                                                                                                                                                                                                                                                                                                                                                                                                                                                                                                                                                                                                                                                                                                                                                                                               | 27 <sup>th</sup> | Shichigahama Town   | 1.554 |
| 34 <sup>th</sup> Kurihara City 1.473                                                                                                                                                                                                                                                                                                                                                                                                                                                                                                                                                                                                                                                                                                                                                                                                                                                        | 32 <sup>nd</sup> | Minami-Sanriku Town | 1.521 |
|                                                                                                                                                                                                                                                                                                                                                                                                                                                                                                                                                                                                                                                                                                                                                                                                                                                                                             | 32 <sup>nd</sup> | Kesennuma City      | 1.521 |
| 35 <sup>th</sup> Tome City 1.102                                                                                                                                                                                                                                                                                                                                                                                                                                                                                                                                                                                                                                                                                                                                                                                                                                                            | 34 <sup>th</sup> | Kurihara City       | 1.473 |
|                                                                                                                                                                                                                                                                                                                                                                                                                                                                                                                                                                                                                                                                                                                                                                                                                                                                                             | 35 <sup>th</sup> | Tome City           | 1.102 |