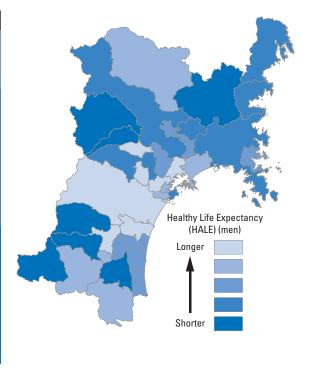

# **B1** Healthy Life Expectancy (HALE) (men)

| Ranking                 | Municipalities          | Years  |
|-------------------------|-------------------------|--------|
| 1 <sup>st</sup>         | Ohira Village           | 81.775 |
| 2 <sup>nd</sup>         | Tomiya City             | 81.722 |
| 3 <sup>rd</sup>         | Rifu Town               | 81.544 |
| 4 <sup>th</sup>         | Matsushima Town         | 80.619 |
| 5 <sup>th</sup>         | Murata Town             | 80.442 |
| 6 <sup>th</sup>         | Sendai City             | 80.234 |
| 7 <sup>th</sup>         | Natori City             | 80.097 |
| 8 <sup>th</sup>         | Shiogama City           | 80.096 |
| 9 <sup>th</sup>         | Higashi-Matsushima City | 80.057 |
| 10 <sup>th</sup>        | Ogawara Town            | 80.030 |
| <b>11</b> <sup>th</sup> | Kurihara City           | 79.949 |
| 12 <sup>th</sup>        | Shiroishi City          | 79.908 |
| 13 <sup>th</sup>        | Tagajo City             | 79.811 |
| 14 <sup>th</sup>        | Marumori Town           | 79.697 |
| 15 <sup>th</sup>        | Iwanuma City            | 79.682 |
| 16 <sup>th</sup>        | Misato Town             | 79.606 |
| 17 <sup>th</sup>        | Osato Town              | 79.500 |
| 18 <sup>th</sup>        | Watari Town             | 79.306 |

| Ranking          | Municipalities      | Years  |
|------------------|---------------------|--------|
| 19 <sup>th</sup> | Yamamoto Town       | 79.236 |
| 20 <sup>th</sup> | Shibata Town        | 79.189 |
| 21 <sup>st</sup> | Onagawa Town        | 79.151 |
| 22 <sup>nd</sup> | Shichigahama Town   | 79.037 |
| 23 <sup>rd</sup> | Wakuya Town         | 78.986 |
| 24 <sup>th</sup> | Ishinomaki City     | 78.955 |
| 25 <sup>th</sup> | Taiwa Town          | 78.939 |
| 26 <sup>th</sup> | Osaki City          | 78.879 |
| 27 <sup>th</sup> | Minami-Sanriku Town | 78.867 |
| 28 <sup>th</sup> | Kesennuma City      | 78.833 |
| 29 <sup>th</sup> | Kakuda City         | 78.762 |
| 30 <sup>th</sup> | Tome City           | 78.584 |
| 31 <sup>st</sup> | Zao Town            | 78.578 |
| 32 <sup>nd</sup> | Kawasaki Town       | 78.295 |
| 33 <sup>rd</sup> | Kami Town           | 78.228 |
| 34 <sup>th</sup> | Shikama Town        | 78.088 |
| 35 <sup>th</sup> | Shichikashuku Town  | 76.114 |