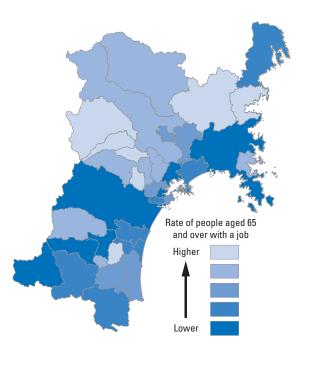

# Reference Materials 1: Municipality Rankings for the SDGs Miyagi Model

In order to visualize the various issues that municipalities in Miyagi Prefecture should address from the perspective of improving human security and achieving a prefecture where "no one is left behind," each municipality has been ranked according to their scores for the Life Indicators (26 indicators), Livelihood Indicators (48 indicators), and Dignity Indicators (25 indicators) and then mapped. For data sources, please see Chapter 3.

The municipality rankings have been grouped based on the following five sets of rankings: 1-7, 8-14, 15-21, 22-28, and 29-35. The shading on the map corresponds to these groups, but note that the number of municipalities in each group is not always consistent because there are cases where municipalities share the same ranking. Some maps have only three or four shades. Due to rounding, there are cases in which the rankings are different, even though the figures in the table are the same.

It should be noted that a darker shade does not necessarily indicate fault. For example, having more unpreventable deaths in a natural disaster does not imply fault on the part of the municipality in question. However, it suggests that more issues may need to be resolved in that municipality. Similarly, having a large number of elderly people is not a bad thing, but it means that special policies and care have to be put in place. In addition, it would be simplistic for a municipality with a high rate of unmarried people to tell its residents to get married in order to improve its figures. Rather, these figures are intended to serve as a basis for further thinking about the reasons for the current situation.