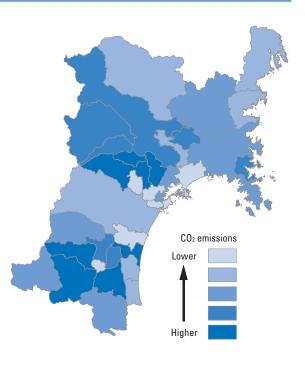

# Reference Materials 1: Municipality Rankings for the SDGs Miyagi Model

In order to visualize the various issues that municipalities in Miyagi Prefecture should address from the perspective of improving human security and achieving a prefecture where "no one is left behind," each municipality has been ranked according to their scores for the Life Indicators (26 indicators), Livelihood Indicators (48 indicators), and Dignity Indicators (25 indicators) and then mapped. For data sources, please see Chapter 3.

The municipality rankings have been grouped based on the following five sets of rankings: 1-7, 8-14, 15-21, 22-28, and 29-35. The shading on the map corresponds to these groups, but note that the number of municipalities in each group is not always consistent because there are cases where municipalities share the same ranking. Some maps have only three or four shades. Due to rounding, there are cases in which the rankings are different, even though the figures in the table are the same.

It should be noted that a darker shade does not necessarily indicate fault. For example, having more unpreventable deaths in a natural disaster does not imply fault on the part of the municipality in question. However, it suggests that more issues may need to be resolved in that municipality. Similarly, having a large number of elderly people is not a bad thing, but it means that special policies and care have to be put in place. In addition, it would be simplistic for a municipality with a high rate of unmarried people to tell its residents to get married in order to improve its figures. Rather, these figures are intended to serve as a basis for further thinking about the reasons for the current situation.