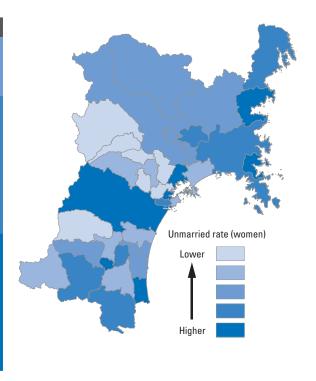

#### A6 Unmarried rate (at 50 years old) (women)

| Ranking          | Municipalities          | Index |
|------------------|-------------------------|-------|
| 1 <sup>st</sup>  | Rifu Town               | 3.7   |
| 2 <sup>nd</sup>  | Shikama Town            | 3.9   |
| 3 <sup>rd</sup>  | Osato Town              | 4.8   |
| 4 <sup>th</sup>  | Tomiya City             | 5.1   |
| 5 <sup>th</sup>  | Ohira Village           | 5.2   |
| 6 <sup>th</sup>  | Kami Town               | 5.7   |
| 7 <sup>th</sup>  | Kawasaki Town           | 5.8   |
| 8 <sup>th</sup>  | Shichikashuku Town      | 6.7   |
| 9 <sup>th</sup>  | Taiwa Town              | 6.8   |
| 10 <sup>th</sup> | Higashi-Matsushima City | 7.0   |
| 11 <sup>th</sup> | Kakuda City             | 7.2   |
| 12 <sup>th</sup> | Shichigahama Town       | 7.5   |
| 13 <sup>th</sup> | Natori City             | 7.6   |
| 13 <sup>th</sup> | Murata Town             | 7.6   |
| 15 <sup>th</sup> | Tome City               | 7.8   |
| 15 <sup>th</sup> | Kurihara City           | 7.8   |
| 17 <sup>th</sup> | Watari Town             | 8.1   |
| 18 <sup>th</sup> | Osaki City              | 8.5   |

| Ranking          | Municipalities      | Index |
|------------------|---------------------|-------|
| 19 <sup>th</sup> | Zao Town            | 8.7   |
| 20 <sup>th</sup> | Iwanuma City        | 9.2   |
| 20 <sup>th</sup> | Misato Town         | 9.2   |
| 22 <sup>nd</sup> | Shibata Town        | 9.6   |
| 23 <sup>rd</sup> | Tagajo City         | 9.7   |
| 23 <sup>rd</sup> | Marumori Town       | 9.7   |
| 25 <sup>th</sup> | Shiroishi City      | 9.9   |
| 26 <sup>th</sup> | Kesennuma City      | 10.2  |
| 27 <sup>th</sup> | Wakuya Town         | 10.5  |
| 28 <sup>th</sup> | Ishinomaki City     | 11.0  |
| 29 <sup>th</sup> | Matsushima Town     | 11.1  |
| 30 <sup>th</sup> | Ogawara Town        | 11.6  |
| 31 <sup>st</sup> | Minami-Sanriku Town | 12.2  |
| 32 <sup>nd</sup> | Onagawa Town        | 13.3  |
| 32 <sup>nd</sup> | Shiogama City       | 13.3  |
| 34 <sup>th</sup> | Sendai City         | 13.5  |
| 35 <sup>th</sup> | Yamamoto Town       | 14.4  |
|                  |                     |       |