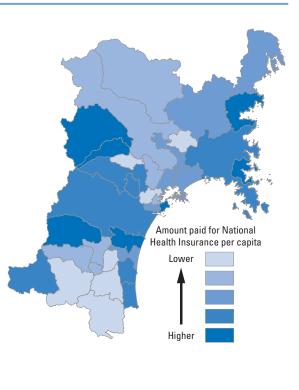

# **B7** Amount paid for National Health Insurance per capita

| Ranking          | Municipalities  | Yen     |
|------------------|-----------------|---------|
| 1 <sup>st</sup>  | Shiroishi City  | 110,860 |
| 2 <sup>nd</sup>  | Wakuya Town     | 111,037 |
| 3 <sup>rd</sup>  | Ohira Village   | 111,801 |
| 4 <sup>th</sup>  | Marumori Town   | 113,017 |
| 5 <sup>th</sup>  | Shibata Town    | 113,140 |
| 6 <sup>th</sup>  | Rifu Town       | 113,643 |
| 7 <sup>th</sup>  | Kakuda City     | 114,987 |
| 8 <sup>th</sup>  | Zao Town        | 115,342 |
| 9 <sup>th</sup>  | Murata Town     | 116,301 |
| 10 <sup>th</sup> | Shiogama City   | 117,238 |
| 11 <sup>th</sup> | Ogawara Town    | 117,733 |
| 12 <sup>th</sup> | Osato Town      | 117,941 |
| 13 <sup>th</sup> | Kurihara City   | 119,987 |
| 14 <sup>th</sup> | Osaki City      | 120,024 |
| 15 <sup>th</sup> | Matsushima Town | 120,296 |
| 16 <sup>th</sup> | Kesennuma City  | 121,535 |
| 17 <sup>th</sup> | Iwanuma City    | 122,159 |
| 18 <sup>th</sup> | Tagajo City     | 122,545 |

| Ranking          | Municipalities          | Yen     |
|------------------|-------------------------|---------|
| 19 <sup>th</sup> | Misato Town             | 122,917 |
| 20 <sup>th</sup> | Tome City               | 123,049 |
| 21 <sup>st</sup> | Higashi-Matsushima City | 123,242 |
| 22 <sup>nd</sup> | Shichikashuku Town      | 123,596 |
| 23 <sup>rd</sup> | Tomiya City             | 123,751 |
| 24 <sup>th</sup> | Ishinomaki City         | 124,131 |
| 25 <sup>th</sup> | Taiwa Town              | 124,220 |
| 26 <sup>th</sup> | Sendai City             | 125,147 |
| 27 <sup>th</sup> | Watari Town             | 126,644 |
| 28 <sup>th</sup> | Yamamoto Town           | 127,004 |
| 29 <sup>th</sup> | Kawasaki Town           | 127,393 |
| 30 <sup>th</sup> | Shichigahama Town       | 129,311 |
| 31 <sup>st</sup> | Kami Town               | 131,980 |
| 32 <sup>nd</sup> | Onagawa Town            | 131,988 |
| 33 <sup>rd</sup> | Natori City             | 134,843 |
| 34 <sup>th</sup> | Shikama Town            | 138,855 |
| 35 <sup>th</sup> | Minami-Sanriku Town     | 147,259 |