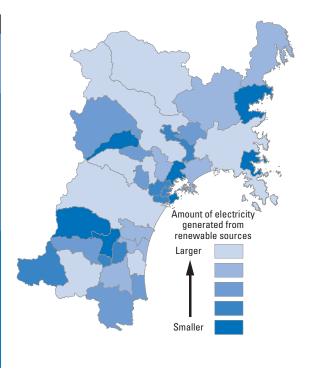

# Reference Materials 1: Municipality Rankings for the SDGs Miyagi Model

In order to visualize the various issues that municipalities in Miyagi Prefecture should address from the perspective of improving human security and achieving a prefecture where "no one is left behind," each municipality has been ranked according to their scores for the Life Indicators (26 indicators), Livelihood Indicators (48 indicators), and Dignity Indicators (25 indicators) and then mapped. For data sources, please see Chapter 3.

The municipality rankings have been grouped based on the following five sets of rankings: 1-7, 8-14, 15-21, 22-28, and 29-35. The shading on the map corresponds to these groups, but note that the number of municipalities in each group is not always consistent because there are cases where municipalities share the same ranking. Some maps have only three or four shades. Due to rounding, there are cases in which the rankings are different, even though the figures in the table are the same.

It should be noted that a darker shade does not necessarily indicate fault. For example, having more unpreventable deaths in a natural disaster does not imply fault on the part of the municipality in question. However, it suggests that more issues may need to be resolved in that municipality. Similarly, having a large number of elderly people is not a bad thing, but it means that special policies and care have to be put in place. In addition, it would be simplistic for a municipality with a high rate of unmarried people to tell its residents to get married in order to improve its figures. Rather, these figures are intended to serve as a basis for further thinking about the reasons for the current situation.