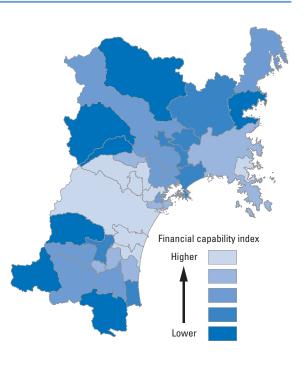

# Reference Materials 1: Municipality Rankings for the SDGs Miyagi Model

In order to visualize the various issues that municipalities in Miyagi Prefecture should address from the perspective of improving human security and achieving a prefecture where "no one is left behind," each municipality has been ranked according to their scores for the Life Indicators (26 indicators), Livelihood Indicators (48 indicators), and Dignity Indicators (25 indicators) and then mapped. For data sources, please see Chapter 3.

The municipality rankings have been grouped based on the following five sets of rankings: 1-7, 8-14, 15-21, 22-28, and 29-35. The shading on the map corresponds to these groups, but note that the number of municipalities in each group is not always consistent because there are cases where municipalities share the same ranking. Some maps have only three or four shades. Due to rounding, there are cases in which the rankings are different, even though the figures in the table are the same.

It should be noted that a darker shade does not necessarily indicate fault. For example, having more unpreventable deaths in a natural disaster does not imply fault on the part of the municipality in question. However, it suggests that more issues may need to be resolved in that municipality. Similarly, having a large number of elderly people is not a bad thing, but it means that special policies and care have to be put in place. In addition, it would be simplistic for a municipality with a high rate of unmarried people to tell its residents to get married in order to improve its figures. Rather, these figures are intended to serve as a basis for further thinking about the reasons for the current situation.