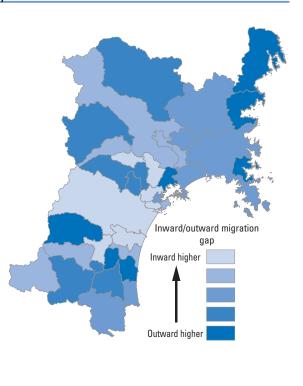

# A7 Inward/outward migration gap (between 2010 and 2015)

| Ranking          | Municipalities          | %      |
|------------------|-------------------------|--------|
| 1 <sup>st</sup>  | Rifu Town               | 0.136  |
| 2 <sup>nd</sup>  | Murata Town             | 0.134  |
| 3 <sup>rd</sup>  | Sendai City             | 0.068  |
| 4 <sup>th</sup>  | Ohira Village           | 0.066  |
| 5 <sup>th</sup>  | Natori City             | 0.052  |
| 6 <sup>th</sup>  | Osato Town              | 0.046  |
| 7 <sup>th</sup>  | Tagajo City             | 0.038  |
| 8 <sup>th</sup>  | Iwanuma City            | 0.032  |
| 9 <sup>th</sup>  | Zao Town                | 0.023  |
| 10 <sup>th</sup> | Shichikashuku Town      | 0.017  |
| 11 <sup>th</sup> | Shikama Town            | 0.017  |
| 12 <sup>th</sup> | Shichigahama Town       | 0.010  |
| 13 <sup>th</sup> | Misato Town             | 0.000  |
| 14 <sup>th</sup> | Osaki City              | -0.007 |
| 15 <sup>th</sup> | Shiogama City           | -0.027 |
| 16 <sup>th</sup> | Yamamoto Town           | -0.049 |
| 17 <sup>th</sup> | Marumori Town           | -0.066 |
| 18 <sup>th</sup> | Higashi-Matsushima City | -0.069 |

| Ranking          | Municipalities      | %      |
|------------------|---------------------|--------|
| 19 <sup>th</sup> | Ishinomaki City     | -0.074 |
| 20 <sup>th</sup> | Wakuya Town         | -0.079 |
| 21 <sup>st</sup> | Tome City           | -0.084 |
| 22 <sup>nd</sup> | Kakuda City         | -0.101 |
| 23 <sup>rd</sup> | Ogawara Town        | -0.102 |
| 24 <sup>th</sup> | Shiroishi City      | -0.103 |
| 25 <sup>th</sup> | Tomiya City         | -0.106 |
| 26 <sup>th</sup> | Kami Town           | -0.106 |
| 27 <sup>th</sup> | Kurihara City       | -0.110 |
| 28 <sup>th</sup> | Taiwa Town          | -0.128 |
| 29 <sup>th</sup> | Kesennuma City      | -0.146 |
| 30 <sup>th</sup> | Matsushima Town     | -0.164 |
| 31 <sup>st</sup> | Shibata Town        | -0.180 |
| 32 <sup>nd</sup> | Kawasaki Town       | -0.200 |
| 33 <sup>rd</sup> | Onagawa Town        | -0.271 |
| 34 <sup>th</sup> | Watari Town         | -0.357 |
| 35 <sup>th</sup> | Minami-Sanriku Town | -0.402 |