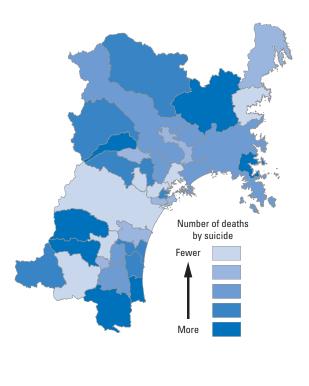

# A11 Number of deaths by suicide (per 100,000 population)

| Ranking          | Municipalities          | People |
|------------------|-------------------------|--------|
| 1 <sup>st</sup>  | Murata Town             | 11.893 |
| 2 <sup>nd</sup>  | Rifu Town               | 11.960 |
| 3 <sup>rd</sup>  | Shiroishi City          | 12.493 |
| 4 <sup>th</sup>  | Tomiya City             | 12.680 |
| 5 <sup>th</sup>  | Matsushima Town         | 13.940 |
| 6 <sup>th</sup>  | Minami-Sanriku Town     | 14.947 |
| 7 <sup>th</sup>  | Sendai City             | 15.213 |
| 8 <sup>th</sup>  | Ogawara Town            | 15.510 |
| 9 <sup>th</sup>  | Shichigahama Town       | 15.803 |
| 10 <sup>th</sup> | Kesennuma City          | 15.923 |
| 11 <sup>th</sup> | Misato Town             | 16.180 |
| 12 <sup>th</sup> | Tagajo City             | 16.537 |
| 13 <sup>th</sup> | Natori City             | 16.600 |
| 14 <sup>th</sup> | Ohira Village           | 17.017 |
| 15 <sup>th</sup> | Kakuda City             | 17.957 |
| 16 <sup>th</sup> | Higashi-Matsushima City | 18.243 |
| 17 <sup>th</sup> | Shibata Town            | 18.383 |
| 18 <sup>th</sup> | Osaki City              | 20.140 |

| Ranking          | Municipalities     | People |
|------------------|--------------------|--------|
| 19 <sup>th</sup> | Wakuya Town        | 20.213 |
| 20 <sup>th</sup> | Osato Town         | 20.277 |
| 21 <sup>st</sup> | Ishinomaki City    | 20.300 |
| 22 <sup>nd</sup> | Iwanuma City       | 20.330 |
| 23 <sup>rd</sup> | Shiogama City      | 20.703 |
| 24 <sup>th</sup> | Kami Town          | 20.960 |
| 25 <sup>th</sup> | Kurihara City      | 22.520 |
| 26 <sup>th</sup> | Taiwa Town         | 23.280 |
| 27 <sup>th</sup> | Shichikashuku Town | 23.360 |
| 28 <sup>th</sup> | Watari Town        | 23.637 |
| 29 <sup>th</sup> | Zao Town           | 24.550 |
| 30 <sup>th</sup> | Tome City          | 25.137 |
| 31 <sup>st</sup> | Yamamoto Town      | 29.603 |
| 32 <sup>nd</sup> | Kawasaki Town      | 29.890 |
| 33 <sup>rd</sup> | Onagawa Town       | 30.377 |
| 34 <sup>th</sup> | Marumori Town      | 33.540 |
| 35 <sup>th</sup> | Shikama Town       | 42.883 |