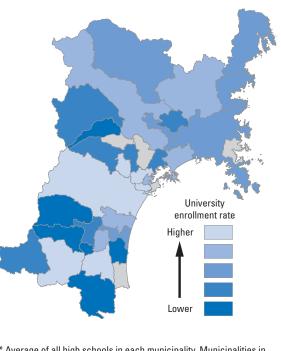

# Reference Materials 1: Municipality Rankings for the SDGs Miyagi Model

In order to visualize the various issues that municipalities in Miyagi Prefecture should address from the perspective of improving human security and achieving a prefecture where "no one is left behind," each municipality has been ranked according to their scores for the Life Indicators (26 indicators), Livelihood Indicators (48 indicators), and Dignity Indicators (25 indicators) and then mapped. For data sources, please see Chapter 3.

The municipality rankings have been grouped based on the following five sets of rankings: 1-7, 8-14, 15-21, 22-28, and 29-35. The shading on the map corresponds to these groups, but note that the number of municipalities in each group is not always consistent because there are cases where municipalities share the same ranking. Some maps have only three or four shades. Due to rounding, there are cases in which the rankings are different, even though the figures in the table are the same.

It should be noted that a darker shade does not necessarily indicate fault. For example, having more unpreventable deaths in a natural disaster does not imply fault on the part of the municipality in question. However, it suggests that more issues may need to be resolved in that municipality. Similarly, having a large number of elderly people is not a bad thing, but it means that special policies and care have to be put in place. In addition, it would be simplistic for a municipality with a high rate of unmarried people to tell its residents to get married in order to improve its figures. Rather, these figures are intended to serve as a basis for further thinking about the reasons for the current situation.