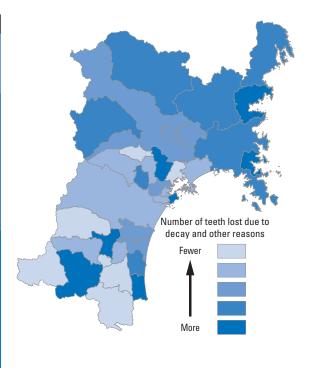

#### **B9** Number of teeth lost due to decay and other reasons (at age 12)

| Ranking          | Municipalities          |      |
|------------------|-------------------------|------|
| 1 <sup>st</sup>  | Shichikashuku Town      | 0.20 |
| 2 <sup>nd</sup>  | Kawasaki Town           | 0.40 |
| 3 <sup>rd</sup>  | Kakuda City             | 0.43 |
| 4 <sup>th</sup>  | Marumori Town           | 0.52 |
| 5 <sup>th</sup>  | Ogawara Town            | 0.71 |
| 6 <sup>th</sup>  | Ohira Village           | 0.76 |
| 7 <sup>th</sup>  | Matsushima Town         | 0.83 |
| 8 <sup>th</sup>  | Sendai City             | 0.90 |
| 9 <sup>th</sup>  | Taiwa Town              | 1.02 |
| 9 <sup>th</sup>  | Tagajo City             | 1.02 |
| 11 <sup>th</sup> | Shibata Town            | 1.09 |
| 12 <sup>th</sup> | Higashi-Matsushima City | 1.10 |
| 13 <sup>th</sup> | Shiogama City           | 1.14 |
| 14 <sup>th</sup> | Zao Town                | 1.17 |
| 15 <sup>th</sup> | Wakuya Town             | 1.19 |
| 16 <sup>th</sup> | Natori City             | 1.20 |
| 17 <sup>th</sup> | Rifu Town               | 1.22 |
| 18 <sup>th</sup> | Iwanuma City            | 1.26 |

| Ranking          | Municipalities      | _    |
|------------------|---------------------|------|
| 19 <sup>th</sup> | Misato Town         | 1.31 |
| 20 <sup>th</sup> | Shikama Town        | 1.32 |
| 21 <sup>st</sup> | Osaki City          | 1.33 |
| 22 <sup>nd</sup> | Kurihara City       | 1.35 |
| 22 <sup>nd</sup> | Tomiya City         | 1.35 |
| 24 <sup>th</sup> | Watari Town         | 1.40 |
| 25 <sup>th</sup> | Kami Town           | 1.45 |
| 26 <sup>th</sup> | Kesennuma City      | 1.53 |
| 27 <sup>th</sup> | Tome City           | 1.57 |
| 28 <sup>th</sup> | Ishinomaki City     | 1.73 |
| 29 <sup>th</sup> | Onagawa Town        | 1.81 |
| 30 <sup>th</sup> | Shiroishi City      | 1.91 |
| 31 <sup>st</sup> | Murata Town         | 2.32 |
| 32 <sup>nd</sup> | Minami-Sanriku Town | 2.35 |
| 33 <sup>rd</sup> | Yamamoto Town       | 2.58 |
| 34 <sup>th</sup> | Osato Town          | 2.72 |
| 35 <sup>th</sup> | Shichigahama Town   | 2.80 |