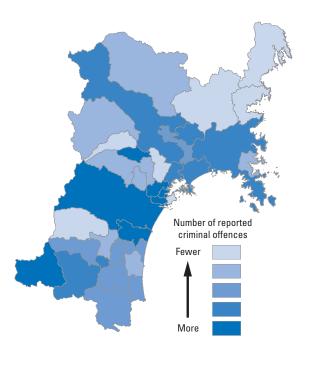

# Reference Materials 1: Municipality Rankings for the SDGs Miyagi Model

In order to visualize the various issues that municipalities in Miyagi Prefecture should address from the perspective of improving human security and achieving a prefecture where "no one is left behind," each municipality has been ranked according to their scores for the Life Indicators (26 indicators), Livelihood Indicators (48 indicators), and Dignity Indicators (25 indicators) and then mapped. For data sources, please see Chapter 3.

The municipality rankings have been grouped based on the following five sets of rankings: 1-7, 8-14, 15-21, 22-28, and 29-35. The shading on the map corresponds to these groups, but note that the number of municipalities in each group is not always consistent because there are cases where municipalities share the same ranking. Some maps have only three or four shades. Due to rounding, there are cases in which the rankings are different, even though the figures in the table are the same.

It should be noted that a darker shade does not necessarily indicate fault. For example, having more unpreventable deaths in a natural disaster does not imply fault on the part of the municipality in question. However, it suggests that more issues may need to be resolved in that municipality. Similarly, having a large number of elderly people is not a bad thing, but it means that special policies and care have to be put in place. In addition, it would be simplistic for a municipality with a high rate of unmarried people to tell its residents to get married in order to improve its figures. Rather, these figures are intended to serve as a basis for further thinking about the reasons for the current situation.