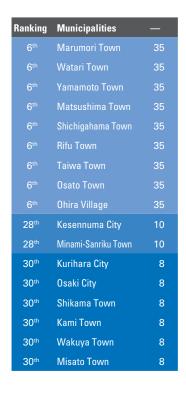

#### **B12** Annual rate of people participating in sports activities (by zone)

| Ranking         | Municipalities          | %    |
|-----------------|-------------------------|------|
| 1 <sup>st</sup> | Sendai City             | 29.7 |
| 2 <sup>nd</sup> | Tome City               | 28.9 |
| 3 <sup>rd</sup> | Higashi-Matsushima City | 28.0 |
| 3 <sup>rd</sup> | Ishinomaki City         | 28.0 |
| 3 <sup>rd</sup> | Onagawa Town            | 28.0 |
| 6 <sup>th</sup> | Iwanuma City            | 27.6 |
| 6 <sup>th</sup> | Tomiya City             | 27.6 |
| 6 <sup>th</sup> | Natori City             | 27.6 |
| 6 <sup>th</sup> | Yamamoto Town           | 27.6 |
| 6 <sup>th</sup> | Rifu Town               | 27.6 |
| 6 <sup>th</sup> | Watari Town             | 27.6 |
| 6 <sup>th</sup> | Matsushima Town         | 27.6 |
| 6 <sup>th</sup> | Taiwa Town              | 27.6 |
| 6 <sup>th</sup> | Tagajo City             | 27.6 |
| 6 <sup>th</sup> | Shichigahama Town       | 27.6 |
| 6 <sup>th</sup> | Shiogama City           | 27.6 |
| 6 <sup>th</sup> | Ohira Village           | 27.6 |
| 6 <sup>th</sup> | Osato Town              | 27.6 |
|                 |                         |      |