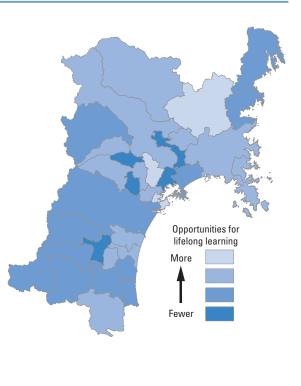

# Reference Materials 1: Municipality Rankings for the SDGs Miyagi Model

In order to visualize the various issues that municipalities in Miyagi Prefecture should address from the perspective of improving human security and achieving a prefecture where "no one is left behind," each municipality has been ranked according to their scores for the Life Indicators (26 indicators), Livelihood Indicators (48 indicators), and Dignity Indicators (25 indicators) and then mapped. For data sources, please see Chapter 3.

The municipality rankings have been grouped based on the following five sets of rankings: 1-7, 8-14, 15-21, 22-28, and 29-35. The shading on the map corresponds to these groups, but note that the number of municipalities in each group is not always consistent because there are cases where municipalities share the same ranking. Some maps have only three or four shades. Due to rounding, there are cases in which the rankings are different, even though the figures in the table are the same.

It should be noted that a darker shade does not necessarily indicate fault. For example, having more unpreventable deaths in a natural disaster does not imply fault on the part of the municipality in question. However, it suggests that more issues may need to be resolved in that municipality. Similarly, having a large number of elderly people is not a bad thing, but it means that special policies and care have to be put in place. In addition, it would be simplistic for a municipality with a high rate of unmarried people to tell its residents to get married in order to improve its figures. Rather, these figures are intended to serve as a basis for further thinking about the reasons for the current situation.