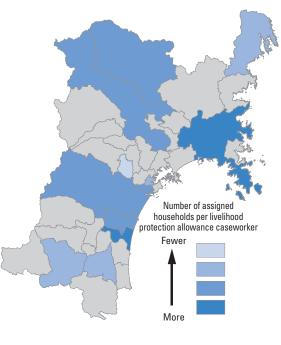

# Reference Materials 1: Municipality Rankings for the SDGs Miyagi Model

In order to visualize the various issues that municipalities in Miyagi Prefecture should address from the perspective of improving human security and achieving a prefecture where "no one is left behind," each municipality has been ranked according to their scores for the Life Indicators (26 indicators), Livelihood Indicators (48 indicators), and Dignity Indicators (25 indicators) and then mapped. For data sources, please see Chapter 3.

The municipality rankings have been grouped based on the following five sets of rankings: 1-7, 8-14, 15-21, 22-28, and 29-35. The shading on the map corresponds to these groups, but note that the number of municipalities in each group is not always consistent because there are cases where municipalities share the same ranking. Some maps have only three or four shades. Due to rounding, there are cases in which the rankings are different, even though the figures in the table are the same.

It should be noted that a darker shade does not necessarily indicate fault. For example, having more unpreventable deaths in a natural disaster does not imply fault on the part of the municipality in question. However, it suggests that more issues may need to be resolved in that municipality. Similarly, having a large number of elderly people is not a bad thing, but it means that special policies and care have to be put in place. In addition, it would be simplistic for a municipality with a high rate of unmarried people to tell its residents to get married in order to improve its figures. Rather, these figures are intended to serve as a basis for further thinking about the reasons for the current situation.