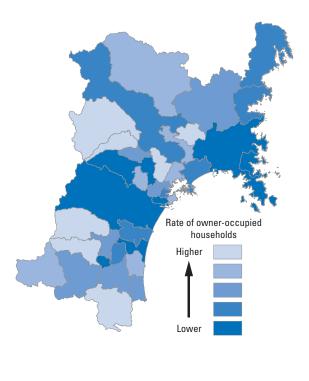

# Reference Materials 1: Municipality Rankings for the SDGs Miyagi Model

In order to visualize the various issues that municipalities in Miyagi Prefecture should address from the perspective of improving human security and achieving a prefecture where "no one is left behind," each municipality has been ranked according to their scores for the Life Indicators (26 indicators), Livelihood Indicators (48 indicators), and Dignity Indicators (25 indicators) and then mapped. For data sources, please see Chapter 3.

The municipality rankings have been grouped based on the following five sets of rankings: 1-7, 8-14, 15-21, 22-28, and 29-35. The shading on the map corresponds to these groups, but note that the number of municipalities in each group is not always consistent because there are cases where municipalities share the same ranking. Some maps have only three or four shades. Due to rounding, there are cases in which the rankings are different, even though the figures in the table are the same.

It should be noted that a darker shade does not necessarily indicate fault. For example, having more unpreventable deaths in a natural disaster does not imply fault on the part of the municipality in question. However, it suggests that more issues may need to be resolved in that municipality. Similarly, having a large number of elderly people is not a bad thing, but it means that special policies and care have to be put in place. In addition, it would be simplistic for a municipality with a high rate of unmarried people to tell its residents to get married in order to improve its figures. Rather, these figures are intended to serve as a basis for further thinking about the reasons for the current situation.