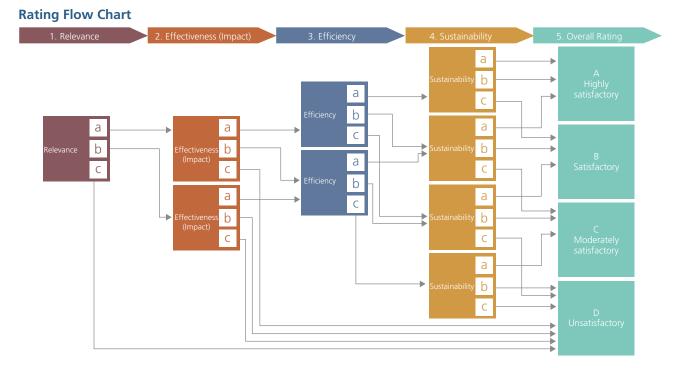

## Rating is assigned based on the ex-post evaluation results.

JBIC has assigned four levels of rating to projects—A (highly satisfactory), B (satisfactory), C (moderately satisfactory), and D (unsatisfactory)—starting with the individual ex-post evaluation result published in FY2004. In assigning rating, projects are first evaluated individually concerning four aspects, namely: (1) relevance, (2) effectiveness (impact), (3) efficiency, and (4) sustainability. The result is inserted in the Rating Flowchart (see next page), and overall rating is assigned. Ratings are not only to show evaluation results in an easy to understand way, they are

### **Rating Method**

| Item             | Points                                                                                                                          | Points Criteria                                                                                                                                                                                                                                                                             |                                                                                                                                                                                                                              | Notes                                                                                                    |  |
|------------------|---------------------------------------------------------------------------------------------------------------------------------|---------------------------------------------------------------------------------------------------------------------------------------------------------------------------------------------------------------------------------------------------------------------------------------------|------------------------------------------------------------------------------------------------------------------------------------------------------------------------------------------------------------------------------|----------------------------------------------------------------------------------------------------------|--|
| 1. Relevance     | Evaluate the relevance to development                                                                                           | Consistent with needs and policies a                                                                                                                                                                                                                                                        |                                                                                                                                                                                                                              |                                                                                                          |  |
|                  | needs at the time of appraisal and at the time of ex-post evaluation and                                                        | Some problems in consistency b                                                                                                                                                                                                                                                              |                                                                                                                                                                                                                              | -                                                                                                        |  |
|                  | consistency with development policies.                                                                                          | Serious problems in consistency                                                                                                                                                                                                                                                             | с                                                                                                                                                                                                                            | -                                                                                                        |  |
| 2. Effectiveness | Compare planned and actual figures to                                                                                           | 80% or more of target a                                                                                                                                                                                                                                                                     |                                                                                                                                                                                                                              | A number of indicators are analyzed on the basis of major effectiveness indicators.                      |  |
| (Impact)         | measure the effectiveness.                                                                                                      | 50% - 79% of target                                                                                                                                                                                                                                                                         |                                                                                                                                                                                                                              |                                                                                                          |  |
|                  |                                                                                                                                 | below 49% of target                                                                                                                                                                                                                                                                         | с                                                                                                                                                                                                                            | _                                                                                                        |  |
| 3. Efficiency    | Compare planned and actual, in terms of<br>project output, term, and cost. Based on<br>the results of each comparison, rate the | 1. Output (Results)<br>Not reflected in ratings, but is considered as part of<br>materials.                                                                                                                                                                                                 | In cases where additions or changes have been made to<br>output, these are considered in evaluating project term and<br>costs.<br>Overall efficiency is assessed by ranking term and project<br>costs into three categories. |                                                                                                          |  |
|                  | overall efficiency of the project.                                                                                              | 2. Term (Input)                                                                                                                                                                                                                                                                             |                                                                                                                                                                                                                              |                                                                                                          |  |
|                  |                                                                                                                                 | 100% or less of target (3 points)                                                                                                                                                                                                                                                           |                                                                                                                                                                                                                              |                                                                                                          |  |
|                  |                                                                                                                                 | Between 100% and 150% of target (2 points)                                                                                                                                                                                                                                                  | b                                                                                                                                                                                                                            |                                                                                                          |  |
|                  |                                                                                                                                 | Exceeding 150% of target (1 point) c                                                                                                                                                                                                                                                        |                                                                                                                                                                                                                              |                                                                                                          |  |
|                  |                                                                                                                                 | 3. Project Costs (Total project costs in foreign currer                                                                                                                                                                                                                                     |                                                                                                                                                                                                                              |                                                                                                          |  |
|                  |                                                                                                                                 | 100% or less of target (3 points)                                                                                                                                                                                                                                                           |                                                                                                                                                                                                                              |                                                                                                          |  |
|                  |                                                                                                                                 | Between 100% and 150% of target (2 points) b                                                                                                                                                                                                                                                |                                                                                                                                                                                                                              |                                                                                                          |  |
|                  |                                                                                                                                 | Exceeding 150% of target (1 point)                                                                                                                                                                                                                                                          |                                                                                                                                                                                                                              |                                                                                                          |  |
|                  |                                                                                                                                 | 4. Points for the two items above are tallied togethe<br>[aa] $\rightarrow$ Efficiency is a (a+a = 6 points)<br>[ab, ba, ac, ca, bb] $\rightarrow$ Efficiency is b (4 - 5 points)<br>[bc, cb, cc] $\rightarrow$ Efficiency is c (2 - 3 points)<br>(a = 3 points, b = 2 points, c = 1 point) |                                                                                                                                                                                                                              |                                                                                                          |  |
|                  | Evaluate the sustainability based on                                                                                            | Highly sustainable a                                                                                                                                                                                                                                                                        |                                                                                                                                                                                                                              | A grade of "c" is assigned in cases of excessive debt,<br>chronic deficits, or marked budget shortfalls. |  |
|                  | the financial aspects, consider technical capacity and operation and maintenance                                                | No major problems b                                                                                                                                                                                                                                                                         |                                                                                                                                                                                                                              |                                                                                                          |  |
|                  | system                                                                                                                          | Major concern at the time of ex-evaluation                                                                                                                                                                                                                                                  | с                                                                                                                                                                                                                            |                                                                                                          |  |
|                  | Perform an overall rating.                                                                                                      | See the flow chart above.                                                                                                                                                                                                                                                                   |                                                                                                                                                                                                                              |                                                                                                          |  |