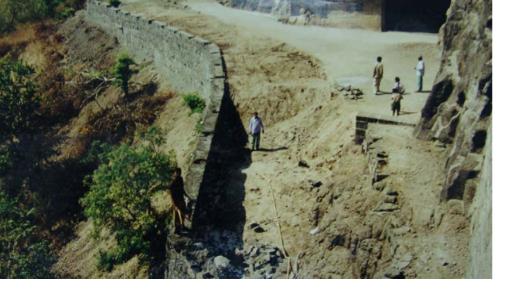

(Figure 45) Expanded pathway within the historic site (1) In front of caves 1-2 Before expansion (left) and after expansion (right)

(Figure 46) Expanded pathway within the historic site (2) In front of caves 6-11 Before expansion (left) and after after expantion (right)