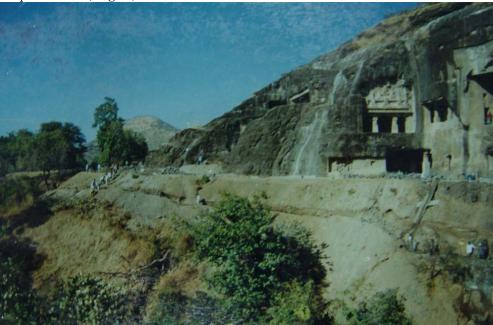

(Figure 45) Expanded pathway within the historic site (1) In front of caves 1-2 Before expansion (left) and after expansion (right)

(Figure 46) Expanded pathway within the historic site (2) In front of caves 6-11 Before expansion (left) and after after expantion (right)

(Figure 47) Expansion work of pathway within the historic site In front of caves 6-11 (above left, below left, and below right)

(Figure 48) Expanded pathway within the historic site (3) In front of cave 6-11