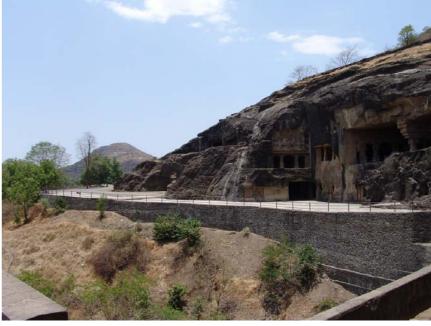

(Figure 47) Expansion work of pathway within the historic site In front of caves 6-11 (above left, below left, and below right)

(Figure 48) Expanded pathway within the historic site (3) In front of cave 6-11