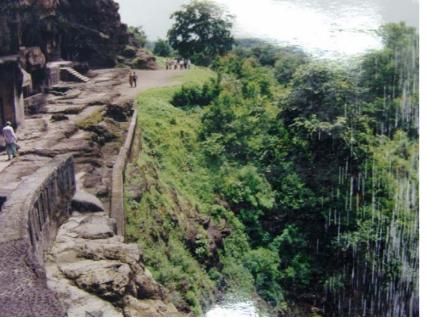

(Figure 45) Expanded pathway within the historic site (1) In front of caves 1-2 Before expansion (left) and after expansion (right)

(Figure 46) Expanded pathway within the historic site (2) In front of caves 6-11 Before expansion (left) and after after expantion (right)