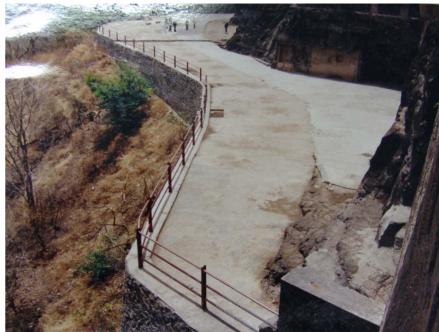

(Figure 47) Expansion work of pathway within the historic site In front of caves 6-11 (above left, below left, and below right)

(Figure 48) Expanded pathway within the historic site (3) In front of cave 6-11