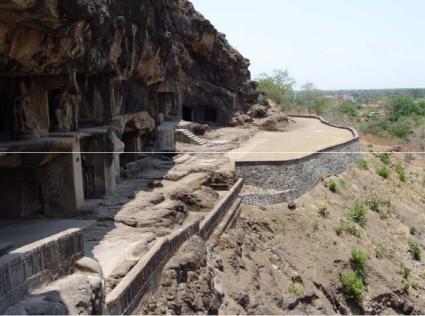

(Figure 47) Expansion work of pathway within the historic site In front of caves 6-11 (above left, below left, and below right)

(Figure 48) Expanded pathway within the historic site (3) In front of cave 6-11