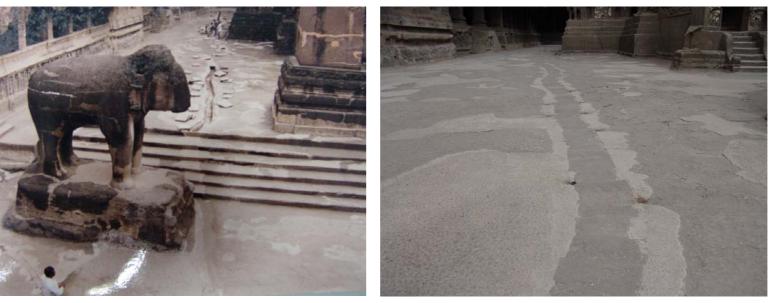

(Figure 49) Drainage maintenance work Above cave 16(left), drainage system carrying water from above cave 1 to side of cave 16

(Figure 50) Drainage maintenance work at cave 16 During work (left) and after completion (right)