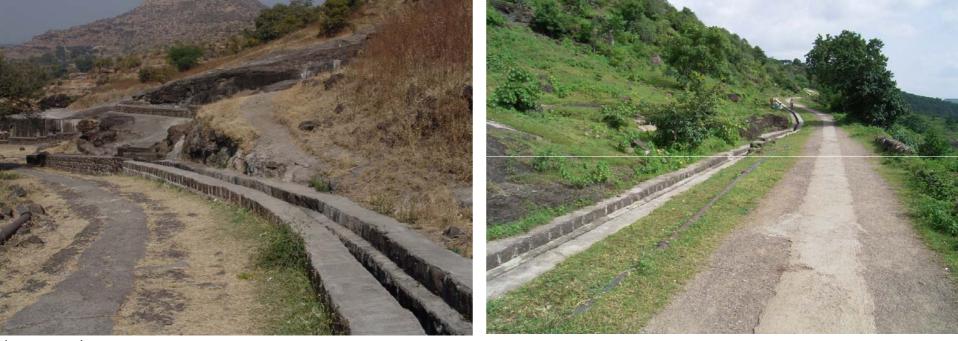

(Figure 45) Expanded pathway within the historic site (1) In front of caves 1-2 Before expansion (left) and after expansion (right)

(Figure 46) Expanded pathway within the historic site (2) In front of caves 6-11 Before expansion (left) and after after expantion (right)

(Figure 47) Expansion work of pathway within the historic site In front of caves 6-11 (above left, below left, and below right)

(Figure 48) Expanded pathway within the historic site (3) In front of cave 6-11