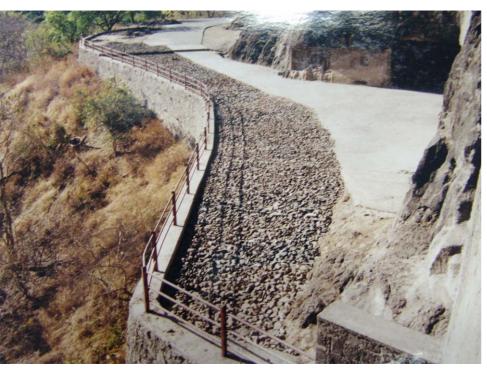

(Figure 45) Expanded pathway within the historic site (1) In front of caves 1-2 Before expansion (left) and after expansion (right)

(Figure 46) Expanded pathway within the historic site (2) In front of caves 6-11 Before expansion (left) and after after expantion (right)

(Figure 47) Expansion work of pathway within the historic site In front of caves 6-11 (above left, below left, and below right)

(Figure 48) Expanded pathway within the historic site (3) In front of cave 6-11