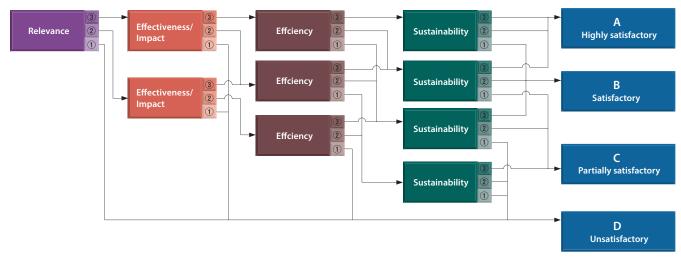

ms, but prospects of improvement exist                                                     | Insufficient                                                                                         |
|                                         | Financial sustainability<br>(availability of operation and<br>maintenance budget)                                              |                                                                                            |                                                                                                       |                                                                                                      |

 $<sup>\</sup>ensuremath{^*}$  The criteria and items examined differ by assistance scheme and project.

## **Rating flowchart**