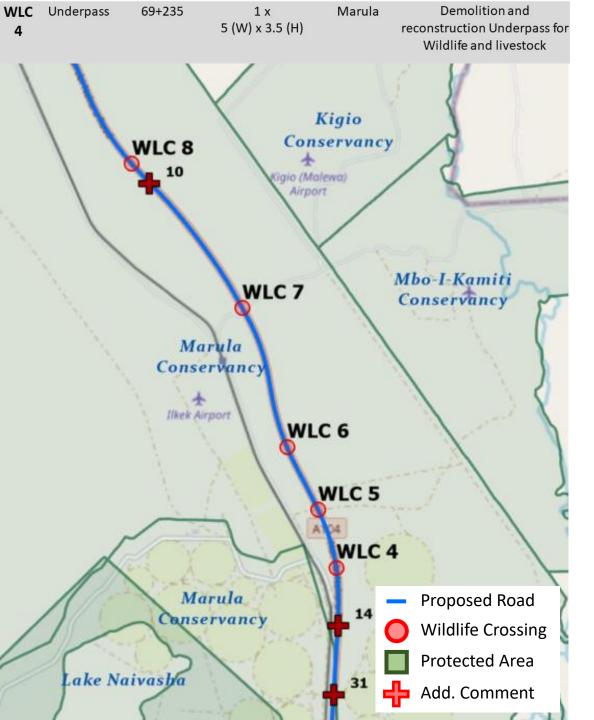

Wanjala - Buffalo, Giraffe, Zebra, Hyena, Gazelles/ Antelopes (Impalas, Elands, and Waterbuck), Warthog, and other small mammalss,

# [General Feedback]

Anonymous - the challenge is the two interchange; One to naivasha town and the other to Kinamba that are relatively cross to one another. We recommend the corridor to be suitable for wildlife crossing as well as motorable during the day.

Juma - The location also has an interchange, so critical consideration to secure safe passage of wildlife is essential.

Silas Wanjala - "Proper routine monitoring programs should be put in place to assess the effectiveness of the infrastructure and help address challenges at the operation phase. Proper security measures be put in place to mitigate on poaching that may threatening the targeted fauna."



# [Location]

Anonymous - OK. but I recommend consent to be obtained from marula farm managers.

# [Design]

Sarah Chiles - I have general concerns about a 5 metre width under 4 lanes of traffic. I feel that it wouldn't have a sufficient openness index for ungulates, including buffalo and zebra.

Annon - OK.

# [Management]

Sarah Chiles - There would need to be jump out structures for any ungulates that get stuck between the road and fence line.

Anonymous - Get information from the estate managers on either side of the road

# [Species]

Sarah Chiles – Buffalo, Zebra, Hyena, Primates (olive baboon, vervet monkey), small predators (such as black-backed jackal, bat-eared fox, ardwolf, genet, possibly serval), small mammals, Thomson's gazelle, eland, impala

*Anonymous* – Zebra, Hyena, im