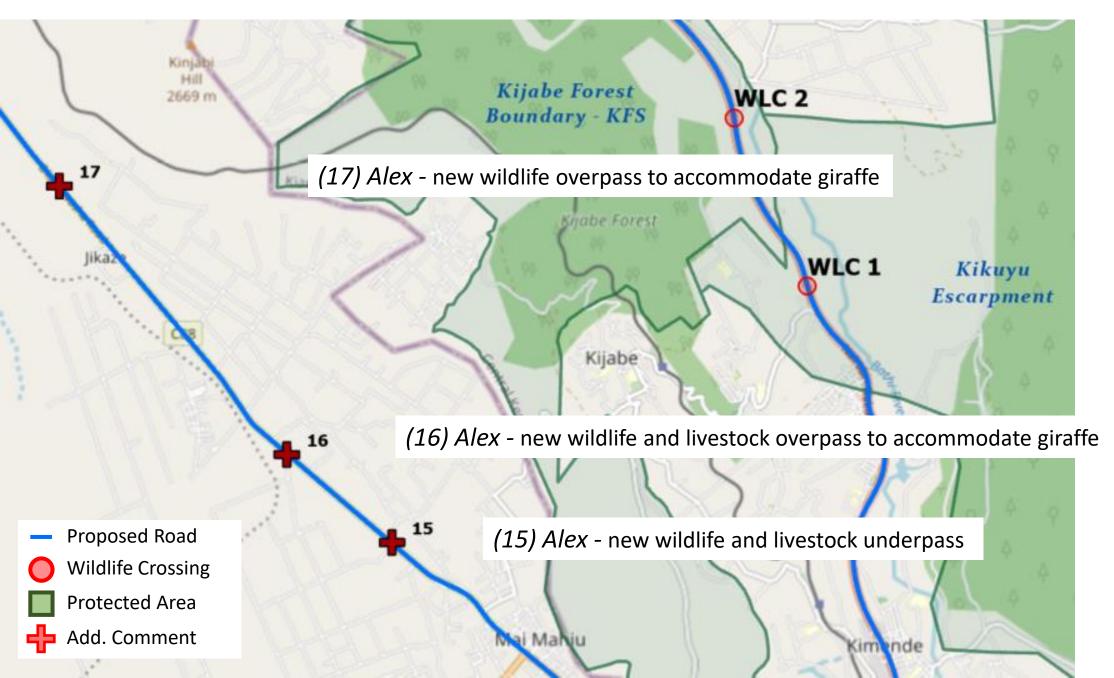

e wildlife crossing areas that connects the KWSTI Main campus sanctuary to the KWSTI Hippo Camp sanctuary and the lake. The two sanctuaries host critical wildlife populations including giraffes, buffaloes, elands, hippos, zebras, warthogs, gazelles and many other small mammals that need to cross from one end to the other to access pasture and water. This point is just in between the Moi South lake road turn and the seasonal River Maraigucu bridge (on the Maai Mahiu highway) just before Kihoto settlement. This is a critical location that needs your consideration.



(21-24) Alex - new wildlife/livestock underpass



(18-20) Alex - new wildlife/livestock overpass to accommodate giraffe

(13) Sarah Chiles - Others, e.g. Alex Bell, are best suited to comment on mitigation for the lower road.



# **Section 3. Additional Comment - Line**



(15) Sarah - Starting from the escarpment just north of Gilgil down and all along Lake Elementaita, noise pollution (and light pollution) is a significant threat to the World Heritage status of the lake and it's breeding bird population, as well as to other sensitive/endangered species like Rothschild giraffe. I cannot stress the noise issue enough. Having spent a lot of time in Soysambu, the traffic noise level is very high, even deep into the conservancy. Dualling the highway will obviously make this problem significantly worse. I am flagging this here because I believe there should be sound barriers all along this stretch. This is a really important opportunity to mitigate this issue and would go a long way to protect this World Heritage S