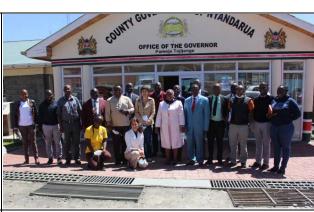

#### ENVIRONMENTAL IMPACT ASSESSMENT OF THE PROPOSED NAIROBI-NAKURU-MAU SUMMIT HIGHWAY

| Courtesy Vis | it in  | Nyandawa C     | ounty  |             |            |
|--------------|--------|----------------|--------|-------------|------------|
| Venue:       | County | Commissioner's | Office | - Nyandarua | County     |
|              |        |                | 11     |             | 19th No. 2 |

#### ENVIRONMENTAL IMPACT ASSESSMENT OF THE PROPOSED NAIROBI-NAKURU-MAU SUMMIT HIGHWAY

| Contes   | y visit |        |           |        |        |  |
|----------|---------|--------|-----------|--------|--------|--|
| Venue: _ | Office  | of the | Governor_ | Nokuru | County |  |