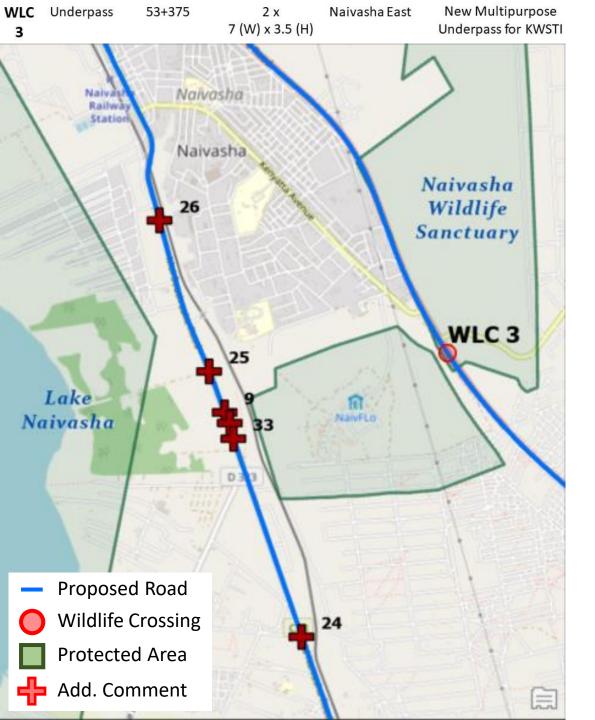

Well located & Very critical crossing point to create connectivity within Naivasha wildlife sanctuary between the Wildlife Research & training institute HQs and the game farm

Juma - The location is fine, but please note that wildlife movement flows from the top side of the road to KWSTI and then to the Lake Naivasha, so there is need to make provision on the lower road (Maai Mahiu - Naivasha) at KWS Hippo campsite just before kihoto settlement. This is a critical provision to aid wildlife access to the lake for watering.

*Silas Wanjala* - Correct Location that would connect KWSTI Game farm sanctuary to KWSTI Main Campus Sanctuary.

I would recommend an overpass for your consideration to accommodate the need for giraffe crossing as underpasses may not offer the best option for giraffes.



# [Design]

Sarah Chiles - There are giraffe here so an underpass is not really suitable. In February 2020, a masai giraffe was electrocuted on a powerline parallel to the road just near the Kenya Wildlife Service training institute.

Anonymous - It can either be an overpass or an under pass depending on the available engineeering design solutions. The proposed two underpasses will serve the purpose. Ensure the heights allow giraffe crossing

Juma - The design should consider the plight of Giraffes, therefore I recommend use of overpasses especially for this area there is high population of Giraffes. The use of underpasses will be a disadvantage to the Giraffes height and thus they may not use this infrastructure.

Silas Wanjala - I would recommend you consider an overpass that is atleas