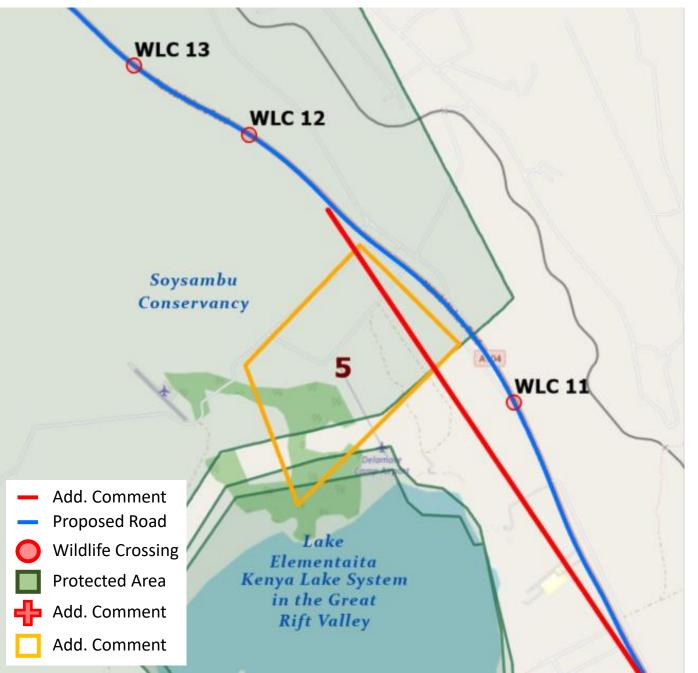

well as to other sensitive/endangered species like Rothschild giraffe. I cannot stress the noise issue enough. Having spent a lot of time in Soysambu, the traffic noise level is very high, even deep into the conservancy. Dualling the highway will obviously make this problem significantly worse. I am flagging this here because I believe there should be sound barriers all along this stretch. This is a really important opportunity to mitigate this issue and would go a long way to protect this World Heritage Site. (There are course should never have been a major highway this close to a lake of international biodiversity importance.) However, sound barriers obviously complicate connectivity/WLC planning. I am happy to chat to you about this further.

# Section 4. Additional Comment - Polygon



(5) Sarah - Colobus monkeys were reintroduced into this section of fever tree (acacia xanthophloea) forest approximately two years ago. They are an entirely arboreal species and if they needed to cross the highway, they would need ladders (this has been well studied in Diani, Kenya). There are also Sykes monkeys that cross the road on the ground here and they have been hit by cars. Again, primate-specific mitigation would need to be considered.

Section 4. Additional Comment - Polygon



- (6) Juma This is presently an active wildlife corridor that ought to be considered by the design team, there needs to be a wildlife overpass on this area
- (7) Silas Wanjala This is an active wildlife dispersal corridor that connects the lake to the KWSTI Main Campus. Numerous road kills have been reco