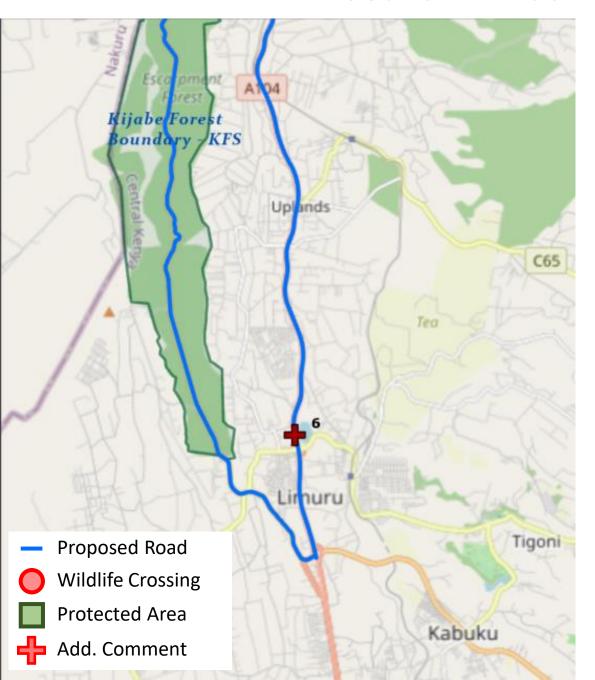

#### Legend:

\*\* Stakeholders invited to the wildlife movement workshop (April 7th 2021)