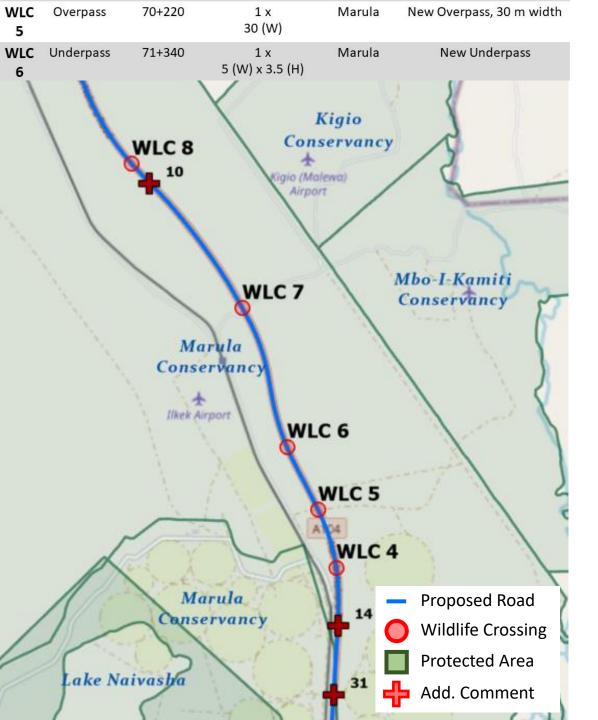

nd consent to be obtained from marula farm managers.

# [Design]

Sarah Chiles - I have general concerns about a 5 metre width under 4 lanes of traffic. I feel that it wouldn't have a sufficient openness index for ungulates, including buffalo and zebra.

Annon - OK.

# [Management]

Sarah Chiles - There would need to be jump out structures for any ungulates that get stuck between the road and fence line.

Anonymous - Get information from the estate managers on either side of the road

# [Species]

Sarah Chiles – Buffalo, Zebra, Hyena, Primates (olive baboon, vervet monkey), small predators (such as black-backed jackal, bat-eared fox, ardwolf, genet, possibly serval), small mammals, Thomson's gazelle, eland, impala

*Anonymous* – Zebra, Hyena, impalas, warthogs, grants& thompsons gazelle.



# [Location]

Sarah Chiles - This needs to be guided by the data but there are concerns about the farms adjacent, to the west of the road. If this is the only overpass for giraffe across Marula, is this the best site for it? Why put it here and not at WLC 6? (Of course not knowing what Marula have indicated.)

# [Design]

Sarah Chiles - As discussed previously, if giraffe are going to use this, there needs to be noise pollution mitigation. Giraffe also like the fever tree forests (acacia xanthophloea) and so this species could be planted on the overpass - but would obviously require engineering attention in terms of load.

# [Species]

Sarah Chiles – Buffalo, Giraffe, Zebra, Hyena, and Others (unspecified)

## WLC 6

# [Design]

Sarah Chiles – Same comments apply here as for other underp