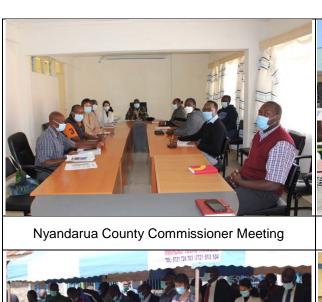

#### ENVIRONMENTAL IMPACT ASSESSMENT OF THE PROPOSED NAIROBI-NAKURU-MAU SUMMIT HIGHWAY

| Courtesy Vis | it in  | Nyandawa C     | ounty  |             |            |
|--------------|--------|----------------|--------|-------------|------------|
| Venue:       | County | Commissioner's | Office | - Nyandarua | County     |
|              |        |                | 11     |             | 19th No. 2 |