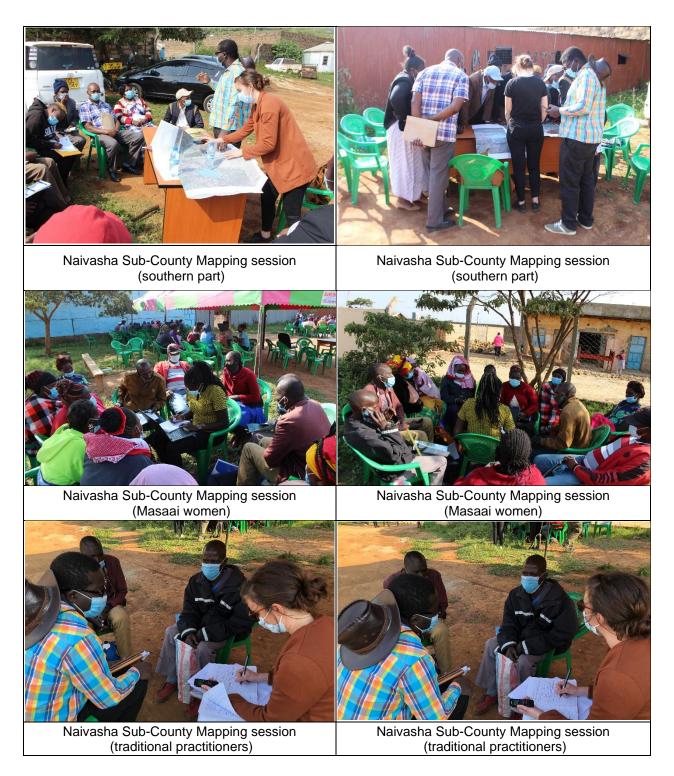

If in an area with important small mammals, or amphibians and reptiles populations, the bottom of the fence will be a smaller mesh, compared to the top of the fence. These parameters will be identified in the detailed design.



#### Walter Nyatwangav (KenHA):

• We have reviewed the full ESIA report and will submit full comments on this to RVH. Today I wanted to commend consultants for work well done, very thorough specialist studies. Looking forward to seeing state of the art canopy bridges and crossing structures that we will showcase.

#### MINUTES OF MEETING PREPARED BY:

Maya Brennan Jacot, Biodiversity Specialist, WSP Canada Inc.



# PHOTOGRAPHIC REPORT FOR ECOSYSTEM SERVICES CHARACTERIZATION ACTIVITIES





# PHOTOGRAPHIC REPORT FOR ECOSYSTEM SERVICES CHARACTERIZATION ACTIVITIES





# PHOTOGRAPHIC REPORT FOR ECOSYSTEM SERVICES CHARACTERIZATION ACTIVITIES





# PHOTOGRAPHIC REPORT FOR ECOSYSTEM SERVICES CHARACTERIZATION ACTIVITIES



Molo and Koibatek Sub-Counties Mapping session

Molo and Koibatek Sub-Counties Mapping session



Gilgil Sub-County Mapping session



Gilgil Sub-County Mapping session



Nakuru East and Nakuru West Sub-Counties Mapping session



Nakuru East and Nakuru West Sub-Counties Mapping session

# **APPENDIX**

7-3 FIRST ROUND CONSULTATION ACTIVITIES









### **AGENDA**

| Schedule    | Activity                                                                                 | Details                                                                                                                  |
|-------------|--------------------------