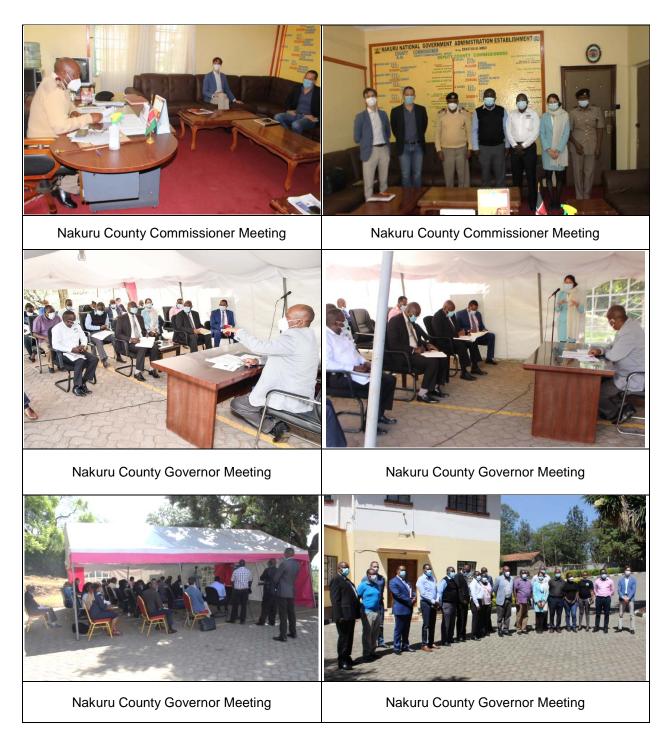

#### ENVIRONMENTAL IMPACT ASSESSMENT OF THE PROPOSED NAIROBI-NAKURU-MAU SUMMIT HIGHWAY

| Courtesy Vis | it in  | Nyandawa C     | ounty  |             |            |
|--------------|--------|----------------|--------|-------------|------------|
| Venue:       | County | Commissioner's | Office | - Nyandarua | County     |
|              |        |                | 11     |             | 19th No. 2 |

#### ENVIRONMENTAL IMPACT ASSESSMENT OF THE PROPOSED NAIROBI-NAKURU-MAU SUMMIT HIGHWAY

| Contes   | y visit |        |           |        |        |  |
|----------|---------|--------|-----------|--------|--------|--|
| Venue: _ | Office  | of the | Governor_ | Nokuru | County |  |