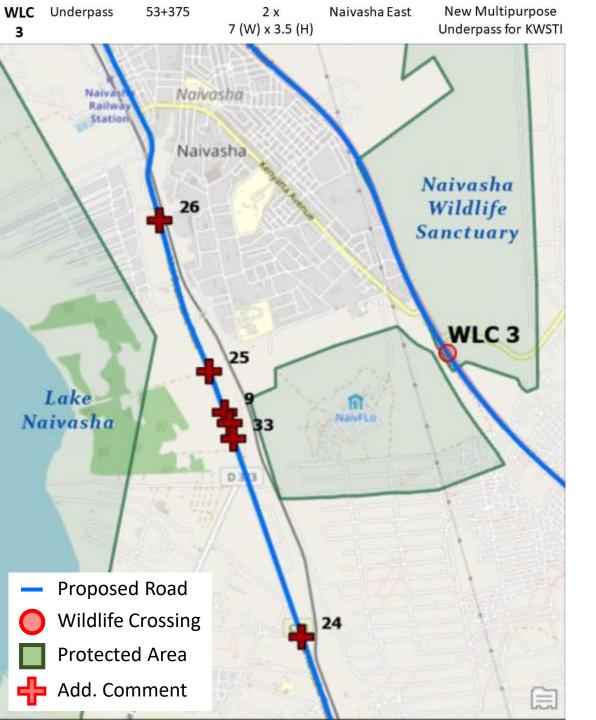

would be poachers or the predators thereby threatening the targeted fauna. I recommend that the designs ensure security of targeted wildlife to mitigate on the poaching threat and be wide enough to ensure there is ample space for the wildlife movement without harm (accidents) in the event of encounter with carnivores.

If you go for an underpass, proper lighting is essential and be done in a way that may not scare wildlife from accessing and using the infrastructure. Proper drainage systems be designed in a way that ensures no flooding and clogging. For an overpass, management of vegetation on the infrastructure is essential. Designs should note the impact of lighting from motor vehicles on the highway that may affect wildlife movement at night. Routine monitoring and maintenance is key



# [Species]

Sarah Chiles - Giraffe, Zebra, Primates, small mammals, reptiles, amphibians

Anonymous – Buffalo, Zebra, Hyena, warthogs, grants gazelle, impalas

Juma – Buffalo, Giraffe, Zebra, Hyena, Gazelles (Impalas, elands, waterbuck, dikdik) and warthogs

Silas Wanjala - Buffalo, Giraffe, Zebra, Hyena, Gazelles/ Antelopes (Impalas, Elands, and Waterbuck), Warthog, and other small mammalss,

# [General Feedback]

Anonymous - the challenge is the two interchange; One to naivasha town and the other to Kinamba that are relatively cross to one another. We recommend the corridor to be suitable for wildlife crossing as well as motorable during the day.

Juma - The location also has an interchange, so critical consideration to secure safe passage of wildlife is essential.

Silas Wanjala - "P