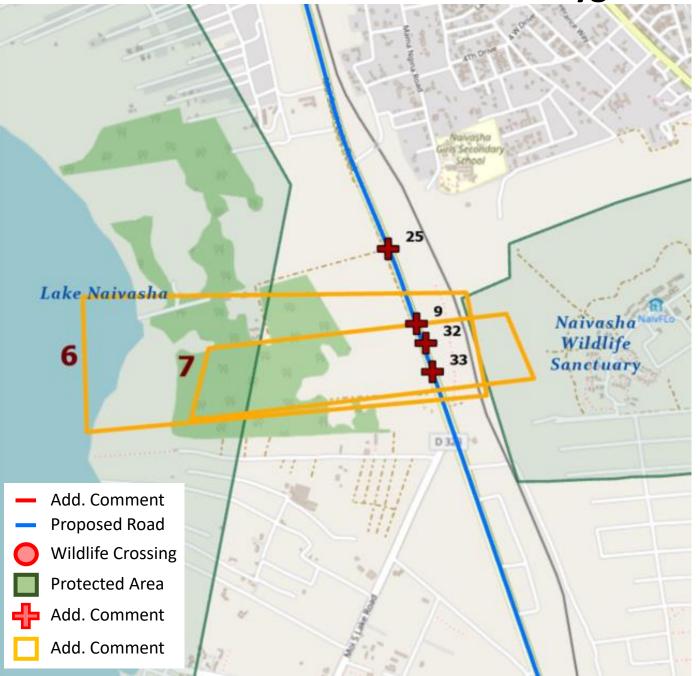

is World Heritage Site. (There are course should never have been a major highway this close to a lake of international biodiversity importance.) However, sound barriers obviously complicate connectivity/WLC planning. I am happy to chat to you about this further.

# Section 4. Additional Comment - Polygon



(5) Sarah - Colobus monkeys were reintroduced into this section of fever tree (acacia xanthophloea) forest approximately two years ago. They are an entirely arboreal species and if they needed to cross the highway, they would need ladders (this has been well studied in Diani, Kenya). There are also Sykes monkeys that cross the road on the ground here and they have been hit by cars. Again, primate-specific mitigation would need to be considered.

Section 4. Additional Comment - Polygon



- (6) Juma This is presently an active wildlife corridor that ought to be considered by the design team, there needs to be a wildlife overpass on this area
- (7) Silas Wanjala This is an active wildlife dispersal corridor that connects the lake to the KWSTI Main Campus. Numerous road kills have been recorded along the highway within this area especially at night. There is need for critical consideration of putting up an overpass within this area and securing the area from the threats of road kills. I recommend one overpass (to cater for giraffes, buffaloes, elands, zebras, hippos, and other big mammals) and one underpass to cater for small mammals.

# Section 4. Additional Comment - Polygon



(5) Silas Wanjala - Consider putting a number of underpasses in various points along this longo