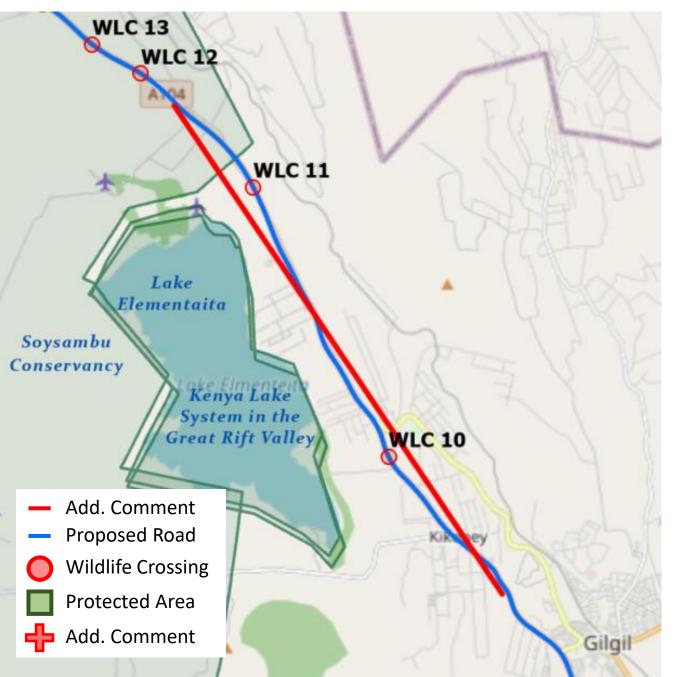

STI Main campus sanctuary to the KWSTI Hippo Camp sanctuary and the lake. The two sanctuaries host critical wildlife populations including giraffes, buffaloes, elands, hippos, zebras, warthogs, gazelles and many other small mammals that need to cross from one end to the other to access pasture and water. This point is just in between the Moi South lake road turn and the seasonal River Maraigucu bridge (on the Maai Mahiu highway) just before Kihoto settlement. This is a critical location that needs your consideration.



(21-24) Alex - new wildlife/livestock underpass



(18-20) Alex - new wildlife/livestock overpass to accommodate giraffe

(13) Sarah Chiles - Others, e.g. Alex Bell, are best suited to comment on mitigation for the lower road.



# **Section 3. Additional Comment - Line**



(15) Sarah - Starting from the escarpment just north of Gilgil down and all along Lake Elementaita, noise pollution (and light pollution) is a significant threat to the World Heritage status of the lake and it's breeding bird population, as well as to other sensitive/endangered species like Rothschild giraffe. I cannot stress the noise issue enough. Having spent a lot of time in Soysambu, the traffic noise level is very high, even deep into the conservancy. Dualling the highway will obviously make this problem significantly worse. I am flagging this here because I believe there should be sound barriers all along this stretch. This is a really important opportunity to mitigate this issue and would go a long way to protect this World Heritage Site. (There are course should never have been