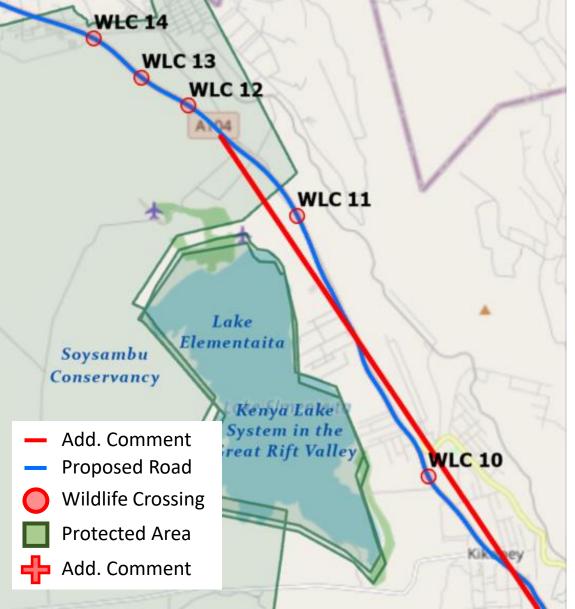

es]

Sarah Chiles – Buffalo, Giraffe, Zebra, Hyena, and Others (Leopard, potentially lion (if Soysambu wants them on that side), waterbuck, eland, impala, thomson's gazelle, jackal, bat-eared fox, primates (colobus, baboon, vervet, Syke's) etc.)

| WLC<br>12 | Underpass | 103+285  | 1 x<br>5 (W) x 3.5 (H) | Maendeleo-<br>Soysambu | Demolition & reconstruction of a new underpass   |
|-----------|-----------|----------|------------------------|------------------------|--------------------------------------------------|
| WLC<br>13 | Underpass | 104+665  | 1 x<br>5 (W) x 3.5 (H) | Soysambu               | Demolition and reconstruction of a new underpass |
| 1         | -         | 1 1 1000 | MATT                   | X PH                   | 11                                               |



### **WLC 12**

### [Location]

Sarah Chiles - Does this connect a dirt road? If so, I would be concerned about whether we would get optimum wildlife use here. These dirt roads in Soysambu are used a lot by vehicles and boda boda (motorcycle taxis) that are driven fairly fast.

### [Design]

Sarah Chiles - I have concerns about 5 m width.

### **WLC 13**

### [Location]

Sarah Chiles - This appears to connect a dirt road instead of connecting the centre of the riparian zone? Again, I would have concerns about wildlife use when there is a road going through the underpass.

### [Design]

Sarah Chiles - Same concerns apply regarding width.

### [Management]

Sarah Chiles - See previous comments on Soysambu planned use of eastern side of road. A clear management plan is needed.

### [Species