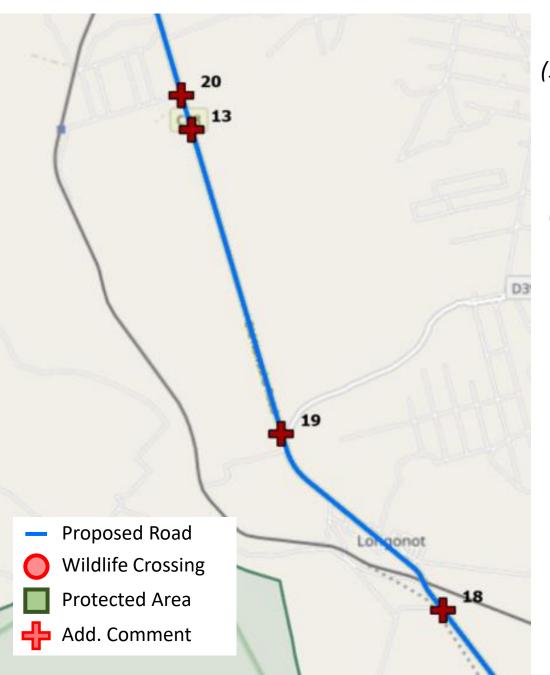

- consider an overpass to link with WLC3

(33) Silas - Consider putting up one overpass and one underpass at this point. Wildlife access to water is key. This is one of the active wildlife crossing areas that connects the KWSTI Main campus sanctuary to the KWSTI Hippo Camp sanctuary and the lake. The two sanctuaries host critical wildlife populations including giraffes, buffaloes, elands, hippos, zebras, warthogs, gazelles and many other small mammals that need to cross from one end to the other to access pasture and water. This point is just in between the Moi South lake road turn and the seasonal River Maraigucu bridge (on the Maai Mahiu highway) just before Kihoto settlement. This is a critical location that needs your consideration.



(21-24) Alex - new wildlife/livestock underpass



(18-20) Alex - new wildlife/livestock overpass to accommodate giraffe

(13) Sarah Chiles - Others, e.g. Alex Bell, are best suited to comment on mitigation for the lower road.



# **Section 3. Additional Comment - Line**



(15) Sarah - Starting from the escarpment just north of Gilgil down and all along Lake Elementaita, noise pollution (and light pollution) is a significant threat to the World Heritage status of the lake and it's breeding bird population, as well as to other sensitive/endangered species like Rothschild giraffe. I cannot stress the noise issue enough. Having spent a lot of time in Soysambu, the traffic noise level is very high, even deep into the conservancy. Dualling the highway will obviously make this problem significantly worse. I am flagging this here because I be