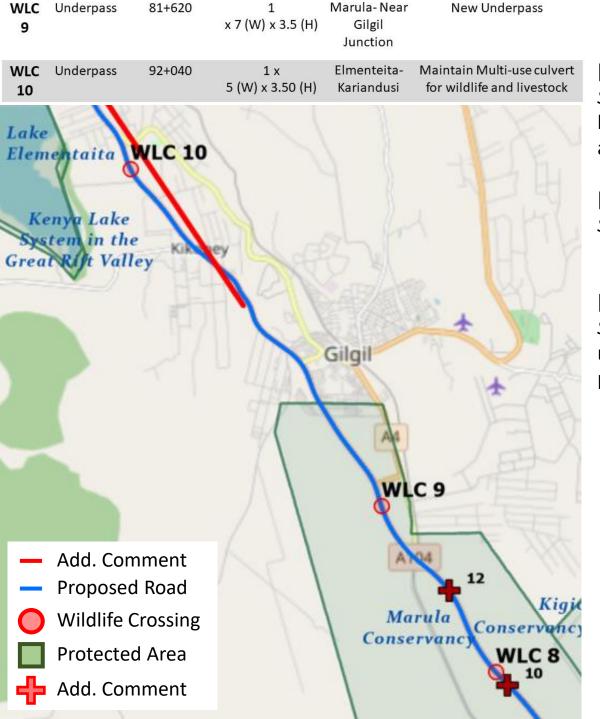

ly use this.

# [Design]

Sarah Chiles - Same concerns about width apply here.

## WLC 8

# [Location]

Sarah Chiles - Is this the right location? Gilgil River looks to me to be slightly south of here as per the riparian zone? Or does the Gilgil River descriptor just mean "close to Gilgil River?". If it is a different site, what will the additional retrofitting provisions be for the Gilgil River bridge?

# [Design]

Sarah Chiles - 7 metre width is better for ungulates. However, given how prolific ungulates are in this stretch, an overpass should be strongly considered.

# [Management]

Sarah Chiles - Climate change-induced flooding under the bridge over Gilgil River

# [Species]

Sarah Chiles – Buffalo, Giraffe, Zebra, Hyena, and Others (All other species as listed on other WLC comments)



### WLC 9

### [Location]

Sarah Chiles - This needs to be guided by the data. However, I feel the gap between WLC 9 and WLC 8 is too long given there are a lot of ungulates along this stretch of road.

### [Design]

Sarah Chiles - 7 metre width is better than 5 metre width.

### **WLC 10**

### [Location]

Sarah Chiles - What are the provisions for the bridge over the river just north of this? The riparian area would be an important corridor for primates, amphibians, small mammals and predators.

Add. Comment

### **WLC 11**

### [Location]

Sarah Chiles - Yes, I think this location is suitable.

### [Design]

Sarah Chiles - Given Soysambu has the endangered Rothschild giraffe (behaviourally different to the endangered Masai giraffe - I would say much more sensitive to disturbance), if