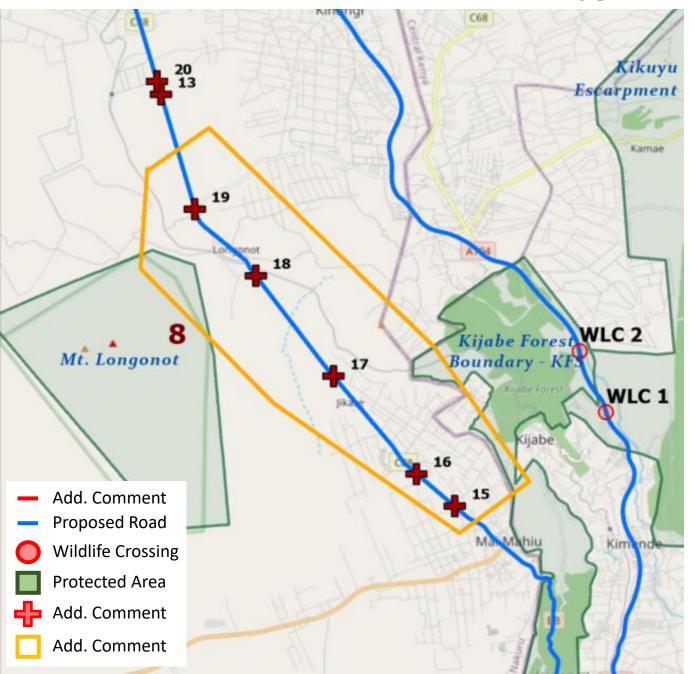

imate-specific mitigation would need to be considered.

Section 4. Additional Comment - Polygon



- (6) Juma This is presently an active wildlife corridor that ought to be considered by the design team, there needs to be a wildlife overpass on this area
- (7) Silas Wanjala This is an active wildlife dispersal corridor that connects the lake to the KWSTI Main Campus. Numerous road kills have been recorded along the highway within this area especially at night. There is need for critical consideration of putting up an overpass within this area and securing the area from the threats of road kills. I recommend one overpass (to cater for giraffes, buffaloes, elands, zebras, hippos, and other big mammals) and one underpass to cater for small mammals.

# Section 4. Additional Comment - Polygon



(5) Silas Wanjala - Consider putting a number of underpasses in various points along this longonot area (between Longonot and Maai Mahiu). It is presently used by wildlife especially zebras, antelopes and gazelles. You can obtain data and additional information on this area from the KWS Hell's Gate National Park Resident scientists.

### **Section 5. General Feedback and Comments**

In general, I think the width should be greater - we don't have much to go on, but from the limited research we have undertaken with wildlife movement on one highway in RSA, the 'herd' species seem to prefer wider underpasses; this is in comparison to smaller mammals (obviously), and solitary species.

We have had for example, leopard using pipe culverts.

- Wendy Collinson (Endangered Wildlife Trust )



###