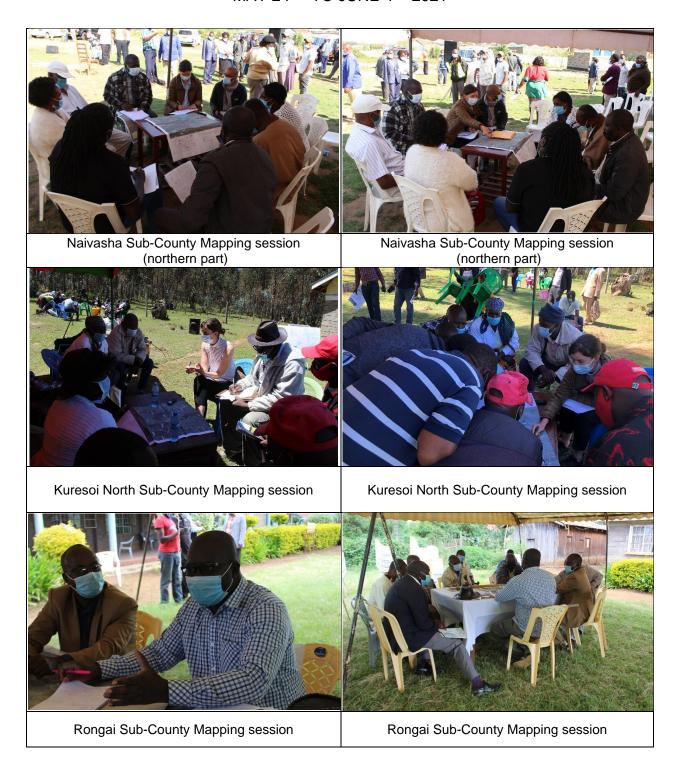

ions, the bottom of the fence will be a smaller mesh, compared to the top of the fence. These parameters will be identified in the detailed design.



#### Walter Nyatwangav (KenHA):

• We have reviewed the full ESIA report and will submit full comments on this to RVH. Today I wanted to commend consultants for work well done, very thorough specialist studies. Looking forward to seeing state of the art canopy bridges and crossing structures that we will showcase.

#### MINUTES OF MEETING PREPARED BY:

Maya Brennan Jacot, Biodiversity Specialist, WSP Canada Inc.



# PHOTOGRAPHIC REPORT FOR ECOSYSTEM SERVICES CHARACTERIZATION ACTIVITIES





# PHOTOGRAPHIC REPORT FOR ECOSYSTEM SERVICES CHARACTERIZATION ACTIVITIES





# PHOTOGRAPHIC REPORT FOR ECOSYSTEM SERVICES CHARACTERIZATION ACTIVITIES





# PHOTOGRAPHIC REPORT FOR ECOSYSTEM SERVICES CHARACTERIZATION ACTIVITIES



Molo and Koibatek Sub-Counties Mapping session

Molo and Koibatek Sub-Counties Mapping session



Gilgil Sub-County Mapping session



Gilgil Sub-County Mapping session



Nakuru East and Nakuru West Sub-Counties Mapping session



Nakuru East and Nakuru West Sub-Counties Mapping session

# **APPENDIX**

7-3 FIRST ROUND CONSULTATION ACTIVITIES









### **AGENDA**

| Schedule    | Activity                                                                                 | Details                                                                                                                  |
|-------------|------------------------------------------------------------------------------------------|-------------