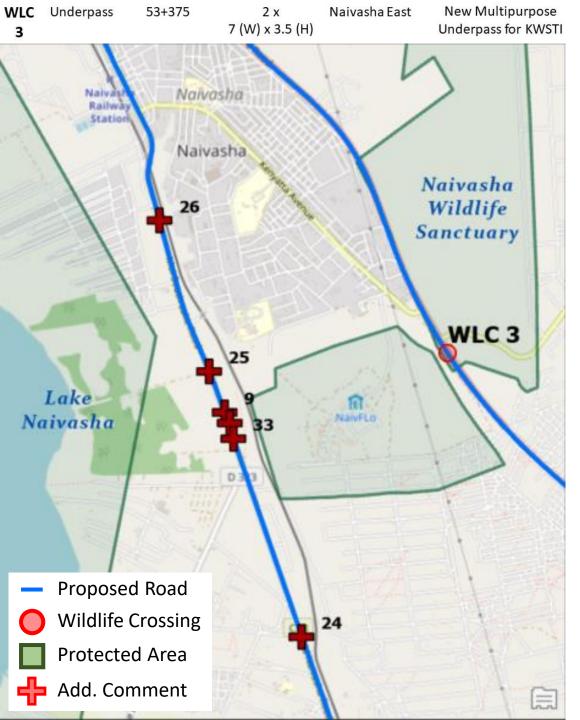

suitable. In February 2020, a masai giraffe was electrocuted on a powerline parallel to the road just near the Kenya Wildlife Service training institute.

Anonymous - It can either be an overpass or an under pass depending on the available engineeering design solutions. The proposed two underpasses will serve the purpose. Ensure the heights allow giraffe crossing

Juma - The design should consider the plight of Giraffes, therefore I recommend use of overpasses especially for this area there is high population of Giraffes. The use of underpasses will be a disadvantage to the Giraffes height and thus they may not use this infrastructure.

Silas Wanjala - I would recommend you consider an overpass that is atleast 30m wide in the place of the proposed underpass and make it blend with nature.



# [Management]

Sarah Chiles - There are powerlines here that pose a risk to the endangered masai giraffe. Their design should be reconsidered as part of the WLC operation.

Anonymous - The longterm plan for the naivasha sanctuary is to create walking trails and connection for wildlife and visitors on either side of the Nairobi-Mau summit road. Visitors should be able to drive through either side of the sanctuary.

Juma - Consider the natural history of the targeted fauna to avoid a scenario where the facility becomes death traps. Carnivores may likely take over the facilities as their preferred hunting spots thereby disadvantaging other fauna, I therefore propose that for all wildlife to be accommodated, let the facilities be as wide as possible so that in the vent of any encounter with