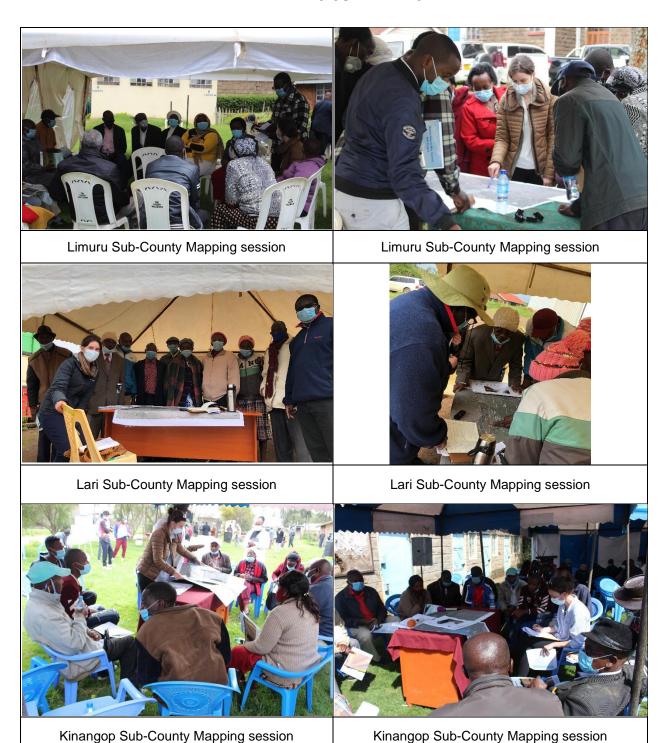

ponse Rodney (WSP): The fencing design will be adapted to the target species. If in an area with important small mammals, or amphibians and reptiles populations, the bottom of the fence will be a smaller mesh, compared to the top of the fence. These parameters will be identified in the detailed design.



#### Walter Nyatwangav (KenHA):

• We have reviewed the full ESIA report and will submit full comments on this to RVH. Today I wanted to commend consultants for work well done, very thorough specialist studies. Looking forward to seeing state of the art canopy bridges and crossing structures that we will showcase.

#### MINUTES OF MEETING PREPARED BY:

Maya Brennan Jacot, Biodiversity Specialist, WSP Canada Inc.



# PHOTOGRAPHIC REPORT FOR ECOSYSTEM SERVICES CHARACTERIZATION ACTIVITIES





# PHOTOGRAPHIC REPORT FOR ECOSYSTEM SERVICES CHARACTERIZATION ACTIVITIES





# PHOTOGRAPHIC REPORT FOR ECOSYSTEM SERVICES CHARACTERIZATION ACTIVITIES





# PHOTOGRAPHIC REPORT FOR ECOSYSTEM SERVICES CHARACTERIZATION ACTIVITIES



Molo and Koibatek Sub-Counties Mapping session

Molo and Koibatek Sub-Counties Mapping session



Gilgil Sub-County Mapping session



Gilgil Sub-County Mapping session



Nakuru East and Nakuru West Sub-Counties Mapping session



Nakuru East and Nakuru West Sub-Counties Mapping session

# **APPENDIX**

7-3 FIRST ROUND CONSULTATION ACTIVITIES









### **AGENDA**

| Schedule    | Activity                                                                                 | Details