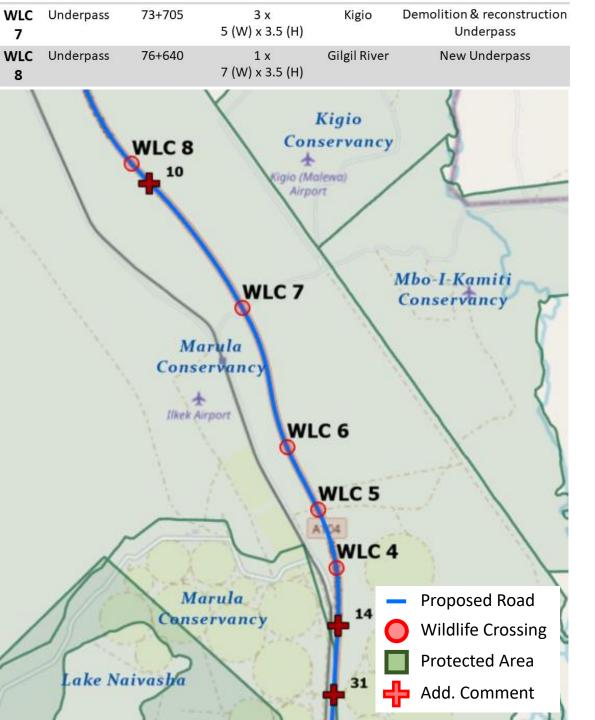

re are concerns about the farms adjacent, to the west of the road. If this is the only overpass for giraffe across Marula, is this the best site for it? Why put it here and not at WLC 6? (Of course not knowing what Marula have indicated.)

# [Design]

Sarah Chiles - As discussed previously, if giraffe are going to use this, there needs to be noise pollution mitigation. Giraffe also like the fever tree forests (acacia xanthophloea) and so this species could be planted on the overpass - but would obviously require engineering attention in terms of load.

# [Species]

Sarah Chiles – Buffalo, Giraffe, Zebra, Hyena, and Others (unspecified)

## WLC 6

# [Design]

Sarah Chiles – Same comments apply here as for other underpasses and issues with regards to the openness index for large ungulates.



# [Location]

Sarah Chiles - I don't think this is the right location. It concerns me that this is would connect an existing dirt road. Wildlife would not likely use this.

# [Design]

Sarah Chiles - Same concerns about width apply here.

## WLC 8

# [Location]

Sarah Chiles - Is this the right location? Gilgil River looks to me to be slightly south of here as per the riparian zone? Or does the Gilgil River descriptor just mean "close to Gilgil River?". If it is a different site, what will the additional retrofitting provisions be for the Gilgil River bridge?

# [Design]

Sarah Chiles - 7 metre width is better for ungulates. However, given how prolific ungulates are in this stretch, an overpass should be strongly considered.

# [Management]

Sarah Chiles - Climate change-induced flooding