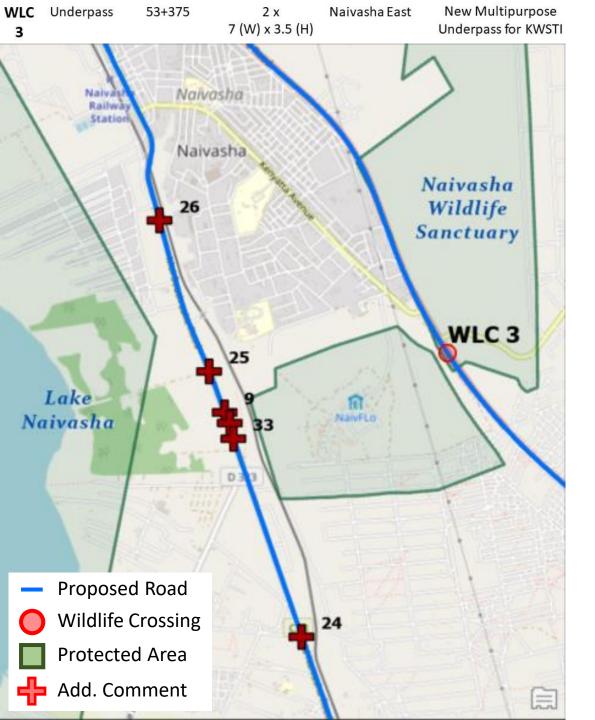

ants that come down from the Aberdares into the Kereita Forest, though I am not sure if they have ventured into Kijabe for many years due to various issues. Still, it is worth considering their potential future movement there if the right management was in place and once a crossing structure is in place. In that sense, it would be worth looking at the dimensions of the Mt Kenya elephant underpass here.

# [Design]

Sarah Chiles - I am not convinced that the size of these underpasses would be adequate for buffalo, which would be a primary target species in this case. Primates also need to be considered here given this is a forest ecosystem.

# [Management]

Sarah Chiles - Proximity to settlement

# [Species]

Sarah Chiles - Buffalo, hyena, leopard, small predators, small mammals, primates



# [Location]

Sarah Chiles - Yes, likely the right location.

Anonymous - Well located & Very critical crossing point to create connectivity within Naivasha wildlife sanctuary between the Wildlife Research & training institute HQs and the game farm

Juma - The location is fine, but please note that wildlife movement flows from the top side of the road to KWSTI and then to the Lake Naivasha, so there is need to make provision on the lower road (Maai Mahiu - Naivasha) at KWS Hippo campsite just before kihoto settlement. This is a critical provision to aid wildlife access to the lake for watering.

*Silas Wanjala* - Correct Location that would connect KWSTI Game farm sanctuary to KWSTI Main Campus Sanctuary.

I would recommend an overpass for your consideration to accommodate the need for g