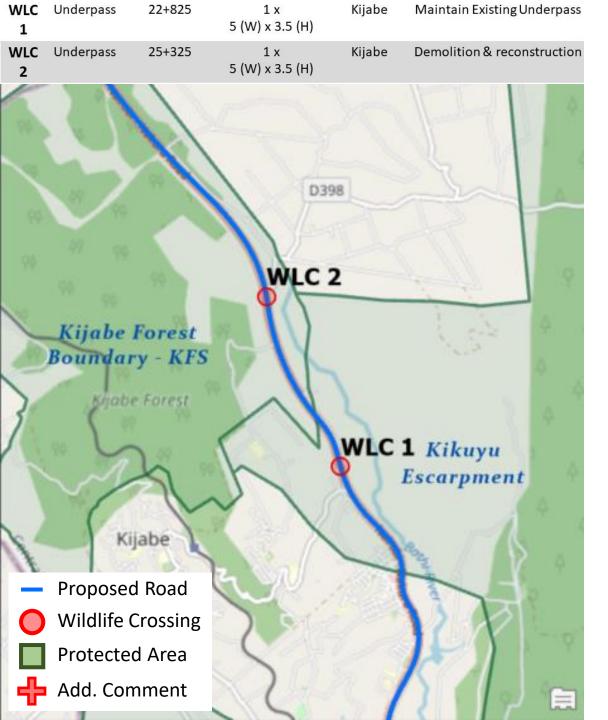

| 0                                   |
| 8     | 0       | 0                 | 1        | 1                                   |
| 9     | 1       | 0                 | 0        | 1                                   |
| 10    | 0       | 0                 | 1        | 0                                   |
| 11    | 2       | 0                 | 0        | 1                                   |
| 12    | 0       | 0                 | 1        | 0                                   |
| 13    | 1       | 0                 | 0        | 1                                   |
| 14    | 0       | 1                 | 1        | 0                                   |
| 15    | 0       | 0                 | 1        | 0                                   |

<sup>\*</sup> Completed = with comments



# Section 1. Wildlife Crossing

WLC 1 & 2

# [Location]

Sarah Chiles - I don't think this is an optimal location as it is so close to settlement. There is a section of forest between the two underpasses proposed to connect Kijabe and Kereita Forests that would be better in my view for a crossing(s). Bryan Adkins can advise best here however. Note that there are elephants that come down from the Aberdares into the Kereita Forest, though I am not sure if they have ventured into Kijabe for many years due to various issues. Still, it is worth considering their potential future movement there if the right management was in place and once a crossing structure is in place. In that sense, it would be worth looking at the dimensions of the Mt Kenya elephant underpass here.

# [Design]

Sarah Chi