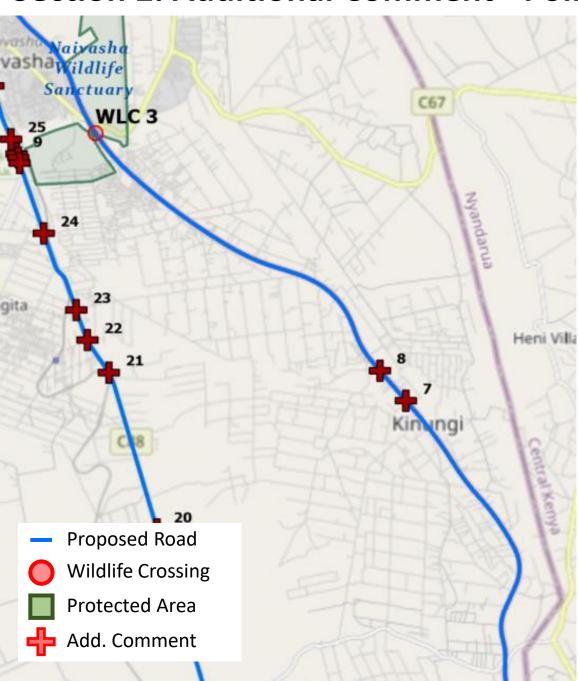

#### Legend:

\*\* Stakeholders invited to the wildlife movement workshop (April 7th 2021)