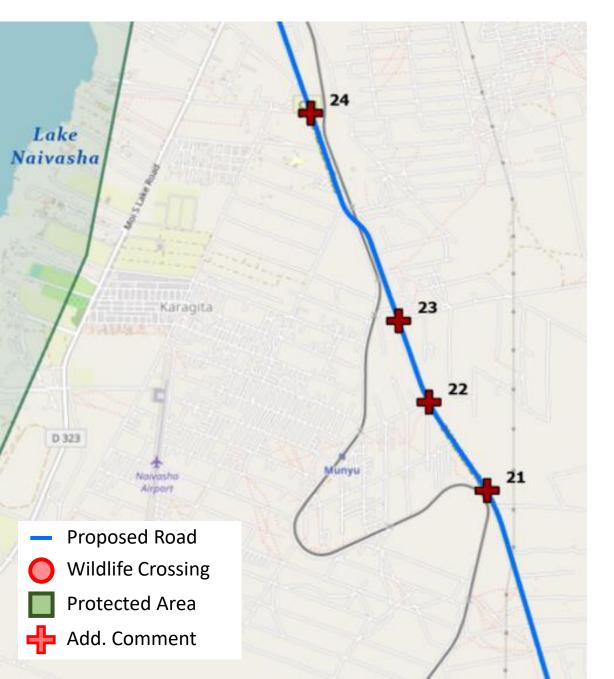

ciation)- Provision for wildlife crossing is needed - consider an overpass to link with WLC3

(33) Silas - Consider putting up one overpass and one underpass at this point. Wildlife access to water is key. This is one of the active wildlife crossing areas that connects the KWSTI Main campus sanctuary to the KWSTI Hippo Camp sanctuary and the lake. The two sanctuaries host critical wildlife populations including giraffes, buffaloes, elands, hippos, zebras, warthogs, gazelles and many other small mammals that need to cross from one end to the other to access pasture and water. This point is just in between the Moi South lake road turn and the seasonal River Maraigucu bridge (on the Maai Mahiu highway) just before Kihoto settlement. This is a critical location that needs your consideration.



(21-24) Alex - new wildlife/livestock underpass



(18-20) Alex - new wildlife/livestock overpass to accommodate giraffe

(13) Sarah Chiles - Others, e.g. Alex Bell, are best suited to comment on mitigation for the lower road.



# **Section 3. Additional Comment - Line**



(15) Sarah - Starting from the escarpment just north of Gilgil down and all along Lake Elementaita, noise pollution (and light pollution) is a significant threat to the World Heritage status of the lake and it's breeding bird population, as well as to other sensitive/endangered species like Rothschild giraffe. I cannot stress the noise issue enough. Having spent a lot of time in Soysambu, the traffic noise level is very high, even deep into the conservancy. Dualling the highway will obviously make this problem signif