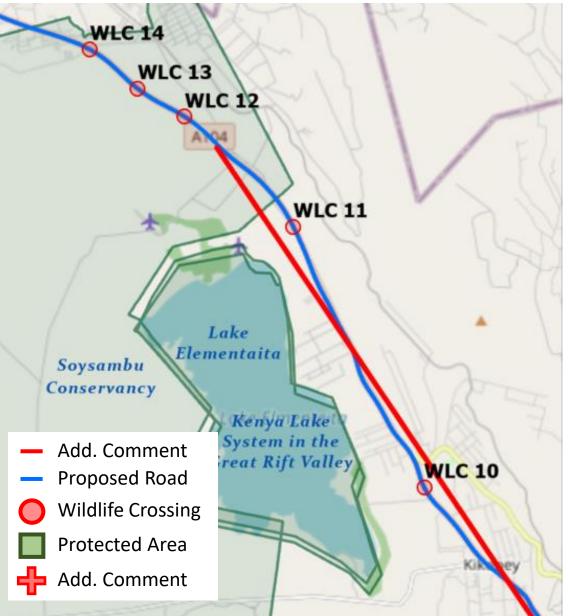

Design]

Sarah Chiles - Same concerns apply regarding width.

### [Management]

Sarah Chiles - See previous comments on Soysambu planned use of eastern side of road. A clear management plan is needed.

### [Species]

Sarah Chiles – Buffalo, Zebra, Hyena, and Others (Primates (special importance given riparian habitat), and all other species listed previously.)

| WLC<br>14 | Underpass | 106+215 | 1 x<br>5 (W) x 3.5 (H) | Mbaruk -<br>Soysambu                   | Maintain existing underpass              |
|-----------|-----------|---------|------------------------|----------------------------------------|------------------------------------------|
| WLC<br>15 | Underpass | 164+370 | 1 x<br>7 (W) x 4.5 (H) | Koibatek<br>Forest - Near<br>Itare Dam | New Underpass for wildlife and livestock |



### **WLC 14**

### [Location]

Sarah Chiles - Again, this appears to connect a road. If it was simply a livestock path, that would be different, but I don't feel that a road crossing would provide for optimum wildlife crossing.

### [Design]

Sarah Chiles - Same issues with regards to width apply.

#### **WLC 15**

### [Location]

Sarah Chiles - I am not very familiar with the area so cannot comment on location.

### [Design]

Sarah Chiles - 7m width and 4.5 m high would provide the best value for openness index out of all the underpasses. Why is this one higher than the others? Can the others not be this high?

### [Species]

Sarah Chiles – Buffalo, Hyena, and Others (Primates, small predators and mammals would be critical here.



(6) Sarah Chiles - The wetland to the east is a really