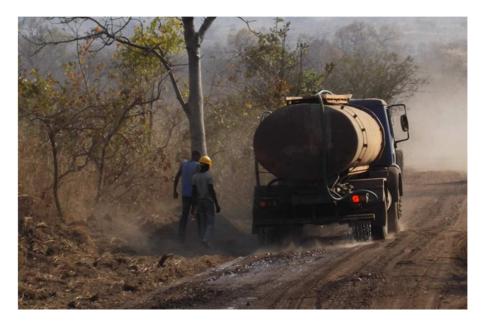

The complaint did not occur during a construction period.

Water Sprinkling

| Operation phase   |                |           |    |                 |            |               |
|-------------------|----------------|-----------|----|-----------------|------------|---------------|
| Environmental     | Contents       | Method    |    | Implemented     | Supervisor | Frequency     |
| item              | for            |           |    | by              |            | and expected  |
|                   | monitoring     |           |    |                 |            | time          |
| Grievane from the | Grievance      | Record    | of | Villages /      | Villages / | Once after    |
| Local residents   | process        | grievance |    | Districts/ ANE/ | Districts/ | completion of |
|                   | whether it     |           |    | Consultant      | ANE/       | bridge        |
|                   | meet to, ANE's |           |    |                 | Consultant |               |
|                   | framework      |           |    |                 |            |               |