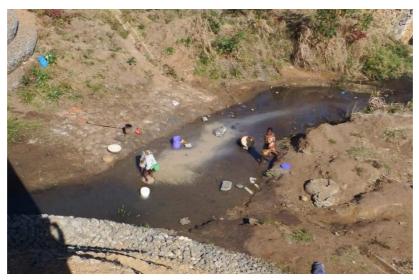

We did not install the substitute facilities, Because the facilities of water had not affected from construction.

No,8 Matsitse bridge

No,11 Lulio bridge

| Environmental      | Contents      | Method    | Implemented    | Supervisor | Frequency       |
|--------------------|---------------|-----------|----------------|------------|-----------------|
| item               | for           |           | by             |            | and expected    |
|                    | monitoring    |           |                |            | time            |
| Grievance from the | Grievance     | Record of | Villages /     | ANE        | Monthly Meeting |
| local residents    | process       | grievance | Districts/ANE/ |            |                 |
|                    | whether it    |           | Consultant     |            |                 |
|                    | meet to ANE's |           |                |            |                 |
|                    | framework     |           |                |            |                 |