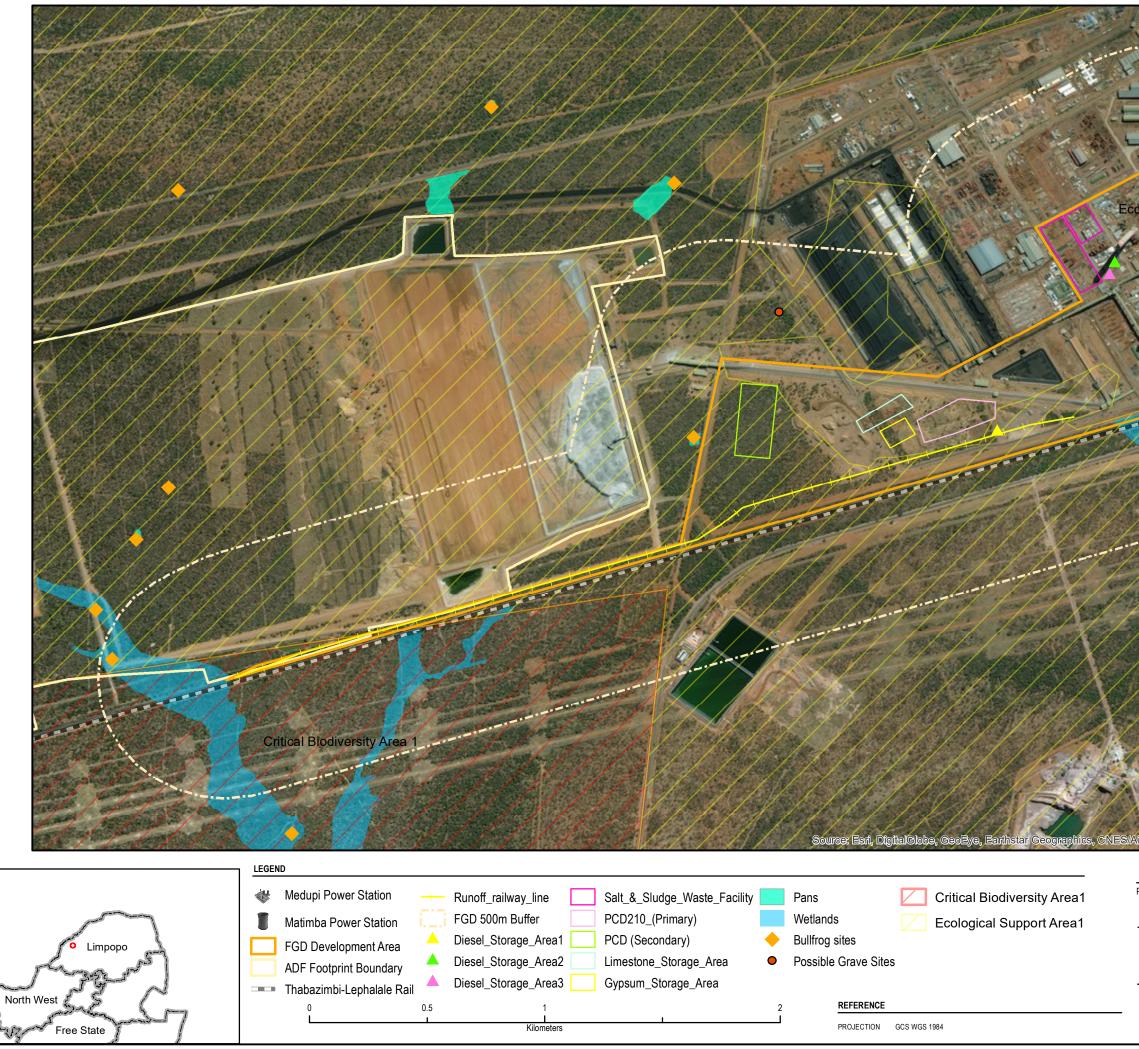

Please provide a project map indicating any sensitive areas (e.g. critical biodiversity area, World Heritage Site, etc.) overlaid by the study area in **Appendix 6**.

A project schedule, indicating the different phases and timelines of the project, must be attached as **Appendix 7**.

| Activity listed in GN R.544 –<br>546 (2010)                                                                                                                                                                                                                                                                      | Activity listed in GN R.325 & 327 (2017)                                                                                                                                                                                                                                                                                                                                               | Applicability of the project<br>activities to the Listed<br>Activities                                                                                                                                                                                                                                                                                                                                                                                                                                                                                              |
|------------------------------------------------------------------------------------------------------------------------------------------------------------------------------------------------------------------------------------------------------------------------------------------------------------------|----------------------------------------------------------------------------------------------------------------------------------------------------------------------------------------------------------------------------------------------------------------------------------------------------------------------------------------------------------------------------------------|---------------------------------------------------------------------------------------------------------------------------------------------------------------------------------------------------------------------------------------------------------------------------------------------------------------------------------------------------------------------------------------------------------------------------------------------------------------------------------------------------------------------------------------------------------------------|
| more than 50 tons day.<br><b>GN R.545, Activity 11</b><br>The construction of railway<br>lines, stations or shunting<br>yards.                                                                                                                                                                                   | with a throughput capacity of<br>more than 50 tons per day<br><b>GN R.325, Activity 12</b><br>The development of railway<br>lines, stations or shunting<br>yards.                                                                                                                                                                                                                      | The construction of a railway tie-<br>in line and yard for purposes of<br>transport of products to the Power<br>Station and waste products from<br>the Power Station.                                                                                                                                                                                                                                                                                                                                                                                               |
| <b>GN R.545, Activity 15</b><br>Physical alteration of<br>undeveloped, vacant or derelict<br>land for residential, retail,<br>commercial, recreational,<br>industrial or institutional use<br>where the total area to be<br>transformed is 20 hectares or<br>more.                                               | <b>GN R.325, Activity 15</b><br>The clearance of an area of 20<br>hectares or more of indigenous<br>vegetation.                                                                                                                                                                                                                                                                        | The total development footprint of<br>the railway yard and associated<br>infrastructure will be greater than<br>20ha, therefore the clearance of<br>more than 20ha indigenous<br>vegetation will be required.                                                                                                                                                                                                                                                                                                                                                       |
| GN R.546, Activity 4<br>The construction of a road<br>wider than 4 metres with a<br>reserve less than 13.5 metres,<br>(a) in Limpopo province: ii. In<br>(ee) Critical biodiversity areas<br>as identified in systematic<br>biodiversity plans adopted by<br>the competent authority or in<br>bioregional plans. | GN R.324, Activity 4<br>The construction of a road<br>wider than 4 metres with a<br>reserve less than 13.5 metres,<br>(e) in Limpopo province: ii. In<br>(ee) Critical biodiversity areas<br>as identified in systematic<br>biodiversity plans adopted by<br>the competent authority or in<br>bioregional plans.                                                                       | The southwestern extent of the<br>railway yard development area,<br>which provides for the runoff<br>railway line from the main railway<br>line, is located within a critical<br>biodiversity area as identified in<br>Waterberg District Bioregional<br>Plan, which was developed from<br>the Limpopo Conservation Plan<br>(C-Plan) version 2. Some of the<br>service roads within this area will<br>be wider than 4 metres with a<br>reserve less than 13.5 metres.                                                                                               |
| GN R.546, Activity 12<br>The clearance of an area of 300<br>square metres or more of<br>vegetation where 75% or more<br>of the vegetative cover<br>constitutes indigenous<br>vegetation, (b) Within critical<br>biodiversity areas identified in<br>bioregional plans.                                           | GN R.324, Activity 12<br>The clearance of an area of 300<br>square metres or more of<br>indigenous vegetation except<br>where such clearance of<br>indigenous vegetation is<br>required for maintenance<br>purposes undertaken in<br>accordance with a maintenance<br>management plan, in e.<br>Limpopo: ii. Within critical<br>biodiversity areas identified in<br>bioregional plans. | The southwestern extent of the<br>railway yard development area,<br>which provides for the runoff<br>railway line from the main railway<br>line, is located within a critical<br>biodiversity area as identified in<br>Waterberg District Bioregional<br>Plan, which was developed from<br>the Limpopo Conservation Plan<br>(C-Plan) version 2. The clearance<br>of vegetation to allow construction<br>of the runoff railway line and<br>associated infrastructure,<br>including a service road, will be<br>more than 300m <sup>2</sup> , while the<br>vegetation. |
| GN R.546, Activity 13<br>The clearance of an area of 1<br>hectare or more of vegetation<br>where 75% or more of the<br>vegetative cover constitutes<br>indigenous vegetation<br>[exclusions (1) and (2) not                                                                                                      | Activity removed from Listing<br>Notice 3 (GN R.324)                                                                                                                                                                                                                                                                                                                                   | The southwestern extent of the<br>railway yard development area,<br>which provides for the runoff<br>railway line from the main railway<br>line, is located within a critical<br>biodiversity area as identified in<br>Waterberg District Bioregional                                                                                                                                                                                                                                                                                                               |

| Activity listed in GN R.544 –<br>546 (2010)                                                                                                                                                                                                                                                                                                                                                                                                                                                                                                                                                      | Activity listed in GN R.325 & 327 (2017)                                                                                                                                                                                                                                                                                                                                                                                                                                                                                                                                                        | Applicability of the project<br>activities to the Listed<br>Activities                                                                                                                                                                                                                                                                                                                                                                                                                                                                                                                        |
|--------------------------------------------------------------------------------------------------------------------------------------------------------------------------------------------------------------------------------------------------------------------------------------------------------------------------------------------------------------------------------------------------------------------------------------------------------------------------------------------------------------------------------------------------------------------------------------------------|-------------------------------------------------------------------------------------------------------------------------------------------------------------------------------------------------------------------------------------------------------------------------------------------------------------------------------------------------------------------------------------------------------------------------------------------------------------------------------------------------------------------------------------------------------------------------------------------------|-----------------------------------------------------------------------------------------------------------------------------------------------------------------------------------------------------------------------------------------------------------------------------------------------------------------------------------------------------------------------------------------------------------------------------------------------------------------------------------------------------------------------------------------------------------------------------------------------|
| applicable], in (a) Critical<br>biodiversity areas and<br>ecological support areas as<br>identified in systematic<br>biodiversity plans adopted by<br>the competent authority.                                                                                                                                                                                                                                                                                                                                                                                                                   |                                                                                                                                                                                                                                                                                                                                                                                                                                                                                                                                                                                                 | Plan, which was developed from<br>the Limpopo Conservation Plan<br>(C-Plan) version 2. The clearance<br>of vegetation to allow construction<br>of the runoff railway line and<br>associated infrastructure,<br>including a service road, will be<br>more than 300m <sup>2</sup> , while the<br>vegetation is largely intact natural<br>vegetation. This listed activity has<br>however been removed from GN<br>R.324.                                                                                                                                                                         |
| <b>GN R.546, Activity 14</b><br>The clearance of an area of 5<br>hectares or more of vegetation<br>where 75% or more of the<br>vegetative cover constitutes<br>indigenous vegetation<br>( <i>Exclusions not applicable</i> ), (a)<br>In Limpopo, in (i) All areas<br>outside urban areas                                                                                                                                                                                                                                                                                                         | Activity removed from Listing<br>Notice 3 (GN R.324)                                                                                                                                                                                                                                                                                                                                                                                                                                                                                                                                            | The area where construction of<br>the rail yard and associated<br>infrastructure will occur falls<br>outside an urban area and will<br>result the clearance of 5ha of<br>indigenous vegetation.                                                                                                                                                                                                                                                                                                                                                                                               |
| GN R.546, Activity 16<br>The construction of: (iv)<br>infrastructure covering 10<br>square metres or more, where<br>such construction occurs within<br>a watercourse or within 32<br>metres of a watercourse,<br>measured from the edge of a<br>watercourse, excluding where<br>such construction will occur<br>behind the development<br>setback line, in (a) Limpopo: ii.<br>Outside urban areas, in: (ff)<br>Critical biodiversity areas or<br>ecosystem service areas as<br>identified in systematic<br>biodiversity plans adopted by<br>the competent authority or in<br>bioregional plans. | GN R.324, Activity 14<br>The development of - (ii)<br>infrastructure or structures with<br>a physical footprint of 10 square<br>metres or more; where such<br>development occurs - (c) if no<br>development setback has been<br>adopted, within 32 metres of a<br>watercourse, measured from<br>the edge of a watercourse<br>[exclusions not applicable], in e.<br>Limpopo, i. Outside urban<br>areas: in (ff) Critical biodiversity<br>areas or ecosystem service<br>areas as identified in systematic<br>biodiversity plans adopted by<br>the competent authority or in<br>bioregional plans. | The southwestern extent of the<br>railway yard development area,<br>which provides for the runoff<br>railway line from the main railway<br>line, is located within a critical<br>biodiversity area as identified in<br>Waterberg District Bioregional<br>Plan, which was developed from<br>the Limpopo Conservation Plan<br>(C-Plan) version 2. The runoff<br>railway line and associated<br>infrastructure, including service<br>road, will cover an area greater<br>than 10m <sup>2</sup> and will be located<br>within 32m of a wetland area as<br>identified by the wetland<br>specialist |