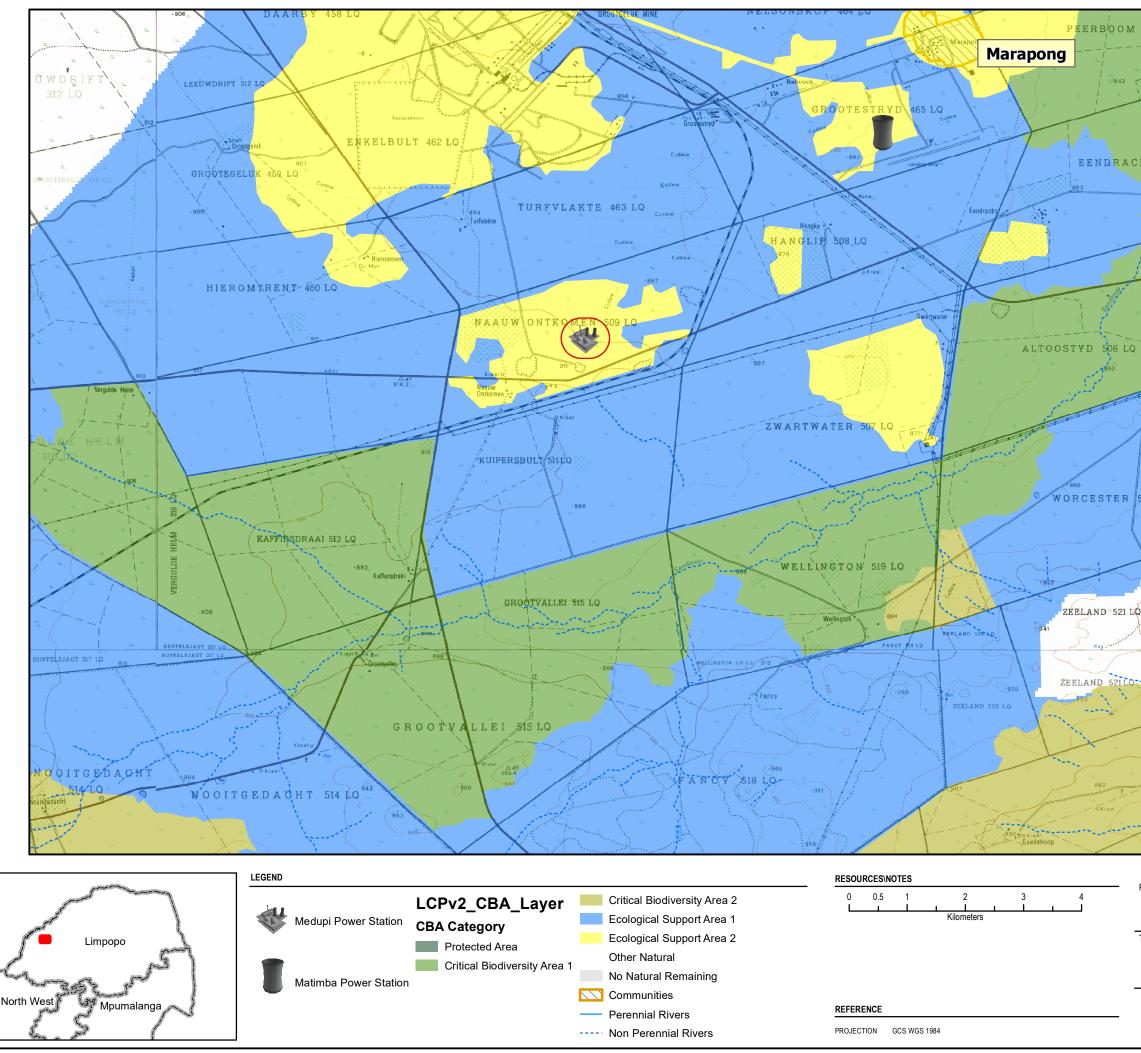

| Activity listed in GN R.544 –<br>546 (2010)                                                                                                                                                                                                                                                                      | Activity listed in GN R.325 & 327 (2017)                                                                                                                                                                                                                                                                                                                                               | Applicability of the project<br>activities to the Listed<br>Activities                                                                                                                                                                                                                                                                                                                                                                                                                                                                                              |
|------------------------------------------------------------------------------------------------------------------------------------------------------------------------------------------------------------------------------------------------------------------------------------------------------------------|----------------------------------------------------------------------------------------------------------------------------------------------------------------------------------------------------------------------------------------------------------------------------------------------------------------------------------------------------------------------------------------|---------------------------------------------------------------------------------------------------------------------------------------------------------------------------------------------------------------------------------------------------------------------------------------------------------------------------------------------------------------------------------------------------------------------------------------------------------------------------------------------------------------------------------------------------------------------|
| more than 50 tons day.<br><b>GN R.545, Activity 11</b><br>The construction of railway<br>lines, stations or shunting<br>yards.                                                                                                                                                                                   | with a throughput capacity of<br>more than 50 tons per day<br><b>GN R.325, Activity 12</b><br>The development of railway<br>lines, stations or shunting<br>yards.                                                                                                                                                                                                                      | The construction of a railway tie-<br>in line and yard for purposes of<br>transport of products to the Power<br>Station and waste products from<br>the Power Station.                                                                                                                                                                                                                                                                                                                                                                                               |
| <b>GN R.545, Activity 15</b><br>Physical alteration of<br>undeveloped, vacant or derelict<br>land for residential, retail,<br>commercial, recreational,<br>industrial or institutional use<br>where the total area to be<br>transformed is 20 hectares or<br>more.                                               | <b>GN R.325, Activity 15</b><br>The clearance of an area of 20<br>hectares or more of indigenous<br>vegetation.                                                                                                                                                                                                                                                                        | The total development footprint of<br>the railway yard and associated<br>infrastructure will be greater than<br>20ha, therefore the clearance of<br>more than 20ha indigenous<br>vegetation will be required.                                                                                                                                                                                                                                                                                                                                                       |
| GN R.546, Activity 4<br>The construction of a road<br>wider than 4 metres with a<br>reserve less than 13.5 metres,<br>(a) in Limpopo province: ii. In<br>(ee) Critical biodiversity areas<br>as identified in systematic<br>biodiversity plans adopted by<br>the competent authority or in<br>bioregional plans. | GN R.324, Activity 4<br>The construction of a road<br>wider than 4 metres with a<br>reserve less than 13.5 metres,<br>(e) in Limpopo province: ii. In<br>(ee) Critical biodiversity areas<br>as identified in systematic<br>biodiversity plans adopted by<br>the competent authority or in<br>bioregional plans.                                                                       | The southwestern extent of the<br>railway yard development area,<br>which provides for the runoff<br>railway line from the main railway<br>line, is located within a critical<br>biodiversity area as identified in<br>Waterberg District Bioregional<br>Plan, which was developed from<br>the Limpopo Conservation Plan<br>(C-Plan) version 2. Some of the<br>service roads within this area will<br>be wider than 4 metres with a<br>reserve less than 13.5 metres.                                                                                               |
| GN R.546, Activity 12<br>The clearance of an area of 300<br>square metres or more of<br>vegetation where 75% or more<br>of the vegetative cover<br>constitutes indigenous<br>vegetation, (b) Within critical<br>biodiversity areas identified in<br>bioregional plans.                                           | GN R.324, Activity 12<br>The clearance of an area of 300<br>square metres or more of<br>indigenous vegetation except<br>where such clearance of<br>indigenous vegetation is<br>required for maintenance<br>purposes undertaken in<br>accordance with a maintenance<br>management plan, in e.<br>Limpopo: ii. Within critical<br>biodiversity areas identified in<br>bioregional plans. | The southwestern extent of the<br>railway yard development area,<br>which provides for the runoff<br>railway line from the main railway<br>line, is located within a critical<br>biodiversity area as identified in<br>Waterberg District Bioregional<br>Plan, which was developed from<br>the Limpopo Conservation Plan<br>(C-Plan) version 2. The clearance<br>of vegetation to allow construction<br>of the runoff railway line and<br>associated infrastructure,<br>including a service road, will be<br>more than 300m <sup>2</sup> , while the<br>vegetation. |
| GN R.546, Activity 13<br>The clearance of an area of 1<br>hectare or more of vegetation<br>where 75% or more of the<br>vegetative cover constitutes<br>indigenous vegetation<br>[exclusions (1) and (2) not                                                                                                      | Activity removed from Listing<br>Notice 3 (GN R.324)                                                                                                                                                                                                                                                                                                                                   | The southwestern extent of the<br>railway yard development area,<br>which provides for the runoff<br>railway line from the main railway<br>line, is located within a critical<br>biodiversity area as identified in<br>Waterberg District Bioregional                                                                                                                                                                                                                                                                                                               |

| Activity listed in GN R.544 –<br>546 (2010)                                                                                                                                                                                                                                                                                                                                                                                                                                                                                                                                                      | Activity listed in GN R.325 & 327 (2017)                                                                                                                                                                                                                                                                                                                                                                                                                                                                                                                                                        | Applicability of the project<br>activities to the Listed<br>Activities                                                                                                                                                                                                                                                                                                                                                                                                                                                                                                                        |
|--------------------------------------------------------------------------------------------------------------------------------------------------------------------------------------------------------------------------------------------------------------------------------------------------------------------------------------------------------------------------------------------------------------------------------------------------------------------------------------------------------------------------------------------------------------------------------------------------|-------------------------------------------------------------------------------------------------------------------------------------------------------------------------------------------------------------------------------------------------------------------------------------------------------------------------------------------------------------------------------------------------------------------------------------------------------------------------------------------------------------------------------------------------------------------------------------------------|-----------------------------------------------------------------------------------------------------------------------------------------------------------------------------------------------------------------------------------------------------------------------------------------------------------------------------------------------------------------------------------------------------------------------------------------------------------------------------------------------------------------------------------------------------------------------------------------------|
| applicable], in (a) Critical<br>biodiversity areas and<br>ecological support areas as<br>identified in systematic<br>biodiversity plans adopted by<br>the competent authority.                                                                                                                                                                                                                                                                                                                                                                                                                   |                                                                                                                                                                                                                                                                                                                                                                                                                                                                                                                                                                                                 | Plan, which was developed from<br>the Limpopo Conservation Plan<br>(C-Plan) version 2. The clearance<br>of vegetation to allow construction<br>of the runoff railway line and<br>associated infrastructure,<br>including a service road, will be<br>more than 300m <sup>2</sup> , while the<br>vegetation is largely intact natural<br>vegetation. This listed activity has<br>however been removed from GN<br>R.324.                                                                                                                                                                         |
| <b>GN R.546, Activity 14</b><br>The clearance of an area of 5<br>hectares or more of vegetation<br>where 75% or more of the<br>vegetative cover constitutes<br>indigenous vegetation<br>( <i>Exclusions not applicable</i> ), (a)<br>In Limpopo, in (i) All areas<br>outside urban areas                                                                                                                                                                                                                                                                                                         | Activity removed from Listing<br>Notice 3 (GN R.324)                                                                                                                                                                                                                                                                                                                                                                                                                                                                                                                                            | The area where construction of<br>the rail yard and associated<br>infrastructure will occur falls<br>outside an urban area and will<br>result the clearance of 5ha of<br>indigenous vegetation.                                                                                                                                                                                                                                                                                                                                                                                               |
| GN R.546, Activity 16<br>The construction of: (iv)<br>infrastructure covering 10<br>square metres or more, where<br>such construction occurs within<br>a watercourse or within 32<br>metres of a watercourse,<br>measured from the edge of a<br>watercourse, excluding where<br>such construction will occur<br>behind the development<br>setback line, in (a) Limpopo: ii.<br>Outside urban areas, in: (ff)<br>Critical biodiversity areas or<br>ecosystem service areas as<br>identified in systematic<br>biodiversity plans adopted by<br>the competent authority or in<br>bioregional plans. | GN R.324, Activity 14<br>The development of - (ii)<br>infrastructure or structures with<br>a physical footprint of 10 square<br>metres or more; where such<br>development occurs - (c) if no<br>development setback has been<br>adopted, within 32 metres of a<br>watercourse, measured from<br>the edge of a watercourse<br>[exclusions not applicable], in e.<br>Limpopo, i. Outside urban<br>areas: in (ff) Critical biodiversity<br>areas or ecosystem service<br>areas as identified in systematic<br>biodiversity plans adopted by<br>the competent authority or in<br>bioregional plans. | The southwestern extent of the<br>railway yard development area,<br>which provides for the runoff<br>railway line from the main railway<br>line, is located within a critical<br>biodiversity area as identified in<br>Waterberg District Bioregional<br>Plan, which was developed from<br>the Limpopo Conservation Plan<br>(C-Plan) version 2. The runoff<br>railway line and associated<br>infrastructure, including service<br>road, will cover an area greater<br>than 10m <sup>2</sup> and will be located<br>within 32m of a wetland area as<br>identified by the wetland<br>specialist |