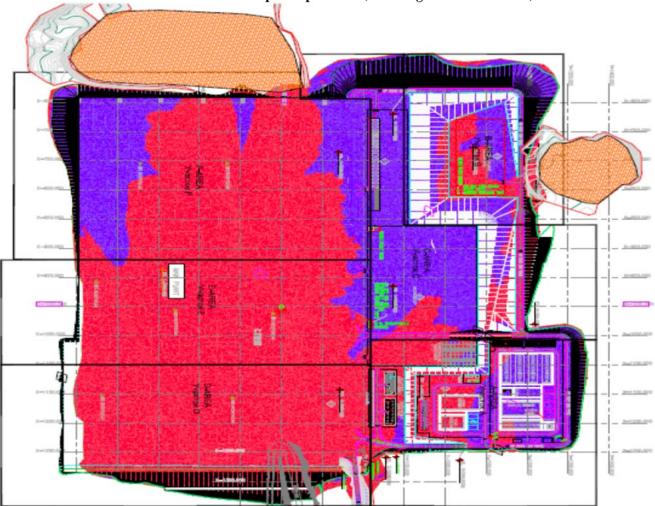

# (f) Geology and soil

Location: Well, Excavation site and soil storage sites during 1 July to 30 September 2019

<Excavation on site>

| Date                           | Locations                                                                  | Status                                              | Excavation<br>amount<br>(Unit:m <sup>3</sup> ) | Provision       | Remarks                                                |
|--------------------------------|----------------------------------------------------------------------------|-----------------------------------------------------|------------------------------------------------|-----------------|--------------------------------------------------------|
| Refer to Map 2 of              | Areas location and Map                                                     | 3 for stockpile lo                                  | ocation and permits                            |                 |                                                        |
| 1 July to 30<br>September 2019 | Areas A, B, C, D, E,<br>F, sedimentation<br>ponds and Canal<br>intake area | Ongoing<br>(59,687.81 m <sup>3</sup><br>remaining)  | 69,687.81.00 m <sup>3</sup><br>(this quarter)  | Storage on-site | Excavation<br>Total =<br>804,334.08<br>m <sup>3</sup>  |
| 1 July to 30<br>September 2019 | Areas A, B, C, D, E,<br>F, sedimentation<br>ponds and Canal<br>intake area | Ongoing<br>(210,507.59<br>m <sup>3</sup> remaining) | 220,507.61 m <sup>3</sup><br>(this quarter)    | -               | Backfilling<br>Total =<br>249,701.81<br>m <sup>3</sup> |

# <Topsoil Stockpiling>

| Date                           | Locations                                                                                               | Status                                       | Storage amount<br>((Unit:m <sup>3</sup> ) | Provision                                                    | Remarks                                              |
|--------------------------------|---------------------------------------------------------------------------------------------------------|----------------------------------------------|-------------------------------------------|--------------------------------------------------------------|------------------------------------------------------|
| Refer to Map 2 of              | Areas location and M                                                                                    | ap 3 for stockpile                           | e location and permi                      | ts                                                           |                                                      |
| 1 July to 30<br>September 2019 | Areas A, B, C, D,<br>E, F plus Plant<br>access road,<br>sedimentation<br>ponds and Canal<br>intake area | soil stripping<br>= 0 – none<br>this quarter | 6,873.00 m <sup>3</sup>                   | Have permits,<br>implementing<br>erosion control<br>measures | Soil Stripping<br>Total =<br>6,873.00 m <sup>3</sup> |