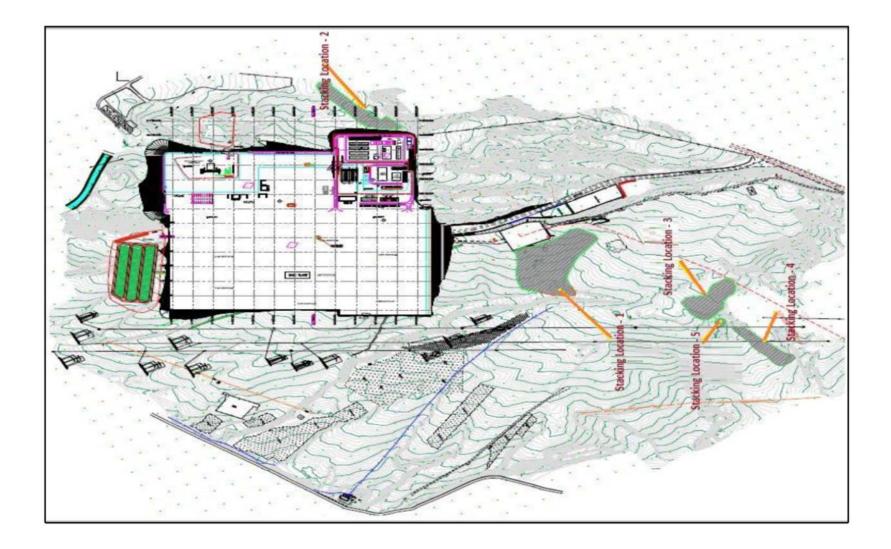

# (f) Geology and soil

Location: Well, Excavation site and soil storage sites during 1 July to 30 September 2019

<Excavation on site>

| Date                           | Locations                                                                  | Status                                              | Excavation<br>amount<br>(Unit:m <sup>3</sup> ) | Provision       | Remarks                                                |
|--------------------------------|----------------------------------------------------------------------------|-----------------------------------------------------|------------------------------------------------|-----------------|--------------------------------------------------------|
| Refer to Map 2 of              | Areas location and Map                                                     | 3 for stockpile lo                                  | ocation and permits                            |                 |                                                        |
| 1 July to 30<br>September 2019 | Areas A, B, C, D, E,<br>F, sedimentation<br>ponds and Canal<br>intake area | Ongoing<br>(59,687.81 m <sup>3</sup><br>remaining)  | 69,687.81.00 m <sup>3</sup><br>(this quarter)  | Storage on-site | Excavation<br>Total =<br>804,334.08<br>m <sup>3</sup>  |
| 1 July to 30<br>September 2019 | Areas A, B, C, D, E,<br>F, sedimentation<br>ponds and Canal<br>intake area | Ongoing<br>(210,507.59<br>m <sup>3</sup> remaining) | 220,507.61 m <sup>3</sup><br>(this quarter)    | -               | Backfilling<br>Total =<br>249,701.81<br>m <sup>3</sup> |

# <Topsoil Stockpiling>

| Date                           | Locations                                                                                               | Status                                       | Storage amount<br>((Unit:m <sup>3</sup> ) | Provision                                                    | Remarks                                              |
|--------------------------------|---------------------------------------------------------------------------------------------------------|----------------------------------------------|-------------------------------------------|--------------------------------------------------------------|------------------------------------------------------|
| Refer to Map 2 of              | Areas location and M                                                                                    | ap 3 for stockpile                           | e location and permi                      | ts                                                           |                                                      |
| 1 July to 30<br>September 2019 | Areas A, B, C, D,<br>E, F plus Plant<br>access road,<br>sedimentation<br>ponds and Canal<br>intake area | soil stripping<br>= 0 – none<br>this quarter | 6,873.00 m <sup>3</sup>                   | Have permits,<br>implementing<br>erosion control<br>measures | Soil Stripping<br>Total =<br>6,873.00 m <sup>3</sup> |