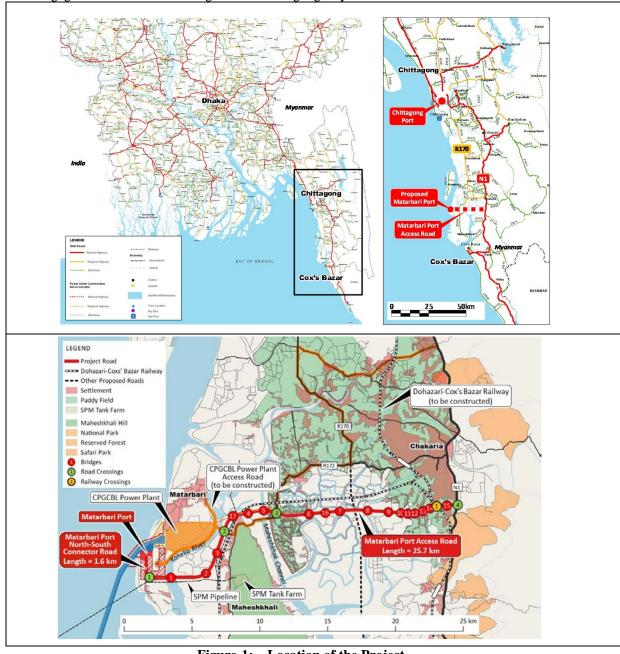

on Agency (JICA) for the development of Matarbari port with its access road to N1 for ensuring smooth freight transport route. While Chittagong Port Authority (CPA) will be the implementing authority of port component, Road and Highway Department (RHD) will be the implementing authority of the access road component.

RHD has prepared Land Acquisition and Resettlement Action Plan (LARAP) that will mitigate adverse social impacts due to the project. The LARAP is consistent with the JICA Guidelines for Environmental and Social Considerations. An LARAP Implementing Agency (IA) i.e. Implementing NGO (INGO) or Social Consulting Firm will be hired by the RHD for implementation of the LARAP. To monitor activities of the LARAP IA/INGO, RHD will engage an External Monitoring and Evaluating Agency.



Figure-1: Location of the Project

#### **Key Objective of External Monitoring**

**Monitoring** involves the collection and analysis of data on resettlement activities with the applying accruing information. Monitoring allows project participants to keep track of resettlement activities, to determine whether resettlement objectives are being achieved, and to make whatever changes are necessary to improve resettlement performance.

**Evaluation** is an assessment of resettlement performance and results in light of stated the objectives. Evaluation for purposes of the LARAP is proposed to include a participatory component allowing the project participants to comment on their experience of the project. To be successful, monitoring and evaluation begins with clear resettlement design follow