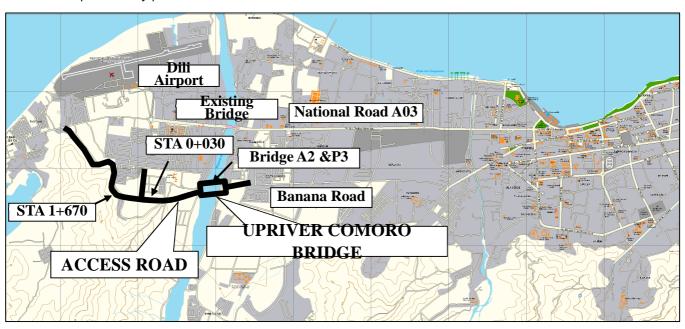

Note: Specification Value is Japan Standard

Map of Survey point

Survey for water (PH and SS)

Near the Pier NO3

26th January 2018

Survey for Dust

at STA 0+030 area (Intersection 3) 26th January 2018