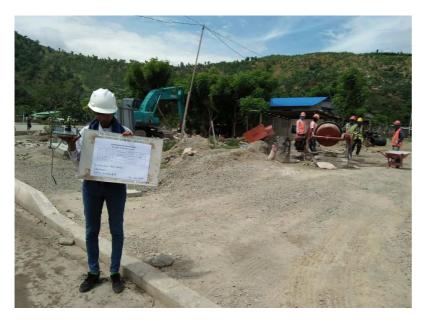

### 4) Dust

| No. | Survey Point                         | Survey Date | Measured Value | Specification Value | Remarks |
|-----|--------------------------------------|-------------|----------------|---------------------|---------|
| 1   | Bridge, Abutment 2                   | 26-Jan-18   | 0.040          | ≤ 0.2               | ок      |
| 2   | Road, Sta. 0+030<br>(Intersection 3) | 26-Jan-18   | 0.056          | ≤ 0.2               | ок      |
| 3   | Road, Sta. 1+670                     | 26-Jan-18   | 0.025          | ≤ 0.2               | ок      |

Note: Specification Value is Japan Standard

Map of Survey point

Survey for water (PH and SS)

Near the Pier NO3

26th January 2018

Survey for Dust

at STA 0+030 area (Intersection 3) 26th January 2018