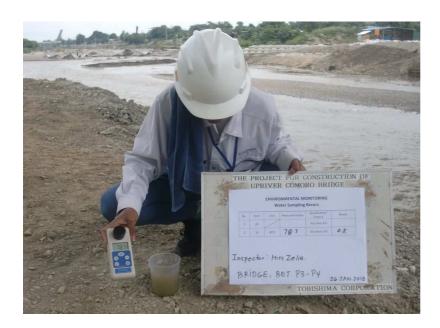

#### 1) Water

| No. | Survey Point               | Survey Date | Survey Item | Measured Value | Specification Value | Remarks |
|-----|----------------------------|-------------|-------------|----------------|---------------------|---------|
| 1   | Bridge,<br>Between P3 - P4 |             | ph          | 8.4            | ≤ 8.6               | ок      |
|     |                            |             | SS          | 78.7           | ≤ 139               | ок      |

Note: Specification Value is Japan Standard

Map of Survey point

Survey for water (PH and SS)

Near the Pier NO3

26th January 2018

Survey for Dust

at STA 0+030 area (Intersection 3) 26th January 2018