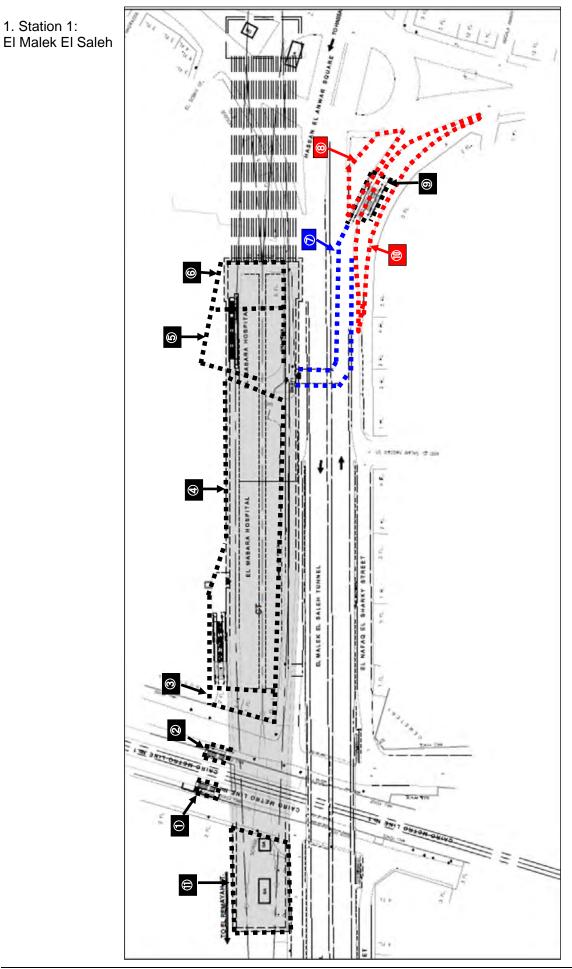

# Examination of Potential Impact on Land Acquisition and Property Demolishment

JICA PREPARATORY SURVEY ON GREATER CAIRO METRO LINE NO.4 SUPPLEMENTARY SURVEY

| Phase 1 Station 1 El Malek El Saleh |                                                                            |  |  |
|-------------------------------------|----------------------------------------------------------------------------|--|--|
| No. 1                               | Land Use Sidewalk                                                          |  |  |
|                                     | Land Category Public                                                       |  |  |
|                                     | Acquired Purpose Entrance Construction                                     |  |  |
|                                     | No. 2                                                                      |  |  |
|                                     | Type of Acquisition To be Demolished                                       |  |  |
| AND THE AND A DECK                  | Acquired Area (m2) 58.4                                                    |  |  |
|                                     | Acquired Type Permanent                                                    |  |  |
| March Correct Contraction of the    | Acquired Purpose Entrance Construction                                     |  |  |
|                                     | Land Use Kiosk (immovable)                                                 |  |  |
|                                     | Land Category                                                              |  |  |
|                                     | Number of Shop 3                                                           |  |  |
|                                     | Number of Stories G                                                        |  |  |
|                                     | Remarks                                                                    |  |  |
|                                     | Type of Acquisition 674 (total area of $3-1 \& 3-2$ )                      |  |  |
|                                     | Acquired Area (m2) 674                                                     |  |  |
|                                     | Acquired Type Permanent                                                    |  |  |
|                                     | Acquired Purpose Entrance Construction                                     |  |  |
|                                     | Land Use Commercial                                                        |  |  |
|                                     | Land Category Private                                                      |  |  |
|                                     | Number of Stories   G     Number of Shop   3                               |  |  |
|                                     | Remarks 2 out of 5 shops were closed at the<br>time of site investigation. |  |  |
|                                     | No 3-2                                                                     |  |  |
|                                     | Type of Acquisition To be Demolished                                       |  |  |
| Carlos - Carlos -                   | Acquired Area (m2) 674 (total area of 3-1 & 3-2)                           |  |  |
|                                     | Acquired Type Permanent                                                    |  |  |
|                                     | Acquired Purpose Entrance Construction                                     |  |  |
|                                     | Land Use Kiosk (immovable)                                                 |  |  |
|                                     | Land Category Private                                                      |  |  |
|                                     | Number of Stories G                                                        |  |  |
|                                     | Number of <u>Apartment</u> 0<br>family 0                                   |  |  |
|                                     | Shop 0                                                                     |  |  |
|                                     | Vacant 0                                                                   |  |  |
|                                     | Number of Shop 1                                                           |  |  |
|                                     | Shop 1                                                                     |  |  |
|                                     | Apartment 0                                                                |  |  |
|                                     | Remarks This shop was closed at the time of site                           |  |  |
|                                     | investigation.                                                             |  |  |
|                                     |                                                                            |  |  |