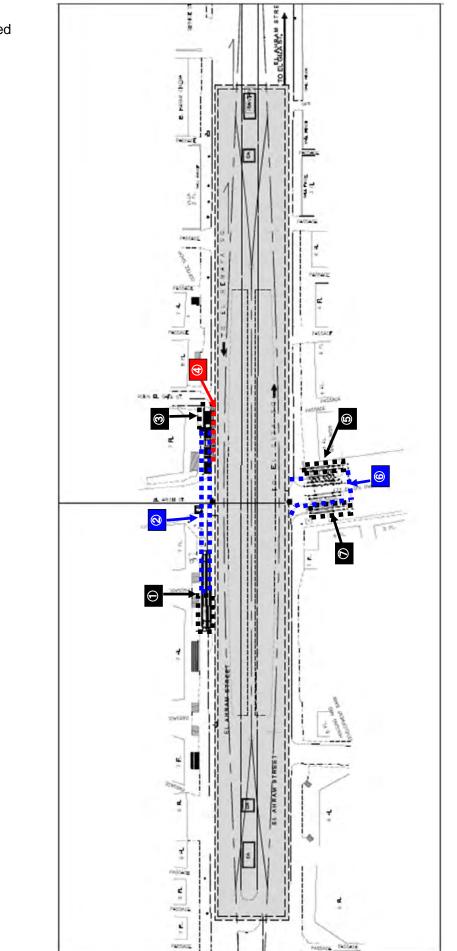

# Examination of Potential Impact on Land Acquisition and Property Demolishment

JICA PREPARATORY SURVEY ON GREATER CAIRO METRO LINE NO.4 SUPPLEMENTARY SURVEY

| Phase 1 Station 1 El Malek El Saleh |                                                                            |  |  |
|-------------------------------------|----------------------------------------------------------------------------|--|--|
| No. 1                               | Land Use Sidewalk                                                          |  |  |
|                                     | Land Category Public                                                       |  |  |
|                                     | Acquired Purpose Entrance Construction                                     |  |  |
|                                     | No. 2                                                                      |  |  |
|                                     | Type of Acquisition To be Demolished                                       |  |  |
| AND THE AND A DECK                  | Acquired Area (m2) 58.4                                                    |  |  |
|                                     | Acquired Type Permanent                                                    |  |  |
| March Correct Contraction of the    | Acquired Purpose Entrance Construction                                     |  |  |
|                                     | Land Use Kiosk (immovable)                                                 |  |  |
|                                     | Land Category                                                              |  |  |
|                                     | Number of Shop 3                                                           |  |  |
|                                     | Number of Stories G                                                        |  |  |
|                                     | Remarks                                                                    |  |  |
|                                     | Type of Acquisition 674 (total area of $3-1 \& 3-2$ )                      |  |  |
|                                     | Acquired Area (m2) 674                                                     |  |  |
|                                     | Acquired Type Permanent                                                    |  |  |
|                                     | Acquired Purpose Entrance Construction                                     |  |  |
|                                     | Land Use Commercial                                                        |  |  |
|                                     | Land Category Private                                                      |  |  |
|                                     | Number of Stories   G     Number of Shop   3                               |  |  |
|                                     | Remarks 2 out of 5 shops were closed at the<br>time of site investigation. |  |  |
|                                     | No 3-2                                                                     |  |  |
|                                     | Type of Acquisition To be Demolished                                       |  |  |
| Carlos - Carlos -                   | Acquired Area (m2) 674 (total area of 3-1 & 3-2)                           |  |  |
|                                     | Acquired Type Permanent                                                    |  |  |
|                                     | Acquired Purpose Entrance Construction                                     |  |  |
|                                     | Land Use Kiosk (immovable)                                                 |  |  |
|                                     | Land Category Private                                                      |  |  |
|                                     | Number of Stories G                                                        |  |  |
|                                     | Number of <u>Apartment</u> 0<br>family 0                                   |  |  |
|                                     | Shop 0                                                                     |  |  |
|                                     | Vacant 0                                                                   |  |  |
|                                     | Number of Shop 1                                                           |  |  |
|                                     | Shop 1                                                                     |  |  |
|                                     | Apartment 0                                                                |  |  |
|                                     | Remarks This shop was closed at the time of site                           |  |  |
|                                     | investigation.                                                             |  |  |
|                                     |                                                                            |  |  |