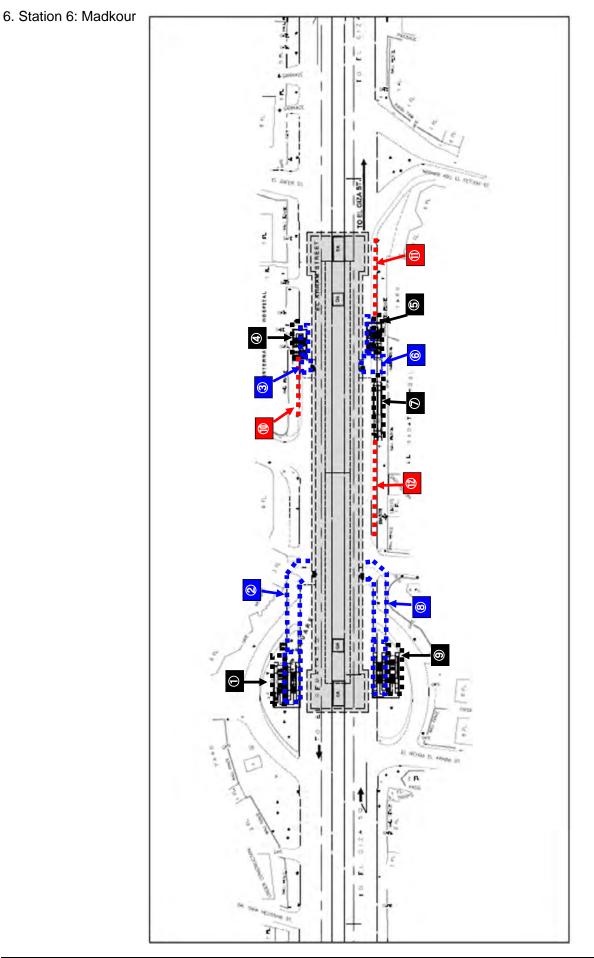

# Appendix-1

# Examination of Potential Impact on Land Acquisition and Property Demolishment

JICA PREPARATORY SURVEY ON GREATER CAIRO METRO LINE NO.4 SUPPLEMENTARY SURVEY

| Phase 1 Station 1 El Malek El Saleh |                                                                            |  |  |
|-------------------------------------|----------------------------------------------------------------------------|--|--|
| No. 1                               | Land Use Sidewalk                                                          |  |  |
|                                     | Land Category Public                                                       |  |  |
|                                     | Acquired Purpose Entrance Construction                                     |  |  |
|                                     | No. 2                                                                      |  |  |
|                                     | Type of Acquisition To be Demolished                                       |  |  |
| AND THE AND A DECK                  | Acquired Area (m2) 58.4                                                    |  |  |
|                                     | Acquired Type Permanent                                                    |  |  |
| March Correct Contraction of the    | Acquired Purpose Entrance Construction                                     |  |  |
|                                     | Land Use Kiosk (immovable)                                                 |  |  |
|                                     | Land Category                                                              |  |  |
|                                     | Number of Shop 3                                                           |  |  |
|                                     | Number of Stories G                                                        |  |  |
|                                     | Remarks                                                                    |  |  |
|                                     | Type of Acquisition 674 (total area of $3-1 \& 3-2$ )                      |  |  |
|                                     | Acquired Area (m2) 674                                                     |  |  |
|                                     | Acquired Type Permanent                                                    |  |  |
|                                     | Acquired Purpose Entrance Construction                                     |  |  |
|                                     | Land Use Commercial                                                        |  |  |
|                                     | Land Category Private                                                      |  |  |
|                                     | Number of Stories   G     Number of Shop   3                               |  |  |
|                                     | Remarks 2 out of 5 shops were closed at the<br>time of site investigation. |  |  |
|                                     | No 3-2                                                                     |  |  |
|                                     | Type of Acquisition To be Demolished                                       |  |  |
| Carlos - Carlos -                   | Acquired Area (m2) 674 (total area of 3-1 & 3-2)                           |  |  |
|                                     | Acquired Type Permanent                                                    |  |  |
|                                     | Acquired Purpose Entrance Construction                                     |  |  |
|                                     | Land Use Kiosk (immovable)                                                 |  |  |
|                                     | Land Category Private                                                      |  |  |
|                                     | Number of Stories G                                                        |  |  |
|                                     | Number of <u>Apartment</u> 0<br>family 0                                   |  |  |
|                                     | Shop 0                                                                     |  |  |
|                                     | Vacant 0                                                                   |  |  |
|                                     | Number of Shop 1                                                           |  |  |
|                                     | Shop 1                                                                     |  |  |
|                                     | Apartment 0                                                                |  |  |
|                                     | Remarks This shop was closed at the time of site                           |  |  |
|                                     | investigation.                                                             |  |  |
|                                     |                                                                            |  |  |