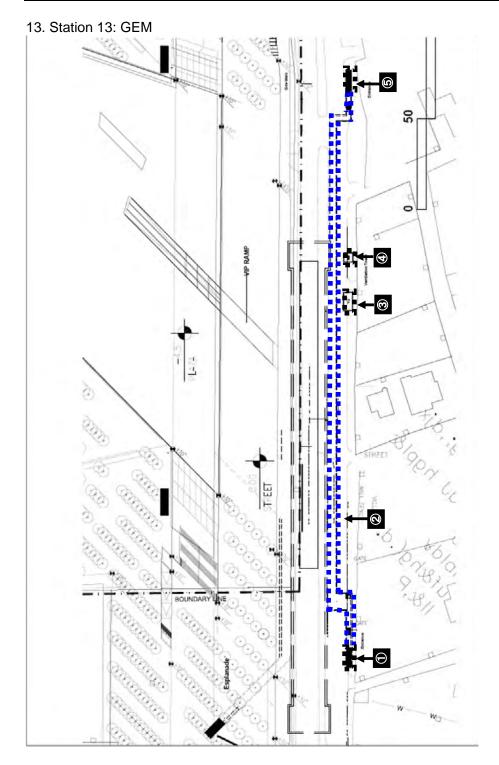

# Examination of Potential Impact on Land Acquisition and Property Demolishment

JICA PREPARATORY SURVEY ON GREATER CAIRO METRO LINE NO.4 SUPPLEMENTARY SURVEY

| Phase 1 Station 1 El Malek El Saleh |                                                                            |  |  |
|-------------------------------------|----------------------------------------------------------------------------|--|--|
| No. 1                               | Land Use Sidewalk                                                          |  |  |
|                                     | Land Category Public                                                       |  |  |
|                                     | Acquired Purpose Entrance Construction                                     |  |  |
|                                     | No. 2                                                                      |  |  |
|                                     | Type of Acquisition To be Demolished                                       |  |  |
| AND THE AND A DECK                  | Acquired Area (m2) 58.4                                                    |  |  |
|                                     | Acquired Type Permanent                                                    |  |  |
| March Correct Contraction of the    | Acquired Purpose Entrance Construction                                     |  |  |
|                                     | Land Use Kiosk (immovable)                                                 |  |  |
|                                     | Land Category                                                              |  |  |
|                                     | Number of Shop 3                                                           |  |  |
|                                     | Number of Stories G                                                        |  |  |
|                                     | Remarks                                                                    |  |  |
|                                     | Type of Acquisition 674 (total area of $3-1 \& 3-2$ )                      |  |  |
|                                     | Acquired Area (m2) 674                                                     |  |  |
|                                     | Acquired Type Permanent                                                    |  |  |
|                                     | Acquired Purpose Entrance Construction                                     |  |  |
|                                     | Land Use Commercial                                                        |  |  |
|                                     | Land Category Private                                                      |  |  |
|                                     | Number of Stories   G     Number of Shop   3                               |  |  |
|                                     | Remarks 2 out of 5 shops were closed at the<br>time of site investigation. |  |  |
|                                     | No 3-2                                                                     |  |  |
|                                     | Type of Acquisition To be Demolished                                       |  |  |
| Carlos - Carlos -                   | Acquired Area (m2) 674 (total area of 3-1 & 3-2)                           |  |  |
|                                     | Acquired Type Permanent                                                    |  |  |
|                                     | Acquired Purpose Entrance Construction                                     |  |  |
|                                     | Land Use Kiosk (immovable)                                                 |  |  |
|                                     | Land Category Private                                                      |  |  |
|                                     | Number of Stories G                                                        |  |  |
|                                     | Number of <u>Apartment</u> 0<br>family 0                                   |  |  |
|                                     | Shop 0                                                                     |  |  |
|                                     | Vacant 0                                                                   |  |  |
|                                     | Number of Shop 1                                                           |  |  |
|                                     | Shop 1                                                                     |  |  |
|                                     | Apartment 0                                                                |  |  |
|                                     | Remarks This shop was closed at the time of site                           |  |  |
|                                     | investigation.                                                             |  |  |
|                                     |                                                                            |  |  |