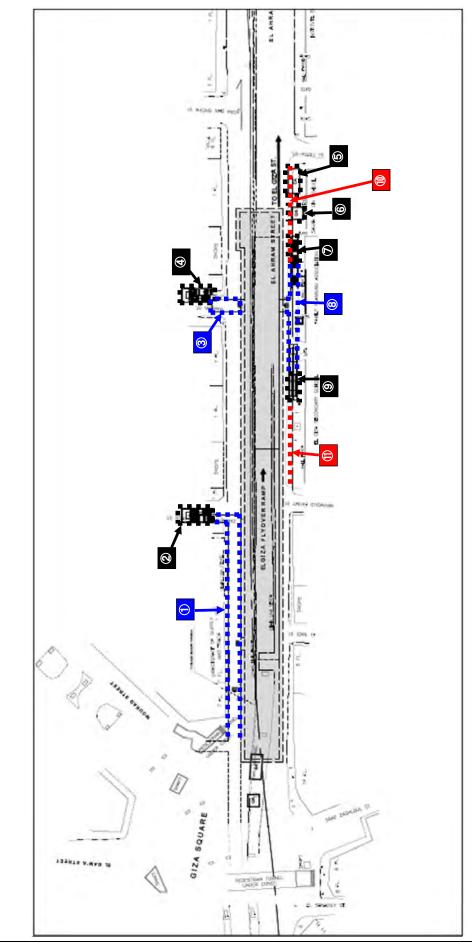

# Appendix-1

# Examination of Potential Impact on Land Acquisition and Property Demolishment

JICA PREPARATORY SURVEY ON GREATER CAIRO METRO LINE NO.4 SUPPLEMENTARY SURVEY

| Phase 1 Station 1 El Malek El Saleh |                                                                            |  |  |
|-------------------------------------|----------------------------------------------------------------------------|--|--|
| No. 1                               | Land Use Sidewalk                                                          |  |  |
|                                     | Land Category Public                                                       |  |  |
|                                     | Acquired Purpose Entrance Construction                                     |  |  |
|                                     | No. 2                                                                      |  |  |
|                                     | Type of Acquisition To be Demolished                                       |  |  |
| AND THE AND A DECK                  | Acquired Area (m2) 58.4                                                    |  |  |
|                                     | Acquired Type Permanent                                                    |  |  |
| March Correct Contraction of the    | Acquired Purpose Entrance Construction                                     |  |  |
|                                     | Land Use Kiosk (immovable)                                                 |  |  |
|                                     | Land Category                                                              |  |  |
|                                     | Number of Shop 3                                                           |  |  |
|                                     | Number of Stories G                                                        |  |  |
|                                     | Remarks                                                                    |  |  |
|                                     | Type of Acquisition 674 (total area of $3-1 \& 3-2$ )                      |  |  |
|                                     | Acquired Area (m2) 674                                                     |  |  |
|                                     | Acquired Type Permanent                                                    |  |  |
|                                     | Acquired Purpose Entrance Construction                                     |  |  |
|                                     | Land Use Commercial                                                        |  |  |
|                                     | Land Category Private                                                      |  |  |
|                                     | Number of Stories   G     Number of Shop   3                               |  |  |
|                                     | Remarks 2 out of 5 shops were closed at the<br>time of site investigation. |  |  |
|                                     | No 3-2                                                                     |  |  |
|                                     | Type of Acquisition To be Demolished                                       |  |  |
| Carlos - Carlos -                   | Acquired Area (m2) 674 (total area of 3-1 & 3-2)                           |  |  |
|                                     | Acquired Type Permanent                                                    |  |  |
|                                     | Acquired Purpose Entrance Construction                                     |  |  |
|                                     | Land Use Kiosk (immovable)                                                 |  |  |
|                                     | Land Category Private                                                      |  |  |
|                                     | Number of Stories G                                                        |  |  |
|                                     | Number of <u>Apartment</u> 0<br>family 0                                   |  |  |
|                                     | Shop 0                                                                     |  |  |
|                                     | Vacant 0                                                                   |  |  |
|                                     | Number of Shop 1                                                           |  |  |
|                                     | Shop 1                                                                     |  |  |
|                                     | Apartment 0                                                                |  |  |
|                                     | Remarks This shop was closed at the time of site                           |  |  |
|                                     | investigation.                                                             |  |  |
|                                     |                                                                            |  |  |