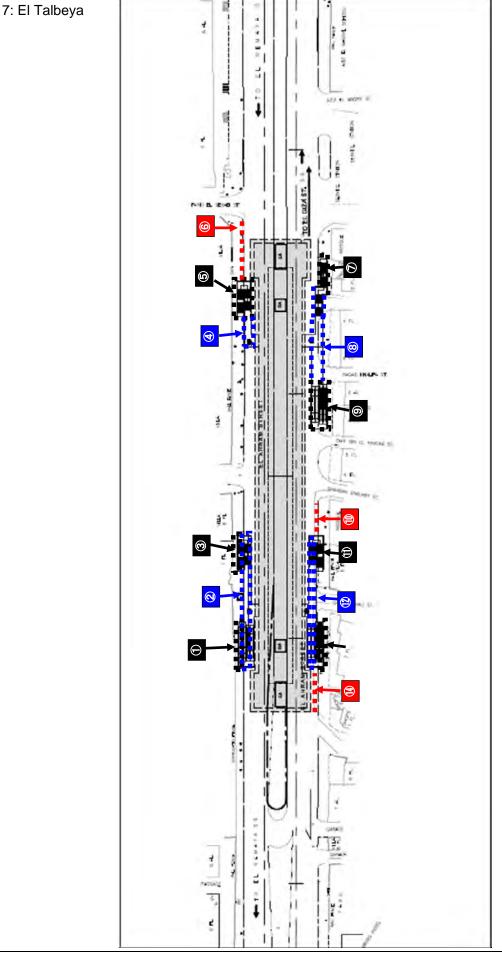

# Appendix-1

# Examination of Potential Impact on Land Acquisition and Property Demolishment

JICA PREPARATORY SURVEY ON GREATER CAIRO METRO LINE NO.4 SUPPLEMENTARY SURVEY

| Phase 1 Station 1 El Malek El Saleh |                                                                            |  |  |
|-------------------------------------|----------------------------------------------------------------------------|--|--|
| No. 1                               | Land Use Sidewalk                                                          |  |  |
|                                     | Land Category Public                                                       |  |  |
|                                     | Acquired Purpose Entrance Construction                                     |  |  |
|                                     | No. 2                                                                      |  |  |
|                                     | Type of Acquisition To be Demolished                                       |  |  |
| AND THE AND A DECK                  | Acquired Area (m2) 58.4                                                    |  |  |
|                                     | Acquired Type Permanent                                                    |  |  |
| March Correct Contraction of the    | Acquired Purpose Entrance Construction                                     |  |  |
|                                     | Land Use Kiosk (immovable)                                                 |  |  |
|                                     | Land Category                                                              |  |  |
|                                     | Number of Shop 3                                                           |  |  |
|                                     | Number of Stories G                                                        |  |  |
|                                     | Remarks                                                                    |  |  |
|                                     | Type of Acquisition 674 (total area of $3-1 \& 3-2$ )                      |  |  |
|                                     | Acquired Area (m2) 674                                                     |  |  |
|                                     | Acquired Type Permanent                                                    |  |  |
|                                     | Acquired Purpose Entrance Construction                                     |  |  |
|                                     | Land Use Commercial                                                        |  |  |
|                                     | Land Category Private                                                      |  |  |
|                                     | Number of Stories   G     Number of Shop   3                               |  |  |
|                                     | Remarks 2 out of 5 shops were closed at the<br>time of site investigation. |  |  |
|                                     | No 3-2                                                                     |  |  |
|                                     | Type of Acquisition To be Demolished                                       |  |  |
| Carlos - Carlos -                   | Acquired Area (m2) 674 (total area of 3-1 & 3-2)                           |  |  |
|                                     | Acquired Type Permanent                                                    |  |  |
|                                     | Acquired Purpose Entrance Construction                                     |  |  |
|                                     | Land Use Kiosk (immovable)                                                 |  |  |
|                                     | Land Category Private                                                      |  |  |
|                                     | Number of Stories G                                                        |  |  |
|                                     | Number of <u>Apartment</u> 0<br>family 0                                   |  |  |
|                                     | Shop 0                                                                     |  |  |
|                                     | Vacant 0                                                                   |  |  |
|                                     | Number of Shop 1                                                           |  |  |
|                                     | Shop 1                                                                     |  |  |
|                                     | Apartment 0                                                                |  |  |
|                                     | Remarks This shop was closed at the time of site                           |  |  |
|                                     | investigation.                                                             |  |  |
|                                     |                                                                            |  |  |