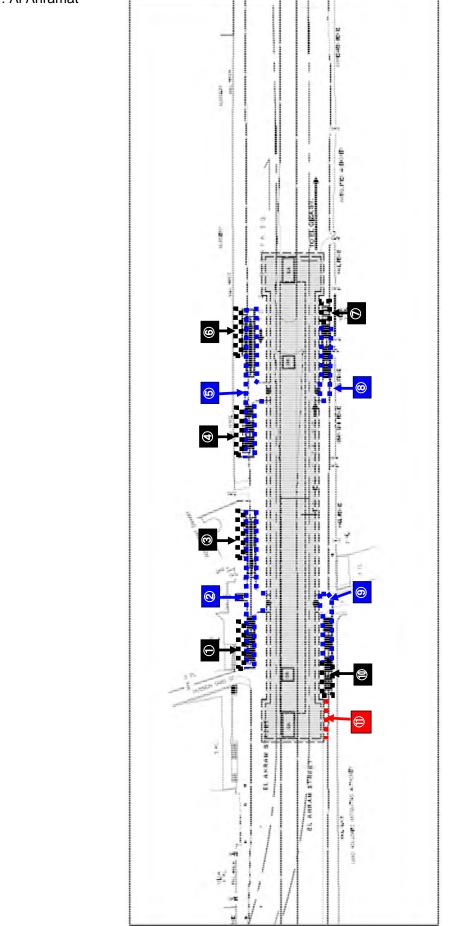

# Examination of Potential Impact on Land Acquisition and Property Demolishment

JICA PREPARATORY SURVEY ON GREATER CAIRO METRO LINE NO.4 SUPPLEMENTARY SURVEY

| Phase 1 Station 1 El Malek El Saleh |                                                                            |  |  |
|-------------------------------------|----------------------------------------------------------------------------|--|--|
| No. 1                               | Land Use Sidewalk                                                          |  |  |
|                                     | Land Category Public                                                       |  |  |
|                                     | Acquired Purpose Entrance Construction                                     |  |  |
|                                     | No. 2                                                                      |  |  |
|                                     | Type of Acquisition To be Demolished                                       |  |  |
| AND THE AND A DECK                  | Acquired Area (m2) 58.4                                                    |  |  |
|                                     | Acquired Type Permanent                                                    |  |  |
| March Correct Contraction of the    | Acquired Purpose Entrance Construction                                     |  |  |
|                                     | Land Use Kiosk (immovable)                                                 |  |  |
|                                     | Land Category                                                              |  |  |
|                                     | Number of Shop 3                                                           |  |  |
|                                     | Number of Stories G                                                        |  |  |
|                                     | Remarks                                                                    |  |  |
|                                     | Type of Acquisition 674 (total area of $3-1 \& 3-2$ )                      |  |  |
|                                     | Acquired Area (m2) 674                                                     |  |  |
|                                     | Acquired Type Permanent                                                    |  |  |
|                                     | Acquired Purpose Entrance Construction                                     |  |  |
|                                     | Land Use Commercial                                                        |  |  |
|                                     | Land Category Private                                                      |  |  |
|                                     | Number of Stories   G     Number of Shop   3                               |  |  |
|                                     | Remarks 2 out of 5 shops were closed at the<br>time of site investigation. |  |  |
|                                     | No 3-2                                                                     |  |  |
|                                     | Type of Acquisition To be Demolished                                       |  |  |
| Carlos - Carlos -                   | Acquired Area (m2) 674 (total area of 3-1 & 3-2)                           |  |  |
|                                     | Acquired Type Permanent                                                    |  |  |
|                                     | Acquired Purpose Entrance Construction                                     |  |  |
|                                     | Land Use Kiosk (immovable)                                                 |  |  |
|                                     | Land Category Private                                                      |  |  |
|                                     | Number of Stories G                                                        |  |  |
|                                     | Number of <u>Apartment</u> 0<br>family 0                                   |  |  |
|                                     | Shop 0                                                                     |  |  |
|                                     | Vacant 0                                                                   |  |  |
|                                     | Number of Shop 1                                                           |  |  |
|                                     | Shop 1                                                                     |  |  |
|                                     | Apartment 0                                                                |  |  |
|                                     | Remarks This shop was closed at the time of site                           |  |  |
|                                     | investigation.                                                             |  |  |
|                                     |                                                                            |  |  |