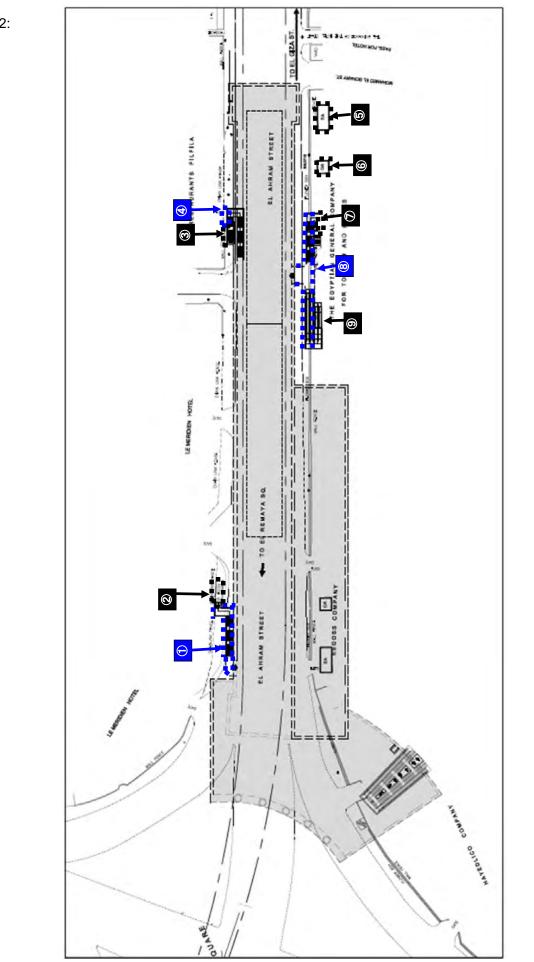

# Examination of Potential Impact on Land Acquisition and Property Demolishment

JICA PREPARATORY SURVEY ON GREATER CAIRO METRO LINE NO.4 SUPPLEMENTARY SURVEY

| Phase 1 Station 1 El Malek El Saleh |                                                                            |  |  |
|-------------------------------------|----------------------------------------------------------------------------|--|--|
| No. 1                               | Land Use Sidewalk                                                          |  |  |
|                                     | Land Category Public                                                       |  |  |
|                                     | Acquired Purpose Entrance Construction                                     |  |  |
|                                     | No. 2                                                                      |  |  |
|                                     | Type of Acquisition To be Demolished                                       |  |  |
| AND THE AND A DECK                  | Acquired Area (m2) 58.4                                                    |  |  |
|                                     | Acquired Type Permanent                                                    |  |  |
| March Correct Contraction of the    | Acquired Purpose Entrance Construction                                     |  |  |
|                                     | Land Use Kiosk (immovable)                                                 |  |  |
|                                     | Land Category                                                              |  |  |
|                                     | Number of Shop 3                                                           |  |  |
|                                     | Number of Stories G                                                        |  |  |
|                                     | Remarks                                                                    |  |  |
|                                     | Type of Acquisition 674 (total area of $3-1 \& 3-2$ )                      |  |  |
|                                     | Acquired Area (m2) 674                                                     |  |  |
|                                     | Acquired Type Permanent                                                    |  |  |
|                                     | Acquired Purpose Entrance Construction                                     |  |  |
|                                     | Land Use Commercial                                                        |  |  |
|                                     | Land Category Private                                                      |  |  |
|                                     | Number of Stories   G     Number of Shop   3                               |  |  |
|                                     | Remarks 2 out of 5 shops were closed at the<br>time of site investigation. |  |  |
|                                     | No 3-2                                                                     |  |  |
|                                     | Type of Acquisition To be Demolished                                       |  |  |
| Carlos - Carlos -                   | Acquired Area (m2) 674 (total area of 3-1 & 3-2)                           |  |  |
|                                     | Acquired Type Permanent                                                    |  |  |
|                                     | Acquired Purpose Entrance Construction                                     |  |  |
|                                     | Land Use Kiosk (immovable)                                                 |  |  |
|                                     | Land Category Private                                                      |  |  |
|                                     | Number of Stories G                                                        |  |  |
|                                     | Number of <u>Apartment</u> 0<br>family 0                                   |  |  |
|                                     | Shop 0                                                                     |  |  |
|                                     | Vacant 0                                                                   |  |  |
|                                     | Number of Shop 1                                                           |  |  |
|                                     | Shop 1                                                                     |  |  |
|                                     | Apartment 0                                                                |  |  |
|                                     | Remarks This shop was closed at the time of site                           |  |  |
|                                     | investigation.                                                             |  |  |
|                                     |                                                                            |  |  |