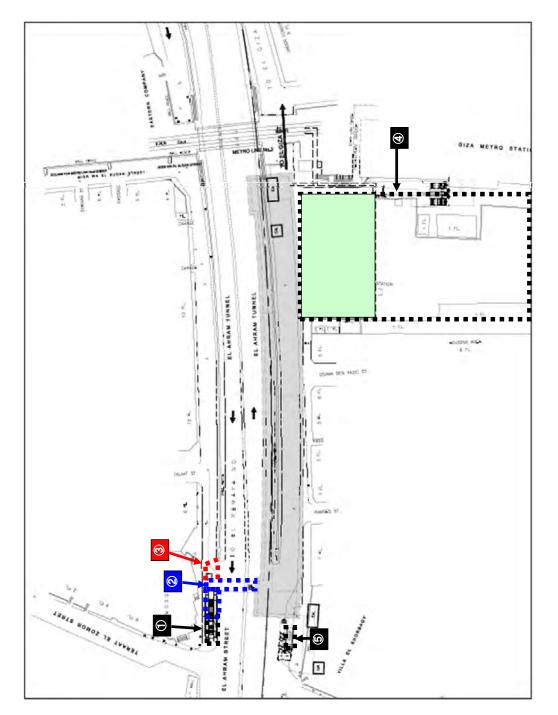

# Appendix-1

# Examination of Potential Impact on Land Acquisition and Property Demolishment

JICA PREPARATORY SURVEY ON GREATER CAIRO METRO LINE NO.4 SUPPLEMENTARY SURVEY

| Phase 1 Station 1 El Malek El Saleh |                                                                            |  |  |
|-------------------------------------|----------------------------------------------------------------------------|--|--|
| No. 1                               | Land Use Sidewalk                                                          |  |  |
|                                     | Land Category Public                                                       |  |  |
|                                     | Acquired Purpose Entrance Construction                                     |  |  |
|                                     | No. 2                                                                      |  |  |
|                                     | Type of Acquisition To be Demolished                                       |  |  |
| AND THE AND A DECK                  | Acquired Area (m2) 58.4                                                    |  |  |
|                                     | Acquired Type Permanent                                                    |  |  |
| March Correct Contraction of the    | Acquired Purpose Entrance Construction                                     |  |  |
|                                     | Land Use Kiosk (immovable)                                                 |  |  |
|                                     | Land Category                                                              |  |  |
|                                     | Number of Shop 3                                                           |  |  |
|                                     | Number of Stories G                                                        |  |  |
|                                     | Remarks                                                                    |  |  |
|                                     | Type of Acquisition 674 (total area of $3-1 \& 3-2$ )                      |  |  |
|                                     | Acquired Area (m2) 674                                                     |  |  |
|                                     | Acquired Type Permanent                                                    |  |  |
|                                     | Acquired Purpose Entrance Construction                                     |  |  |
|                                     | Land Use Commercial                                                        |  |  |
|                                     | Land Category Private                                                      |  |  |
|                                     | Number of Stories   G     Number of Shop   3                               |  |  |
|                                     | Remarks 2 out of 5 shops were closed at the<br>time of site investigation. |  |  |
|                                     | No 3-2                                                                     |  |  |
|                                     | Type of Acquisition To be Demolished                                       |  |  |
| Carlos - Carlos -                   | Acquired Area (m2) 674 (total area of 3-1 & 3-2)                           |  |  |
|                                     | Acquired Type Permanent                                                    |  |  |
|                                     | Acquired Purpose Entrance Construction                                     |  |  |
|                                     | Land Use Kiosk (immovable)                                                 |  |  |
|                                     | Land Category Private                                                      |  |  |
|                                     | Number of Stories G                                                        |  |  |
|                                     | Number of <u>Apartment</u> 0<br>family 0                                   |  |  |
|                                     | Shop 0                                                                     |  |  |
|                                     | Vacant 0                                                                   |  |  |
|                                     | Number of Shop 1                                                           |  |  |
|                                     | Shop 1                                                                     |  |  |
|                                     | Apartment 0                                                                |  |  |
|                                     | Remarks This shop was closed at the time of site                           |  |  |
|                                     | investigation.                                                             |  |  |
|                                     |                                                                            |  |  |