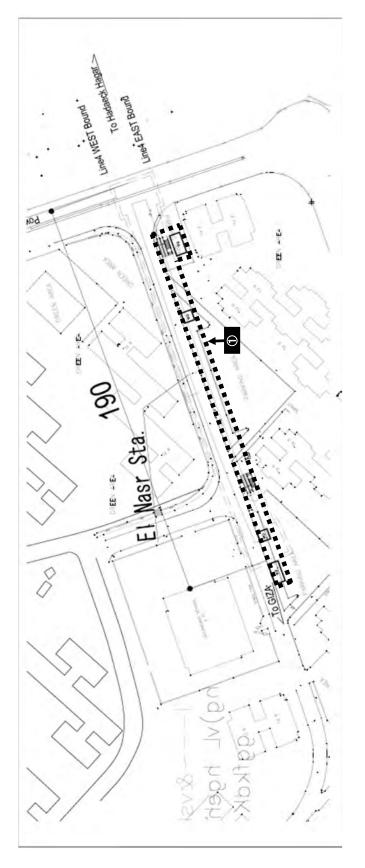

# Examination of Potential Impact on Land Acquisition and Property Demolishment

JICA PREPARATORY SURVEY ON GREATER CAIRO METRO LINE NO.4 SUPPLEMENTARY SURVEY

| Phase 1 Station 1 El Malek El Saleh |                                                                            |  |  |
|-------------------------------------|----------------------------------------------------------------------------|--|--|
| No. 1                               | Land Use Sidewalk                                                          |  |  |
|                                     | Land Category Public                                                       |  |  |
|                                     | Acquired Purpose Entrance Construction                                     |  |  |
|                                     | No. 2                                                                      |  |  |
|                                     | Type of Acquisition To be Demolished                                       |  |  |
| AND THE AND A DECK                  | Acquired Area (m2) 58.4                                                    |  |  |
|                                     | Acquired Type Permanent                                                    |  |  |
| March Correct Contraction of the    | Acquired Purpose Entrance Construction                                     |  |  |
|                                     | Land Use Kiosk (immovable)                                                 |  |  |
|                                     | Land Category                                                              |  |  |
|                                     | Number of Shop 3                                                           |  |  |
|                                     | Number of Stories G                                                        |  |  |
|                                     | Remarks                                                                    |  |  |
|                                     | Type of Acquisition 674 (total area of $3-1 \& 3-2$ )                      |  |  |
|                                     | Acquired Area (m2) 674                                                     |  |  |
|                                     | Acquired Type Permanent                                                    |  |  |
|                                     | Acquired Purpose Entrance Construction                                     |  |  |
|                                     | Land Use Commercial                                                        |  |  |
|                                     | Land Category Private                                                      |  |  |
|                                     | Number of Stories   G     Number of Shop   3                               |  |  |
|                                     | Remarks 2 out of 5 shops were closed at the<br>time of site investigation. |  |  |
|                                     | No 3-2                                                                     |  |  |
|                                     | Type of Acquisition To be Demolished                                       |  |  |
| Carlos - Carlos -                   | Acquired Area (m2) 674 (total area of 3-1 & 3-2)                           |  |  |
|                                     | Acquired Type Permanent                                                    |  |  |
|                                     | Acquired Purpose Entrance Construction                                     |  |  |
|                                     | Land Use Kiosk (immovable)                                                 |  |  |
|                                     | Land Category Private                                                      |  |  |
|                                     | Number of Stories G                                                        |  |  |
|                                     | Number of <u>Apartment</u> 0<br>family 0                                   |  |  |
|                                     | Shop 0                                                                     |  |  |
|                                     | Vacant 0                                                                   |  |  |
|                                     | Number of Shop 1                                                           |  |  |
|                                     | Shop 1                                                                     |  |  |
|                                     | Apartment 0                                                                |  |  |
|                                     | Remarks This shop was closed at the time of site                           |  |  |
|                                     | investigation.                                                             |  |  |
|                                     |                                                                            |  |  |