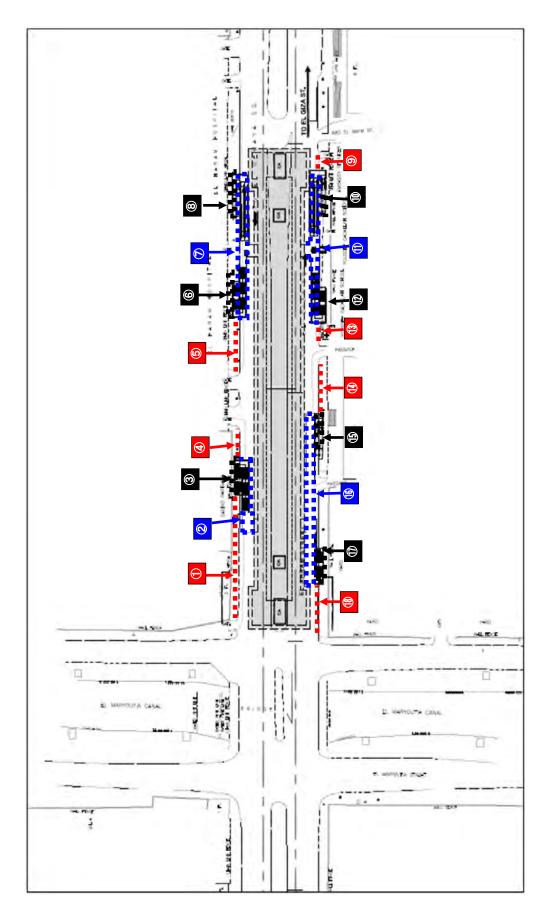

# Examination of Potential Impact on Land Acquisition and Property Demolishment

JICA PREPARATORY SURVEY ON GREATER CAIRO METRO LINE NO.4 SUPPLEMENTARY SURVEY

| Phase 1 Station 1 El Malek El Saleh |                                                                            |  |  |
|-------------------------------------|----------------------------------------------------------------------------|--|--|
| No. 1                               | Land Use Sidewalk                                                          |  |  |
|                                     | Land Category Public                                                       |  |  |
|                                     | Acquired Purpose Entrance Construction                                     |  |  |
|                                     | No. 2                                                                      |  |  |
|                                     | Type of Acquisition To be Demolished                                       |  |  |
| AND THE AND A DECK                  | Acquired Area (m2) 58.4                                                    |  |  |
|                                     | Acquired Type Permanent                                                    |  |  |
| March Correct Contraction of the    | Acquired Purpose Entrance Construction                                     |  |  |
|                                     | Land Use Kiosk (immovable)                                                 |  |  |
|                                     | Land Category                                                              |  |  |
|                                     | Number of Shop 3                                                           |  |  |
|                                     | Number of Stories G                                                        |  |  |
|                                     | Remarks                                                                    |  |  |
|                                     | Type of Acquisition 674 (total area of $3-1 \& 3-2$ )                      |  |  |
|                                     | Acquired Area (m2) 674                                                     |  |  |
|                                     | Acquired Type Permanent                                                    |  |  |
|                                     | Acquired Purpose Entrance Construction                                     |  |  |
|                                     | Land Use Commercial                                                        |  |  |
|                                     | Land Category Private                                                      |  |  |
|                                     | Number of Stories   G     Number of Shop   3                               |  |  |
|                                     | Remarks 2 out of 5 shops were closed at the<br>time of site investigation. |  |  |
|                                     | No 3-2                                                                     |  |  |
|                                     | Type of Acquisition To be Demolished                                       |  |  |
| Carlos - Carlos -                   | Acquired Area (m2) 674 (total area of 3-1 & 3-2)                           |  |  |
|                                     | Acquired Type Permanent                                                    |  |  |
|                                     | Acquired Purpose Entrance Construction                                     |  |  |
|                                     | Land Use Kiosk (immovable)                                                 |  |  |
|                                     | Land Category Private                                                      |  |  |
|                                     | Number of Stories G                                                        |  |  |
|                                     | Number of <u>Apartment</u> 0<br>family 0                                   |  |  |
|                                     | Shop 0                                                                     |  |  |
|                                     | Vacant 0                                                                   |  |  |
|                                     | Number of Shop 1                                                           |  |  |
|                                     | Shop 1                                                                     |  |  |
|                                     | Apartment 0                                                                |  |  |
|                                     | Remarks This shop was closed at the time of site                           |  |  |
|                                     | investigation.                                                             |  |  |
|                                     |                                                                            |  |  |