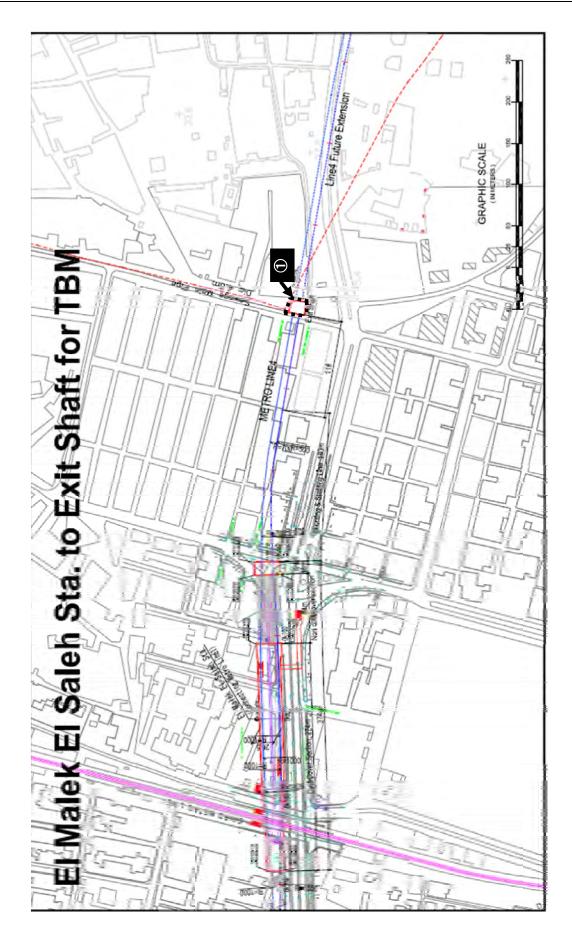

| Apartment 0                                                                                                                                                                     |
|                                                                                                                 | Street Ball | Remarks Demolishment of building may be 964m2.                                                                                                                                  |
|                                                                                                                 |             |                                                                                                                                                                                 |



| Phase 1 El Malek El Saleh to Exit Shaft for TBM |                                    |  |  |  |
|-------------------------------------------------|------------------------------------|--|--|--|
|                                                 | No 1                               |  |  |  |
|                                                 | Type of Acquisition To be Acquired |  |  |  |
|                                                 | Acquired Area (m2) 500             |  |  |  |
|                                                 | Acquired Type Permanent            |  |  |  |
|                                                 | Land Use Under Confirmation        |  |  |  |
|                                                 | Land Category Public               |  |  |  |
| LETERA MITHE