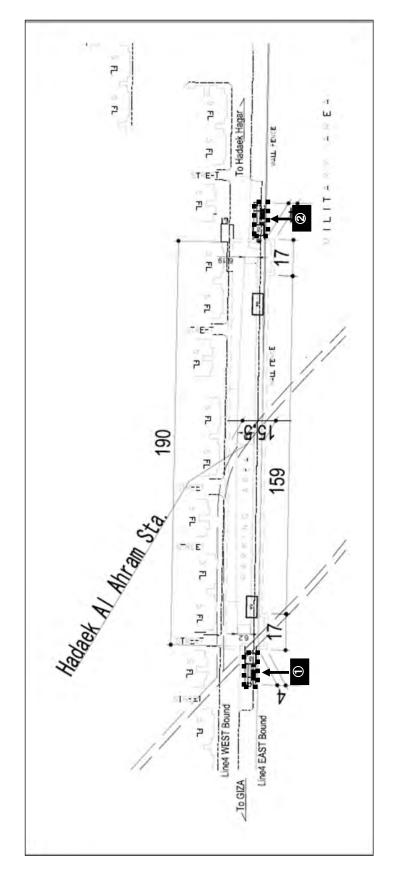

# Examination of Potential Impact on Land Acquisition and Property Demolishment

JICA PREPARATORY SURVEY ON GREATER CAIRO METRO LINE NO.4 SUPPLEMENTARY SURVEY

| Phase 1 Station 1 El Malek El Saleh |                                                                            |  |  |
|-------------------------------------|----------------------------------------------------------------------------|--|--|
| No. 1                               | Land Use Sidewalk                                                          |  |  |
|                                     | Land Category Public                                                       |  |  |
|                                     | Acquired Purpose Entrance Construction                                     |  |  |
|                                     | No. 2                                                                      |  |  |
|                                     | Type of Acquisition To be Demolished                                       |  |  |
| AND THE AND A DECK                  | Acquired Area (m2) 58.4                                                    |  |  |
|                                     | Acquired Type Permanent                                                    |  |  |
| March Correct Contraction of the    | Acquired Purpose Entrance Construction                                     |  |  |
|                                     | Land Use Kiosk (immovable)                                                 |  |  |
|                                     | Land Category                                                              |  |  |
|                                     | Number of Shop 3                                                           |  |  |
|                                     | Number of Stories G                                                        |  |  |
|                                     | Remarks                                                                    |  |  |
|                                     | Type of Acquisition 674 (total area of $3-1 \& 3-2$ )                      |  |  |
|                                     | Acquired Area (m2) 674                                                     |  |  |
|                                     | Acquired Type Permanent                                                    |  |  |
|                                     | Acquired Purpose Entrance Construction                                     |  |  |
|                                     | Land Use Commercial                                                        |  |  |
|                                     | Land Category Private                                                      |  |  |
|                                     | Number of Stories   G     Number of Shop   3                               |  |  |
|                                     | Remarks 2 out of 5 shops were closed at the<br>time of site investigation. |  |  |
|                                     | No 3-2                                                                     |  |  |
|                                     | Type of Acquisition To be Demolished                                       |  |  |
| Carlos - Carlos -                   | Acquired Area (m2) 674 (total area of 3-1 & 3-2)                           |  |  |
|                                     | Acquired Type Permanent                                                    |  |  |
|                                     | Acquired Purpose Entrance Construction                                     |  |  |
|                                     | Land Use Kiosk (immovable)                                                 |  |  |
|                                     | Land Category Private                                                      |  |  |
|                                     | Number of Stories G                                                        |  |  |
|                                     | Number of <u>Apartment</u> 0<br>family 0                                   |  |  |
|                                     | Shop 0                                                                     |  |  |
|                                     | Vacant 0                                                                   |  |  |
|                                     | Number of Shop 1                                                           |  |  |
|                                     | Shop 1                                                                     |  |  |
|                                     | Apartment 0                                                                |  |  |
|                                     | Remarks This shop was closed at the time of site                           |  |  |
|                                     | investigation.                                                             |  |  |
|                                     |                                                                            |  |  |