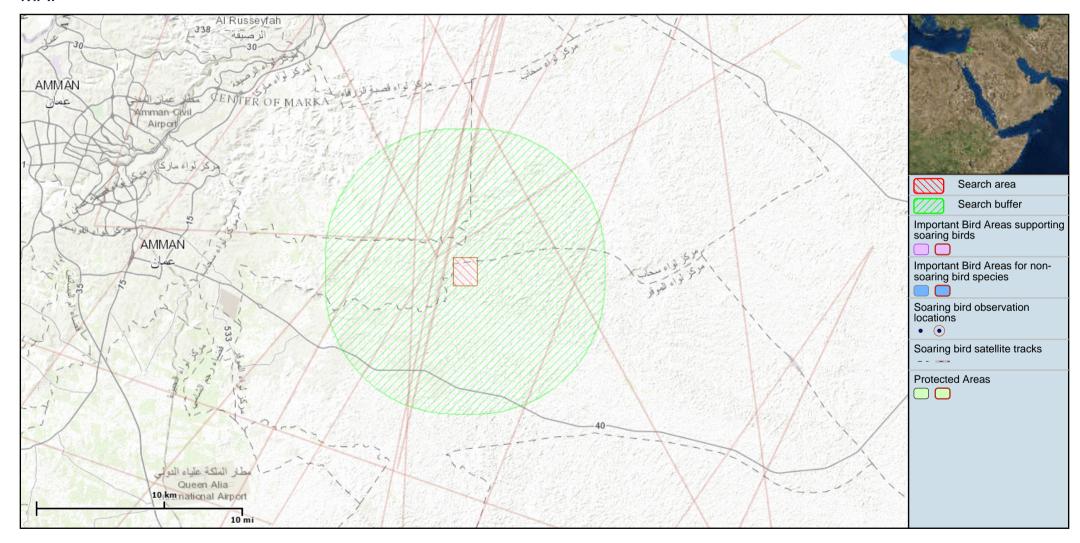

future releases of the data. Users can contact BirdLife International using the details below. Users can contact BirdLife International at MSBtool@birdlife.org



2017-02-14 8:05:43 PM 9/9



A planning tool for wind energy and other sectors

#### **SEARCH SUMMARY**

Masder

10km

Countries: Jordan

Centroid: N31.870 E36.210 with 10 km buffer

Combined Sensitivity: Potential (0)

0 soaring bird species observed while a further 25 soaring bird species are thought to occur in this area.

0 soaring bird observation locations.

0 IBAs supporting soaring birds plus a further 0 IBAs for non-soaring bird species.

0 protected sites.

10 satellite tracked migratory routes.

2017-02-14 8:07:36 PM 1/10





# Soaring Bird Sensitivity Map: A planning tool for wind energy and other sectors

#### MAP



2017-02-14 8:07:36 PM 2/10



#### GUIDANCE ON INTERPRETING SEARCH RESULTS

For each search that a user performs, the tool calculates a sensitivity value based on the available soaring bird data and assigns the location to one of six sensitivity categories (defined in more detail below). This calculation takes into account the proportion of each species' global population present, the global conservation status (IUCN Red List) of each species and the inherent collision vulnerability of each species based on their morphology and flight behaviour.

Information for this region is incomplete and an appropriate Environmental Impact Assessments (EIA) should always be undertaken to fully assess the sensitivity of a site. Further information on the underlying methodology can be found in the Inst