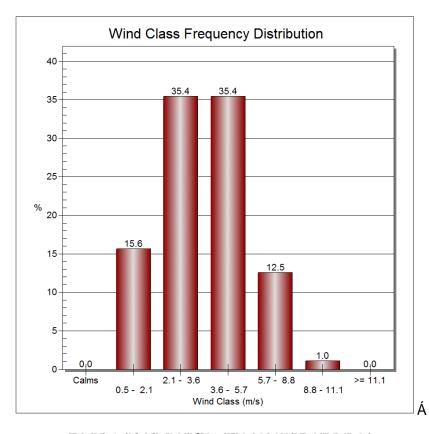

# 9 bj ]fcba YbHJ`UbX`GcV]U`=a dUWi 5 ggYgga Ybhf9 G=5 ŁZcf`XYj Y`cd]b[ 'U &\$\$`A K UWDJ`Dck Yf`D`UbhDfc^YWi]b` >cfXUb`