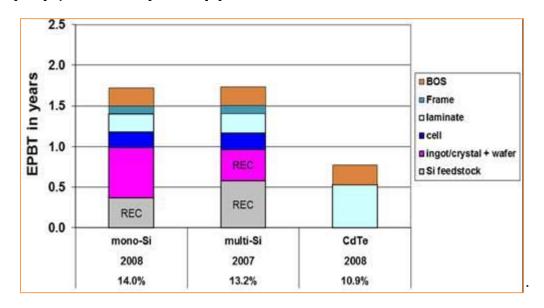

\hat{a}| * Ascale | \hat{a}| * Ascale | \hat{a}| * Ascale | \hat{a}| * Ascale | \hat{a}| * Ascale | \hat{a}| * Ascale | \hat{a}| * Ascale | \hat{a}| * Ascale | \hat{a}| * Ascale | \hat{a}| * Ascale | \hat{a}| * Ascale | \hat{a}| * Ascale | \hat{a}| * Ascale | \hat{a}| * Ascale | \hat{a}| * Ascale | \hat{a}| * Ascale | \hat{a}| * Ascale | \hat{a}| * Ascale | \hat{a}| * Ascale | \hat{a}| * Ascale | \hat{a}| * Ascale | \hat{a}| * Ascale | \hat{a}| * Ascale | \hat{a}| * Ascale | \hat{a}| * Ascale | \hat{a}| * Ascale | \hat{a}| * Ascale | \hat{a}| * Ascale | \hat{a}| * Ascale | \hat{a}| * Ascale | \hat{a}| * Ascale | \hat{a}| * Ascale | \hat{a}| * Ascale | \hat{a}| * Ascale | \hat{a}| * Ascale | \hat{a}| * Ascale | \hat{a}| * Ascale | \hat{a}| * Ascale | \hat{a}| * Ascale | \hat{a}| * Ascal$ 



: ][ i fY'), . '9 bYf[ midUmVUW\_'li]a Y'f9 D6 HL'Zcf'DJ 'hYW bc`c[ ]Yg'fGci fWY. '=95 z'8\$%/L

HUV`Y' & '7 ca dUf]gcb'cZcj YfU``Ybj ]fcba YbHJ`UbX'gcWJc!YWbbca ]WJa dUWrg'Zcf'l\ Y'dfc^YWfJg'' 'no project' alternative'

|                                        | Dfc <b>^YW</b> fiCdf]cbg <sup>*</sup>     |                                     |  |
|----------------------------------------|-------------------------------------------|-------------------------------------|--|
| 9bj ]fcba YblƯ '7 ca dcbYblg'          | DfcdcgYX <sup>·</sup><br>Dfc <b>^YW</b> i | Bc!Dfc <b>^YW</b> i<br>5`H/fbUhjj Y |  |
| V^¦¦^∙dãæ¢ÁÒ&[  [ * ^ Á                | ÙËÁ                                       | ΕÁ                                  |  |
| OEāÁÛ *æþãcÁ                           | EÁ