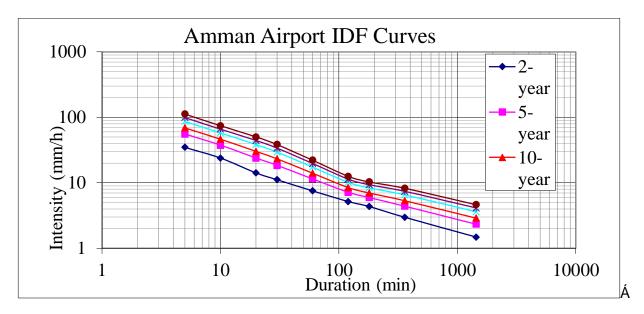

# 9 bj ]fcba YbHJ`UbX`GcV]U`=a dUWi 5 ggYgga Ybhf9 G=5 ŁZcf`XYj Y`cd]b[ 'U &\$\$`A K UWDJ`Dck Yf`D`UbhDfc^YWi]b` >cfXUb`