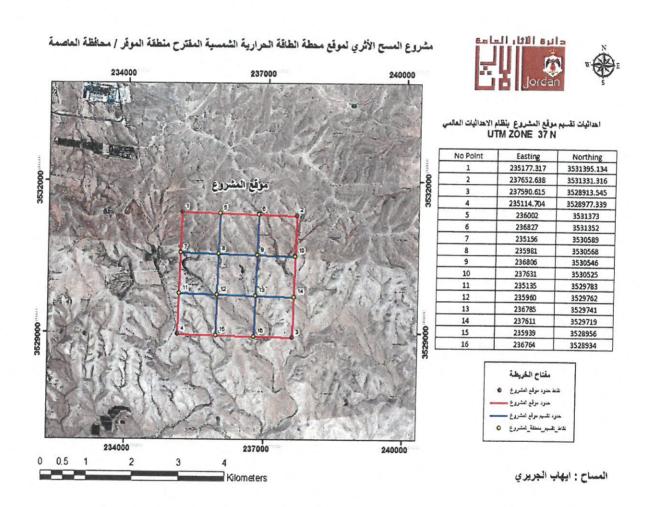

3531395.134 |
| 2        | 237652.638 | 3531331.316 |
| 3        | 237590.615 | 3528913.545 |
| 4        | 235114.704 | 3528977.339 |



الشكل رقم (1): صورة جوية لموقع المشروع



الشكل رقم (2): صورة فتوغرافية لطبيعة موقع المشروع.

#### أهداف مشروع المسح:

1- توثيق كافة المعالم الاثرية التي توجد داخل المنطقة المقترحة لمشروع الطاقة الحرارية الشمسية.

2- توثيق كافة الاعمال الاثرية والمواقع التي ستشملها اعمال المسح الاثري على قاعدة البيانات لدائرة الاثار العامة ( MEGA JORDAN ).



الشكل رقم (3): مخطط يبين حدود موقع المشروع وبعده عن اقرب موقع اثري مسجل على موقع برنامج (MEGA JORDAN).

#### آلية العمل في مشروع المسح الاثري:

تم البدء باعمال المسح من قبل الفريق الأثري حيث تم تقسيم منطقة المشروع الى 9 مربعات لتسهيل عملية المسح الأثري بشكل منظم ودقيق ، والتي تقدر مساحة كل مربع بـ 665 دونم تقريبا .



الشكل رقم (4): مخطط يبين تقسيم منطقة المشروع الى مربعات لتسهيل عملية المسح الاثري. نتائج المسح الاثري:

من خلال اعمال المسح الاثري لمنطقة المشروع تبين وجود موقعين اثريين يقعان بالمربع رقم (4) حسب تقسيم منطقة المشروع .



الشكل رقم (5): مخطط يبين المواقع الاثرية التي تم العثور عليها في منطقة المشروع بالتحديد ضمن المربع رقم (4).

#### الموقع الأثري رقم (1) :-

بقايا برج عموني صغير ومدمر ومتناثره حجارته بالموقع على شكل دائري قطرة 1 متر تقريبا ، حيث استعملت المنطقة مقبرة من قبل البدو الرحل واصحاب الاغنام وحيث تبلغ ابعادها 15م\*15م ، بالاضافة الى وجود اعمال حفر غير شرعي من قبل الهواه وكذلك الباحثين عن الحجارة للبناء ولم يعثر على اية كسر فخارية على السطح . ويقع ضمن الاحداثية التالية:

E: 0235859

N: 3530444

**ELE: 851** 



الشكل رقم (6): صور فتوغرافية للموقع الاثري رقم (1)

#### الموقع الأثر