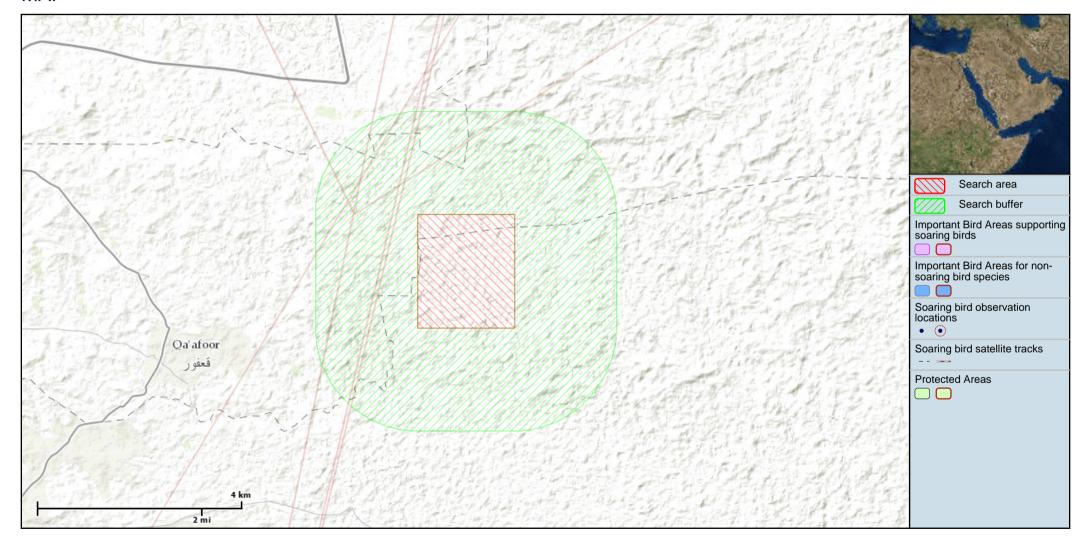

uture releases of the data. Users can contact BirdLife International using the details below. Users can contact BirdLife International at MSBtool@birdlife.org



2017-02-14 8:02:36 PM 9/9





A planning tool for wind energy and other sectors

#### **SEARCH SUMMARY**

Masder

2km buffer

Countries: Jordan

Centroid: N31.870 E36.210 with 2 km buffer

Combined Sensitivity: Potential (0)

0 soaring bird species observed while a further 23 soaring bird species are thought to occur in this area.

0 soaring bird observation locations.

0 IBAs supporting soaring birds plus a further 0 IBAs for non-soaring bird species.

0 protected sites.

4 satellite tracked migratory routes.

2017-02-14 8:04:43 PM





# Soaring Bird Sensitivity Map: A planning tool for wind energy and other sectors

#### MAP



2017-02-14 8:04:43 PM 2/9



#### GUIDANCE ON INTERPRETING SEARCH RESULTS

For each search that a user performs, the tool calculates a sensitivity value based on the available soaring bird data and assigns the location to one of six sensitivity categories (defined in more detail below). This calculation takes into account the proportion of each species' global population present, the global conservation status (IUCN Red List) of each species and the inherent collision vulnerability of each species based on their morphology and flight behaviour.

Information for this region is incomplete and an appropriate Environmental Impact Assessments (EIA) should always be undertaken to fully assess the sensitivity of a site. Further information on the underlying methodology can be found in the Instr