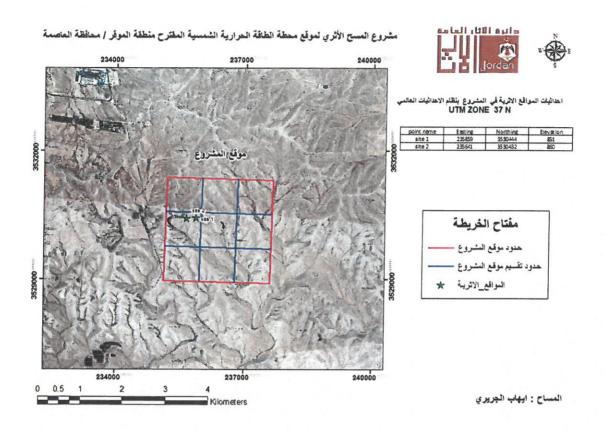

المشروع.

#### أهداف مشروع المسح:

1- توثيق كافة المعالم الاثرية التي توجد داخل المنطقة المقترحة لمشروع الطاقة الحرارية الشمسية.

2- توثيق كافة الاعمال الاثرية والمواقع التي ستشملها اعمال المسح الاثري على قاعدة البيانات لدائرة الاثار العامة ( MEGA JORDAN ).



الشكل رقم (3): مخطط يبين حدود موقع المشروع وبعده عن اقرب موقع اثري مسجل على موقع برنامج (MEGA JORDAN).

#### آلية العمل في مشروع المسح الاثري:

تم البدء باعمال المسح من قبل الفريق الأثري حيث تم تقسيم منطقة المشروع الى 9 مربعات لتسهيل عملية المسح الأثري بشكل منظم ودقيق ، والتي تقدر مساحة كل مربع بـ 665 دونم تقريبا .



الشكل رقم (4): مخطط يبين تقسيم منطقة المشروع الى مربعات لتسهيل عملية المسح الاثري. نتائج المسح الاثري:

من خلال اعمال المسح الاثري لمنطقة المشروع تبين وجود موقعين اثريين يقعان بالمربع رقم (4) حسب تقسيم منطقة المشروع .



الشكل رقم (5): مخطط يبين المواقع الاثرية التي تم العثور عليها في منطقة المشروع بالتحديد ضمن المربع رقم (4).

#### الموقع الأثري رقم (1) :-

بقايا برج عموني صغير ومدمر ومتناثره حجارته بالموقع على شكل دائري قطرة 1 متر تقريبا ، حيث استعملت المنطقة مقبرة من قبل البدو الرحل واصحاب الاغنام وحيث تبلغ ابعادها 15م\*15م ، بالاضافة الى وجود اعمال حفر غير شرعي من قبل الهواه وكذلك الباحثين عن الحجارة للبناء ولم يعثر على اية كسر فخارية على السطح . ويقع ضمن الاحداثية التالية:

E: 0235859

N: 3530444

**ELE: 851** 



الشكل رقم (6): صور فتوغرافية للموقع الاثري رقم (1)

#### الموقع الأثري رقم (2):-

بقايا برج عموني صغير مدمر دائري بقطر 3 متر تقريبا يقع على ظهر تلة الى الجهة الغربية من الموقع الاثري رقم (1) ويبعد عنه ما يقارب 220 متر ، حيث لم يعثر على اية كسر فخارية على السطح ، وتم الاعتداء عليه من قبل هو