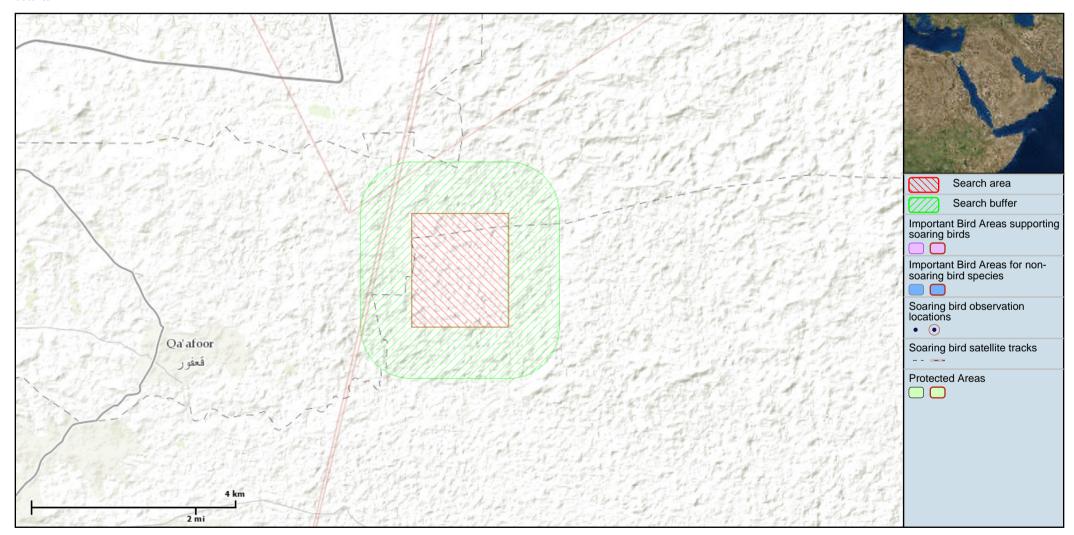

7.29828 | 39.19312 |

# 5 DD9 B8 ± ' 7.' GC5 F ± B; ' 6 ≠ 8 G' G9 BG++ J + IMTA 5 D'HCC @

•

•

•

•

•

•

•

•

.

•

•

•

ξic^&@Áæáæj^©Á Á Úæ\*^ÁŒIÁ





# Soaring Bird Sensitivity Map:

A planning tool for wind energy and other sectors

#### **SEARCH SUMMARY**

Masder

1km buffer

Countries: Jordan

Centroid: N31.870 E36.210 with 1 km buffer

Combined Sensitivity: Potential (0)

0 soaring bird species observed while a further 25 soaring bird species are thought to occur in this area.

0 soaring bird observation locations.

0 IBAs supporting soaring birds plus a further 0 IBAs for non-soaring bird species.

0 protected sites.

2 satellite tracked migratory routes.

2017-02-14 8:02:36 PM





# Soaring Bird Sensitivity Map: A planning tool for wind energy and other sectors

#### MAP



2017-02-14 8:02:36 PM 2/9



#### **GUIDANCE ON INTERPRETING SEARCH RESULTS**

For each search that a user performs, the tool calculates a sensitivity value based on the available soaring bird data and assigns the location to one of six sensitivity categories (defined in more detail below). This calculation takes into account the proportion of each species' global population present, the global conservation status (IUCN Red List) of each species and the inherent collision vulnerability of each species based on their morphology and flight behaviour.

Information for this region is incomplete and an appropriate Environmental Impact Assessments (EIA) should always be undertaken to fully assess the sensitivity of a site. Further information on the underlying methodology can be found in the I