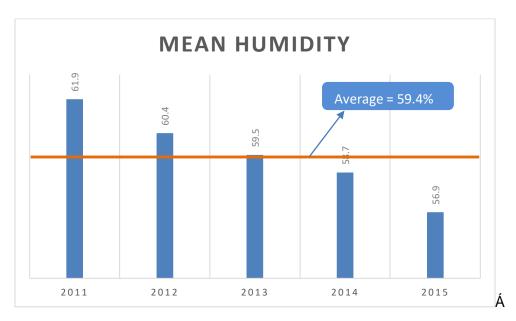

\UVUk]"KYUN\Yf"<br>GHUH]cb" |
|--------------------------------------------|------------------------------|
| Otç,^EÁT æ¢Á/^{ ]ÁÇÃÔDÁ                    | ΘĒÁ                          |
| Œç^ÈĂT ∄ ÁV^{ ] ÁÇĞÔDÁ                     | FFÈ Á                        |
| Otç,^EÀT^æ),ÁV^{]ÁÇ¢ÔDÁ                    | FÌÈGÁ                        |
| OEç^EÁOE;} * æþÁÜæáij ~æþÁOE; [*}ơÁÇ; { DÁ | ìïĚÁ                         |
| Otç,^bàtr^æ),Ár°{ãããc Áqà DÁÁ              | ÍJÈÁ                         |
| Orç,^bÁT^æ),ÁY ājåÁn]^^åÁn,\$}[dDÁ         | ìÈEFÁ                        |

O Each c & O A A Î Â Â Î Â Û A Î Â Î Â



: ][ifY-.:AYUb'Acbl\`mAUI]aia'HYadYfUhifY'



: ][ i fY'%\$. 'A YUb' A cbl\ `m'A]b]a i a 'HYa dYfUhi fY'

Á

O Each c & O A A Î Î Â Î Â

Á



: ][ i fY'%%'HcHJ'MYUf\mFU]bZJ\`''

Á



: ][ i fY'%& 'A YUb'<i a ]X]lm'

Á

C.E.aaic^&@Aradaaj^@A Á Úæ\*^ÂÌÁ



# ) "&"&"5]f Ei U]lmi

 $V@\acute{A}_{i} \stackrel{\text{dis}}{\text{dis}} \acute{A}_{i} \stackrel{\text{dis}}{\text{dis}} \stackrel{\text{dis}$ 

  $\label{eq:continuity} $$ T^{a}_{a} = A_{a}^{a} + A_{a}^{a} + A_{a}^{a} + A_{a}^{a} + A_{a}^{a} + A_{a}^{a} + A_{a}^{a} + A_{a}^{a} + A_{a}^{a} + A_{a}^{a} + A_{a}^{a} + A_{a}^{a} + A_{a}^{a} + A_{a}^{a} + A_{a}^{a} + A_{a}^{a} + A_{a}^{a} + A_{a}^{a} + A_{a}^{a} + A_{a}^{a} + A_{a}^{a} + A_{a}^{a} + A_{a}^{a} + A_{a}^{a} + A_{a}^{a} + A_{a}^{a} + A_{a}^{a} + A_{a}^{a} + A_{a}^{a} + A_{a}^{a} + A_{a}^{a} + A_{a}^{a} + A_{a}^{a} + A_{a}^{a} + A_{a}^{a} + A_{a}^{a} + A_{a}^{a} + A_{a}^{a} + A_{a}^{a} + A_{a}^{a} + A_{a}^{a} + A_{a}^{a} + A_{a}^{a} + A_{a}^{a} + A_{a}^{a} +