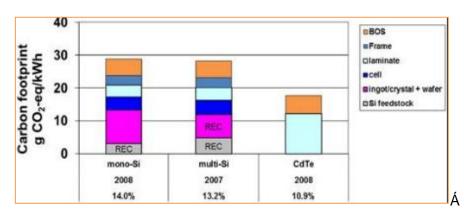

ext{A} \text{A} \text{A} \text{A} \text{A} \text{A} \text{A} \text{A} \text{A} \text{A} \text{A} \text{A} \text{A} \text{A} \text{A} \text{A} \text{A} \text{A} \text{A} \text{A} \text{A} \text{A} \text{A} \text{A} \text{A} \text{A} \text{A} \text{A} \text{A} \text{A} \text{A} \text{A} \text{A} \text{A} \text{A} \text{A} \text{A} \text{A} \text{A} \text{A} \text{A} \text{A} \text{A} \text{A} \text{A} \text{A} \text{A} \text{A} \text{A} \text{A} \text{A} \text{A} \text{A} \text{A} \text{A} \text{A} \text{A} \text{A} \text{A} \text{A} \text{A} \text{A} \text{A} \text{A} \text{A} \text{A} \text{A} \text{A} \text{A} \text{A} \text{A} \text{A} \text{A} \text{A} \text{A} \text{A} \text{A} \text{A} \text{A} \text{A} \text{A} \text{A} \text{A} \text{A} \text{A} \text{A} \text{A} \text{A} \text{A}



: ][ifY')\*.'7UfVcb'Zcchdf]bhcZWfnghU`]bY'UbX'h\]b!Z[`a 'fccZa ci bhYX'DJ 'gnghYa g' fl95ž&\$%%L

Q\Áæååããā;}ÊÁc@ÁQQXÔÁ;¦ÁãæÁ;}Áå;ç^•d(^}dÁ;`|][•^•Áæ•\*{^•Ác@Á;||[¸ā;\*Á&[}•^¦çææã;^Á å^-æĕ|dÁn{ã•ā;}•Áæ&d;!•Á;!Ás@Á;[}Ë;]^¦ææā;}æÁæe]^&o•Á;-Á^}^,æà|^Án}^!\*^Á;![b^&o•Á;@&&@Á

CE:aàc & @Árziáa;) ^ @Á Úat ^ ÁrHÍ Á Úat ^ ÁrHÍ Á

 $\ddot{a} \& | \hat{a} \wedge \hat{a} \wedge \hat{a} \wedge \hat{a} \wedge \hat{a} + \hat{a} + \hat{a} + \hat{a} + \hat{a} + \hat{a} + \hat{a} + \hat{a} + \hat{a} + \hat{a} + \hat{a} + \hat{a} + \hat{a} + \hat{a} + \hat{a} + \hat{a} + \hat{a} + \hat{a} + \hat{a} + \hat{a} + \hat{a} + \hat{a} + \hat{a} + \hat{a} + \hat{a} + \hat{a} + \hat{a} + \hat{a} + \hat{a} + \hat{a} + \hat{a} + \hat{a} + \hat{a} + \hat{a} + \hat{a} + \hat{a} + \hat{a} + \hat{a} + \hat{a} + \hat{a}