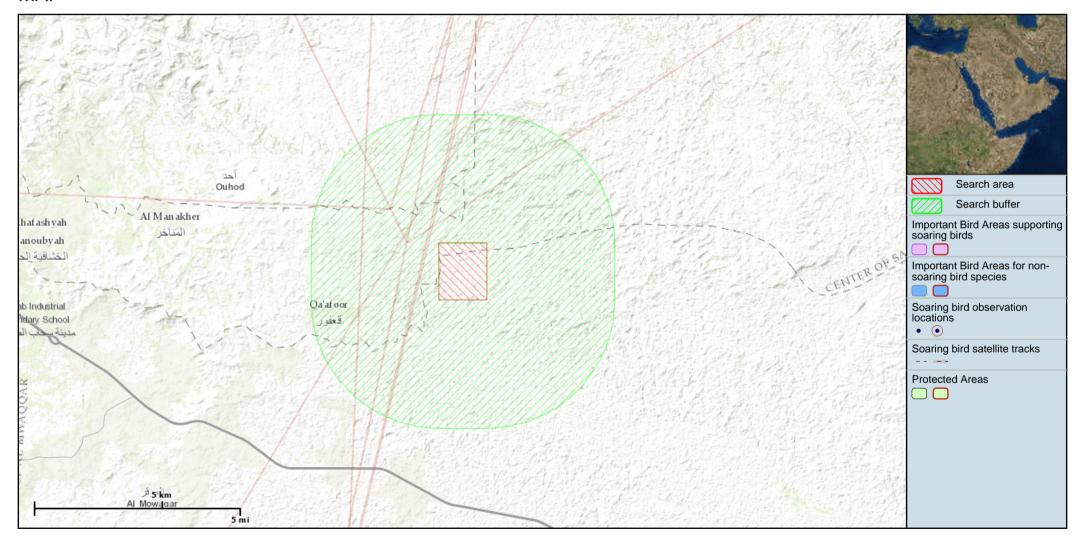

al so that they can be corrected in future releases of the data. Users can contact BirdLife International using the details below. Users can contact BirdLife International at MSBtool@birdlife.org



2017-02-14 8:04:43 PM 9/9



A planning tool for wind energy and other sectors

#### **SEARCH SUMMARY**

Masder

5km

Countries: Jordan

Centroid: N31.870 E36.210 with 5 km buffer

Combined Sensitivity: Potential (0)

0 soaring bird species observed while a further 23 soaring bird species are thought to occur in this area.

0 soaring bird observation locations.

0 IBAs supporting soaring birds plus a further 0 IBAs for non-soaring bird species.

0 protected sites.

6 satellite tracked migratory routes.

2017-02-14 8:05:43 PM





A planning tool for wind energy and other sectors

#### **MAP**



2017-02-14 8:05:43 PM 2/9



#### **GUIDANCE ON INTERPRETING SEARCH RESULTS**

For each search that a user performs, the tool calculates a sensitivity value based on the available soaring bird data and assigns the location to one of six sensitivity categories (defined in more detail below). This calculation takes into account the proportion of each species' global population present, the global conservation status (IUCN Red List) of each species and the inherent collision vulnerability of each species based on their morphology and flight behaviour.

Information for this region is incomplete and an appropriate Environmental Impact Assessments (EIA) should always be undertaken to fully assess the sensitivity of a site. Further information on the underlying methodology can be found in the I