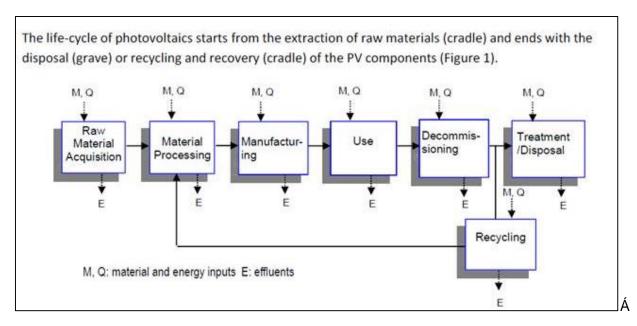

\ \tilde{A} \ \tilde{A} \ \tilde{A} \ \tilde{A} \ \tilde{A} \ \tilde{A} \ \tilde{A} \ \tilde{A} \ \tilde{A} \ \tilde{A} \ \tilde{A} \ \tilde{A} \ \tilde{A} \ \tilde{A} \ \tilde{A} \ \tilde{A} \ \tilde{A} \ \tilde{A} \ \tilde{A} \ \tilde{A} \ \tilde{A} \ \tilde{A} \ \tilde{A} \ \tilde{A} \ \tilde{A} \ \tilde{A} \ \tilde{A} \ \tilde{A} \ \tilde{A$ 

 $\tilde{S}\tilde{a}\wedge\hat{A}\hat{O}^{\bullet}\&|^{A}\tilde{Q}\bullet^{\bullet}\bullet^{\bullet}\{^{\bullet}\}\circ^{A}\tilde{Q}\bullet^{\bullet}\hat{A}\tilde{S}\hat{O}\hat{C}D\hat{A}\Theta) \mathring{a}\hat{A}\tilde{O}|^{\bullet}\wedge^{\bullet}\hat{A}P[^{\bullet}\bullet^{A}\tilde{O}\varpi \hat{A}\{\tilde{a}\bullet\tilde{a}\}\hat{A},\tilde{S}],\tilde{A}\Theta] \mathring{a}\bullet^{\bullet}\hat{A}\Theta] \mathring{a}\bullet^{\bullet}\hat{$ 



: ][ifY)'.`AUhYf]U`UbX`YbYf[mi]bdihg`#cihdihg`Xif]b[`h\Y`DJ`dfc^YWh``]ZYWhWY`Zica`WUX`Y`hc` [fUjY`fbf`WUX`YŁf£95"&\$%%L

- •Á V@ Áæ) æ|î •ã Áş &|ĭ å^•Áæ||Á cæt^•Á; ~Á@ Á] •d^æ( Á; | &^••KÁ; ææ^¦ãæ)A\*¢dæ&cã;}ÊÁ; ææ^¦ã\*|Á ];| å č&cã;}ÊÁ{ [å ĭ |^Á{ æè; ~æ&c i |^Á(Çã; ] \*cÁ+BÁ; "d řóA^}^!\* ^Áæ) åÁ{ ææ^¦ãæ)+Áå\*¦ã;\*Á

CE:aàc & @Aziåa; ^ @Á Úat ^ ÁTHÁ

- { æ} ~æ&c`lāj\*Á[~Á&^||ĒÁ¸æ^\lĒÁ{[å`|^EÁæ}åÁàææa}&^E;-Ē=^•¢^{ DEÁÙ^•¢^{ EP|æ}¢Á&[{][}^}¢Á; æ} ~æ&c`l^ĒÁ§•æ4|ææā{} PP|æ}óÁ\$[}•d`&æā{} EÁÁ
- •Á V@áÁārÁ[||[¸^åÁàrÁÕPÕÁæ)æ|r̂•ãrÁàr¦ææā[}Á[]^¦ææā[}Áæ&æāçãæðr•Á¸@ã&@Áāj&|rå^Á][¸^¦Á \*^}^!ææā[}Áæ)åÁr̂•¢^{{D}|æ}oÁ[]^!ææā[}Áæ)åÁ;æā[¢}æ}&A
- $\bullet \acute{A} = 23 \text{ ad} \acute{A} 23 \text{ ad} \acute{A} 23 \text{ ad} \acute{A} 23 \text{ ad} \acute{A} 23 \text{ ad} \acute{A} 23 \text{ ad} 23 \