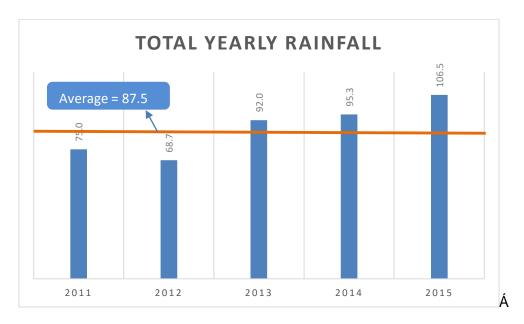

YHYF                                 | ;\UVUk]"KYUN\Yf"<br>GHUH]cb" |
|--------------------------------------------|------------------------------|
| Otç,^EÁT æ¢Á/^{ ]ÁÇÃÔDÁ                    | ΘĒÁ                          |
| Œç^ÈĂT ∄ ÁV^{ ] ÁÇĞÔDÁ                     | FFÈ Á                        |
| Otç,^EÀT^æ),ÁV^{]ÁÇ¢ÔDÁ                    | FÌÈGÁ                        |
| OEç^EÁOE;} * æþÁÜæáij ~æþÁOE; [*}ơÁÇ; { DÁ | ìïĚÁ                         |
| Otç,^bàtr^æ),Ár°{ãããc Áqà DÁÁ              | ÍJÈÁ                         |
| Orç,^bÁT^æ),ÁY ājåÁn]^^åÁn,\$}[dDÁ         | ìÈEFÁ                        |

O Each c & O A A Î Â Â Î Â Û A Î Â Î Â



: ][ifY-.:AYUb'Acbl\`mAUI]aia'HYadYfUhifY'



: ][ i fY'%\$. 'A YUb' A cbl\ `m'A]b]a i a 'HYa dYfUhi fY'

Á

O Each c & O A A Î Î Â Î Â

Á



: ][ i fY'%%'HcHJ'MYUf\mFU]bZJ\`''

Á



: ][ i fY'%& 'A YUb'<i a ]X]lm'

Á

C.E.aaic^&@Aradaaj^@A Á Úæ\*^ÂÌÁ



# ) "&"&"5]f Ei U]lmi

 $V@\acute{A}_{i} \stackrel{\text{dis}}{\text{dis}} \acute{A}_{i} \stackrel{\text{dis}}{\text{dis}} \stackrel{\text{dis}$ 

  $\label{eq:continuity} $$ T^{a}_{a} = A_{a}^{a} + A_{a}^{a} + A_{a}^{a} + A_{a}^{a} + A_{a}^{a} + A_{a}^{a} + A_{a}^{a} + A_{a}^{a} + A_{a}^{a} + A_{a}^{a} + A_{a}^{a} + A_{a}^{a} + A_{a}^{a} + A_{a}^{a} + A_{a}^{a} + A_{a}^{a} + A_{a}^{a} + A_{a}^{a} + A_{a}^{a} + A_{a}^{a} + A_{a}^{a} + A_{a}^{a} + A_{a}^{a} + A_{a}^{a} + A_{a}^{a} + A_{a}^{a} + A_{a}^{a} + A_{a}^{a} + A_{a}^{a} + A_{a}^{a} + A_{a}^{a} + A_{a}^{a} + A_{a}^{a} + A_{a}^{a} + A_{a}^{a} + A_{a}^{a} + A_{a}^{a} + A_{a}^{a} + A_{a}^{a} + A_{a}^{a} + A_{a}^{a} + A_{a}^