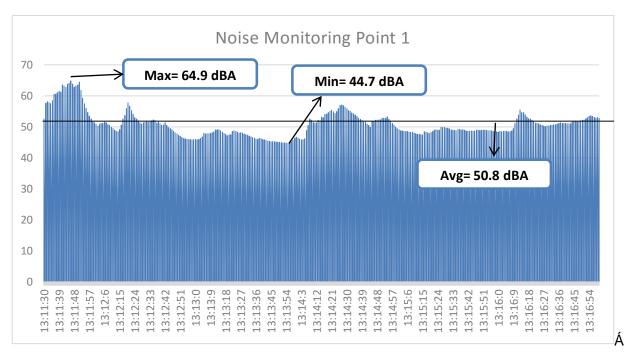

# 9 bj ]fcba YbHJ`UbX`GcV]U`=a dUWi 5 ggYgga Ybhf9 G=5 ŁZcf`XYj Y`cd]b[ 'U &\$\$`A K UWDJ`Dck Yf`D`UbhDfc^YWi]b` >cfXUb`