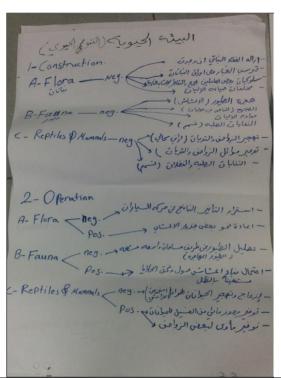

--------------------------------------------------------------------------------------------------------------------------------------------|-------------------|
| <ul> <li>Hydrology: Negative impact if no precautions to be taken in consideration to protect wadis.</li> <li>Landscape and Topography: Negative</li> </ul> |                   |
| impact due to leveling activities.  Impacts during construction and decommissioning are expected to be similar.                                             |                   |

#### **Group Two:** Biological Environment

This group discussed the anticipated positive and negative impacts on the biological environment during all project phases (Construction, Operation, and decommissioning) and the required mitigation measures to reduce these impacts.





|   | Key Issues and Concerns                                                                                                                                                                             | Comments Response                                                                                         |
|---|-----------------------------------------------------------------------------------------------------------------------------------------------------------------------------------------------------|-----------------------------------------------------------------------------------------------------------|
| • | Flora: negative impact during the construction phase, positive and some negative impacts during operation phase.