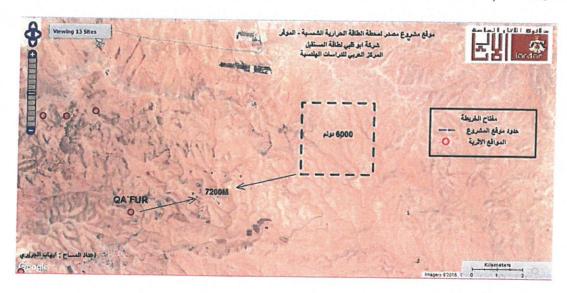

قي من موقع الماضونة الاثري وعلى مسافة 11 كم شرق الطريق الرئيسي المؤدي الى مطار الملكة علياء الدولي ، ذات شكل مربع تقريبا أبعاده 2.475 كم \* 2.417 كم وبمساحة اجمالية 6000 دونم تقريبا، ويقع حسب الاحداثيات التالية :

| No Point | Easting    | Northing    |
|----------|------------|-------------|
| 1        | 235177.317 | 3531395.134 |
| 2        | 237652.638 | 3531331.316 |
| 3        | 237590.615 | 3528913.545 |
| 4        | 235114.704 | 3528977.339 |



الشكل رقم (1): صورة جوية لموقع المشروع



الشكل رقم (2): صورة فتوغرافية لطبيعة موقع المشروع.

#### أهداف مشروع المسح:

1- توثيق كافة المعالم الاثرية التي توجد داخل المنطقة المقترحة لمشروع الطاقة الحرارية الشمسية.

2- توثيق كافة الاعمال الاثرية والمواقع التي ستشملها اعمال المسح الاثري على قاعدة البيانات لدائرة الاثار العامة ( MEGA JORDAN ).



الشكل رقم (3): مخطط يبين حدود موقع المشروع وبعده عن اقرب موقع اثري مسجل على موقع برنامج (MEGA JORDAN).

#### آلية العمل في مشروع المسح الاثري:

تم البدء باعمال المسح من قبل الفريق الأثري حيث تم تقسيم منطقة المشروع الى 9 مربعات لتسهيل عملية المسح الأثري بشكل منظم ودقيق ، والتي تقدر مساحة كل مربع بـ 665 دونم تقريبا .



الشكل رقم (4): مخطط يبين تقسيم منطقة المشروع الى مربعات لتسهيل عملية المسح الاثري. نتائج المسح الاثري:

من خلال اعمال المسح الاثري لمنطقة المشروع تبين وجود موقعين اثريين يقعان بالمربع رقم (4) حسب تقسيم منطقة المشروع .



الشكل رقم (5): مخطط يبين المواقع الاثرية التي تم العثور عليها في منطقة المشروع بالتحديد ضمن المربع رقم (4).

#### الموقع الأثري رقم (1) :-

بقايا برج عموني صغير ومدمر ومتناثره حجارته بالموقع على شكل دائري قطرة 1 متر تقريبا ، حيث استعملت المنطقة مقبرة من قبل