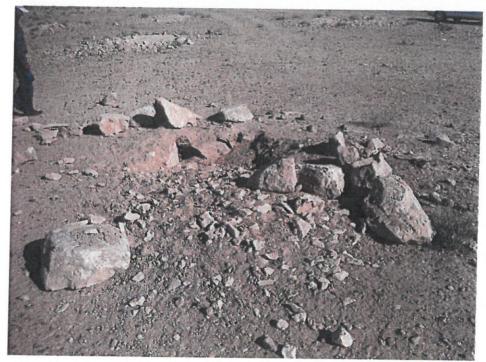

لأثري بشكل منظم ودقيق ، والتي تقدر مساحة كل مربع بـ 665 دونم تقريبا .



الشكل رقم (4): مخطط يبين تقسيم منطقة المشروع الى مربعات لتسهيل عملية المسح الاثري. نتائج المسح الاثري:

من خلال اعمال المسح الاثري لمنطقة المشروع تبين وجود موقعين اثريين يقعان بالمربع رقم (4) حسب تقسيم منطقة المشروع .



الشكل رقم (5): مخطط يبين المواقع الاثرية التي تم العثور عليها في منطقة المشروع بالتحديد ضمن المربع رقم (4).

#### الموقع الأثري رقم (1) :-

بقايا برج عموني صغير ومدمر ومتناثره حجارته بالموقع على شكل دائري قطرة 1 متر تقريبا ، حيث استعملت المنطقة مقبرة من قبل البدو الرحل واصحاب الاغنام وحيث تبلغ ابعادها 15م\*15م ، بالاضافة الى وجود اعمال حفر غير شرعي من قبل الهواه وكذلك الباحثين عن الحجارة للبناء ولم يعثر على اية كسر فخارية على السطح . ويقع ضمن الاحداثية التالية:

E: 0235859

N: 3530444

**ELE: 851** 



الشكل رقم (6): صور فتوغرافية للموقع الاثري رقم (1)

#### الموقع الأثري رقم (2):-

بقايا برج عموني صغير مدمر دائري بقطر 3 متر تقريبا يقع على ظهر تلة الى الجهة الغربية من الموقع الاثري رقم (1) ويبعد عنه ما يقارب 220 متر ، حيث لم يعثر على اية كسر فخارية على السطح ، وتم الاعتداء عليه من قبل هواة الباحثين عن الدفائن الذهبية بالاضافة الى اعمال حفر غير شرعية للاستفادة من حجارة الموقع ، حيث تبلغ ابعاد المنطقة التي يشملها البرج 10م\*10م . ويقع ضمن الاحداثية التالية :

E: 0235641

N: 3530432

**ELE: 860** 



الشكل رقم (7): صوره فتوغرافية للموقع الاثري رقم (2)

ومع استمرار اعمال المسح لبقية المربعات لم يعثر على اية معالم اثرية تذكر، حيث ان المنطقة صحراوية مستخدمة من قبل البدو الرحل ومربي الاغنام، ويظهر على الارض محاولة استغلال بعض الاراضي للزراعة برغم عدم وجود اية مصادر دائمة للمياه واعتمادهم فقط