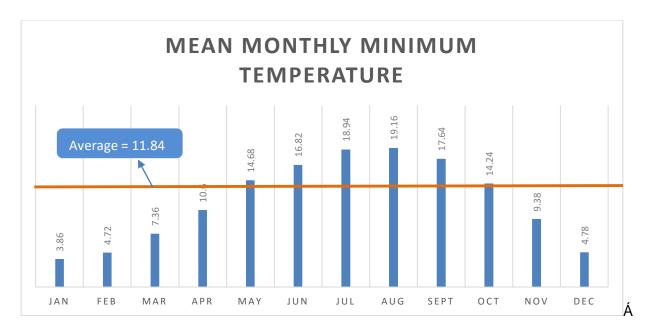

dYWhc'Dfc^YWh5fYU' HUV'Y'%\$. `AU]b'AYhYcfc'c[]WU'DUfUaYhYfg'Un;\UVUk]'KYUh\Yf'GHJr]cb'

| DUFUa YHYF                                 | ;\UVUk]"KYUN\Yf"<br>GHUH]cb" |
|--------------------------------------------|------------------------------|
| Otç,^EÁT æ¢Á/^{ ]ÁÇÃÔDÁ                    | ΘĒÁ                          |
| Œç^ÈĂT ∄ ÁV^{ ] ÁÇĞÔDÁ                     | FFÈ Á                        |
| Otç,^EÀT^æ),ÁV^{]ÁÇ¢ÔDÁ                    | FÌÈGÁ                        |
| OEç^EÁOE;} * æþÁÜæáij ~æþÁOE; [*}ơÁÇ; { DÁ | ìïĚÁ                         |
| Otç,^bàtr^æ),Ár°{ãããc Áqà DÁÁ              | ÍJÈÁ                         |
| Orç,^bÁT^æ),ÁY ājåÁn]^^åÁn,\$}[dDÁ         | ìÈEFÁ                        |

O Each c & O A A Î Â Â Î Â Û A Î Â Î Â



: ][ifY-.:AYUb'Acbl\`mAUI]aia'HYadYfUhifY'



: ][ i fY'%\$. 'A YUb' A cbl\ `m'A]b]a i a 'HYa dYfUhi fY'

Á

O Each c & O A A Î Î Â Î Â

Á



: ][ i fY'%%'HcHJ'MYUf\mFU]bZJ\`''

Á



: ][ i fY'%& 'A YUb'<i a ]X]lm'

Á

C.E.aaic^&@Aradaaj^@A Á Úæ\*^ÂÌÁ



# ) "&"&"5]f Ei U]lmi

 $V@\acute{A}_{i} \stackrel{\text{dis}}{\text{dis}} \acute{A}_{i} \stackrel{\text{dis}}{\text{dis}} \stackrel{\text{dis}$ 

  $\label{eq:continuity} $$ T^{a}_{a} = A_{a}^{a} + A_{a}^{a} + A_{a}^{a} + A_{a}^{a} + A_{a}^{a} + A_{a}^{a} + A_{a}^{a} + A_{a}^{a} + A_{a}^{a} + A_{a}^{a} + A_{a}^{a} + A_{a}^{a} + A_{a}^{a} + A_{a}^{a} + A_{a}^{a} + A_{a}^{a} + A_{a}^{a} + A_{a}^{a} + A_{a}^{a} + A_{a}^{a} + A_{a}^{a} + A_{a}^{a} + A_{a}^{a} + A_{a}^{a} + A_{a}^{a} + A_{a}^{a} + A_{a}^{a} + A_{a}^{a} + A_{a}^{a} + A_{a}^{a} + A_{a}^{a} + A_{a}^{a} + A_{a}^{a} + A_{a}^