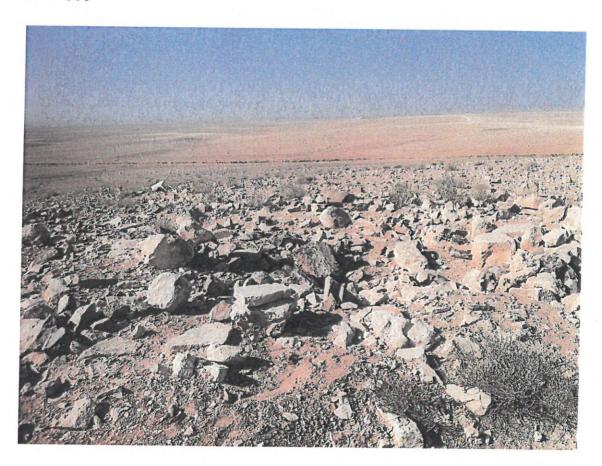

متر تقريبا ، حيث استعملت المنطقة مقبرة من قبل البدو الرحل واصحاب الاغنام وحيث تبلغ ابعادها 15م\*15م ، بالاضافة الى وجود اعمال حفر غير شرعي من قبل الهواه وكذلك الباحثين عن الحجارة للبناء ولم يعثر على اية كسر فخارية على السطح . ويقع ضمن الاحداثية التالية:

E: 0235859

N: 3530444

**ELE: 851** 



الشكل رقم (6): صور فتوغرافية للموقع الاثري رقم (1)

#### الموقع الأثري رقم (2):-

بقايا برج عموني صغير مدمر دائري بقطر 3 متر تقريبا يقع على ظهر تلة الى الجهة الغربية من الموقع الاثري رقم (1) ويبعد عنه ما يقارب 220 متر ، حيث لم يعثر على اية كسر فخارية على السطح ، وتم الاعتداء عليه من قبل هواة الباحثين عن الدفائن الذهبية بالاضافة الى اعمال حفر غير شرعية للاستفادة من حجارة الموقع ، حيث تبلغ ابعاد المنطقة التي يشملها البرج 10م\*10م . ويقع ضمن الاحداثية التالية :

E: 0235641

N: 3530432

**ELE: 860** 



الشكل رقم (7): صوره فتوغرافية للموقع الاثري رقم (2)

ومع استمرار اعمال المسح لبقية المربعات لم يعثر على اية معالم اثرية تذكر، حيث ان المنطقة صحراوية مستخدمة من قبل البدو الرحل ومربي الاغنام، ويظهر على الارض محاولة استغلال بعض الاراضي للزراعة برغم عدم وجود اية مصادر دائمة للمياه واعتمادهم فقط على مياه الامطار، وهنالك اجزاء من منطقة المشروع طبيعتها ذات حجارة صوانية وجزء اخر ذو طبيعة ترابية حيث يظهر القطع الترابي في الارض على تشكل الوديان نتيجة مياه الامطار المتجمعة فيها.

ولابد من ذكر ان المنطقة هي جزء من المنطقة التي تم مسحها عام 1996 وذلك لغاية فتح شارع (المئه) الدائري والذي يبدأ من الشارع الرئيسي لمقبرة سحاب والمؤدي الى اراضي الزرقاء منطقة وادي العش مرورا بقرية المناخر المحاذية لمنطقة المشروع ولم يعثر بها على اية معالم اثرية تذكر .

#### التوصيات:

1 – التقيد بالمساحة المراد اقامة مشروع