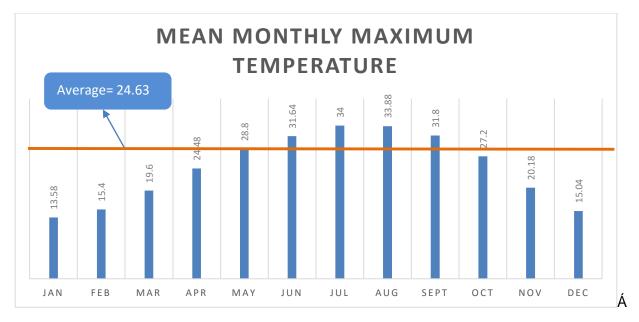

ifY,.;\UVUk]'KYUh\Yf'GHJr]cb'@:WUr]cb'k]h\'fYgdYWhc'Dfc^YWh5fYU' HUV'Y'%\$. `AU]b'AYhYcfc'c[]WU'DUfUaYhYfg'Un;\UVUk]'KYUh\Yf'GHJr]cb'

| DUFUa YHYF                                 | ;\UVUk]"KYUN\Yf"<br>GHUH]cb" |
|--------------------------------------------|------------------------------|
| Otç,^EÁT æ¢Á/^{ ]ÁÇÃÔDÁ                    | ΘĒÁ                          |
| Œç^ÈĂT ∄ ÁV^{ ] ÁÇĞÔDÁ                     | FFÈ Á                        |
| Otç,^EÀT^æ),ÁV^{]ÁÇ¢ÔDÁ                    | FÌÈGÁ                        |
| OEç^EÁOE;} * æþÁÜæáij ~æþÁOE; [*}ơÁÇ; { DÁ | ìïĚÁ                         |
| Otç,^bàtr^æ),Ár°{ãããc Áqà DÁÁ              | ÍJÈÁ                         |
| Orç,^bÁT^æ),ÁY ājåÁn]^^åÁn,\$}[dDÁ         | ìÈEFÁ                        |

O Each c & O A A Î Â Â Î Â Û A Î Â Î Â



: ][ifY-.:AYUb'Acbl\`mAUI]aia'HYadYfUhifY'



: ][ i fY'%\$. 'A YUb' A cbl\ `m'A]b]a i a 'HYa dYfUhi fY'

Á

O Each c & O A A Î Î Â Î Â

Á



: ][ i fY'%%'HcHJ'MYUf\mFU]bZJ\`''

Á



: ][ i fY'%& 'A YUb'<i a ]X]lm'

Á

C.E.aaic^&@Aradaaj^@A Á Úæ\*^ÂÌÁ



# ) "&"&"5]f Ei U]lmi

 $V@\acute{A}_{i} \stackrel{\text{dis}}{\text{dis}} \acute{A}_{i} \stackrel{\text{dis}}{\text{dis}} \stackrel{\text{dis}$ 

  $\label{eq:continuity} $$ T^{a}_{a} = A_{a}^{a} + A_{a}^{a} + A_{a}^{a} + A_{a}^{a} + A_{a}^{a} + A_{a}^{a} + A_{a}^{a} + A_{a}^{a} + A_{a}^{a} + A_{a}^{a} + A_{a}^{a} + A_{a}^{a} + A_{a}^{a} + A_{a}^{a} + A_{a}^{a} + A_{a}^{a} + A_{a}^{a} + A_{a}^{a} + A_{a}^{a} + A_{a}^{a} + A_{a}^{a} + A_{a}^{a} + A_{a}^{a} + A_{a}^{a} + A_{a}^{a} + A_{a}^{a} + A_{a}^{a} + A_{a}^{a} + A_{a}^{a} + A_{a}^{a