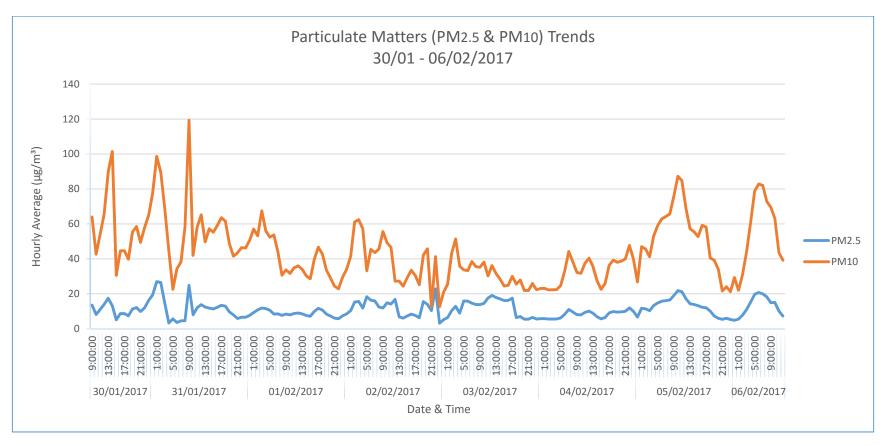

| Sherram dibosova values (6m, 09 NTN, 29N | a 10'0 memory vvc cv1.nv | M. Saidane gnoch. Com. 1887 A R. | isnamalalpneh Byahoo ico iuk                                                     | guraon and an axono con                         |   |   |    |
|                                            |                               |                                         |                                          |                          | N. W.                            | ,shama/sa/                                                                       |                                                 |   |   |    |

5DD9B8±L' 6.' 5±F' EI 5 @HMT ACB±HCF±B; 7CB79BHF5H±CB' HF9B8G'5B8'<CI F @MF5K'85H5'

-

•

•

-

-

-

-

•

•

•

•

-

CEandr & Offrat å at) ^ OÁ

Á

Úæ\*^ÆHÁ





Hourly Concentrations of Particulate Matters during the Monitoring Period (30th Jan. – 6th Feb. 2017



Daily Concentrations of Particulate Matters during the Monitoring Period (30th Jan. - 6th Feb. 2017



| Date       | Hour     | PM <sub>2.5</sub> (μg/m <sup>3</sup> ) | PM <sub>10</sub> (μg/m <sup>3</sup> ) |
|------------|----------|----------------------------------------|---------------------------------------|
| 30/01/2017 | 9:00 AM  | 13.48652                               | 63.94608                              |
| 30/01/2017 | 10:00 AM | 8.16617                                | 42.66468                              |
| 30/01/2017 | 11:00 AM | 11.0514                                | 54.2056                               |
| 30/01/2017 | 12:00 PM | 13.9496