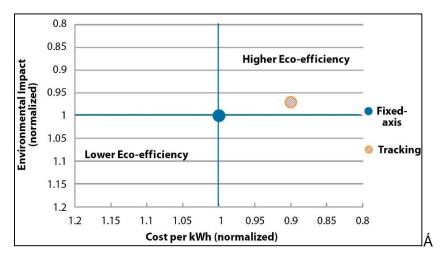

# 9 bj ]fcba YbHJ`UbX`GcV]U`=a dUWi 5 ggYgga Ybhf9 G=5 ŁZcf`XYj Y`cd]b[ 'U &\$\$`A K UWDJ`Dck Yf`D`UbhDfc^YWi]b` >cfXUb`