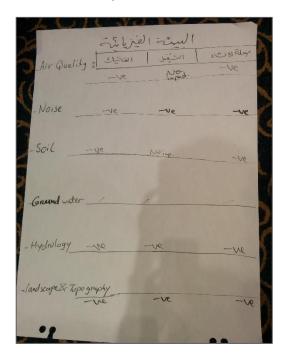

|

#### **4.2 Groups Deliberations**

The scoping session attendees were split into three discussion groups (Physical Environment / Biological Environment and Socio-economics), each group was responsible to brainstorm and discuss the potential positive and negative impacts generated on its relevant parameters from all project phases (construction, operation and decommissioning). Towards the end of the group work activity, each group nominated a person to present their discussion outcomes.

#### **Group One:** Physical Environment

This group discussed the anticipated positive and negative impacts on the physical environment during all project phases (Construction, Operation, and decommissioning) and the required mitigation measures to reduce these impacts.





| Key Issues and Concerns                                                                                                                                                                                                                                                                                                                                                                                          | Comments Response                                                                                         |
|------------------------------------------------------------------------------------------------------------------------------------------------------------------------------------------------------------------------------------------------------------------------------------------