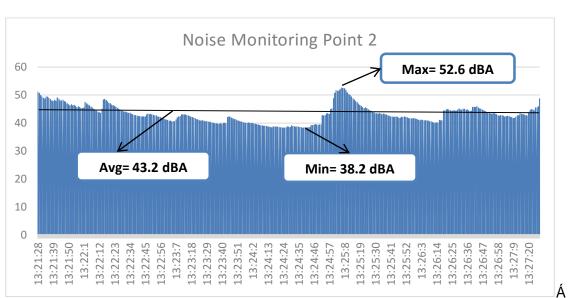

# 9 bj ]fcba YbHJ`UbX`GcV]U`=a dUWi 5 ggYgga Ybhf9 G=5 ŁZcf`XYj Y`cd]b[ 'U &\$\$`A K UWDJ`Dck Yf`D`UbhDfc^YWi]b` >cfXUb`