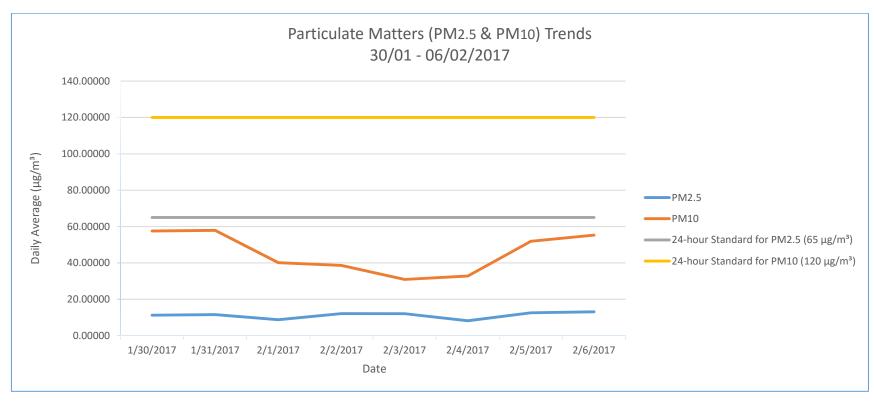

1887 A R. | isnamalalpneh Byahoo ico iuk                                                     | guraon and an axono con                         |   |   |    |
|                                            |                               |                                         |                                          |                          | N. W.                            | ,shama/sa/                                                                       |                                                 |   |   |    |

5DD9B8±L' 6.' 5±F' EI 5 @HMT ACB±HCF±B; 7CB79BHF5H±CB' HF9B8G'5B8'<CI F @MF5K'85H5'

-

•

•

-

-

-

-

•

•

•

•

-

CEandr & Offrat å at) ^ OÁ

Á

Úæ\*^ÆHÁ





Hourly Concentrations of Particulate Matters during the Monitoring Period (30th Jan. – 6th Feb. 2017



Daily Concentrations of Particulate Matters during the Monitoring Period (30th Jan. - 6th Feb. 2017



| Date       | Hour     | PM <sub>2.5</sub> (μg/m <sup>3</sup> ) | PM <sub>10</sub> (μg/m <sup>3</sup> ) |
|------------|----------|----------------------------------------|---------------------------------------|
| 30/01/2017 | 9:00 AM  | 13.48652                               | 63.94608                              |
| 30/01/2017 | 10:00 AM | 8.16617                                | 42.66468                              |
| 30/01/2017 | 11:00 AM | 11.0514                                | 54.2056                               |
| 30/01/2017 | 12:00 PM | 13.9496                                | 65.7984                               |
| 30/01/2017 | 1:00 PM  | 17.4306