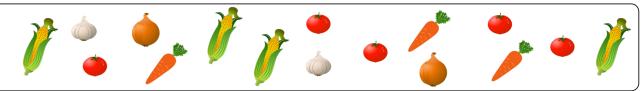

1 Tally them on the graph using a .

| Maize 🧪  |  |  |  |
|----------|--|--|--|
| Garlic 🧅 |  |  |  |
| Tomato 🍅 |  |  |  |
| Onion 🧅  |  |  |  |
| Carrot 🥕 |  |  |  |

Pill the numbers in the table.

| Name of vegetables | Number of vegetables |
|--------------------|----------------------|
| Maize              |                      |
| Garlic             |                      |
| Tomato             |                      |
| Onion              |                      |
| Carrot             |                      |