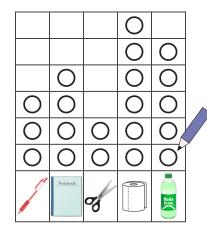

## Let's Make a Table and Draw a Graph

- Example 1 List the number of items a shop sells.
- 1 Tally them on the graph using a

2 Fill the numbers in the table.

| Name   | Pen | Notebook | Scissors | Toilet<br>roll | Soda |
|--------|-----|----------|----------|----------------|------|
| Number | 3   | 4        | 2        | 6              | 5    |