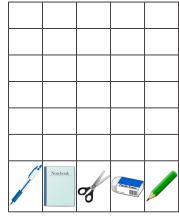

- 1 List the number of stationaries you have.

2 Fill the numbers in the table.

| Name   | Pen | Notebook | Scissors | Eraser | Pencil |
|--------|-----|----------|----------|--------|--------|
| Number |     |          |          |        |        |