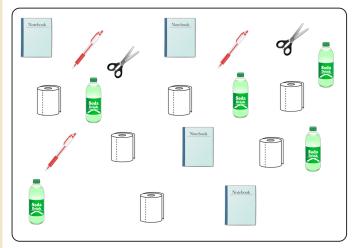

## Let's Make a Table and Draw a Graph

- Example 1 List the number of items a shop sells.
- 1 Tally them on the graph using a

2 Fill the numbers in the table.

| Name   | Pen | Notebook | Scissors | Toilet<br>roll | Soda |
|--------|-----|----------|----------|----------------|------|
| Number | 3   | 4        | 2        | 6              | 5    |