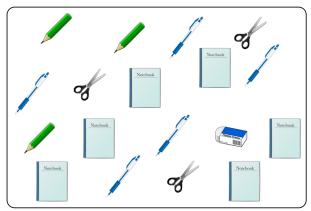

- 1 List the number of stationaries you have.

2 Fill the numbers in the table.

| Name   | Pen | Notebook | Scissors | Eraser | Pencil |
|--------|-----|----------|----------|--------|--------|
| Number |     |          |          |        |        |