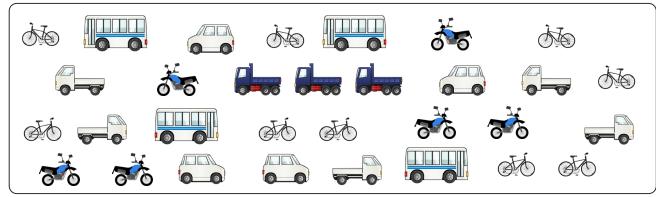

#### **Review**

List the number of vehicles observed in town.

| Bicycle 🔌     |  |  |  |  |  |
|---------------|--|--|--|--|--|
| Bus           |  |  |  |  |  |
| Truck -       |  |  |  |  |  |
| Motorbike 💏   |  |  |  |  |  |
| Passenger car |  |  |  |  |  |
| Dump truck    |  |  |  |  |  |

Fill the numbers in the table.

| Name of vehicles | Number of vehicles |
|------------------|--------------------|
| Bicycle          |                    |
| Bus              |                    |
| Truck            |                    |
| Motorbike        |                    |
| Passenger car    |                    |
| Dump truck       |                    |