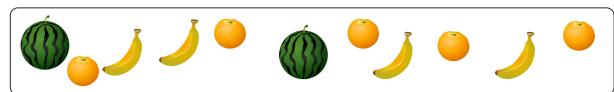

Example 2 List the number of fruits you have.

| Watermelon ( | 0 | 0 |   |     |
|--------------|---|---|---|-----|
| Orange 🥚     | 0 | 0 | 0 | 0/0 |
| Banana 🌙     | 0 | 0 | 0 | O   |

2 Fill the numbers in the table.

| Name of fruits | Number of fruits |
|----------------|------------------|
| Watermelon     | 2                |
| Orange         | 5                |
| Banana         | 4                |

2 List the number of vegetables you have.