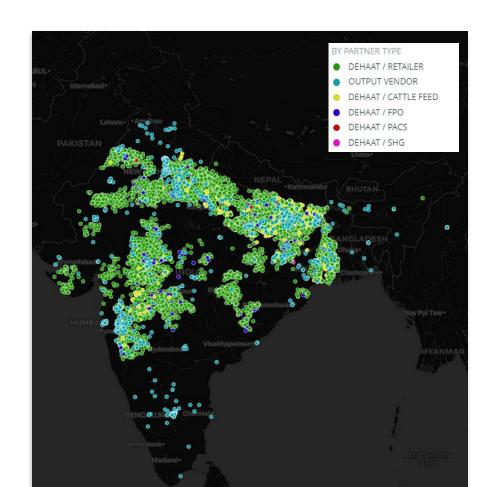

800+ Institutional Partner network on DeHaat platform

5000MT + per day post harvest linkage of 32 Crops - Wheat, Maize, Soybean, Onion, Mustard, Potato, Apples, Litchi etc.. with less than 3% post harvest losses

160+ Districts

Hub-and-spoke operational model spread across 12 states

**Institutional Partners** 

+008

5000 MT+ per day post harvest linkage of 32 Crops

Consumer

consumer Brands

Honest Farms. FarmPlus, Fieldfresh