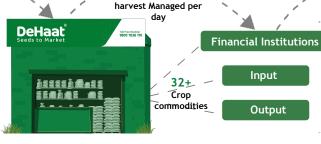

800+ Institutional Partner network on DeHaat platform

5000MT + per day post harvest linkage of 32 Crops - Wheat, Maize, Soybean, Onion, Mustard, Potato, Apples, Litchi etc.. with less than 3% post harvest losses

160+ Districts

Hub-and-spoke operational model spread across 12 states

**Institutional Partners** 

+008

5000 MT+ per day post harvest linkage of 32 Crops

Consumer

consumer Brands

Honest Farms. FarmPlus, Fieldfresh