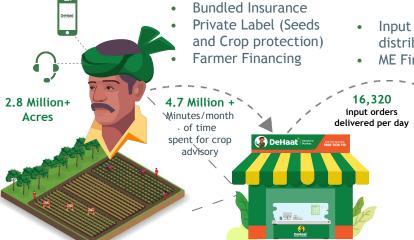

2.2M+ Farmers with access to Digital Advisories

8200+ physical extension meets for Farmer consultations, PoP amendments and digitisation.

Last mile access of 4000+ Input SKUs to over 2.8 Million acres with climate resilient varieties, Biologicals

3800 M

**Farmer** 

2.2 Million

8200+ physical extension meets for consultations. PoP Farmer amendments and digitisation

DeHaat Centers

15K+

Last mile access of 4000+ Input SKUs to over 2 M acres

Node