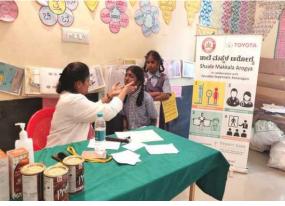

#### **Project Shaale Arogya**

Health & Vision checkup < 159 schools & 19,550 children>