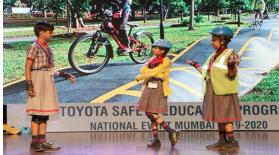

#### Modernization of Govt. schools

Construction of infrastructure <11 schools & 2,349 children benefitted>

**ROAD SAFETY** 

Toyota Safety Education Programme (TSEP)

Awareness to school children on Road safety etiquettes < 8 lakhs students reached in 3 major cities>

### Toyota Safety Model school

Experiential learning on Road safety < 5,050 students & 7 Model schools>

(POLICE) Traffic Training & Road Safety Institute (TT & RSI)

Aim: No.1 institute in South India <10,000 members /year >