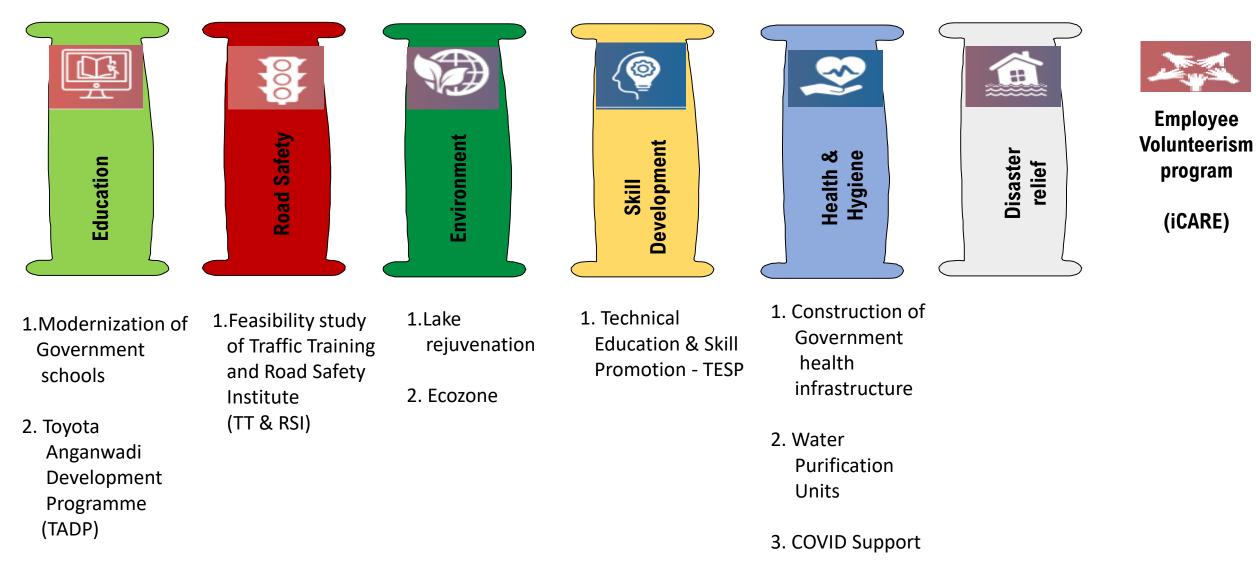

#### **EDUCATION**

#### Model school

Focus on quality education <70 students for each academic year>

Toyota Anganwadi Development Programme (TADP)

Model Anganwadi centers <a>30 Model centers></a>

#### Modernization of Govt. schools

Construction of infrastructure <11 schools & 2,349 children benefitted>

**ROAD SAFETY** 

Toyota Safety Education Programme (TSEP)

Awareness to school children on Road safety etiquettes < 8 lakhs students reached in 3 major cities>

### Toyota Safety Model school

Experiential learning on Road safety < 5,050 students & 7 Model schools>

(POLICE) Traffic Training & Road Safety Institute (TT & RSI)

Aim: No.1 institute in South India <10,000 members /year >

#### ENVIRONMENT

#### Ecozone

25-acres state-of- art environment learning facility 17theme parks, 650 species of flora and 198 species of fauna. 37,643 visitors

#### Lake rejuvenation

Rejuvenation of Lake <8000 villagers benefitted>

#### Solid waste management

15 tons/day (scalable to 30tons/day) <10 villages benefitted>

#### **SKILL DEVELOPMENT**

**Technical Education & Skill Promotion - TESP** 

Strengthening of Technical institutes in Karnataka

< 4 GTTC & 24 ITI's >

#### Social Academy of Learning by Toyota -SALT

Capacity building of NGO leaders < 29 NGO's>

#### **HEALTH & HYGIENE**

#### Water Purification Units

Safe Drinking water < 43 units ,267 villages & 2.8 lakhs members >

#### Modernization of Govt Health Centers

Health centers with required facilities

< 2 centers & 1.2 lakhs members

benefitted>

#### **Project Shaale Arogya**

Health & Vision checkup < 159 schools & 19,550 children>

### A Behavioral Change Demonstration - ABCD

Hygiene programme

- 58,974 students & 1,004 schools
- 31,604 girl students and 33 incinerators
- 13,518 household units constructed
- 890 school sanitation units in 293 schools
- 996 Schools obtained 3-star rating (UP, Bihar & KA)