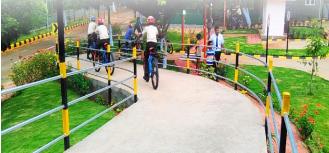

### Toyota Safety Model school

Experiential learning on Road safety < 5,050 students & 7 Model schools>

(POLICE) Traffic Training & Road Safety Institute (TT & RSI)

Aim: No.1 institute in South India <10,000 members /year >