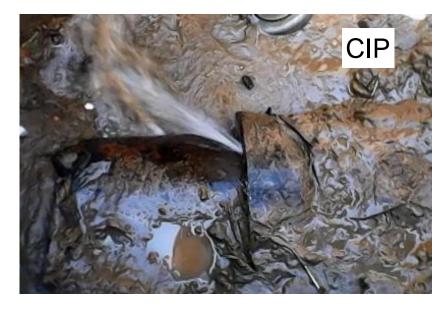

ion and repair





# **Detected leakage by STS experts**

- Leakage causing supply failure over 1 year
- Detected by STS experts in 1 hour





Leakage on transmission pipe





Inflow far from leakage point





Copyright (C) Suido Technical Service

# Suido Technical Service (STS) 2-2.Technical Training

We can transfer our technologies and methodologies to you by human resource training.





Copyright (C) Suido Technical Service

# 2-3. L-Chaser ~Leak Monitoring Devices~

L-Chaser is Leakage monitoring equipment developed by us. This device is installed to water meter and monitors leakage around. And once it finds suspicion of leakage, its LED will be blinking. This is easy to install and to identify leakage around.





## Suido Technical Service (STS) – Leakage noticed by L-chaser







Copyright (C) Suido Technical Service

# High Performance Plastic Meter (15mm, 20mm)

- 1/3 lighter than conventional products
- Excellent durability by super engineering plastic
- R=160(class C), high precision



| Metrologilcal Characteristics    | TA15     |
|----------------------------------|----------|
| Nominal meter size ; mm (inch)   | 15 (1/2) |
| Ratio Q3/Q1                      | 160      |
| Minimum flow rate Q1 ; m3/h      | 0.016    |
| Transitional flow rate Q2 ; m3/h | 0.025    |
| Permanent flow rate Q3 ; m3/h    | 2.5      |
| Over flow rate Q4 ; m3/h         | 3.13     |

| External Dimensions               | TA15 (1/2) |
|-----------------------------------|------------|
| Length ; L (mm)                   | 165        |
| Height ; H1 (mm)                  | 97