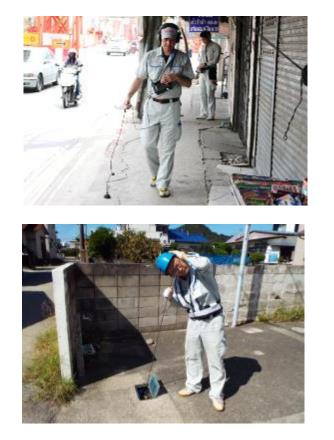

## 2-1. On-site Leakage Detection Survey

• Commitment to finding hidden leakage on site

Diagnosis of pipeline by STS

# Detection and repair