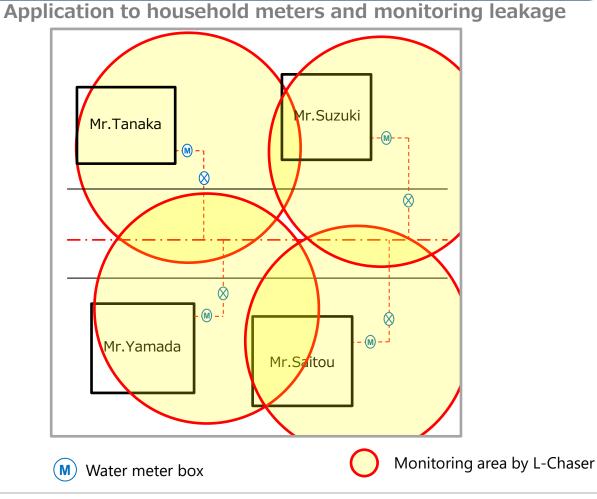

# 2-3. L-Chaser ~Leak Monitoring Devices~

L-Chaser is Leakage monitoring equipment developed by us. This device is installed to water meter and monitors leakage around. And once it finds suspicion of leakage, its LED will be blinking. This is easy to install and to identify leakage around.