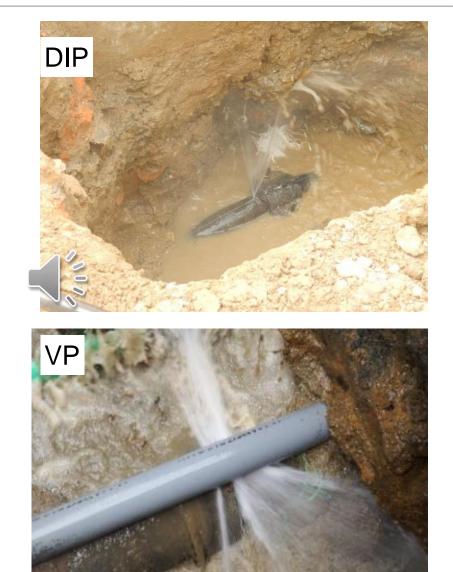

and repair





# **Detected leakage by STS experts**

- Leakage causing supply failure over 1 year
- Detected by STS experts in 1 hour





Leakage on transmission pipe





Inflow far from leakage point





Copyright (C) Suido Technical Service

# Suido Technical Service (STS) 2-2.Technical Training

We can transfer our technologies and methodologies to you by human resource training.





Copyright (C) Suido Technical Service

# 2-3. L-Chaser ~Leak Monitoring Devices~

L-Chaser is Leakage monitoring equipment developed by us. This device is installed to water meter and monitors leakage around. And once it finds suspicion of leakage, its LED will be blinking. This is easy to install and to identify leakage around.





## Suido Technical Service (STS) – Leakage noticed by L-chaser







Copyright (C) Suido Technical Service

# High Performance Plastic Meter (15mm, 20mm)

- 1/3 lighter than conventional products
- Excellent durability by super engineering plastic
- R=160(class C), high precision



| Metrologilcal Characteristics    | TA15     |
|----------------------------------|----------|
| Nominal meter size ; mm (inch)   | 15 (1/2) |
| Ratio Q3/Q1                      | 160      |
| Minimum flow rate Q1 ; m3/h      | 0.016    |
| Transitional flow rate Q2 ; m3/h | 0.025    |
| Permanent flow rate Q3 ; m3/h    | 2.5      |
| Over flow rate Q4 ; m3/h         | 3.13     |

| External Dimensions               | TA15 (1/2) |
|-----------------------------------|------------|
| Length ; L (mm)                   | 165        |
| Height ; H1 (mm)                  | 97