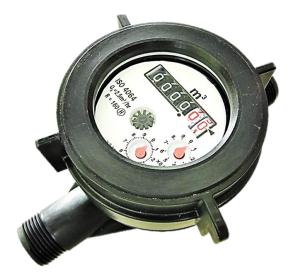

# 2-4. High Performance Plastic Meter

# High Performance Plastic Meter (15mm, 20mm)

- 1/3 lighter than conventional products
- Excellent durability by super engineering plastic
- R=160(class C), high precision

| Metrologilcal Characteristics    | TA15     |
|----------------------------------|----------|
| Nominal meter size ; mm (inch)   | 15 (1/2) |
| Ratio Q3/Q1                      | 160      |
| Minimum flow rate Q1 ; m3/h      | 0.016    |
| Transitional flow rate Q2 ; m3/h | 0.025    |
| Permanent flow rate Q3 ; m3/h    | 2.5      |
| Over flow rate Q4 ; m3/h         | 3.13     |

| External Dimensions               | TA15 (1/2) |
|-----------------------------------|------------|
| Length ; L (mm)                   | 165        |
| Height ; H1 (mm)                  | 97         |
| Height ; H2 (mm)                  | 30         |
| Width ; W (mm)                    | 101        |
| Screw standard ; D                | G3/4       |
| Weight (kg)                       | 0.5        |
| Shell thickness of main case (mm) | 4          |