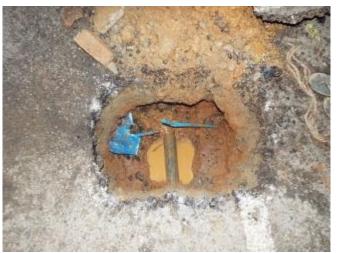

# **Detected leakage by STS experts**

- Leakage causing supply failure over 1 year
- Detected by STS experts in 1 hour

Leakage on transmission pipe

Inflow far from leakage point

Copyright (C) Suido Technical Service