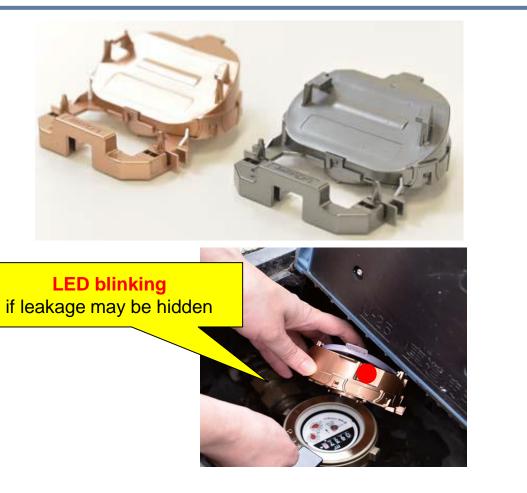

# 2-3. L-Chaser ~Leak Monitoring Devices~

L-Chaser is Leakage monitoring equipment developed by us. This device is installed to water meter and monitors leakage around. And once it finds suspicion of leakage, its LED will be blinking. This is easy to install and to identify leakage around.

## Suido Technical Service (STS) – Leakage noticed by L-chaser

Copyright (C) Suido Technical Service