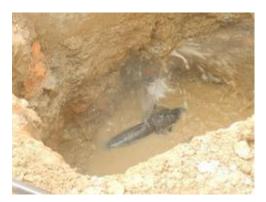

# **Detected leakage by STS experts**

- Leakage causing supply failure over 1 year
- Detected by STS experts in 1 hour

Leakage on transmission pipe

Inflow far from leakage point

Copyright (C) Suido Technical Service