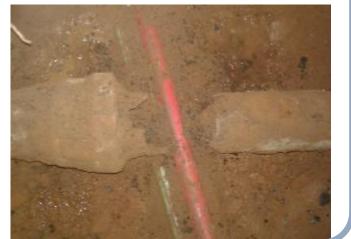

## 2-1. On-site Leakage Detection Survey

• Commitment to finding hidden leakage on site

Diagnosis of pipeline by STS

# Detection and repair

# **Detected leakage by STS experts**

- Leakage causing supply failure over 1 year
- Detected by STS experts in 1 hour

Leakage on transmission pipe

Inflow far from leakage point

Copyright (C) Suido Technical Service