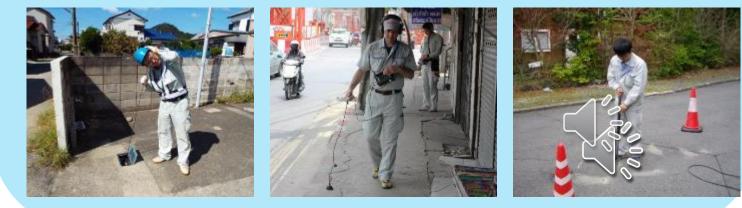

## 2-1. On-site Leakage Detection Survey

• Commitment to finding hidden leakage on site

Diagnosis of pipeline by STS