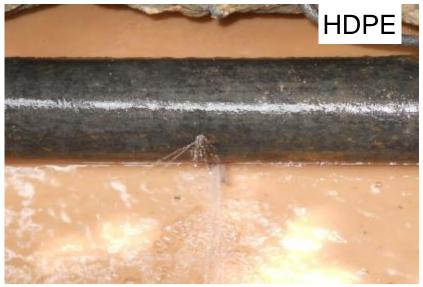

n and repair





# **Detected leakage by STS experts**

- Leakage causing supply failure over 1 year
- Detected by STS experts in 1 hour





Leakage on transmission pipe





Inflow far from leakage point





Copyright (C) Suido Technical Service

# Suido Technical Service (STS) 2-2.Technical Training

We can transfer our technologies and methodologies to you by human resource training.





Copyright (C) Suido Technical Service

# 2-3. L-Chaser ~Leak Monitoring Devices~

L-Chaser is Leakage monitoring equipment developed by us. This device is installed to water meter and monitors leakage around. And once it finds suspicion of leakage, its LED will be blinking. This is easy to install and to identify leakage around.





## Suido Technical Service (STS) – Leakage noticed by L-chaser







Copyright (C) Suido Technical Service

# High Performance Plastic Meter (15mm, 20mm)

- 1/3 lighter than conventional products
- Excellent durability by super engineering plastic
- R=160(class C), high precision



| Metrologilcal Characteristics    | TA15     |
|----------------------------------|----------|
| Nominal meter size ; mm (inch)   | 15 (1/2) |
| Ratio Q3/Q1                      | 160      |
| Minimum flow rate Q1 ; m3/h      | 0.016    |
| Transitional flow rate Q2 ; m3/h | 0.025    |
| Permanent flow rate Q3 ; m3/h    | 2.5      |
| Over flow rate Q4 ; m3/h         | 3.13     |

| External Dimensions               | TA15 (1/2) |
|-----------------------------------|------------|
| Length ; L (mm)                   | 165        |
| Height ; H1 (mm)                  | 97