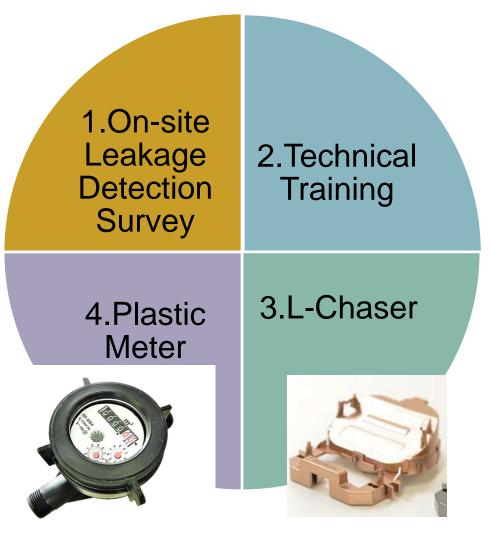

# Suido Technical Service Co., Ltd. (STS)

~Contribution to hidden leakage detection and NRW reduction~

**STS** Suido Technical Service (STS) Suido Technical Service (STS) Outline

- 1. Company profile
- 2. STS Core Businesses
  - 2-1. On-site Leakage Detection Survey

2-2. Technical Training

2-3. L-Chaser

# 2-4. High Performance Plastic Meter

# Suido Technical Service (STS) 2. STS Core Business