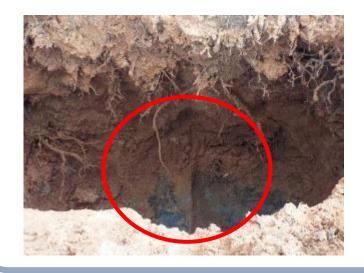

## 2-1. On-site Leakage Detection Survey

• Commitment to finding hidden leakage on site

Diagnosis of pipeline by STS

# Detection and repair

# **Detected leakage by STS experts**

- Leakage causing supply failure over 1 year
- Detected by STS experts in 1 hour

Leakage on transmission pipe

Inflow far from leakage point

Copyright (C) Suido Technical Service