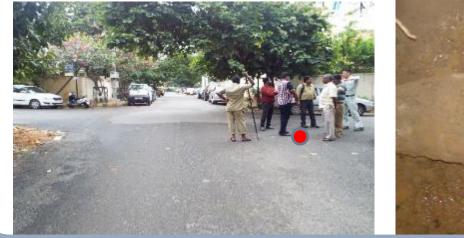

# **Detected leakage by STS experts**

- Leakage causing supply failure over 1 year
- Detected by STS experts in 1 hour

Leakage on transmission pipe

Inflow far from leakage point

Copyright (C) Suido Technical Service