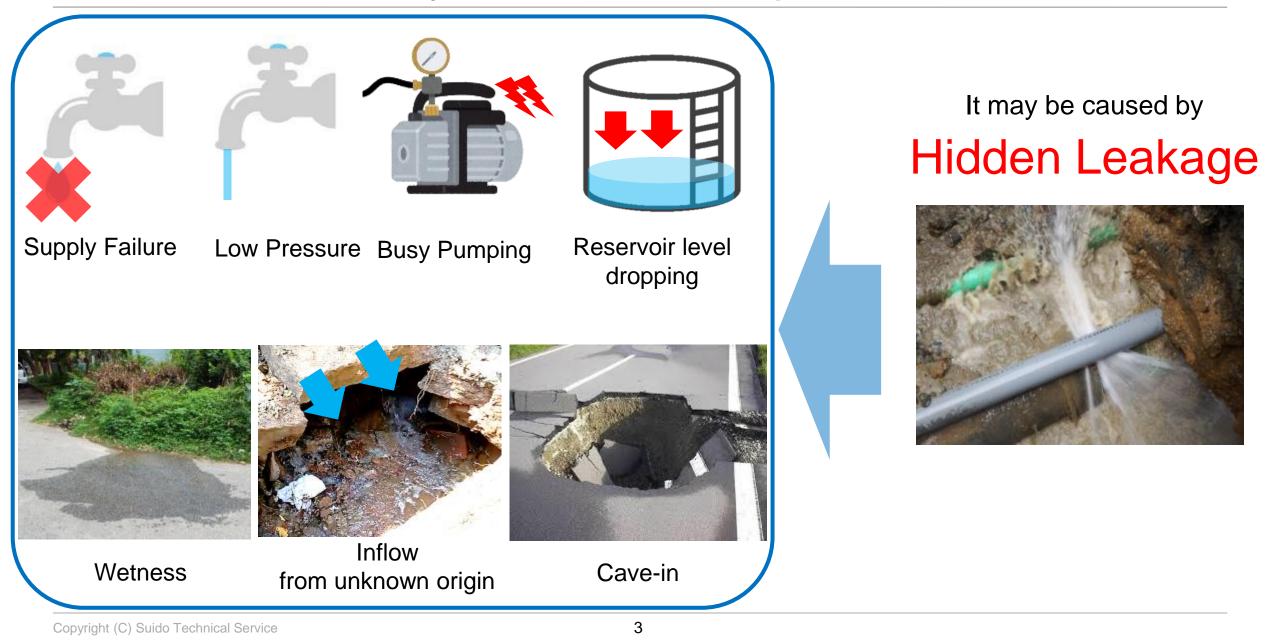

## Before introduction : Do you have such kind of problems?

# 1. Suido Technical Service Co., Ltd. (STS) Company's Profile

 We are a unique company specialized in hidden leakage detection and related services for reducing NRW.

# We have been committed to finding invisible leakage.

Our clients such as water supply utilities and big water consumers like factories, schools, suffer from invisible leakage. They ask us to find it and we try to complete the mission day by day.