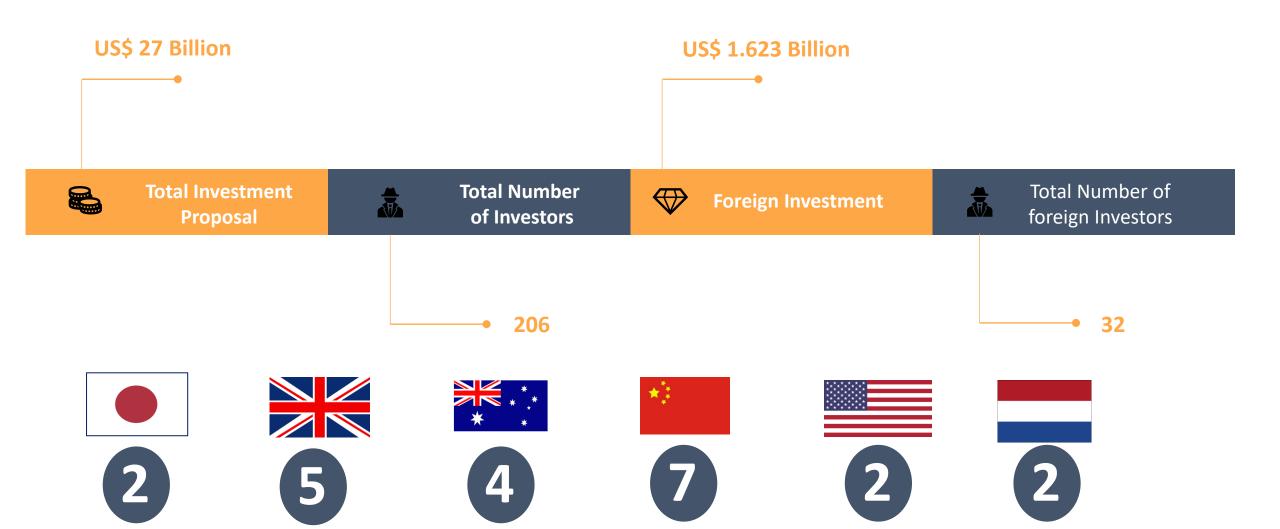

# COVID-19

**Investment Spree continues** 

March 2020 - Dec 2020

| Land Allotment                   | Total Number of<br>Investor | Size of Plot<br>(Hectare) | Proposed Investment<br>(USD Million) |
|----------------------------------|-----------------------------|---------------------------|--------------------------------------|
| Land Lease Agreement             | 22                          | 162.67                    | 1168.834                             |
| Letter of Allotment              | 65                          | 165.04                    | 1563.170                             |
| Approved by BEZA Executive Board | 19                          | 87.78                     | 522.010                              |
| Total                            | 106                         | 415.5                     | 3254.014                             |