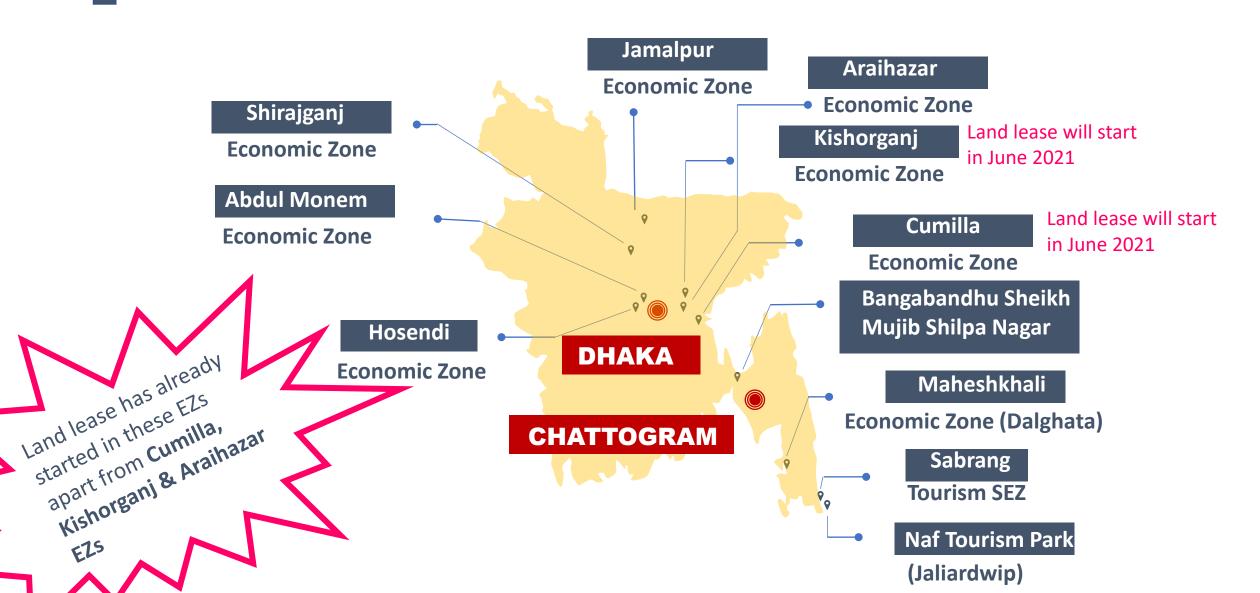

#### Jamalpur Economic Zone

- Best suited for Agro-based industry
  - Prospectus Ready

| Land Filling                                | Completed       | 16              |
|---------------------------------------------|-----------------|-----------------|
| Internal Road Connectivity inside the zones | Completed       | 16              |
| Completion of Dyke                          | Completed       | 16              |
| Setting up CETP                             | Dec 2025        | <u>υ-υ</u><br>⊞ |
| Gas Connection                              | Available       | 16              |
| Electricity Connection                      | Available       | 16              |
| Leasing the Land                            | Already started | 16              |
| Water Connection                            | Available       | 16              |

#### Shirajganj Economic Zone

#### 40 Hectres available for Japanese

- Agro-Based Industry
- Inland container terminal is proposed

| Land Filling                                | May 2021         | <u></u>                  |
|---------------------------------------------|------------------|--------------------------|
| Internal Road Connectivity inside the zones | Feb 2023         | <u> </u>                 |
| Completion of Dyke                          | N/A              |                          |
| Setting up CETP                             | Feb 2023         | <u>∪_∪</u><br><b>===</b> |
| Gas Connection                              | Feb 2023         | <u>U-U</u>               |
| Electricity Connection                      | Aug 2022         |                          |
| Leasing the Land                            | Already started* | 16                       |
| Boundary Wall and other infrastructure      | Feb 2023         |                          |
| Water Connection                            | Aug 2022         | <b></b>                  |

#### Kishorganj Economic Zone

#### 10 Hectares available for Japanese

Near to River Port

| Land Filling                                | Feb 2021  | <u>0-0</u>  |
|---------------------------------------------|-----------|-------------|
|                                             |           |             |
| Internal Road Connectivity inside the zones | June 2022 | <u></u>     |
|                                             |           |             |
| Completion of Dyke                          | N/A       |             |
|                                             |           |             |
| Setting up CETP                             | Dec 2022  | <u>0-0</u>  |
|                                             |           |             |
| Gas Connection                              | Dec 2022* | <u></u>     |
|                                             |           | <u>.UU.</u> |
| Electricity Connection                      | Dec 2021* |             |
|                                             |           |             |
| Leasing the Land                            | June 2021 | <u>∪</u>    |
|                                             |           |             |
| Boundary Wall and                           | June 2021 | <u></u>     |
| other infrastructure                        |           |             |
|                                             |           |             |
| Water Connection                            | Existing  | 16          |
|                                             | J         |             |

### Bangladesh Special Economic Zone Limited (Araihazar)

Japan is going to invest heavily in the Araihazar special economic zone, which will be the largest investment in Asia.

Japanese Ambassador to Bangladesh Sep 2020

# Abdul Monem Economic Zone

- Situated in main economic corridor
- Honda has already invested in this zones
  - Excellent Connectivity

#### 50 Hectare for Japanese Investors

| Dec 2021         | Ē                                                                                     |
|------------------|---------------------------------------------------------------------------------------|
|                  |                                                                                       |
| Completed        |                                                                                       |
|                  |                                                                                       |
| June 2021        | Ě                                                                                     |
|                  |                                                                                       |
| Dec 2023         |                                                                                       |
|                  |                                                                                       |
| Dec 2021         |                                                                                       |
| Already existing |                                                                                       |
| , 5              |                                                                                       |
| Already started  |                                                                                       |
|                  |                                                                                       |
| Dec 2021         |                                                                                       |
|                  |                                                                                       |
| Already existing |                                                                                       |
|                  | Completed  June 2021  Dec 2023  Dec 2021  Already existing  Already started  Dec 2021 |

#### Hosendi Economic Zone

- 25 KM Away from Capital Dhaka
  - 40 KM from Airport
  - Close to DHK-CTG Corridor
- On the bank of Meghna River
- Rail, River & Road COnnectivity

| Land Filling                           | Dec 2021  | -UU-    |
|----------------------------------------|-----------|---------|
| Internal Road Connectivity             | June 2022 | <u></u> |
| inside the zones                       | 21.12     |         |
| Completion of Dyke                     | N/A       |         |
| Setting up CETP                        | Dec 2022  |         |
| Gas Connection                         | Jan 2022  | <u></u> |
| Electricity Connection                 | June 2022 |         |
| Leasing the Land                       | July 2022 | <u></u> |
| Boundary Wall and other infrastructure | June 2022 | <u></u> |
|                                        | 1         | والمسال |
| Water Connection                       | June 2022 |         |