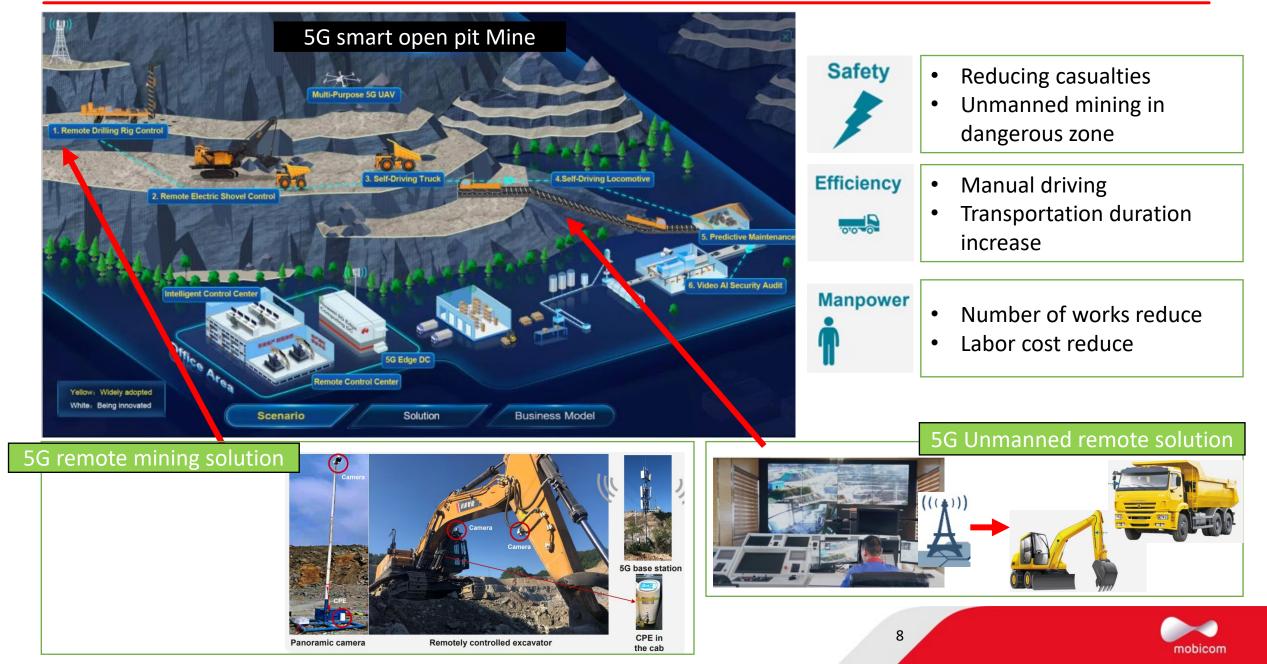

from Germany |        |            |  |  |

#### **5G FWA + Remote work/education**



#### Remote work/Education

|             | 4G FWA   | 5G FWA  |
|-------------|----------|---------|
| Zoom, Teams | Freezing | Smooth  |
| UL speed    | ~8Mbps   | ~25Mbps |
| Case fr     |          |         |

#### 5G FWA + Cloud Gaming 🝥



#### **Cloud** gaming

|                      | 4G FWA          | 5G FWA           |
|----------------------|-----------------|------------------|
| Cloud gaming service | N/A             | Applicable       |
| DL speed/Latency     | 20Mbps<br>@60ms | 200Mbps<br>@20ms |
|                      |                 |                  |

Case from Saudi Arabia

7



#### \*FWA: Fixed Wireless Access

#### 5G model case "Mining company" (B2B)

MOBICOM CORPORATION LLC





## 2. What can we do to use 5G?



#### **Smart education introduction**

### PROJECTS TOWARD CHILDREN

TO IMPROVE EDUCATION AND LEARNING ENVIRONMENT



#### WHY SMART EDUCATION PROJECT?

During the covid-19 pandemic lockdown In Mongolia, 178,577 children were not able to watching tele lessons.





## SMART EDUCATION PROJECT

Equal education for every child

## 1 billion MNT investment 9 districts

#### Project scope :

6 benchmark schools **394** students 4-9<sup>th</sup>grades **3320** students



Smart phone with Knox protection system



Data package for one year

#### **PROJECT RESULT**



Tele lesson attendance

100%



Lesson performance average

4-7% increased



#### Smart education 2023

#### **SMART EDUCATION 3**



When: October, 2023





ċ

#### **Target segment:**

859