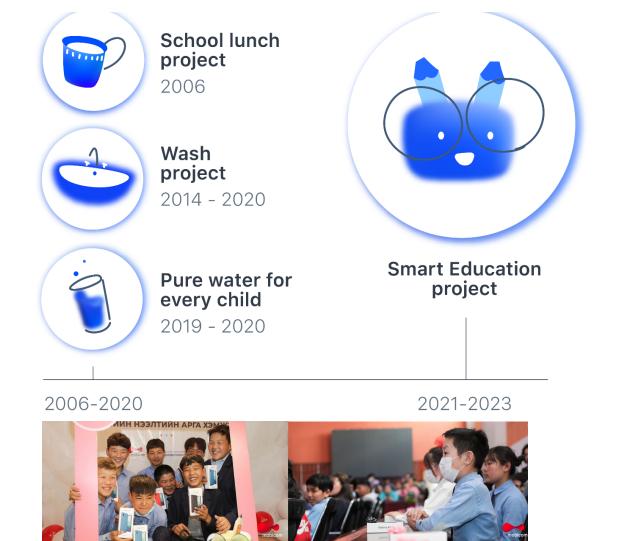

#### **Smart education introduction**

### PROJECTS TOWARD CHILDREN

TO IMPROVE EDUCATION AND LEARNING ENVIRONMENT

## SMART EDUCATION PROJECT

Equal education for every child

## 1 billion MNT investment 9 districts

#### Smart education 2023

#### **SMART EDUCATION 3**

When: October, 2023

ċ