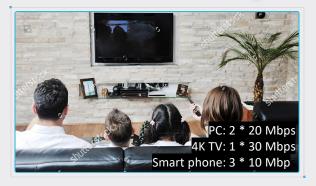

#### Remote work/Education

|             | 4G FWA   | 5G FWA  |
|-------------|----------|---------|
| Zoom, Teams | Freezing | Smooth  |
| UL speed    | ~8Mbps   | ~25Mbps |
| Case fr     |          |         |