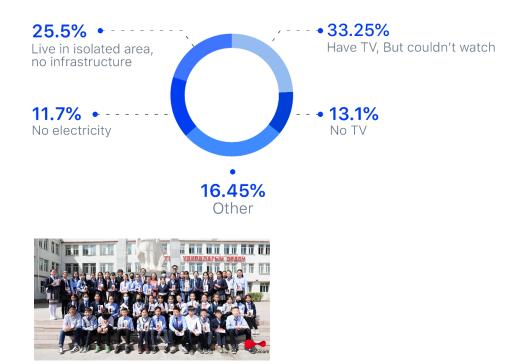

#### WHY SMART EDUCATION PROJECT?

During the covid-19 pandemic lockdown In Mongolia, 178,577 children were not able to watching tele lessons.