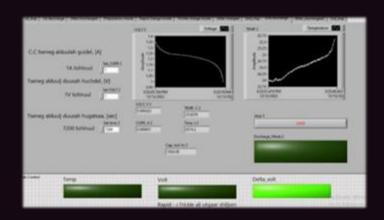

### Battery Testing & Balancing System

Technology Developed:
Online HEV Battery Testing System.
Battery Evaluation System.

Reduce

Reuse

### Benefit 1

Measures battery cell capacities and internal resistance.

### Benefit 2

Identifies and isolates degraded cells, optimizing overall battery performance.