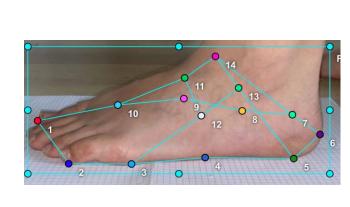

#### Sustainable

Reduces waste by 90%, made of bio-plastic

**3D** scanning

**3D** scanning

Easy to use 3D modelling

**3D** scanning

Easy to use 3D modelling

**3D printing** 

**3D** scanning

Easy to use 3D modelling

**3D printing** 

Fitting