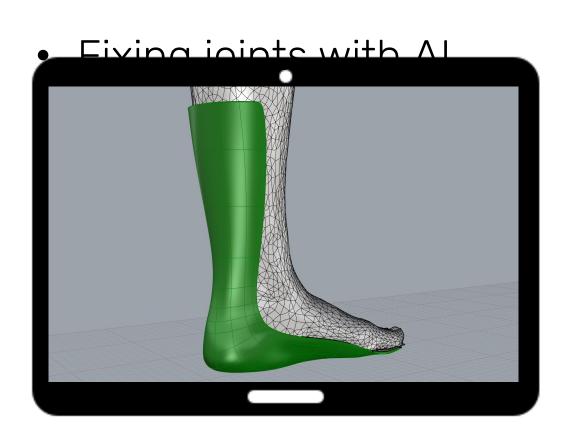

#### Sustainable

Reduces waste by 90%, made of bio-plastic

**3D** scanning

**3D** scanning

Easy to use 3D modelling

**3D** scanning

Easy to use 3D modelling

**3D printing** 

**3D** scanning

Easy to use 3D modelling

**3D printing** 

Fitting