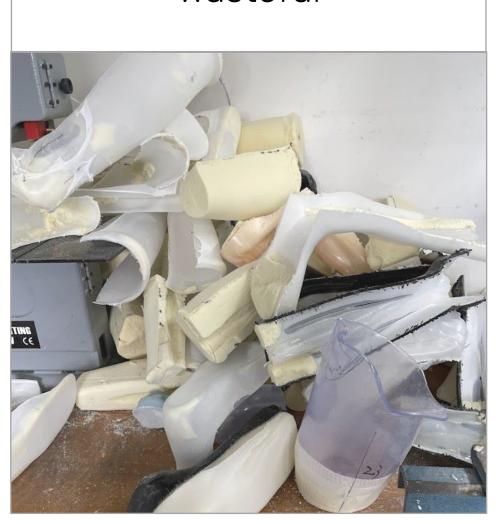

## Problem- Traditional manufacturing

Cast and molding

Physical workshop

Fitting and fixing

Wasteful

#### Sustainable

Reduces waste by 90%, made of bio-plastic

**3D** scanning

**3D** scanning

Easy to use 3D modelling

**3D** scanning

Easy to use 3D modelling

**3D printing** 