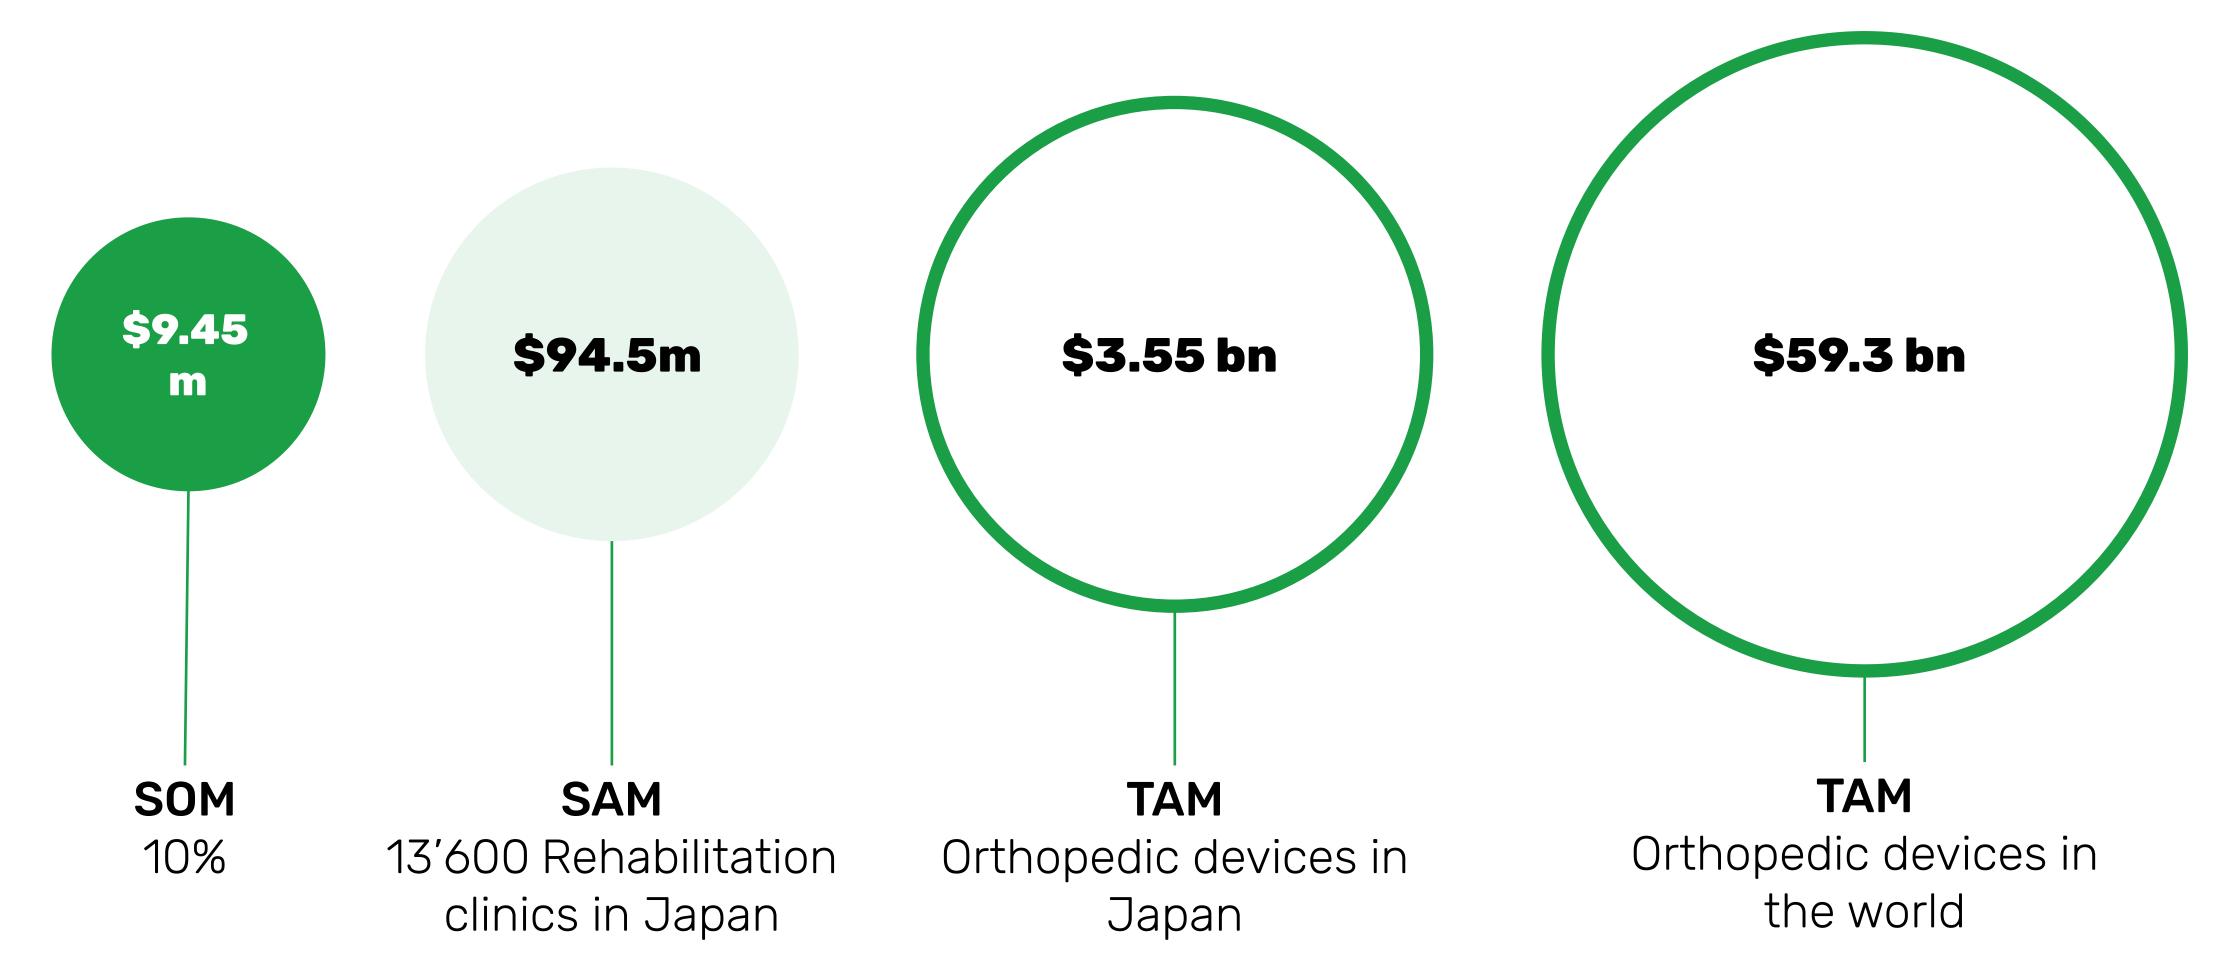

orthotics designing platform for 3d printing

# INMO ORTHO



"I have been looking for suitable ankle foot orthosis for **10 years**. Still can't find one."

- Ulamundrakh. B (Patient with drop foot)

## Problem- Traditional manufacturing

Cast and molding



Physical workshop



Fitting and fixing



Wasteful











#### Solution: INMO ORTHO

Custom orthotics
designing platform for
3D printing



#### **Affordable**

Cost reduced by 6 times



#### **Quick Production**

Produced in 1-3 days vs 1 month



#### Sustainable

Reduces waste by 90%, made of bio-plastic

**3D** scanning



**3D** scanning

Easy to use 3D modelling





**3D** scanning

Easy to use 3D modelling

**3D printing** 







**3D** scanning

Easy to use 3D modelling

**3D printing** 

Fitting









#### Market



#### **Business Model**

**B2B** 

Platform Subscription

\$580/month

\$2.9 mil



\* 3 hospitals in Mongolia

**B2C**Orthotic sales

\$87

\$2.6 mil



#### Traction

clinics

2024 2025 Sep Jan Jun Aug Nov Jan Feb Mar May Oct Feb Mar Dec Apr 3<sup>rd</sup> Place MVP Clinical trial JICA MICS 3 clinics AFO sales Angel investment competition Winner winner Platform AFO design JICA physical SHE UI/UX LOVES therapists Visited Japanese **European Bank** for Reconstruction and Development







Al test

Research paper

11

# Competitive landscape and advantage



#### **Our Team**





Kherlen O.

CEO & Co-founder

Biomedical Engineer



Tergel B.

CTO & Co-founder

3D Printing Specialist



Medical consultant

Occupational therapist



Turbold E.

Co-founder

Industrial Designer



**Ayako S