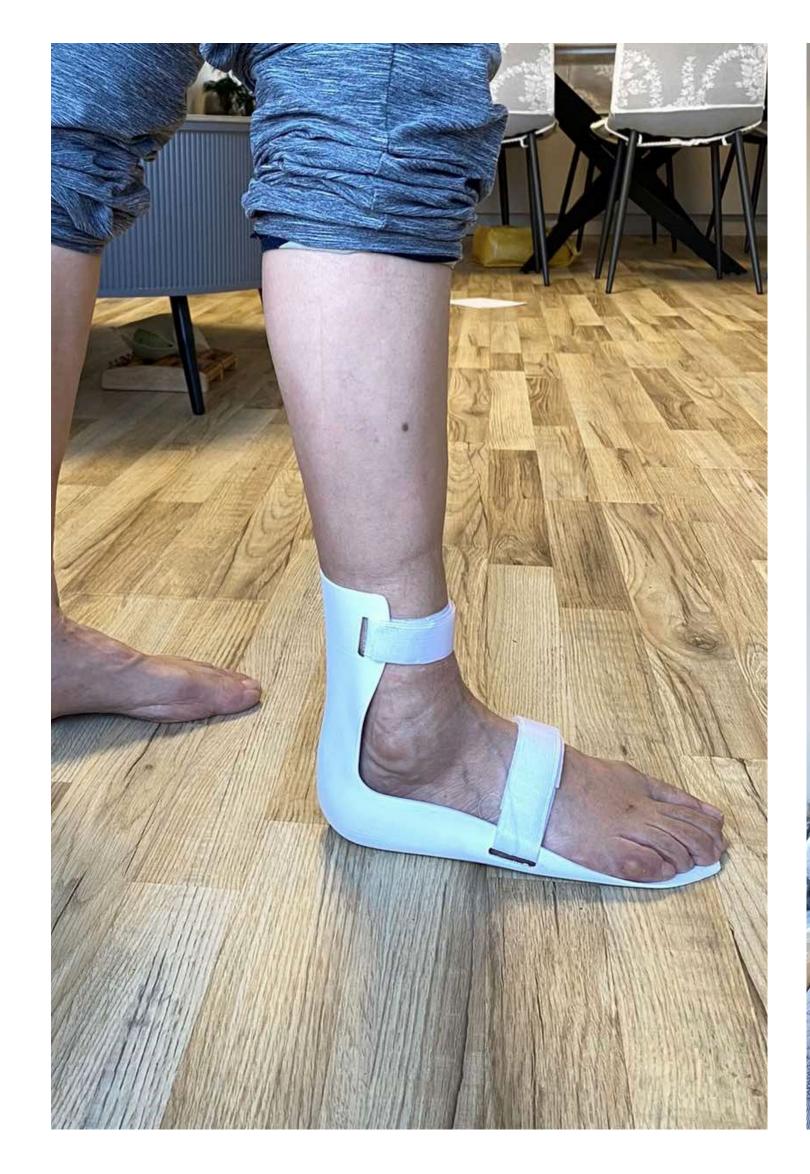

#### Solution: INMO ORTHO

Custom orthotics
designing platform for
3D printing

#### Sustainable

Reduces waste by 90%, made of bio-plastic

**3D** scanning

**3D** scanning

Easy to use 3D modelling

**3D** scanning

Easy to use 3D modelling

**3D printing** 

**3D** scanning

Easy to use 3D modelling

**3D printing** 

Fitting