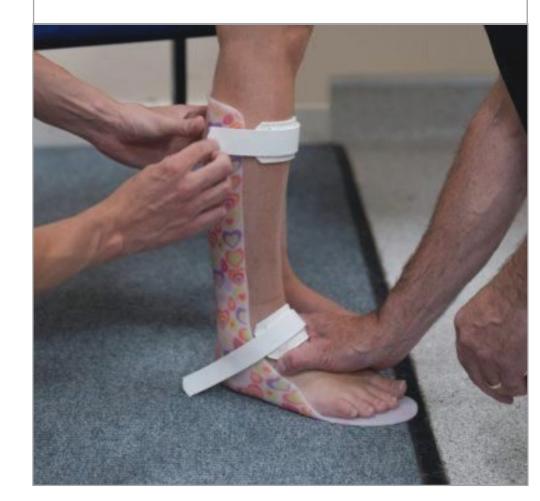

# Custom orthotics designing platform for 3d printing

# INMO ORTHO



"I have been looking for suitable ankle foot orthosis for **10 years**. Still can't find one."

- Ulamundrakh. B (Patient with drop foot)

## Problem- Traditional manufacturing

Cast and molding



Physical workshop



Fitting and fixing



Wasteful











#### Solution: INMO ORTHO

Custom orthotics
designing platform for
3D printing



#### **Affordable**

Cost reduced by 6 times



#### **Quick Production**

Produced in 1-3 days vs 1 month



#### Sustainable

Reduces waste by 90%, made of bio-plastic

**3D** scanning



**3D** scanning

Easy to use 3D modelling





**3D** scanning

Easy to use 3D modelling

**3D printing** 







**3D** scanning

Easy to use 3D modelling

**3D printing** 

Fitting









#### Market



#### **Business Model**

**B2B** 

Platform Subscription

\$580/month

\$2.9 mil



\* 3 hospitals in Mongolia

**B2C**Orthotic sales

\$87

\$2.6 mil



#### Traction

clinics

2024 2025 Sep Jan Jun Aug Nov Jan Feb Mar May Oct Feb Mar Dec Apr 3<sup>rd</sup> Place MVP Clinical trial JICA MICS 3 cli