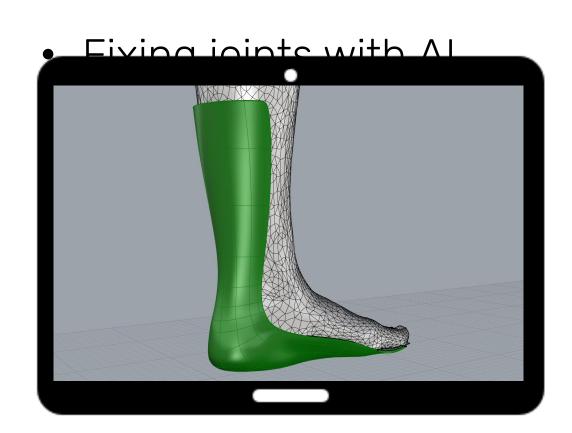

#### Sustainable

Reduces waste by 90%, made of bio-plastic

**3D** scanning

**3D** scanning

Easy to use 3D modelling

**3D** scanning

Easy to use 3D modelling

**3D printing** 

**3D** scanning

Easy to use 3D modelling

**3D printing** 

Fitting