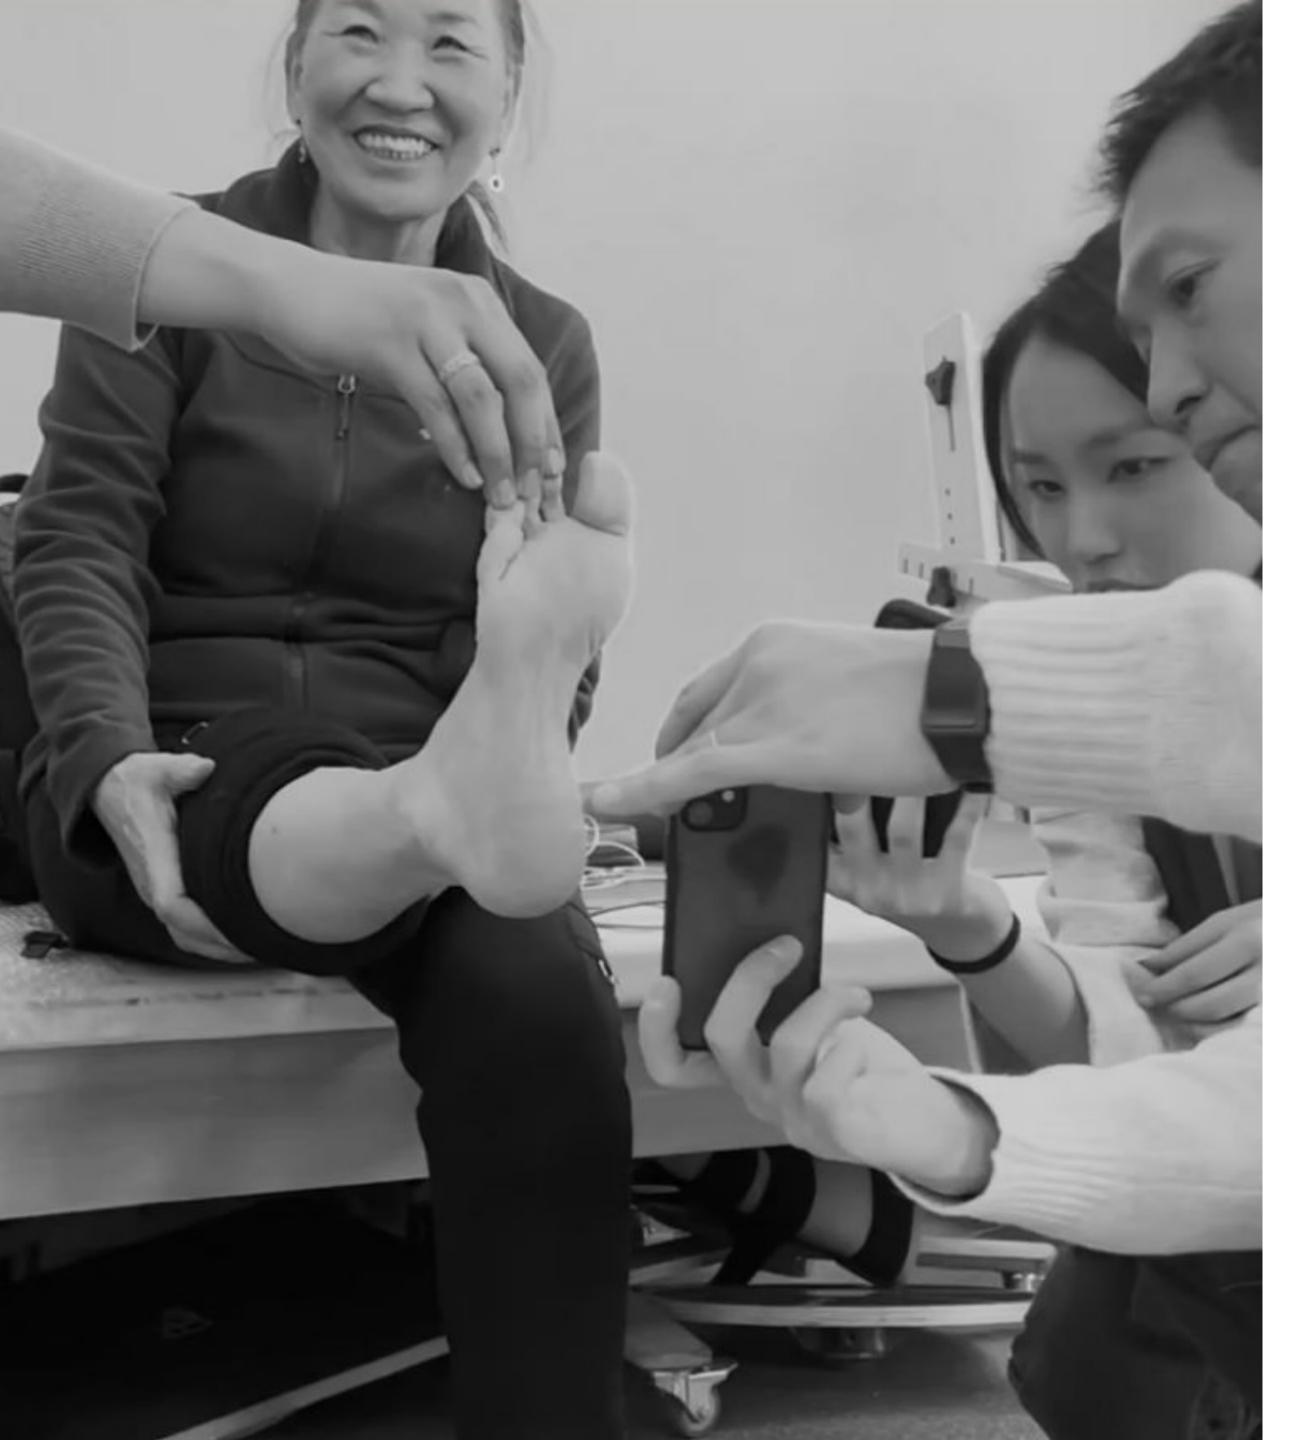

#### Sustainable

Reduces waste by 90%, made of bio-plastic

**3D** scanning

**3D** scanning

Easy to use 3D modelling

**3D** scanning

Easy to use 3D modelling

**3D printing** 

**3D** scanning

Easy to use 3D modelling

**3D printing** 

Fitting