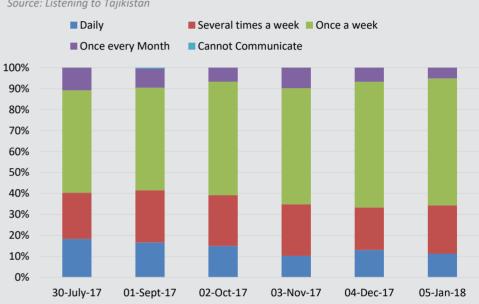

### **Frequency of Communication with Migrant**

Source: Listening to Tajikistan