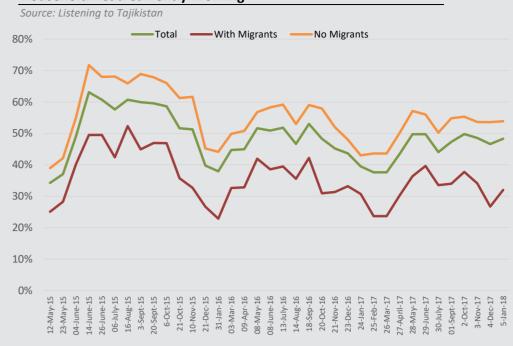

### Average Real PC Income: by HHS with and without Migrants

Source: Listening to Tajikistan

All — B40 — T60

| KEY INDICATORS                               | Subpop | 12-May-15-04-<br>June-15 | 14-June-15-06-<br>July-15 | 16-Aug-15 -<br>20-Sept-15 | 6-Oct-15 - 10-<br>Nov-15 | 21-Dec-15 -<br>31-Jan-16 | 3-Mar-16 - 9<br>Apr-16 | - 8-May-16 - 8-<br>June-16 | 13-July-16 - 14<br>Aug-16 | - 18-Sep-16 -<br>20-Oct-16 | 21-Nov-16 - 23-<br>Dec-16 | - 24-Jan-17 -<br>26-Mar-17 | 27-Apr-17 - 28-<br>May-17 | 29-June-17 -<br>30-July-17 | 01-Sept-17 - 3<br>Nov-2017 | - 4-Dec-2017<br>5-Jan-2018 |
|----------------------------------------------|--------|--------------------------|---------------------------|---------------------------|--------------------------|--------------------------|------------------------|----------------------------|---------------------------|----------------------------|---------------------------|----------------------------|---------------------------|----------------------------|----------------------------|----------------------------|
| Variable                                     |        |                          |                           |                           |                          |                          |                        |                            |                           |                            |                           |                            |                           |                            |                            |                            |
| Real remittance income (Somoni)              | total  | 1257.7                   | 737.6                     | 753.6                     | 991.7                    | 774.3                    | 959.4                  | 995.9                      | 994.0                     | 1176.5                     | 979.3                     | 1174.1                     | 1165.7                    | 1362.3                     | 1192.1                     | 1137.7                     |
| Real remittance income (Somoni)              | urban  | 1232.0                   | 892.4                     | 769.2                     | 1273.4                   | 612.0                    | 899.9                  | 769.8                      | 910.1                     | 1045.9                     | 908.5                     | 1301.7                     | 1180.8                    | 1466.8                     | 1198.9                     | 833.6                      |
| Real remittance income (Somoni)              | rural  | 1265.0                   | 710.0                     | 754.1                     | 884.2                    | 819.6                    | 968.8                  | 1053.9                     | 1012.3                    | 1201.6                     | 999.5                     | 1143.8                     | 1160.1                    | 1340.3                     | 1186.8                     | 1234.7                     |
| Real remittance income (Somoni)              | b40    | 1625.5                   | 653.7                     | 836.5                     | 930.6                    | 638.9                    | 900.1                  | 893.5                      | 1035.1                    | 854.4                      | 894.9                     | 1145.7                     | 1162.0                    | 1502.4                     | 1158.8                     | 761.0                      |
| Real remittance income (Somoni)              | t60    | 1028.3                   | 805.9                     | 694.6                     | 1050.7                   | 861.6                    | 990.4                  | 1085.1                     | 970.4                     | 1401.1                     | 1058.0                    | 1215.1                     | 1164.8                    | 1271.9                     | 1201.2                     | 1452.5                     |
| Received any remittances in past 10 days     | total  | 10%                      | 13%                       | 15%                       | 14%                      | 9%                       | 9%                     | 13%                        | 15%                       | 14%                        | 11%                       | 10%                        | 12%                       | 14%                        | 10%                        | 7%                         |
| Received any remittances in past 10 days     | urban  | 8%                       | 7%                        | 12%                       | 12%                      | 7%                       | 6%                     | 10%                        | 8%                        | 8%                         | 6%                        | 7%                         | 9%                        | 11%                        | 10%                        | 5%                         |
| Received any remittances in past 10 days     | rural  | 11%                      | 16%                       | 16%                       | 15%                      | 10%                      | 10%                    | 14%                        | 18%                       | 17%                        | 13%                       | 11%                        | 13%                       | 16%                        | 10%                        | 8%                         |
| Received any remittances in past 10 days     | b40    | 9%                       | 15%                       | 16%                       | 15%                      | 9%                       | 10%                    | 15%                        | 14%                       | 15%                        | 13%                       | 11%                        | 12%                       | 13%                        | 9%                         | 8%                         |
| Received any remittances in past 10 days     | t60    | 10%                      | 12%                       | 14%                       | 14%                      | 9%                       | 8%                     | 11%                        | 16%                       | 14%                        | 10%                       | 10%                        | 12%                       | 15%                        | 10%                        | 7%                         |
| At least one migrant in household            | total  | 12%                      | 13%                       | 15%                       | 12%                      | 19%                      | 23%                    | 15%                        | 13%                       | 10%                        | 12%                       | 17%                        | 16%                       | 11%                        | 5%                         | 6%                         |
| At least one migrant in household            | urban  | 12%                      | 19%                       | 16%                       | 16%                      | 17%                      | 25%                    | 18%                        | 17%                       | 14%                        | 14%                       | 16%                        | 16%                       | 14%                        | 6%                         | 7%                         |
| At least one migrant in household            | rural  | 12%                      | 10%                       | 14%                       | 11%                      | 19%                      | 23%                    | 14%                        | 12%                       | 8%                         | 11%                       | 18%                        | 16%                       | 9%                         | 5%                         | 5%                         |
| At least one migrant in household            | b40    | 13%                      | 13%                       | 15%                       | 11%                      | 18%                      | 21%                    | 13%                        | 13%                       | 8%                         | 12%                       | 17%                        | 13%                       | 10%                        | 6%                         | 7%                         |
| At least one migrant in household            | t60    | 12%                      | 12%                       | 14%                       | 13%                      | 19%                      | 25%                    | 17%                        | 14%                       | 11%                        | 12%                       | 17%                        | 17%                       | 11%                        | 5%                         | 5%                         |
| Current Migrants                             |        |                          |                           |                           |                          |                          |                        |                            |                           |                            |                           |                            |                           |                            |                            |                            |
| Age                                          |        | 31.59                    | 31.43                     | 32.29                     | 31.69                    | 30.75                    | 31.03                  | 30.76                      | 31.49                     | 30.52                      | 29.60                     | 29.3                       | 30.13                     | 29.51                      | 28.1                       | 27.5                       |
| Married                                      |        | 59%                      | 62%                       | 61%                       | 60%                      | 53%                      | 52%                    | 55%                        | 58%                       | 55%                        | 51%                       | 50%                        | 52%                       | 53%                        | 44%                        | 44%                        |
| Head of Household                            |        | 19%                      | 19%                       | 21%                       | 20%                      | 15%                      | 17%                    | 19%                        | 21%                       | 18%                        | 13%                       | 13%                        | 16%                       | 17%                        | 11%                        | 9%                         |
| Employed in Tajikistan at Baseline           |        | 73%                      | 69%                       | 65%                       | 66%                      | 67%                      | 63%                    | 60%                        | 56%                       | 52%                        | 53%                       | 55%                        | 54%                       | 53%                        | 52%                        | 50%                        |
| Out of Labor Force in Tajikistan at Baseline |        | 18%                      | 21%                       | 22%                       | 23%                      | 20%                      | 22%                    | 23%                        | 26%                       | 29%                        | 27%                       | 23%                        | 24%                       | 25%                        | 23%                        | 24%                        |