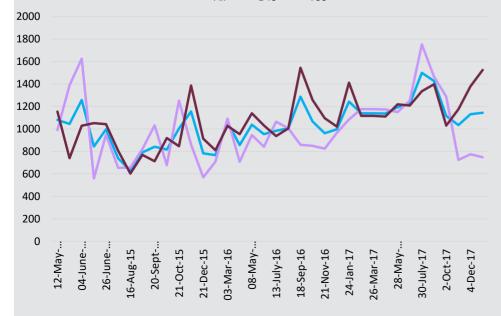

## **Household Average Real Value of Remittances**

Source: Listening to Tajikistan