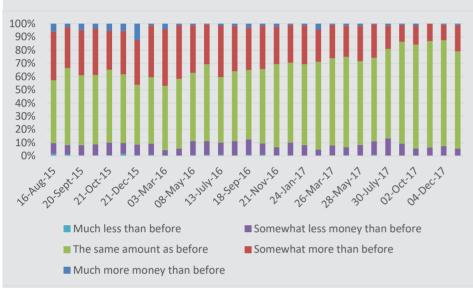

#### Subjective Assessement of Remittance Value

Source: Listening to Tajikistan