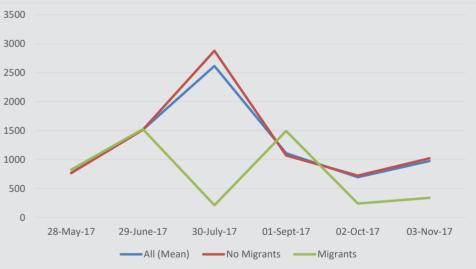

### Average Real PC Income: by HHS with and without Migrants

Source: Listening to Tajikistan

All — B40 — T60

| KEY INDICATORS                               | Subpop | 12-May-15-04-<br>June-15 | 14-June-15-06-<br>July-15 | 16-Aug-15 -<br>20-Sept-15 | 6-Oct-15 - 10-<br>Nov-15 | 21-Dec-15 -<br>31-Jan-16 | 3-Mar-16 - 9<br>Apr-16 | - 8-May-16 - 8-<br>June-16 | 13-July-16 - 14<br>Aug-16 | - 18-Sep-16 -<br>20-Oct-16 | 21-Nov-16 - 23-<br>Dec-16 | - 24-Jan-17 -<br>26-Mar-17 | 27-Apr-17 - 28-<br>May-17 | 29-June-17 -<br>30-July-17 | 01-Sept-17 - 3<br>Nov-2017 | - 4-Dec-2017<br>5-Jan-2018 |
|----------------------------------------------|--------|--------------------------|---------------------------|---------------------------|--------------------------|--------------------------|------------------------|----------------------------|---------------------------|----------------------------|---------------------------|----------------------------|---------------------------|----------------------------|----------------------------|----------------------------|
| Variable                                     |        |                          |                           |                           |                          |                          |                        |                            |                           |                            |                           |                            |                           |                            |                            |                            |
| Real remittance income (Somoni)              | total  | 1257.7                   | 737.6                     | 753.6                     | 991.7                    | 774.3                    | 959.4                  | 995.9                      | 994.0                     | 1176.5                     | 979.3                     | 1174.1                     | 1165.7                    | 1362.3                     | 1192.1                     | 1137.7                     |
| Real remittance income (Somoni)              | urban  | 1232.0                   | 892.4                     | 769.2                     | 1273.4                   | 612.0                    | 899.9                  | 769.8                      | 910.1                     | 1045.9                     | 908.5                     | 1301.7                     | 1180.8                    | 1466.8                     | 1198.9                     | 833.6                      |
| Real remittance income (Somoni)              | rural  | 1265.0                   | 710.0                     | 754.1                     | 884.2                    | 819.6                    | 968.8                  | 1053.9                     | 1012.3                    | 1201.6                     | 999.5                     | 1143.8                     | 1160.1                    | 1340.3                     | 1186.8                     | 1234.7                     |
| Real remittance income (Somoni)              | b40    | 1625.5                   | 653.7                     | 836.5                     | 930.6                    | 638.9                    | 900.1                  | 893.5                      | 1035.1                    | 854.4                      | 894.9                     | 1145.7                     | 1162.0                    | 1502.4                     | 1158.8                     | 761.0                      |
| Real remittance income (Somoni)              | t60    | 1028.3                   | 805.9                     | 694.6                     | 1050.7                   | 861.6                    | 990.4                  | 1085.1                     | 970.4                     | 1401.1                     | 1058.0                    | 1215.1                     | 1164.8                    | 1271.9                     | 1201.2                     | 1452.5                     |
| Received any remittances in past 10 days     | total  | 10%                      | 13%                       | 15%                       | 14%                      | 9%                       | 9%                     | 13%                        | 15%                       | 14%                        | 11%                       | 10%                        | 12%                       | 14%                        | 10%                        | 7%                         |
| Received any remittances in past 10 days     | urban  | 8%                       | 7%                        | 12%                       | 12%                      | 7%                       | 6%                     | 10%                        | 8%                        | 8%                         | 6%                        | 7%                         | 9%                        | 11%                        | 10%                        | 5%                         |
| Received any remittances in past 10 days     | rural  | 11%                      | 16%                       | 16%                       | 15%                      | 10%                      | 10%                    | 14%                        | 18%                       | 17%                        | 13%                       | 11%                        | 13%                       | 16%                        | 10%                        | 8%                         |
| Received any remittances in past 10 days     | b40    | 9%                       | 15%                       | 16%                       | 15%                      | 9%                       | 10%                    | 15%                        | 14%                       | 15%                        | 13%                       | 11%                        | 12%                       | 13%                        | 9%                         | 8%                         |
| Received any remittances in past 10 days     | t60    | 10%                      | 12%                       | 14%                       | 14%                      | 9%                       | 8%                     | 11%                        | 16%                       | 14%                        | 10%                       | 10%                        | 12%                       | 15%                        | 10%                        | 7%                         |
| At least one migrant in household            | total  | 12%                      | 13%                       | 15%                       | 12%                      | 19%                      | 23%                    | 15%                        | 13%                       | 10%                        | 12%                       | 17%                        | 16%                       | 11%                        | 5%                         | 6%                         |
| At least one migrant in household            | urban  | 12%                      | 19%                       | 16%                       | 16%                      | 17%                      | 25%                    | 18%                        | 17%                       | 14%                        | 14%                       | 16%                        | 16%                       | 14%                        | 6%                         | 7%                         |
| At least one migrant in household            | rural  | 12%                      | 10%                       | 14%                       | 11%                      | 19%                      | 23%                    | 14%                        | 12%                       | 8%                         | 11%                       | 18%                        | 16%                       | 9%                         | 5%                         | 5%                         |
| At least one migrant in household            | b40    | 13%                      | 13%                       | 15%                       | 11%                      | 18%                      | 21%                    | 13%                        | 13%                       | 8%                         | 12%                       | 17%                        | 13%                       | 10%                        | 6%                         | 7%                         |
| At least one migrant in household            | t60    | 12%                      | 12%                       | 14%                       | 13%                      | 19%                      | 25%                    | 17%                        | 14%                       | 11%                        | 12%                       | 17%                        | 17%                       | 11%                        | 5%                         | 5%                         |
| Current Migrants                             |        |                          |                           |                           |                          |                          |                        |                            |                           |                            |                           |                            |                           |                            |                            |                            |
| Age                                          |        | 31.59                    | 31.43                     | 32.29                     | 31.69                    | 30.75                    | 31.03                  | 30.76                      | 31.49                     | 30.52                      | 29.60                     | 29.3                       | 30.13                     | 29.51                      | 28.1                       | 27.5                       |
| Married                                      |        | 59%                      | 62%                       | 61%                       | 60%                      | 53%                      | 52%                    | 55%                        | 58%                       | 55%                        | 51%                       | 50%                        | 52%                       | 53%                        | 44%                        | 44%                        |
| Head of Household                            |        | 19%                      | 19%                       | 21%                       | 20%                      | 15%                      | 17%                    | 19%                        | 21%                       | 18%                        | 13%                       | 13%                        | 16%                       | 17%                        | 11%                        | 9%                         |
| Employed in Tajikistan at Baseline           |        | 73%                      | 69%                       | 65%                       | 66%                      | 67%                      | 63%                    | 60%                        | 56%                       | 52%                        | 53%                       | 55%                        | 54%                       | 53%                        | 52%                        | 50%                        |
| Out of Labor Force in Tajikistan at Baseline |        | 18%                      | 21%                       | 22%                       | 23%                      | 20%                      | 22%                    | 23%                        | 26%                       | 29%                        | 27%                       | 23%                        | 24%                       | 25%                        | 23%                        | 24%                        |