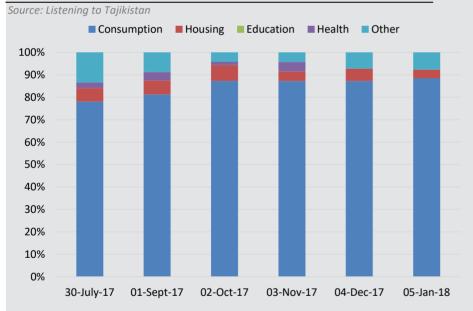

ds with Migrants Q1 2015                       | 16%   | F2F   |  |
| Share of Households with Migrants in Latest Round               | 26%   | L2TJK |  |
| Share of Migrants that are Head of Household                    | 11%   | L2TJK |  |
| Remittances                                                     |       |       |  |
| Total Average value of remittances (TJS)                        | 1033  | L2TJK |  |
| Bottom 40                                                       | 1013  | L2TJK |  |
| Тор 60                                                          | 1,053 | L2TJK |  |
| Overall Average Monthly Share of HHs Receiving<br>Remittance(s) | 31%   | L2TJK |  |

#### Subjective Assessement of Remittance Value

Source: Listening to Tajikistan



### **Household Use of Remittances**



## **Household Average Real Value of Remittances**

Source: Listening to Tajikistan

### **Household Head Currently Working**



### **Frequency of Communication with Migrant**

Source: Listening to Tajikistan



### Amount Saved (in Somoni)

Source: Listening to Tajikistan



### Average Real PC Income: by HHS with and without Migrants

Source: Listening to Tajikistan

All — B40 — T60





| KEY INDICATORS                               | Subpop | 12-May-15-04-<br>June-15 | 14-June-15-06-<br>July-15 | 16-Aug-15 -<br>20-Sept-15 | 6-Oct-15 - 10-<br>Nov-15 | 21-Dec-15 -<br>31-Jan-16 | 3-Mar-16 - 9<br>Apr-16 | - 8-May-16 - 8-<br>June-16 | 13-July-16 - 14<br>Aug-16 | - 18-Sep-16 -<br>20-Oct-16 | 21-Nov-16 - 23-<br>Dec-16 | - 24-Jan-17 -<br>26-Mar-17 | 27-Apr-17 - 28-<br>May-17 | 29-June-17 -<