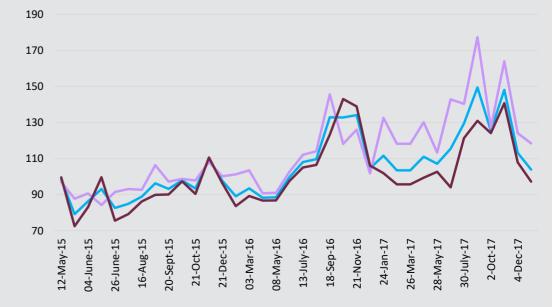

| 1033  | L2TJK |  |
| Bottom 40                                                       | 1013  | L2TJK |  |
| Тор 60                                                          | 1,053 | L2TJK |  |
| Overall Average Monthly Share of HHs Receiving<br>Remittance(s) | 31%   | L2TJK |  |

#### Subjective Assessement of Remittance Value

Source: Listening to Tajikistan



### **Household Use of Remittances**



## **Household Average Real Value of Remittances**

Source: Listening to Tajikistan

### **Household Head Currently Working**



### **Frequency of Communication with Migrant**

Source: Listening to Tajikistan



### Amount Saved (in Somoni)

Source: Listening to Tajikistan



### Average Real PC Income: by HHS with and without Migrants

Source: Listening to Tajikistan

All — B40 — T60





| KEY INDICATORS                               | Subpop | 12-May-15-04-<br>June-15 | 14-June-15-06-<br>July-15 | 16-Aug-15 -<br>20-Sept-15 | 6-Oct-15 - 10-<br>Nov-15 | 21-Dec-15 -<br>31-Jan-16 | 3-Mar-16 - 9<br>Apr-16 | - 8-May-16 - 8-<br>June-16 | 13-July-16 - 14<br>Aug-16 | - 18-Sep-16 -<br>20-Oct-16 | 21-Nov-16 - 23-<br>Dec-16 | - 24-Jan-17 -<br>26-Mar-17 | 27-Apr-17 - 28-<br>May-17 | 29-June-17 -<br>30-July-17 | 01-Sept-17 - 3<br>Nov-2017 | - 4-Dec-2017<br>5-Jan-2018 |
|----------------------------------------------|--------|--------------------------|---------------------------|---------------------------|--------------------------|--------------------------|------------------------|----------------------------|---------------------------|----------------------------|---------------