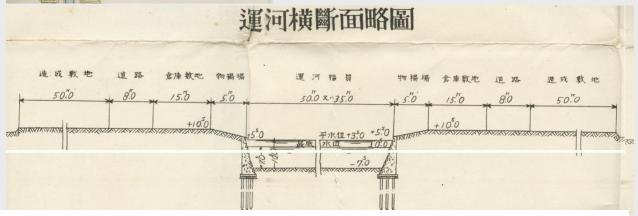

## Facility Development Type LR (Capture the Benefit)

Nakagawa Canal : 90m wide Project area : 140m+90m+140m

片側 78間(敷地50間+道路8間+倉庫敷地15間+もの揚場5間)+運河50間