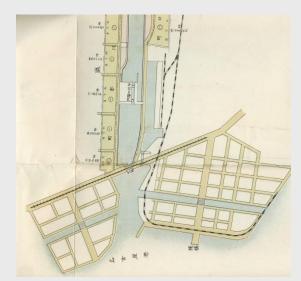

## Facility Development Type LR (Capture the Benefit)

Nakagawa Canal : 90m wide Project area : 140m+90m+140m

片側 78間(敷地50間+道路8間+倉庫敷地15間+もの揚場5間)+運河50間