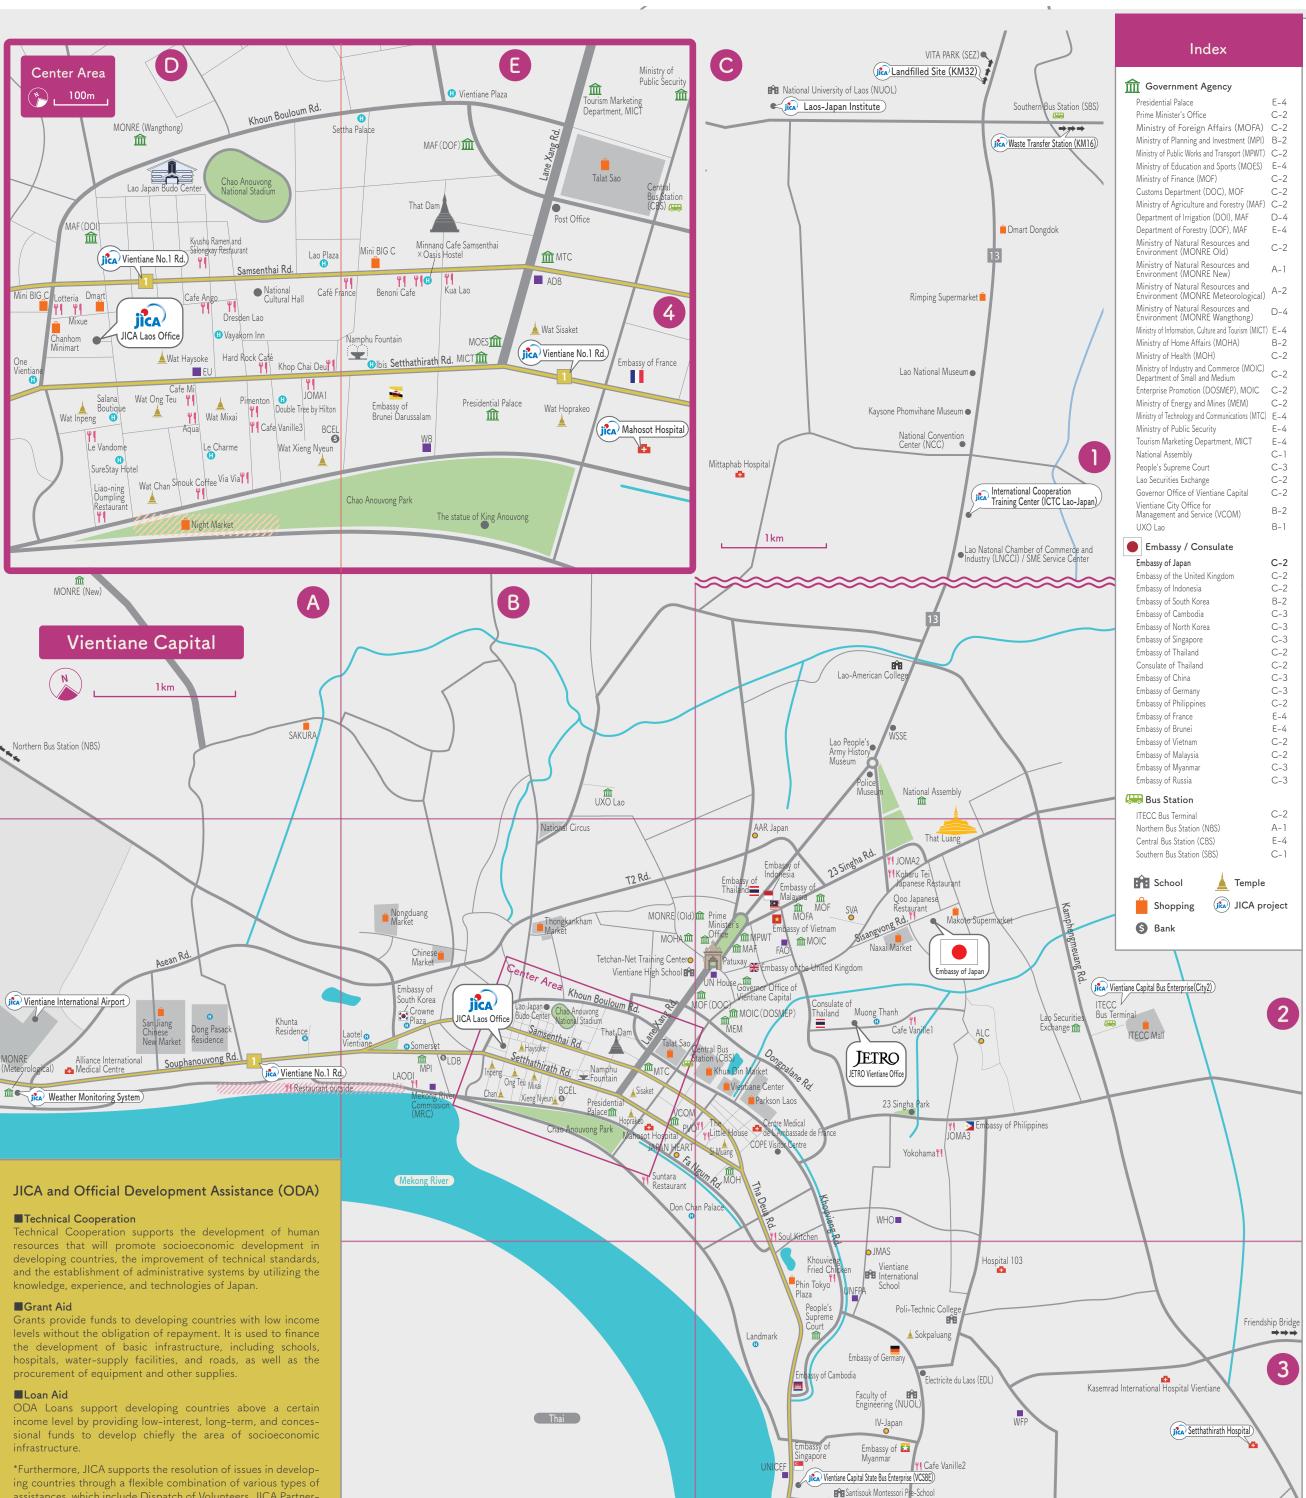

LAODI

Le Vandome

Lotteria

The Little House

Japan International Cooperation Agency

Project MAP of Japanese ODA in Laos October 2022

(Grant Aid) Project for Improvement of Irrigated Agriculture in Tha Ngon 837 Million Yen