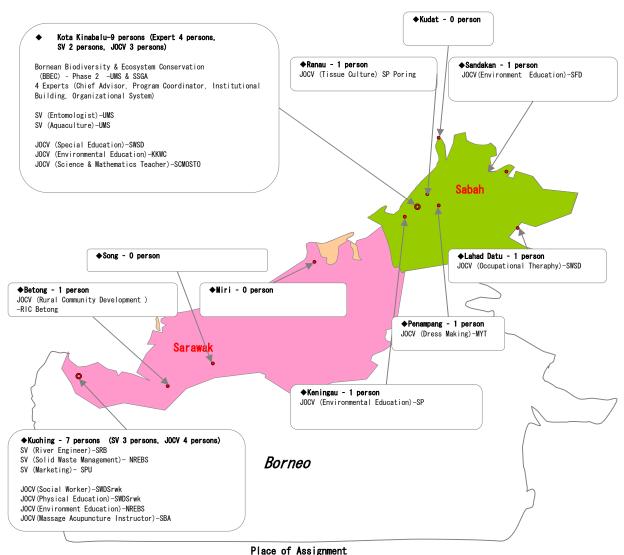

## Activity Map (Sabah & Sarawak)

as of March 1st, 2009

| 56 in total   | (Peninsular:34, | Sabah & Sarawak:22) |
|---------------|-----------------|---------------------|
| 14 Experts    | (Peninsular:10, | Sabah & Sarawak: 4) |
| 13 SVs (*)    | (Peninsular: 8, | Sabah & Sarawak: 5) |
| 29 JOCVs (**) | (Peninsular:16, | Sabah & Sarawak:13) |

(\*) SV: Senior Volunteer/ (\*\*) JOCV: Japan Overseas Cooperation Volunteer

| Flace of Assignment |                                                                       |           |                                                    |  |  |
|---------------------|-----------------------------------------------------------------------|-----------|----------------------------------------------------|--|--|
| ADTEC               | : Advanced Technology Training Centre                                 | SCMOSTO   | : Science & Technology Unit, Chief Ministers Dept. |  |  |
|                     |                                                                       | SFD-RDC   | : Sabah Forestry DeptRainforest Discovery Centre   |  |  |
| AIS                 | : Agricultural Institute of Serdang                                   | SMC       | : Seri Mengasih Centre (NGO)                       |  |  |
| ARC                 | : Agriculture Research Centre                                         | SP        | : Sabah Parks                                      |  |  |
| CDC-DOA             | : Community Development Centre-Department of Agriculture              | SP Poring | : Sabah Parks Poring Hot Spring Station            |  |  |
| CIAST               | : Centre for Instructor and Advanced Skill Training                   | SRB       | : Sarawak Rivers Board                             |  |  |
| DOSH                | : Department of Occupational Safety & Health                          | SSGA      | : Sabah State Government Agencies                  |  |  |
| IK MARA             | : Institut Kemahiran MARA                                             | SSPU      | : Sarawak State Planning Unit                      |  |  |
| IRB                 | : Inland Revenue Board                                                | SWD       | : Sabah Wildlife Department                        |  |  |
| ISB                 | : Istana Budaya                                                       | SWDK      | : Social Welfare Department of Kedah               |  |  |
| JMTI                | : Japan Malaysia Technical Institute                                  | SWDPa     | : Social Welfare Department of Pahang              |  |  |
| JSKMC               | : Johor Skills and Knowledge Management Center                        | SWDPe     | : Social Welfare Department of Perak               |  |  |
| KD0                 | : Keningau District Office                                            | SWDT      | : Social Welfare Department of Terengganu          |  |  |
| MCC                 | : Miri City Council                                                   | SWDSrwk   | : Social Welfare Department of Sarawak             |  |  |
| MHE-CC              | : Community College Management Division, Ministry of Higher Education | SWSD      | : Sabah Welfare Services Department                |  |  |
| MMEA                | : Malaysian Maritime Enforcement Agency, Prime Minister's Department  | SWSD LD   | : Sabah Welfare Services Department, Lahad Datu    |  |  |
| MOSTI               | : Ministry of Science, Technology and Innovation                      | TATI      | : Terengganu Advanced Technical Institute          |  |  |
| MPC                 | : Malaysia Paralympic Council                                         | TED       | : Terengganu Education Department                  |  |  |
| MSWD                | : Malaysia Social Welfare Department                                  | UMS       | : Universiti Malaysia Sabah                        |  |  |
| My IPO              | : Intellectual Property Corporation of Malaysia                       | MFD       | : Malaysia Federation of Deaf                      |  |  |
| MYSS                | : Ministry of Youth and Sports Sabah                                  |           |                                                    |  |  |
| MYTC                | : Montfort Youth Training Centre                                      |           |                                                    |  |  |