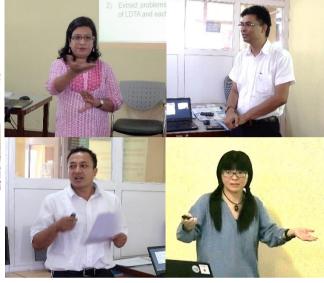

#### Workshop (Day 1)

The workshop proceeded with a welcome remarks by Mr. Jaya Krishna Shrestha, Director of LDTA. He said that the workshop will support in improving the knowledge management system of LDTA and the centers. He also hoped that the workshop will help in enhancing the credibility of LDTA among stakeholders. He also presented on the components of guideline that has been developed to institutionalize the knowledge management system within LDTA and the centers

The first day was basically focused on:

- General orientation of the workshop
- Strategy of the Knowledge Management System
- Guidance of Knowledge Management System Guideline
- SNS Operational Strategy for Knowledge Network and
- Renewal of SNS operational system of LDTA and centers

Strategy of Knowledge Management System and the guideline for effective knowledge management within LDTA and the centers was discussed. An official G-mail and Facebook account was created as part of SNS.