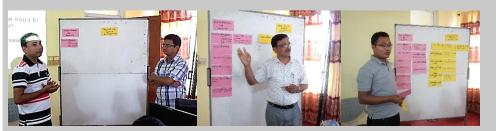

#### Workshop (Day 2 and Day 3)

The Second day & Third day were basically focused on

- Presentation on media approaches
- Presentation on making effective newsletter
- Development of a newsletter
- Evaluation of SNS and newsletter
- Action plan for Knowledge Management System

### Major outputs of the workshop

- Participants developed skill on opening official Email accounts and Facebook
- Acquired knowledge on the preparation of newsletter
- Developed skill on preparing newsletter
- Acquired knowledge on media approaches to knowledge management
- Gained idea on basics of knowledge management

## Structural Knowledge Management System in LDTA

Each center worked on newsletter preparation. The center produced newsletter on the following topics:

- LDTA Kathmandu LDTA Training News
- UDTC Pokhara UDTC Newsletter
- RDTC Jhapa Glimpse of RDTC Jhapa Activities
- RDTC Janakpur Services Provided by RDTC Janakpur
- WDTC Surkhet UDTC : An Introduction