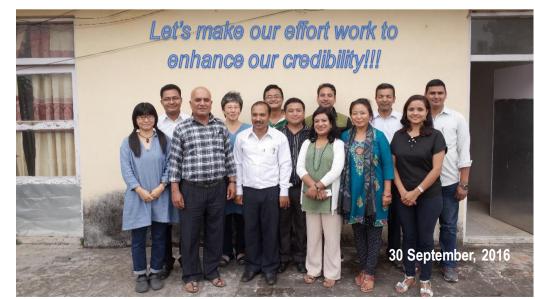

#### Knowledge Management System Workshop, LDTA Jawalakhel 28-30 September 2016

Three days Knowledge Management System Workshop conducted at LDTA, Jawalakhel from 28 to 30 September 2016. Altogether 10 participants from LDTA Kathmandu, RDTC Jhapa, WDTC Surkhet, RDTC Janakpur and UDTC, Pokhara attended the workshop.

#### Workshop (Day 1)

The workshop proceeded with a welcome remarks by Mr. Jaya Krishna Shrestha, Director of LDTA. He said that the workshop will support in improving the knowledge management system of LDTA and the centers. He also hoped that the workshop will help in enhancing the credibility of LDTA among stakeholders. He also presented on the components of guideline that has been developed to institutionalize the knowledge management system within LDTA and the centers