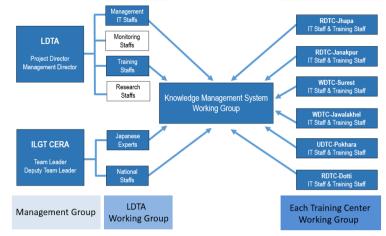

Strategy of Knowledge Management System and the guideline for effective knowledge management within LDTA and the centers was discussed. An official G-mail and Facebook account was created as part of SNS.