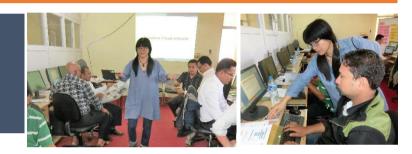

#### Knowledge Management System Workshop, LDTA Jawalakhel 28-30 September 2016

Three days Knowledge Management System Workshop conducted at LDTA, Jawalakhel from 28 to 30 September 2016. Altogether 10 participants from LDTA Kathmandu, RDTC Jhapa, WDTC Surkhet, RDTC Janakpur and UDTC, Pokhara attended the workshop.

#### Workshop (Day 1)

The workshop proceeded with a welcome remarks by Mr. Jaya Krishna Shrestha, Director of LDTA. He said that the workshop will support in improving the knowledge management system of LDTA and the centers. He also hoped that the workshop will help in enhancing the credibility of LDTA among stakeholders. He also presented on the components of guideline that has been developed to institutionalize the knowledge management system within LDTA and the centers