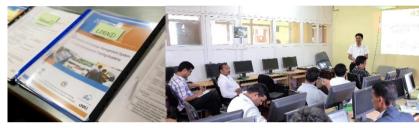

#### Knowledge Management System Workshop, LDTA Jawalakhel 28-30 September 2016

Three days Knowledge Management System Workshop conducted at LDTA, Jawalakhel from 28 to 30 September 2016. Altogether 10 participants from LDTA Kathmandu, RDTC Jhapa, WDTC Surkhet, RDTC Janakpur and UDTC, Pokhara attended the workshop.

#### Purpose of the Workshop

The purpose of the workshop was to equip participants with the understanding of how to accumulate, share and use experience and knowledge, and also contribute to enhance LDTA's Reputation as a trusted institution.