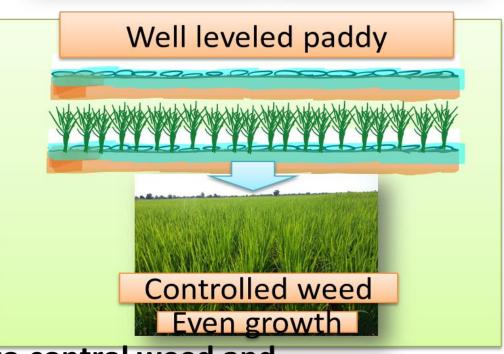

### Main Land Preparation & Leveling(1week before transplanting)

Plowing Paddy

Tillering in water

Rough Leveling

Fine Leveling

Distribute water evenly to control weed and achieve uniformed growth of paddy!!