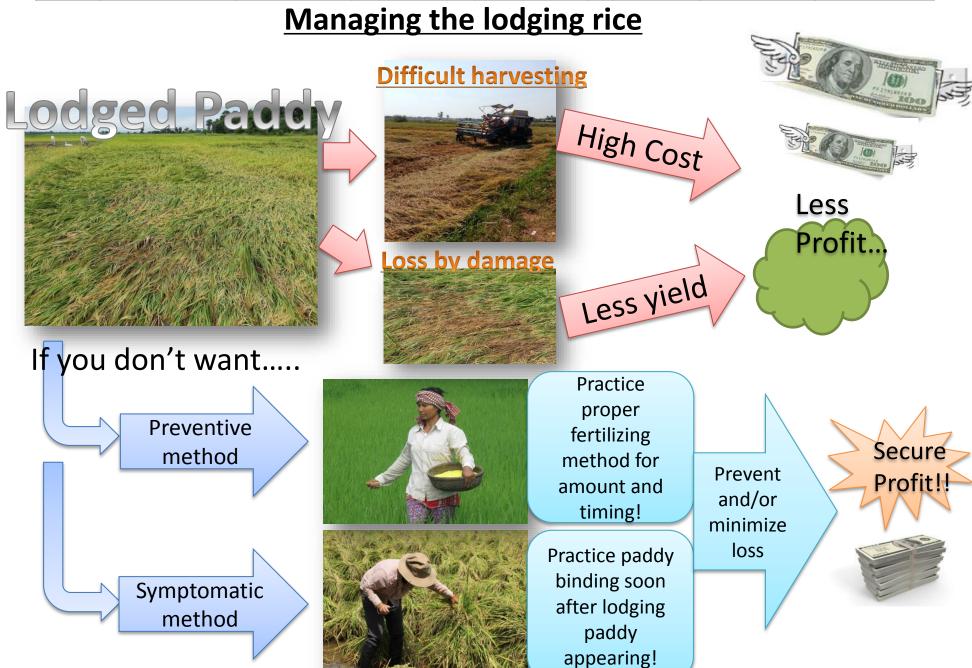

ditional UREA at 30 days later the Transplanting

UREA1 50kg/ha



2<sup>nd</sup>additional UREA after Panicle initiation (PI)

UREA2 50kg/ha



Think of the best timing for fertilizing to maximize the growth of your rice!!

|        | MONDAY | TUESDAY | WEDNESDAY | THURSDAY | FRIDAY | SATURDAY | SUNDAY |
|--------|--------|---------|-----------|----------|--------|----------|--------|
| WEEK 1 |        | 1       | 2         | 3        | 4      | 5        | 6      |
| WEEK 2 | 7      | 8       | 9         | 10       | 11     | 12       | 13     |
| WEEK 3 | 14     | 15      | 16        | 17       | 18     | 19       | 20     |
| WEEK 4 | 21     | 22      | 23        | 24       | 25     | 26       | 27     |
| WEEK 5 | 28     | 29      | 30        |          |        |          |        |





This is a critical stage for managing good quality rice before harvesting soon. So, it needs to manage it!

|        | MONDAY | TUESDAY | WEDNESDAY | THURSDAY | FRIDAY | SATURDAY | SUNDAY |
|--------|--------|---------|-----------|----------|--------|----------|--------|
| WEEK 1 |        | 1       | 2         | 3        | 4      | 5        | 6      |
| WEEK 2 | 7      | 8       | 9         | 10       | 11     | 12       | 13     |
| WEEK 3 | 14     | 15      | 16        | 17       | 18     | 19       | 20     |
| WEEK 4 | 21     | 22      | 23        | 24       | 25     | 26       | 27     |
| WEEK 5 | 28     | 29      | 30        |          |        |          |        |

### Importance of renewing paddy by properly grown seeds

A Farmer with regular paddy renewal practice by using l