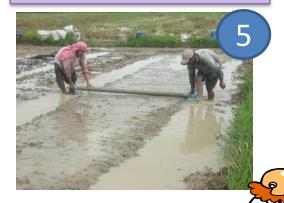

### Main Land Preparation & Leveling(1week before transplanting)

Plowing Paddy

Tillering in water

Rough Leveling

Fine Leveling

Distribute water evenly to control weed and achieve uniformed growth of paddy!!