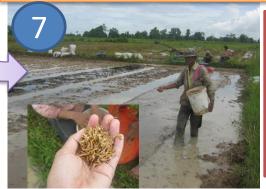

### **Nursery bed making(3-4 weeks before transplanting)**

Adding organic matters

Adding Rice Husk Charcoal

Fertilizing Bed(DAP)

Leveling surface of bed

Mixing soil on bed

Sowing germinated seed

400-500m<sup>2</sup> of nursery area may be needed for 1 ha.

Estimate of 40-50kg of good seed is needed for 1ha of Main paddy

Pls. maintain water level ideal 2-5cm of seedlings, no drying up. Observe well to find out disease symptons

|        | MONDAY | TUESDAY | WEDNESDAY | THURSDAY | FRIDAY | SATURDAY | SUNDAY |
|--------|--------|---------|-----------|----------|--------|----------|--------|
| WEEK 1 |        | 1       | 2         | 3        | 4      | 5        | 6      |
| WEEK 2 | 7      | 8       | 9         | 10       | 11     | 12       | 13     |
| WEEK 3 | 14     | 15      | 16        | 17       | 18     | 19       | 20     |
| WEEK 4 | 21     | 22      | 23        | 24       | 25     | 26       | 27     |
| WEEK 5 | 28     | 29      | 30        |          |        |          |        |