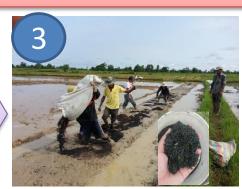

### Main Land Preparation & Leveling(1week before transplanting)

Plowing Paddy

Tillering in water

Rough Leveling

Fine Leveling

Distribute water evenly to control weed and achieve uniformed growth of paddy!!