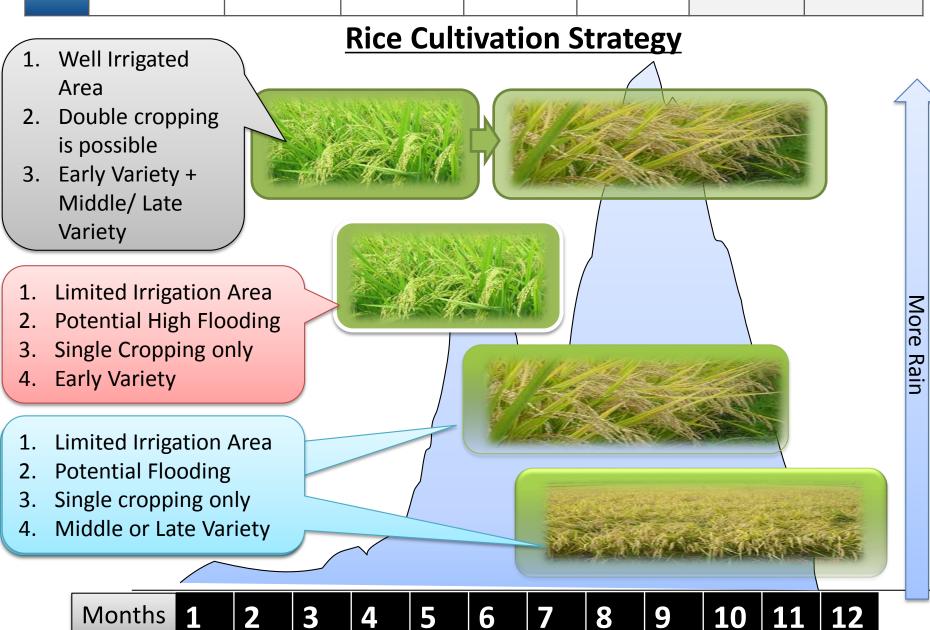

Think of a strategy for rice growing based on rainfall pattern & irrigation levels in your areas!!

|        | MONDAY | TUESDAY | WEDNESDAY | THURSDAY | FRIDAY | SATURDAY | SUNDAY |
|--------|--------|---------|-----------|----------|--------|----------|--------|
| WEEK 1 |        | 1       | 2         | 3        | 4      | 5        | 6      |
| WEEK 2 | 7      | 8       | 9         | 10       | 11     | 12       | 13     |
| WEEK 3 | 14     | 15      | 16        | 17       | 18     | 19       | 20     |
| WEEK 4 | 21     | 22      | 23        | 24       | 25     | 26       | 27     |
| WEEK 5 | 28     | 29      | 30        |          |        |          |        |

**Importance of water management** 

**Under No Irrigation Under Available Irrigation** Create your Keep canal clean! own water source! Drain water Supplement Water Rainy Supplement Water Season: grow fish Dry នត្លារជ្ជម្រិរ Season: catch fish, Also possible! Typical Rainfall Patten in Cambodia SI 12 5 11 **12** 2 3 4 6 10

Try to improve your water supply system during DRY SEASON!! Because it is easy to manage due to no rain.

|        | MONDAY | TUESDAY | WEDNESDAY | THURSDAY | FRIDAY | SATURDAY | SUNDAY |
|--------|--------|---------|-----------|----------|--------|----------|--------|
| WEEK 1 |        | 1       | 2         | 3        | 4      | 5        | 6      |
| WEEK 2 | 7      | 8       | 9         | 10       | 11     | 12       | 13     |
| WEEK 3 | 14     | 15      | 16        | 17       | 18     | 19       | 20     |
| WEEK 4 | 21     | 22      | 23        | 24       | 25     | 26       | 27     |
| WEEK 5 | 28     | 29      | 30        |          |        |          |        |