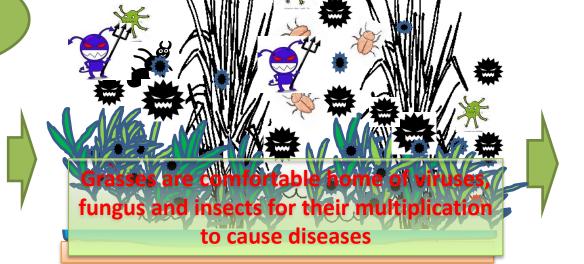

### **Importance of weeding**

A Farmer with **Proper weeding** practice

More

A Farmer with No weeding practice

|        | MONDAY | TUESDAY | WEDNESDAY | THURSDAY | FRIDAY | SATURDAY | SUNDAY |
|--------|--------|---------|-----------|----------|--------|----------|--------|
| WEEK 1 |        | 1       | 2         | 3        | 4      | 5        | 6      |
| WEEK 2 | 7      | 8       | 9         | 10       | 11     | 12       | 13     |
| WEEK 3 | 14     | 15      | 16        | 17       | 18     | 19       | 20     |
| WEEK 4 | 21     | 22      | 23        | 24       | 25     | 26       | 27     |
| WEEK 5 | 28     | 29      | 30        |          |        |          |        |