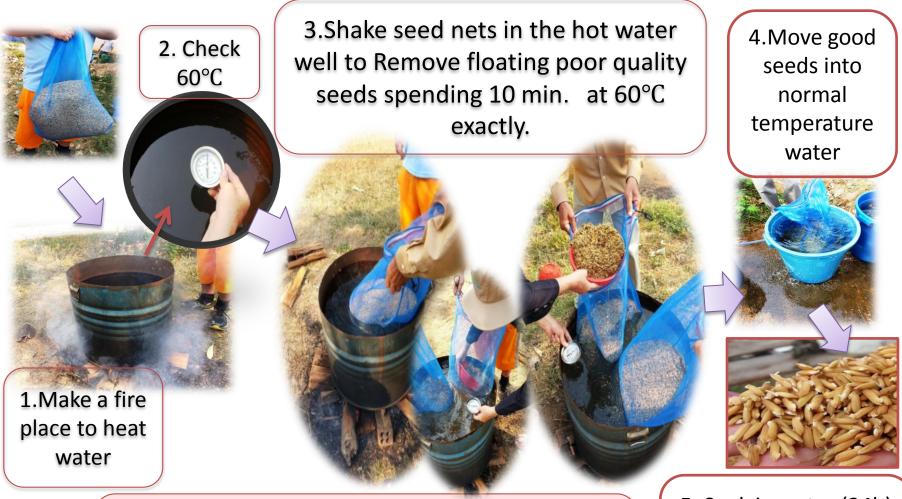

### **Seed Treatment Technique (2-3 days before sowing)**

With this simple method, selection of good seeds and disinfection of seeds are achieved simultaneously!!

5. Soak in water (24h) and incubate(24h) for germination to seed (Under hot condition)

Conduct Seed Treatment 2-3 days before nursery seeding, drumseeding and/or manual broadcasting

|        | MONDAY | TUESDAY | WEDNESDAY | THURSDAY | FRIDAY | SATURDAY | SUNDAY |
|--------|--------|---------|-----------|----------|--------|----------|--------|
| WEEK 1 |        | 1       | 2         | 3        | 4      | 5        | 6      |
| WEEK 2 | 7      | 8       | 9         | 10       | 11     | 12       | 13     |
| WEEK 3 | 14     | 15      | 16        | 17       | 18     | 19       | 20     |
| WEEK 4 | 21     | 22      | 23        | 24       | 25     | 26       | 27     |
| WEEK 5 | 28     | 29      | 30        |          |        |          |        |