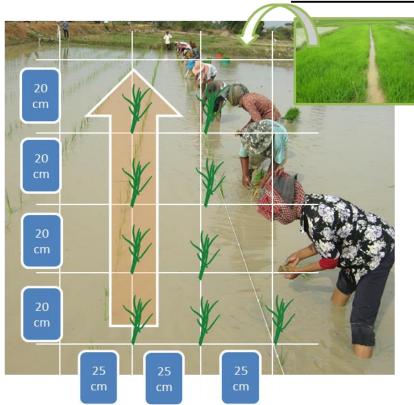

### Proper planting method

- Use properly grown seedlings from nursery (21days growth),
- Use a line to plant straightly,
- Keep plant-to-plant spacing at 20cm x 25 cm,
- Plant 2-3 seedlings per hill, not many such as 4-10 seedlings.

### Effect of line-transplanting

- Seedling grow well in a best spacing by line-planting,
- Good ventilation for preventing disease agents, effective use of fertilizer, fast growth of seedling,
- Easy to do weeding to promote rice growth.