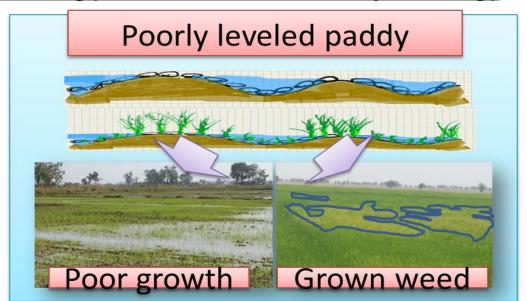

### Main Land Preparation & Leveling(1week before transplanting)

Plowing Paddy

Tillering in water

Rough Leveling

Fine Leveling

Distribute water evenly to control weed and achieve uniformed growth of paddy!!