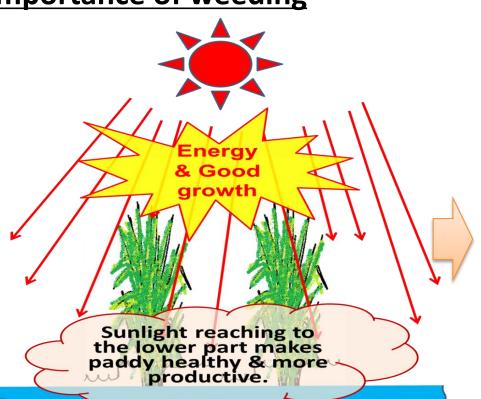

### **Importance of weeding**

A Farmer with **Proper weeding** practice

More

A Farmer with No weeding practice

|        | MONDAY | TUESDAY | WEDNESDAY | THURSDAY | FRIDAY | SATURDAY | SUNDAY |
|--------|--------|---------|-----------|----------|--------|----------|--------|
| WEEK 1 |        | 1       | 2         | 3        | 4      | 5        | 6      |
| WEEK 2 | 7      | 8       | 9         | 10       | 11     | 12       | 13     |
| WEEK 3 | 14     | 15      | 16        | 17       | 18     | 19       | 20     |
| WEEK 4 | 21     | 22      | 23        | 24       | 25     | 26       | 27     |
| WEEK 5 | 28     | 29      | 30        |          |        |          |        |