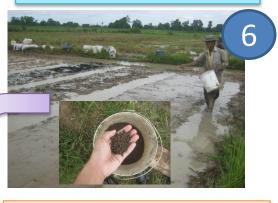

### **Seed Treatment Technique (2-3 days before sowing)**

With this simple method, selection of good seeds and disinfection of seeds are achieved simultaneously!!

5. Soak in water (24h) and incubate(24h) for germination to seed (Under hot condition)

Conduct Seed Treatment 2-3 days before nursery seeding, drumseeding and/or manual broadcasting

|        | MONDAY | TUESDAY | WEDNESDAY | THURSDAY | FRIDAY | SATURDAY | SUNDAY |
|--------|--------|---------|-----------|----------|--------|----------|--------|
| WEEK 1 |        | 1       | 2         | 3        | 4      | 5        | 6      |
| WEEK 2 | 7      | 8       | 9         | 10       | 11     | 12       | 13     |
| WEEK 3 | 14     | 15      | 16        | 17       | 18     | 19       | 20     |
| WEEK 4 | 21     | 22      | 23        | 24       | 25     | 26       | 27     |
| WEEK 5 | 28     | 29      | 30        |          |        |          |        |