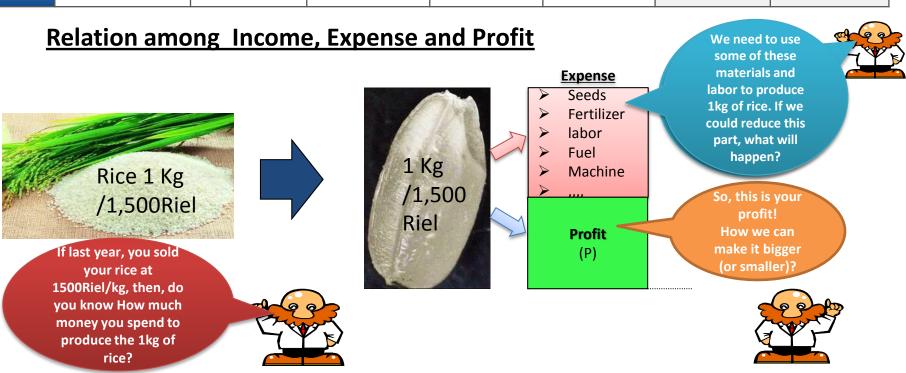

WEEK 3

WEEK 4

WEEK 5

Relation among Income, Expense and Profit

Expense

Seeds 1 Kg
1,500 Riel

1 Kg
1,500 Riel

1 Kg
1,500 Riel

1 So, this is your profit you show they much money you spend to produce the 1st of profit you show they much money you spend to produce the 1st of profit you show they much money you spend to produce the 1st of profit you spend to profit you spend to

# First of all, what is this calendar for?

- Purpose: To increase your net income (Profit) by removing wastings that can be checked and noticed through the records of various spendings necessary to gain income for you and your family to lead a life and a better life.
- Method: To calculate and evaluate the difference between every/daily spending necessary to produce rice including materials, equipment, maintenance costs and so on, and the income gained by sale of rice. The point is that if you can see, notice and apply a better way to manage on your daily farming activities for future years from the experiences happened in the past.