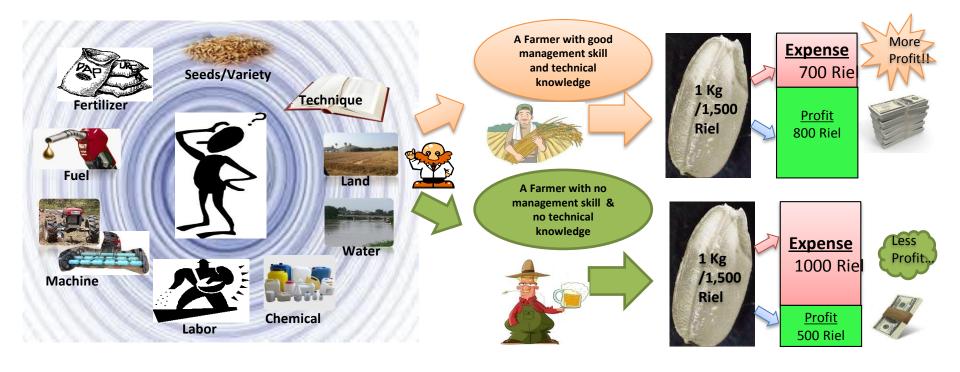

# First of all, what is this calendar for?

- Purpose: To increase your net income (Profit) by removing wastings that can be checked and noticed through the records of various spendings necessary to gain income for you and your family to lead a life and a better life.
- Method: To calculate and evaluate the difference between every/daily spending necessary to produce rice including materials, equipment, maintenance costs and so on, and the income gained by sale of rice. The point is that if you can see, notice and apply a better way to manage on your daily farming activities for future years from the experiences happened in the past.