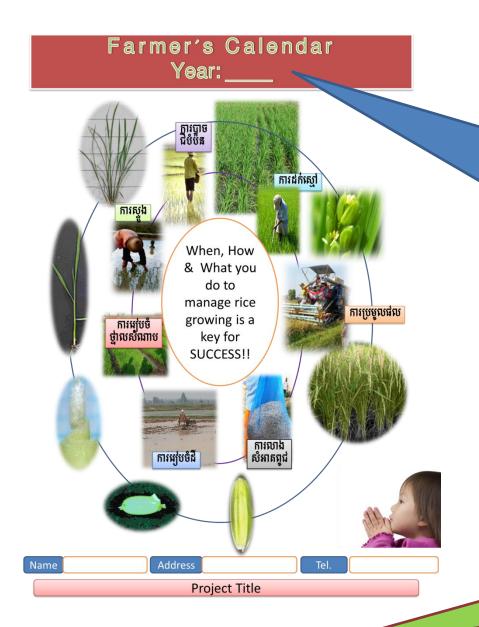

# Farmer's Calendar Year:

# First of all, what is this calendar for?

- Purpose: To increase your net income (Profit) by removing wastings that can be checked and noticed through the records of various spendings necessary to gain income for you and your family to lead a life and a better life.
- Method: To calculate and evaluate the difference between every/daily spending necessary to produce rice including materials, equipment, maintenance costs and so on, and the income gained by sale of rice. The point is that if you can see, notice and apply a better way to manage on your daily farming activities for future years from the experiences happened in the past.