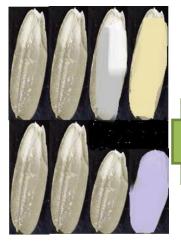

### Importance of renewing paddy by properly grown seeds

A Farmer with regular paddy renewal practice by using legitimatelysourced seeds

A Farmer with continuous use of own paddy as seed for coming years

- (no mixing with other varieties)
- ➤ High resistance to
- ➤ High Germination Rate

- ➤ Low purity (mixed with other varieties)
- ➤ Poor resistance to disease
- ➤ Poor Germination Rate

At least, renew your paddy every 2-3 years to avoid risk of deteriorated quality and poor productivity of paddy resulting in lowered profit!