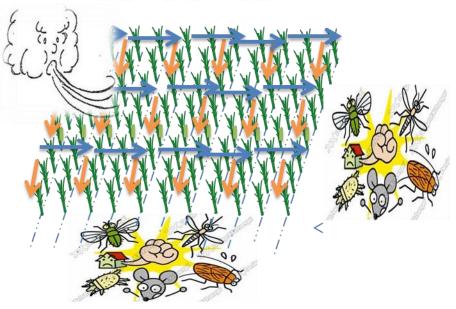

### **Importance of weeding**

A Farmer with **Proper weeding** practice

More

A Farmer with No weeding practice

|        | MONDAY | TUESDAY | WEDNESDAY | THURSDAY | FRIDAY | SATURDAY | SUNDAY |
|--------|--------|---------|-----------|----------|--------|----------|--------|
| WEEK 1 |        | 1       | 2         | 3        | 4      | 5        | 6      |
| WEEK 2 | 7      | 8       | 9         | 10       | 11     | 12       | 13     |
| WEEK 3 | 14     | 15      | 16        | 17       | 18     | 19       | 20     |
| WEEK 4 | 21     | 22      | 23        | 24       | 25     | 26       | 27     |
| WEEK 5 | 28     | 29      | 30        |          |        |          |        |