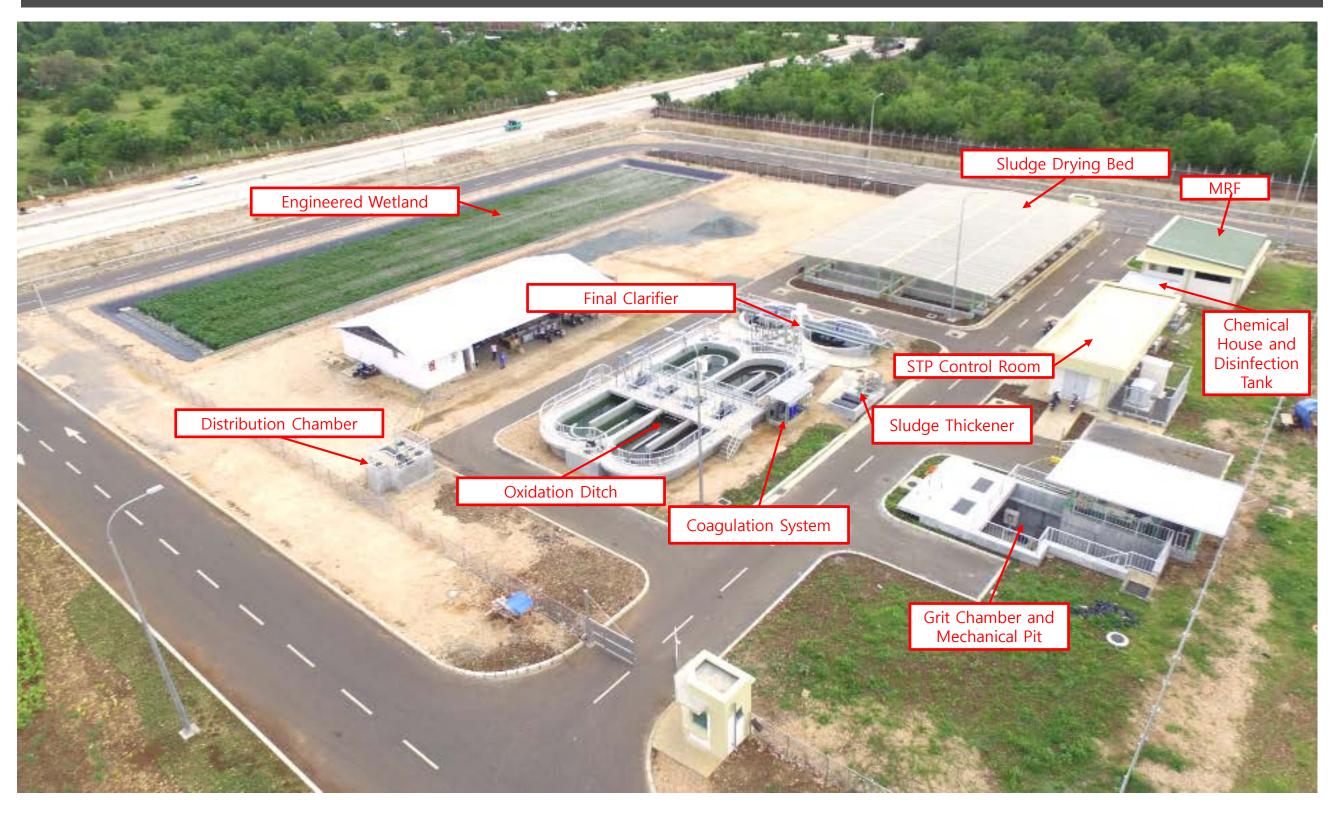

| System                                 |                                                         |
|                                 | Simple Approach Lighting<br>System     | (SALS) for Runway 03                                    |

ACCESS ROAD



#### ACCESS ROAD



RUNWAY



#### RUNWAY





RUNWAY



#### TAXIWAY





APRON



#### APRON





#### PASSENGER TERMINAL BUILDING



#### PASSENGER TERMINAL BUILDING







#### PASSENGER TERMINAL BUILDING



#### **CONTROL TOWER, ATC AND ADMINISTRATION BUILDING**



#### CONTROL TOWER, ATC AND ADMINISTRATION BUILDING



#### FIRE STATION AND MAINTENANCE BUILDING







#### **POWERHOUSE BUILDING**









#### WATER TANK AND PUMPHOUSE BUILDING









#### SEWAGE TREATMENT PLANT (STP), STP CONTROL ROOM AND MRF



#### LLZ, GS, VOR BUILDING AND COUNTERPOISE





# Thank you