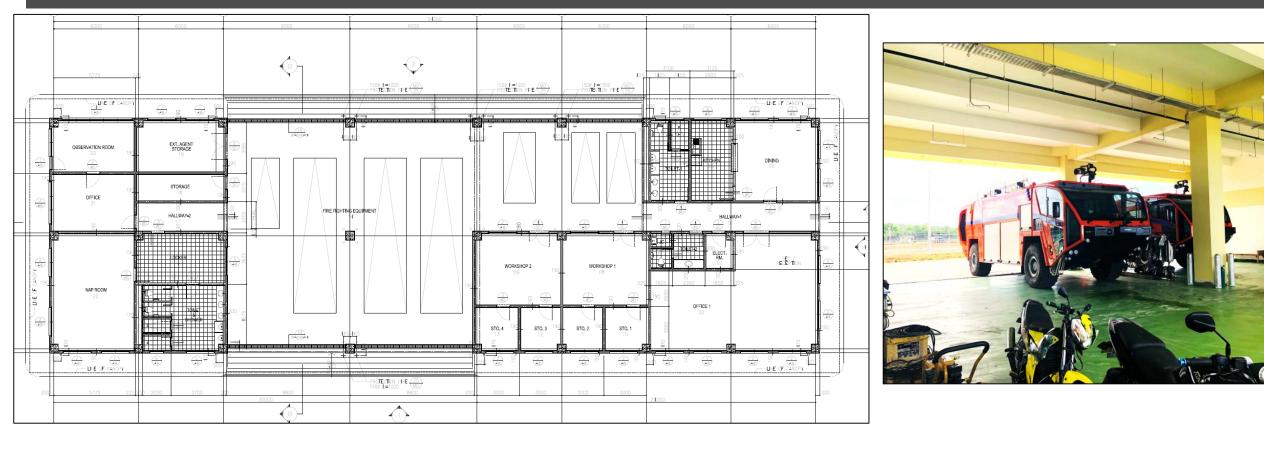

|
| AERONAUTICAL GROUND<br>LIGHTING | Precision Approach Lighting            | (PALS) for Runway 21                                    |
|                                 | System                                 |                                                         |
|                                 | Simple Approach Lighting<br>System     | (SALS) for Runway 03                                    |

ACCESS ROAD



#### ACCESS ROAD



RUNWAY



#### RUNWAY





RUNWAY



#### TAXIWAY





APRON



#### APRON





#### PASSENGER TERMINAL BUILDING



#### PASSENGER TERMINAL BUILDING







#### PASSENGER TERMINAL BUILDING



#### **CONTROL TOWER, ATC AND ADMINISTRATION BUILDING**



#### CONTROL TOWER, ATC AND ADMINISTRATION BUILDING



#### FIRE STATION AND MAINTENANCE BUILDING







#### **POWERHOUSE BUILDING**









#### WATER TANK AND PUMPHOUSE BUILDING









#### SEWAGE TREATMENT PLANT (STP), STP CONTROL ROOM AND MRF



#### LLZ, GS, VOR BUILDING AND COUNTERPOISE





# Thank you