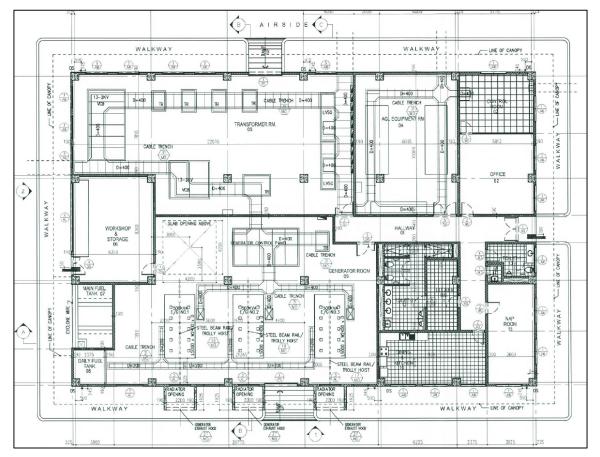

GHTING | Precision Approach Lighting            | (PALS) for Runway 21                                    |
|                                 | System                                 |                                                         |
|                                 | Simple Approach Lighting<br>System     | (SALS) for Runway 03                                    |

ACCESS ROAD



#### ACCESS ROAD



RUNWAY



#### RUNWAY





RUNWAY



#### TAXIWAY





APRON



#### APRON





#### PASSENGER TERMINAL BUILDING



#### PASSENGER TERMINAL BUILDING







#### PASSENGER TERMINAL BUILDING



#### **CONTROL TOWER, ATC AND ADMINISTRATION BUILDING**



#### CONTROL TOWER, ATC AND ADMINISTRATION BUILDING



#### FIRE STATION AND MAINTENANCE BUILDING







#### **POWERHOUSE BUILDING**









#### WATER TANK AND PUMPHOUSE BUILDING









#### SEWAGE TREATMENT PLANT (STP), STP CONTROL ROOM AND MRF



#### LLZ, GS, VOR BUILDING AND COUNTERPOISE





# Thank you