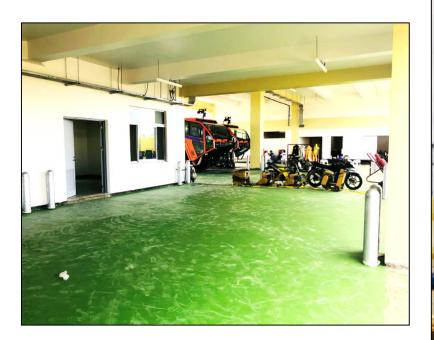

|
| AERONAUTICAL GROUND<br>LIGHTING | Precision Approach Lighting            | (PALS) for Runway 21                                    |
|                                 | System                                 |                                                         |
|                                 | Simple Approach Lighting<br>System     | (SALS) for Runway 03                                    |

ACCESS ROAD



#### ACCESS ROAD



RUNWAY



#### RUNWAY





RUNWAY



#### TAXIWAY





APRON



#### APRON





#### PASSENGER TERMINAL BUILDING



#### PASSENGER TERMINAL BUILDING







#### PASSENGER TERMINAL BUILDING



#### **CONTROL TOWER, ATC AND ADMINISTRATION BUILDING**



#### CONTROL TOWER, ATC AND ADMINISTRATION BUILDING



#### FIRE STATION AND MAINTENANCE BUILDING







#### **POWERHOUSE BUILDING**









#### WATER TANK AND PUMPHOUSE BUILDING









#### SEWAGE TREATMENT PLANT (STP), STP CONTROL ROOM AND MRF



#### LLZ, GS, VOR BUILDING AND COUNTERPOISE





# Thank you