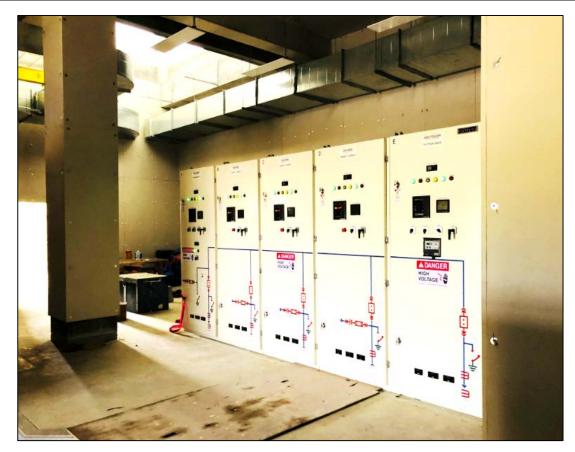

| Precision Approach Lighting            | (PALS) for Runway 21                                    |
|                                 | System                                 |                                                         |
|                                 | Simple Approach Lighting<br>System     | (SALS) for Runway 03                                    |

ACCESS ROAD



#### ACCESS ROAD



RUNWAY



#### RUNWAY





RUNWAY



#### TAXIWAY





APRON



#### APRON





#### PASSENGER TERMINAL BUILDING



#### PASSENGER TERMINAL BUILDING







#### PASSENGER TERMINAL BUILDING



#### **CONTROL TOWER, ATC AND ADMINISTRATION BUILDING**



#### CONTROL TOWER, ATC AND ADMINISTRATION BUILDING



#### FIRE STATION AND MAINTENANCE BUILDING







#### **POWERHOUSE BUILDING**









#### WATER TANK AND PUMPHOUSE BUILDING









#### SEWAGE TREATMENT PLANT (STP), STP CONTROL ROOM AND MRF



#### LLZ, GS, VOR BUILDING AND COUNTERPOISE





# Thank you