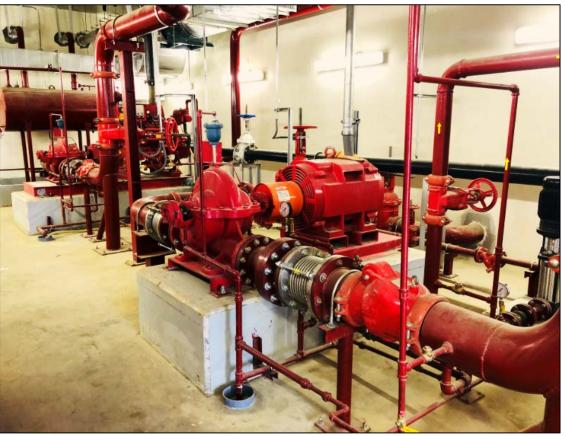

S) for Runway 21                                    |
|                                 | System                                 |                                                         |
|                                 | Simple Approach Lighting<br>System     | (SALS) for Runway 03                                    |

ACCESS ROAD



#### ACCESS ROAD



RUNWAY



#### RUNWAY





RUNWAY



#### TAXIWAY





APRON



#### APRON





#### PASSENGER TERMINAL BUILDING



#### PASSENGER TERMINAL BUILDING







#### PASSENGER TERMINAL BUILDING



#### **CONTROL TOWER, ATC AND ADMINISTRATION BUILDING**



#### CONTROL TOWER, ATC AND ADMINISTRATION BUILDING



#### FIRE STATION AND MAINTENANCE BUILDING







#### **POWERHOUSE BUILDING**









#### WATER TANK AND PUMPHOUSE BUILDING









#### SEWAGE TREATMENT PLANT (STP), STP CONTROL ROOM AND MRF



#### LLZ, GS, VOR BUILDING AND COUNTERPOISE





# Thank you