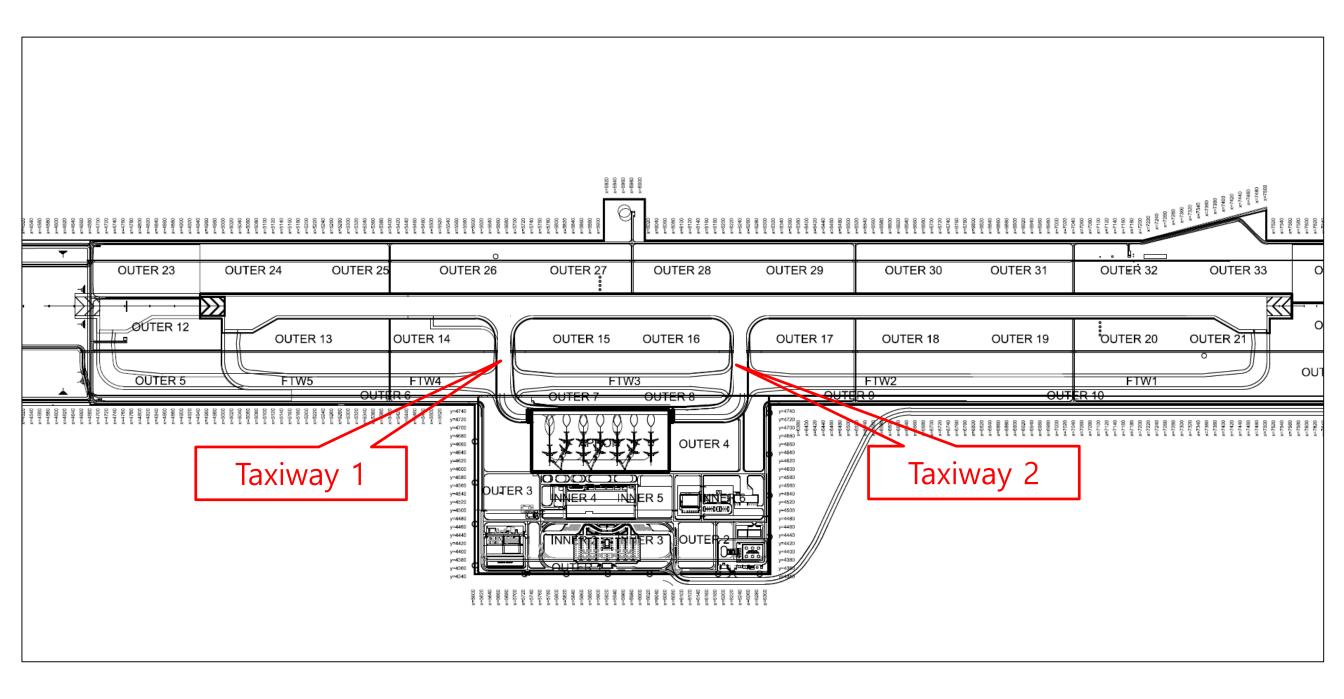

|
|                                 | Meteorological Observation             |                                                         |
|                                 | System                                 |                                                         |
| AERONAUTICAL GROUND<br>LIGHTING | Precision Approach Lighting            | (PALS) for Runway 21                                    |
|                                 | System                                 |                                                         |
|                                 | Simple Approach Lighting<br>System     | (SALS) for Runway 03                                    |

ACCESS ROAD



#### ACCESS ROAD



RUNWAY



#### RUNWAY





RUNWAY



#### TAXIWAY





APRON



#### APRON





#### PASSENGER TERMINAL BUILDING



#### PASSENGER TERMINAL BUILDING







#### PASSENGER TERMINAL BUILDING



#### **CONTROL TOWER, ATC AND ADMINISTRATION BUILDING**



#### CONTROL TOWER, ATC AND ADMINISTRATION BUILDING



#### FIRE STATION AND MAINTENANCE BUILDING







#### **POWERHOUSE BUILDING**









#### WATER TANK AND PUMPHOUSE BUILDING









#### SEWAGE TREATMENT PLANT (STP), STP CONTROL ROOM AND MRF



#### LLZ, GS, VOR BUILDING AND COUNTERPOISE





# Thank you