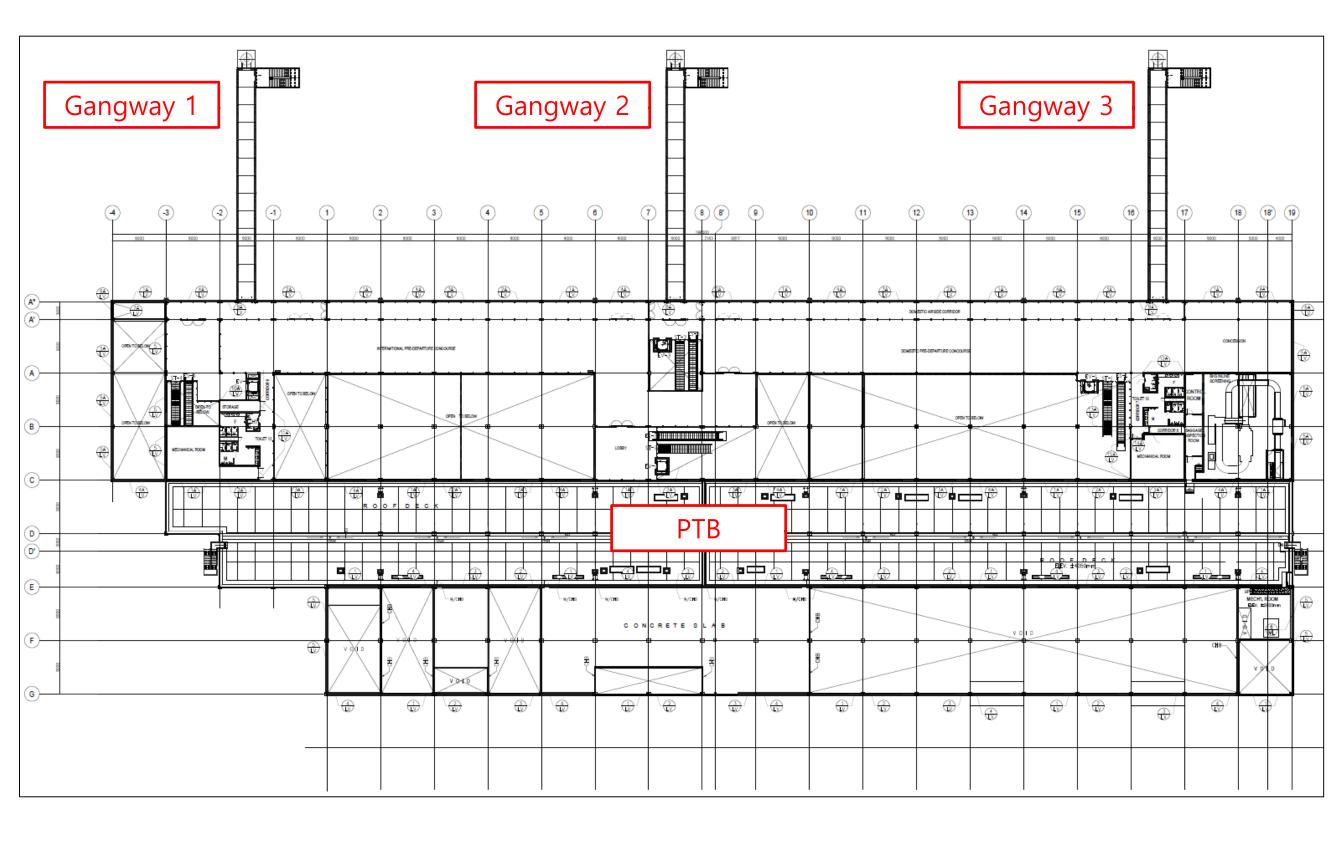

| Meteorological Observation             |                                                         |
|                                 | System                                 |                                                         |
| AERONAUTICAL GROUND<br>LIGHTING | Precision Approach Lighting            | (PALS) for Runway 21                                    |
|                                 | System                                 |                                                         |
|                                 | Simple Approach Lighting<br>System     | (SALS) for Runway 03                                    |

ACCESS ROAD



#### ACCESS ROAD



RUNWAY



#### RUNWAY





RUNWAY



#### TAXIWAY





APRON



#### APRON





#### PASSENGER TERMINAL BUILDING



#### PASSENGER TERMINAL BUILDING







#### PASSENGER TERMINAL BUILDING



#### **CONTROL TOWER, ATC AND ADMINISTRATION BUILDING**



#### CONTROL TOWER, ATC AND ADMINISTRATION BUILDING



#### FIRE STATION AND MAINTENANCE BUILDING







#### **POWERHOUSE BUILDING**









#### WATER TANK AND PUMPHOUSE BUILDING









#### SEWAGE TREATMENT PLANT (STP), STP CONTROL ROOM AND MRF



#### LLZ, GS, VOR BUILDING AND COUNTERPOISE





# Thank you