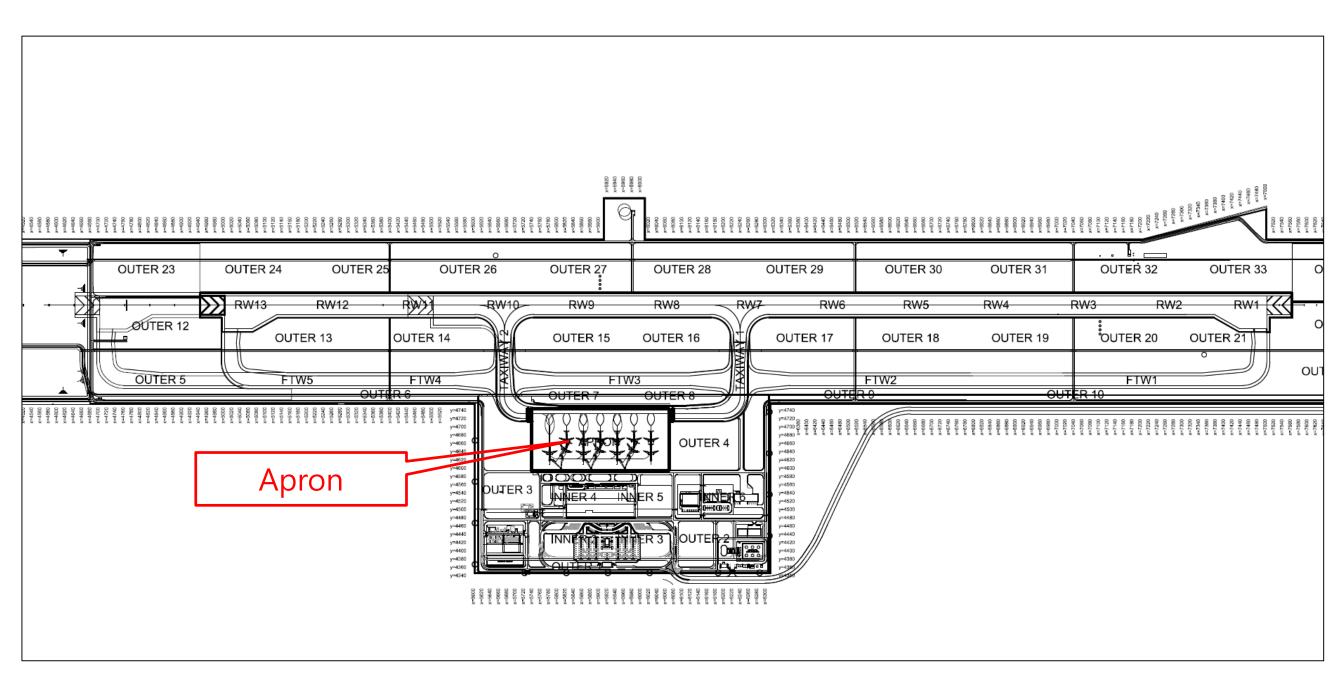

|
|                                 | Meteorological Observation             |                                                         |
|                                 | System                                 |                                                         |
| AERONAUTICAL GROUND<br>LIGHTING | Precision Approach Lighting            | (PALS) for Runway 21                                    |
|                                 | System                                 |                                                         |
|                                 | Simple Approach Lighting<br>System     | (SALS) for Runway 03                                    |

ACCESS ROAD



#### ACCESS ROAD



RUNWAY



#### RUNWAY





RUNWAY



#### TAXIWAY





APRON



#### APRON





#### PASSENGER TERMINAL BUILDING



#### PASSENGER TERMINAL BUILDING







#### PASSENGER TERMINAL BUILDING



#### **CONTROL TOWER, ATC AND ADMINISTRATION BUILDING**



#### CONTROL TOWER, ATC AND ADMINISTRATION BUILDING



#### FIRE STATION AND MAINTENANCE BUILDING







#### **POWERHOUSE BUILDING**









#### WATER TANK AND PUMPHOUSE BUILDING









#### SEWAGE TREATMENT PLANT (STP), STP CONTROL ROOM AND MRF



#### LLZ, GS, VOR BUILDING AND COUNTERPOISE





# Thank you