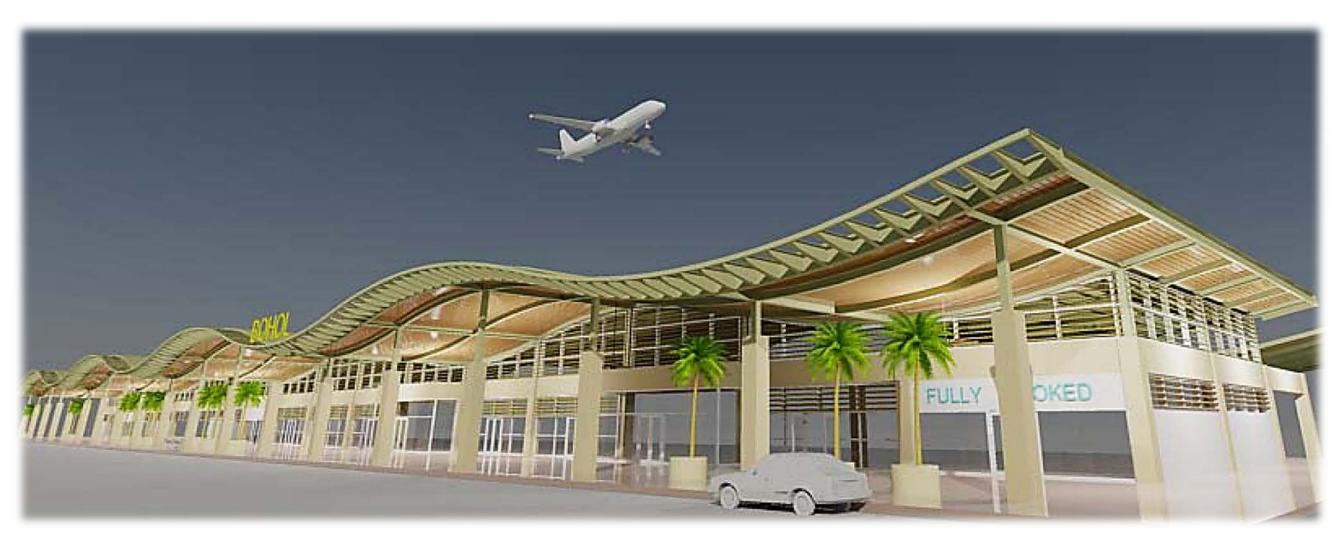

# **BOHOL - PANGLAO INTERNATIONAL AIPORT**

# New Bohol Airport Construction and Sustainable Environment Protection Project





Engineer



💪 PHIL. JAC, INC.

Contractor



# Index

New Bohol Airport Construction and Sustainable Environment Protection Project



**Project Outline** 











# New Bohol Airport Construction and Sustainable Environment Protection (NBAC-SEP) Project



| SCOPE OF WORK                   | AIRPORT FEATURES                       | PROJECT DESCRIPTION                                     |
|---------------------------------|----------------------------------------|---------------------------------------------------------|
| CIVIL WORKS                     | Runway                                 | 2,500m                                                  |
|                                 | Taxiways                               | Two (2) Stub Taxiways (Area; 32,000m <sup>3</sup> )     |
|                                 | Apron                                  | 6-A321 or 3-B777 (Area: 56,000m <sup>2</sup> )          |
|