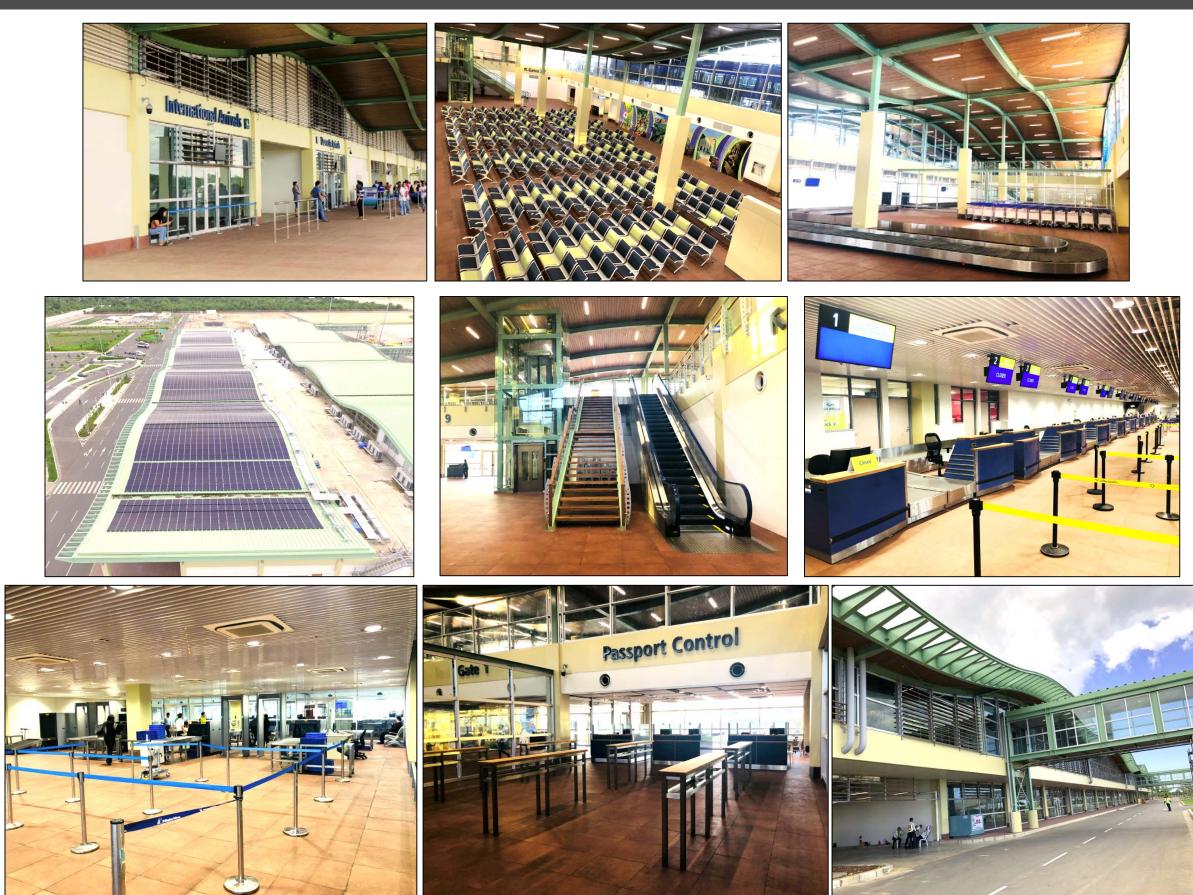

|
|                                 | System                                 |                                                         |
| AERONAUTICAL GROUND<br>LIGHTING | Precision Approach Lighting            | (PALS) for Runway 21                                    |
|                                 | System                                 |                                                         |
|                                 | Simple Approach Lighting<br>System     | (SALS) for Runway 03                                    |

ACCESS ROAD



#### ACCESS ROAD



RUNWAY



#### RUNWAY





RUNWAY



#### TAXIWAY





APRON



#### APRON





#### PASSENGER TERMINAL BUILDING



#### PASSENGER TERMINAL BUILDING







#### PASSENGER TERMINAL BUILDING



#### **CONTROL TOWER, ATC AND ADMINISTRATION BUILDING**



#### CONTROL TOWER, ATC AND ADMINISTRATION BUILDING



#### FIRE STATION AND MAINTENANCE BUILDING







#### **POWERHOUSE BUILDING**









#### WATER TANK AND PUMPHOUSE BUILDING









#### SEWAGE TREATMENT PLANT (STP), STP CONTROL ROOM AND MRF



#### LLZ, GS, VOR BUILDING AND COUNTERPOISE





# Thank you