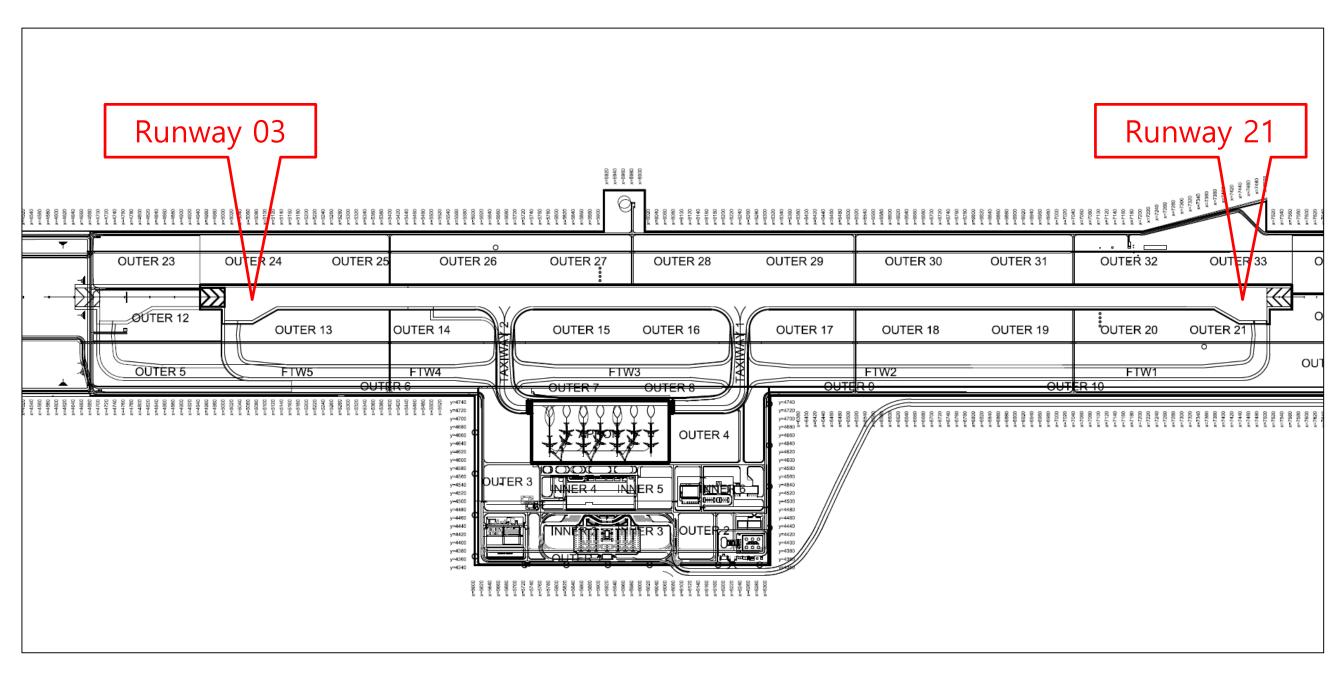

ications             |                                                         |
|                                 | Meteorological Observation             |                                                         |
|                                 | System                                 |                                                         |
| AERONAUTICAL GROUND<br>LIGHTING | Precision Approach Lighting            | (PALS) for Runway 21                                    |
|                                 | System                                 |                                                         |
|                                 | Simple Approach Lighting<br>System     | (SALS) for Runway 03                                    |

ACCESS ROAD



#### ACCESS ROAD



RUNWAY



#### RUNWAY





RUNWAY



#### TAXIWAY





APRON



#### APRON





#### PASSENGER TERMINAL BUILDING



#### PASSENGER TERMINAL BUILDING







#### PASSENGER TERMINAL BUILDING



#### **CONTROL TOWER, ATC AND ADMINISTRATION BUILDING**



#### CONTROL TOWER, ATC AND ADMINISTRATION BUILDING



#### FIRE STATION AND MAINTENANCE BUILDING







#### **POWERHOUSE BUILDING**









#### WATER TANK AND PUMPHOUSE BUILDING









#### SEWAGE TREATMENT PLANT (STP), STP CONTROL ROOM AND MRF



#### LLZ, GS, VOR BUILDING AND COUNTERPOISE





# Thank you