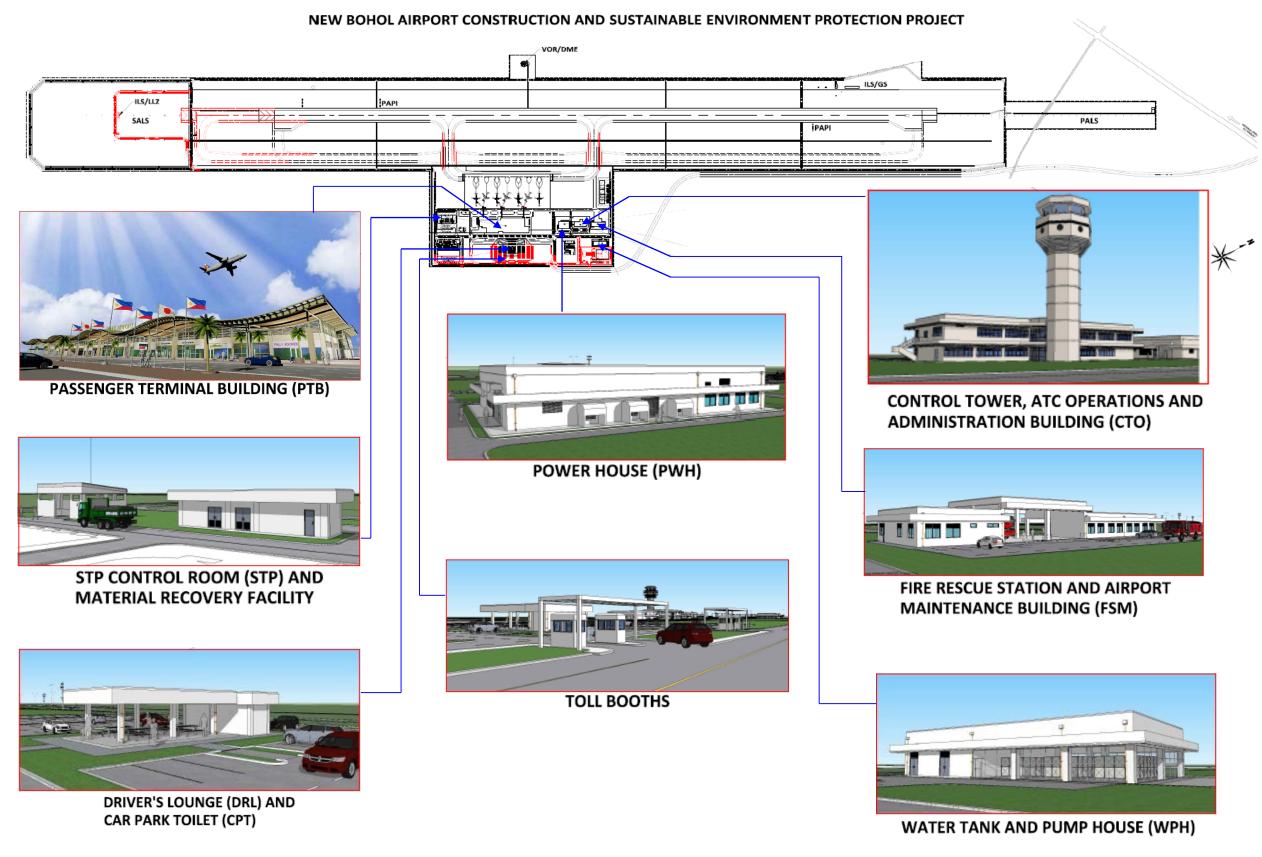

# New Bohol Airport Construction and Sustainable Environment Protection (NBAC-SEP) Project

| SCOPE OF WORK                   | AIRPORT FEATURES                       | PROJECT DESCRIPTION                                     |
|---------------------------------|----------------------------------------|---------------------------------------------------------|
| CIVIL WORKS                     | Runway                                 | 2,500m                                                  |
|                                 | Taxiways                               | Two (2) Stub Taxiways (Area; 32,000m <sup>3</sup> )     |
|                                 | Apron                                  | 6-A321 or 3-B777 (Area: 56,000m <sup>2</sup> )          |
|                                 | Access Road                            | 3 km Long, 2 Lanes for each direction                   |
| BUILDING WORKS                  | Passenger Terminal Building            | Partially Double Stories, (Area: 13,337m <sup>2</sup> ) |
|                                 | Control Tower Building                 | 9-Story, 33 m High (Area: 410m <sup>2</sup> )           |
|                                 | Administration Building                | 2-Story (Area: 1,000m <sup>2</sup> )                    |
|                                 | Fire Station / Maintenance<br>Building | ICAO Category 9 (Area: 900m <sup>2</sup> )              |
|                                 | Power House Building                   | 3,000 kVA (Area: 900m <sup>2</sup> )                    |
|                                 | Water Tank / Pump House                | 450-Ton Storage (Area: 500m <sup>2</sup> )              |
| UTILITY WORKS                   | Power Supply System                    | 3,000 kVA                                               |
|                                 |                                        | with Three (3) x 400 kVA                                |
|                                 |                                        | Emergency Diesel Engine Generators                      |
|                                 | Water Supply System                    | Daily 650m <sup>3</sup> / Day                           |
|                                 | Sewage Treatment System                | Daily 680m <sup>3</sup> / Day, DENR New Regulation      |
| AIR NAVIGATION FACILITIES       | ILS/Glide Slope (GS) & Localizer       | Category 1 for Runway 21                                |
|                                 | (LLZ)                                  |                                                         |
|                                 | D-VOR/DME                              |                                                         |
|                                 | ATS and Telecommunications             |                                                         |
|                                 | Meteorological Observation             |                                                         |
|                                 | System                                 |                                                         |
| AERONAUTICAL GROUND<br>LIGHTING | Precision Approach Lighting            | (PALS) for Runway 21                                    |
|                                 | System                                 |                                                         |
|                                 | Simple Approach Lighting<br>System     | (SALS) for Runway 03                                    |

#### PASSENGER TERMINAL BUILDING

#### **CONTROL TOWER, ATC AND ADMINISTRATION BUILDING**

#### CONTROL TOWER, ATC AND ADMINISTRATION BUILDING

#### FIRE STATION AND MAINTENANCE BUILDING

#### **POWERHOUSE BUILDING**

#### WATER TANK AND PUMPHOUSE BUILDING

#### SEWAGE TREATMENT PLANT (STP), STP CONTROL ROOM AND MRF

#### LLZ, GS, VOR BUILDING AND COUNTERPOISE