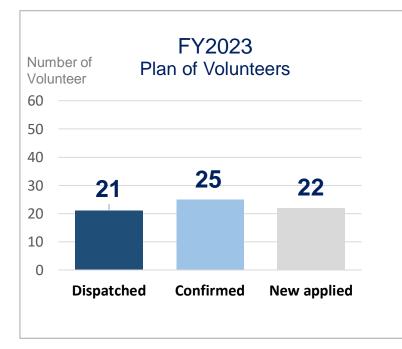

#### Pre school- Education

|                                           | Already dispatched | Confirmed to dispatch |
|-------------------------------------------|--------------------|-----------------------|
| Marketing                                 | 2                  | 2                     |
| Pre school- Education                     | 1                  | 0                     |
| Primary School- Education                 | 2                  | 2                     |
| Disaster prevention / mitigation          | 3                  | 0                     |
| Geolology                                 | 1                  | 0                     |
| Quality Control/ Productivity improvement | 1                  | 0                     |
| Agricultural product processing           | 1                  | 0                     |
| Acua-culture                              | 1                  | 0                     |
| Community development                     | 1                  | 4                     |
| Support and education for disabled person | 2                  | 2                     |
| Mathematics teaching                      | 1                  | 0                     |
| Swimming                                  | 1                  | 0                     |
| Environment education                     | 1                  | 6                     |
| Sightseeing                               | 1                  | 0                     |
| Kendo                                     | 1                  | 0                     |
| House hold and living improvement         | 1                  | 0                     |
| Physical education                        | 0                  | 2                     |
| Young people activity                     | 0                  | 1                     |
| Vegetable cultivation                     | 0                  | 1                     |
| Sewage pipe                               | 0                  | 1                     |
| Wrestling                                 | 0                  | 1                     |
| Curator                                   | 0                  | 1                     |
| Speech therapist                          | 0                  | 1                     |
| Physical therapist                        | 0                  | 1                     |
| Total                                     | 21                 | 25                    |