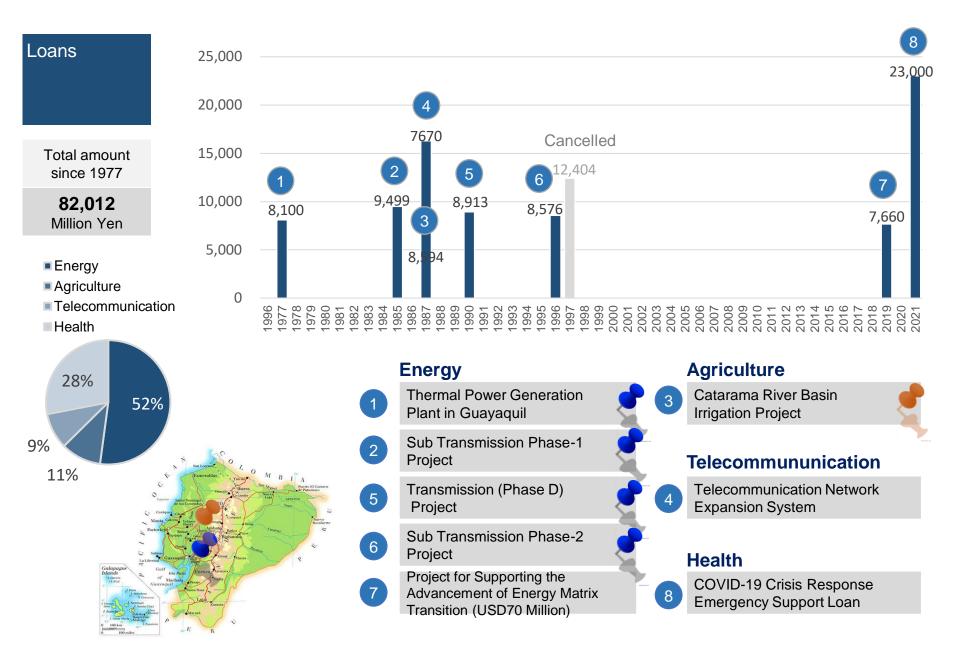

| )                                                                                            |      |

### **Ecuador Outlook**

## GDP Growth and Share

# GDP Growth (Real)

Source :

International Monetary Fund, World Economic Outlook Database

GDP Growth of 2023 is Forecast



GDP Shares (Real)

Source : Central Bank of Ecuador



Agriculture and Fishing
 Oil, Mining and Refining
 Other Manufacturing
 Construction

#### Services

Transport, Communication, Electricity, Water Public administration and defense Education and health Others

#### **Ecuador Outlook**



#### **Ecuador Outlook**

# Export and Direction



8

#### **JICA Ecuador**

# JICA ODA History (1)



Total amount since 1954

**28,775** Million Yen







### **JICA Ecuador**

Volunteer (JOCV and others)







## **Development Policy**

# Policy and Program

# Developing Infrastructure for Economic Development

#### Program

Development and Promotion of usage of Renewable Energy

Program

2 Strengthen the Industrial Development and Competitiveness

# Reduction of Poverty and Inequality / Realization of Inclusive Society



3

Reduction of Poverty and Inequality / Realization of Inclusive Society

# Disaster Risk Reduction and Environmental Conservation





Program



#### JICA Global Agenda

- Urban and regional development
- Transportation
- Energy and mining
- Private sector development
- Public finance and financial systems
- Digital for development
- Agriculture and rural development
- Health
- Improving nutrition
- Education
- Soci