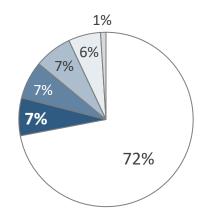

# Ethnic Groups

# 14 Indigenous (Indígenas)

65% Sierra 24% Amazon 11% Coast others

- Mestizo
- Indigenous
- Montuvio
- Afro Ecuadorian
- □ White Ecuadorian
- Other Ethnic

Source: World Atlas