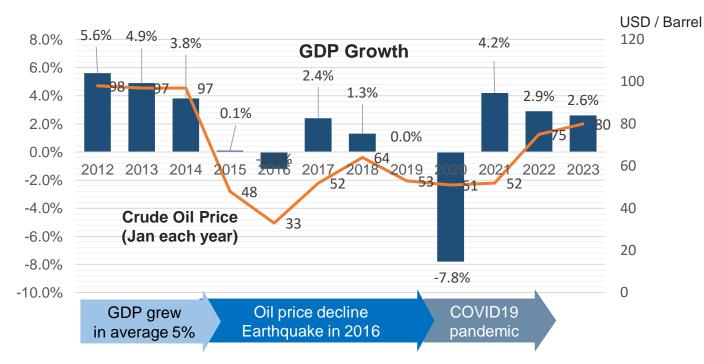

# GDP Growth (Real)

Source :

International Monetary Fund, World Economic Outlook Database

GDP Growth of 2023 is Forecast

GDP Shares (Real)

Source : Central Bank of Ecuador

Agriculture and Fishing
 Oil, Mining and Refining
 Other Manufacturing
 Construction