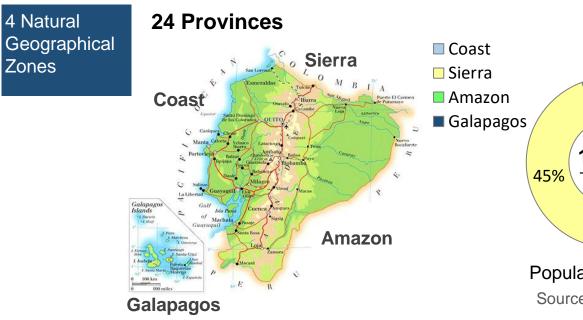

# Bird Eye View

Population by region Source : INEC (2022)

# Ethnic Groups

# 14 Indigenous (Indígenas)

65% Sierra 24% Amazon 11% Coast others

- Mestizo
- Indigenous
- Montuvio
- Afro Ecuadorian
- □ White Ecuadorian
- Other Ethnic

Source: World Atlas