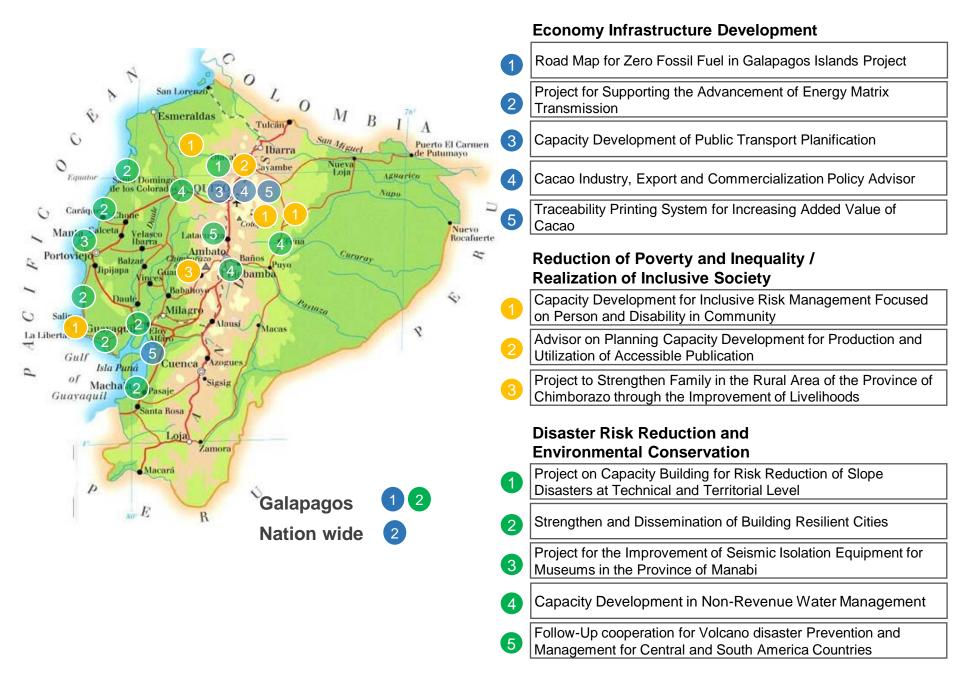

# Development and Promotion of usage of Renewable Energy

|                                    | Project                                                                    | Outline                                                                                                                                                                                                                            | Period                   |
|------------------------------------|----------------------------------------------------------------------------|------------------------------------------------------------------------------------------------------------------------------------------------------------------------------------------------------------------------------------|--------------------------|
| Technical<br>Cooperation           | Road Map for Zero Fossil Fuel in Galapagos Islands Project                 | A technical survey to study the potential of geothermal<br>energy generator, energy saving policy and control of<br>demand and supply of energy which aligns with the<br><i>Road Map for Zero Fuel in Galapagos islands Policy</i> | 2024-2026<br>(3 years)   |
|                                    | Ministry of Energy and Mines                                               |                                                                                                                                                                                                                                    |                          |
| Loan                               | Project for Supporting the<br>Advancement of Energy Matrix<br>Transmission | A Co-finance project with IDB, total amount of 200<br>Million USD. The objective is to develop access to<br>renewable energy (Hydro), stable energy supply by<br>expanding transmission lines and promotion of energy              | 2021-2025<br>(3 years)   |
|                                    | Ministry of Energy and Mines                                               | saving.                                                                                                                                                                                                                            |                          |
| Technical<br>Cooperation<br>Expert | Capacity Development on Public<br>Transport Planification                  | A project to dispatch a long and short term expert to<br>strengthen the capacity to plan public transport, by<br>focusing on Quito (Capital) as the pilot city.                                                                    | 2023-2024<br>(1.5 years) |
|                                    | Ministry of Transport and Public Works                                     |                                                                                                                                                                                                                                    |                          |

# 2 Strengthen the Industrial Development and Competitiveness

|                                                | C/P Project                                                                                                                                                                                                    | Outline                                                                                                                                                                                                          | Period                 |
|------------------------------------------------|----------------------------------------------------------------------------------------------------------------------------------------------------------------------------------------------------------------|------------------------------------------------------------------------------------------------------------------------------------------------------------------------------------------------------------------|------------------------|
| Technical<br>Cooperation<br>Expert             | Cacao Industry, Export and<br>Commercialization Policy Advisor                                                                                                                                                 | A project to dispatch a long-term expert to propose a competent policy and strategic plan for MPECIP to develop a sustainable and value-added supply chain for cocoa and chocolate in Ecuador.                   | 2024-2026<br>(2 years) |
|                                                | Ministry of Production, Foreign Trade,<br>Investments and Fisheries                                                                                                                                            |                                                                                                                                                                                                                  |                        |
| Private<br>Sector<br>Survey                    | SDGs Business Verification Survey<br>with the Private Sector for<br>Traceability Printing System for<br>Increasing Added Value of Cacao<br>Ministry of Production, Foreign Trade,<br>Investments and Fisheries | A project to introduce a competitive traceability<br>technology of SHINMEI which enables control and<br>visualize the lot quality of cacao in the supply chain. It is<br>named MIERU-CACAO uniquely for Ecuador. | 2024-2026<br>(2 years) |
| Private<br>Sector<br>Investment<br>and Finance | Support to Environmentally<br>Conscious Industries<br>PRODUBANCO                                                                                                                                               | A finance scheme to improve access to finance for<br>environmentally conscious companies and MSMEs &<br>Women-led MSMEs, Co-financed with IFC (member of<br>World Bank)                                          | 2023-                  |

# 3 Reduction of Poverty and Inequality / Realization of Inclusive Society

|                                      | Project                                                                                                                                                               | Outline                                                                                                                                                                                                        | Period                   |
|--------------------------------------|-----------------------------------------------------------------------------------------------------------------------------------------------------------------------|----------------------------------------------------------------------------------------------------------------------------------------------------------------------------------------------------------------|--------------------------|
| Technical<br>Cooperation<br>Training | Capacity Development for Inclusive<br>Risk Management Focused on<br>Person and Disability in Community<br>Ministry of Economic and Social Inclusion                   | Capacity to implement inclusive disaster risk reduction<br>with a focus on persons with disabilities in the<br>community will be strengthened / The pilot sites are<br>Salinas, Puerto Quito, Tena and Patate. | 2020-2023<br>(3 years)   |
| Technical<br>Cooperation<br>Expert   | Advisor on Planning Capacity<br>Development for Production and<br>Utilization of Accessible Publication<br>National Institute for Intellectual Rights                 | The plan to promote the production and dissemination<br>of accessible publications for visually impaired and<br>reading disabled persons will be developed.                                                    | 2023-2024<br>(1.5 years) |
| Technical<br>Cooperation             | Project to Strengthen Family in the<br>Rural Area of the Province of<br>Chimborazo through the<br>Improvement of Livelihoods<br>Ministry of Agriculture and Livestock | Gender-sensitive livelihood improvement approach will<br>be implemented in the target area of Chimborazo.                                                                                                      | 2024-2026<br>(3 years)   |

# Disaster Risk Reduction

4

|                                                  | Project<br>C/P                                                                                                                                                                                             | Outline                                                                                                                                                                                                                                                                | Period                  |
|--------------------------------------------------|------------------------------------------------------------------------------------------------------------------------------------------------------------------------------------------------------------|------------------------------------------------------------------------------------------------------------------------------------------------------------------------------------------------------------------------------------------------------------------------|-------------------------|
| Technical<br>Cooperation                         | Project on Capacity Building for<br>Risk Reduction of Slope Disasters<br>at Technical and Territorial Level<br>Institute for Geological and Energy Research<br>Municipality of Quito Metropolitan District | Strengthen capacity of IIGE and MDMQ supporting<br>survey, risk evaluation, hazard mapping, development<br>of early alert, regulation of land use / Utilization of data<br>and images of satellite, Drone and AI technology.                                           | 2021-2025<br>(4 years)  |
| Technical<br>Cooperation<br>Course<br>(Training) | Strengthen and Dissemination of<br>Building Resilient Cities<br>Secretary of Risk Management                                                                                                               | Strengthen capacity of SNGRE and MIDUVI to organize<br>training courses to 8 target cities of the following, 1)<br>Tsunami Evacuation Plan, 2) Agenda of Risk Reduction<br>and 3) Building regulation management.                                                      | 2022-2026<br>(4 years)  |
| Grant                                            | Project for the Improvement of<br>Seismic Isolation Equipment for<br>Museums in the Province of Manabi                                                                                                     | Under Build Back Better concept to improve the vulnerability of cultural property against disasters, the project aims to the displays and equipment of museums in Manta and Portoviejo damaged by the 2016 earthquake.                                                 | 2022-2023               |
| Follow-Up                                        | Follow-Up cooperation for Volcano<br>disaster Prevention and<br>Management for Central and South<br>America Countries<br>Secretary of Risk Management and IG                                               | Dispatch a mission to support to consolidate and<br>enhance the action plans developed by the participants<br>of the KCCP (Volcano disaster Prevention and<br>Management for Central and South America Countries).<br>And implement the action plan to Latacunga city. | 2023-2024<br>(6 months) |

# Environmental Conservation

|                          | Project                                                                                                | Outline                                                                                                                                                                                                                                   | Period                 |
|--------------------------|--------------------------------------------------------------------------------------------------------|-------------------------------------------------------------------------------------------------------------------------------------------------------------------------------------------------------------------------------------------|------------------------|
| Technical<br>Cooperation | Capacity Development in Non-<br>Revenue Water Management<br>Agency for Regulation and Control of Water | Develop technical capacity of Non-revenue water<br>management in 3 Pilot cities through their participation<br>to Third Country Training in Peru and Brazil and<br>technical transfer through seminars in Ecuador after<br>each training. | 2022-2026<br>(4 years) |