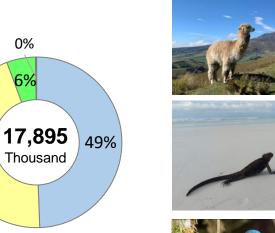

# Bird Eye View

Population by region Source : INEC (2022)

# Outlook and History

Outlook

| Area                   | 283,561 km <sup>2</sup>                                          |
|------------------------|------------------------------------------------------------------|
| Population             | 17,895,131 (2022)                                                |
| Source: INEC (National | Institute of Statistics and Census)                              |
| Language<br>Government | Spanish<br>Presidential Republic<br>President : Mr. Daniel Noboa |
| GDP                    | USD 106.17 Billion (2021)                                        |
| GDP per capita         | USD 5,965 (2021)                                                 |
| GDP growth             | 4.3% (2021)                                                      |
| DAC list               | High-Mid Income country                                          |