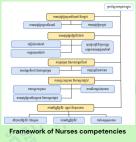

## **Approval of the INSET National Guideline** ភាអេនុម័តគោលភារល់លែនាំថ្នាក់ថាតិ

The cover page of the National guideline

Conceptual framework of INSET

With the official approval from the Ministry of expected project output "Development of the National Guideline for In-Training (INSET) for Nurses," accomplished this month. This guideline is expected to lead training providers to deliver wellcompetency-based, structured, training for nurses in Cambodia.

Based on this significant progress, the In-service training plan and its curriculum for each subject will be developed subsequently.

ដោយមានការអនុម័តជាផ្លូវការពីក្រសួងសុខាភិបាលលើ លទ្ធផលគម្រោងដែលរំពឹងទុកទី១ «ការអភិវឌ្ឍន៍គោលការណ៍ ណែនាំថ្នាក់ជាតិស្តីពីការបណ្តុះបណ្តាលក្នុងពេលបម្រើការងារ សម្រាប់គឺលានុបដ្ឋាក» ត្រូវប៉ានសម្រេចក្នុងខែនេះ។ គោលការណ៍ណែនាំនេះអាចនាំឱ្យអ្នកផ្តល់វគ្គបណ្តុះបណ្តាល អាចតម្រង់នូវរចនាសម្ព័ន្ធល្អ ការបណ្តុះបណ្តាលគឺលានុបដ្ឋាក នៅកម្ពុជា ផ្នែកលើសមត្ថភាព និងនិយាម។ ដោយផ្អែកលើវឌ្ឍនភាពដ៏សំខាន់នេះ ផែនការបណ្តុះបណ្តាល ក្នុងពេលបម្រើការងារ និងកម្មវិធីសិក្សាសម្រាប់មុខវិជ្ជានីមួយៗ នឹងត្រូវបានបង្កើតឡើងជាបន្តបន្ទាប់។