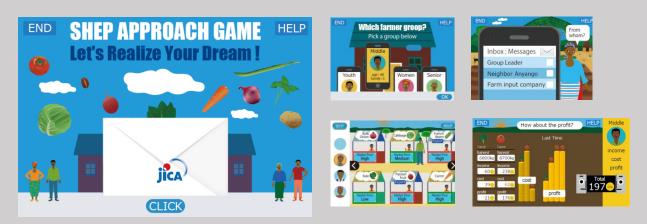

# SHEP Game

### "Fun fun farming "

#### You can experience the SHEP process through a Game.

The main character is a farmer in a farming village. First, choose the main character from four types of farmers. Next, choose one out of four routes. Two seasons make up one game. Try for a high score (motivation  $\times$  profit). At each step of the game, try to think whether you're choosing the best way. It will help in boosting motivation and profits. Take on the challenge like you're a real farmer!