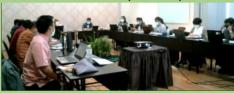

## **Training of Trainers on AYII**

Toward the start of the pilot activity on AYII (Area Yield Index Insurance) in Karawang District in West Java Province, the Project conducted a two-day Training of Trainers (TOT) on 27-28 May 2021. The main participants were the staff of the Ministry of Agriculture and JASINDO, a state-owned insurance company. Approximately 27 persons participated and actively learned about the AYII. These participants will be the trainers to train the agriculture extension workers, who will then inform and facilitate farmers to join the AYII in the pilot sites.

Lecture by JICA expert

On-line and Off-line mixed style