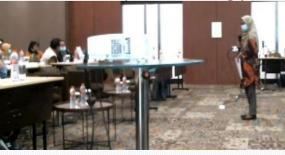

Mr. M. Fauzi Ridwan
Head of Agricultural
Insurance, Micro Insurance
and Government Program
Group
JASINDO

Connected with Jakarta and Japan on-line

★ Lecture by Statistic Indonesia staff