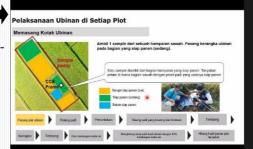

## **Training for Extension Workers**

Following the TOT in May, the Project conducted a training for agricultural extension workers in Karawang District on 16-17 June 2021. The pilot activity of AYII will be conducted in 15 villages in 5 sub-districts, covering a total of 6,000 Ha. The agricultural extension workers who are responsible for these area joined the training. In addition to the Ministry of Agriculture and JASINDO, BPS (Statistics Indonesia) also participated as lecturers, and taught mechanism of AYII, differences between index-based and indemnity-based insurances, and CCE (Crop Cutting Experiments), which is the key to trigger the insurance payout. At the training, the participants set the targets for numbers of farmer groups to be socialized and the number of farmers to join AYII insurance in their respective areas, and made their workplan accordingly.