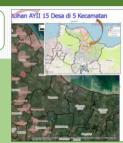

## **Training for Extension Workers**

Following the TOT in May, the Project conducted a training for agricultural extension workers in Karawang District on 16-17 June 2021. The pilot activity of AYII will be conducted in 15 villages in 5 sub-districts, covering a total of 6,000 Ha. The agricultural extension workers who are responsible for these area joined the training. In addition to the Ministry of Agriculture and JASINDO, BPS (Statistics Indonesia) also participated as lecturers, and taught mechanism of AYII, differences between index-based and indemnity-based insurances, and CCE (Crop Cutting Experiments), which is the key to trigger the insurance payout. At the training, the participants set the targets for numbers of farmer groups to be socialized and the number of farmers to join AYII insurance in their respective areas, and made their workplan accordingly.