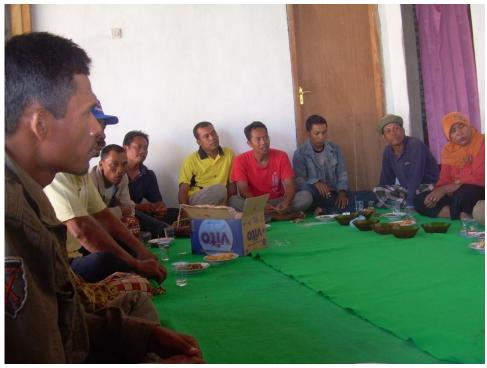

| Community Discussion |   |                                   |
|----------------------|---|-----------------------------------|
| Date                 |   | February, 22, 2010 at 09.00-11.00 |
| Location             | : | Klungkung, Sukorambi              |
| Theme                | : | Knowledge about flash flood       |

| Community Discussion |   |                                 |
|----------------------|---|---------------------------------|
| Date                 | • | February, 23, 2010, 09.00-11.00 |
| Location             | : | Pace, Silo                      |
| Theme                | : | Knowledge of flash flood        |