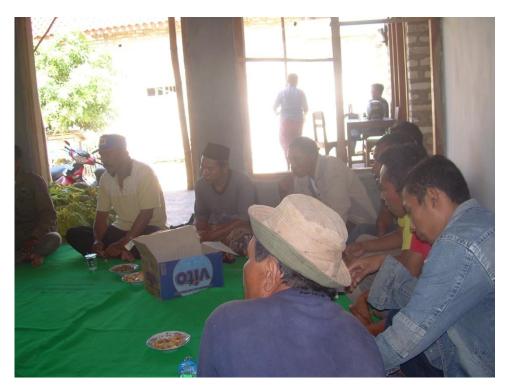

| Community Discussion |   |                                                       |
|----------------------|---|-------------------------------------------------------|
| Date                 | : | February, 20, 2010 at 09.00-11.00                     |
| Location             | : | Pace, Silo                                            |
| Theme                | : | People consciousness (preventive actions) & knowledge |
|                      |   | about flash flood                                     |