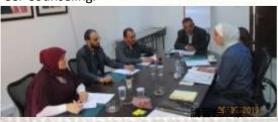

## **Preparation for Peer Counseling Training**

Based on a request from HCD, the project is going to provide
Leaders' Training on Peer Counseling for 6 Jordanian PWDs. Peer
Counselors who participated Leaders' Training will be able to train
new Peer Counselors. Prior to the main part of the Leaders'
Training in October, the project provided 2 days in advance
training to equip participants with deep understanding on concept
method of Peer Counseling.

Lecture