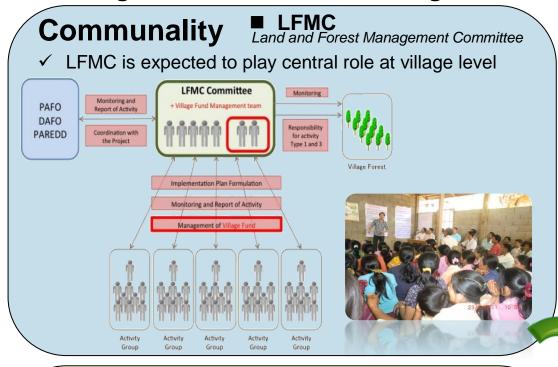

## **■** Proceeded Activities

- ✓ Type1 Community Natural Resources

  Community activities for the conservation
  and management of community resources
- ✓ Type2 Livelihoods Improvement

  Group-based or household-based activities
  for improving livelihoods and / or
  increasing production
- ✓ Type3 Community Facilities

  Community development activities
  that can benefit the whole community