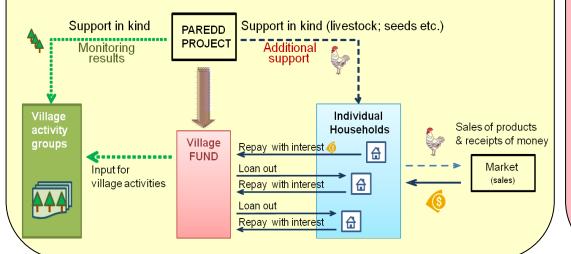

## Sustainability ■ Fund Management

✓ To use limited funding sustainably among villagers who interested in livelihoods improvement activities