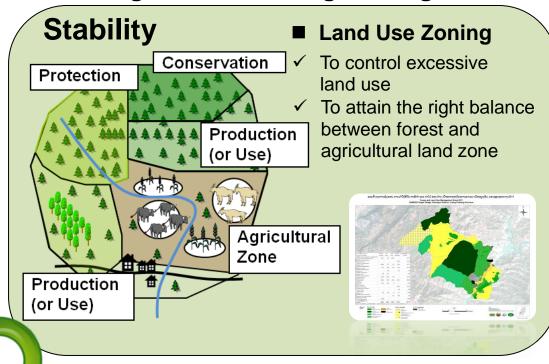

## **PAREDD Approach**







is a mitigation measure for reducing deforestation and degradation at village / village cluster





## Sustainability ■ Fund Management

✓ To use limited funding sustainably among villagers who interested in livelihoods improvement activities



## **Own Initiative**

## **■** Proceeded Activities

- ✓ Type1 Community Natural Resources

  Community activities for the conservation
  and management of community resources
- ✓ Type2 Livelihoods Improvement

  Group-based or household-based activities
  for improving livelihoods and / or
  increasing production
- ✓ Type3 Community Facilities

  Community development activities
  that can benefit the whole community