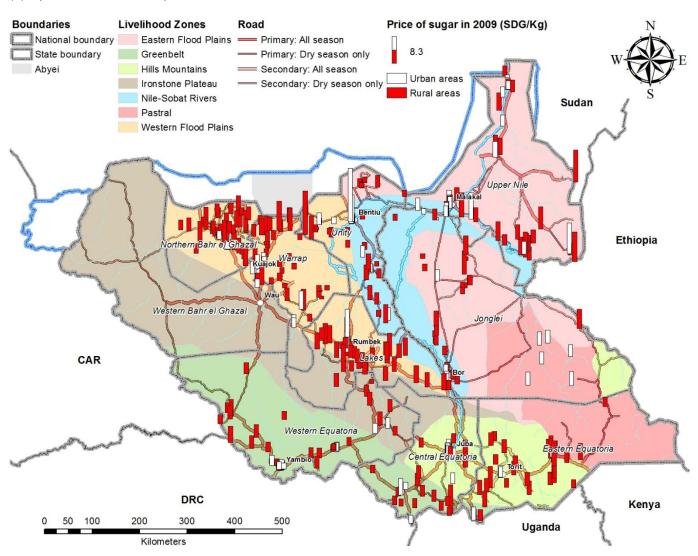

# 20.2 Sources of sugar obtained

| Consumption item       |               |                |          |               | -             | Total | consur           | nption            | (% to               | tota | l of          | each  | area)         |          |          |            |       |               |       | No.   |
|------------------------|---------------|----------------|----------|---------------|---------------|-------|------------------|-------------------|---------------------|------|---------------|-------|---------------|----------|----------|------------|-------|---------------|-------|-------|
|                        |               |                | Rura     | ıl            |               |       |                  |                   | Urbar               | 1    |               |       |               | Т        | otal     |            |       |               |       | obs.  |
| Livelihood Zone        | From procured | From own stock | From own | From gift and | other sources | Total | From<br>procured | From own<br>stock | From own production |      | other sources | Total | From procured | From own | From own | production | gifta | otner sources | Total |       |
| 11801 Sugar            |               |                |          |               |               |       |                  |                   |                     |      |               |       |               |          |          |            |       |               |       |       |
| (Not known)            |               |                |          |               |               |       |                  |                   |                     |      |               |       |               |          |          |            |       |               |       | 99    |
| Eastern Flood Plains   | 95            | C              | ) '      | 1             | 3             | 100   | 81               | 18                |                     |      | 1             | 100   | 92            |          | 4        | 1          |       | 3             | 100   | 383   |
| Greenbelt              | 98            | C              | ) (      | )             | 2             | 100   | 92               | 1                 |                     |      | 7             | 100   | 95            | (        | )        | 0          |       | 4             | 100   | 447   |
| Hills and Mountains    | 47            | 38             | 3 15     | 5             | 0             | 100   | 93               | 4                 | C                   | )    | 3             | 100   | 65            | 2        | 5        | 9          |       | 1             | 100   | 332   |
| Ironstone Plateau      | 98            | 2              | <u> </u> |               |               | 100   | 100              |                   |                     |      |               | 100   | 98            | :        | 2        |            |       |               | 100   | 96    |
| Nile-Sobat Riverss     | 93            | C              | )        |               | 7             | 100   | 98               | 1                 |                     |      | 2             | 100   | 95            | (        | )        |            |       | 5             | 100   | 512   |
| Pastoral               | 98            | 2              | <u> </u> |               |               | 100   | 93               | 7                 |                     |      |               | 100   | 98            | :        | 2        |            |       |               | 100   | 40    |
| Western Flood Plains   | 68            | 31             | (        | )             | 1             | 100   | 66               | 34                |                     |      | 0             | 100   | 67            | 3        | 2        | 0          |       | 1             | 100   | 891   |
| All Zone average/total | 76            | 18             | 3 ;      | 3             | 2             | 100   | 86               | 12                | C                   | )    | 2             | 100   | 79            | 10       | 6        | 2          |       | 2             | 100   | 2,800 |

Source: NBS and CAMP TT