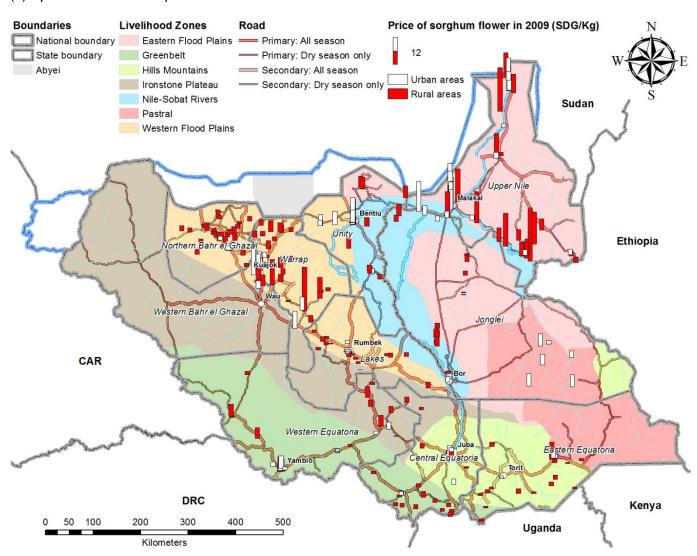

|
| 11114 Dura flour       |         |           |         |          |
| (Not known)            |         |           |         | 50       |
| Eastern Flood Plains   | 7.6     | 6.3       | 7.4     | 81       |
| Greenbelt              | 2.3     | 2.1       | 2.2     | 71       |
| Hills and Mountains    | 1.6     | 2.6       | 2.0     | 76       |
| Ironstone Plateau      | 3.1     | 2.7       | 3.0     | 34       |
| Nile-Sobat Rivers      | 7.7     | 10.9      | 9.4     | 125      |
| Pastoral               | 1.6     | 2.8       | 1.7     | 28       |
| Western Flood Plains   | 7.8     | 3.5       | 7.4     | 284      |
| All Zone average/total | 5.9     | 6.1       | 5.9     | 749      |
|                        |         |           |         |          |

Source: NBS and CAMP TT



# 21.10 Prices of fresh fish, bolati and others

### (1) Average prices in each Livelihood Zone

| Consumption item             | Average | Average price (SDG/kg) |         |     |  |
|------------------------------|---------|------------------------|---------|-----|--|
| Livelihood Zone              | Rural   | Urban                  | Average |     |  |
| 11301 Fresh fish, Bolati and | others  |                        |         |     |  |
| (Not known)                  |         |                        |         | 16  |  |
| Eastern Flood Plains         | 3.4     | 3.8                    | 3.5     | 161 |  |
| Greenbelt                    | 4.7     | 11.0                   | 7.7     | 48  |  |
| Hills and Mountains          | 8.1     | 12.0                   | 11.2    | 62  |  |
| Iro