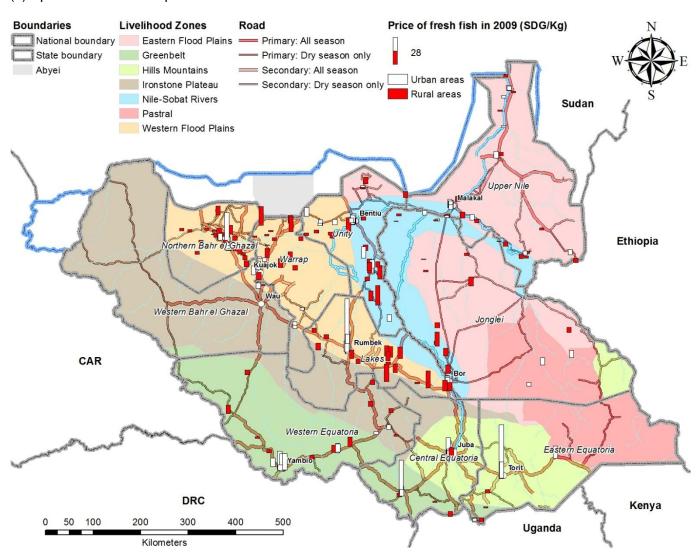

20.10 Sources of fresh fish, bolati and others obtained

| Consumption item             |        |          |   |            |                             | Total | consu         | mptior         | า (% to             | total c                     | f each | area)         |          |          |       |                             |       | No.   |
|------------------------------|--------|----------|---|------------|-----------------------------|-------|---------------|----------------|---------------------|-----------------------------|--------|---------------|----------|----------|-------|-----------------------------|-------|-------|
|                              |        |          | F | Rural      |                             |       |               |                | Urban               |                             |        |               | Т        | otal     |       |                             |       | obs.  |
| Livelihood Zone              | From   | From own |   | production | From gift and other sources | Total | From procured | From own stock | From own production | From gift and other sources | Total  | From procured | From own | From own | ducti | From gift and other sources | Total |       |
| 11301 Fresh fish, Bolati and | others |          |   |            |                             |       |               |                |                     |                             |        |               |          |          |       |                             |       |       |
| (Not known)                  |        |          |   |            |                             |       |               |                |                     |                             |        |               |          |          |       |                             |       | 26    |
| Eastern Flood Plains         | 45     |          | 4 | 46         | 5                           | 100   | 92            |                | 6                   | 2                           | 100    | 49            |          | 4        | 43    | 4                           | 100   | 257   |
| Greenbelt                    | 54     |          |   | 33         | 13                          | 100   | 95            |                | 1                   | 4                           | 100    | 71            |          |          | 20    | 9                           | 100   | 60    |
| Hills and Mountains          | 100    |          |   |            |                             | 100   | 97            |                | 0                   | 2                           | 100    | 98            |          |          | 0     | 2                           | 100   | 64    |
| Ironstone Plateau            | 27     |          | 3 | 62         | 7                           | 100   | 100           |                |                     |                             | 100    | 31            |          | 3        | 59    | 7                           | 100   | 35    |
| Nile-Sobat Riverss           | 35     |          | 2 | 56         | 7                           | 100   | 93            |                | 2                   | 5                           | 100    | 51            |          | 1        | 42    | 6                           | 100   | 410   |
| Pastoral                     |        |          |   |            |                             |       | 100           |                |                     |                             | 100    | 100           |          |          |       |                             | 100   | 1     |
| Western Flood Plains         | 70     |          | 2 | 19         | 8                           | 100   | 86            | 1              | 6                   | 7                           | 100    | 71            |          | 2        | 18    | 8                           | 100   | 345   |
| All Zone average/total       | 47     |          | 3 | 44         | 6                           | 100   | 93            | C              | ) 3                 | 4                           | 100    | 55            |          | 2        | 37    | 6                           | 100   | 1,198 |