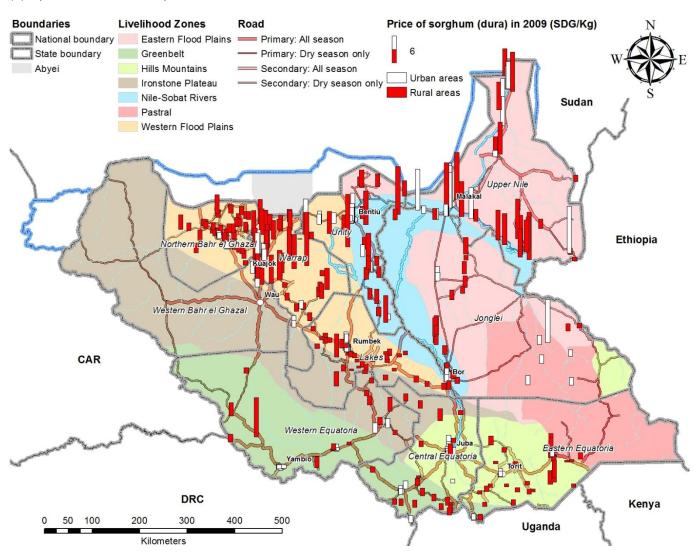

# 20.1 Sources of dura (Sorghum) obtained

| Consumption item                    |      |                |                     |                             | Total | consur        | mption         | (% to               | total o                     | f each | n area)       |                |                     |                             |       | No.   |
|-------------------------------------|------|----------------|---------------------|-----------------------------|-------|---------------|----------------|---------------------|-----------------------------|--------|---------------|----------------|---------------------|-----------------------------|-------|-------|
|                                     |      |                | Rural               |                             |       |               |                | Urban               |                             |        |               | T              | otal                |                             |       | obs.  |
| Livelihood Zone                     | From | From own stock | From own production | From gift and other sources | Total | From procured | From own stock | From own production | From gift and other sources | Total  | From procured | From own stock | From own production | From gift and other sources | otal  |       |
| 11011 Dura (sorghum)<br>(Not known) |      |                |                     |                             |       |               |                |                     |                             |        |               |                |                     |                             |       | 128   |
| Eastern Flood Plains                | 43   | 13             | 3 41                | 4                           | 100   | 46            | 28             | 24                  | 2                           | 100    | 43            | 14             | 1 39                | 9 (                         | 3 100 | 524   |
| Greenbelt                           | 58   |                |                     | 4                           | 100   | 77            | 7              | 11                  | 5                           | 100    | 62            | 8              | 3 27                | 7 2                         | 100   | 198   |
| Hills and Mountains                 | 45   | 16             | 35                  | 4                           | 100   | 89            | 1              | 10                  | 0                           | 100    | 50            | 14             | 1 32                | 2 (                         | 3 100 | 297   |
| Ironstone Plateau                   | 64   | 8              | 26                  | 2                           | 100   | 80            |                | 16                  | 3                           | 100    | 65            | 8              | 3 26                | 3 2                         | 2 100 | 155   |
| Nile-Sobat Riverss                  | 78   | 9              | 7                   | 6                           | 100   | 80            | 12             | 4                   | 4                           | 100    | 79            | 10             | ) (                 | 6 5                         | 100   | 625   |
| Pastoral                            | 14   | 32             | 53                  | 2                           | 100   | 53            | 4              | 43                  | 1                           | 100    | 15            | 31             | 53                  | 3 2                         | 100   | 119   |
| Western Flood Plains                | 55   | 14             | 27                  | 4                           | 100   | 73            | 11             | 13                  | 3                           | 100    | 56            | 14             | 1 26                | 5 4                         | 100   | 1,290 |
| All Zone average/total              | 53   | 14             | - 29                | 4                           | 100   | 73            | 13             | 12                  | 3                           | 100    | 55            | 14             | 1 27                | 7 2                         | 100   | 3,336 |

Source: NBS and CAMP TT