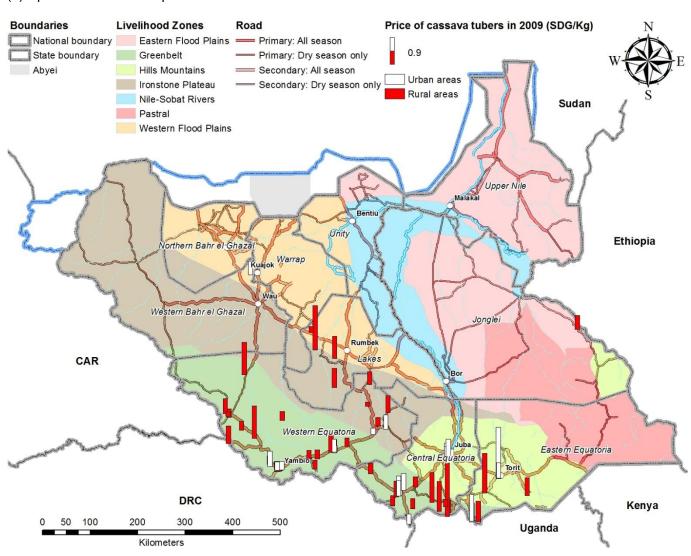

| Rural   | Urban       | Average |          |
| 11749 Cassava tubers   |         |             |         |          |
| (Not known)            |         |             |         | 1        |
| Eastern Flood Plains   | 0.5     |             | 0.5     | 1        |
| Greenbelt              | 0.5     | 0.5         | 0.5     | 93       |
| Hills and Mountains    | 1.2     | 0.7         | 1.0     | 12       |
| Ironstone Plateau      | 0.5     | 0.4         | 0.5     | 13       |
| Nile-Sobat Rivers      |         |             |         |          |
| Pastoral               |         |             |         |          |
| Western Flood Plains   | 3.9     | 53.4        | 15.4    | 10       |
| All Zone average/total | 0.8     | 2.7         | 1.4     | 130      |

Source: NBS and CAMP TT



# 21.23 Prices of Indian mango (local)

### (1) Average prices in each Livelihood Zone

| Consumption item            | Average | e price (SI | OG/kg)  | No. obs. |
|-----------------------------|---------|-------------|---------|----------|
| Livelihood Zone             | Rural   | Urban       | Average |          |
| 116141 Indian mango (local) |         |             |         |          |
| (Not known)                 |         |             |         |          |
| Eastern Flood Plains        |         | 0.4         | 0.4     | 1        |
| Greenbelt                   | 0.8     | 0.7         | 0.8     | 100      |
| Hills and Mountains         | 0.1     | 1.3         | 0.7     | 18       |
| Ironstone Plateau           | 1.0     | 0.6         | 0.8     | 10       |
| Nile-Sobat Rive