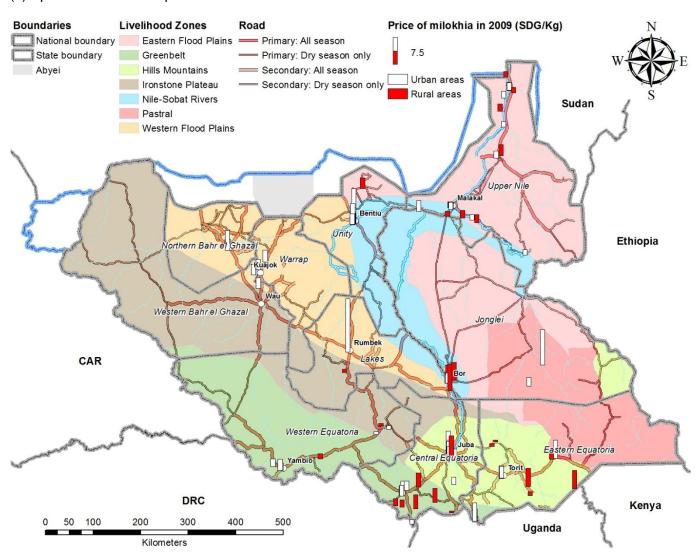

# 20.15 Sources milokhia obtained

| Consumption item       |               |                   |              |                             | Total o | consun           | nption            | (% to               | total o                     | f each | area)            |                |                     |                             |       | No.  |
|------------------------|---------------|-------------------|--------------|-----------------------------|---------|------------------|-------------------|---------------------|-----------------------------|--------|------------------|----------------|---------------------|-----------------------------|-------|------|
|                        |               |                   | Rural        |                             |         |                  |                   | Urban               |                             |        |                  | To             | otal                |                             |       | obs. |
| Livelihood Zone        | From procured | From own<br>stock | n o<br>lucti | From gift and other sources | Total   | From<br>procured | From own<br>stock | From own production | From gift and other sources | Total  | From<br>procured | From own stock | From own production | From gift and other sources | Total |      |
| 11737 Milokhia         |               |                   |              |                             |         |                  |                   |                     |                             |        |                  |                |                     |                             |       |      |
| (Not known)            |               |                   |              |                             |         |                  |                   |                     |                             |        |                  |                |                     |                             |       | 5    |
| Eastern Flood Plains   | 52            |                   | 39           | 8                           | 100     | 100              |                   |                     |                             | 100    | 58               |                | 34                  | . 7                         | 100   | 154  |
| Greenbelt              | 6             | 0                 | 94           | 0                           | 100     | 81               |                   | 16                  | 3                           | 100    | 17               | 0              | 82                  | 1                           | 100   | 234  |
| Hills and Mountains    | 6             |                   | 91           | 3                           | 100     | 74               | 5                 | 20                  | 0                           | 100    | 13               | 1              | 84                  | . 3                         | 100   | 234  |
| Ironstone Plateau      | 4             | 24                | 65           | 7                           | 100     | 57               |                   | 43                  |                             | 100    | 7                | 23             | 64                  | 6                           | 100   | 36   |
| Nile-Sobat Riverss     | 100           |                   |              |                             | 100     | 100              |                   |                     |                             | 100    | 100              |                |                     |                             | 100   | 121  |
| Pastoral               |               |                   | 100          |                             | 100     | 100              |                   |                     |                             | 100    | 92               |                | 8                   | ;                           | 100   | 3    |
| Western Flood Plains   | 2             | 9                 | 89           |                             | 100     | 100              |                   |                     |                             | 100    | 48               | 5              | 47                  | •                           | 100   | 116  |
| All Zone average/total | 14            | 2                 | 81           | 3                           | 100     | 91               | 1                 | 7                   | 1                           | 100    | 30               | 2              | 66                  | 2                           | 100   | 903  |