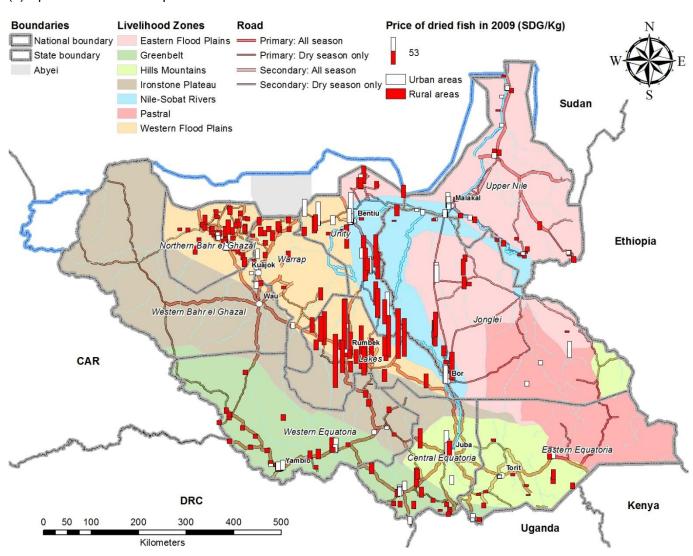

# 20.4 Sources of dried fish (local) obtained

| Consumption item                        |      |                |          |                             | Total | consu         | mption            | (% to               | total o                     | f each | n area)       |                |          |                             |               |       | No.   |
|-----------------------------------------|------|----------------|----------|-----------------------------|-------|---------------|-------------------|---------------------|-----------------------------|--------|---------------|----------------|----------|-----------------------------|---------------|-------|-------|
|                                         |      |                | Rura     | al                          |       |               |                   | Urban               |                             |        |               | Т              | otal     |                             |               |       | obs.  |
| Livelihood Zone                         | From | From own stock | From own | From gift and other sources |       | From procured | From own<br>stock | From own production | From gift and other sources | Total  | From procured | From own stock | From own | production<br>From gift and | other sources | Total |       |
| 11305 Dried fish (local)<br>(Not known) |      |                |          |                             |       |               |                   |                     |                             |        |               |                |          |                             |               |       | 64    |
| Eastern Flood Plains                    | 58   | 14             | 1 2      | 3 5                         | 100   | 93            |                   | 6                   | 1                           | 100    | 62            | 12             | 2 2      | 21                          | 5             | 100   | 320   |
| Greenbelt                               | 82   | 2              | 2        | 8 8                         | 100   | 99            |                   | 1                   | 0                           | 100    | 86            | 2              | 2        | 7                           | 6             | 100   | 418   |
| Hills and Mountains                     | 38   | 24             | 1 3      | 1 8                         | 100   | 80            | 13                | 6                   | 1                           | 100    | 52            | 20             | ) 2      | 22                          | 5             | 100   | 178   |
| Ironstone Plateau                       | 30   | 3              | 3 4      | 5 23                        | 100   | 100           |                   |                     |                             | 100    | 33            | 2              | 2 4      | 13                          | 22            | 100   | 69    |
| Nile-Sobat Riverss                      | 49   | 6              | 3        | 7 9                         | 100   | 87            | 2                 | 7                   | 4                           | 100    | 57            | 5              | 5 3      | 80                          | 8             | 100   | 408   |
| Pastoral                                |      |                |          |                             |       | 100           |                   |                     |                             | 100    | 100           |                |          |                             |               | 100   | 2     |
| Western Flood Plains                    | 73   | ç              | ) 1:     | 2 7                         | 100   | 93            | 6                 | 1                   |                             | 100    | 75            | 3              | 3 1      | 0                           | 6             | 100   | 727   |
| All Zone average/total                  | 61   | ç              | ) 2      | 1 8                         | 100   | 90            | 5                 | 4                   | 1                           | 100    | 67            | 8              | 3 1      | 8                           | 7             | 100   | 2,186 |

Source: NBS and CAMP TT