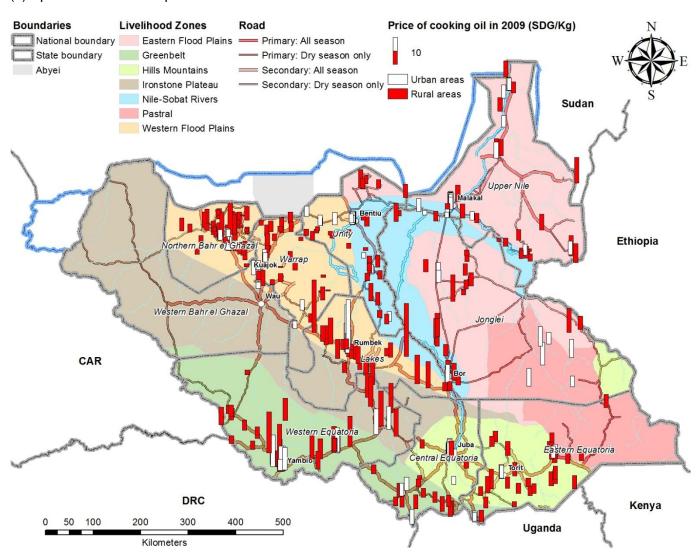

# 20.3 Sources of cooking oil obtained

| Consumption item       |      |          |          |               | - | Total | consur           | mptio          | n (%     | ∕6 to      | tota          | al of         | each  | area | a)       |       |          |            |               |       | No.   |
|------------------------|------|----------|----------|---------------|---|-------|------------------|----------------|----------|------------|---------------|---------------|-------|------|----------|-------|----------|------------|---------------|-------|-------|
|                        |      |          | Rura     | al            |   |       |                  |                | Ur       | ban        |               |               |       |      |          | To    | otal     |            |               |       | obs.  |
| Livelihood Zone        | From | From own | From own | From gift and |   | Total | From<br>procured | From own stock | From own | production | From gift and | other sources | Total | From | From own | stock | From own | production | other sources | Total |       |
| 11505 Cooking oil      |      |          |          |               |   |       |                  |                |          |            |               |               |       |      |          |       |          |            |               |       |       |
| (Not known)            |      |          |          |               |   |       |                  |                |          |            |               |               |       |      |          |       |          |            |               |       | 73    |
| Eastern Flood Plains   | 92   | Ę        | 5        | 0             | 3 | 100   | 92               |                |          | 8          |               | 0             | 100   | 9    | 2        | 5     |          | 1          | 2             | 100   | 375   |
| Greenbelt              | 85   | 10       | )        | 4             | 1 | 100   | 94               |                | 1        | 1          |               | 4             | 100   | 8    | 7        | 8     |          | 3          | 2             | 100   | 470   |
| Hills and Mountains    | 74   | 13       | 3        | 8             | 6 | 100   | 93               | (              | 3        | 0          |               | 1             | 100   | 8    | 1        | 10    |          | 5          | 4             | 100   | 386   |
| Ironstone Plateau      | 36   | 6        | 5 5      | 6             | 2 | 100   | 100              |                |          |            |               |               | 100   | 4    | 0        | 6     |          | 52         | 2             | 100   | 78    |
| Nile-Sobat Riverss     | 90   | 6        | 3        |               | 4 | 100   | 94               |                | 1        |            |               | 5             | 100   | 9    | 2        | 4     |          |            | 4             | 100   | 529   |
| Pastoral               | 45   | 11       | 1 4      | 4             |   | 100   | 79               | 2              | 1        |            |               |               | 100   | 4    | 7        | 11    |          | 42         |               | 100   | 74    |
| Western Flood Plains   | 97   | •        | 1        | 2             | 1 | 100   | 99               |                | 1        |            |               |               | 100   | 9    | 7        | 1     |          | 2          | 1             | 100   | 534   |
| All Zone average/total | 83   | 7        | 7        | 7             | 3 | 100   | 94               | 2              | 2        | 1          |               | 3             | 100   | 8    | 6        | 6     |          | 6          | 3             | 100   | 2,519 |