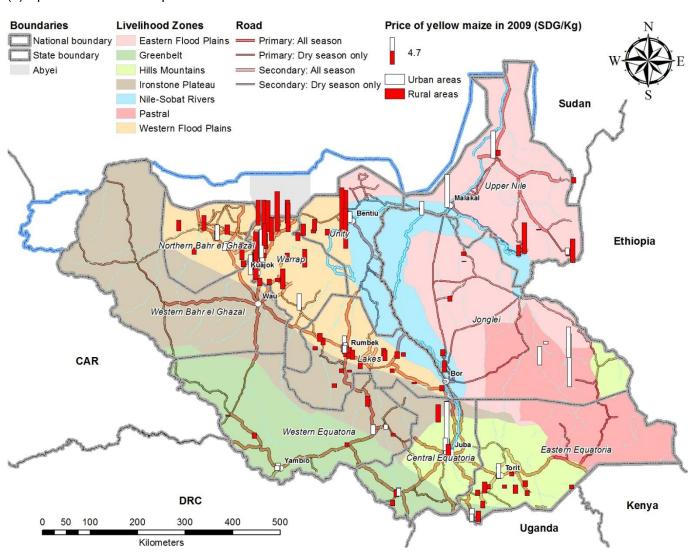

|
| (Not known)                |                        |       |         | 17       |
| Eastern Flood Plains       | 3.9                    | 1.9   | 3.7     | 17       |
| Greenbelt                  | 0.9                    | 1.4   | 1.2     | 18       |
| Hills and Mountains        | 1.3                    | 2.9   | 1.6     | 44       |
| Ironstone Plateau          | 1.1                    | 1.3   | 1.1     | 16       |
| Nile-Sobat Rivers          | 5.4                    | 4.6   | 5.2     | 15       |
| Pastoral                   | 0.7                    |       | 0.7     | 1        |
| Western Flood Plains       | 5.3                    | 5.9   | 5.4     | 151      |
| All Zone average/total     | 4.1                    | 3.6   | 4.0     | 279      |

Source: NBS and CAMP TT



#### 21.21 Prices of local banana

### (1) Average prices in each Livelihood Zone

| Consumption item       | Average price (SDG/kg) |       |         | No. obs. |
|------------------------|------------------------|-------|---------|----------|
| Livelihood Zone        | Rural                  | Urban | Average | •        |
| 11603 Local banana     |                        |       |         |          |
| (Not known)            |                        |       |         | 1        |
| Eastern Flood Plains   | 2.2                    | 2.2   | 2.2     | 74       |
| Greenbelt              | 4.7                    | 4.0   | 4.4     | 48       |
| Hills and Mountains    | 11.0                   | 7.4   | 8.3     | 45       |
| Ironstone Plateau      |                        |       |