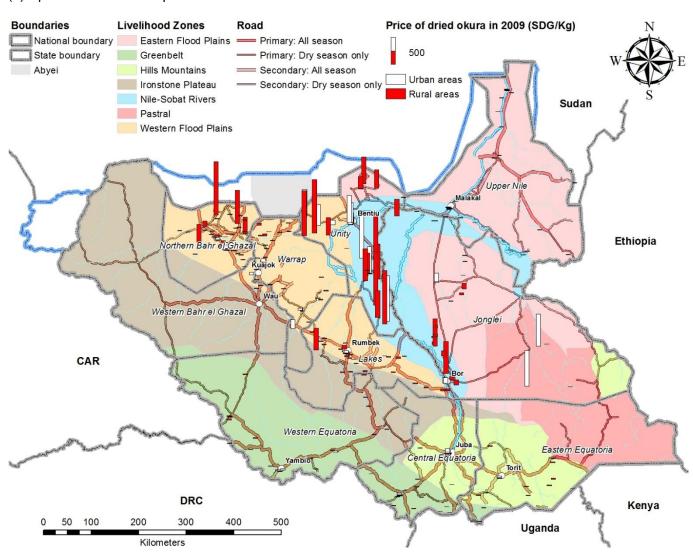

# 20.8 Sources of dry okra (dry alweka) obtained

| Consumption item            |               |                |                     |                             | Total | consu         | mption         | ı (% t   | o tota | l of ea                | ich | area)            |                |          |    |               |       | No.   |
|-----------------------------|---------------|----------------|---------------------|-----------------------------|-------|---------------|----------------|----------|--------|------------------------|-----|------------------|----------------|----------|----|---------------|-------|-------|
|                             |               |                | Rural               |                             |       |               |                | Urba     | n      |                        |     |                  | T              | otal     |    |               |       | obs.  |
| Livelihood Zone             | From procured | From own stock | From own production | From gift and other sources | Total | From procured | From own stock | From own |        | otner sources<br>Total | -   | From<br>procured | From own stock | From own |    | other sources | Total |       |
| 11704 Dry okra (dry Alweka) |               |                |                     |                             |       |               |                |          |        |                        |     |                  |                |          |    |               |       |       |
| (Not known)                 |               |                |                     |                             |       |               |                |          |        |                        |     |                  |                |          |    |               |       | 39    |
| Eastern Flood Plains        | 56            | 10             | 31                  | 3                           | 100   | 94            |                | ;        | 3      | 3 1                    | 00  | 58               | 10             | ) 3      | 80 | 3             | 100   | 223   |
| Greenbelt                   | 3             | C              | 97                  | 0                           | 100   | 80            | 2              | 1        | 5      | 3 1                    | 00  | 4                | C              | ) 9      | 95 | 0             | 100   | 162   |
| Hills and Mountains         | 38            | 22             | 2 37                | 3                           | 100   | 55            | 14             | 20       | ) 1    | 1 1                    | 00  | 45               | 19             | ) 3      | 80 | 6             | 100   | 132   |
| Ironstone Plateau           | 2             | 92             | 2 6                 | 0                           | 100   | 85            |                | 1        | 5      | 1                      | 00  | 2                | 91             |          | 6  | 0             | 100   | 46    |
| Nile-Sobat Riverss          | 81            | 6              | 3 11                | 1                           | 100   | 98            | 1              |          | 1      | 1                      | 00  | 91               | 3              | 3        | 5  | 1             | 100   | 193   |
| Pastoral                    | 4             | 60             | 34                  | 2                           | 100   | 51            | 8              | 2        | 5 1    | 6 1                    | 00  | 7                | 56             | 3        | 34 | 3             | 100   | 29    |
| Western Flood Plains        | 47            | 2              | 2 49                | 1                           | 100   | 73            | 5              | 2        | 2      | 0 1                    | 00  | 51               | 3              | 3 4      | 16 | 1             | 100   | 490   |
| All Zone average/total      | 18            | 20             | ) 62                | 1                           | 100   | 75            | 6              | 10       | 3      | 3 1                    | 00  | 21               | 19             | ) 5      | 59 | 1             | 100   | 1,314 |