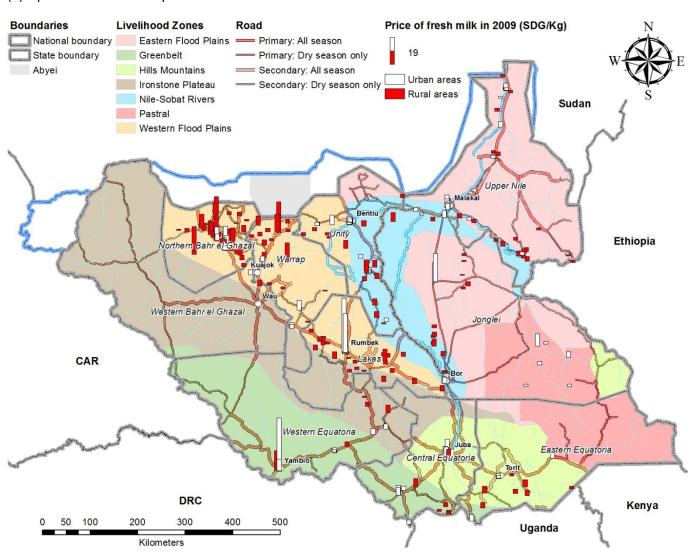

#### 20.6 Sources of fresh milk obtained

| Consumption item       |               |                |                     |                             | Total | consur        | nption         | (% to               | total o                     | f each | area)         |                |                     |                             |       | No.   |
|------------------------|---------------|----------------|---------------------|-----------------------------|-------|---------------|----------------|---------------------|-----------------------------|--------|---------------|----------------|---------------------|-----------------------------|-------|-------|
|                        |               |                | Rural               |                             |       |               |                | Urbar               |                             |        |               | To             | otal                |                             |       | obs.  |
| Livelihood Zone        | From procured | From own stock | From own production | From gift and other sources | Total | From procured | From own stock | From own production | From gift and other sources | Total  | From procured | From own stock | From own production | From gift and other sources | Total |       |
| 11401 Fresh milk       |               |                |                     |                             |       |               |                |                     |                             |        |               |                |                     |                             |       |       |
| (Not known)            |               |                |                     |                             |       |               |                |                     |                             |        |               |                |                     |                             |       | 51    |
| Eastern Flood Plains   | 24            | 3              | 71                  | 2                           | 100   | 80            |                | 20                  |                             | 100    | 28            | 3              | 67                  | 2                           | 100   | 326   |
| Greenbelt              | 27            |                | 67                  | 6                           | 100   | 54            |                | 45                  | 2                           | 100    | 38            |                | 58                  | 3 4                         | 100   | 53    |
| Hills and Mountains    | 4             | 6              | 84                  | 5                           | 100   | 32            |                | 68                  | 0                           | 100    | 8             | 5              | 82                  | 5                           | 100   | 117   |
| Ironstone Plateau      | 32            | 6              | 61                  | 2                           | 100   | 39            |                |                     | 61                          | 100    | 32            | 5              | 58                  | 4                           | 100   | 33    |
| Nile-Sobat Riverss     | 17            | 8              | 70                  | 6                           | 100   | 72            | 0              | 22                  | 5                           | 100    | 25            | 7              | 62                  | 6                           | 100   | 442   |
| Pastoral               | 2             | 9              | 88                  | 1                           | 100   | 6             |                | 83                  | 11                          | 100    | 2             | 9              | 88                  | 1                           | 100   | 52    |
| Western Flood Plains   | 33            | 3              | 59                  | 6                           | 100   | 51            | 13             | 33                  | 3                           | 100    | 34            | 3              | 57                  | 5                           | 100   | 490   |
| All Zone average/total | 21            | 5              | 70                  | 4                           | 100   | 62            | 2              | 33                  | 3                           | 100    | 26            | 5              | 66                  | 5 4                         | 100   | 1,564 |