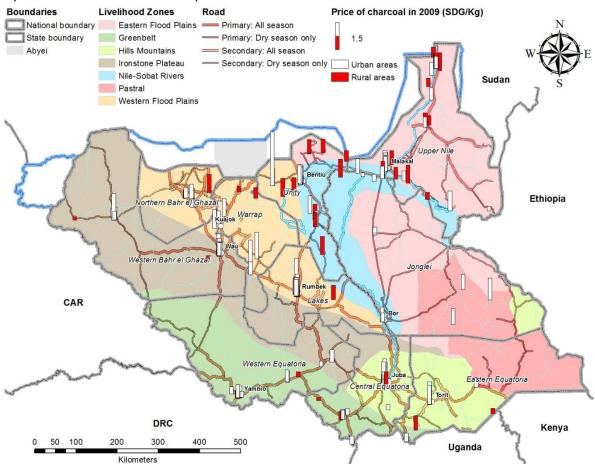

|
|------------------------|---------|--------|----------|----|
| Livelihood Zone        | Rural   | Urban  | Average  |    |
| 11216 Insects          |         |        |          |    |
| (Not known)            |         |        |          |    |
| Eastern Flood Plains   |         |        |          |    |
| Greenbelt              | 3.2     | 1.9    | 2.7      | 66 |
| Hills and Mountains    | 3.1     | 9.8    | 5.9      | 13 |
| Ironstone Plateau      | 1.3     |        | 1.3      | 1  |
| Nile-Sobat Rivers      |         |        |          |    |
| Pastoral               |         |        |          |    |
| Western Flood Plains   |         |        |          |    |
| All Zone average/total | 3.2     | 3.5    | 3.3      | 80 |

#### 21.35 Spatial distribution of charcoal prices



### 21.36 Spatial distribution of fuelwood utilisation



### 22 Status of road conditions

### 22.1 Status of road conditions (as of 2013)

| Livelihood<br>Zone (LZ)                 | Class                | Leng         | th of rea       | ads            | % to each class |                 | % to rain status |            | % to LZ total   |                  |            | % to nationa total |          |            |                 |         |
|-----------------------------------------|----------------------|--------------|-----------------|----------------|-----------------|-----------------|------------------|------------|-----------------|------------------|------------|--------------------|----------|------------|-----------------|---------|
|