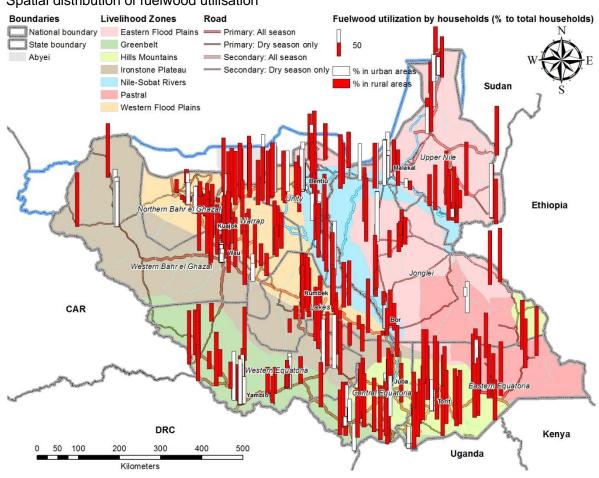

|----|
| Livelihood Zone        | Rural   | Urban  | Average  |    |
| 11216 Insects          |         |        |          |    |
| (Not known)            |         |        |          |    |
| Eastern Flood Plains   |         |        |          |    |
| Greenbelt              | 3.2     | 1.9    | 2.7      | 66 |
| Hills and Mountains    | 3.1     | 9.8    | 5.9      | 13 |
| Ironstone Plateau      | 1.3     |        | 1.3      | 1  |
| Nile-Sobat Rivers      |         |        |          |    |
| Pastoral               |         |        |          |    |
| Western Flood Plains   |         |        |          |    |
| All Zone average/total | 3.2     | 3.5    | 3.3      | 80 |

#### 21.35 Spatial distribution of charcoal prices



### 21.36 Spatial distribution of fuelwood utilisation



### 22 Status of road conditions

### 22.1 Status of road conditions (as of 2013)

| Livelihood<br>Zone (LZ)                 | Class                | Leng         | th of rea       | ads            | % to each class |                 | % to rain status |            | % to LZ total   |                  |            | % to nationa total |          |            |                 |         |
|-----------------------------------------|----------------------|--------------|-----------------|----------------|-----------------|-----------------|------------------|------------|-----------------|------------------|------------|--------------------|----------|------------|-----------------|---------|
|                                         |                      | All aeason   | Dry season only |