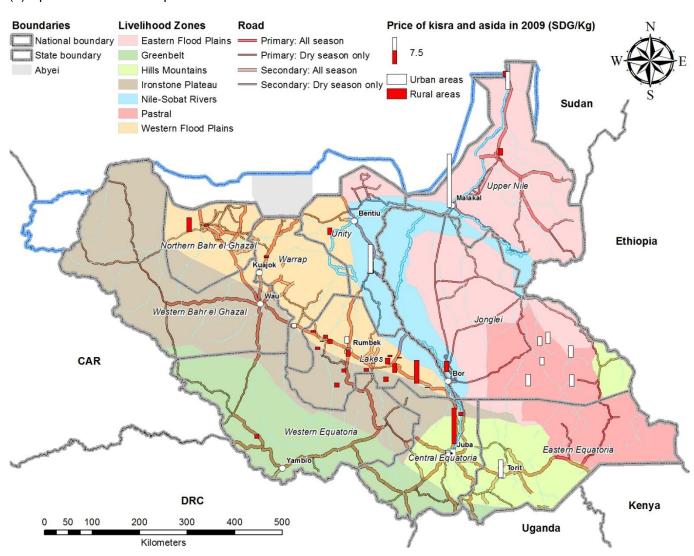

# 20.7 Sources of kisra and asida obtained

| Consumption item                   |               |                |                     |                             | Total | consu         | mptior         | า (% to             | total o                     | f each | area) | )        |                   |     |                             |       | No.   |
|------------------------------------|---------------|----------------|---------------------|-----------------------------|-------|---------------|----------------|---------------------|-----------------------------|--------|-------|----------|-------------------|-----|-----------------------------|-------|-------|
|                                    |               |                | Rural               |                             |       |               |                | Urban               |                             |        |       | •        | Total             |     |                             |       | obs.  |
| Livelihood Zone                    | From procured | From own stock | From own production | From gift and other sources | Total | From procured | From own stock | From own production | From gift and other sources | Total  | From  | From own | stock<br>From own |     | From gift and other sources | Total |       |
| 11130 Kisra & Asida<br>(Not known) |               |                |                     |                             |       |               |                |                     |                             |        |       |          |                   |     |                             |       | 61    |
| Eastern Flood Plains               | 4             | 8              | 88                  |                             | 100   | 3             | 9              | 88                  |                             | 100    | 4     | ļ        | 8                 | 88  |                             | 100   | 345   |
| Greenbelt                          |               |                | 100                 |                             | 100   |               |                | 100                 |                             | 100    |       |          |                   | 100 |                             | 100   | 142   |
| Hills and Mountains                | 22            |                | 78                  |                             | 100   | 21            | 55             | 24                  |                             | 100    | 21    | 3        | 38                | 40  |                             | 100   | 83    |
| Ironstone Plateau                  | 86            |                | 14                  |                             | 100   |               |                |                     |                             |        | 86    | 6        |                   | 14  |                             | 100   | 23    |
| Nile-Sobat Riverss                 | 0             | 58             | 42                  | 0                           | 100   | 4             | 16             | 80                  |                             | 100    | 1     | 4        | 17                | 52  | 0                           | 100   | 394   |
| Pastoral                           |               |                |                     |                             |       |               |                |                     |                             |        |       |          |                   |     |                             |       | 5     |
| Western Flood Plains               | 36            | 5              | 55                  | 4                           | 100   | 66            |                | 27                  | 7                           | 100    | 42    | 2        | 4                 | 49  | 5                           | 100   | 372   |
| All Zone average/total             | 32            | 14             | - 51                | 3                           | 100   | 41            | 16             | 40                  | 3                           | 100    | 34    | 1        | 15                | 49  | 3                           | 100   | 1,425 |