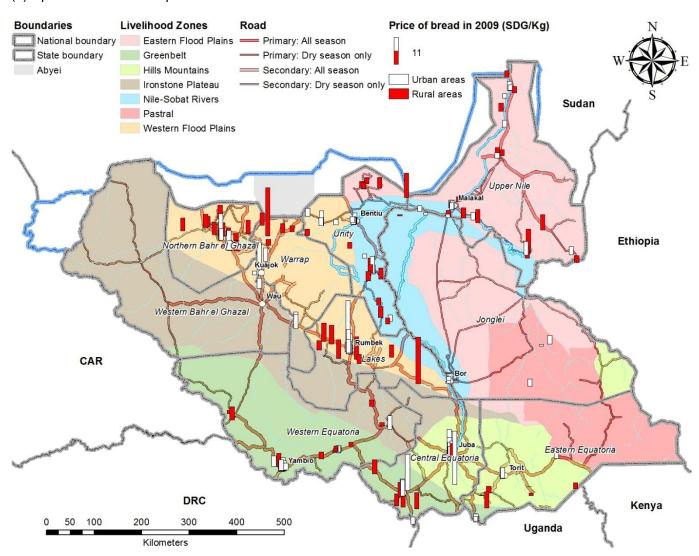

# 20.11 Sources of bread obtained

| Consumption item       |     |                   |                     |                             | Total | consun           | nption            | (% to               | total o                     | f each | area)         |          |                   |       |                             |       | No.   |
|------------------------|-----|-------------------|---------------------|-----------------------------|-------|------------------|-------------------|---------------------|-----------------------------|--------|---------------|----------|-------------------|-------|-----------------------------|-------|-------|
|                        |     |                   | Rural               |                             |       |                  |                   | Urban               |                             |        |               | 7        | Γotal             |       |                             |       | obs.  |
| Livelihood Zone        |     | From own<br>stock | From own production | From gift and other sources | Total | From<br>procured | From own<br>stock | From own production | From gift and other sources | Total  | From procured | From own | Stock<br>From own | lucti | From gift and other sources | Total |       |
| 11128 Bread            |     |                   |                     |                             |       |                  |                   |                     |                             |        |               |          |                   |       |                             |       |       |
| (Not known)            |     |                   |                     |                             |       |                  |                   |                     |                             |        |               |          |                   |       |                             |       | 33    |
| Eastern Flood Plains   | 91  |                   | 9                   | 0                           | 100   | 99               |                   | 1                   |                             | 100    | 94            |          |                   | 6     | 0                           | 100   | 212   |
| Greenbelt              | 76  | 14                | 9                   | 1                           | 100   | 95               |                   | 5                   |                             | 100    | 91            |          | 3                 | 6     | 0                           | 100   | 170   |
| Hills and Mountains    | 100 |                   |                     | 0                           | 100   | 91               |                   | 8                   | 1                           | 100    | 93            |          |                   | 6     | 1                           | 100   | 165   |
| Ironstone Plateau      | 100 |                   |                     |                             | 100   | 100              |                   |                     |                             | 100    | 100           |          |                   |       |                             | 100   | 7     |
| Nile-Sobat Riverss     | 95  |                   | 5                   |                             | 100   | 99               | 1                 |                     | 0                           | 100    | 98            |          | 1                 | 1     | 0                           | 100   | 251   |
| Pastoral               |     |                   |                     |                             |       | 100              |                   |                     |                             | 100    | 100           |          |                   |       |                             | 100   | 5     |
| Western Flood Plains   | 70  | 7                 | 19                  | 4                           | 100   | 86               | 0                 | 11                  | 3                           | 100    | 79            |          | 3                 | 15    | 3                           | 100   | 238   |
| All Zone average/total | 90  | 2                 | 8                   | 1                           | 100   | 96               | 0                 | 4                   | 0                           | 100    | 93            |          | 1                 | 5     | 0                           | 100   | 1,081 |