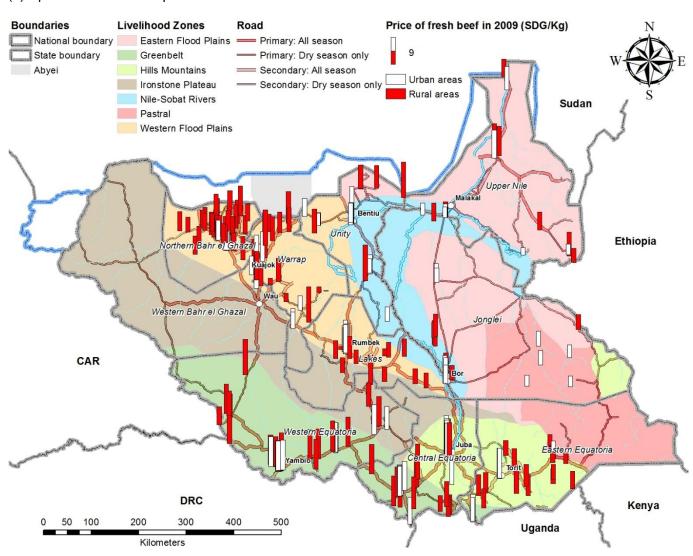

20.13 Sources of fresh beef obtained

| Consumption item       |               |                |          |                             | Total | consur        | mption         | ı (% t   | o tota        | al of         | each  | area)            |          |       |            |                             |       | No.  |
|------------------------|---------------|----------------|----------|-----------------------------|-------|---------------|----------------|----------|---------------|---------------|-------|------------------|----------|-------|------------|-----------------------------|-------|------|
|                        |               |                | Rura     | ı                           |       |               |                | Urba     | n             |               |       |                  |          | Tota  | al         |                             |       | obs. |
| Livelihood Zone        | From procured | From own stock | From own | From gift and other sources | Total | From procured | From own stock | From own | From gift and | other sources | Total | From<br>procured | From own | stock | production | From gift and other sources | Total |      |
| 11205 Fresh beef       |               |                |          |                             |       |               |                |          |               |               |       |                  |          |       |            |                             |       |      |
| (Not known)            |               |                |          |                             |       |               |                |          |               |               |       |                  |          |       |            |                             |       | 45   |
| Eastern Flood Plains   | 30            |                | 3        | I 39                        | 100   | 89            |                | 9        | 9             | 2             | 100   | 37               |          |       | 28         | 35                          | 100   | 72   |
| Greenbelt              | 96            |                | 2        | 2 2                         | 100   | 98            |                |          |               | 2             | 100   | 96               |          |       | 1          | 2                           | 100   | 229  |
| Hills and Mountains    | 54            | 1              | 2        | 5 20                        | 100   | 99            | 1              |          |               |               | 100   | 76               |          | 1     | 13         | 11                          | 100   | 158  |
| Ironstone Plateau      | 95            |                |          | 5                           | 100   | 100           |                |          |               |               | 100   | 96               |          |       |            | 4                           | 100   | 17   |
| Nile-Sobat Riverss     | 37            |                | 50       | ) 12                        | 100   | 95            |                |          | 1             | 4             | 100   | 76               |          |       | 18         | 7                           | 100   | 94   |
| Pastoral               | 16            |                | 82       | 2 2                         | 100   | 38            |                | 4        | 7             | 16            | 100   | 18               |          |       | 79         | 3                           | 100   | 34   |
| Western Flood Plains   | 80            | 1              | Ç        | 10                          | 100   | 99            | 0              |          |               | 0             | 100   | 85               |          | 1     | 7          | 8                           | 100   | 315  |
| All Zone average/total | 58            | 0              | ) 26     | 3 15                        | 100   | 96            | 0              |          | 2             | 2             | 100   | 72               |          | 0     | 17         | 11                          | 100   | 964  |