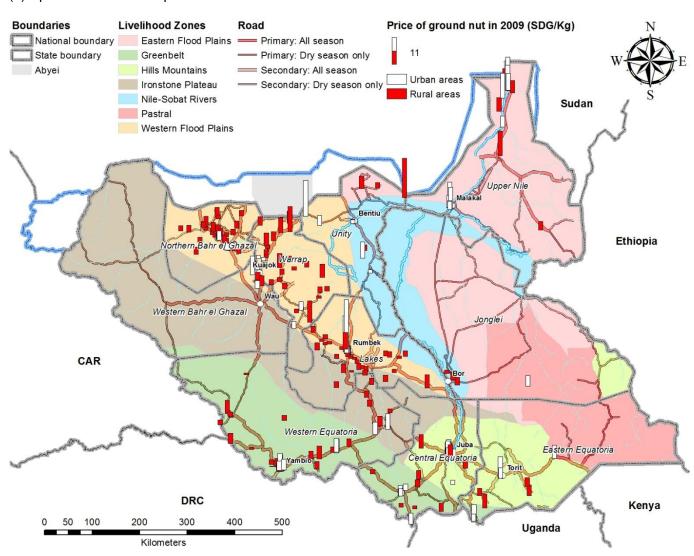

# 20.12 Sources of natural groundnut (sold in rubu) (Roasted) obtained

|                              |               |                |          |                             |         |       | •                |                |          |            |                             |         |        |          |       |          |               |       |       |      |
|------------------------------|---------------|----------------|----------|-----------------------------|---------|-------|------------------|----------------|----------|------------|-----------------------------|---------|--------|----------|-------|----------|---------------|-------|-------|------|
| Consumption item             |               |                |          |                             |         | Total | consur           | mptio          | n (%     | 6 to       | total c                     | of each | n area | )        |       |          |               |       |       | No.  |
|                              |               |                | Rur      | al                          |         |       |                  |                | Url      | ban        |                             |         |        |          | То    | tal      |               |       |       | obs. |
| Livelihood Zone              | From procured | From own stock | From own | Production<br>From ciff and | her sou | Total | From<br>procured | From own stock | From own | production | From gift and other sources | Total   | From   | From own | stock | From own | From gift and | . Bog | Total |      |
| 11705 Natural groundnut (sol | ld in rul     | bu) (F         | Coast    | ed)                         |         |       |                  |                |          |            |                             |         |        |          |       |          |               |       |       |      |
| (Not known)                  |               |                |          |                             |         |       |                  |                |          |            |                             |         |        |          |       |          |               |       |       | 10   |
| Eastern Flood Plains         | 21            | (              | 7        | 9                           |         | 100   | 14               |                |          | 43         | 43                          | 100     | 18     | 3        | 0     | 6        | 7             | 15    | 100   | 60   |
| Greenbelt                    | 20            | 3              | 3 7      | 6                           | 1       | 100   | 49               |                | 5        | 38         | 9                           | 100     | 22     | 2        | 3     | 7        | 3             | 2     | 100   | 234  |
| Hills and Mountains          | 30            |                | 6        | 9                           | 0       | 100   | 82               |                |          | 18         |                             | 100     | 57     | 7        |       | 4        | 3             | 0     | 100   | 86   |
| Ironstone Plateau            | 44            | . 4            | 1 5      | 1                           | 0       | 100   | 58               |                |          | 42         |                             | 100     | 45     | 5        | 4     | 5        | 1             | 0     | 100   | 93   |
| Nile-Sobat Riverss           | 47            |                | 5 2      | 28                          | 20      | 100   | 77               | 2              | 3        |            |                             | 100     | 50     | )        | 7     | 2        | 5             | 18    | 100   | 61   |
| Pastoral                     |               |                |          |                             |         |       | 100              |                |          |            |                             | 100     | 100    | )        |       |          |               |       | 100   | 3    |
| Western Flood Plains         | 24            | 26             | 6 4      | 3                           | 7       | 100   | 20               | 1              | 7        | 52         | 11                          | 100     | 24     | ļ        | 25    | 4        | 4             | 7     | 100   | 432  |
| All Zone average/total       | 26            | 20             | ) 4      | 9                           | 5       | 100   | 32               | 1:             | 2        | 45         | 11                          | 100     | 26     | 3        | 19    | 4        | 9             | 6     | 100   | 979  |